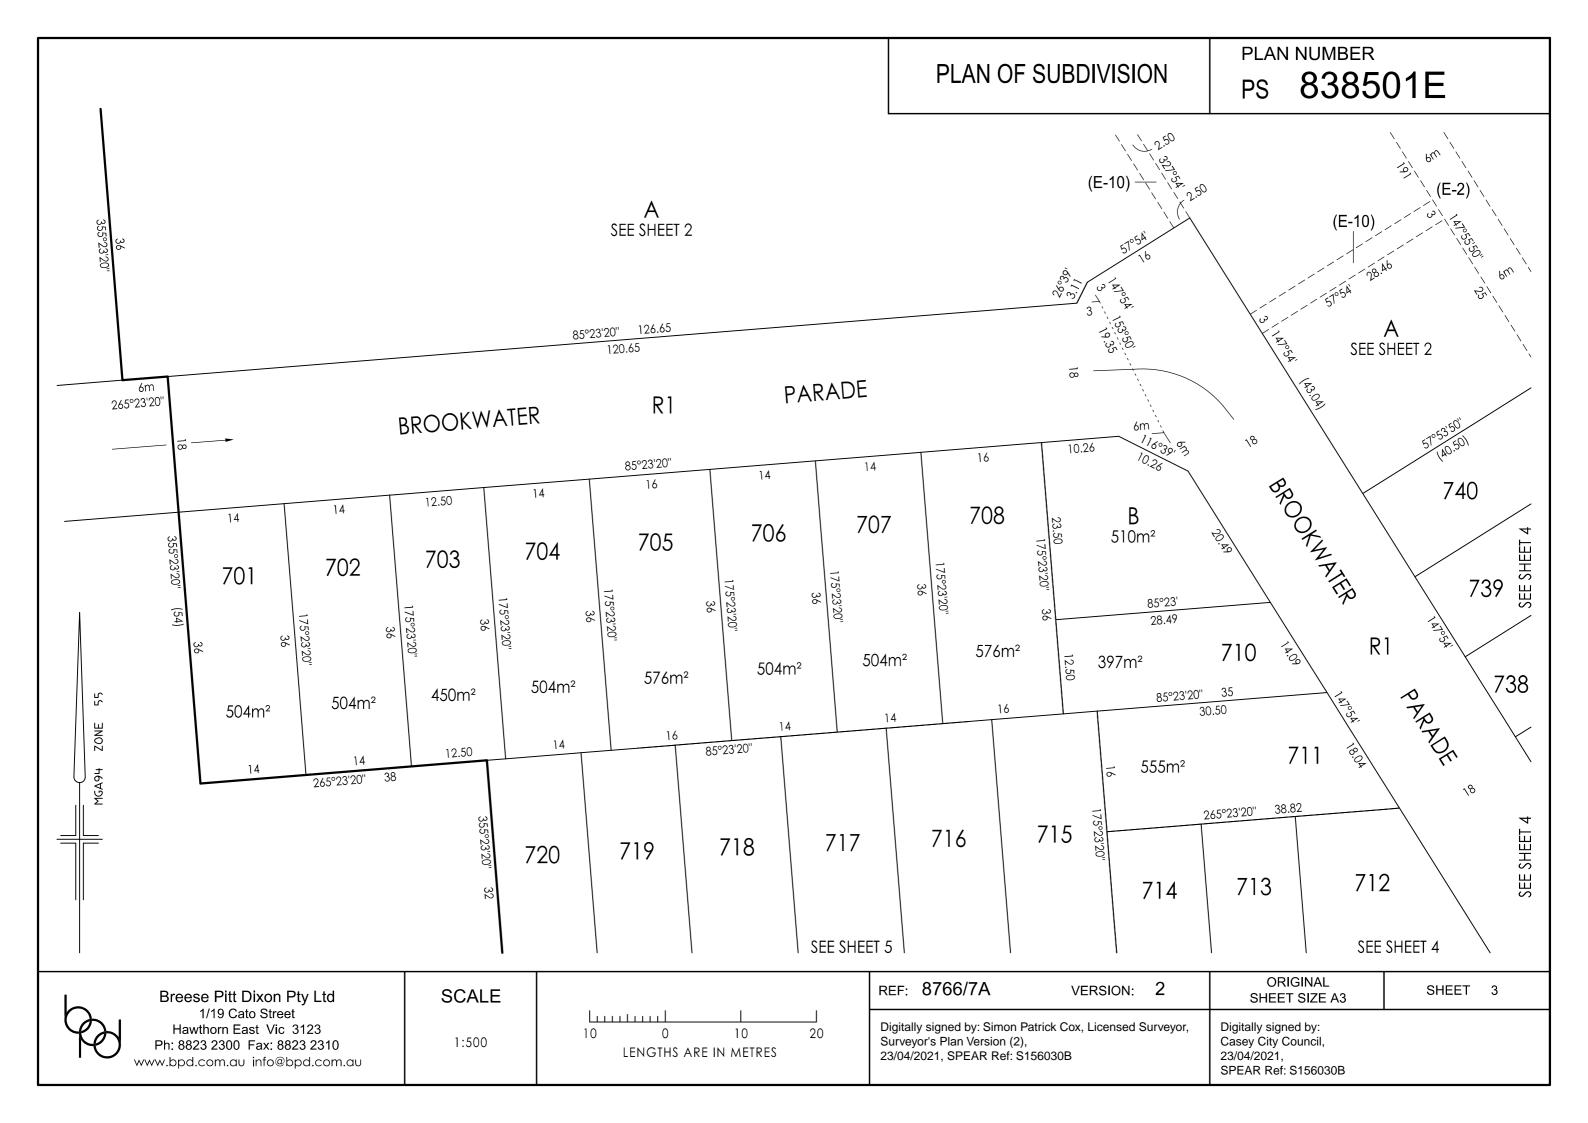

| Breese Pitt Dixon Pty Ltd<br>1/19 Cato Street<br>Hawthorn East Vic 3123<br>Ph: 8823 2300 Fax: 8823 2310<br>www.bpd.com.au info@bpd.com.au |                          | REF: 8766/7A VERSION: 2                                                                                                       |  |  |  | ORIGINAL SHEET<br>SIZE A3 | SHEET 1 OF 6 SHEETS |  |
|-------------------------------------------------------------------------------------------------------------------------------------------|--------------------------|-------------------------------------------------------------------------------------------------------------------------------|--|--|--|---------------------------|---------------------|--|
|                                                                                                                                           |                          | Digitally signed by: Simon Patrick Cox, Licensed Surveyor,<br>Surveyor's Plan Version (2),<br>23/04/2021, SPEAR Ref: S156030B |  |  |  |                           |                     |  |
| CHECKED AT                                                                                                                                | HECKED AT DATE: 21/04/21 |                                                                                                                               |  |  |  |                           |                     |  |