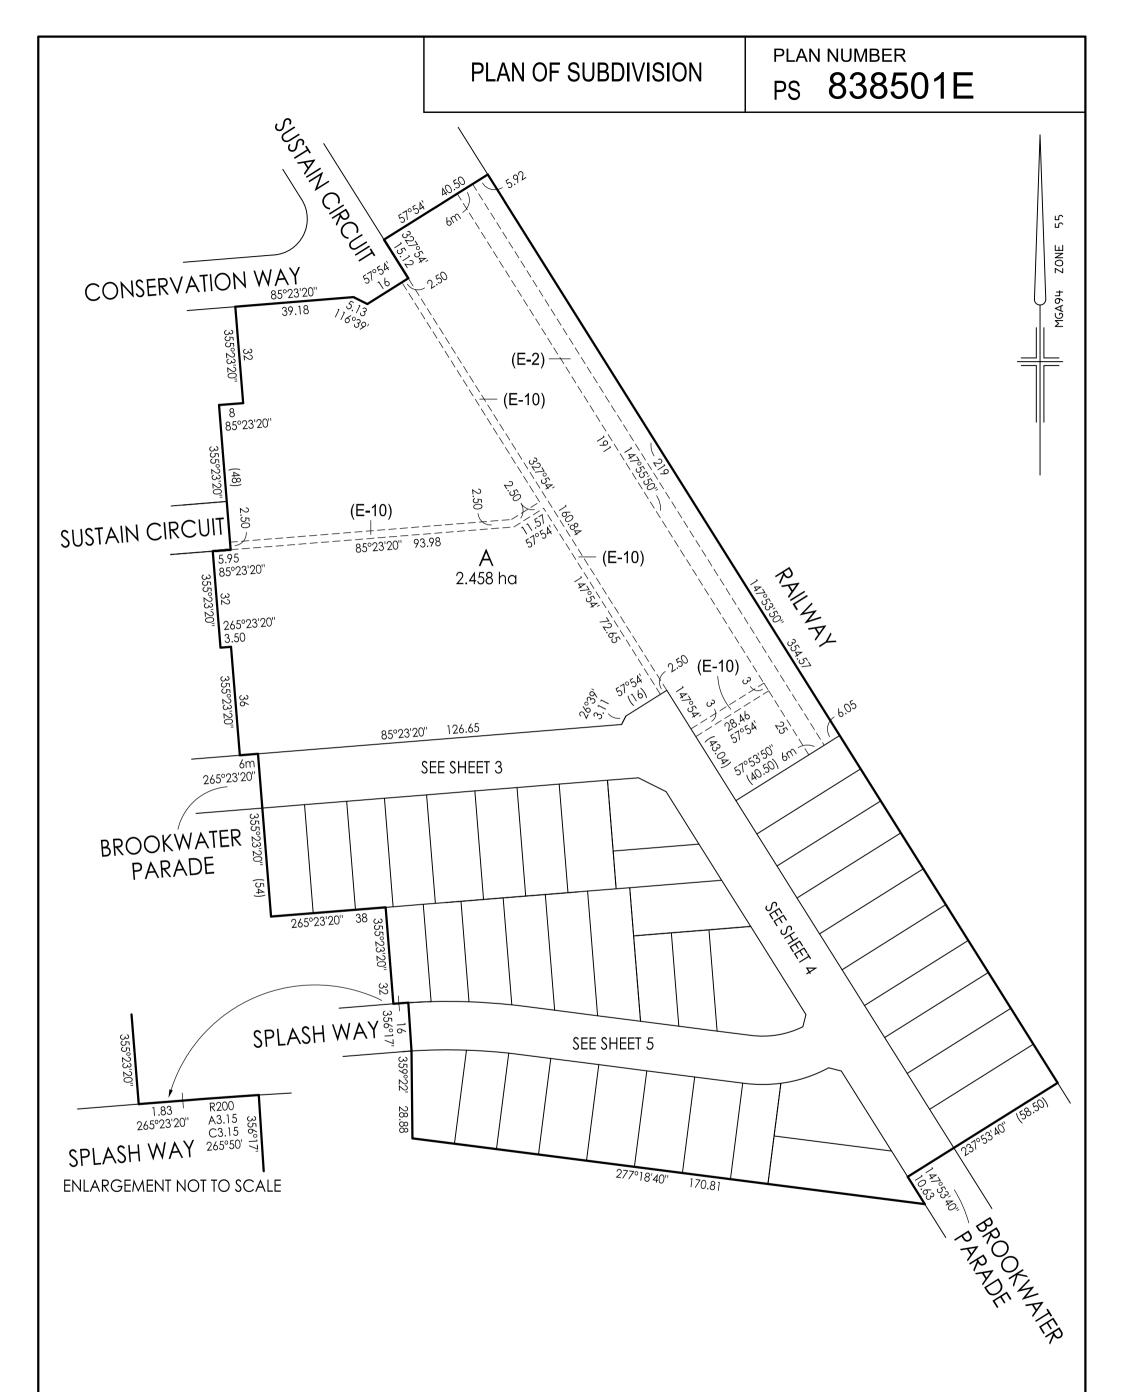

| PLAN OF SUBDIVISION                                                                                                                                                                                    |                      |                                         |                      | LRS USE ONLY<br>EDITION                                                                                                                                                                                                                      | PLAN NUMBER<br>PS <b>838501E</b>                                                                  |  |  |  |
|--------------------------------------------------------------------------------------------------------------------------------------------------------------------------------------------------------|----------------------|-----------------------------------------|----------------------|----------------------------------------------------------------------------------------------------------------------------------------------------------------------------------------------------------------------------------------------|---------------------------------------------------------------------------------------------------|--|--|--|
|                                                                                                                                                                                                        |                      |                                         |                      | Council Name: Casey City Council                                                                                                                                                                                                             |                                                                                                   |  |  |  |
| LOCATION (<br>parish:                                                                                                                                                                                  | OCATION OF LAND      |                                         |                      | Council Reference Number: SubA00120/20<br>Planning Permit Reference: PlnA00983/14<br>SPEAR Reference Number: S156030B                                                                                                                        |                                                                                                   |  |  |  |
| TOWNSHIP:                                                                                                                                                                                              |                      |                                         |                      | Certification                                                                                                                                                                                                                                |                                                                                                   |  |  |  |
| SECTION:                                                                                                                                                                                               |                      |                                         |                      | This plan is certified under section 11 (7) of the Subdivision Act 1988<br>Date of original certification under section 6: 01/09/2020                                                                                                        |                                                                                                   |  |  |  |
| CROWN ALLOTI                                                                                                                                                                                           | MENT:                |                                         |                      | Public Open Space                                                                                                                                                                                                                            |                                                                                                   |  |  |  |
| CROWN PORTIC                                                                                                                                                                                           | <b>DN:</b> 23 (PA    | RT)                                     |                      |                                                                                                                                                                                                                                              | pace under section 18 of the Subdivision Act 1988<br>ment has not been satisfied at Certification |  |  |  |
| TITLE REFEREN                                                                                                                                                                                          | ICES: VOL            | FOL                                     |                      | Digitally signed by: Michele Sca                                                                                                                                                                                                             | rlett for Casey City Council on 23/04/2021                                                        |  |  |  |
| LAST PLAN REF                                                                                                                                                                                          | FERENCE: LOT B       | ON PS811255T                            |                      |                                                                                                                                                                                                                                              |                                                                                                   |  |  |  |
| POSTAL ADDRE<br>(at time of subdi                                                                                                                                                                      |                      | KWATER PARADE<br>IURST 3975             |                      |                                                                                                                                                                                                                                              |                                                                                                   |  |  |  |
| MGA 94 CO-OR<br>(of approx. centr                                                                                                                                                                      |                      | 346 940 ZONE: 55<br>784 960 DATUM: GDA9 | 14                   |                                                                                                                                                                                                                                              |                                                                                                   |  |  |  |
| VI                                                                                                                                                                                                     | ESTING OF ROAI       | DS OR RESERVES                          |                      |                                                                                                                                                                                                                                              | NOTATIONS                                                                                         |  |  |  |
| IDE                                                                                                                                                                                                    | INTIFIER             | COUNCIL/BODY/PE                         | RSON                 | TANGENT POINTS ARE SHOWN THUS:+                                                                                                                                                                                                              |                                                                                                   |  |  |  |
| ROAD R1                                                                                                                                                                                                |                      | CASEY CITY COUNCIL                      |                      | LOTS 1 TO 700 (BOTH INCLUSIVE), 709 AND EASEMENTS (E-1) AND (E-3) TO<br>(E-9) (BOTH INCLUSIVE) HAVE BEEN OMITTED FROM THIS PLAN<br>TOTAL ROAD AREA: 7726m <sup>2</sup>                                                                       |                                                                                                   |  |  |  |
| NOTATIONS                                                                                                                                                                                              |                      |                                         |                      | -                                                                                                                                                                                                                                            |                                                                                                   |  |  |  |
| DEPTH LIMITATI                                                                                                                                                                                         | ION DOES NOT APPLY   |                                         |                      |                                                                                                                                                                                                                                              |                                                                                                   |  |  |  |
| SURVEY: THIS F                                                                                                                                                                                         | PLAN IS BASED ON SUF | RVEY VIDE PS720123T                     |                      | -                                                                                                                                                                                                                                            |                                                                                                   |  |  |  |
| THIS SURVEY HAS BEEN CONNECTED TO PERMANENT MARKS No.<br>LYNDHURST PM238<br>IN PROCLAIMED SURVEY AREA No. 45<br><b>STAGING</b><br>THIS IS NOT A STAGED SUBDIVISION<br>PLANNING PERMIT No. PInA00983/14 |                      |                                         |                      | <b>FURTHER PURPOSE OF PLAN:</b><br>TO REMOVE THE EASEMENT SHOWN AS (E-10) ON PS811255T WHICH LIES<br>WITHIN THE LAND IN THIS PLAN SHOWN AS ROAD R1<br><b>GROUNDS FOR REMOVAL:</b><br>BY AGREEMENT, SECTION 6(1)(K)(iii) SUBDIVISION ACT 1988 |                                                                                                   |  |  |  |
|                                                                                                                                                                                                        | ESTATE: /            | AQUAREVO 7A AR                          | <b>REA:</b> 2.805 ha | <b>No. OF LOTS:</b> 39                                                                                                                                                                                                                       | <b>MELWAY:</b> 129:C:6                                                                            |  |  |  |
|                                                                                                                                                                                                        |                      | EAS                                     | SEMENT IN            | FORMATION                                                                                                                                                                                                                                    |                                                                                                   |  |  |  |
|                                                                                                                                                                                                        | LEGEND: A - /        | APPURTENANT E -                         | ENCUMBERING          | BEASEMENT R - ENCU                                                                                                                                                                                                                           | MBERING EASEMENT (ROAD)                                                                           |  |  |  |
| EASEMENT<br>REFERENCE                                                                                                                                                                                  | PURF                 | POSE                                    | WIDTH<br>(METRES)    | ORIGIN                                                                                                                                                                                                                                       | LAND BENEFITED<br>OR IN FAVOUR OF                                                                 |  |  |  |
| (E-2)                                                                                                                                                                                                  | SEWERAGE             |                                         | SEE PLAN             | PS738417A SOUTH EAST WATER CORPORATION                                                                                                                                                                                                       |                                                                                                   |  |  |  |
| (E-10)                                                                                                                                                                                                 | SEWERAGE             |                                         | SEE PLAN             | PS811255T                                                                                                                                                                                                                                    | SOUTH EAST WATER CORPORATION                                                                      |  |  |  |
|                                                                                                                                                                                                        |                      |                                         |                      |                                                                                                                                                                                                                                              |                                                                                                   |  |  |  |

|  |                                                                                          | i                                                             |             |          |             |    |                                                                 |                           |          |   |
|--|------------------------------------------------------------------------------------------|---------------------------------------------------------------|-------------|----------|-------------|----|-----------------------------------------------------------------|---------------------------|----------|---|
|  |                                                                                          | SCALE                                                         | لىيىا<br>20 | <u> </u> | 20          | 40 | ]<br>60                                                         | ORIGINAL<br>SHEET SIZE A3 | SHEET    | 2 |
|  | , , , , , , , , , , , , , , , , , , ,                                                    | 1:1250                                                        | 20          | LENGT    | HS ARE IN   |    |                                                                 | REF: 8766/7A              | VERSION: | 2 |
|  | Hawthorn East Vic 3123<br>Ph: 8823 2300 Fax: 8823 2310<br>www.bpd.com.au info@bpd.com.au | Digitally signed by<br>Surveyor's Plan Ve<br>23/04/2021, SPEA | ersion (2), |          | ensed Surve |    | Digitally signe<br>Casey City Co<br>23/04/2021,<br>SPEAR Ref: S | buncil,                   |          |   |