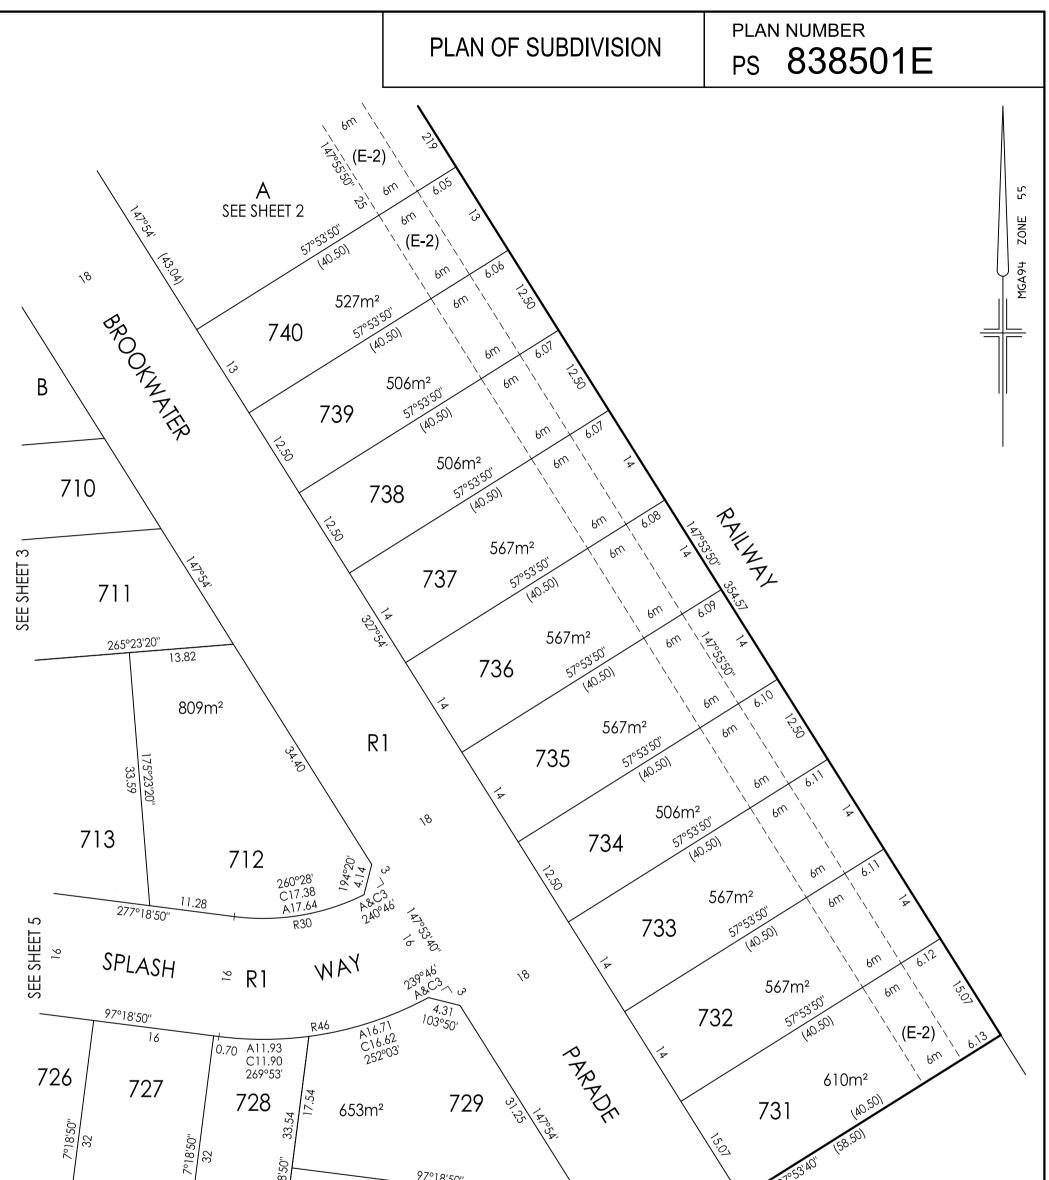

| $ \begin{array}{c ccccccccccccccccccccccccccccccccccc$                                   | 97°18'50"<br>39.16<br>2<br>170.81                                   | 730 B                 | 231                                                                               | 0.22                      |            |
|------------------------------------------------------------------------------------------|---------------------------------------------------------------------|-----------------------|-----------------------------------------------------------------------------------|---------------------------|------------|
|                                                                                          | SCALE                                                               | L                     | 20                                                                                | ORIGINAL<br>SHEET SIZE A3 | SHEET 4    |
| Breese Pitt Dixon Pty Ltd<br>1/19 Cato Street                                            | 1:500 LENGTHS ARE IN METI                                           | LENGTHS ARE IN METRES |                                                                                   | REF: 8766/7A              | VERSION: 2 |
| Hawthorn East Vic 3123<br>Ph: 8823 2300 Fax: 8823 2310<br>www.bpd.com.au info@bpd.com.au | Digitally signed by: S<br>Surveyor's Plan Vers<br>23/04/2021, SPEAR |                       | Digitally signed by:<br>Casey City Council,<br>23/04/2021,<br>SPEAR Ref: S156030B |                           |            |