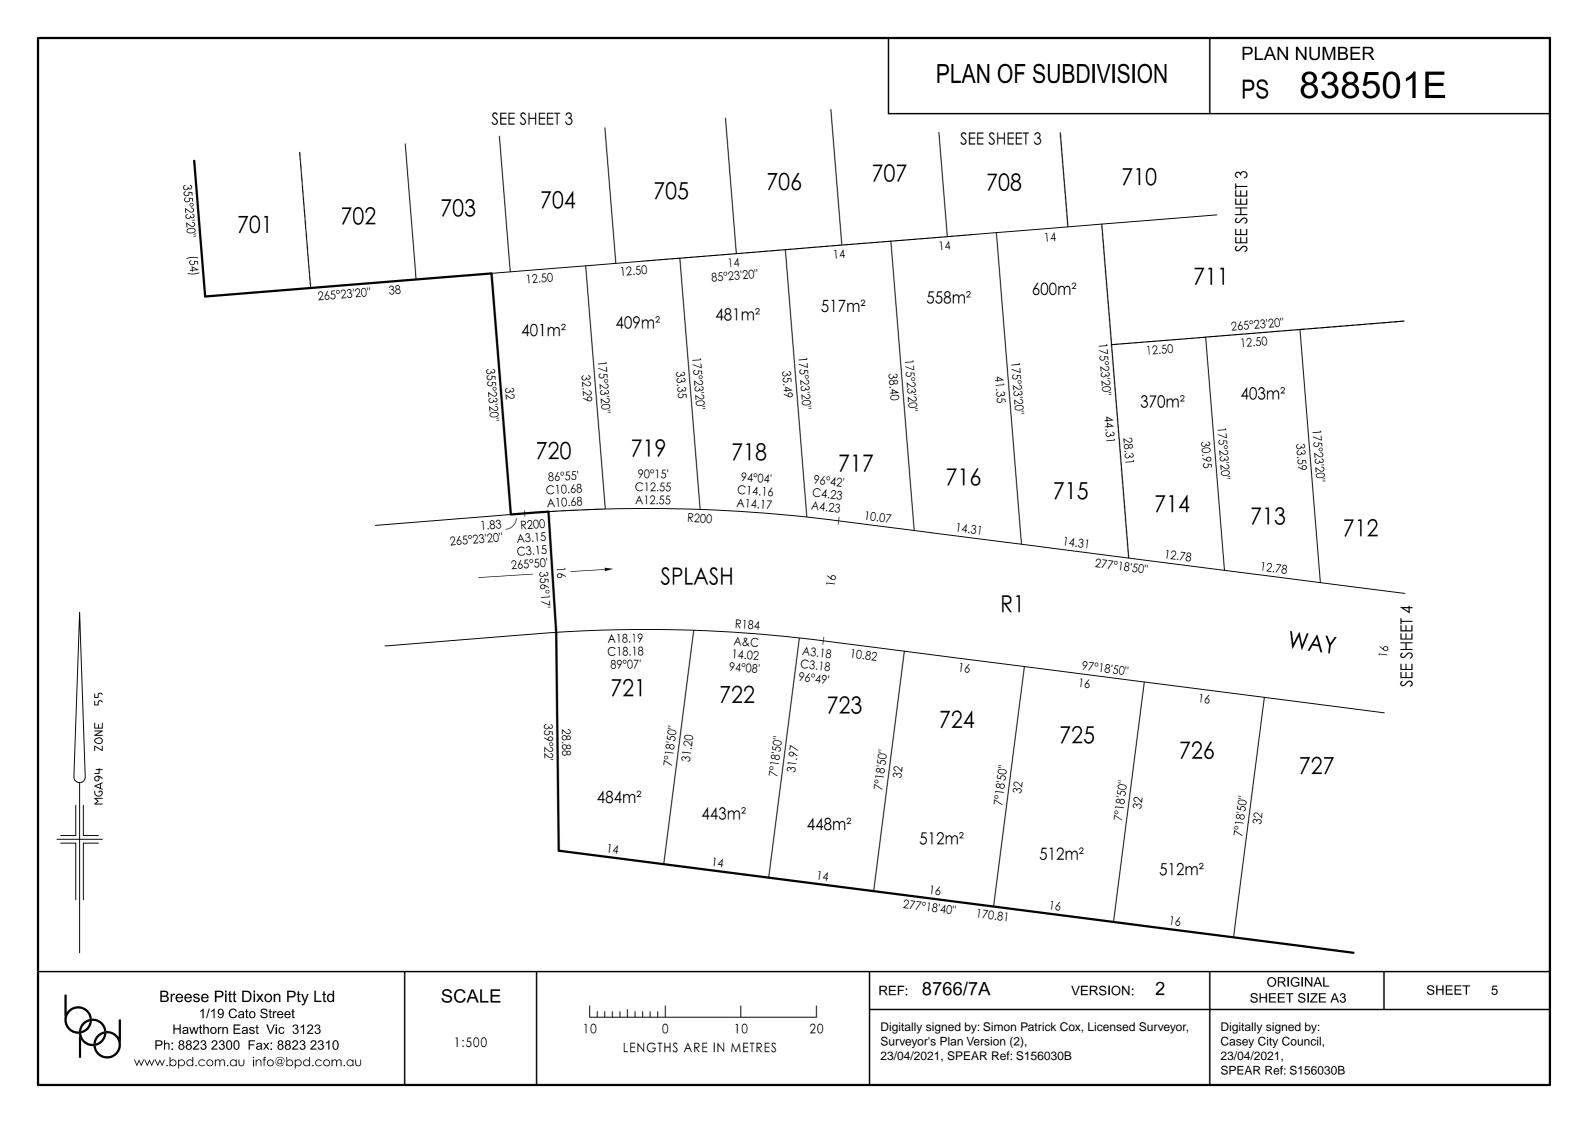

| Hawthorn East Vic 3<br>Ph: 8823 2300 Fax: 882 |                                                                                          | SCALE                                                         |                                                                 | ORIGINAL<br>SHEET SIZE A3 | SHEET 6    |  |
|-----------------------------------------------|------------------------------------------------------------------------------------------|---------------------------------------------------------------|-----------------------------------------------------------------|---------------------------|------------|--|
|                                               | Breese Pitt Dixon Pty Ltd<br>1/19 Cato Street                                            |                                                               | -                                                               | REF: 8766/7A              | VERSION: 2 |  |
|                                               | Hawthorn East Vic 3123<br>Ph: 8823 2300 Fax: 8823 2310<br>www.bpd.com.au info@bpd.com.au | Digitally signed by<br>Surveyor's Plan Ve<br>23/04/2021, SPEA | Digitally signe<br>Casey City Co<br>23/04/2021,<br>SPEAR Ref: S | buncil,                   |            |  |