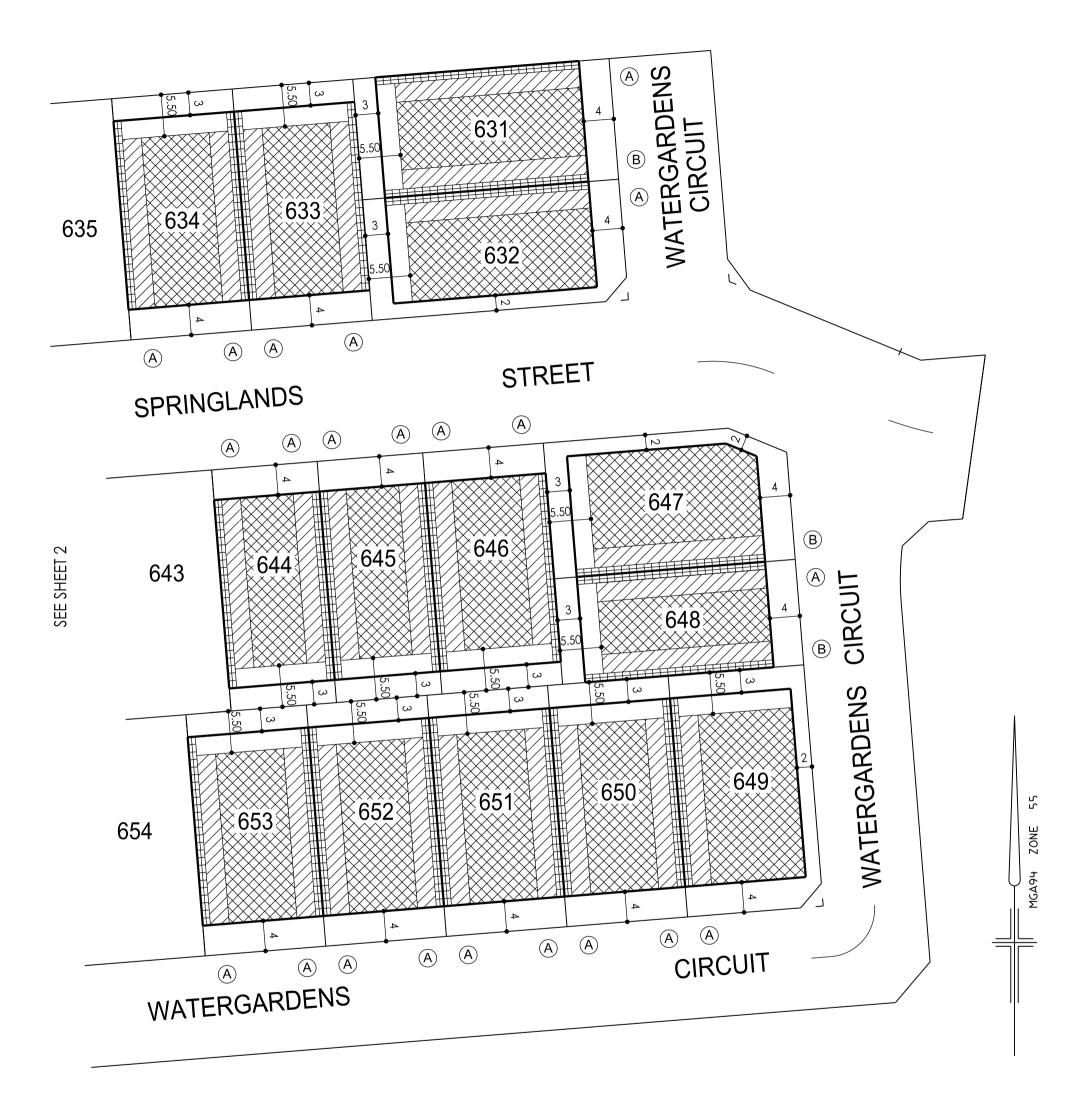

# AQUAREVO STAGE 6 BUILDING ENVELOPE PLAN INCLUDING HEIGHT AND SETBACK PROFILE IDENTIFIER CODE

#### **NOTATIONS**

THIS PLAN FORMS PART OF THE
"AQUAREVO BUILDING DESIGN
GUIDELINES." PLEASE REFER TO
THESE GUIDELINES FOR FURTHER
INFORMATION

THE BUILDING ENVELOPES ON THIS PLAN ARE SHOWN ENCLOSED BY CONTINUOUS THICK LINES

PROFILE TYPES (A) (B) (C) (S) (T) (V)

ARE CONTAINED IN THE AQUAREVO

BUILDING DESIGN GUIDELINES

ON LOTS WHERE MORE THAN ONE BUILDING TO BOUNDARY ZONE (CROSS HATCHED ON THIS PLAN) IS SHOWN, A BUILDING CONSTRUCTED ON THE SAID LOT, MUST ONLY BE CONSTRUCTED WITHIN THE BUILDING TO BOUNDARY ZONE WHICH IS DIRECTLY ADJACENT TO THE CONSTRUCTED CROSSOVER