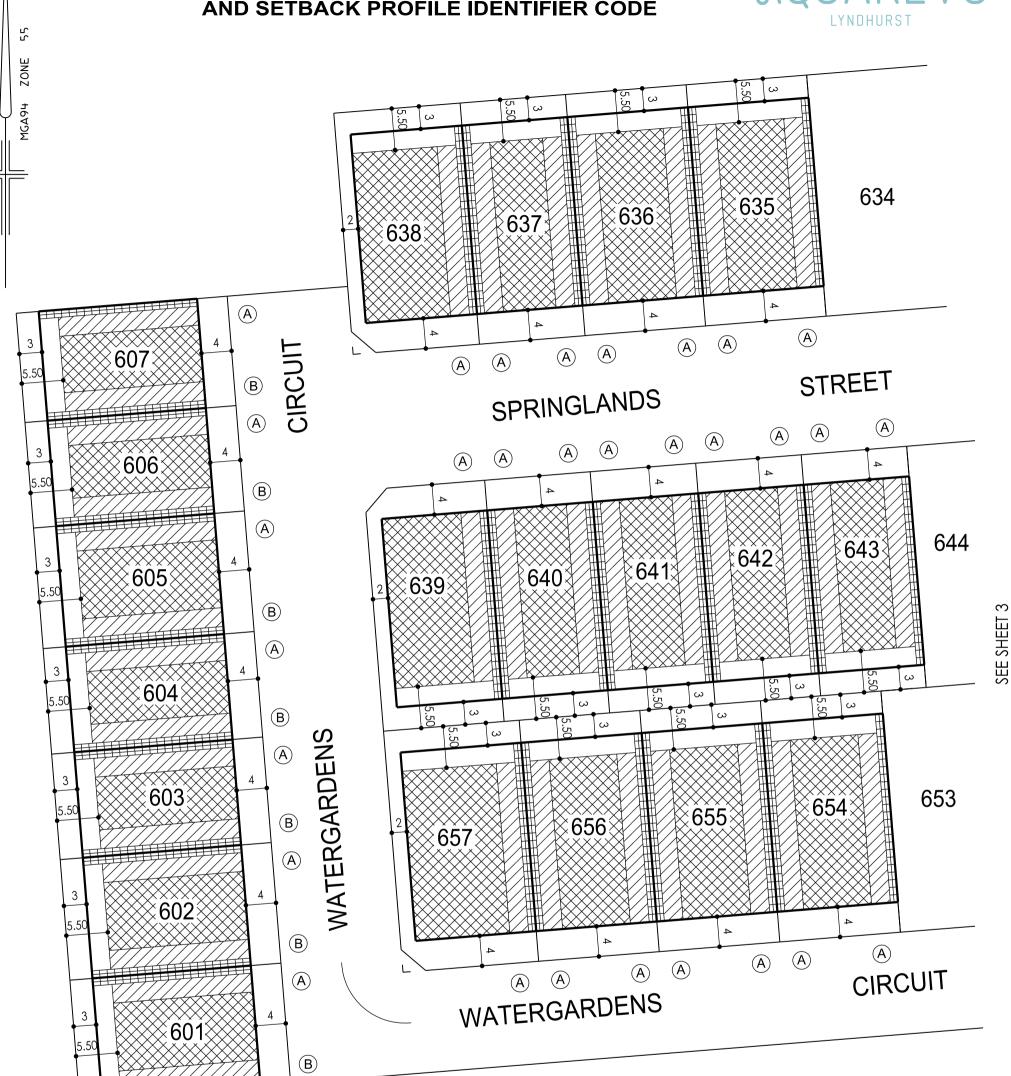

## AQUAREVO STAGE 6 BUILDING ENVELOPE PLAN INCLUDING HEIGHT AND SETBACK PROFILE IDENTIFIER CODE

Breese Pitt Dixon Pty Ltd 1/19 Cato Street Hawthorn East Vic 3123 Ph: 8823 2300 Fax: 8823 2310 www.bpd.com.au info@bpd.com.au

### **NOTATIONS**

THIS PLAN FORMS PART OF THE
"AQUAREVO BUILDING DESIGN
GUIDELINES." PLEASE REFER TO
THESE GUIDELINES FOR FURTHER
INFORMATION

THE BUILDING ENVELOPES ON THIS PLAN ARE SHOWN ENCLOSED BY CONTINUOUS THICK LINES

PROFILE TYPES (A) (B) (C) (S) (T) (V)

ARE CONTAINED IN THE AQUAREVO

BUILDING DESIGN GUIDELINES

ON LOTS WHERE MORE THAN ONE BUILDING TO BOUNDARY ZONE (CROSS HATCHED ON THIS PLAN) IS SHOWN, A BUILDING CONSTRUCTED ON THE SAID LOT, MUST ONLY BE CONSTRUCTED WITHIN THE BUILDING TO BOUNDARY ZONE WHICH IS DIRECTLY ADJACENT TO THE CONSTRUCTED CROSSOVER