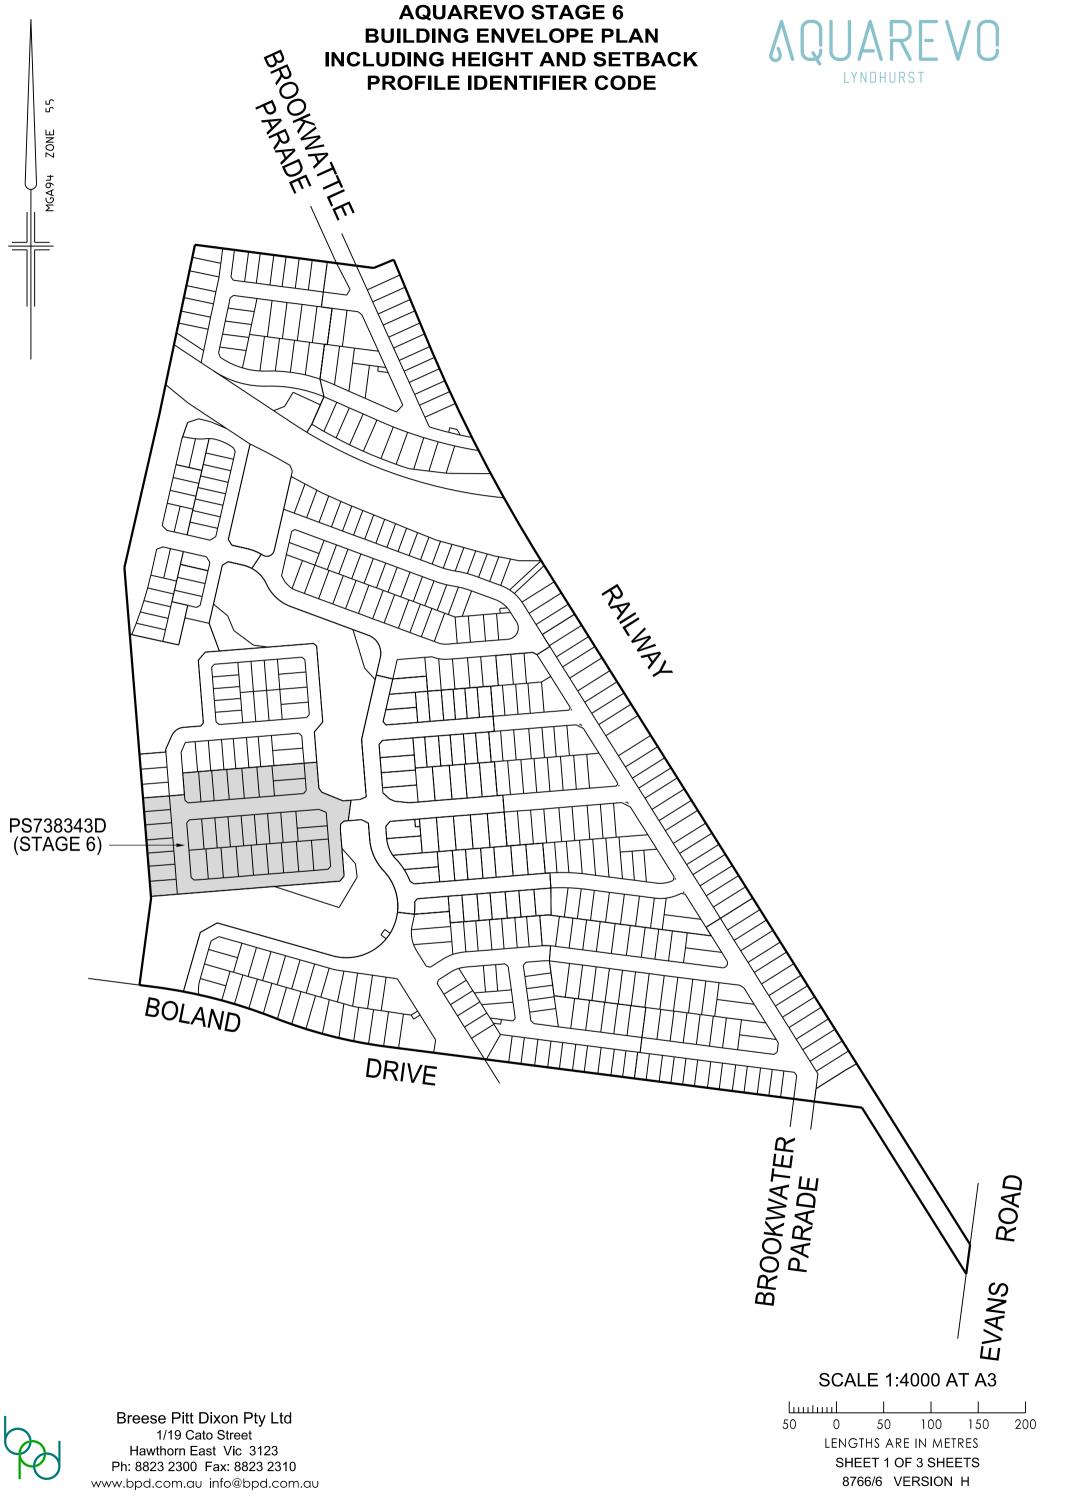

# AQUAREVO STAGE 6 BUILDING ENVELOPE PLAN INCLUDING HEIGHT AND SETBACK PROFILE IDENTIFIER CODE

#### **NOTATIONS**

THIS PLAN FORMS PART OF THE
"AQUAREVO BUILDING DESIGN
GUIDELINES." PLEASE REFER TO
THESE GUIDELINES FOR FURTHER
INFORMATION

THE BUILDING ENVELOPES ON THIS PLAN ARE SHOWN ENCLOSED BY CONTINUOUS THICK LINES

PROFILE TYPES (A) (B) (C) (S) (T) (V)

ARE CONTAINED IN THE AQUAREVO

BUILDING DESIGN GUIDELINES

ON LOTS WHERE MORE THAN ONE BUILDING TO BOUNDARY ZONE (CROSS HATCHED ON THIS PLAN) IS SHOWN, A BUILDING CONSTRUCTED ON THE SAID LOT, MUST ONLY BE CONSTRUCTED WITHIN THE BUILDING TO BOUNDARY ZONE WHICH IS DIRECTLY ADJACENT TO THE CONSTRUCTED CROSSOVER