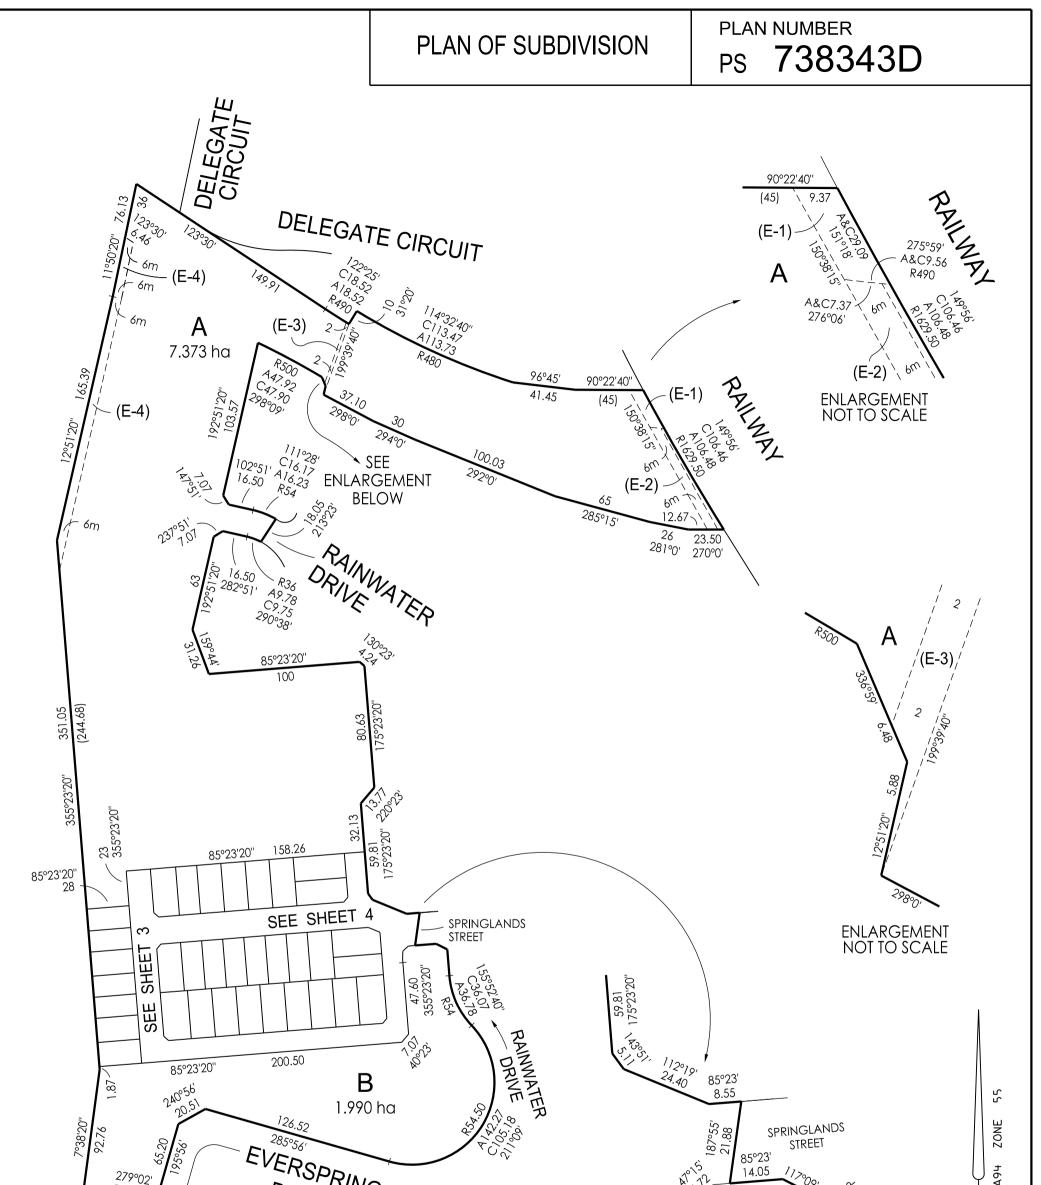

| DRIVE                                                                                    | °ING         | 1°04'<br>C7.60     | 355°23'20"<br>47.60<br>B | 17.40 00<br>175°23'20"<br>51 RAINWATER | MGA94       |
|------------------------------------------------------------------------------------------|--------------|--------------------|--------------------------|----------------------------------------|-------------|
|                                                                                          | SCALE        | LL<br>50 0 50      | ]                        | ORIGINAL<br>SHEET SIZE A3              | SHEET 2     |
| Breese Pitt Dixon Pty Ltd<br>1/19 Cato Street                                            | 1:2500       | LENGTHS ARE IN MET |                          | REF: 8766/6                            | VERSION: 15 |
| Hawthorn East Vic 3123<br>Ph: 8823 2300 Fax: 8823 2310<br>www.bpd.com.au info@bpd.com.au | LICENSED SUR | VEYOR: SIMON P COX |                          |                                        |             |