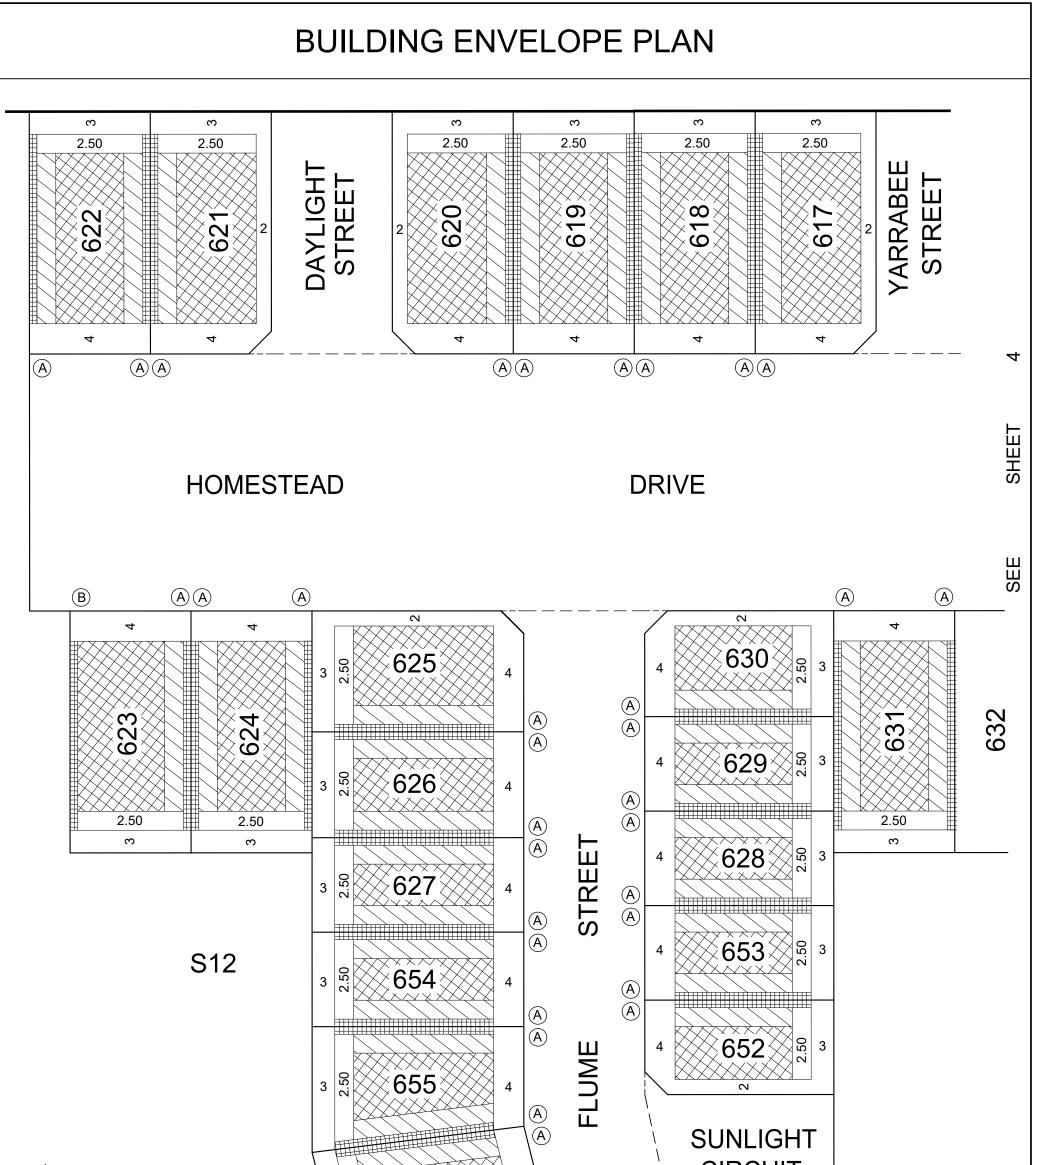

## CORIDALE STAGE 6 BUILDING ENVELOPE PLAN

### SEE PLAN OF SUBDIVISION PS821033G

#### NOTATIONS:

- THE FRONT AND SIDE SETBACKS ARE MEASURED TO THE OUTERMOST WALLS OF THE BUILDING.

- GARAGES MUST BE SETBACK A MINIMUM OF 5.0m FROM THE FRONT STREET BOUNDARY UNLESS OTHERWISE NOTED.

- WALLS LESS THAN 1m FROM THE BOUNDARY MUST BE WITHIN 200mm OF THE BOUNDARY.

- THE BBZ SHALL BE APPLICABLE TO ONE SIDE BOUNDARY ONLY, ONE SIDE BOUNDARY MUST BE KEPT CLEAR OF BUILDINGS. TERRACE STYLE LOTS ARE EXEMPT FROM THIS REQUIREMENT.

- THE SETBACK TO A SIDE STREET BOUNDARY FOR A CORNER LOT IS 2m UNLESS NOTED OTHERWISE.

- WHERE THE MINIMUM FRONT SETBACK IS 3.0m OR MORE, PORCHES, VERANDAHS AND ARCHITECTURAL FEATURES CAN ENCROACH INTO THE FRONT SETBACK BY UP TO 1.5m AT HEIGHTS OF UP TO 4.5m FOR A SINGLE STOREY HOME AND HEIGHTS OF UP TO 9.0m FOR A TWO-STOREY HOME. - WHERE THE MINIMUM FRONT SETBACK IS LESS THAN 3.0m PORCHES, VERANDAHS, AND ARCHITECTURAL FEATURES CAN ENCROACH INTO THE FRONT SETBACK BY UP TO 1.0m AT HEIGHTS OF UP TO 4.5m FOR A SINGLE STOREY HOME AND HEIGHTS OF UP TO 9.0m FOR A TWO-STOREY HOME.

- TWO-STOREY DWELLINGS MUST BE SETBACK A MINIMUM OF 5.5m FROM THE REAR BOUNDARY UNLESS OTHERWISE NOTED.

- THE BUILDING REGULATIONS APPLY TO CONSTRUCTION OF DWELLINGS AND NEED TO BE ADHERED TO IN RELATION TO DESIGN PRINCIPLES.