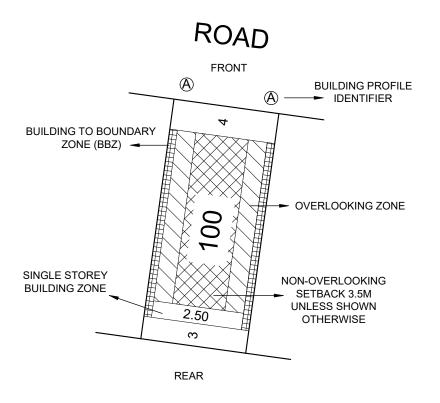

### EXAMPLE OF TYPICAL BUILDING

## ENVELOPE SETBACK

#### NOTATIONS:

- THE FRONT AND SIDE SETBACKS ARE MEASURED TO THE OUTERMOST WALLS OF THE BUILDING.

- GARAGES MUST BE SETBACK A MINIMUM OF 5.0m FROM THE FRONT STREET BOUNDARY UNLESS OTHERWISE NOTED.

- WALLS LESS THAN 1m FROM THE BOUNDARY MUST BE WITHIN 200mm OF THE BOUNDARY.

- THE BBZ SHALL BE APPLICABLE TO ONE SIDE BOUNDARY ONLY, ONE SIDE BOUNDARY MUST BE KEPT CLEAR OF BUILDINGS. TERRACE STYLE LOTS ARE EXEMPT FROM THIS REQUIREMENT.

- THE SETBACK TO A SIDE STREET BOUNDARY FOR A CORNER LOT IS 2m UNLESS NOTED OTHERWISE.

- WHERE THE MINIMUM FRONT SETBACK IS 3.0m OR MORE, PORCHES, VERANDAHS AND ARCHITECTURAL FEATURES CAN ENCROACH INTO THE FRONT SETBACK BY UP TO 1.5m AT HEIGHTS OF UP TO 4.5m FOR A SINGLE STOREY HOME AND HEIGHTS OF UP TO 9.0m FOR A TWO-STOREY HOME. - WHERE THE MINIMUM FRONT SETBACK IS LESS THAN 3.0m PORCHES, VERANDAHS, AND ARCHITECTURAL FEATURES CAN ENCROACH INTO THE FRONT SETBACK BY UP TO 1.0m AT HEIGHTS OF UP TO 4.5m FOR A SINGLE STOREY HOME AND HEIGHTS OF UP TO 9.0m FOR A TWO-STOREY HOME.

- TWO-STOREY DWELLINGS MUST BE SETBACK A MINIMUM OF 5.5m FROM THE REAR BOUNDARY UNLESS OTHERWISE NOTED.

- THE BUILDING REGULATIONS APPLY TO CONSTRUCTION OF DWELLINGS AND NEED TO BE ADHERED TO IN RELATION TO DESIGN PRINCIPLES.

SINGLE STOREY BUILDING ENVELOPE HATCH TYPE

BUILDING BOUNDARY ZONE (BBZ)

SINGLE STOREY BUILDING ZONE

OVERLOOKING ZONE - Habitable room windows or raised open spaces are a source of overlooking

NON OVERLOOKING ZONE - Habitable room windows or raised open spaces are not a source of overlooking