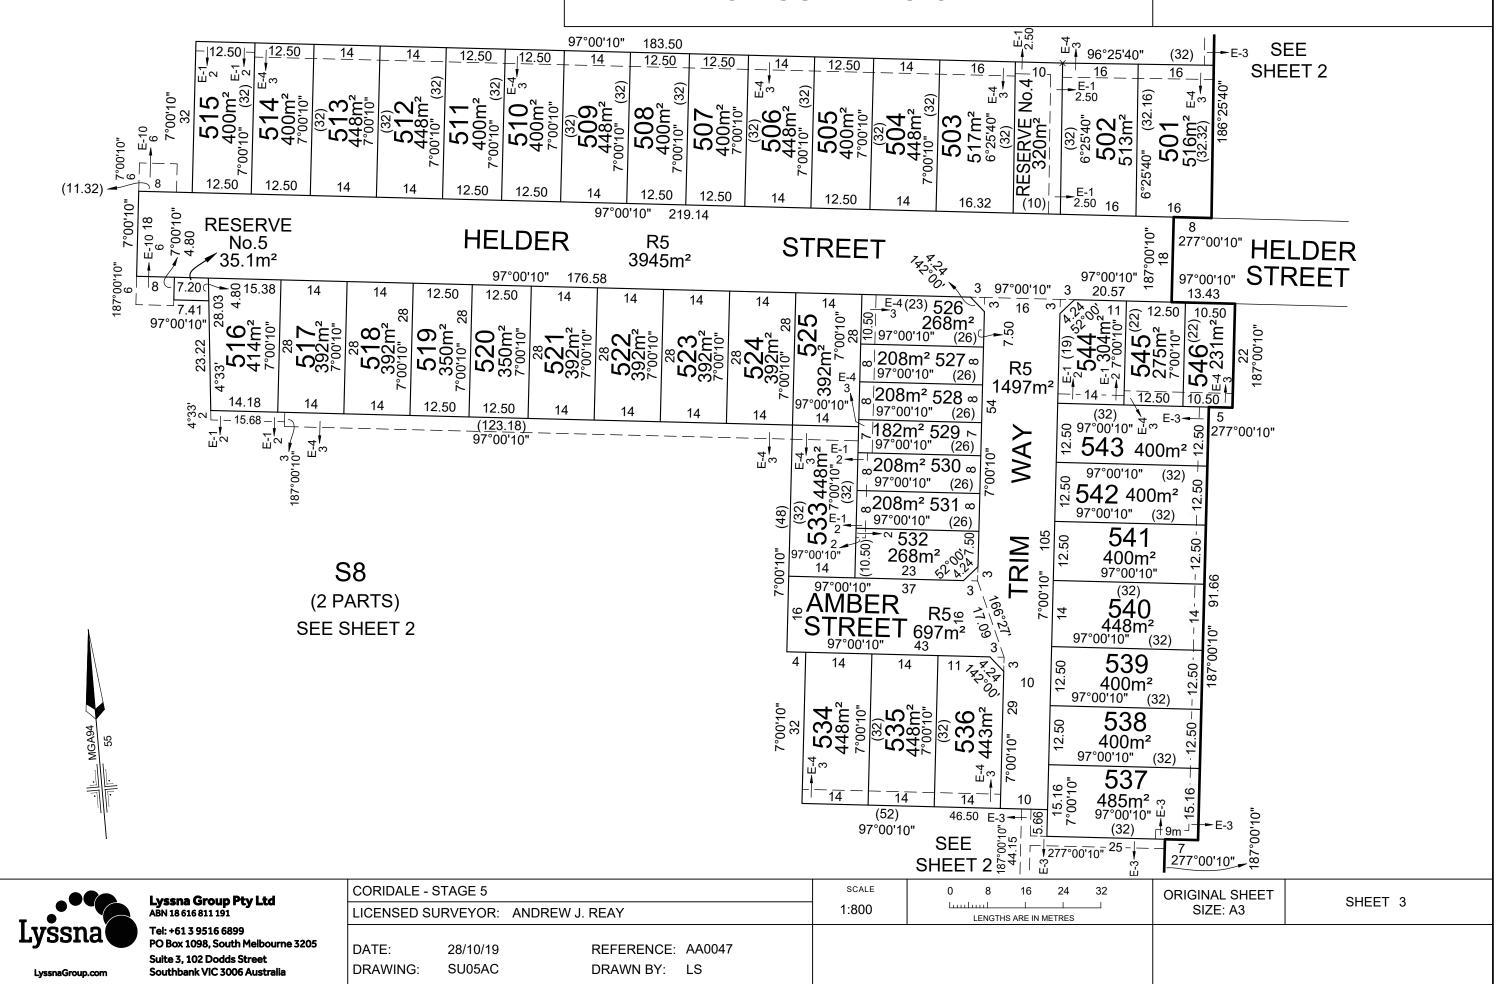

#### PLAN OF SUBDIVISION PS 821033G /S5 LOCATION OF LAND **MORANGHURK** PARISH: TOWNSHIP: **SECTION: CROWN ALLOTMENT:** 163 (PART), 164 (PART) & 165 (PART) **CROWN PORTION:** TITLE REFERENCE: VOL FOL LAST PLAN REFERENCE: LOT S7 ON PS821033G **POSTAL ADDRESS:** 205 - 245 OHALLORANS ROAD (at time of subdivision) **LARA 3212** MGA CO-ORDINATES: E: 269 450 ZONE:55 (of approx centre of land N: 5 789 150 in plan) VESTING OF ROADS AND/OR RESERVES **NOTATIONS IDENTIFIER** COUNCIL/BODY/PERSON LOTS 1 TO 500 & S1 TO S7 (ALL INCLUSIVE) HAVE BEEN OMITTED FROM **ROAD R5** CITY OF GREATER GEELONG THIS STAGE **RESERVE No.4** CITY OF GREATER GEELONG **RESERVE No.5** POWERCOR AUSTRALIA LTD EASEMENTS E-5 TO E-9 HAVE BEEN OMITTED FROM THIS STAGE TANGENT POINTS ARE SHOWN THUS: **NOTATIONS DEPTH LIMITATION: DOES NOT APPLY** LOTS ON THIS PLAN MAY BE AFFECTED BY ONE OR MORE OWNERS CORPORATIONS - SEE OWNERS CORPORATION SEARCH REPORT FOR SURVEY: **DETAILS** This plan is based on survey. STAGING: This is a staged subdivision. ADDITIONAL PURPOSE OF THIS PLAN: TO REMOVE THAT PART OF EASEMENT E10 ON PS821033G (PREVIOUS STAGE) NOW CONTAINED IN LOTS 501, 545 AND 546 ON THIS PLAN **GROUNDS FOR REMOVAL:** VIDE PERMIT No. **EASEMENT INFORMATION** LEGEND: A - Appurtenant Easement E - Encumbering Easement R - Encumbering Easement (Road) Easement Width Land Benefited/In Favour Of Purpose Origin Reference (Metres) PIPELINES OR ANCILLARY PURPOSES BARWON REGION WATER CORPORATION SEE DIAG E-1 THIS PLAN (SEC 136 OF THE WATER ACT 1989) TRANSMISSION PIPELINES AUSTRALIA (ASSETS) PTY LTD GAS TRANSMISSION PIPELINE V838710W E-2 20m E-3 DRAINAGE THIS PLAN CITY OF GREATER GEELONG E-4 THIS PLAN BARWON REGION WATER CORPORATION PIPELINES OR ANCILLARY PURPOSES SEE DIAG. (SEC 136 OF THE WATER ACT 1989) THIS PLAN **DRAINAGE** SEE DIAG. CITY OF GREATER GEELONG E-10 SEE DIAG CITY OF GREATER GEELONG CARRIAGEWAY THIS PLAN **CORIDALE - STAGE 5** LICENSED SURVEYOR: ANDREW J. REAY 46 LOTS AND BALANCE LOT S8 DATE: REFERENCE: AA0047 28/10/19 ORIGINAL SHEET SIZE: A3 Lyssna Group Pty Ltd ABN 18 616 811 191 DRAWING: SU05AC DRAWN BY: SHEET 1 OF 6 LS Tel: +61 3 9516 6899 PO Box 1098, South Melbourne 3205 Suite 3, 102 Dodds Street Southbank VIC 3006 Australia LyssnaGroup.com

# PLAN OF SUBDIVISION

PS 821033G /S5