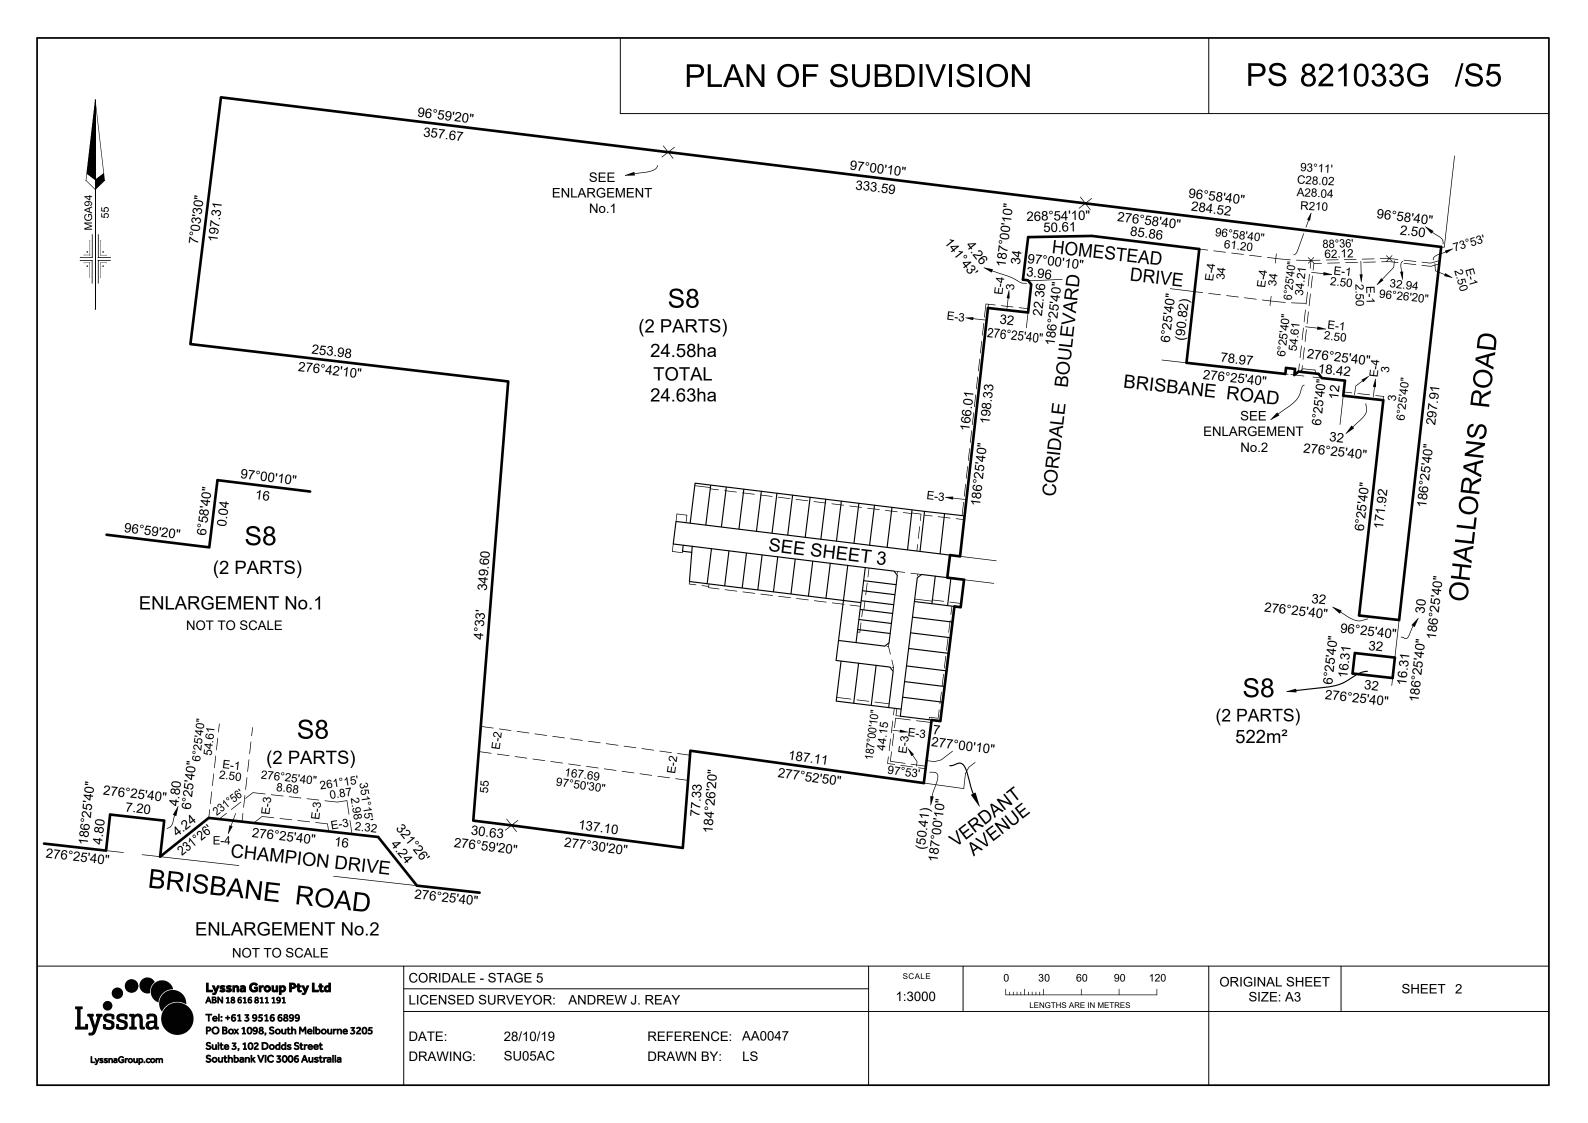

#### PLAN OF SUBDIVISION PS 821033G /S5 LOCATION OF LAND **MORANGHURK** PARISH: TOWNSHIP: **SECTION: CROWN ALLOTMENT:** 163 (PART), 164 (PART) & 165 (PART) **CROWN PORTION:** TITLE REFERENCE: VOL FOL LAST PLAN REFERENCE: LOT S7 ON PS821033G **POSTAL ADDRESS:** 205 - 245 OHALLORANS ROAD (at time of subdivision) **LARA 3212** MGA CO-ORDINATES: E: 269 450 ZONE:55 (of approx centre of land N: 5 789 150 in plan) VESTING OF ROADS AND/OR RESERVES **NOTATIONS IDENTIFIER** COUNCIL/BODY/PERSON LOTS 1 TO 500 & S1 TO S7 (ALL INCLUSIVE) HAVE BEEN OMITTED FROM **ROAD R5** CITY OF GREATER GEELONG THIS STAGE **RESERVE No.4** CITY OF GREATER GEELONG **RESERVE No.5** POWERCOR AUSTRALIA LTD EASEMENTS E-5 TO E-9 HAVE BEEN OMITTED FROM THIS STAGE TANGENT POINTS ARE SHOWN THUS: **NOTATIONS DEPTH LIMITATION: DOES NOT APPLY** LOTS ON THIS PLAN MAY BE AFFECTED BY ONE OR MORE OWNERS CORPORATIONS - SEE OWNERS CORPORATION SEARCH REPORT FOR SURVEY: **DETAILS** This plan is based on survey. STAGING: This is a staged subdivision. ADDITIONAL PURPOSE OF THIS PLAN: TO REMOVE THAT PART OF EASEMENT E10 ON PS821033G (PREVIOUS STAGE) NOW CONTAINED IN LOTS 501, 545 AND 546 ON THIS PLAN **GROUNDS FOR REMOVAL:** VIDE PERMIT No. **EASEMENT INFORMATION** LEGEND: A - Appurtenant Easement E - Encumbering Easement R - Encumbering Easement (Road) Easement Width Land Benefited/In Favour Of Purpose Origin Reference (Metres) PIPELINES OR ANCILLARY PURPOSES BARWON REGION WATER CORPORATION SEE DIAG E-1 THIS PLAN (SEC 136 OF THE WATER ACT 1989) TRANSMISSION PIPELINES AUSTRALIA (ASSETS) PTY LTD GAS TRANSMISSION PIPELINE V838710W E-2 20m E-3 DRAINAGE THIS PLAN CITY OF GREATER GEELONG E-4 THIS PLAN BARWON REGION WATER CORPORATION PIPELINES OR ANCILLARY PURPOSES SEE DIAG. (SEC 136 OF THE WATER ACT 1989) THIS PLAN **DRAINAGE** SEE DIAG. CITY OF GREATER GEELONG E-10 SEE DIAG CITY OF GREATER GEELONG CARRIAGEWAY THIS PLAN **CORIDALE - STAGE 5** LICENSED SURVEYOR: ANDREW J. REAY 46 LOTS AND BALANCE LOT S8 DATE: REFERENCE: AA0047 28/10/19 ORIGINAL SHEET SIZE: A3 Lyssna Group Pty Ltd ABN 18 616 811 191 DRAWING: SU05AC DRAWN BY: SHEET 1 OF 6 LS Tel: +61 3 9516 6899 PO Box 1098, South Melbourne 3205 Suite 3, 102 Dodds Street Southbank VIC 3006 Australia LyssnaGroup.com

# PLAN OF SUBDIVISION

PS 821033G /S5

## PLAN OF SUBDIVISION