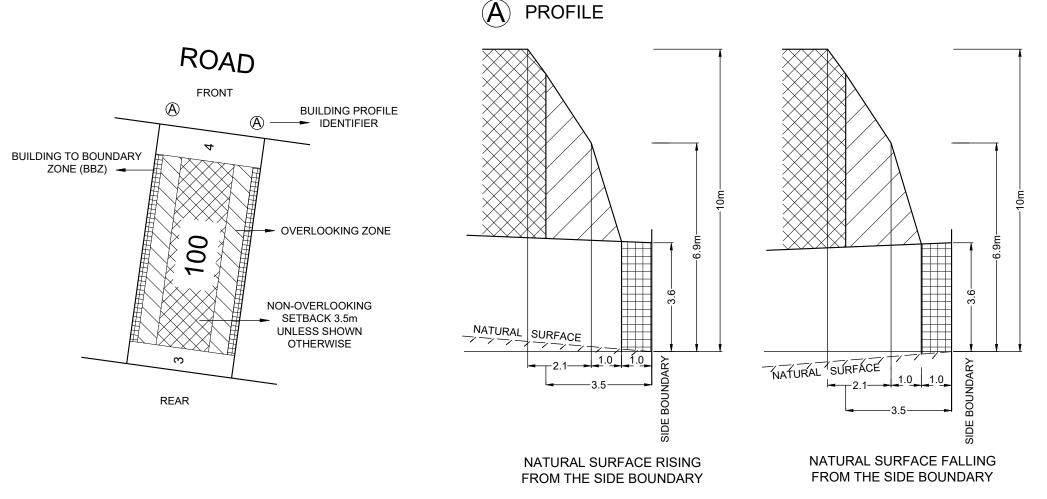

# EXAMPLE OF TYPICAL BUILDING

#### ENVELOPE SETBACK

#### NOTATIONS:

- THE FRONT AND SIDE SETBACKS ARE MEASURED TO THE OUTERMOST WALLS OF THE BUILDING.

- GARAGES MUST BE SETBACK A MINIMUM OF 5.0m FROM THE FRONT STREET BOUNDARY UNLESS OTHERWISE NOTED.

- WALLS LESS THAN 1m FROM THE BOUNDARY MUST BE WITHIN 200mm OF THE BOUNDARY.

- THE BBZ SHALL BE APPLICABLE TO ONE SIDE BOUNDARY ONLY, ONE SIDE BOUNDARY MUST BE KEPT CLEAR OF BUILDINGS. TERRACE STYLE LOTS ARE EXEMPT FROM THIS REQUIREMENT.

- THE SETBACK TO A SIDE STREET BOUNDARY FOR A CORNER LOT IS 2m UNLESS NOTED OTHERWISE.

SINGLE STOREY BUILDING ENVELOPE HATCH TYPE

**BUILDING BOUNDARY ZONE (BBZ)** 

#### DOUBLE STOREY BUILDING ENVELOPE HATCH TYPE

OVERLOOKING ZONE - Habitable room windows or raised open spaces are a source of overlooking

NON OVERLOOKING ZONE - Habitable room windows or raised open spaces are not a source of overlooking