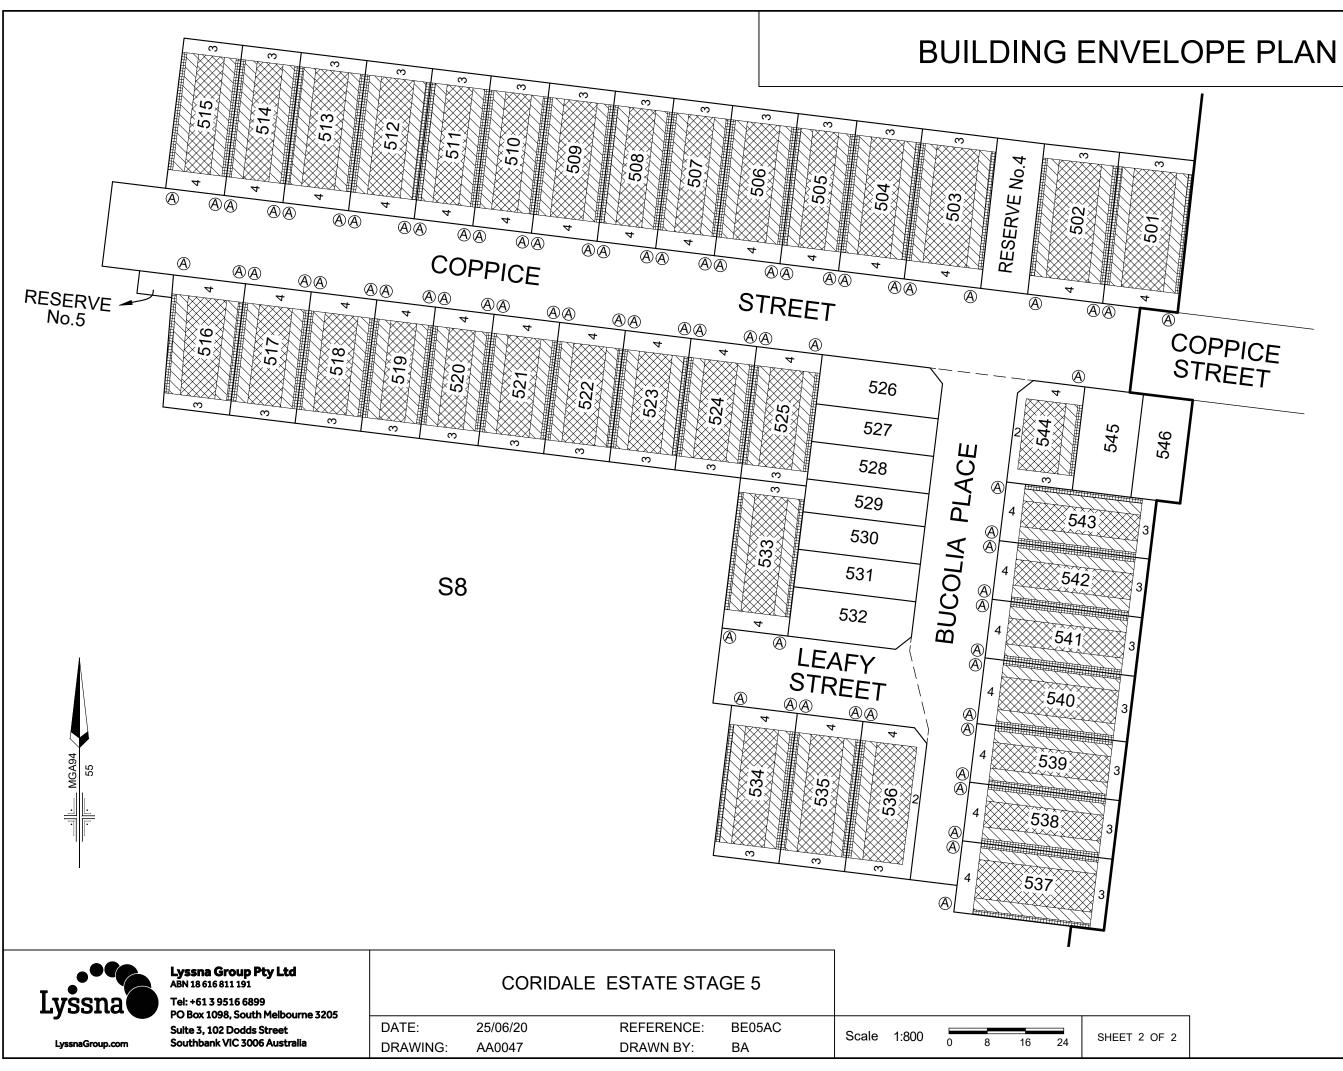

# CORIDALE STAGE 5 BUILDING ENVELOPE PLAN

#### NOTATIONS:

- THE FRONT AND SIDE SETBACKS ARE MEASURED TO THE OUTERMOST WALLS OF THE BUILDING.

- GARAGES MUST BE SETBACK A MINIMUM OF 5.0m FROM THE FRONT STREET BOUNDARY UNLESS OTHERWISE NOTED.

- WALLS LESS THAN 1m FROM THE BOUNDARY MUST BE WITHIN 200mm OF THE BOUNDARY.

- THE BBZ SHALL BE APPLICABLE TO ONE SIDE BOUNDARY ONLY, ONE SIDE BOUNDARY MUST BE KEPT CLEAR OF BUILDINGS. TERRACE STYLE LOTS ARE EXEMPT FROM THIS REQUIREMENT.

- THE SETBACK TO A SIDE STREET BOUNDARY FOR A CORNER LOT IS 2m UNLESS NOTED OTHERWISE.

- WHERE THE MINIMUM FRONT SETBACK IS 3.0m OR MORE, PORCHES, VERANDAHS AND ARCHITECTURAL FEATURES CAN ENCROACH INTO THE FRONT SETBACK BY UP TO 1.5m AT HEIGHTS OF UP TO 4.5m FOR A SINGLE STOREY HOME AND HEIGHTS OF UP TO 9.0m FOR A TWO-STOREY HOME. - WHERE THE MINIMUM FRONT SETBACK IS LESS THAN 3.0m PORCHES, VERANDAHS, AND ARCHITECTURAL FEATURES CAN ENCROACH INTO THE FRONT SETBACK BY UP TO 1.0m AT HEIGHTS OF UP TO 4.5m FOR A SINGLE STOREY HOME AND HEIGHTS OF UP TO 9.0m FOR A TWO-STOREY HOME. - TWO-STOREY DWELLINGS MUST BE SETBACK A MINIMUM OF 5.5m FROM THE FRONT STREET BOUNDARY UNLESS OTHERWISE NOTED.