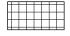

### SEE PLAN OF SUBDIVISION PS821033G / S5

**PROFILE DIAGRAM** 

#### NOTATIONS:

- THE FRONT AND SIDE SETBACKS ARE MEASURED TO THE OUTERMOST WALLS OF THE BUILDING.

- GARAGES MUST BE SETBACK A MINIMUM OF 5.0m FROM THE FRONT STREET BOUNDARY UNLESS OTHERWISE NOTED.

- WALLS LESS THAN 1m FROM THE BOUNDARY MUST BE WITHIN 200mm OF THE BOUNDARY.

- THE BBZ SHALL BE APPLICABLE TO ONE SIDE BOUNDARY ONLY, ONE SIDE BOUNDARY MUST BE KEPT CLEAR OF BUILDINGS. TERRACE STYLE LOTS ARE EXEMPT FROM THIS REQUIREMENT.

- THE SETBACK TO A SIDE STREET BOUNDARY FOR A CORNER LOT IS 2m UNLESS NOTED OTHERWISE.