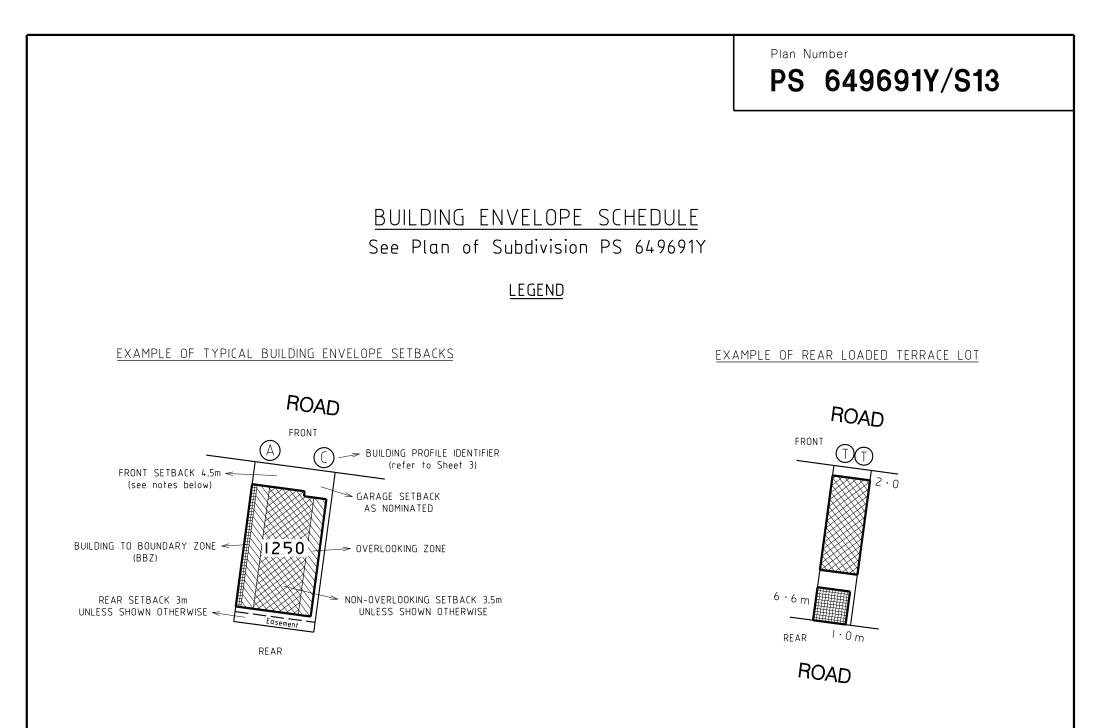

#### Notations:

- The front and side setbacks are measured to the outermost walls of the buildings.
- Garages must be setback a minimum of 5.0m from the front street boundary unless otherwise noted.
- Walls less than 1.0m from the boundary must be within 150mm of the boundary.
- The setback to a side street boundary for a corner lot is 2m unless noted otherwise.
- Where the minimum front setback is 3.0m or more, porches, balconies, eaves, gutters, verandahs, and architectural features can encroach into the front setback by up to 1.5m at heights of up to 4.5m for a single storey home and heights of up to 9m for a two-storey home.
- Where the minimum front setback is less than 3.0m, porches, balconies, eaves, gutters, verandahs, and architectural features can encroach into the front setback by up to 1.0m at heights of up to 4.5m for a single storey home and heights of up to 9m for a two-storey home.

#### Additional Notations (for Lots marked with ★):

- With the exception of garages with access from a laneway, garages must be located or setback behind the front facade of the home.
- Garages may be setback either 5.0m or more or 3.9m or less behind the front street boundary.
- Garages setback between 5.0m and 3.9m behind the front street boundary are not permitted.
- Minimum Open Space required is 25 square metres with a 3m minimum width.
- Maximum building site coverage of 70% is permitted.

#### Single Storey Building Envelope hatch types

Building to Boundary Zone

Double Storey Building Envelope hatch types

Overlooking Zone - Habitable room windows or raised open spaces are a source of overlooking.

Non Overlooking Zone - Habitable room windows or raised open spaces are not a source of overlooking.

The registered proprietor or proprietors of the lot are required to build in accordance with the approved building envelopes shown hereon and in the "Profile Diagrams" in this document.