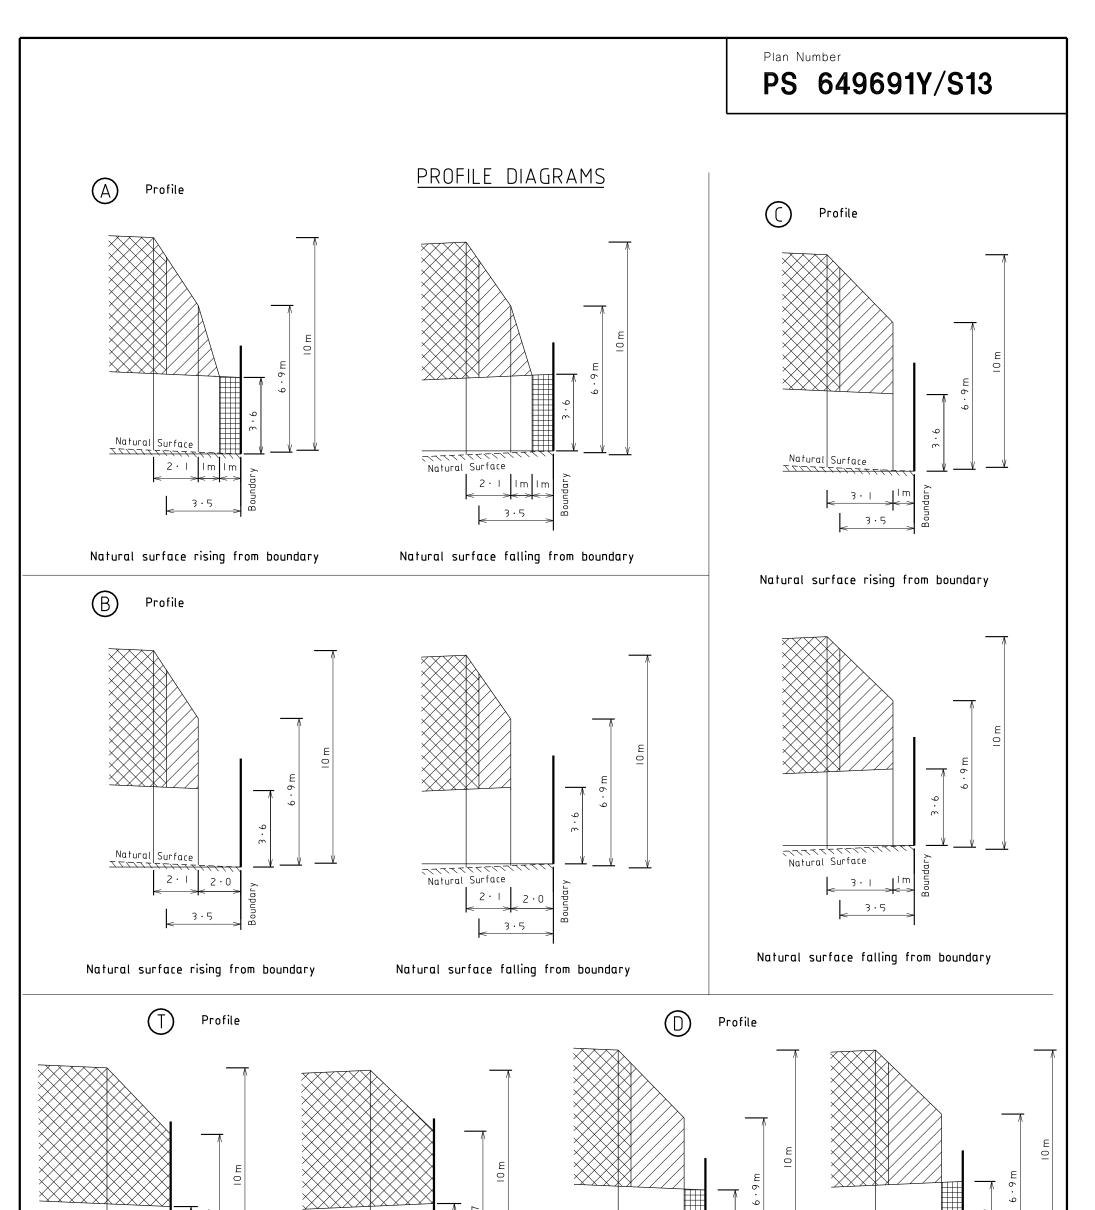

#### Notations:

 The Building Envelopes on this plan are shown enclosed by continuous thick lines.

2. Profile types (A), (B), (C), (D) & (T) are contained in "Profile Diagrams" in this document.

|                     | WATSONS<br>URBAN DEVELOPMENT                                                                                                                                | SCALE<br>1:750                                      | 0 7.5 15 22.5 30                                      | ORIGINAL SHEET<br>SIZE A3                                                        | SHEET 10 |
|---------------------|-------------------------------------------------------------------------------------------------------------------------------------------------------------|-----------------------------------------------------|-------------------------------------------------------|----------------------------------------------------------------------------------|----------|
| FA<br>THE MELBURNIA | CONSULTANTS & MANAGERS<br>MAIN ST, MORNINGTON PH. (03) 5975 4644,<br>X (03) 5975 3916<br>AN, SUITE 2, 250 ST.KILDA RD, SOUTHBANK<br>000, FAX (03) 9697 8099 | Digitally signed I<br>Surveyor's Plan<br>16/09/2015 | by: Jonathan Trevor Neate (Watsons),<br>Version (10), | Digitally signed by:<br>Hume City Council,<br>17/09/2015,<br>SPEAR Ref: S070496C |          |

#### EASEMENT NOTATION

-WHERE A PROFILE WHEN APPLIED COVERS AN EASEMENT, THE PORTION OF THE PROFILE WITHIN THE EASEMENT CANNOT BE CONSIDERED FOR APPROVAL / BUILT UPON. THIS MAY VARY ONLY IN THE CIRCUMSTANCES WHERE BUILDING ON THE EASEMENT RECEIVES PRIOR WRITTEN CONSENT BY THE HUME CITY COUNCIL.