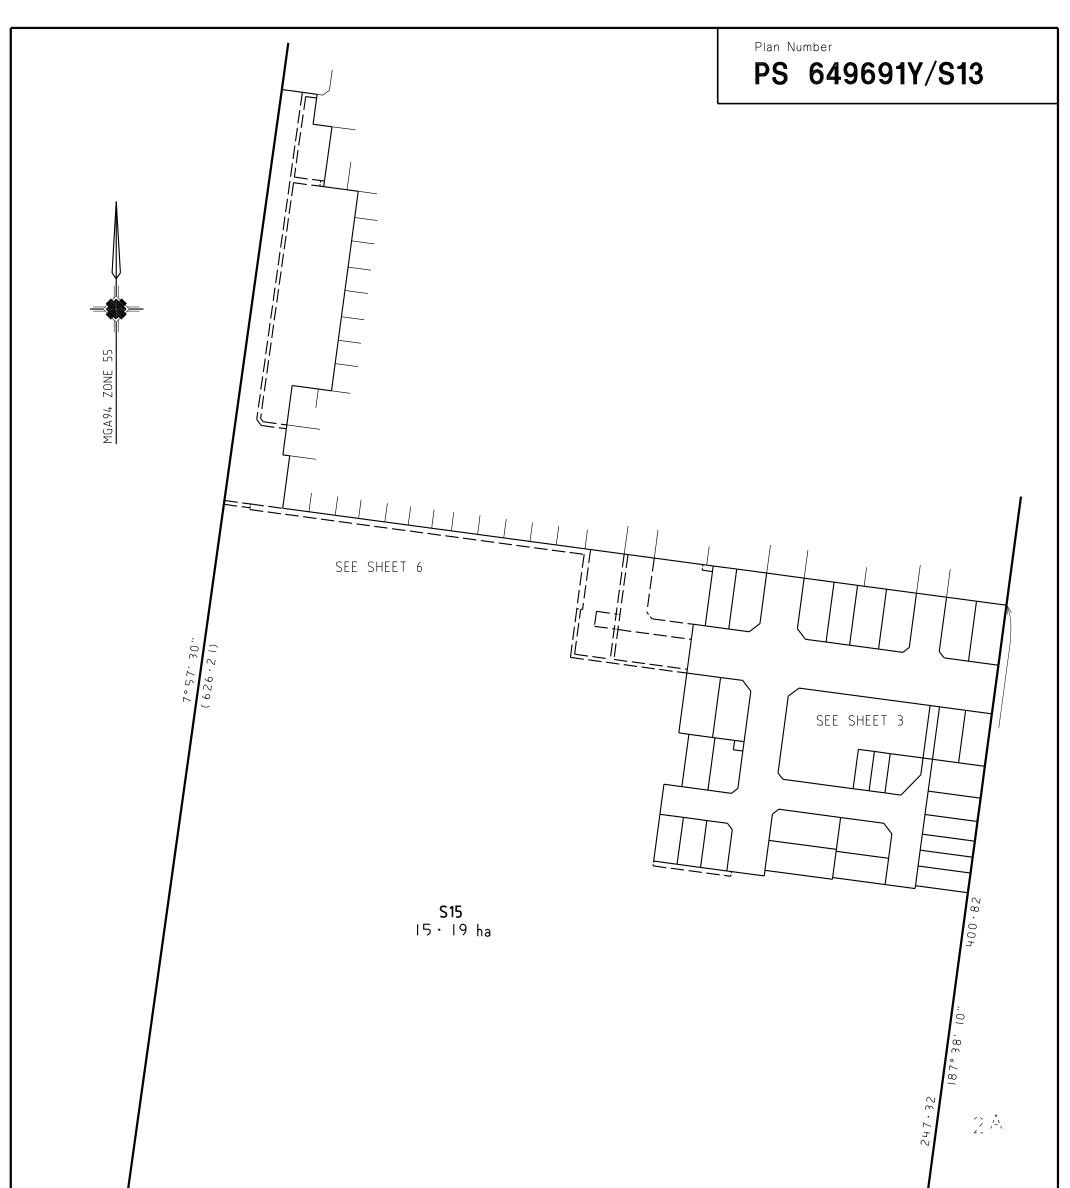

Plan Number

PS 649691Y/S13

|                                                                                                                                                                                            | MGA94 ZONE 55                                                                                                                                                                                                                                                                                                                                                                                                                                                                                                                                                                                                                                                                                                                                                                                                                                                                                                                                                                                                                                                                                                                                          | SEE SHEET 2                                                                      |
|--------------------------------------------------------------------------------------------------------------------------------------------------------------------------------------------|--------------------------------------------------------------------------------------------------------------------------------------------------------------------------------------------------------------------------------------------------------------------------------------------------------------------------------------------------------------------------------------------------------------------------------------------------------------------------------------------------------------------------------------------------------------------------------------------------------------------------------------------------------------------------------------------------------------------------------------------------------------------------------------------------------------------------------------------------------------------------------------------------------------------------------------------------------------------------------------------------------------------------------------------------------------------------------------------------------------------------------------------------------|----------------------------------------------------------------------------------|
| WATSONS<br>URBAN DEVELOPMENT                                                                                                                                                               | SCALE         0         7.5         15         22.5         30           1 : 750         Lundmid         I         I         I         I         I         I         I         I         I         I         I         I         I         I         I         I         I         I         I         I         I         I         I         I         I         I         I         I         I         I         I         I         I         I         I         I         I         I         I         I         I         I         I         I         I         I         I         I         I         I         I         I         I         I         I         I         I         I         I         I         I         I         I         I         I         I         I         I         I         I         I         I         I         I         I         I         I         I         I         I         I         I         I         I         I         I         I         I         I         I         I         I         I         I         I         I         I <th>ORIGINAL SHEET<br/>SIZE A3 SHEET 3</th> | ORIGINAL SHEET<br>SIZE A3 SHEET 3                                                |
| CONSULTANTS & MANAGERS<br>5 MAIN ST, MORNINGTON PH. (03) 5975 4644,<br>FAX (03) 5975 3916<br>THE MELBURNIAN, SUITE 2, 250 ST.KILDA RD, SOUTHBANK<br>PH. (03) 9697 8000, FAX (03) 9697 8099 | Digitally signed by: Jonathan Trevor Neate (Watsons),<br>Surveyor's Plan Version (10),<br>16/09/2015                                                                                                                                                                                                                                                                                                                                                                                                                                                                                                                                                                                                                                                                                                                                                                                                                                                                                                                                                                                                                                                   | Digitally signed by:<br>Hume City Council,<br>17/09/2015,<br>SPEAR Ref: S070496C |