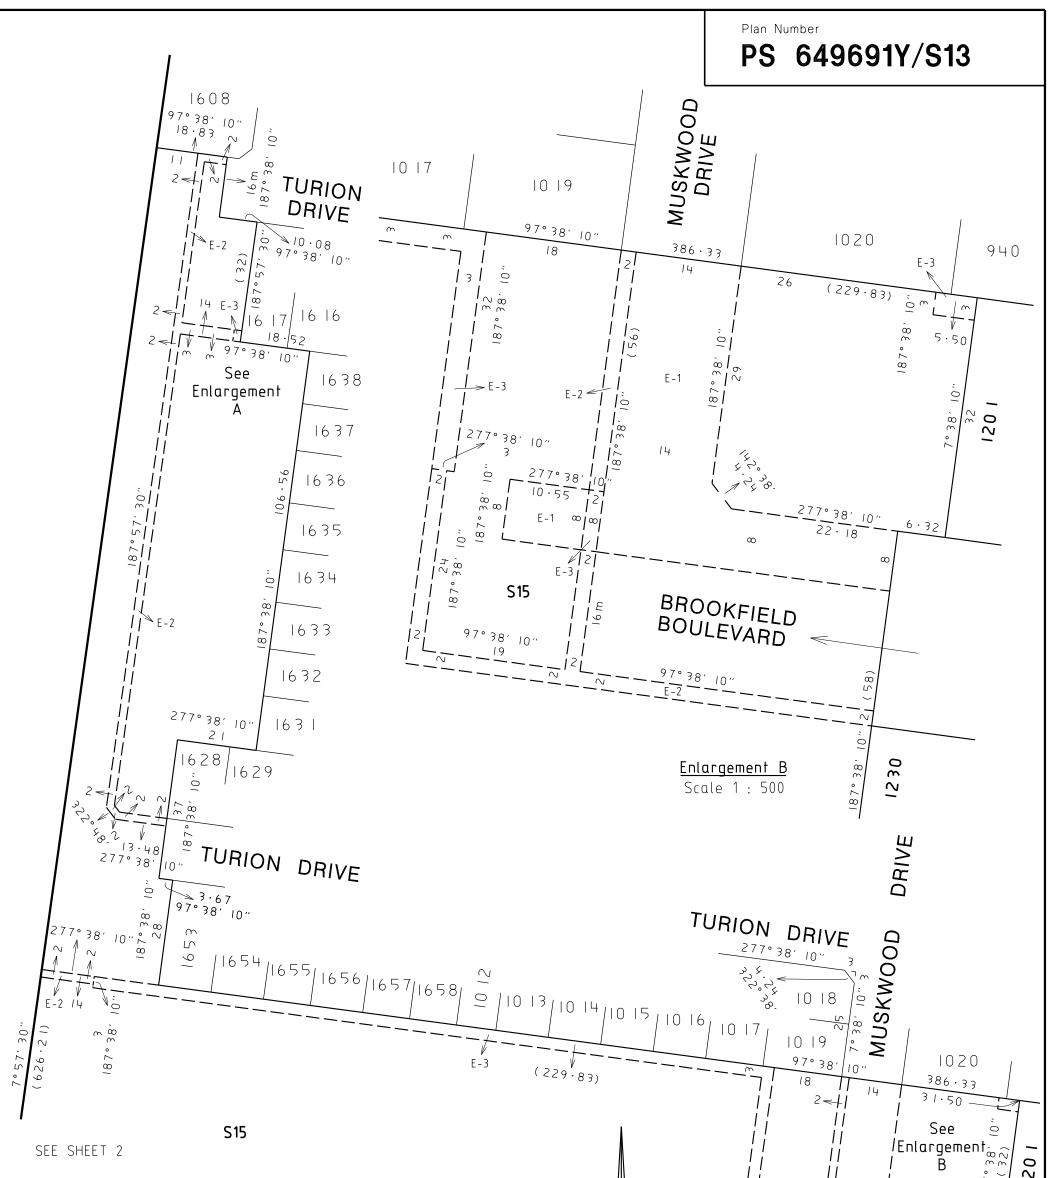

### See Plan of Subdivision PS 649691Y SEE SHEET 1 FOR LEGEND

55

MGA94 ZONE

#### Notations:

 The Building Envelopes on this plan are shown enclosed by continuous thick lines.

2. Profile types (A), (B), (C), (D) & (T) are contained in "Profile Diagrams" in this document.

|                     | WATSONS<br>URBAN DEVELOPMENT                                                                                                                                | SCALE<br>1:750                                      | 0 7.5 15 22.5 30                                      | ORIGINAL SHEET<br>SIZE A3                                                        | SHEET 10 |
|---------------------|-------------------------------------------------------------------------------------------------------------------------------------------------------------|-----------------------------------------------------|-------------------------------------------------------|----------------------------------------------------------------------------------|----------|
| FA<br>THE MELBURNIA | CONSULTANTS & MANAGERS<br>MAIN ST, MORNINGTON PH. (03) 5975 4644,<br>X (03) 5975 3916<br>AN, SUITE 2, 250 ST.KILDA RD, SOUTHBANK<br>000, FAX (03) 9697 8099 | Digitally signed I<br>Surveyor's Plan<br>16/09/2015 | by: Jonathan Trevor Neate (Watsons),<br>Version (10), | Digitally signed by:<br>Hume City Council,<br>17/09/2015,<br>SPEAR Ref: S070496C |          |