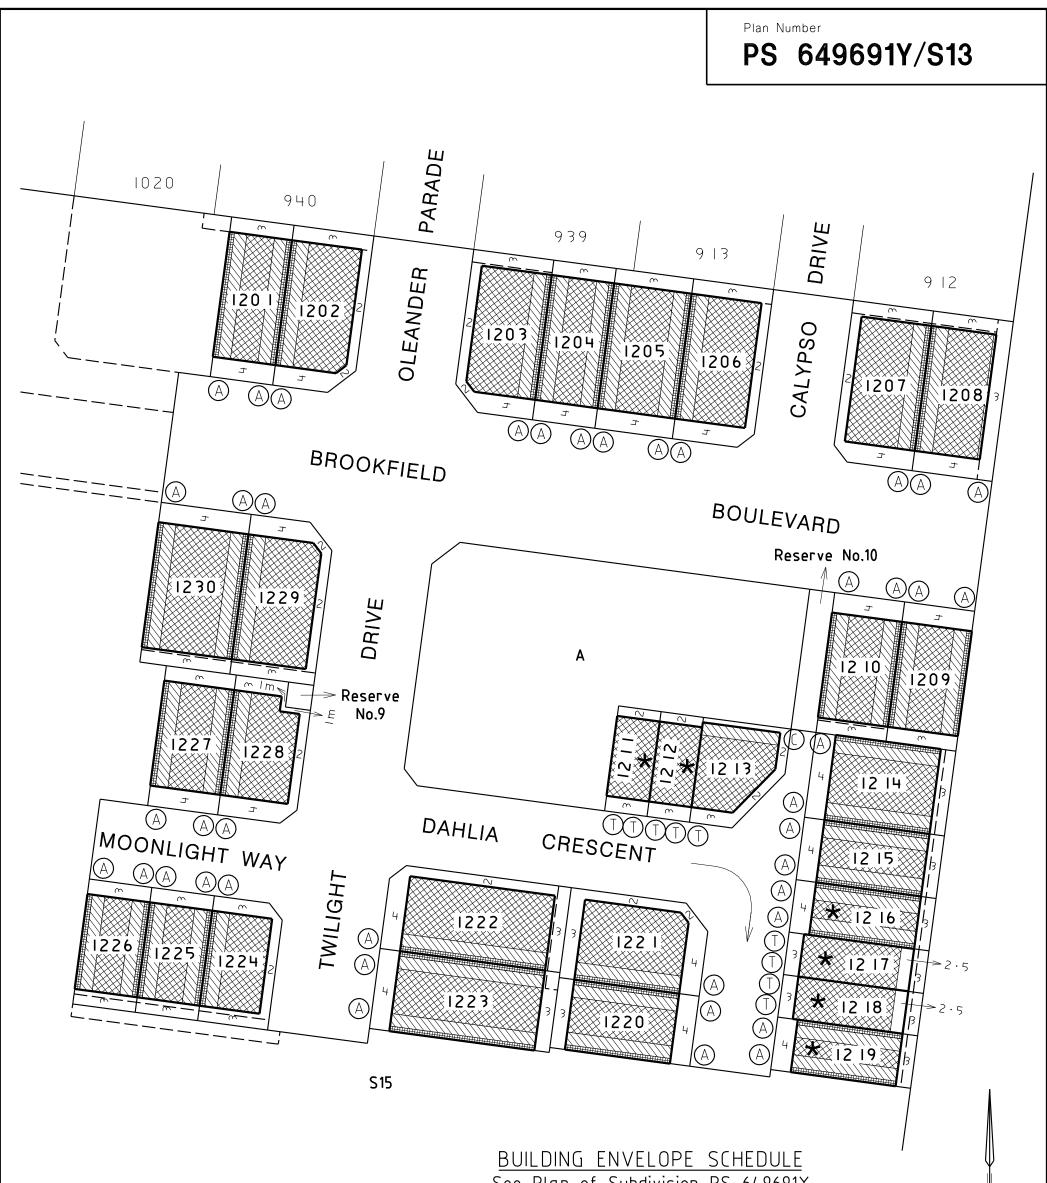

#### Notations:

- The front and side setbacks are measured to the outermost walls of the buildings.
- Garages must be setback a minimum of 5.0m from the front street boundary unless otherwise noted.
- Walls less than 1.0m from the boundary must be within 150mm of the boundary.
- The setback to a side street boundary for a corner lot is 2m unless noted otherwise.
- Where the minimum front setback is 3.0m or more, porches, balconies, eaves, gutters, verandahs, and architectural features can encroach into the front setback by up to 1.5m at heights of up to 4.5m for a single storey home and heights of up to 9m for a two-storey home.
- Where the minimum front setback is less than 3.0m, porches, balconies, eaves, gutters, verandahs, and architectural features can encroach into the front setback by up to 1.0m at heights of up to 4.5m for a single storey home and heights of up to 9m for a two-storey home.

#### Additional Notations (for Lots marked with ★):

- With the exception of garages with access from a laneway, garages must be located or setback behind the front facade of the home.
- Garages may be setback either 5.0m or more or 3.9m or less behind the front street boundary.
- Garages setback between 5.0m and 3.9m behind the front street boundary are not permitted.
- Minimum Open Space required is 25 square metres with a 3m minimum width.
- Maximum building site coverage of 70% is permitted.

Refer "Diagrams and Plans" in this document for further definitions.

#### Single Storey Building Envelope hatch types

Building to Boundary Zone

Double Storey Building Envelope hatch types

Overlooking Zone - Habitable room windows or raised open spaces are a source of overlooking.

Non Overlooking Zone - Habitable room windows or raised open spaces are not a source of overlooking.

The registered proprietor or proprietors of the lot are required to build in accordance with the approved building envelopes shown hereon and in the "Profile Diagrams" in this document.

#### EASEMENT NOTATION

-WHERE A PROFILE WHEN APPLIED COVERS AN EASEMENT, THE PORTION OF THE PROFILE WITHIN THE EASEMENT CANNOT BE CONSIDERED FOR APPROVAL / BUILT UPON. THIS MAY VARY ONLY IN THE CIRCUMSTANCES WHERE BUILDING ON THE EASEMENT RECEIVES PRIOR WRITTEN CONSENT BY THE HUME CITY COUNCIL.

#### Notations:

 The Building Envelopes on this plan are shown enclosed by continuous thick lines.

2. Profile types (A), (B), (C), (D) & (T) are contained in "Profile Diagrams" in this document.

|                     | WATSONS<br>URBAN DEVELOPMENT                                                                                                                                | SCALE<br>1:750                                      | 0 7.5 15 22.5 30                                      | ORIGINAL SHEET<br>SIZE A3                                                        | SHEET 10 |
|---------------------|-------------------------------------------------------------------------------------------------------------------------------------------------------------|-----------------------------------------------------|-------------------------------------------------------|----------------------------------------------------------------------------------|----------|
| FA<br>THE MELBURNIA | CONSULTANTS & MANAGERS<br>MAIN ST, MORNINGTON PH. (03) 5975 4644,<br>X (03) 5975 3916<br>AN, SUITE 2, 250 ST.KILDA RD, SOUTHBANK<br>000, FAX (03) 9697 8099 | Digitally signed I<br>Surveyor's Plan<br>16/09/2015 | by: Jonathan Trevor Neate (Watsons),<br>Version (10), | Digitally signed by:<br>Hume City Council,<br>17/09/2015,<br>SPEAR Ref: S070496C |          |