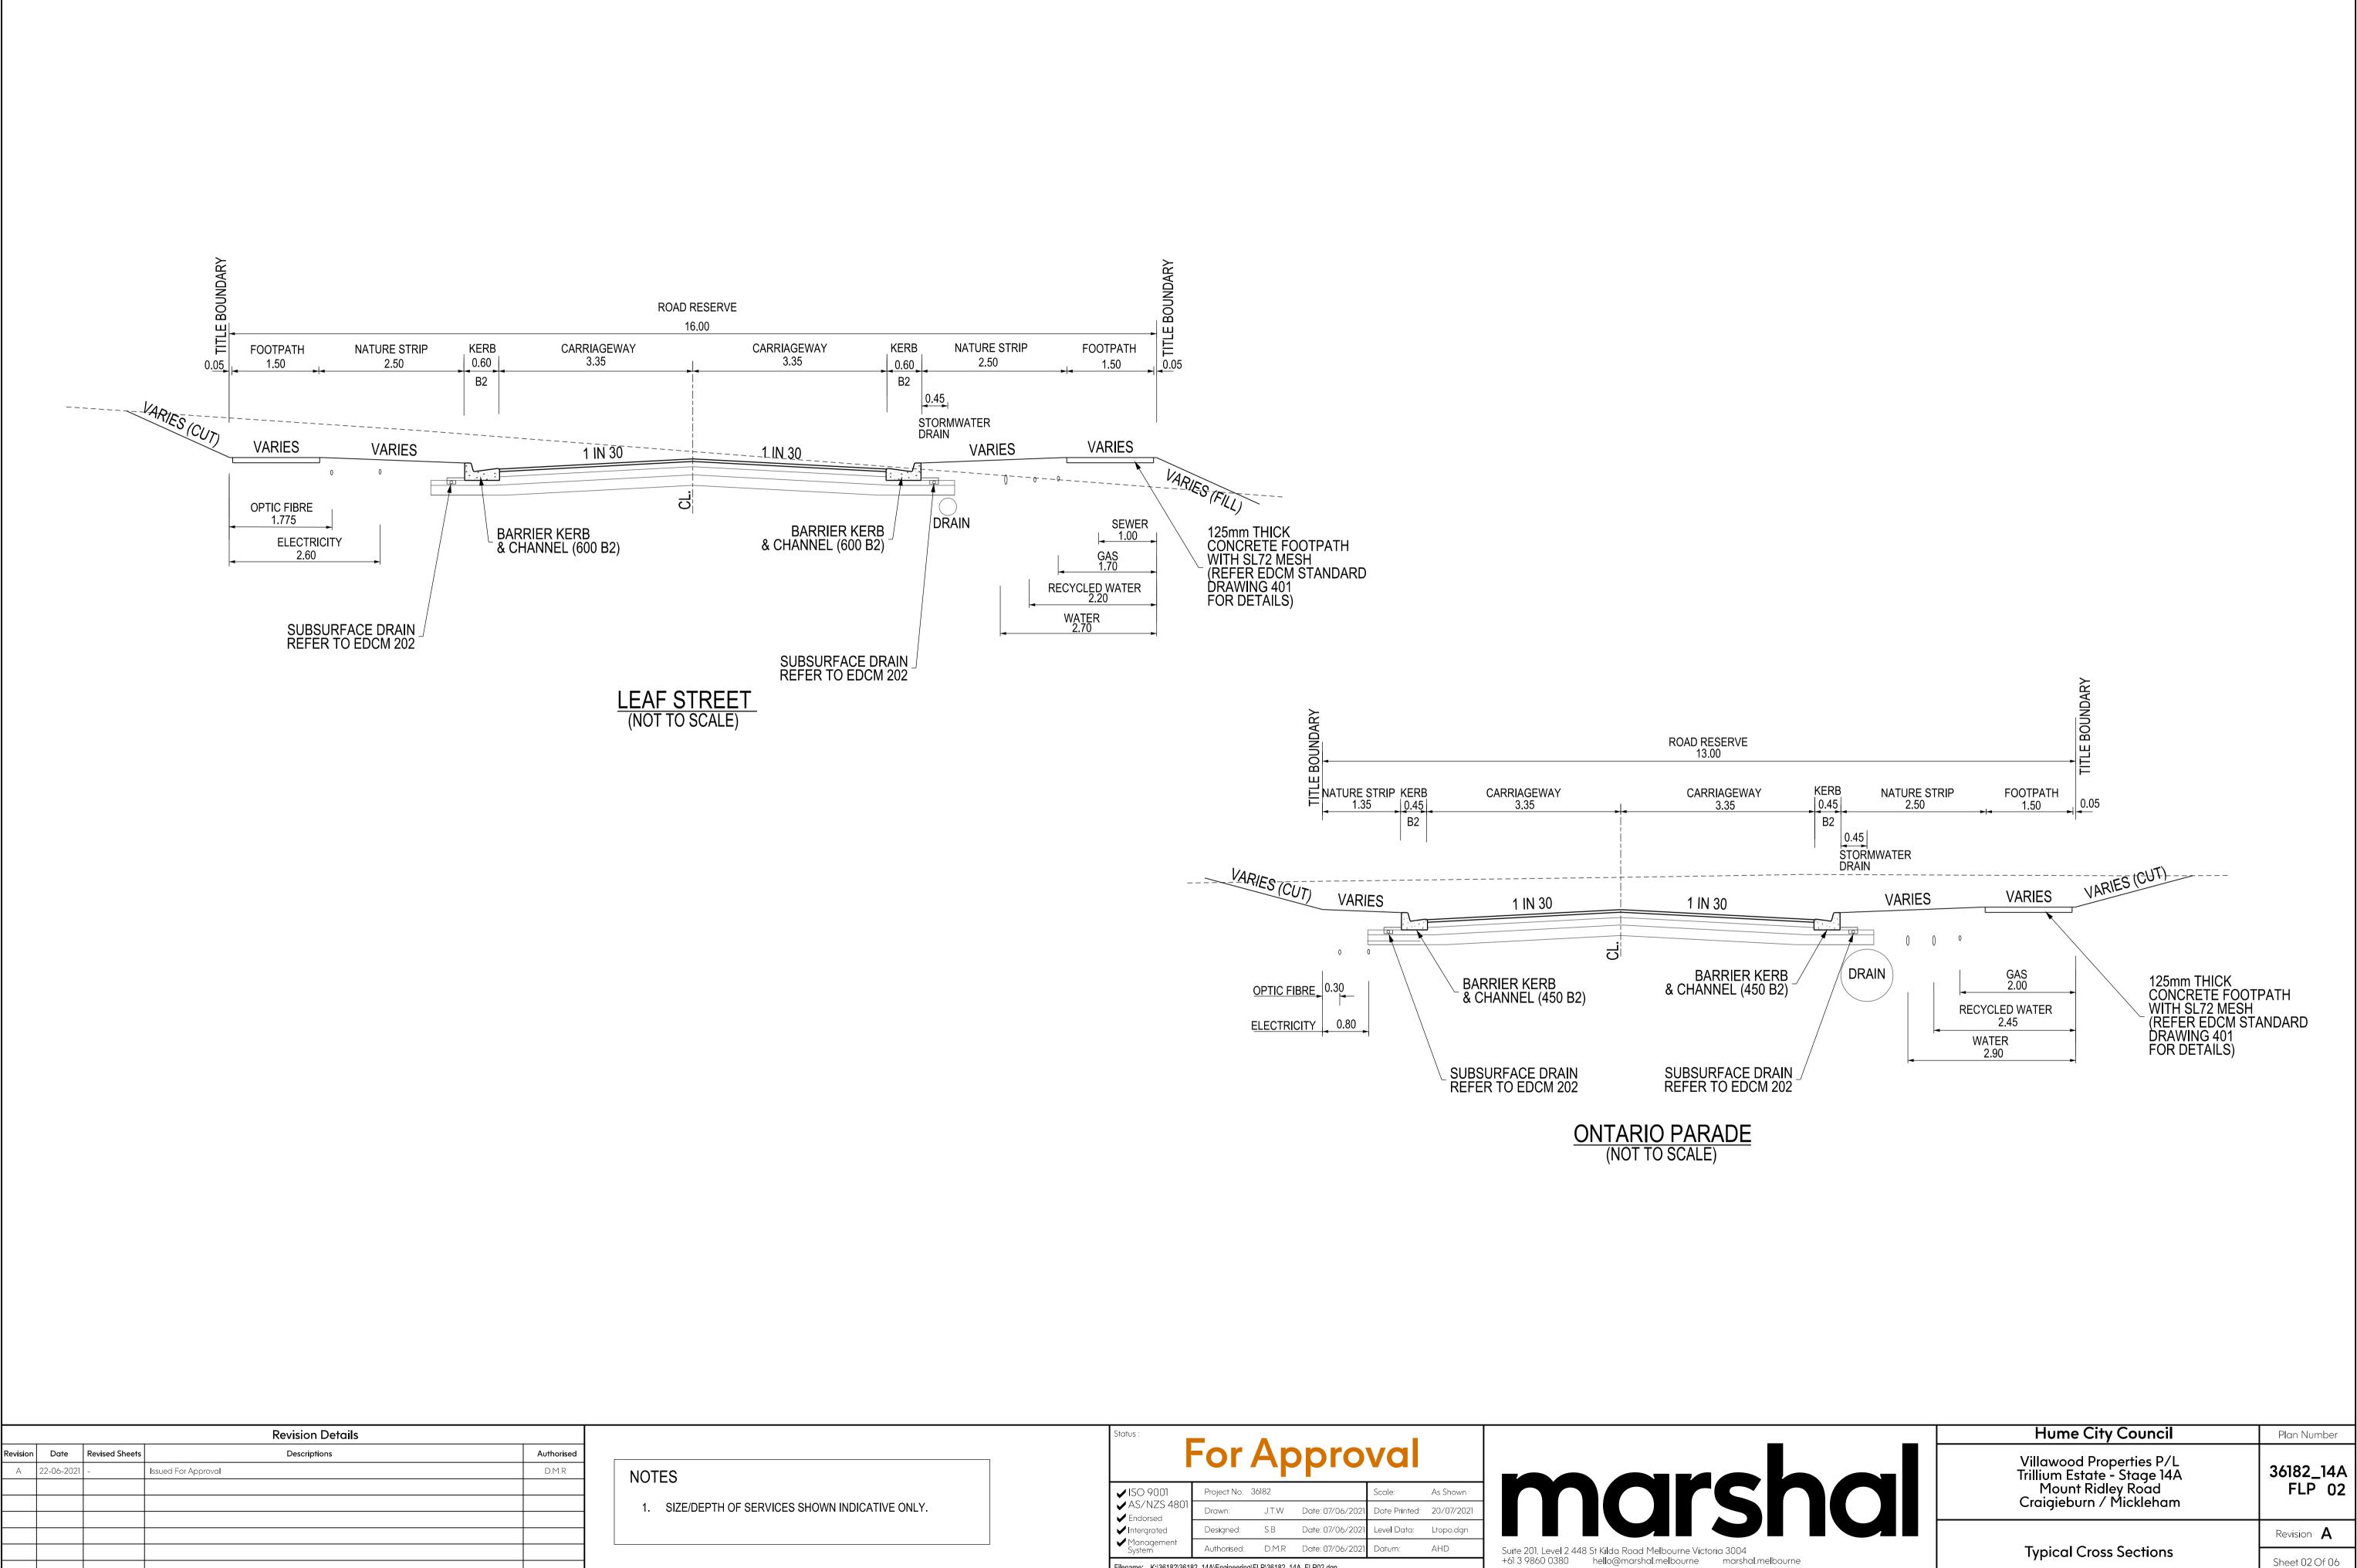

|                                               | Status :<br>For Approval                                                                                                             |                                                                                                                                     | Hume City Council<br>Villawood Properties P/L<br>Trillium Estate - Stage 14A |
|-----------------------------------------------|--------------------------------------------------------------------------------------------------------------------------------------|-------------------------------------------------------------------------------------------------------------------------------------|------------------------------------------------------------------------------|
| CATIVE ONLY.                                  | ISO 9001Project No. 36182Scale:As ShownAS/NZS 4801Drawn:J.T.WDate: 07/06/2021Date Printed:20/07/2021Endorsed                         | morsnol                                                                                                                             | Mount Ridley Road<br>Craigieburn / Mickleham                                 |
|                                               | ✓Intergrated Designed: S.B Date: 07/06/2021 Level Data: Ltopo.dgn                                                                    |                                                                                                                                     |                                                                              |
|                                               | ✓ Management<br>System Authorised: D.M.R Date: 07/06/2021 Datum: AHD                                                                 | Suite 201, Level 2 448 St Kilda Road Melbourne Victoria 3004<br>+61 3 9860 0380 hello@marshal.melbourne marshal.melbourne           | Typical Cross Sections                                                       |
| und plans in any construction or far any comm | Filename: K:\36182\36182_14A\Engineering\FLP\36182_14A_FLP02.dgn                                                                     | 2 sophimed against the latest information at construction. Marshal is to be patified immediately of any error or disgrangeou and    | the matter received prior to the commencement or continuation of any work    |
| ved plans in any construction or for any comm | rercial purposes. Set-out dimensions of all design lines, grid lines, control lines, recovery marks & bench marks should be verified | a & confirmed against the latest information at construction. Marshal is to be notified immediately of any error or discrepancy and | the matter resolved prior to the commencement or continuation of any work.   |

## SERVICE OFFSETS TABLE SERVICE OFFSETS (m) FROM BUILDING LINE (UNLESS NOTED OTHERWISE)

| Street         | Gas |      | Gas NDW |      | Water C |      | Comms |       | Elec. |      | Sewer |      |
|----------------|-----|------|---------|------|---------|------|-------|-------|-------|------|-------|------|
| ONTARIO PARADE | Е   | 2.00 | E       | 2.45 | E       | 2.90 | W     | 0.30  | W     | 0.80 | -     | -    |
| LEAF STREET    | Ν   | 1.70 | Ν       | 2.20 | N       | 2.70 | S     | 1.775 | S     | 2.60 | N     | 1.00 |