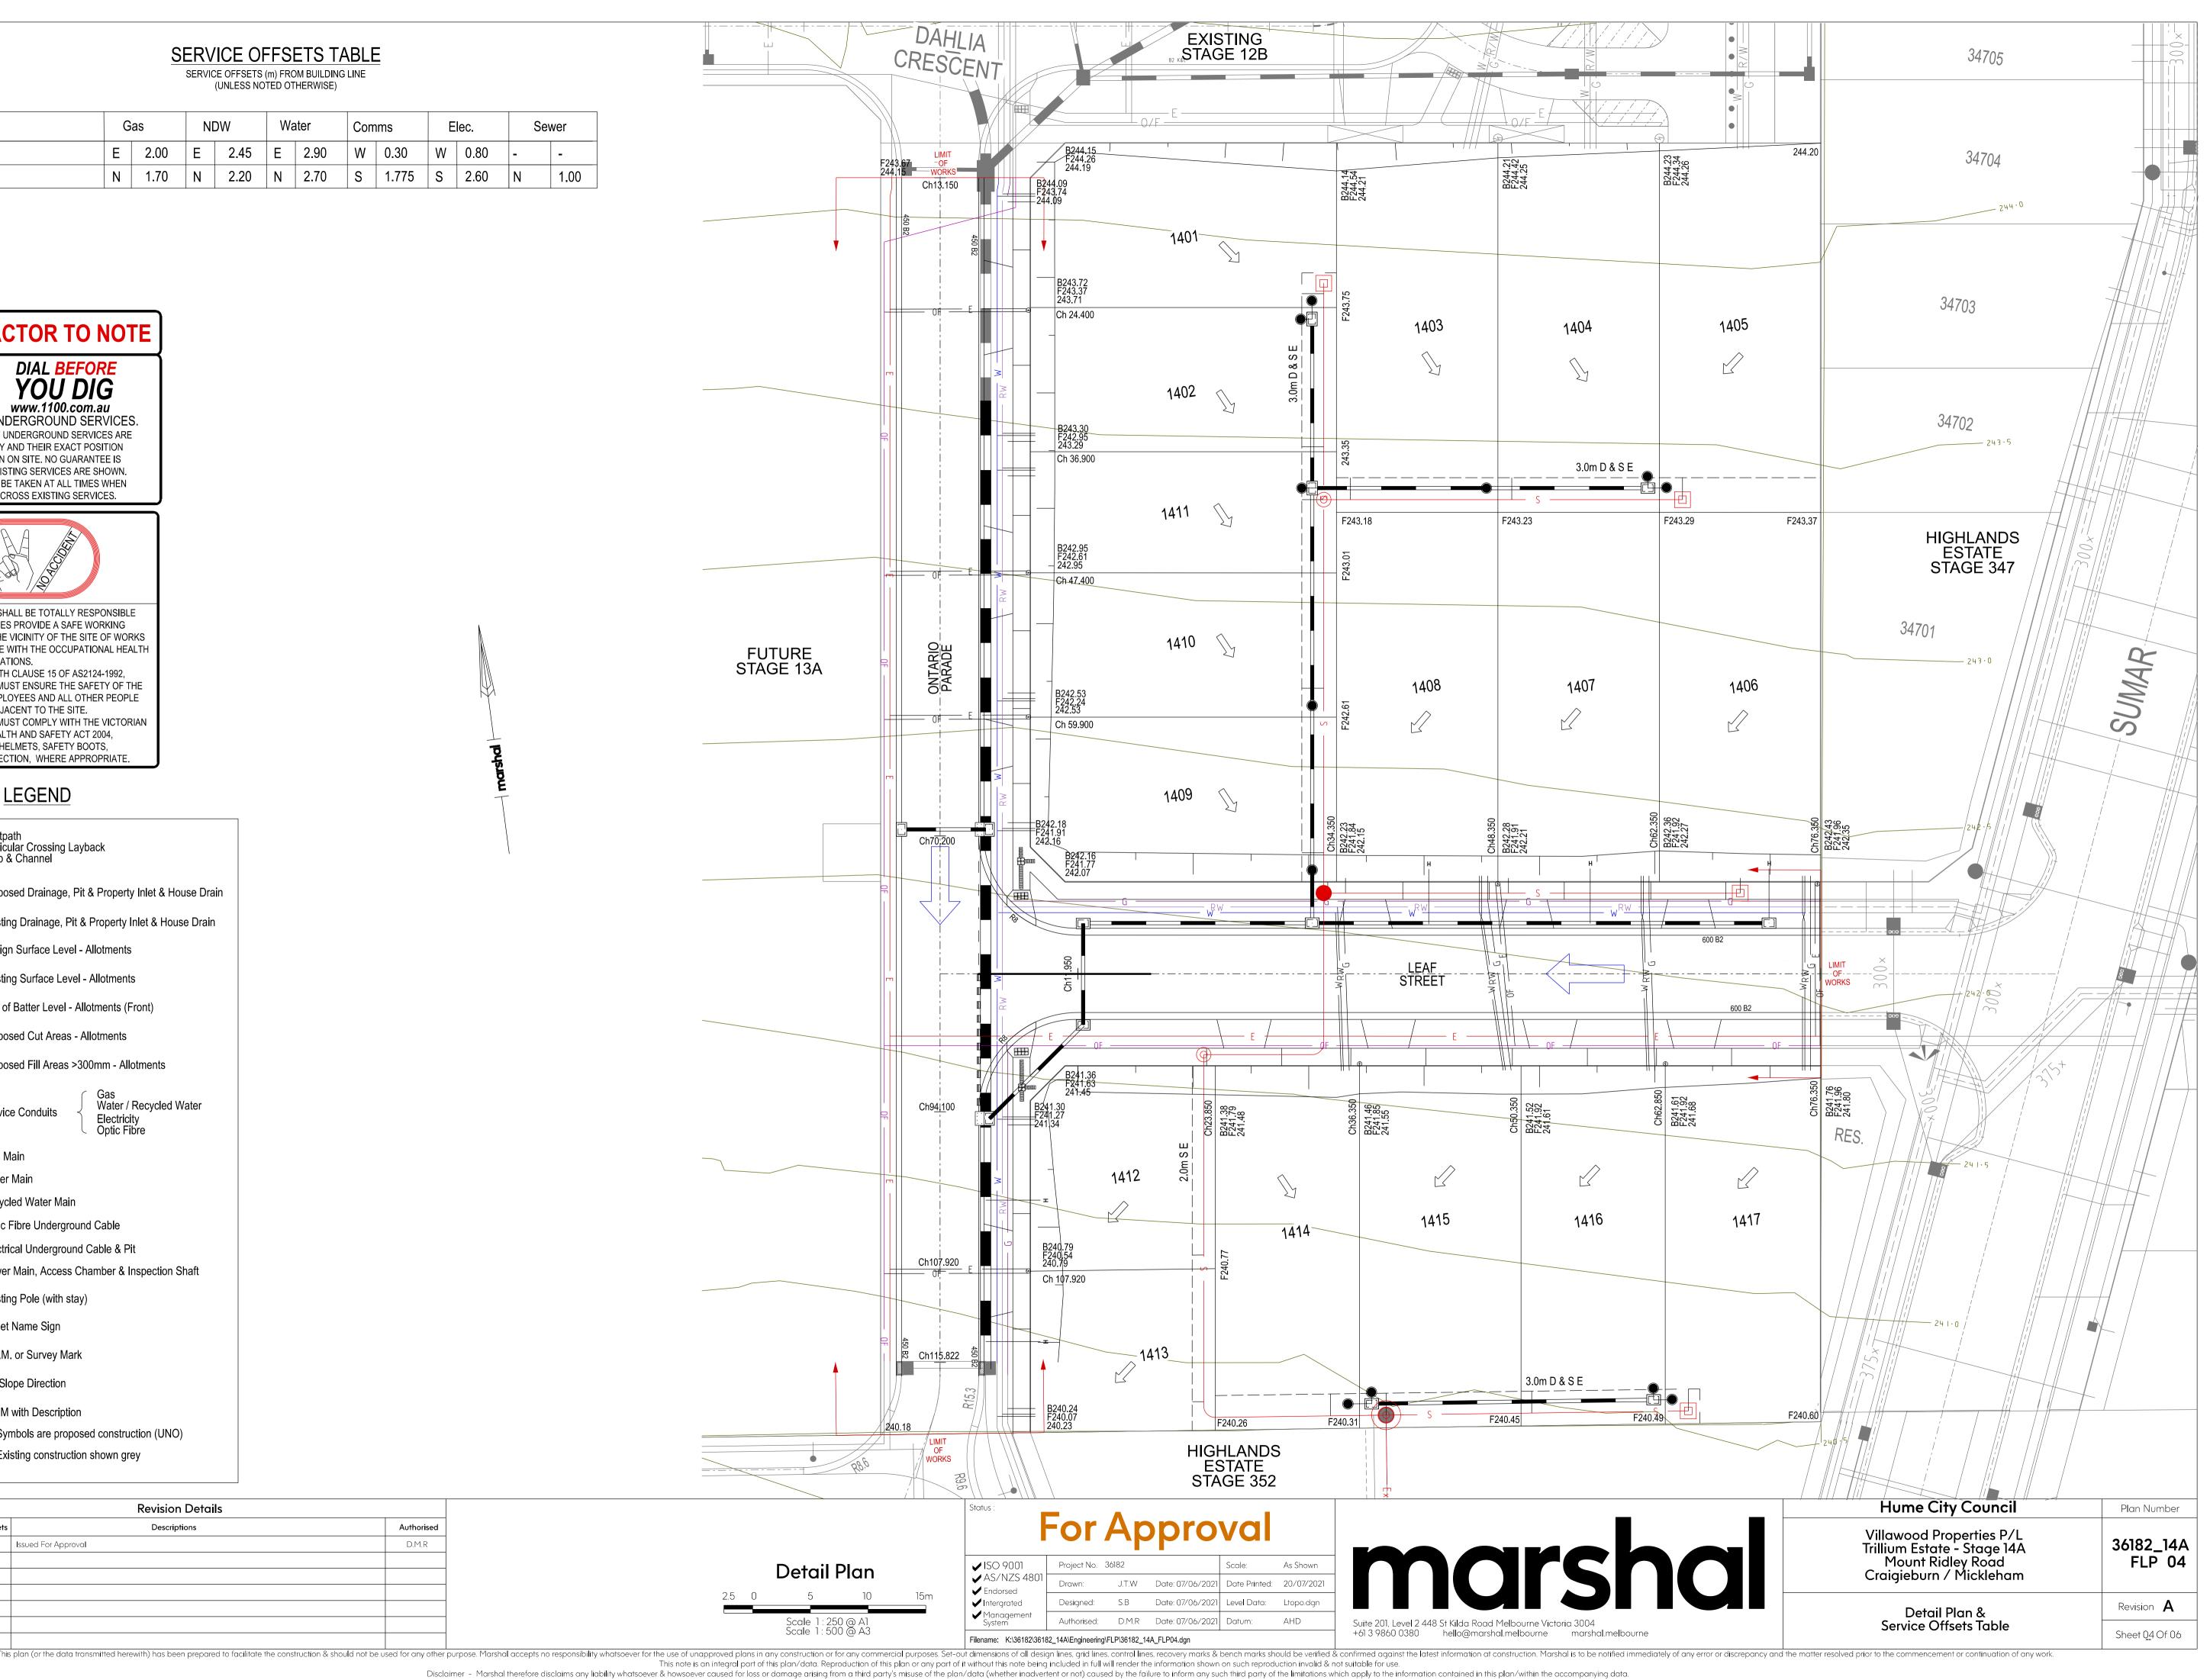

## SERVICE OFFSETS TABLE SERVICE OFFSETS (m) FROM BUILDING LINE (UNLESS NOTED OTHERWISE)

| Street         | Gas |      | Gas NDW |      | Water C |      | Comms |       | Elec. |      | Sewer |      |
|----------------|-----|------|---------|------|---------|------|-------|-------|-------|------|-------|------|
| ONTARIO PARADE | Е   | 2.00 | E       | 2.45 | E       | 2.90 | W     | 0.30  | W     | 0.80 | -     | -    |
| LEAF STREET    | Ν   | 1.70 | Ν       | 2.20 | N       | 2.70 | S     | 1.775 | S     | 2.60 | N     | 1.00 |