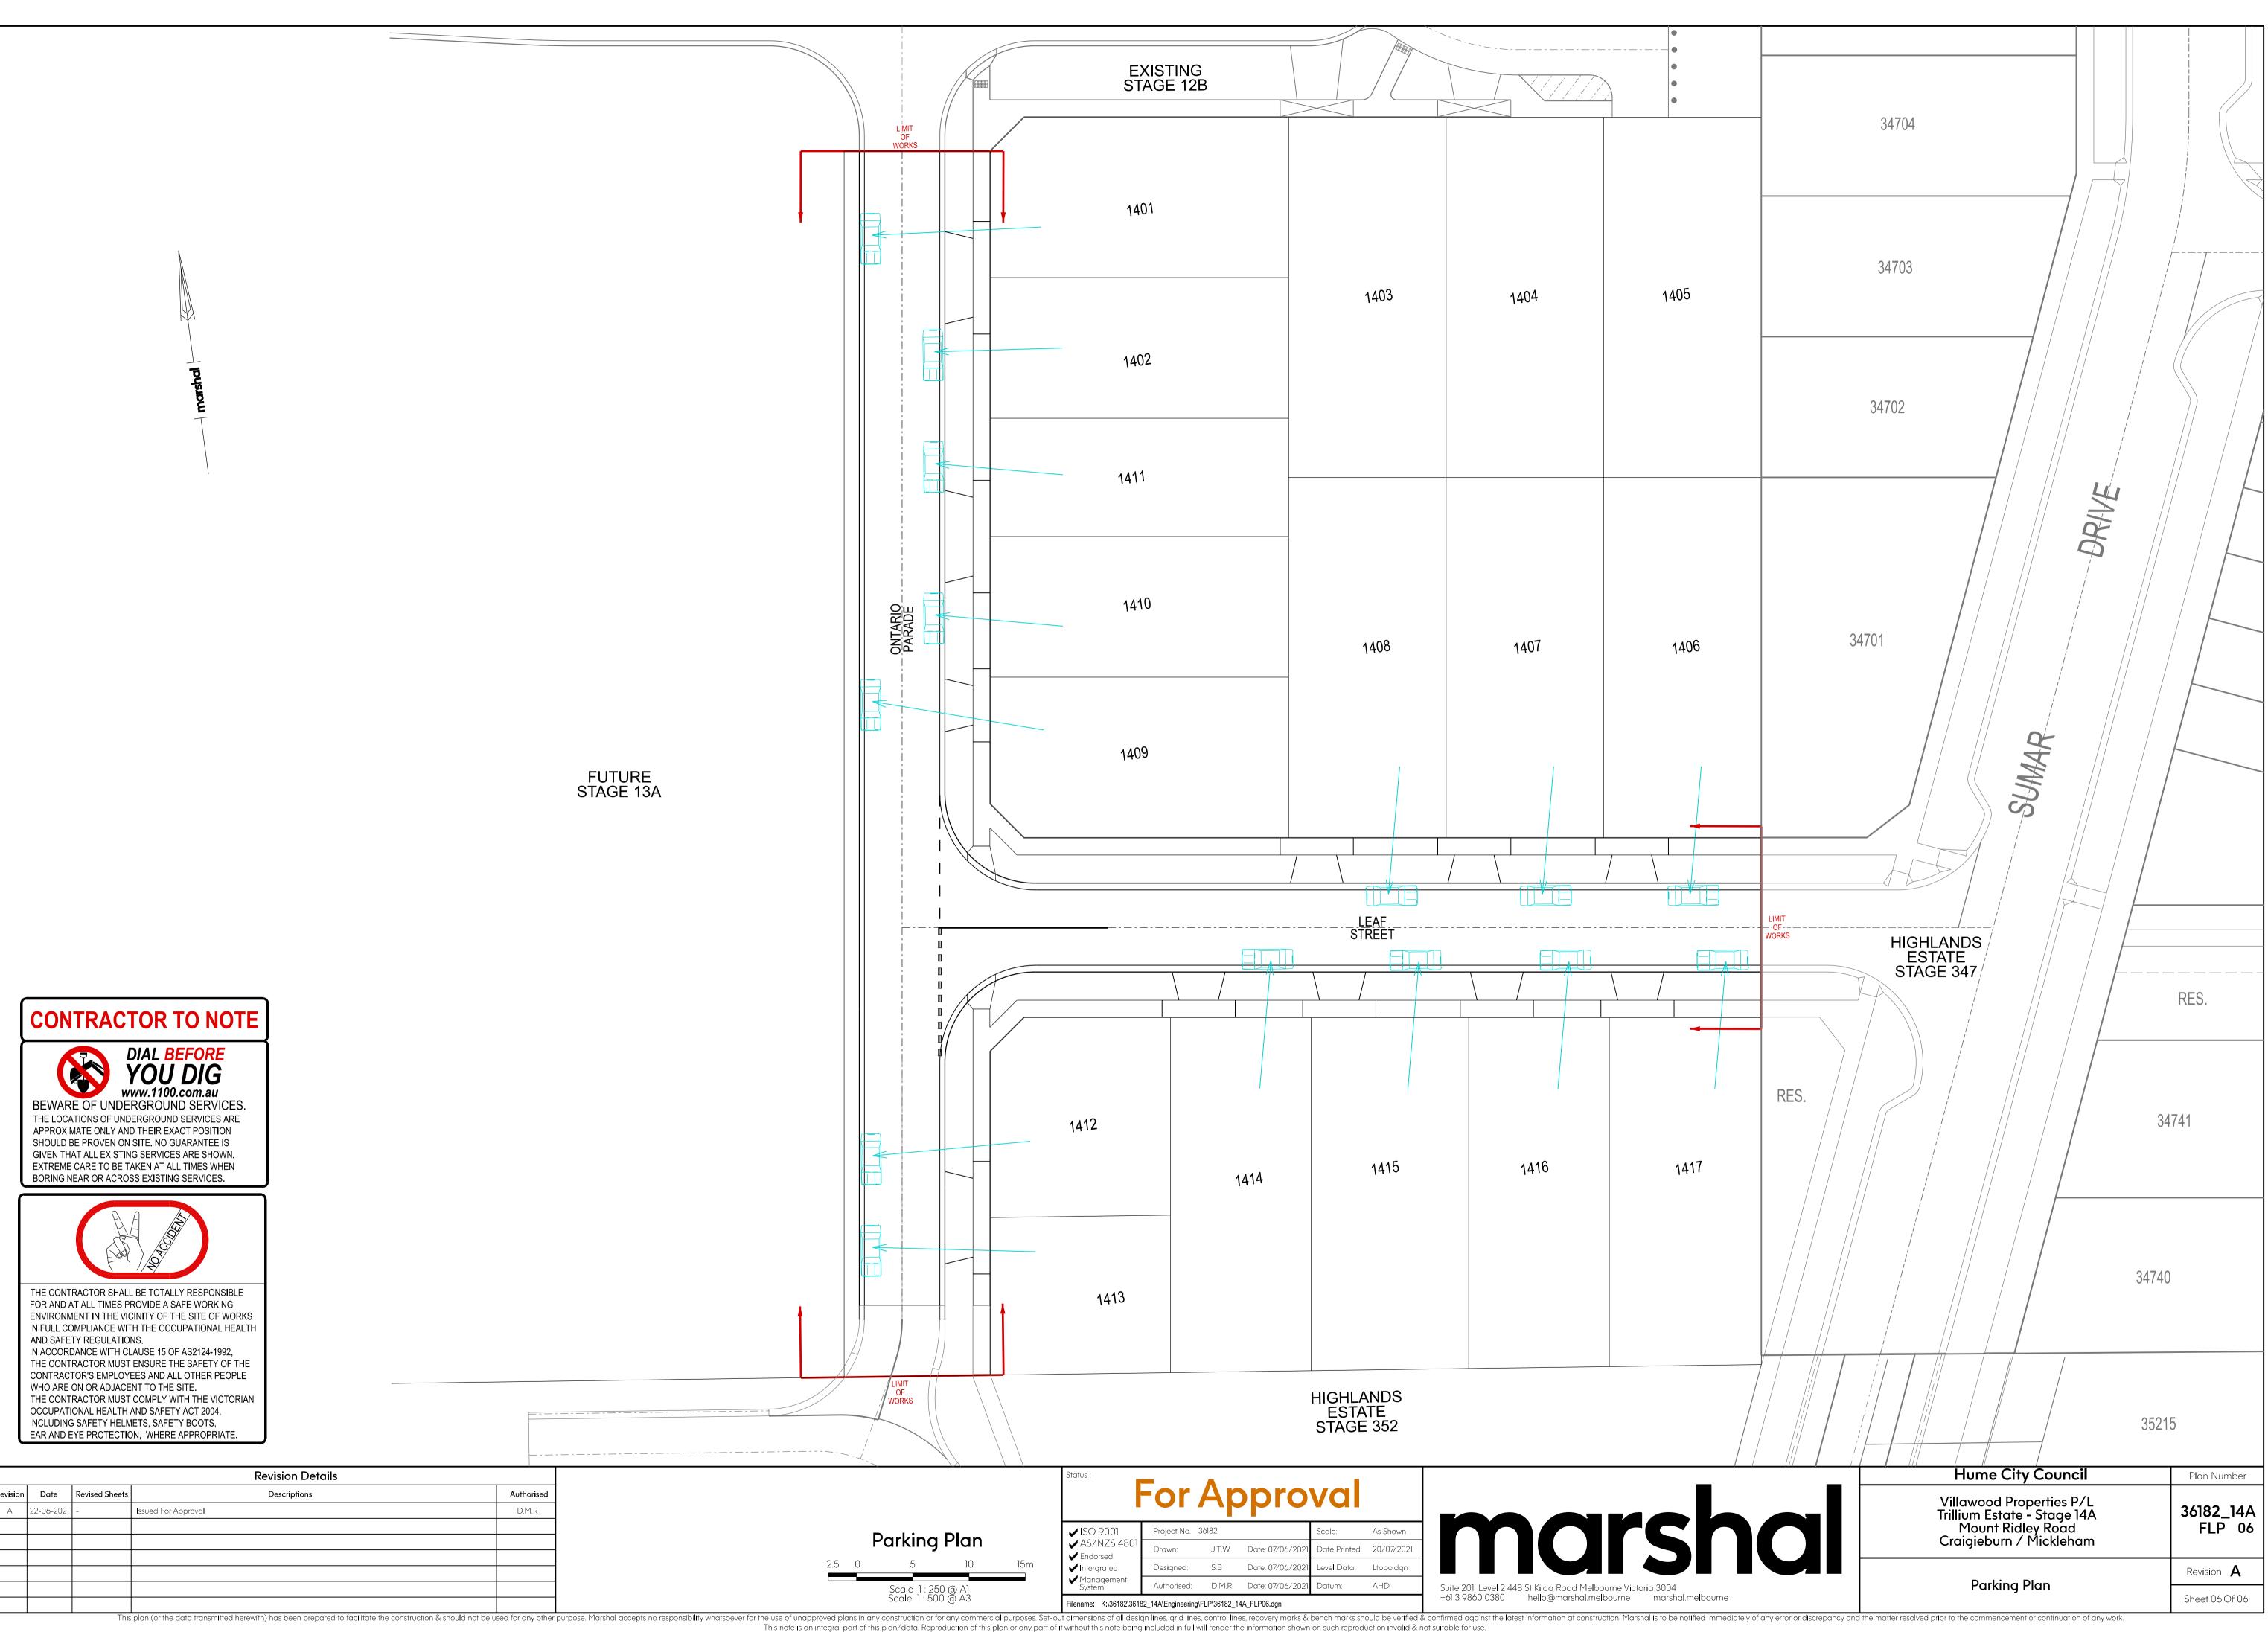

| Project No. 3 | 36182 |                  | Scale:        | As Shown   |  |  |  |  |
| <ul> <li>✓ AS/NZS 4801</li> <li>✓ Endorsed</li> <li>✓ Intergrated</li> </ul> | Drawn:        | J.T.W | Date: 07/06/2021 | Date Printed: | 20/07/2021 |  |  |  |  |
|                                                                              | Designed:     | S.B   | Date: 07/06/2021 | Level Data:   | Ltopo.dgn  |  |  |  |  |
| ✓ Management<br>System                                                       | Authorised:   | D.M.R | Date: 07/06/2021 | Datum:        | AHD        |  |  |  |  |
| Filename: K:\36182\36182_14A\Engineering\FLP\36182_14A_FLP05.dgn             |               |       |                  |               |            |  |  |  |  |





Disclaimer - Marshal therefore disclaims any liability whatsoever & howsoever caused for loss or damage arising from a third party's misuse of the plan/data (whether inadvertent or not) caused by the failure to inform any such third party of the limitations which apply to the information contained in this plan/within the accompanying data.