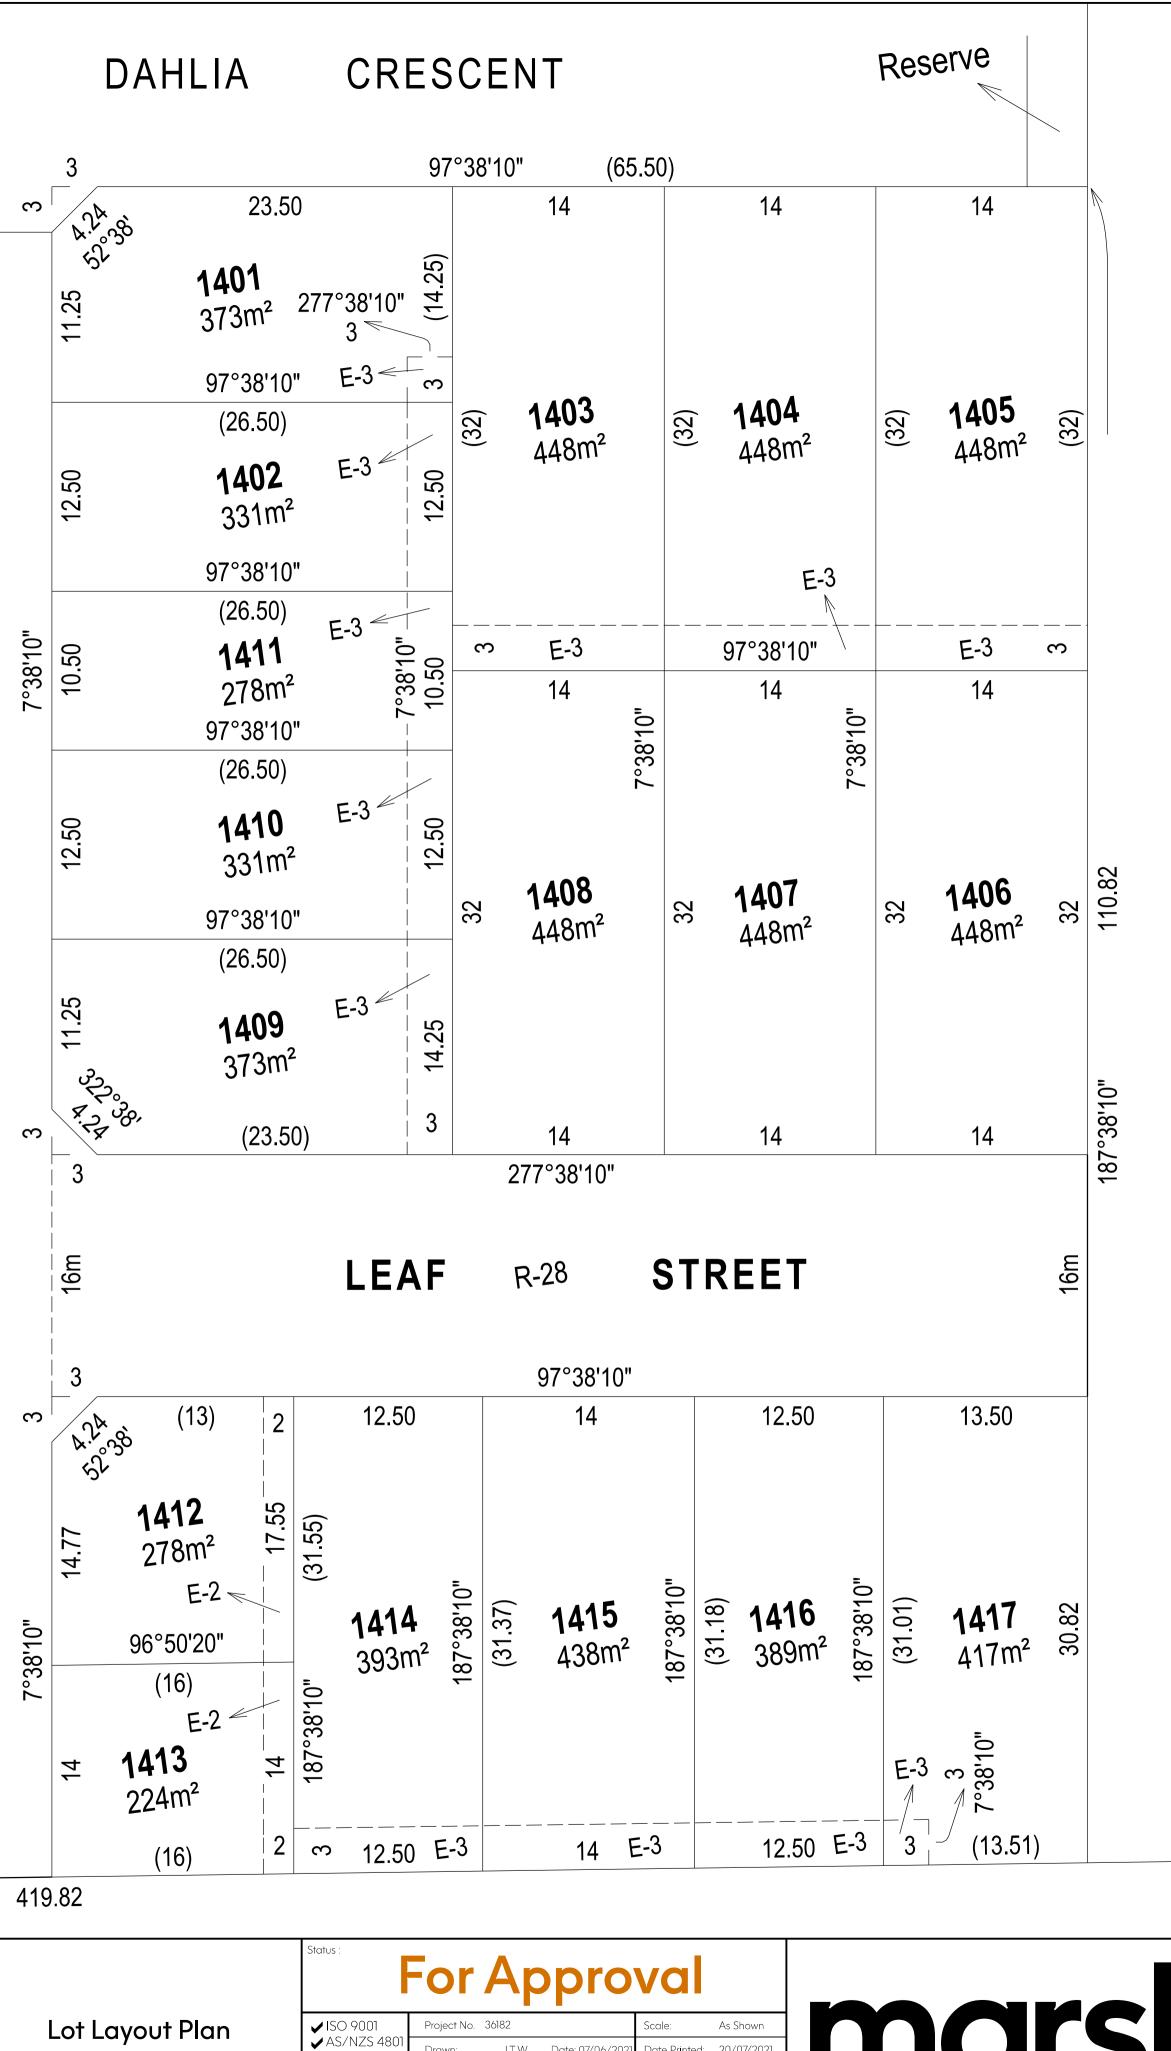

|                                                                                                                                                                                                                                                                                                                                                                                                                                                                                                                                                                                                                                                                                                                                                                                                                                                                                                                                                                                                                                                                                                                                                                                                                                                                                                                                                                                                                                                                                                                                                                                                                                                                                                                                                                                                                                                                                                                                                                                       | <br>277°            | 38'10"                                                                                                  | 3                                                                                                                        |                                                         |                                                       |     |
|---------------------------------------------------------------------------------------------------------------------------------------------------------------------------------------------------------------------------------------------------------------------------------------------------------------------------------------------------------------------------------------------------------------------------------------------------------------------------------------------------------------------------------------------------------------------------------------------------------------------------------------------------------------------------------------------------------------------------------------------------------------------------------------------------------------------------------------------------------------------------------------------------------------------------------------------------------------------------------------------------------------------------------------------------------------------------------------------------------------------------------------------------------------------------------------------------------------------------------------------------------------------------------------------------------------------------------------------------------------------------------------------------------------------------------------------------------------------------------------------------------------------------------------------------------------------------------------------------------------------------------------------------------------------------------------------------------------------------------------------------------------------------------------------------------------------------------------------------------------------------------------------------------------------------------------------------------------------------------------|---------------------|---------------------------------------------------------------------------------------------------------|--------------------------------------------------------------------------------------------------------------------------|---------------------------------------------------------|-------------------------------------------------------|-----|
|                                                                                                                                                                                                                                                                                                                                                                                                                                                                                                                                                                                                                                                                                                                                                                                                                                                                                                                                                                                                                                                                                                                                                                                                                                                                                                                                                                                                                                                                                                                                                                                                                                                                                                                                                                                                                                                                                                                                                                                       |                     |                                                                                                         | 322°38,                                                                                                                  | 5 3                                                     |                                                       |     |
|                                                                                                                                                                                                                                                                                                                                                                                                                                                                                                                                                                                                                                                                                                                                                                                                                                                                                                                                                                                                                                                                                                                                                                                                                                                                                                                                                                                                                                                                                                                                                                                                                                                                                                                                                                                                                                                                                                                                                                                       |                     |                                                                                                         | -                                                                                                                        |                                                         | 97°38'10"<br>13                                       | c   |
|                                                                                                                                                                                                                                                                                                                                                                                                                                                                                                                                                                                                                                                                                                                                                                                                                                                                                                                                                                                                                                                                                                                                                                                                                                                                                                                                                                                                                                                                                                                                                                                                                                                                                                                                                                                                                                                                                                                                                                                       |                     |                                                                                                         |                                                                                                                          |                                                         | 2520m²                                                |     |
|                                                                                                                                                                                                                                                                                                                                                                                                                                                                                                                                                                                                                                                                                                                                                                                                                                                                                                                                                                                                                                                                                                                                                                                                                                                                                                                                                                                                                                                                                                                                                                                                                                                                                                                                                                                                                                                                                                                                                                                       |                     |                                                                                                         |                                                                                                                          |                                                         |                                                       |     |
| marshal                                                                                                                                                                                                                                                                                                                                                                                                                                                                                                                                                                                                                                                                                                                                                                                                                                                                                                                                                                                                                                                                                                                                                                                                                                                                                                                                                                                                                                                                                                                                                                                                                                                                                                                                                                                                                                                                                                                                                                               |                     |                                                                                                         |                                                                                                                          |                                                         |                                                       |     |
|                                                                                                                                                                                                                                                                                                                                                                                                                                                                                                                                                                                                                                                                                                                                                                                                                                                                                                                                                                                                                                                                                                                                                                                                                                                                                                                                                                                                                                                                                                                                                                                                                                                                                                                                                                                                                                                                                                                                                                                       |                     |                                                                                                         |                                                                                                                          |                                                         | PARADE                                                |     |
|                                                                                                                                                                                                                                                                                                                                                                                                                                                                                                                                                                                                                                                                                                                                                                                                                                                                                                                                                                                                                                                                                                                                                                                                                                                                                                                                                                                                                                                                                                                                                                                                                                                                                                                                                                                                                                                                                                                                                                                       |                     |                                                                                                         | 7°38'10"                                                                                                                 | 108.95                                                  | R-28                                                  | c   |
|                                                                                                                                                                                                                                                                                                                                                                                                                                                                                                                                                                                                                                                                                                                                                                                                                                                                                                                                                                                                                                                                                                                                                                                                                                                                                                                                                                                                                                                                                                                                                                                                                                                                                                                                                                                                                                                                                                                                                                                       |                     |                                                                                                         |                                                                                                                          |                                                         | TARIO                                                 |     |
| CONTRACTOR TO NOTE                                                                                                                                                                                                                                                                                                                                                                                                                                                                                                                                                                                                                                                                                                                                                                                                                                                                                                                                                                                                                                                                                                                                                                                                                                                                                                                                                                                                                                                                                                                                                                                                                                                                                                                                                                                                                                                                                                                                                                    |                     |                                                                                                         |                                                                                                                          |                                                         | NO                                                    |     |
| DIAL BEFORE<br>YOU DIG<br>WWW.1100.com.au<br>BEWARE OF UNDERGROUND SERVICES.<br>THE LOCATIONS OF UNDERGROUND SERVICES ARE<br>APPROXIMATE ONLY AND THEIR EXACT POSITION<br>SHOULD BE PROVEN ON SITE. NO GUARANTEE IS<br>GIVEN THAT ALL EXISTING SERVICES ARE SHOWN.<br>EXTREME CARE TO BE TAKEN AT ALL TIMES WHEN<br>BORING NEAR OR ACROSS EXISTING SERVICES.                                                                                                                                                                                                                                                                                                                                                                                                                                                                                                                                                                                                                                                                                                                                                                                                                                                                                                                                                                                                                                                                                                                                                                                                                                                                                                                                                                                                                                                                                                                                                                                                                          |                     |                                                                                                         |                                                                                                                          |                                                         |                                                       | c   |
| THE CONTRACTOR SHALL BE TOTALLY RESPONSIBLE                                                                                                                                                                                                                                                                                                                                                                                                                                                                                                                                                                                                                                                                                                                                                                                                                                                                                                                                                                                                                                                                                                                                                                                                                                                                                                                                                                                                                                                                                                                                                                                                                                                                                                                                                                                                                                                                                                                                           |                     |                                                                                                         |                                                                                                                          |                                                         |                                                       |     |
| FOR AND AT ALL TIMES PROVIDE A SAFE WORKING<br>ENVIRONMENT IN THE VICINITY OF THE SITE OF WORKS<br>IN FULL COMPLIANCE WITH THE OCCUPATIONAL HEALTH<br>AND SAFETY REGULATIONS.<br>IN ACCORDANCE WITH CLAUSE 15 OF AS2124-1992,<br>THE CONTRACTOR MUST ENSURE THE SAFETY OF THE<br>CONTRACTOR'S EMPLOYEES AND ALL OTHER PEOPLE<br>WHO ARE ON OR ADJACENT TO THE SITE.                                                                                                                                                                                                                                                                                                                                                                                                                                                                                                                                                                                                                                                                                                                                                                                                                                                                                                                                                                                                                                                                                                                                                                                                                                                                                                                                                                                                                                                                                                                                                                                                                   |                     |                                                                                                         |                                                                                                                          |                                                         | 40                                                    |     |
| THE CONTRACTOR MUST COMPLY WITH THE VICTORIAN<br>OCCUPATIONAL HEALTH AND SAFETY ACT 2004,<br>INCLUDING SAFETY HELMETS, SAFETY BOOTS,<br>EAR AND EYE PROTECTION, WHERE APPROPRIATE.                                                                                                                                                                                                                                                                                                                                                                                                                                                                                                                                                                                                                                                                                                                                                                                                                                                                                                                                                                                                                                                                                                                                                                                                                                                                                                                                                                                                                                                                                                                                                                                                                                                                                                                                                                                                    | <br>                |                                                                                                         | 276°5                                                                                                                    | 50'40                                                   | 13<br>)"                                              | 4   |
| Revision       Date       Revised Sheets       Descriptions         A       22-06-2021       -       Issued For Approval         Image: A structure of the str | Authorised<br>D.M.R | D<br>Please note th<br>been include<br>proposed/reg<br>proposed/regis<br>existing or cre<br>refer to th | ISCLAIMER:<br>e layout of the<br>d for conver-<br>jistered title to<br>tered easem<br>eated restriction<br>e plan of sub | is she<br>ience<br>oound<br>ents a<br>ons, p<br>divisio | eet has<br>. For<br>aries,<br>and any<br>blease<br>on | 2.5 |