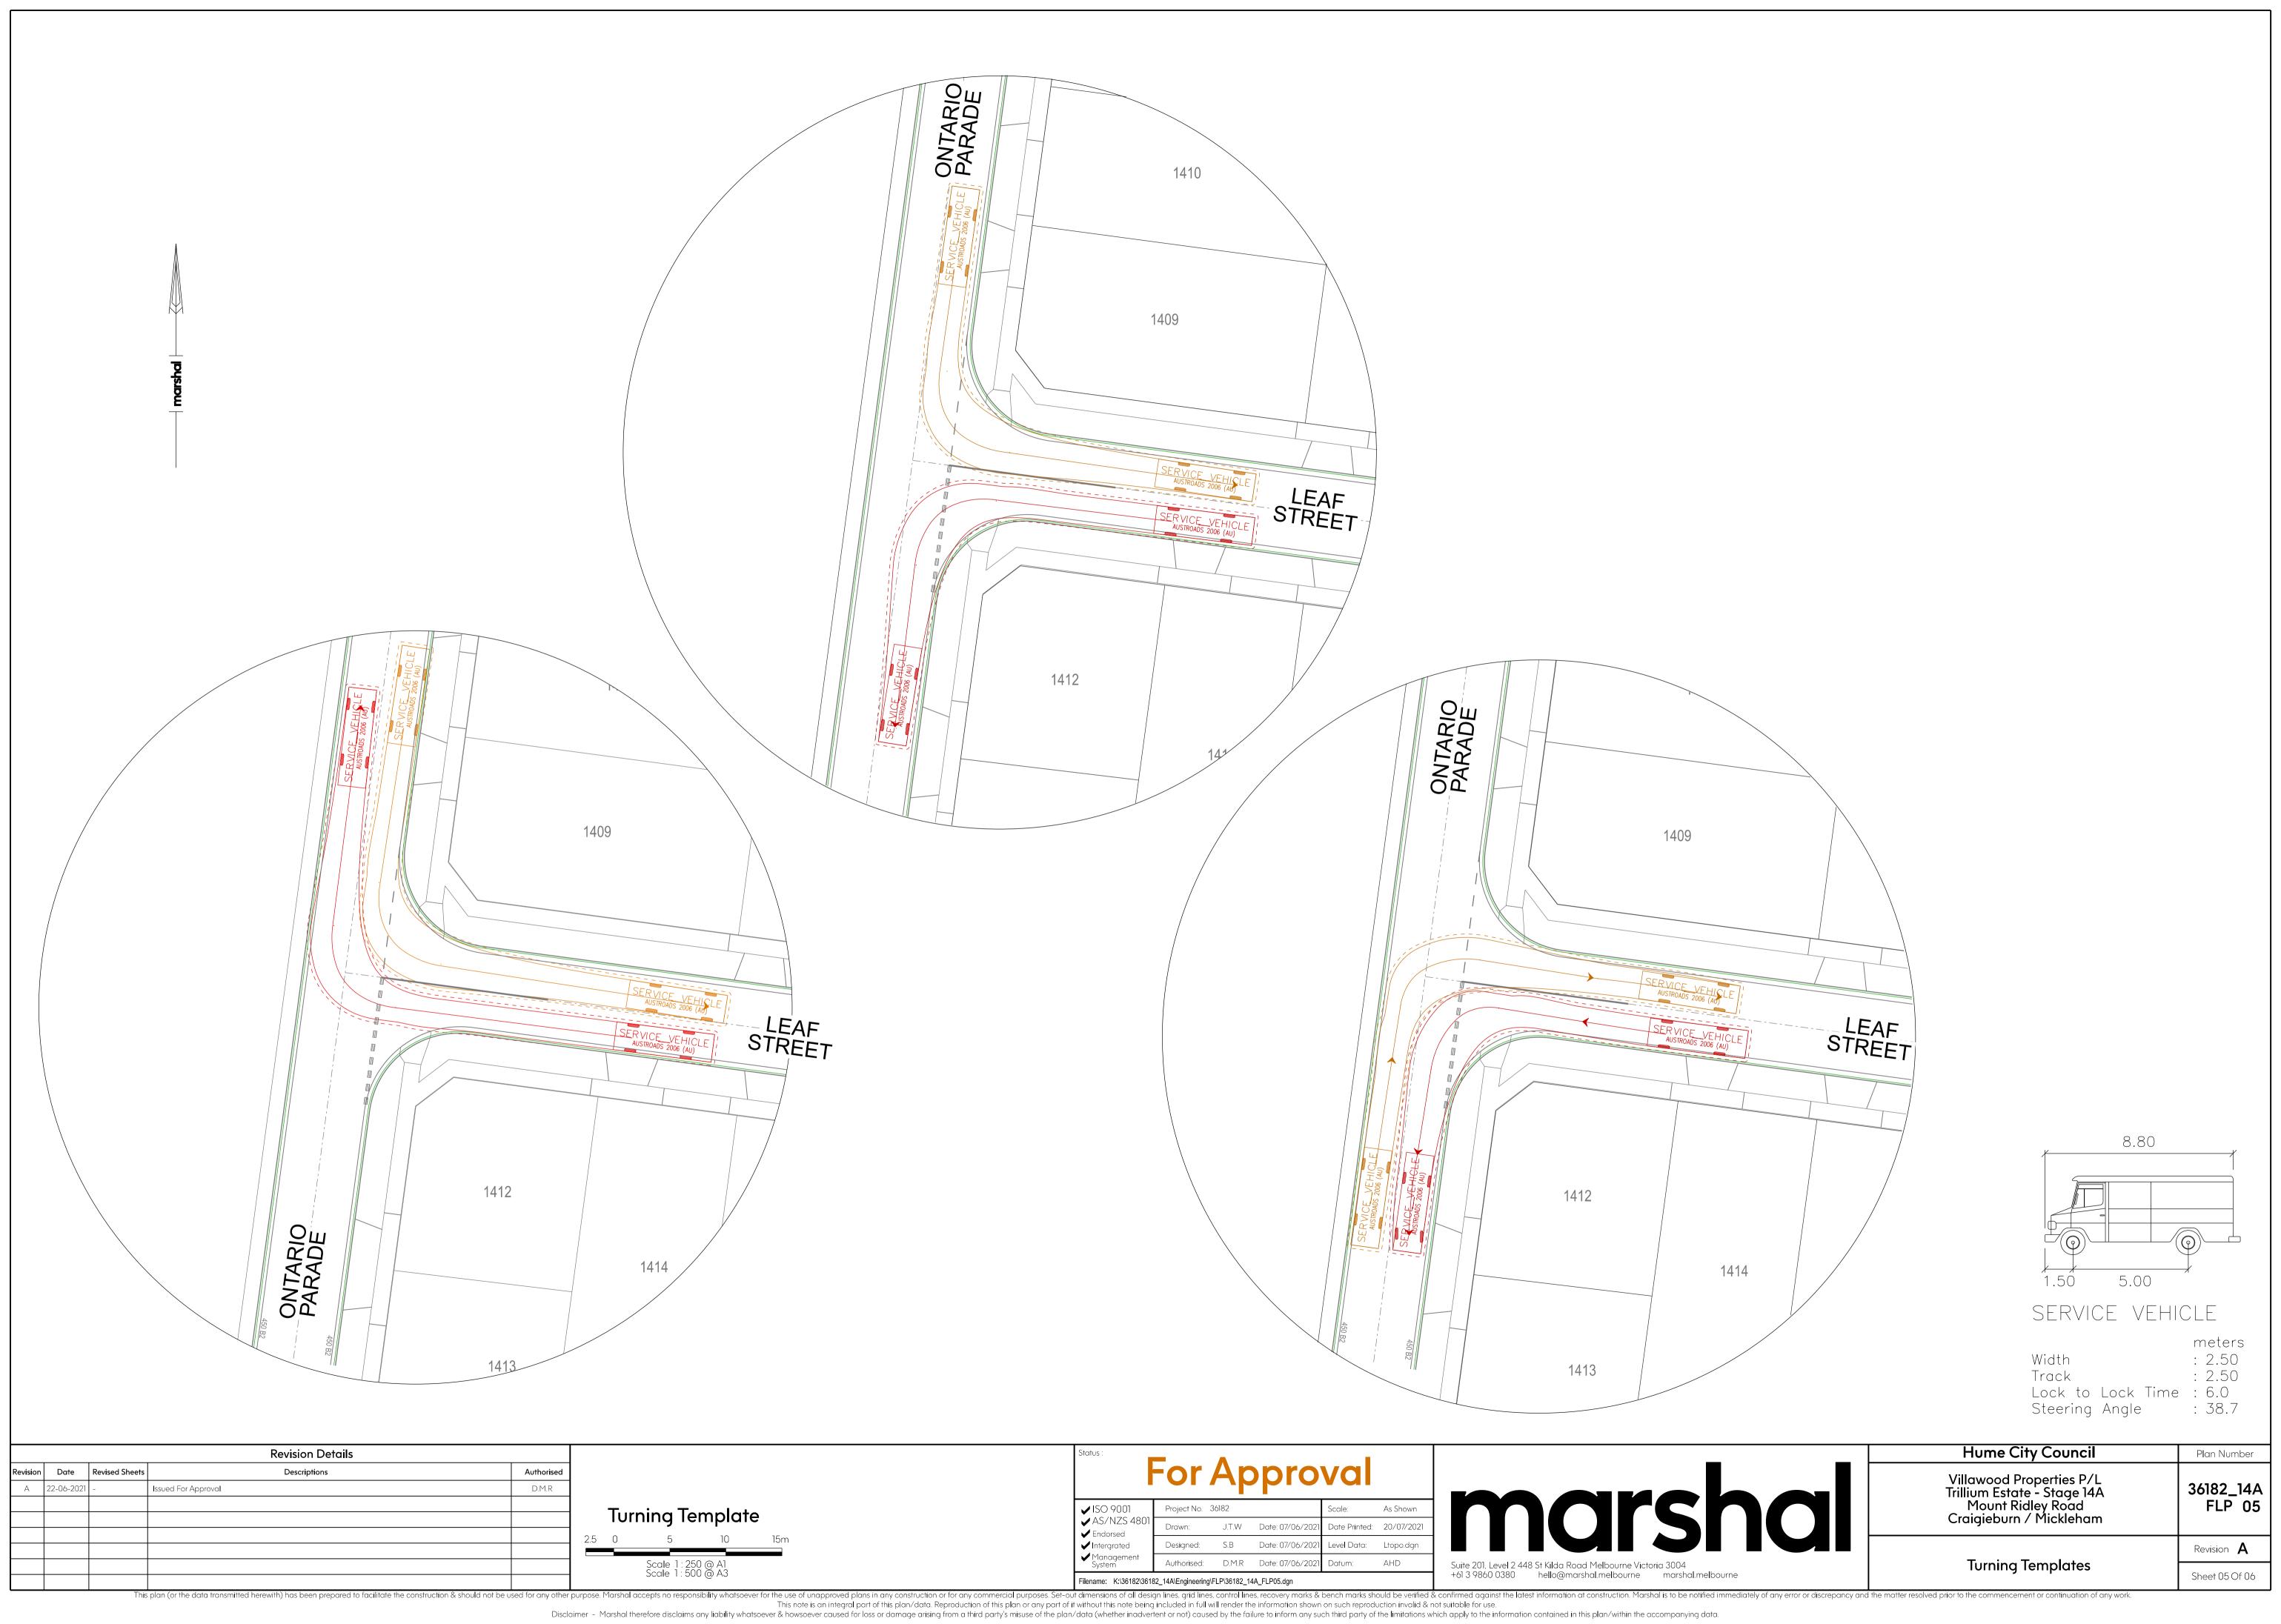

| For Approval                                                                 |               |       |                  |               |            |  |  |  |  |
|------------------------------------------------------------------------------|---------------|-------|------------------|---------------|------------|--|--|--|--|
| ✓ ISO 9001                                                                   | Project No. 3 | 36182 |                  | Scale:        | As Shown   |  |  |  |  |
| <ul> <li>✓ AS/NZS 4801</li> <li>✓ Endorsed</li> <li>✓ Intergrated</li> </ul> | Drawn:        | J.T.W | Date: 07/06/2021 | Date Printed: | 20/07/2021 |  |  |  |  |
|                                                                              | Designed:     | S.B   | Date: 07/06/2021 | Level Data:   | Ltopo.dgn  |  |  |  |  |
| ✓ Management<br>System                                                       | Authorised:   | D.M.R | Date: 07/06/2021 | Datum:        | AHD        |  |  |  |  |
| Filename: K:\36182\36182_14A\Engineering\FLP\36182_14A_FLP05.dgn             |               |       |                  |               |            |  |  |  |  |