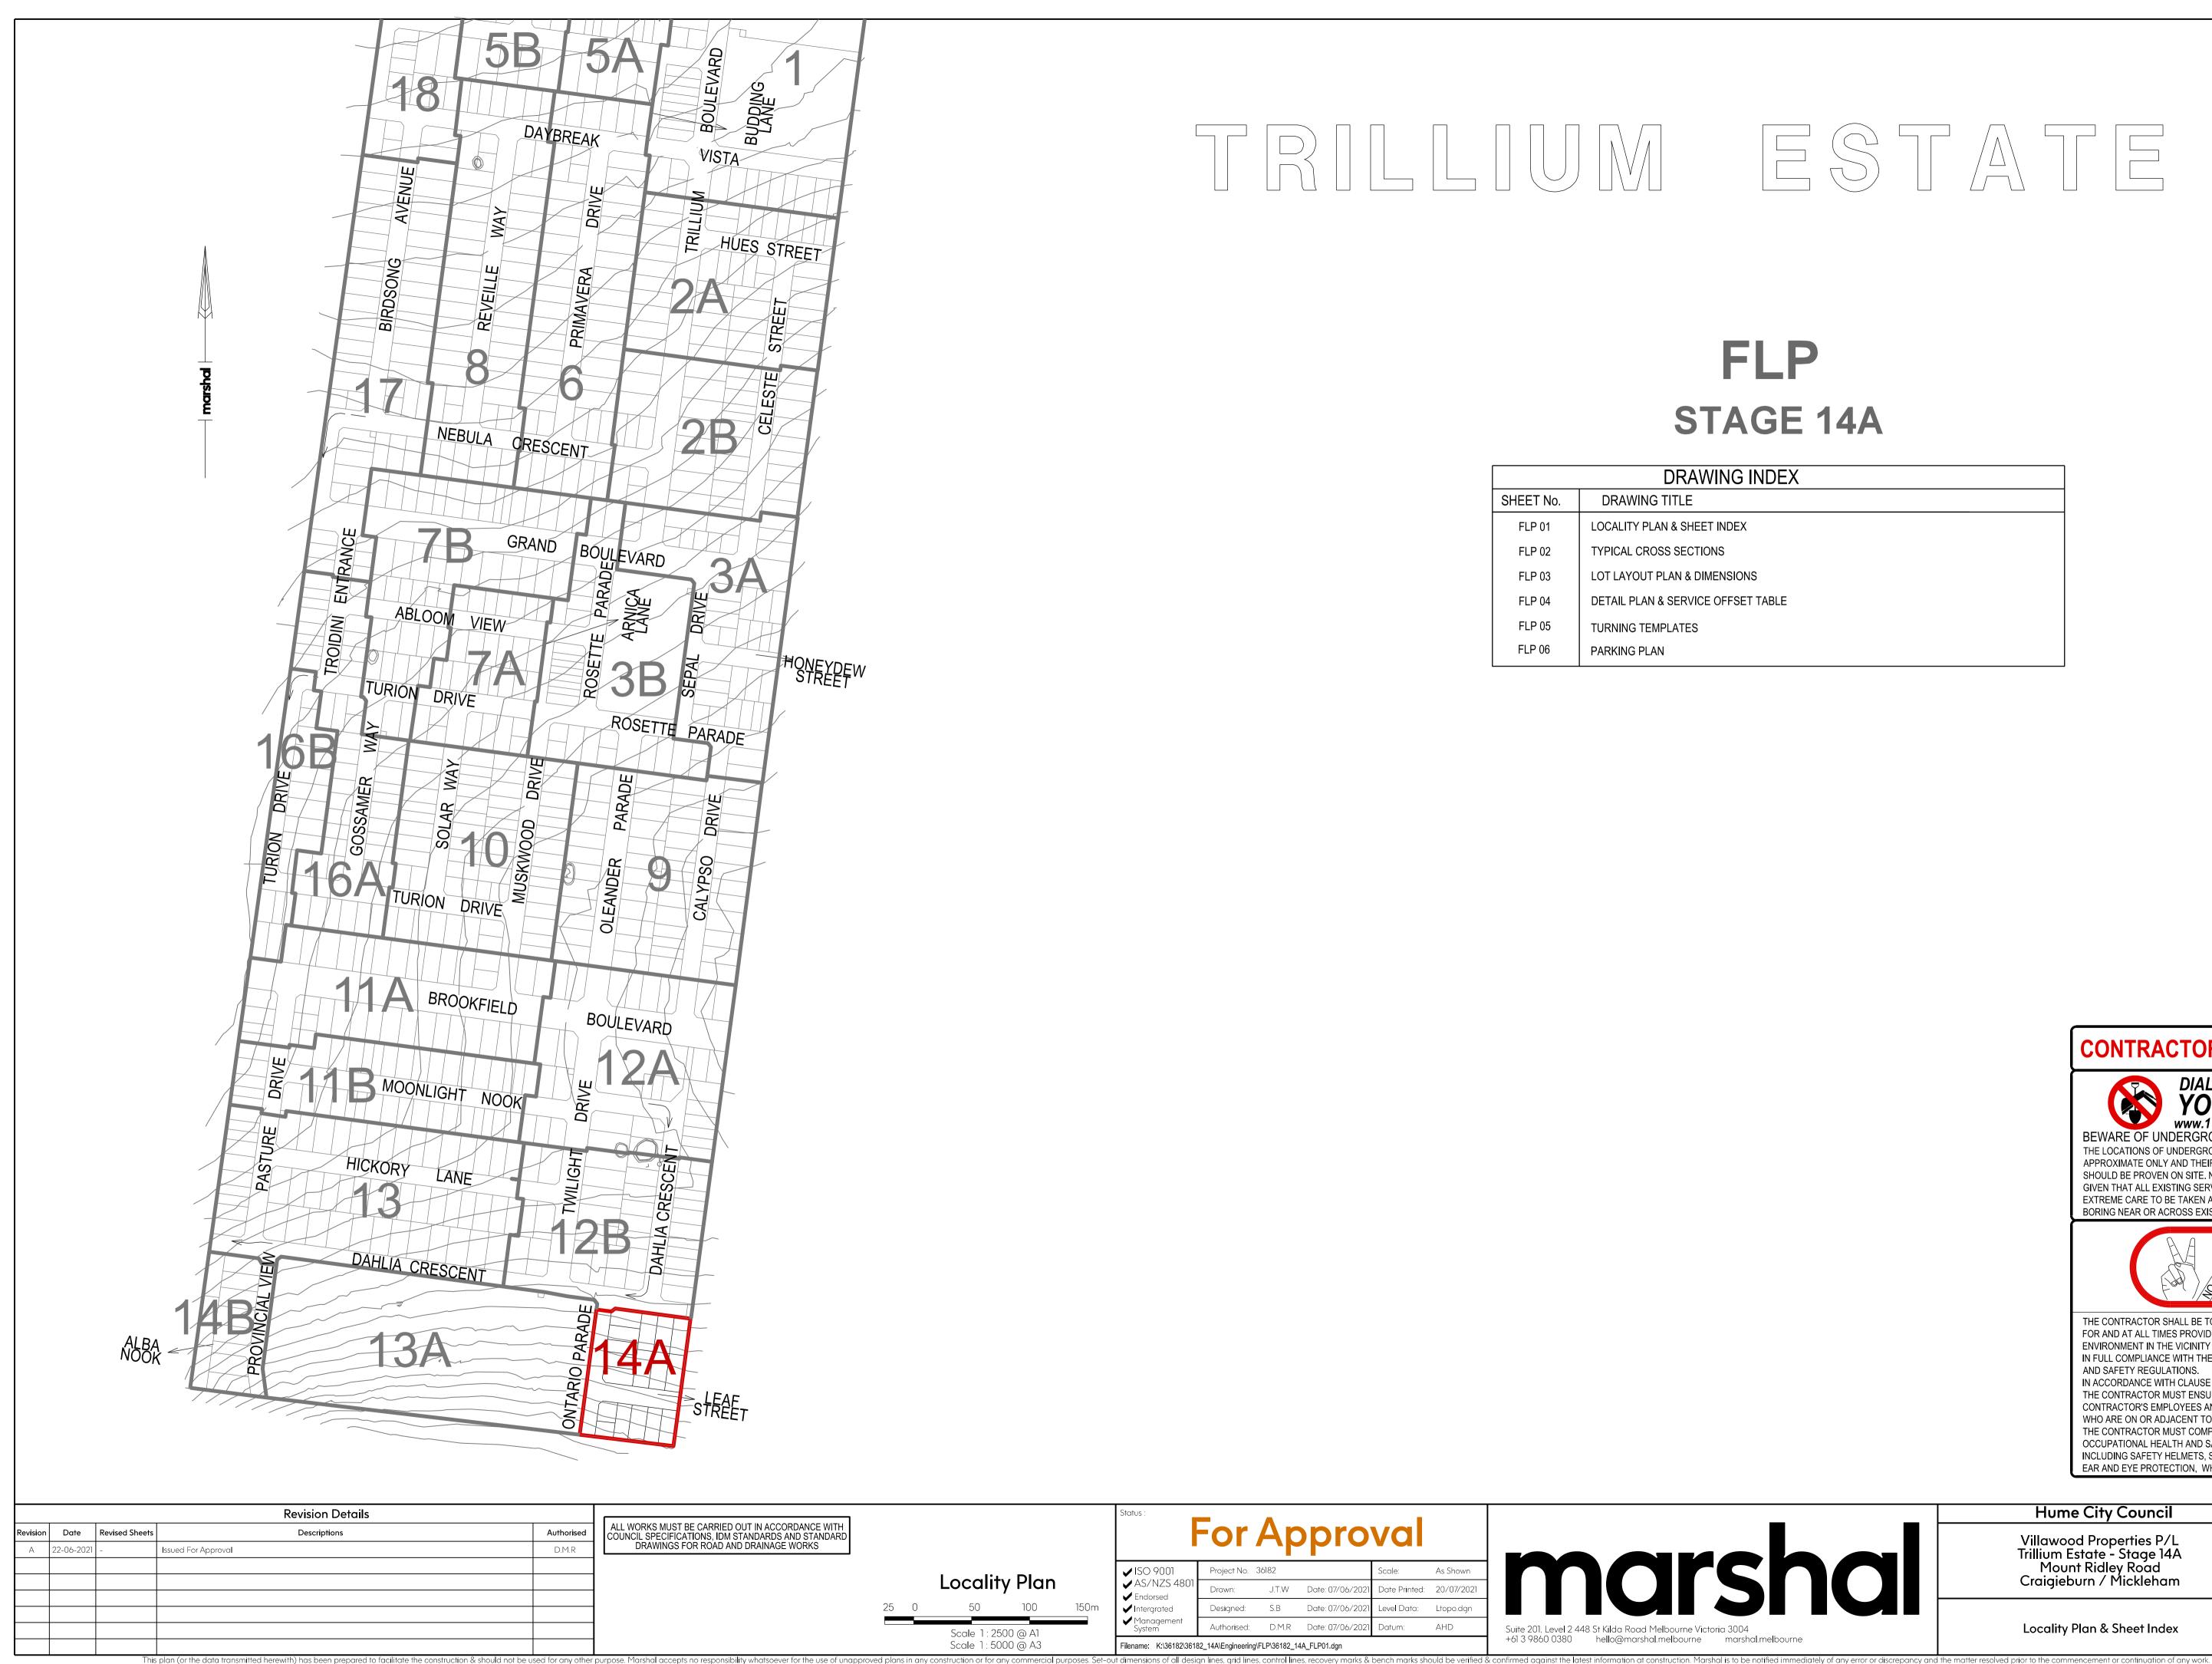

## TRILLIUM ESTATE

## **FLP STAGE 14A**

| DRAWING INDEX                      |
|------------------------------------|
| DRAWING TITLE                      |
| LOCALITY PLAN & SHEET INDEX        |
| TYPICAL CROSS SECTIONS             |
| LOT LAYOUT PLAN & DIMENSIONS       |
| DETAIL PLAN & SERVICE OFFSET TABLE |
| TURNING TEMPLATES                  |
| PARKING PLAN                       |
|                                    |

Locality Plan & Sheet Index

Sheet 01 Of 06

This plan (or the data transmitted herewith) has been prepared to facilitate the construction & should not be used for any other purpose. Marshal accepts no responsibility whatsoever for the use of unapproved