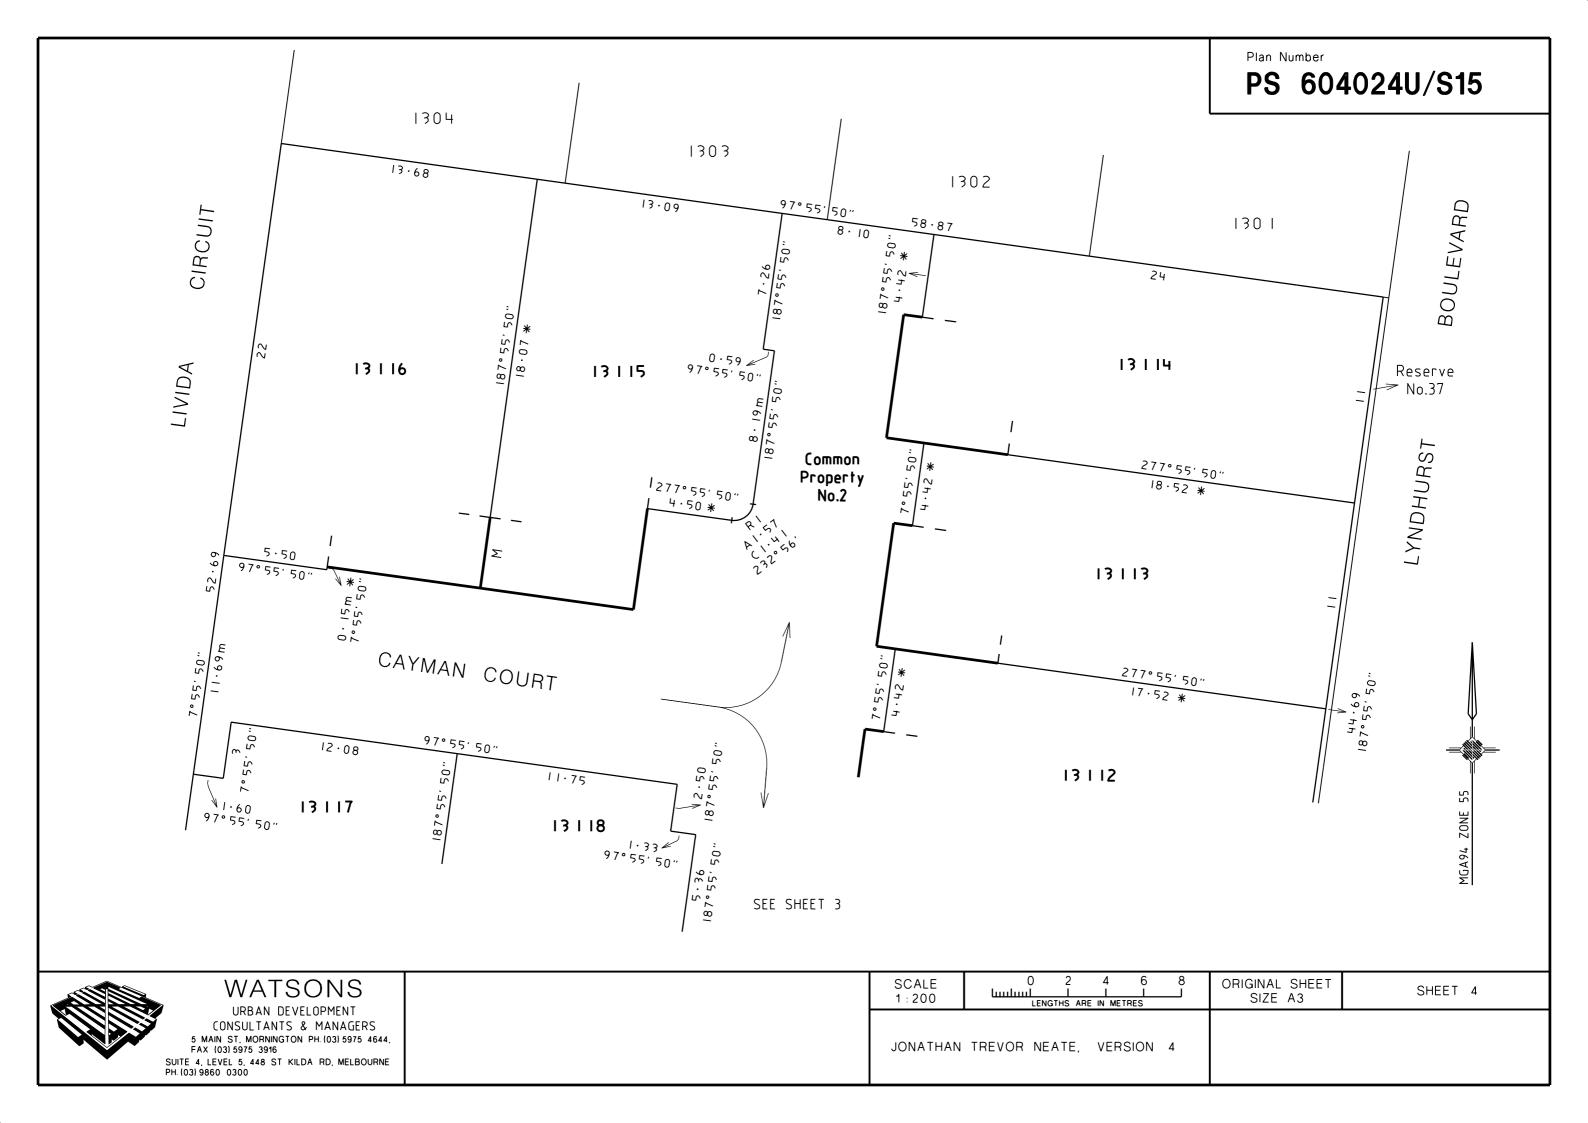

Plan Number PS 604024U/S15 1304 1303 1302 97°55′50″ 130 1 58.87 CIRCUIT Reserve // No.37 13 1 16 13 | 14 13 1 15 BOULEVARD , SEE SHEET 4 13 1 13 CAYMAN COURT 7°55′50" LIVIDA 13 1 12 (P LYNDHURST 13 1 17 No.2 13 1 18 13 | | | 16 · 15 277° 55′ 50″ SEE SHEET 3 277°55′50′ 39.92 Reserve No.32 94°29′40″ 97°55′50″ THOMPSONS ROAD