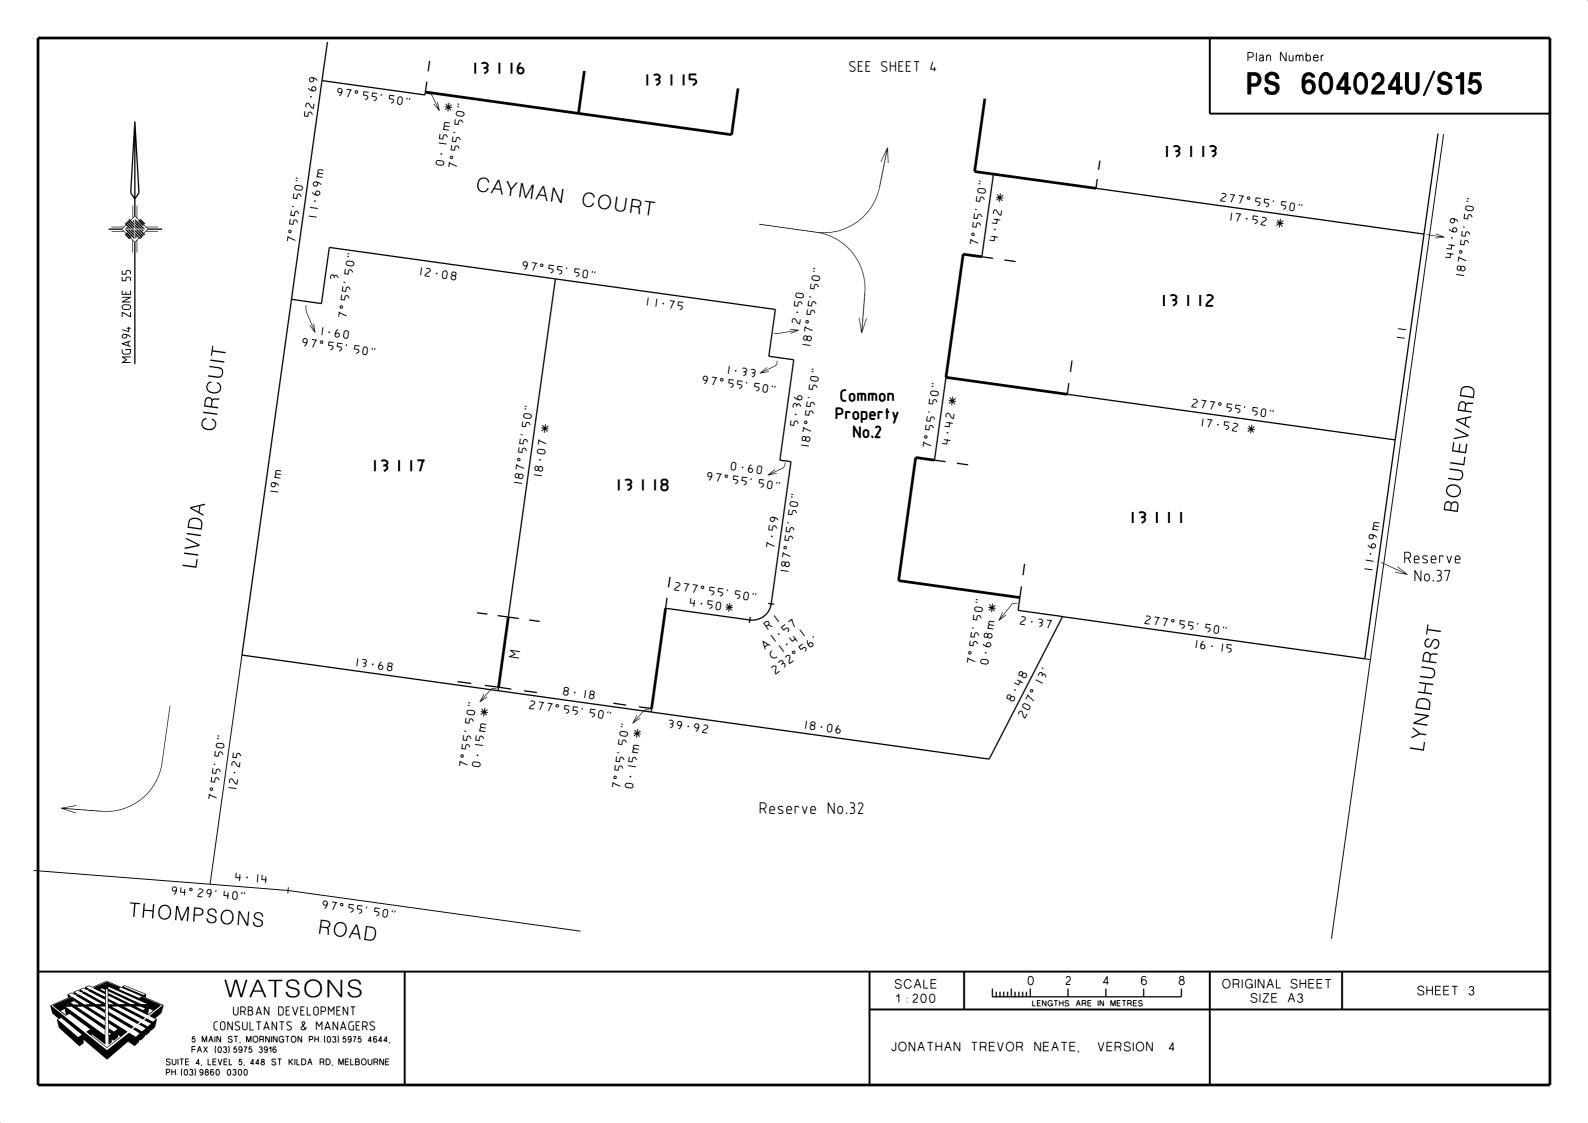

Plan Number PS 604024U/S15 1304 1303 1302 97°55′50″ 130 1 58.87 CIRCUIT Reserve // No.37 13 1 16 13 | 14 13 1 15 BOULEVARD , SEE SHEET 4 13 1 13 CAYMAN COURT 7°55′50" LIVIDA 13 1 12 (P LYNDHURST 13 1 17 No.2 13 1 18 13 | | | 16 · 15 277° 55′ 50″ SEE SHEET 3 277°55′50′ 39.92 Reserve No.32 94°29′40″ 97°55′50″ THOMPSONS ROAD