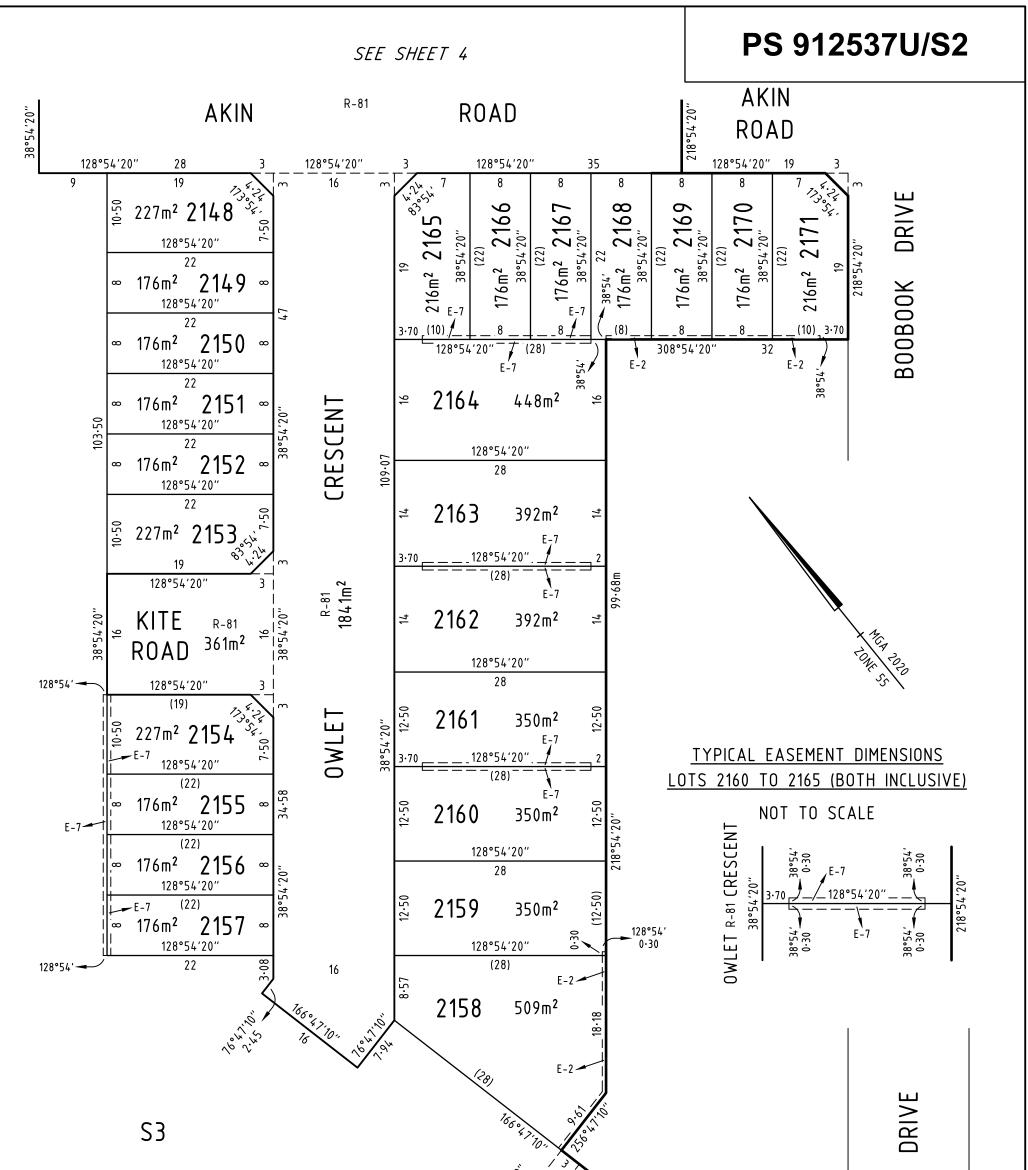

# PS 912537U/S2

|                                                                                           |                                                                                      |                   | EASEMENT INFORMATION   |                                                                |  |  |  |  |
|-------------------------------------------------------------------------------------------|--------------------------------------------------------------------------------------|-------------------|------------------------|----------------------------------------------------------------|--|--|--|--|
| LEGEND: A - Appurtenant Easement E - Encumbering Easement R - Encumbering Easement (Road) |                                                                                      |                   |                        |                                                                |  |  |  |  |
| Easement<br>Reference                                                                     | Purpose                                                                              | Width<br>(Metres) | Origin                 | Land Benefited / In Favour of                                  |  |  |  |  |
| E-1                                                                                       | DRAINAGE                                                                             | SEE DIAG.         | PS 912537U             | HUME CITY COUNCIL                                              |  |  |  |  |
| E-1                                                                                       | SEWERAGE                                                                             | SEE DIAG.         | PS 912537U             | GREATER WESTERN WATER CORPORATION                              |  |  |  |  |
| E-2                                                                                       | SUPPORT<br>(STRUCTURAL SUPPORT<br>RIGHTS FOR RETAINING<br>WALL PURPOSES)             | 0.30              | PS 912537U             | THE RELEVANT ABUTTING LOT                                      |  |  |  |  |
| E-3                                                                                       | DRAINAGE                                                                             | SEE DIAG.         | PS 912537U             | HUME CITY COUNCIL                                              |  |  |  |  |
| E-3                                                                                       | SEWERAGE                                                                             | SEE DIAG.         | PS 912537U             | GREATER WESTERN WATER CORPORATION                              |  |  |  |  |
| E-3                                                                                       | SUPPORT<br>(STRUCTURAL SUPPORT<br>RIGHTS FOR RETAINING<br>WALL PURPOSES)             | 0.30              | PS 912537U             | THE RELEVANT ABUTTING LOT                                      |  |  |  |  |
| E-5                                                                                       | SEWERAGE                                                                             | SEE DIAG.         | THIS PLAN              | GREATER WESTERN WATER CORPORATION                              |  |  |  |  |
| E-6                                                                                       | SEWERAGE                                                                             | SEE DIAG.         | THIS PLAN              | GREATER WESTERN WATER CORPORATION                              |  |  |  |  |
| E-6                                                                                       | SUPPORT<br>(STRUCTURAL SUPPORT<br>RIGHTS FOR RETAINING<br>WALL PURPOSES)             | 0.30              | THIS PLAN              | THE RELEVANT ABUTTING LOT                                      |  |  |  |  |
| E-7                                                                                       | SUPPORT<br>(STRUCTURAL SUPPORT<br>RIGHTS FOR RETAINING<br>WALL PURPOSES)             | 0.30              | THIS PLAN              | THE RELEVANT ABUTTING LOT                                      |  |  |  |  |
| E-8                                                                                       | DRAINAGE                                                                             | SEE DIAG.         | THIS PLAN              | HUME CITY COUNCIL                                              |  |  |  |  |
| E-8                                                                                       | SEWERAGE                                                                             | SEE DIAG.         | THIS PLAN              | GREATER WESTERN WATER CORPORATION                              |  |  |  |  |
| ,                                                                                         |                                                                                      | SEE DIAG.         | THIS PLAN              | HUME CITY COUNCIL                                              |  |  |  |  |
| E-9                                                                                       | DRAINAGE                                                                             | , I               |                        |                                                                |  |  |  |  |
| E-9<br>E-9                                                                                | DRAINAGE<br>SEWERAGE                                                                 | SEE DIAG.         | THIS PLAN              | GREATER WESTERN WATER CORPORATION                              |  |  |  |  |
|                                                                                           |                                                                                      | SEE DIAG.<br>0.30 | THIS PLAN<br>THIS PLAN | GREATER WESTERN WATER CORPORATION<br>THE RELEVANT ABUTTING LOT |  |  |  |  |
| E-9                                                                                       | SEWERAGE<br>SUPPORT<br>(STRUCTURAL SUPPORT<br>RIGHTS FOR RETAINING                   |                   |                        |                                                                |  |  |  |  |
| E-9<br>E-9                                                                                | SEWERAGE<br>SUPPORT<br>(STRUCTURAL SUPPORT<br>RIGHTS FOR RETAINING<br>WALL PURPOSES) | 0.30              | THIS PLAN              | THE RELEVANT ABUTTING LOT                                      |  |  |  |  |

| SURVEYOR | <br>s file ref: 310827SV01                                                      |             |                                                     |       | ORIGINAL SHEET<br>SIZE: A3 | SHEET 2 |
|----------|---------------------------------------------------------------------------------|-------------|-----------------------------------------------------|-------|----------------------------|---------|
| S        | 414 La Trobe<br>PO Box 1608<br>Melbourne Vir<br>T 61 3 9993 78<br>spiire.com.au | 4<br>2 8007 | Licensed Surveyor: Mark Oswald Stansf<br>Version: 3 | field |                            |         |