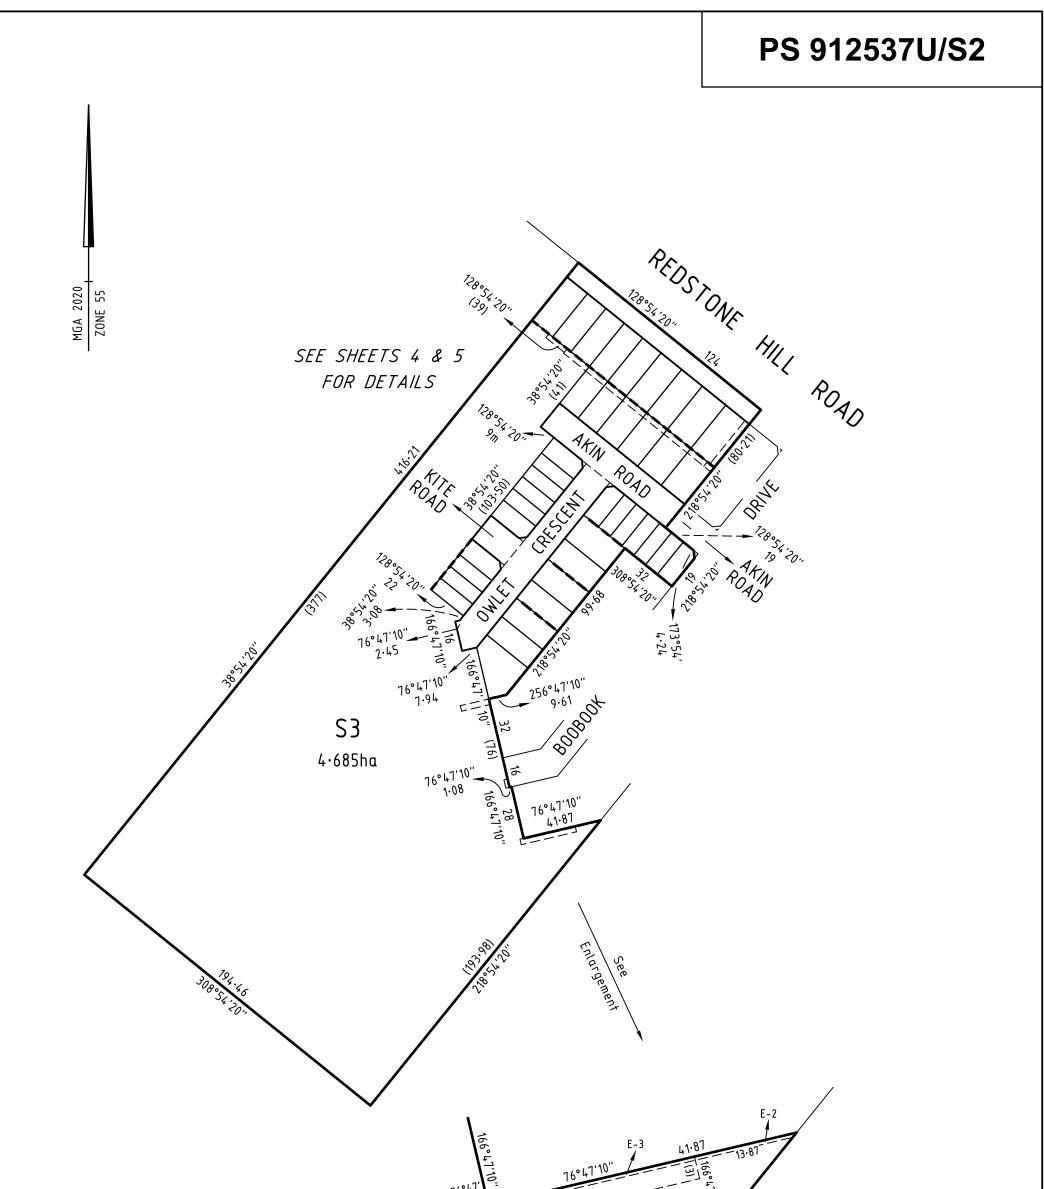

| PLAN                                                                                                          | I OF S                                                    | SUBDIV                        | ISION                |                 | EDITI                                                                                                                                                      | ON 1                                                                      | PS 912537U/S2                                                                                                                                                                                                                                                                        |  |  |
|---------------------------------------------------------------------------------------------------------------|-----------------------------------------------------------|-------------------------------|----------------------|-----------------|------------------------------------------------------------------------------------------------------------------------------------------------------------|---------------------------------------------------------------------------|--------------------------------------------------------------------------------------------------------------------------------------------------------------------------------------------------------------------------------------------------------------------------------------|--|--|
| CROWN P                                                                                                       | BULLA BU<br>P: -<br>25<br>LLOTMEN <sup>-</sup><br>ORTION: | LLA<br>T: 1A (PART)           | FOL                  |                 |                                                                                                                                                            |                                                                           |                                                                                                                                                                                                                                                                                      |  |  |
| LAST PLAN                                                                                                     | N REFERE                                                  | NCE: LOT S2 C                 | ON PS 912537U        |                 |                                                                                                                                                            |                                                                           |                                                                                                                                                                                                                                                                                      |  |  |
| POSTAL A<br>(at time of sul<br>MGA 2020<br>(of approx cel                                                     | bdivision)<br>CO-ORDIN                                    |                               | C. 3429<br>1 780 Z   | ONE: 55         |                                                                                                                                                            |                                                                           |                                                                                                                                                                                                                                                                                      |  |  |
| V                                                                                                             | ESTING (                                                  | OF ROADS A                    | ND/OR RESE           | RVES            | NOTATIONS                                                                                                                                                  |                                                                           |                                                                                                                                                                                                                                                                                      |  |  |
| IDENTI                                                                                                        | IDENTIFIER COUNCIL / BODY / PERSON                        |                               |                      |                 | Land being subdivided is enclosed within thick continuous lines<br>Lots 1 to 2132 (both inclusive) and Lots S1 and S2 have been omitted from this<br>plan. |                                                                           |                                                                                                                                                                                                                                                                                      |  |  |
| ROAD I                                                                                                        | ROAD R-81 HUME CITY COUNCIL                               |                               |                      |                 |                                                                                                                                                            |                                                                           |                                                                                                                                                                                                                                                                                      |  |  |
|                                                                                                               |                                                           | NOTATIO                       | ONS                  |                 |                                                                                                                                                            |                                                                           |                                                                                                                                                                                                                                                                                      |  |  |
| DEPTH LIMIT                                                                                                   |                                                           |                               | W THE SURFACE A      | APPLIES TO ALL  |                                                                                                                                                            |                                                                           |                                                                                                                                                                                                                                                                                      |  |  |
| SURVEY:<br>This plan is ba<br>STAGING:<br>This is a stage<br>Planning Perr<br>This survey ha<br>In Proclaimed | ed subdivision<br>nit No. P2309<br>as been conn           | n<br>99<br>lected to permanen | t marks No(s). 18, 3 | 33, 35 & 36     | Subdivision A<br>LOTS ON TH<br>CORPORATIO<br>For details of<br>Entitlement ar                                                                              | ct 1988 are imp<br>IS PLAN MAY<br>ONS<br>Owners Corpo<br>nd Liability see | rights mentioned in sub-section (2) of Section 12 of the<br>olied over any of the land in this plan.<br>BE AFFECTED BY ONE OR MORE OWNERS<br>ration(s) including; Purpose, Responsibility and<br>Owners Corporation Search Report, Owners<br>ers Corporation Additional Information. |  |  |
|                                                                                                               |                                                           |                               |                      | EASEMENT IN     | FORMATIC                                                                                                                                                   | NC                                                                        |                                                                                                                                                                                                                                                                                      |  |  |
| LEGEND: A                                                                                                     | nt Easement E -                                           | Encumbering Easer             | ment R - Encumberi   | ing Easement (R | oad)                                                                                                                                                       |                                                                           |                                                                                                                                                                                                                                                                                      |  |  |
| Easement<br>Reference                                                                                         | F                                                         | Purpose                       | Width<br>(Metres)    | Origir          | 1                                                                                                                                                          |                                                                           | Land Benefited / In Favour of                                                                                                                                                                                                                                                        |  |  |
|                                                                                                               |                                                           |                               |                      |                 |                                                                                                                                                            |                                                                           |                                                                                                                                                                                                                                                                                      |  |  |

|       |                                                               |                                                        | SEE              | SHEI  | ET 2              | PFOR    | EASEMENT       |                      |                            |              |
|-------|---------------------------------------------------------------|--------------------------------------------------------|------------------|-------|-------------------|---------|----------------|----------------------|----------------------------|--------------|
| REDST | REDSTONE ESTATE - STAGE 21B (39 LOTS) AREA OF STAGE - 1.656ha |                                                        |                  |       |                   |         |                | A OF STAGE - 1.656ha |                            |              |
|       | ••                                                            | 414 La Trol                                            |                  | SURVE | YORS              | FILE RE | F: 310827      | SV01                 | ORIGINAL SHEET<br>SIZE: A3 | SHEET 1 OF 6 |
| SK    | Diire                                                         | PO Box 160<br>Melbourne<br>T 61 3 9993<br>spiire.com.a | Vic 8007<br>7888 |       | censed<br>ersion: | -       | r: Mark Oswald | Stansfield           |                            |              |