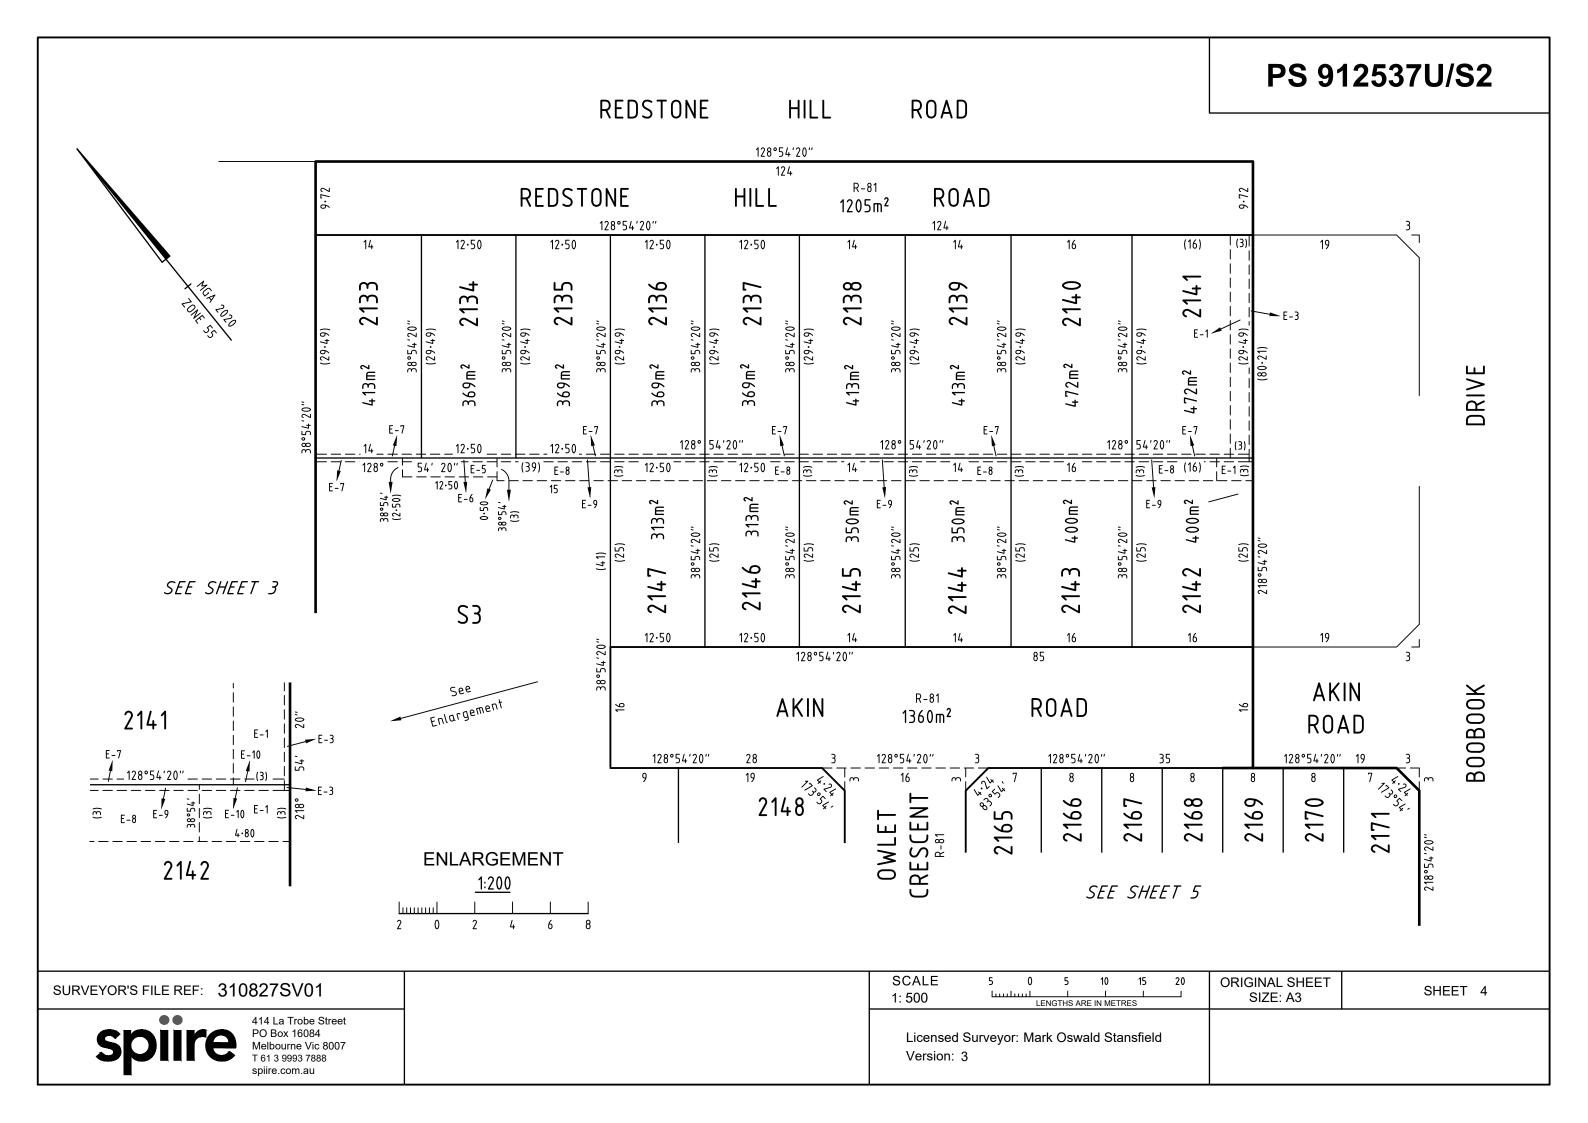

# PS 912537U/S2

|                                                                                           |                                                                                      |                   | EASEMENT INFORMATION   |                                                                |  |  |  |  |
|-------------------------------------------------------------------------------------------|--------------------------------------------------------------------------------------|-------------------|------------------------|----------------------------------------------------------------|--|--|--|--|
| LEGEND: A - Appurtenant Easement E - Encumbering Easement R - Encumbering Easement (Road) |                                                                                      |                   |                        |                                                                |  |  |  |  |
| Easement<br>Reference                                                                     | Purpose                                                                              | Width<br>(Metres) | Origin                 | Land Benefited / In Favour of                                  |  |  |  |  |
| E-1                                                                                       | DRAINAGE                                                                             | SEE DIAG.         | PS 912537U             | HUME CITY COUNCIL                                              |  |  |  |  |
| E-1                                                                                       | SEWERAGE                                                                             | SEE DIAG.         | PS 912537U             | GREATER WESTERN WATER CORPORATION                              |  |  |  |  |
| E-2                                                                                       | SUPPORT<br>(STRUCTURAL SUPPORT<br>RIGHTS FOR RETAINING<br>WALL PURPOSES)             | 0.30              | PS 912537U             | THE RELEVANT ABUTTING LOT                                      |  |  |  |  |
| E-3                                                                                       | DRAINAGE                                                                             | SEE DIAG.         | PS 912537U             | HUME CITY COUNCIL                                              |  |  |  |  |
| E-3                                                                                       | SEWERAGE                                                                             | SEE DIAG.         | PS 912537U             | GREATER WESTERN WATER CORPORATION                              |  |  |  |  |
| E-3                                                                                       | SUPPORT<br>(STRUCTURAL SUPPORT<br>RIGHTS FOR RETAINING<br>WALL PURPOSES)             | 0.30              | PS 912537U             | THE RELEVANT ABUTTING LOT                                      |  |  |  |  |
| E-5                                                                                       | SEWERAGE                                                                             | SEE DIAG.         | THIS PLAN              | GREATER WESTERN WATER CORPORATION                              |  |  |  |  |
| E-6                                                                                       | SEWERAGE                                                                             | SEE DIAG.         | THIS PLAN              | GREATER WESTERN WATER CORPORATION                              |  |  |  |  |
| E-6                                                                                       | SUPPORT<br>(STRUCTURAL SUPPORT<br>RIGHTS FOR RETAINING<br>WALL PURPOSES)             | 0.30              | THIS PLAN              | THE RELEVANT ABUTTING LOT                                      |  |  |  |  |
| E-7                                                                                       | SUPPORT<br>(STRUCTURAL SUPPORT<br>RIGHTS FOR RETAINING<br>WALL PURPOSES)             | 0.30              | THIS PLAN              | THE RELEVANT ABUTTING LOT                                      |  |  |  |  |
| E-8                                                                                       | DRAINAGE                                                                             | SEE DIAG.         | THIS PLAN              | HUME CITY COUNCIL                                              |  |  |  |  |
| E-8                                                                                       | SEWERAGE                                                                             | SEE DIAG.         | THIS PLAN              | GREATER WESTERN WATER CORPORATION                              |  |  |  |  |
| ,                                                                                         |                                                                                      | SEE DIAG.         | THIS PLAN              | HUME CITY COUNCIL                                              |  |  |  |  |
| E-9                                                                                       | DRAINAGE                                                                             | , I               |                        |                                                                |  |  |  |  |
| E-9<br>E-9                                                                                | DRAINAGE<br>SEWERAGE                                                                 | SEE DIAG.         | THIS PLAN              | GREATER WESTERN WATER CORPORATION                              |  |  |  |  |
|                                                                                           |                                                                                      | SEE DIAG.<br>0.30 | THIS PLAN<br>THIS PLAN | GREATER WESTERN WATER CORPORATION<br>THE RELEVANT ABUTTING LOT |  |  |  |  |
| E-9                                                                                       | SEWERAGE<br>SUPPORT<br>(STRUCTURAL SUPPORT<br>RIGHTS FOR RETAINING                   |                   |                        |                                                                |  |  |  |  |
| E-9<br>E-9                                                                                | SEWERAGE<br>SUPPORT<br>(STRUCTURAL SUPPORT<br>RIGHTS FOR RETAINING<br>WALL PURPOSES) | 0.30              | THIS PLAN              | THE RELEVANT ABUTTING LOT                                      |  |  |  |  |

| SURVEYOR | <br>s file ref: 310827SV01                                                      |             |                                                     |       | ORIGINAL SHEET<br>SIZE: A3 | SHEET 2 |
|----------|---------------------------------------------------------------------------------|-------------|-----------------------------------------------------|-------|----------------------------|---------|
| S        | 414 La Trobe<br>PO Box 1608<br>Melbourne Vir<br>T 61 3 9993 78<br>spiire.com.au | 4<br>2 8007 | Licensed Surveyor: Mark Oswald Stansf<br>Version: 3 | field |                            |         |