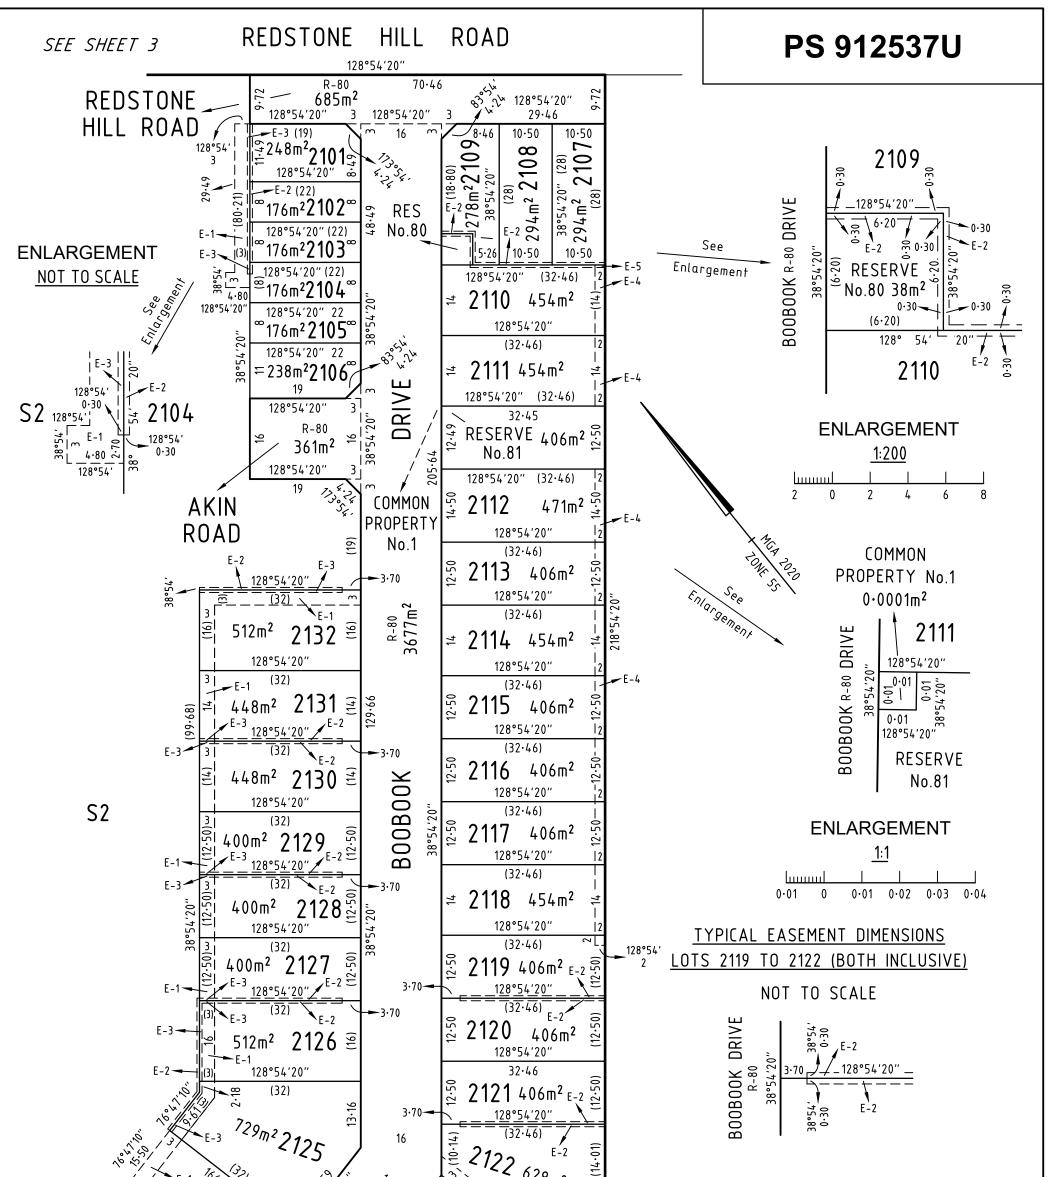

# PS 912537U

|                                                                                           |                                                                          |                   | EASEMENT INFORMATIC | DN                                |  |  |  |  |
|-------------------------------------------------------------------------------------------|--------------------------------------------------------------------------|-------------------|---------------------|-----------------------------------|--|--|--|--|
| LEGEND: A - Appurtenant Easement E - Encumbering Easement R - Encumbering Easement (Road) |                                                                          |                   |                     |                                   |  |  |  |  |
| Easement<br>Reference                                                                     | Purpose                                                                  | Width<br>(Metres) | Origin              | Land Benefited / In Favour of     |  |  |  |  |
| E-1                                                                                       | DRAINAGE                                                                 | SEE DIAG.         | THIS PLAN           | HUME CITY COUNCIL                 |  |  |  |  |
| E-1                                                                                       | SEWERAGE                                                                 | SEE DIAG.         | THIS PLAN           | GREATER WESTERN WATER CORPORATION |  |  |  |  |
| E-2                                                                                       | SUPPORT<br>(STRUCTURAL SUPPORT<br>RIGHTS FOR RETAINING<br>WALL PURPOSES) | 0.30              | THIS PLAN           | THE RELEVANT ABUTTING LOT         |  |  |  |  |
| E-3                                                                                       | DRAINAGE                                                                 | SEE DIAG.         | THIS PLAN           | HUME CITY COUNCIL                 |  |  |  |  |
| E-3                                                                                       | SEWERAGE                                                                 | SEE DIAG.         | THIS PLAN           | GREATER WESTERN WATER CORPORATION |  |  |  |  |
| E-3                                                                                       | SUPPORT<br>(STRUCTURAL SUPPORT<br>RIGHTS FOR RETAINING<br>WALL PURPOSES) | 0.30              | THIS PLAN           | THE RELEVANT ABUTTING LOT         |  |  |  |  |
| E-4                                                                                       | DRAINAGE                                                                 | SEE DIAG.         | THIS PLAN           | HUME CITY COUNCIL                 |  |  |  |  |
| E-5                                                                                       | DRAINAGE                                                                 | SEE DIAG.         | THIS PLAN           | HUME CITY COUNCIL                 |  |  |  |  |
| E-5                                                                                       | SUPPORT<br>(STRUCTURAL SUPPORT<br>RIGHTS FOR RETAINING<br>WALL PURPOSES) | 0.30              | THIS PLAN           | THE RELEVANT ABUTTING LOT         |  |  |  |  |
|                                                                                           |                                                                          |                   |                     |                                   |  |  |  |  |
|                                                                                           |                                                                          |                   |                     |                                   |  |  |  |  |

| SURVEYOR | <br>s file ref: 310827SV0(                                                | )                    |                                                       |     | ORIGINAL SHEET<br>SIZE: A3 | SHEET 2 |
|----------|---------------------------------------------------------------------------|----------------------|-------------------------------------------------------|-----|----------------------------|---------|
| S        | 414 La Trob<br>PO Box 160<br>Melbourne V<br>T 61 3 9993 7<br>spiire.com.a | 34<br>ic 8007<br>888 | Licensed Surveyor: Mark Oswald Stansfie<br>Version: 7 | eld |                            |         |