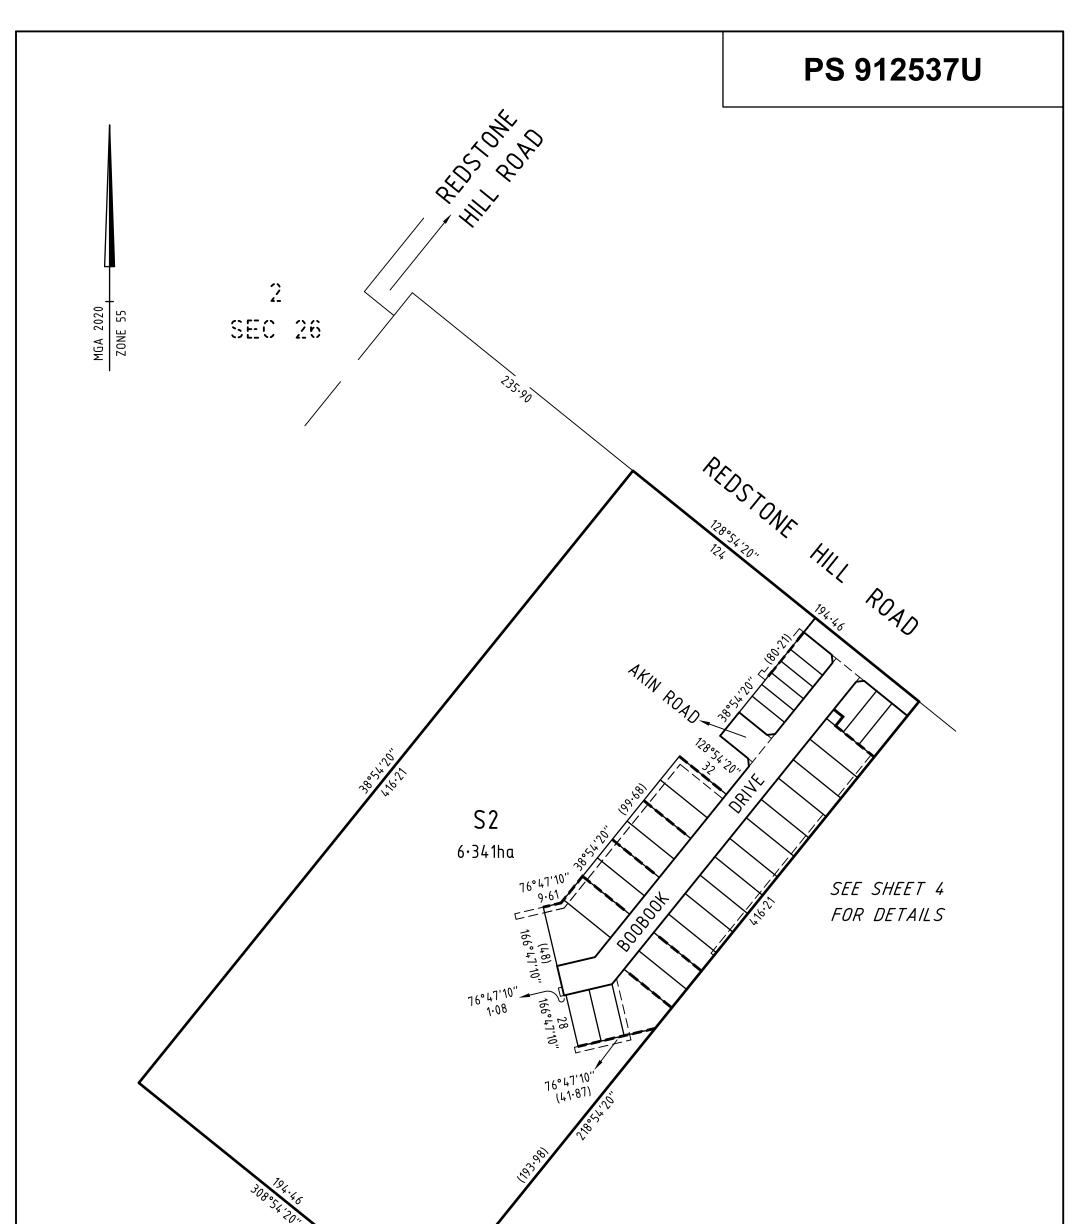

|     |       |             |                                                   | SE                                      | E SH | IEET                                                    | 2     | FOR     | EASEMENT | INF | ORMATION |                            |         |               |
|-----|-------|-------------|---------------------------------------------------|-----------------------------------------|------|---------------------------------------------------------|-------|---------|----------|-----|----------|----------------------------|---------|---------------|
| REI | DSTO  | NE ESTATE - | STAGE 2                                           | 21A (32 L0                              | OTS) |                                                         |       |         |          |     |          | ARE                        | A OF ST | AGE - 1.753ha |
|     |       | ••          |                                                   | obe Street                              | SUR  | VEYOF                                                   | RS FI | ILE REF | 310827   | SV0 | 0        | ORIGINAL SHEET<br>SIZE: A3 | S       | SHEET 1 OF 5  |
| S   | spire |             | PO Box 1<br>Melbourne<br>T 61 3 999<br>spiire.com | ox 16084<br>ourne Vic 8007<br>9993 7888 |      | Licensed Surveyor: Mark Oswald Stansfield<br>Version: 7 |       |         | field    |     |          |                            |         |               |