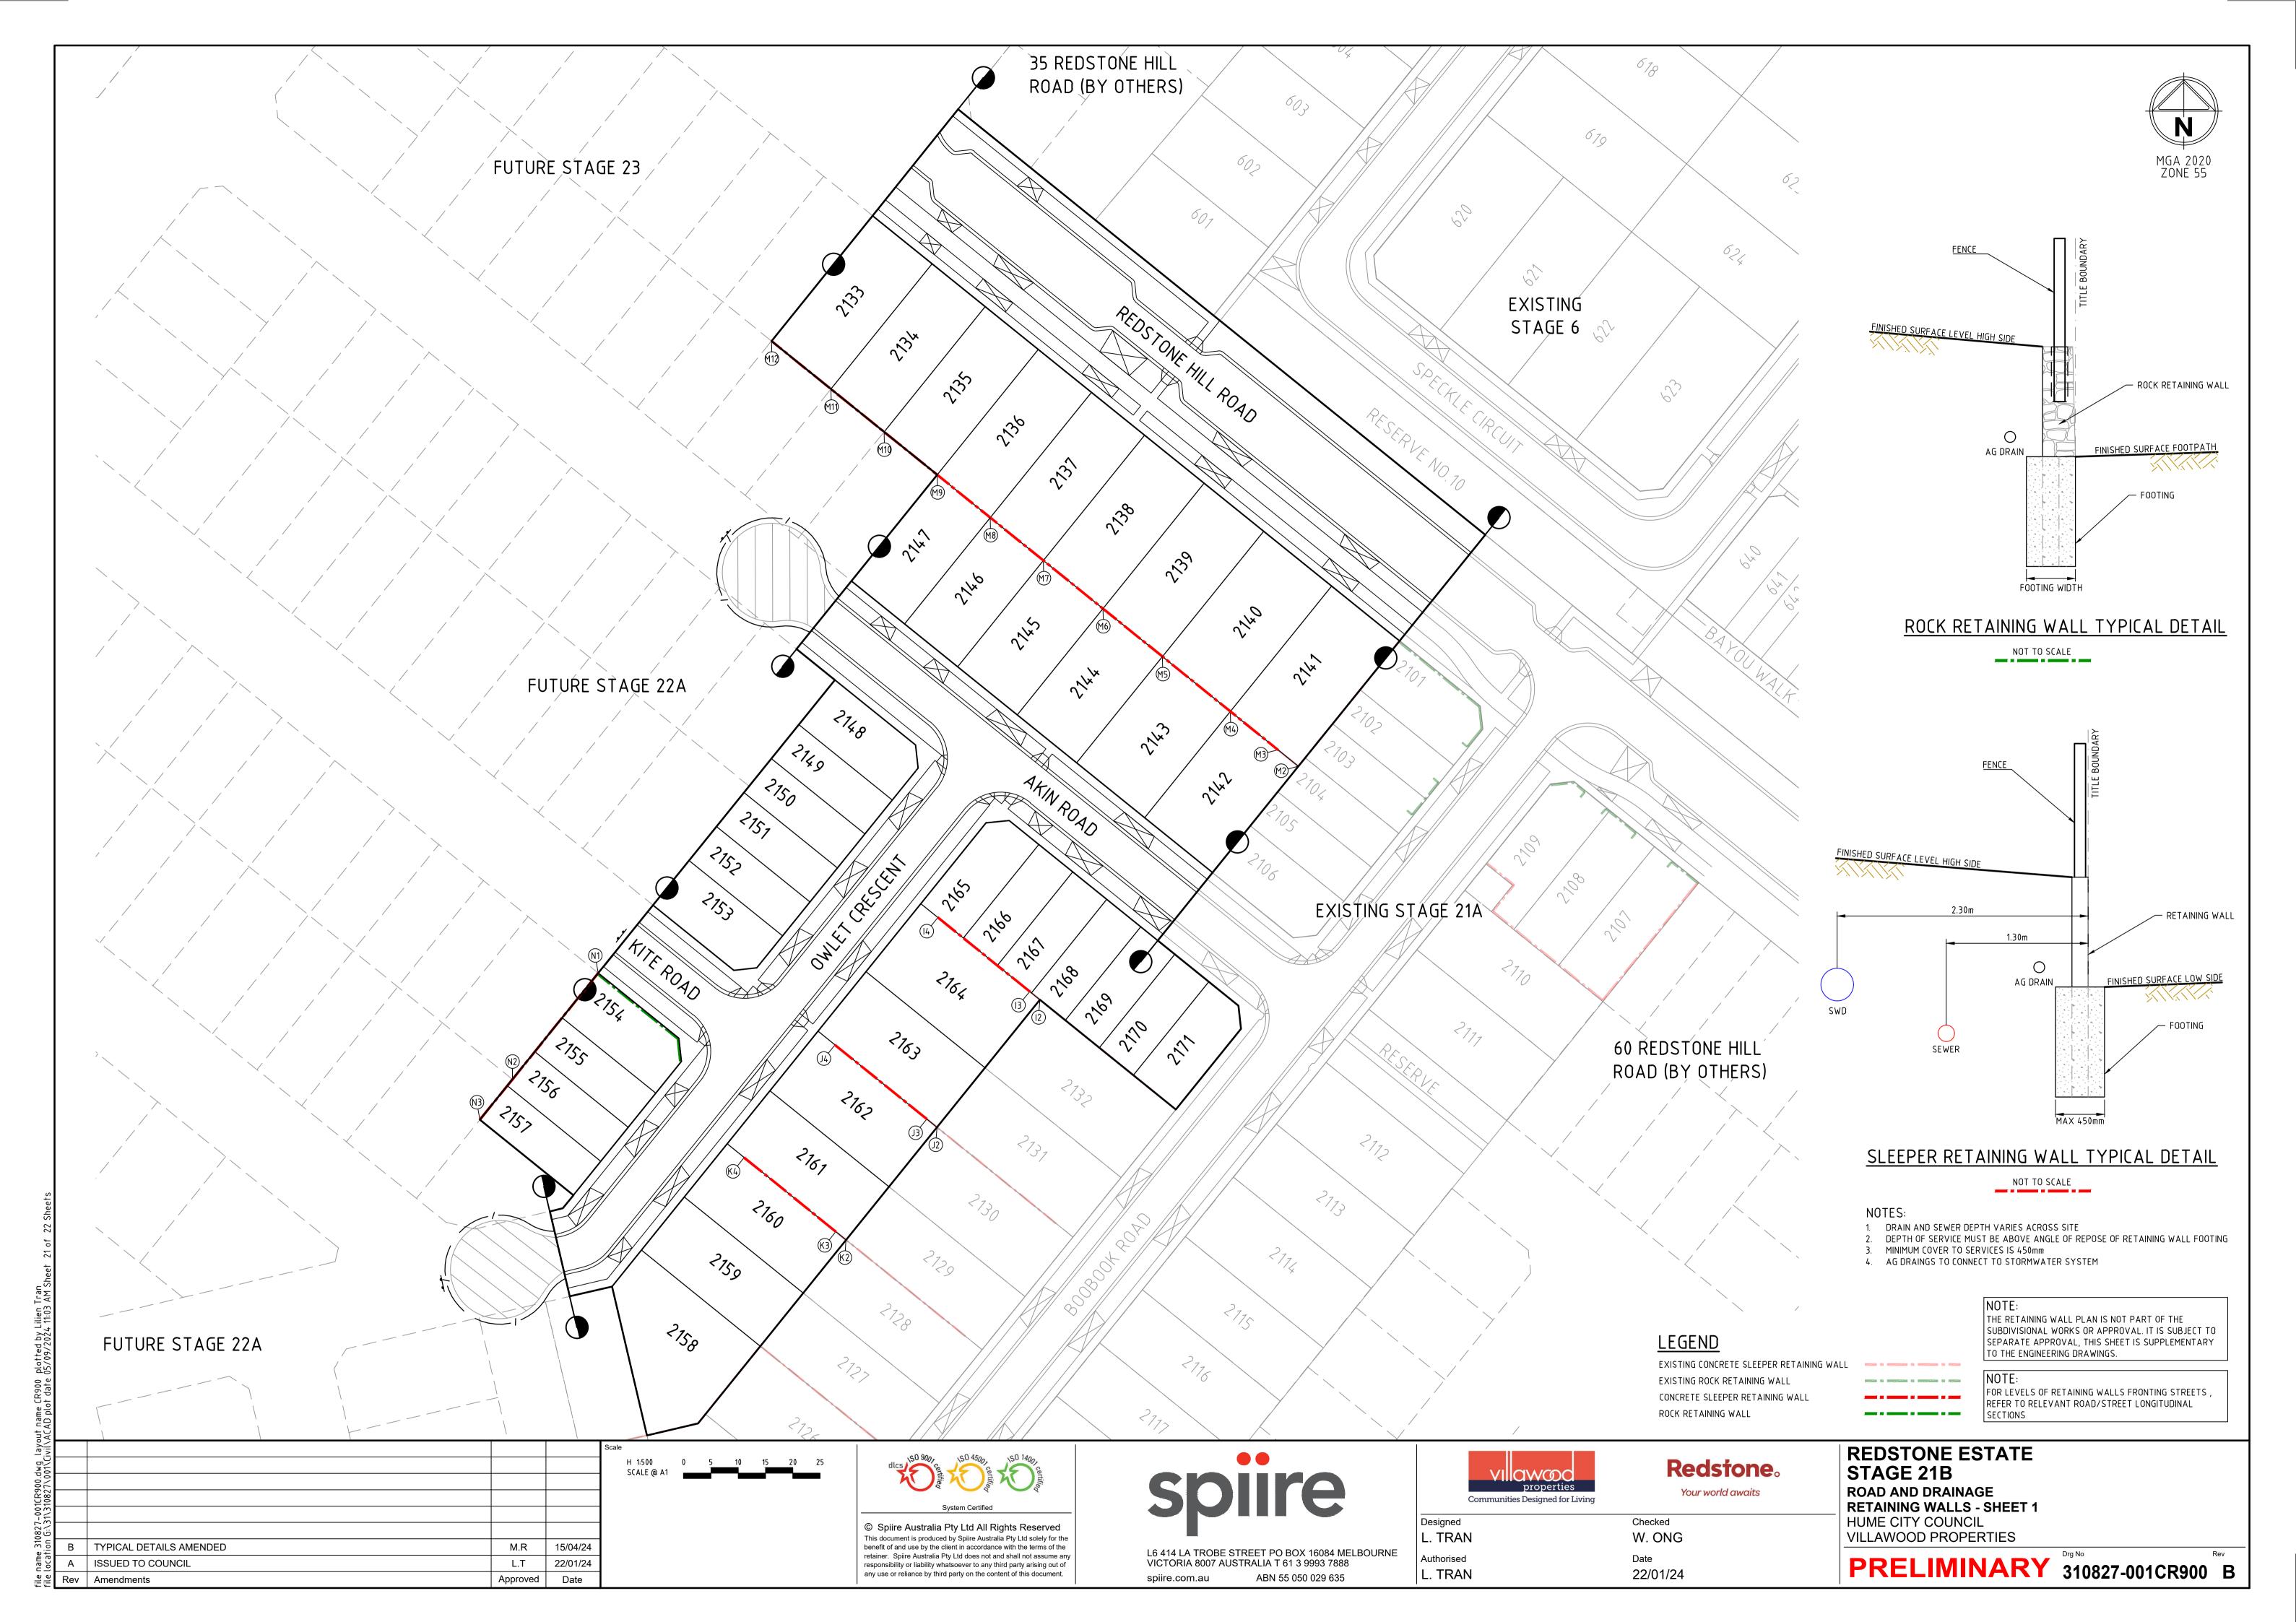

RETAINING WALL I

L.T

Approved

22/01/24

Date

RETAINING WALL K

RETAINING WALL J

ISSUED TO COUNCIL

H 1:500 0 5 10 15 20 25 SCALE @ A1 V 1:50 0 0.5 1 1.5 2 2.5 © Spiire Australia Pty Ltd All Rights Reserved This document is produced by Spiire Australia Pty Ltd solely for the benefit of and use by the client in accordance with the terms of the retainer. Spiire Australia Pty Ltd does not and shall not assume any responsibility or liability whatsoever to any third party arising out of

any use or reliance by third party on the content of this document.

L6 414 LA TROBE STREET PO BOX 16084 MELBOURNE VICTORIA 8007 AUSTRALIA T 61 3 9993 7888

spiire.com.au

ABN 55 050 029 635

| VIII OWOO<br>properties         |
|---------------------------------|
| Communities Designed for Living |

L. TRAN

Authorised

L. TRAN

**Redstone**。 Your world awaits Checked W. ONG

Date

22/01/24

REDSTONE ESTATE STAGE 21B ROAD AND DRAINAGE RETAINING WALLS - SHEET 2 HUME CITY COUNCIL

VILLAWOOD PROPERTIES

PRELIMINARY 310827-001CR901 A