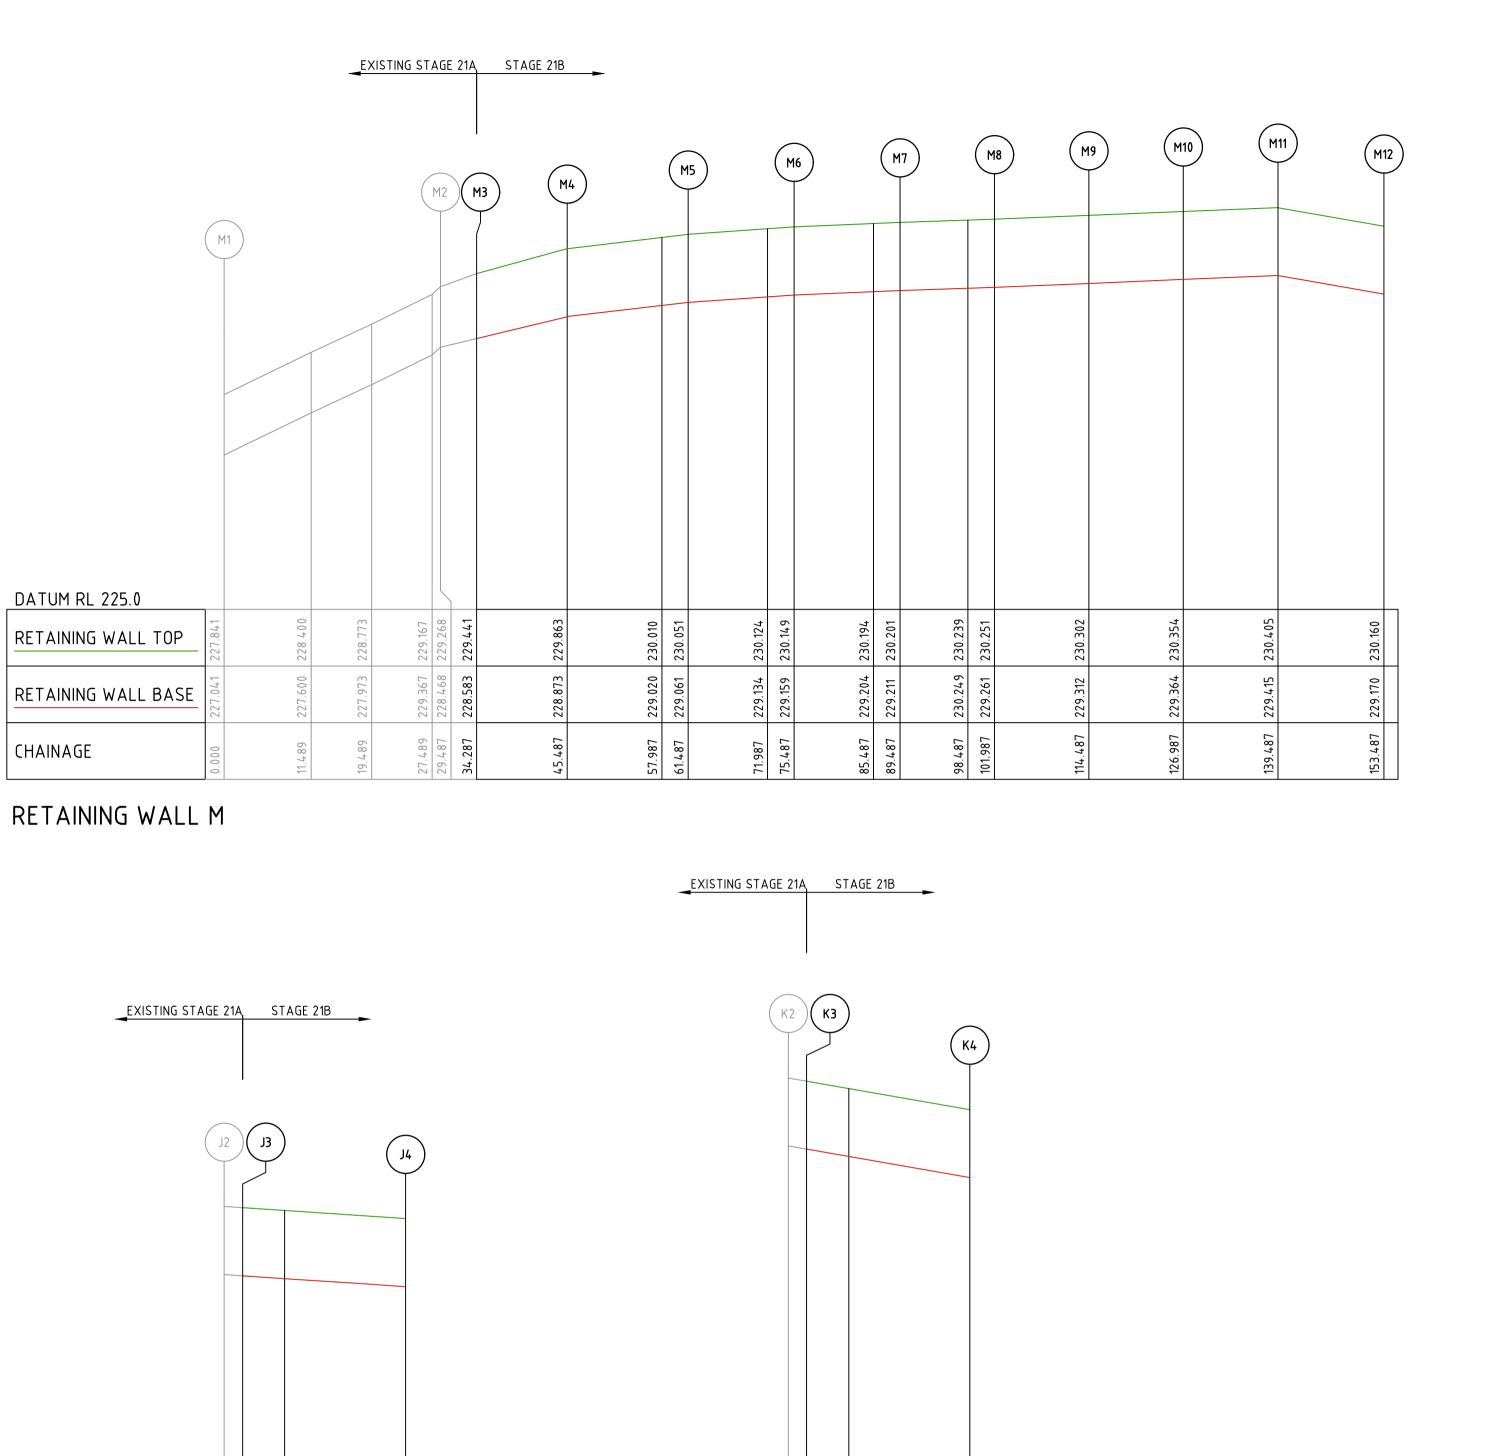

RETAINING WALL I

L.T

Approved

22/01/24

Date

RETAINING WALL K

RETAINING WALL J

ISSUED TO COUNCIL