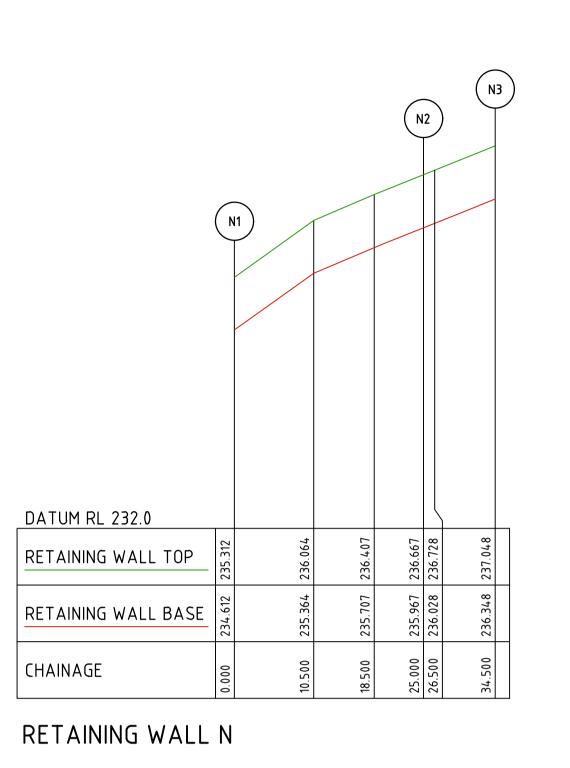

RETAINING WALL I

L.T

Approved

22/01/24

Date

RETAINING WALL K

RETAINING WALL J

ISSUED TO COUNCIL