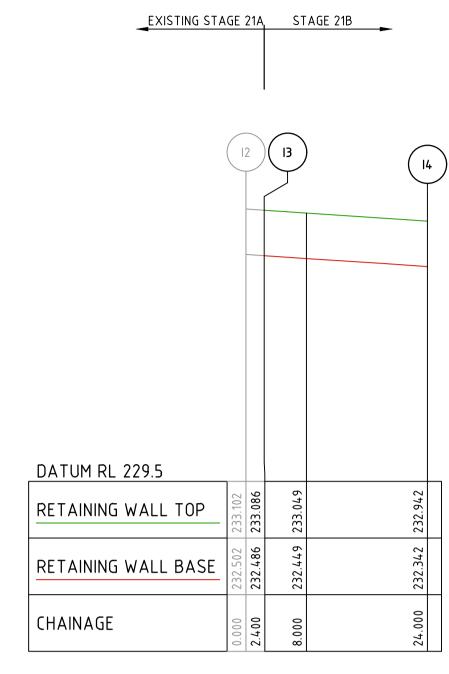

RETAINING WALL I

L.T

Approved

22/01/24

Date

RETAINING WALL K

RETAINING WALL J

ISSUED TO COUNCIL