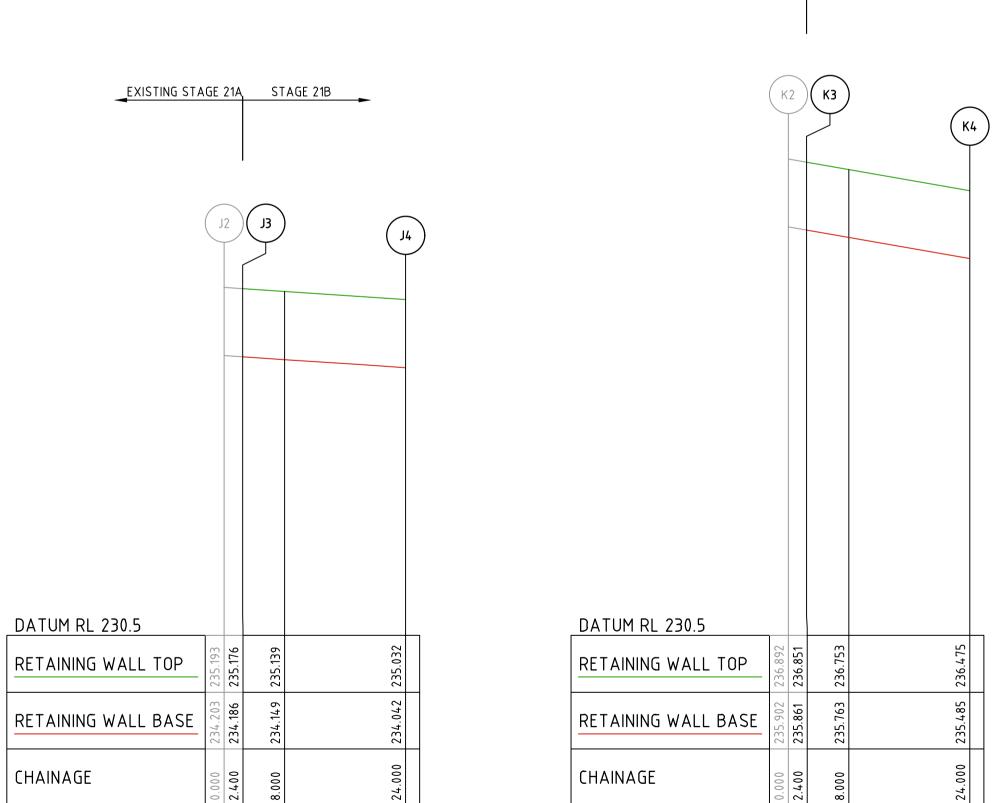

RETAINING WALL I



L.T

Approved

22/01/24

Date

RETAINING WALL K

RETAINING WALL J

ISSUED TO COUNCIL

H 1:500 0 5 10 15 20 25 SCALE @ A1 V 1:50 0 0.5 1 1.5 2 2.5 © Spiire Australia Pty Ltd All Rights Reserved This document is produced by Spiire Australia Pty Ltd solely for the benefit of and use by the client in accordance with the terms of the retainer. Spiire Australia Pty Ltd does not and shall not assume any responsibility or liability whatsoever to any third party arising out of

any use or reliance by third party on the content of this document.

L6 414 LA TROBE STREET PO BOX 16084 MELBOURNE VICTORIA 8007 AUSTRALIA T 61 3 9993 7888

spiire.com.au



ABN 55 050 029 635

| VIII OWOO<br>properties         |
|---------------------------------|
| Communities Designed for Living |

L. TRAN

Authorised