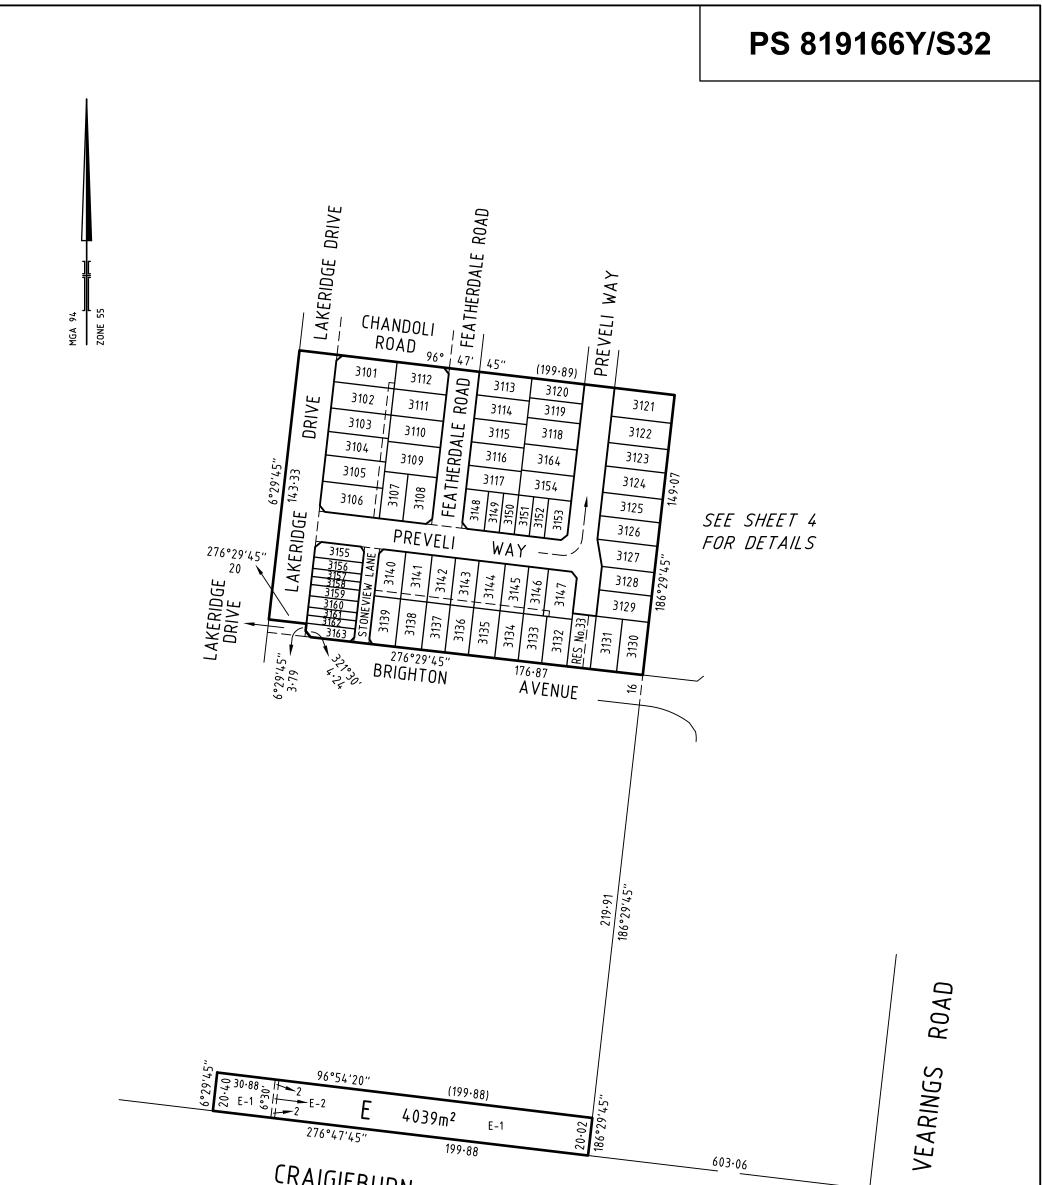

| PLAN OF SUBDIVISION                                                                                                                                                                                                                                                                                                                                                                                                                              |                                                                                                          |                                  | EDITION 1                          | PS 819                                                                                                                                                                                                                                    | 166Y/S32                     |           |  |
|--------------------------------------------------------------------------------------------------------------------------------------------------------------------------------------------------------------------------------------------------------------------------------------------------------------------------------------------------------------------------------------------------------------------------------------------------|----------------------------------------------------------------------------------------------------------|----------------------------------|------------------------------------|-------------------------------------------------------------------------------------------------------------------------------------------------------------------------------------------------------------------------------------------|------------------------------|-----------|--|
| LOCATION OF LAND<br>PARISH: WOLLERT<br>TOWNSHIP: -<br>SECTION: -<br>CROWN ALLOTMENT: -<br>CROWN PORTION: 16 (PART)<br>TITLE REFERENCE: C/T VOL FOL<br>LAST PLAN REFERENCE: PS 819166Y/S31, LOT S32<br>POSTAL ADDRESS: 64A BRIGHTON AVENUE<br>(at time of subdivision) WOLLERT, VIC. 3750                                                                                                                                                         |                                                                                                          |                                  |                                    |                                                                                                                                                                                                                                           |                              |           |  |
| MGA94 CO-ORDINA<br>(of approx centre of land                                                                                                                                                                                                                                                                                                                                                                                                     |                                                                                                          |                                  | ZONE: 55                           |                                                                                                                                                                                                                                           |                              |           |  |
| VESTING                                                                                                                                                                                                                                                                                                                                                                                                                                          | OF ROADS AI                                                                                              |                                  | FRVES                              |                                                                                                                                                                                                                                           | NOTATIONS                    |           |  |
| IDENTIFIER                                                                                                                                                                                                                                                                                                                                                                                                                                       |                                                                                                          | JNCIL / BODY / P                 |                                    |                                                                                                                                                                                                                                           |                              |           |  |
| ROAD R-18<br>RESERVE No.33                                                                                                                                                                                                                                                                                                                                                                                                                       |                                                                                                          | TTLESEA CITY C<br>TTLESEA CITY C |                                    | <ul> <li>Land being subdivided is enclosed within thick continuous lines.</li> <li>Lots 1 to 3100 and A to D (all inclusive) have been omitted from this plan.</li> </ul>                                                                 |                              |           |  |
|                                                                                                                                                                                                                                                                                                                                                                                                                                                  |                                                                                                          |                                  |                                    | None of the easements and Subdivision Act 1988 are im                                                                                                                                                                                     |                              |           |  |
|                                                                                                                                                                                                                                                                                                                                                                                                                                                  | NOTATIO                                                                                                  | DNS                              |                                    |                                                                                                                                                                                                                                           |                              |           |  |
| DEPTH LIMITATION: D                                                                                                                                                                                                                                                                                                                                                                                                                              | OES NOT APPLY                                                                                            |                                  |                                    | LOTS ON THIS PLAN MAY BE AFFECTED BY ONE OR MORE OWNERS                                                                                                                                                                                   |                              |           |  |
| SURVEY:<br>This plan is based on survey                                                                                                                                                                                                                                                                                                                                                                                                          |                                                                                                          |                                  |                                    | CORPORATIONS<br>For details of Owners Corporation(s) including; Purpose, Responsibility and<br>Entitlement and Liability see Owners Corporation Search Report, Owners<br>Corporation Rules and Owners Corporation Additional Information. |                              |           |  |
| This is a staged subdivisi                                                                                                                                                                                                                                                                                                                                                                                                                       | STAGING:<br>This is a staged subdivision<br>Planning Permit No. 717639                                   |                                  |                                    | Other purpose of this plan<br>To remove by agreement that part of the Sewerage Easement E-3 created in                                                                                                                                    |                              |           |  |
| -                                                                                                                                                                                                                                                                                                                                                                                                                                                | This survey has been connected to permanent marks No(s). 21, 38, 40 & 52<br>In Proclaimed Survey Area No |                                  |                                    | PS819166Y/S31 that lies with<br>of the Subdivision Act 1988.                                                                                                                                                                              | thin Lakeridge Drive on this |           |  |
|                                                                                                                                                                                                                                                                                                                                                                                                                                                  |                                                                                                          |                                  | EASEMENT II                        | NFORMATION                                                                                                                                                                                                                                |                              |           |  |
| LEGEND: A - Appurten                                                                                                                                                                                                                                                                                                                                                                                                                             | ant Easement E -                                                                                         | Encumbering Eas                  | ement R - Encumber                 | ing Easement (Road)                                                                                                                                                                                                                       |                              |           |  |
| Γ                                                                                                                                                                                                                                                                                                                                                                                                                                                |                                                                                                          |                                  |                                    | Γ                                                                                                                                                                                                                                         |                              |           |  |
| Easement<br>Reference                                                                                                                                                                                                                                                                                                                                                                                                                            | Purpose                                                                                                  | Width<br>(Metres)                | Origii                             | n                                                                                                                                                                                                                                         | Land Benefited / In          | Favour of |  |
| SEE       SHEET       2       FOR       EASEMENT       INFORMATION         SEE       SHEET       2       FOR       EASEMENT       INFORMATION         RATHDOWNE ESTATE - STAGE 31 (64 LOTS)       AREA OF STAGE - 2.976ha         Mathematical Street       SURVEYORS FILE REF:       310685SV00       ORIGINAL SHEET       SHEET 1 OF 5         PO Box 16084       SURVEYORS FILE REF:       310685SV00       ORIGINAL SHEET       SHEET 1 OF 5 |                                                                                                          |                                  |                                    |                                                                                                                                                                                                                                           |                              |           |  |
| spiir                                                                                                                                                                                                                                                                                                                                                                                                                                            | PO Box 10<br>Melbourne<br>T 61 3 999<br>spiire.com                                                       | e Vic 8007<br>3 7888             | Licensed Surveyor:  <br>Version: 5 | Mark Oswald Stansfield                                                                                                                                                                                                                    |                              |           |  |