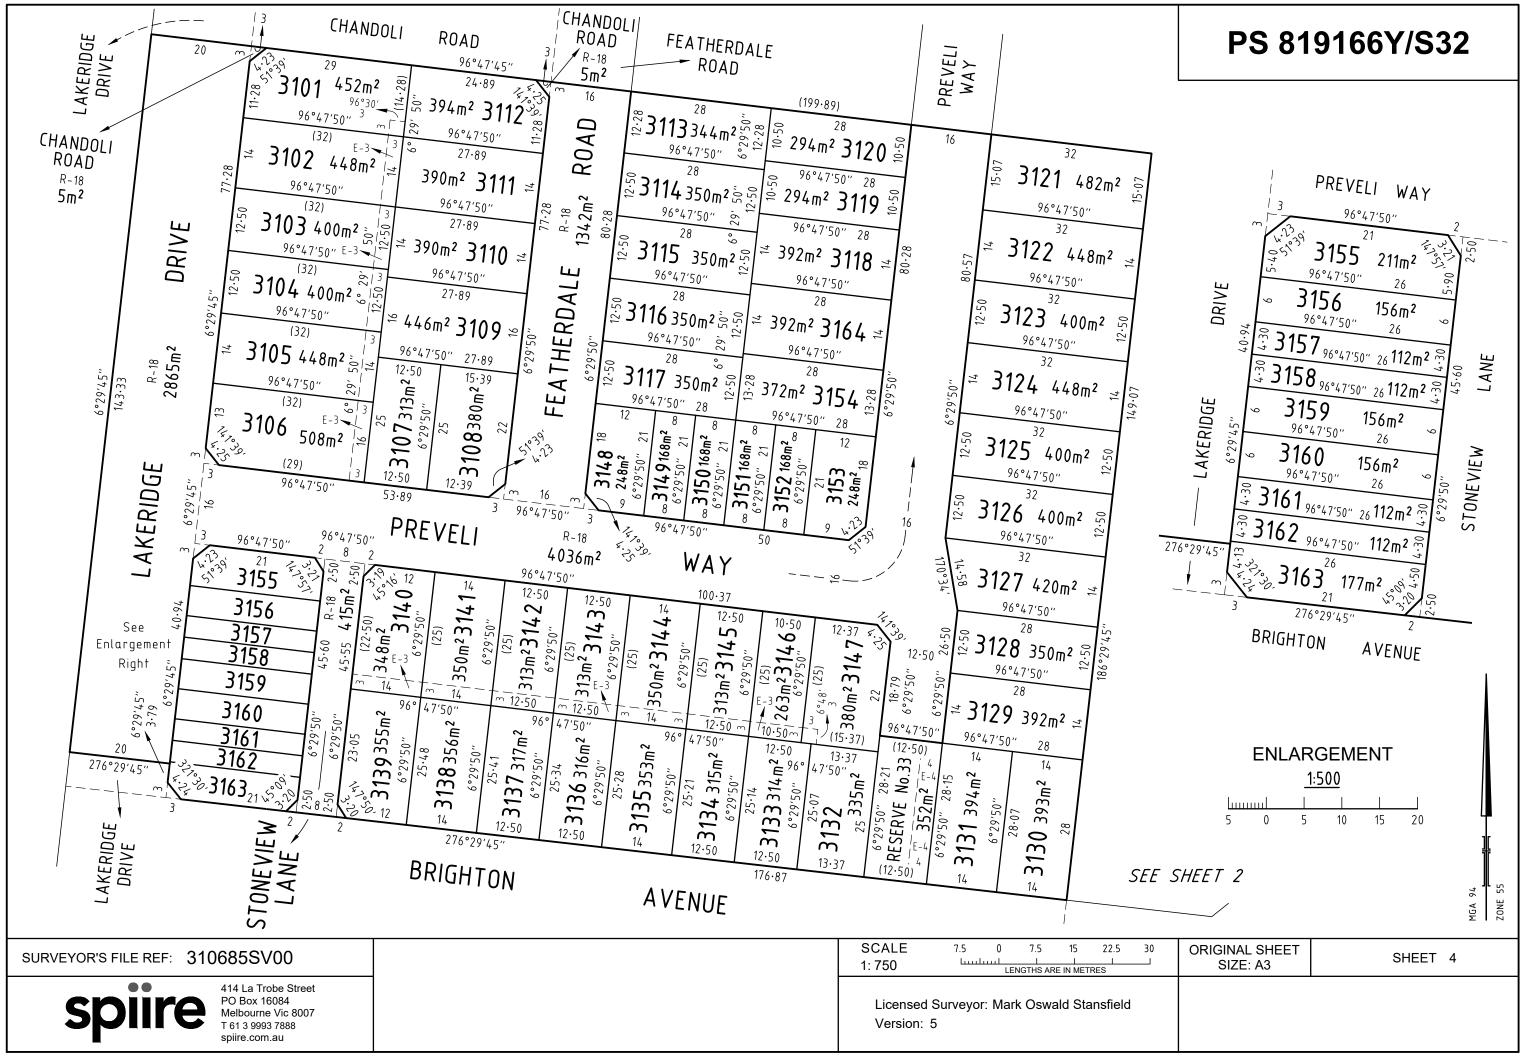

| PLAN OF SUBDIVISION                                                                                                                                                                                                                                                                                                                                                                                                                              |                                                                                                          |                                  | EDITION 1                          | PS 819                                                                                                                                                                                                                                    | 166Y/S32                     |           |  |
|--------------------------------------------------------------------------------------------------------------------------------------------------------------------------------------------------------------------------------------------------------------------------------------------------------------------------------------------------------------------------------------------------------------------------------------------------|----------------------------------------------------------------------------------------------------------|----------------------------------|------------------------------------|-------------------------------------------------------------------------------------------------------------------------------------------------------------------------------------------------------------------------------------------|------------------------------|-----------|--|
| LOCATION OF LAND<br>PARISH: WOLLERT<br>TOWNSHIP: -<br>SECTION: -<br>CROWN ALLOTMENT: -<br>CROWN PORTION: 16 (PART)<br>TITLE REFERENCE: C/T VOL FOL<br>LAST PLAN REFERENCE: PS 819166Y/S31, LOT S32<br>POSTAL ADDRESS: 64A BRIGHTON AVENUE<br>(at time of subdivision) WOLLERT, VIC. 3750                                                                                                                                                         |                                                                                                          |                                  |                                    |                                                                                                                                                                                                                                           |                              |           |  |
| MGA94 CO-ORDINA<br>(of approx centre of land                                                                                                                                                                                                                                                                                                                                                                                                     |                                                                                                          |                                  | ZONE: 55                           |                                                                                                                                                                                                                                           |                              |           |  |
| VESTING                                                                                                                                                                                                                                                                                                                                                                                                                                          | OF ROADS AI                                                                                              |                                  | FRVES                              |                                                                                                                                                                                                                                           | NOTATIONS                    |           |  |
| IDENTIFIER                                                                                                                                                                                                                                                                                                                                                                                                                                       |                                                                                                          | JNCIL / BODY / P                 |                                    |                                                                                                                                                                                                                                           |                              |           |  |
| ROAD R-18<br>RESERVE No.33                                                                                                                                                                                                                                                                                                                                                                                                                       |                                                                                                          | TTLESEA CITY C<br>TTLESEA CITY C |                                    | <ul> <li>Land being subdivided is enclosed within thick continuous lines.</li> <li>Lots 1 to 3100 and A to D (all inclusive) have been omitted from this plan.</li> </ul>                                                                 |                              |           |  |
|                                                                                                                                                                                                                                                                                                                                                                                                                                                  |                                                                                                          |                                  |                                    | None of the easements and Subdivision Act 1988 are im                                                                                                                                                                                     |                              |           |  |
|                                                                                                                                                                                                                                                                                                                                                                                                                                                  | NOTATIO                                                                                                  | DNS                              |                                    |                                                                                                                                                                                                                                           |                              |           |  |
| DEPTH LIMITATION: D                                                                                                                                                                                                                                                                                                                                                                                                                              | OES NOT APPLY                                                                                            |                                  |                                    | LOTS ON THIS PLAN MAY BE AFFECTED BY ONE OR MORE OWNERS                                                                                                                                                                                   |                              |           |  |
| SURVEY:<br>This plan is based on survey                                                                                                                                                                                                                                                                                                                                                                                                          |                                                                                                          |                                  |                                    | CORPORATIONS<br>For details of Owners Corporation(s) including; Purpose, Responsibility and<br>Entitlement and Liability see Owners Corporation Search Report, Owners<br>Corporation Rules and Owners Corporation Additional Information. |                              |           |  |
| This is a staged subdivisi                                                                                                                                                                                                                                                                                                                                                                                                                       | STAGING:<br>This is a staged subdivision<br>Planning Permit No. 717639                                   |                                  |                                    | Other purpose of this plan<br>To remove by agreement that part of the Sewerage Easement E-3 created in                                                                                                                                    |                              |           |  |
| -                                                                                                                                                                                                                                                                                                                                                                                                                                                | This survey has been connected to permanent marks No(s). 21, 38, 40 & 52<br>In Proclaimed Survey Area No |                                  |                                    | PS819166Y/S31 that lies with<br>of the Subdivision Act 1988.                                                                                                                                                                              | thin Lakeridge Drive on this |           |  |
|                                                                                                                                                                                                                                                                                                                                                                                                                                                  |                                                                                                          |                                  | EASEMENT II                        | NFORMATION                                                                                                                                                                                                                                |                              |           |  |
| LEGEND: A - Appurten                                                                                                                                                                                                                                                                                                                                                                                                                             | ant Easement E -                                                                                         | Encumbering Eas                  | ement R - Encumber                 | ing Easement (Road)                                                                                                                                                                                                                       |                              |           |  |
| Γ                                                                                                                                                                                                                                                                                                                                                                                                                                                |                                                                                                          |                                  |                                    | Γ                                                                                                                                                                                                                                         |                              |           |  |
| Easement<br>Reference                                                                                                                                                                                                                                                                                                                                                                                                                            | Purpose                                                                                                  | Width<br>(Metres)                | Origii                             | n                                                                                                                                                                                                                                         | Land Benefited / In          | Favour of |  |
| SEE       SHEET       2       FOR       EASEMENT       INFORMATION         SEE       SHEET       2       FOR       EASEMENT       INFORMATION         RATHDOWNE ESTATE - STAGE 31 (64 LOTS)       AREA OF STAGE - 2.976ha         Mathematical Street       SURVEYORS FILE REF:       310685SV00       ORIGINAL SHEET       SHEET 1 OF 5         PO Box 16084       SURVEYORS FILE REF:       310685SV00       ORIGINAL SHEET       SHEET 1 OF 5 |                                                                                                          |                                  |                                    |                                                                                                                                                                                                                                           |                              |           |  |
| spiir                                                                                                                                                                                                                                                                                                                                                                                                                                            | PO Box 10<br>Melbourne<br>T 61 3 999<br>spiire.com                                                       | e Vic 8007<br>3 7888             | Licensed Surveyor:  <br>Version: 5 | Mark Oswald Stansfield                                                                                                                                                                                                                    |                              |           |  |