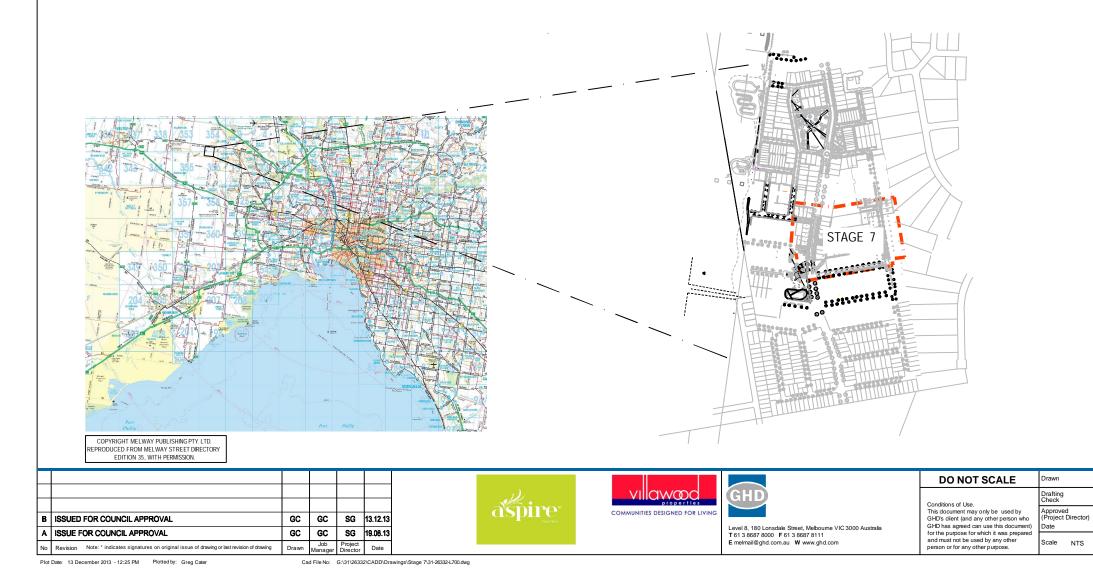

**VILLAWOOD PROPERTIES ASPIRE DEVELOPMENT STAGE 7 - LANDSCAPE DESIGN** 31-26332

| Stage 7 - DRAWING LIST |                                  |  |  |  |
|------------------------|----------------------------------|--|--|--|
| DRG No.                | DRAWING TITLE                    |  |  |  |
| 31-26332-L700          | Stage 7 LANDSCAPE COVER SHEET    |  |  |  |
| 31-26332-L701          | Stage 7 TREE SETOUT SHEET 1 OF 4 |  |  |  |
| 31-26332-L702          | Stage 7 TREE SETOUT SHEET 2 OF 4 |  |  |  |
| 31-26332-L703          | Stage 7 TREE SETOUT SHEET 3 OF 4 |  |  |  |
| 31-26332-L704          | Stage 7 TREE SETOUT SHEET 4 OF 4 |  |  |  |

WARNING ALL SERVICES SHOWN ON THIS DRAWING ARE APPROXIMATE ONLY AND EXACT LOCATION IS TO BE CONFIRMED ON SITE BY CONTRACTOR PRIOR TO COMMENCEMENT OF ANY WORKS

| Designer G. CATER                                                              | Client                     |                    | D PROPERTIES       |
|--------------------------------------------------------------------------------|----------------------------|--------------------|--------------------|
| Design<br>Check                                                                | Project ASPIRE DEVELOPMENT |                    |                    |
|                                                                                | Title                      | STAGE 7A COVER SHI | - LANDSCAPE<br>EET |
| This Drawing must not be<br>used for Construction unless<br>signed as Approved | Original Size              | Drawing No:        | 31-26332-L700      |