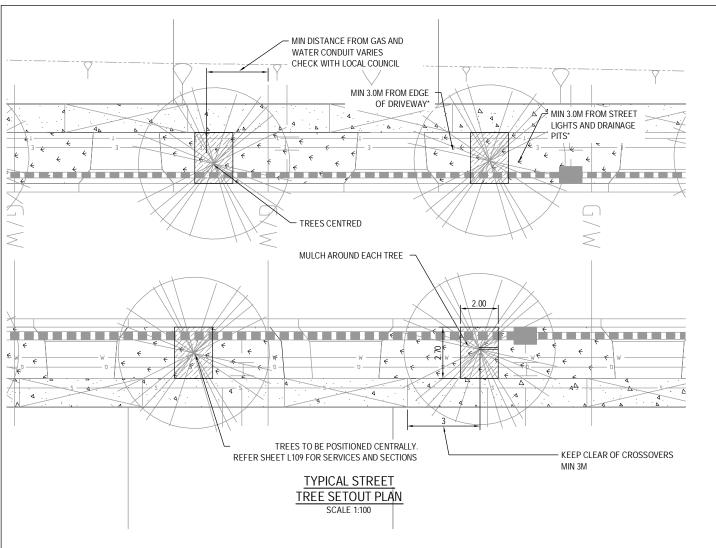

## STREET TREES:

- ALL STREET TREE LOCATIONS SHOWN ON PLAN TO BE USED AS A GUIDE ONLY. EXACT LOCATION OF STREET TREES TO BE CONFIRMED ON SITE WITH SUPERINTENDENT.
- TREE ROOT BARRIER WILL BE REQUIRED WHEN MINIMUM DISTANCE OF 3M OF TREE FROM STREETLIGHTS, DRAINAGE PITS, DRAIN PIPES, SEWER PIPES, FIRE HYDRANTS, POST BOXES, ROAD SIGNS OR DRIVEWAYS IS NOT MET. ROOT BARRIERS AS PER SPECIFICATION.
- ALL TREES SHALL BE PLANTED (AS FAR AS IT PRACTICABLE) IN A
   CENTRAL LOCATION WITHIN THE ROAD RESERVE/NATURESTRIP