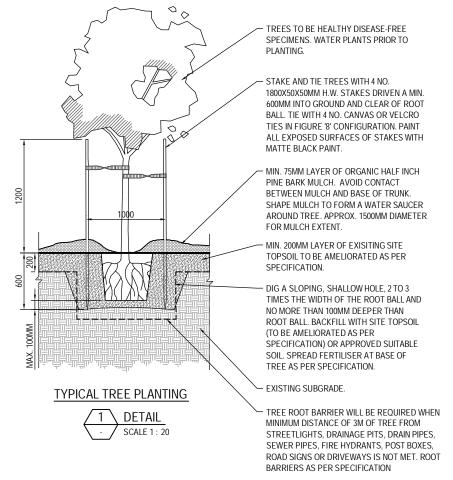

## TREE PLANTING NOTES:

## GENERAL

- NO TREE IS TO BE PLANTED PRIOR TO UNDERGROUND SERVICES BEING PROVEN.
- AN APPROPRIATE SOIL ADDITIVE TO BE USED WITH THE BACKFILL SOIL IN ACCORDANCE WITH THE SPECIFICATION.
- TREE STAKES SHALL BE INSTALLED OUTSIDE OF THE ROOT BALL AND CANOPY AREA OF THE TREE.
- MULCH SHALL BE PLACED AROUND THE TREE AT THE NOMINATED DEPTH AND COVER THE AREA TO THE OUTER RADIUS OF THE TREE STAKES. REFER TO STREET TREE AND PARK TREE NOTES FOR SPECIFIC MULCH TYPES.
- TREES SHOULD NOT BE PLANTED ANY CLOSER THAN 3M TO A DRAINAGE PIT, FIRE HYDRANT, STREET LIGHT, BUS SHELTER, POST BOXES, OR ROAD SIGNS.
- THE LOCATION OF TREES TO BE PLANTED IN THE VICINITY OF STREET LIGHTING WILL BE DETERMINED BY THE CONTRACT REPRESENTATIVE.
- THE ROOT BALL MUST NOT BE ABOVE EXISTING GROUND LEVEL AND HAVE SUFFCIENT COVER SO AS TO PREVENT EXCESSIVE WATER EVAPORATION.
- MECHANICAL EXCAVATION (ie. KANGA OR DINGA) MAY BE UTILISED HOWEVER, HOLES MUST BE ROUGHED UP ROIOR TO PLANTING.

## STREET TREES:

- ALL STREET TREE LOCATIONS SHOWN ON PLAN TO BE USED AS A GUIDE ONLY. EXACT LOCATION OF STREET TREES TO BE CONFIRMED ON SITE WITH SUPERINTENDENT.
- TREE ROOT BARRIER WILL BE REQUIRED WHEN MINIMUM DISTANCE OF 3M OF TREE FROM STREETLIGHTS, DRAINAGE PITS, DRAIN PIPES, SEWER PIPES, FIRE HYDRANTS, POST BOXES, ROAD SIGNS OR DRIVEWAYS IS NOT MET. ROOT BARRIERS AS PER SPECIFICATION.
- ALL TREES SHALL BE PLANTED (AS FAR AS IT PRACTICABLE) IN A
   CENTRAL LOCATION WITHIN THE ROAD RESERVE/NATURESTRIP