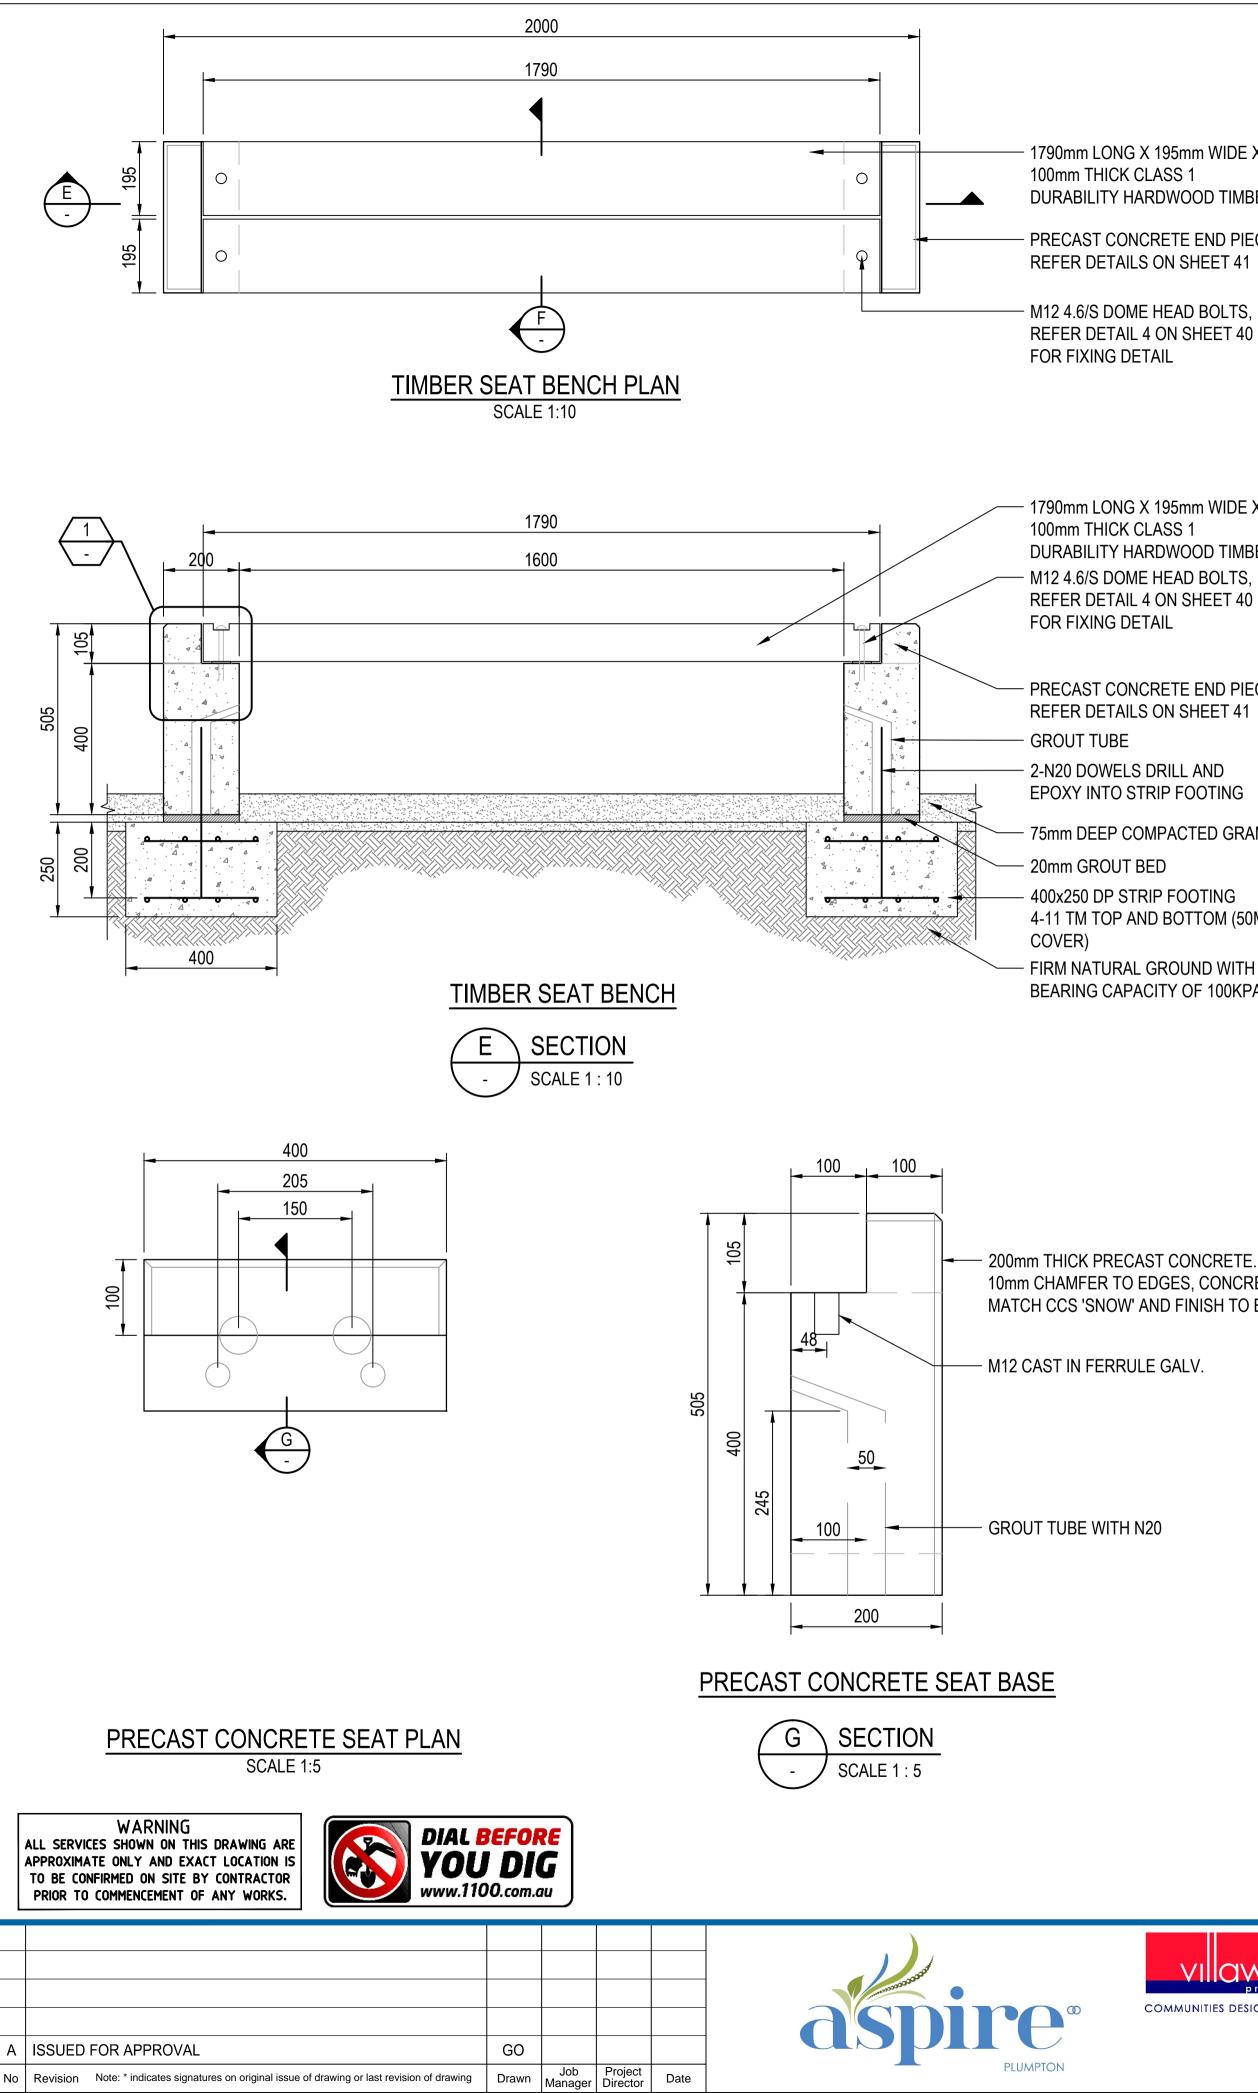

2000mm LONG X 200mm WIDE X **100MM THICK CLASS 1 DURABILITY** 

PRECAST CONCRETE END PIECE.

| - 1790mmLONG X 195mm WIDE X 100mm THICK<br>CLASS 1 DURABILITY HARDWOOD TIMBER   |  |
|---------------------------------------------------------------------------------|--|
| M12 4.6/S DOME HEAD BOLT, RECESSED TO -<br>FINISH 5mm BELOW TIMBER SLAT SURFACE |  |
| 10mm CHAMFER TO EDGES -                                                         |  |
| PRECAST CONCRETE END PIECE, -<br>REFER DETAILS ON SHEET 41                      |  |
| 5mm NYLON SPACER/STRIP -                                                        |  |
| M12 CAST IN FERRULE GALV                                                        |  |
| 1 R10 HOOK BAR PER FERRULE -                                                    |  |
| SL81 MESH EACH FACE (30mm COVER) -                                              |  |
|                                                                                 |  |

- 1790mm LONG X 195mm WIDE X DURABILITY HARDWOOD TIMBER

- PRECAST CONCRETE END PIECE, **REFER DETAILS ON SHEET 41** 

- M12 4.6/S DOME HEAD BOLTS, **REFER DETAIL 4 ON SHEET 40** 

1790mm LONG X 195mm WIDE X DURABILITY HARDWOOD TIMBER - M12 4.6/S DOME HEAD BOLTS, **REFER DETAIL 4 ON SHEET 40** 

- PRECAST CONCRETE END PIECE, **REFER DETAILS ON SHEET 41** - 2-N20 DOWELS DRILL AND

- 75mm DEEP COMPACTED GRANITE

400x250 DP STRIP FOOTING 4-11 TM TOP AND BOTTOM (50MM

- FIRM NATURAL GROUND WITH SAFE BEARING CAPACITY OF 100KPA MIN.

10mm CHAMFER TO EDGES, CONCRETE COLOUR TO MATCH CCS 'SNOW' AND FINISH TO BE POLISHED