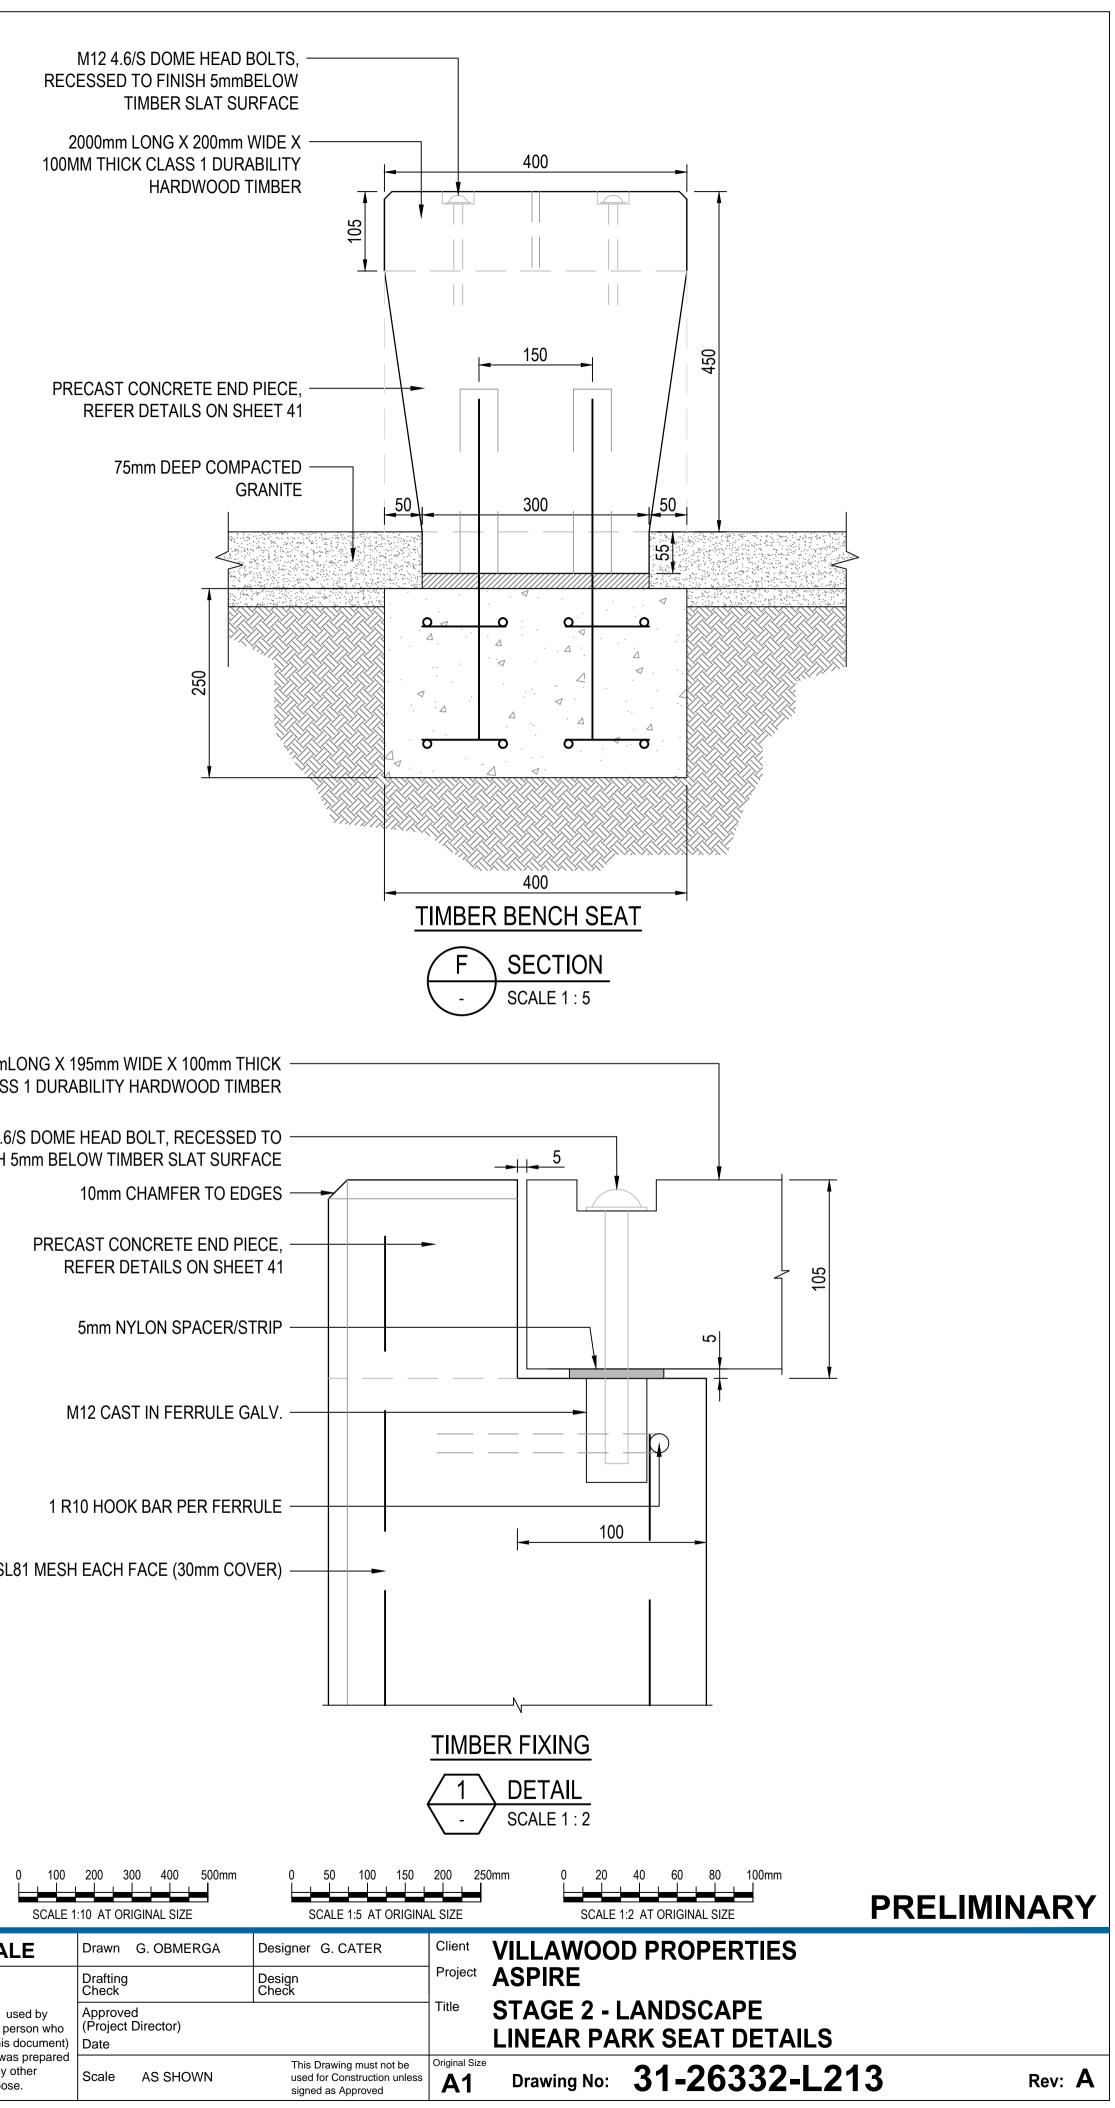

Cad File No: G:\31\26332\CADD\Drawings\Stage 2\31-26332-L213.dwg

Plot Date: 27 May 2011 - 11:10 AM

Plotted by: Mary Grace V Obmerga/Manila/GHD/AU

M12 4.6/S DOME HEAD BOLTS, **RECESSED TO FINISH 5mmBELOW** 

2000mm LONG X 200mm WIDE X **100MM THICK CLASS 1 DURABILITY** 

PRECAST CONCRETE END PIECE.

| - 1790mmLONG X 195mm WIDE X 100mm THICK<br>CLASS 1 DURABILITY HARDWOOD TIMBER   |  |
|---------------------------------------------------------------------------------|--|
| M12 4.6/S DOME HEAD BOLT, RECESSED TO -<br>FINISH 5mm BELOW TIMBER SLAT SURFACE |  |
| 10mm CHAMFER TO EDGES -                                                         |  |
| PRECAST CONCRETE END PIECE, -<br>REFER DETAILS ON SHEET 41                      |  |
| 5mm NYLON SPACER/STRIP -                                                        |  |
| M12 CAST IN FERRULE GALV                                                        |  |
| 1 R10 HOOK BAR PER FERRULE -                                                    |  |
| SL81 MESH EACH FACE (30mm COVER) -                                              |  |
|                                                                                 |  |

- PRECAST CONCRETE END PIECE, **REFER DETAILS ON SHEET 41** - 2-N20 DOWELS DRILL AND

- 75mm DEEP COMPACTED GRANITE

400x250 DP STRIP FOOTING 4-11 TM TOP AND BOTTOM (50MM

- FIRM NATURAL GROUND WITH SAFE BEARING CAPACITY OF 100KPA MIN.