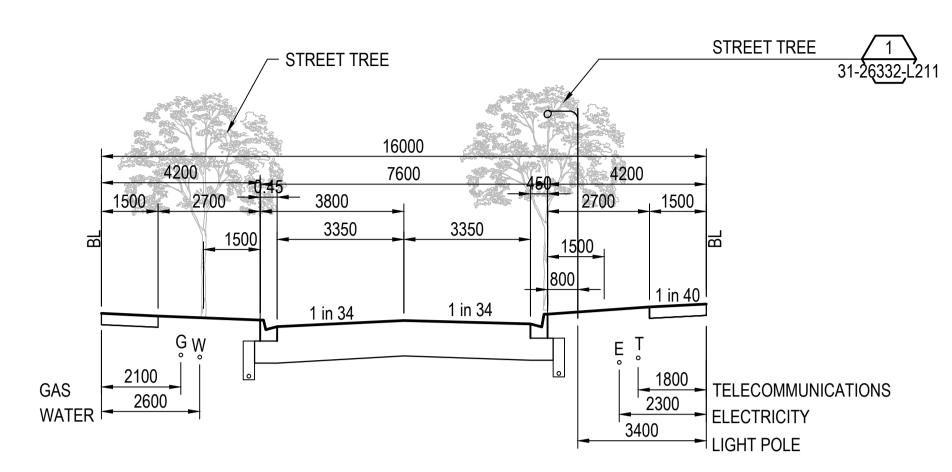

villawood properties
oject ASPIRE DEVELOPMENT
STAGE 2 - LANDSCAPE
ROAD SECTIONS AND TREE PLACEMENT

SCALE 1:100