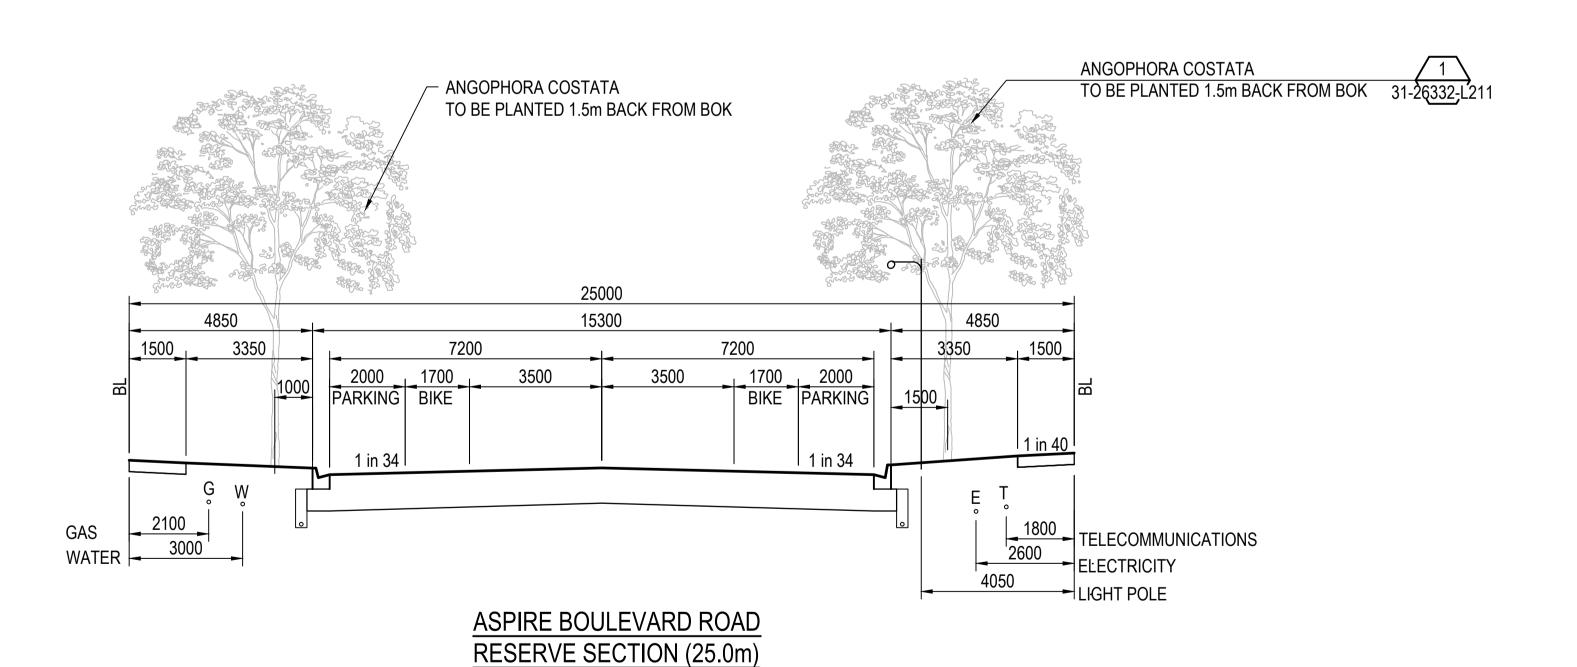

villawood properties
oject ASPIRE DEVELOPMENT
STAGE 2 - LANDSCAPE
ROAD SECTIONS AND TREE PLACEMENT

SCALE 1:100