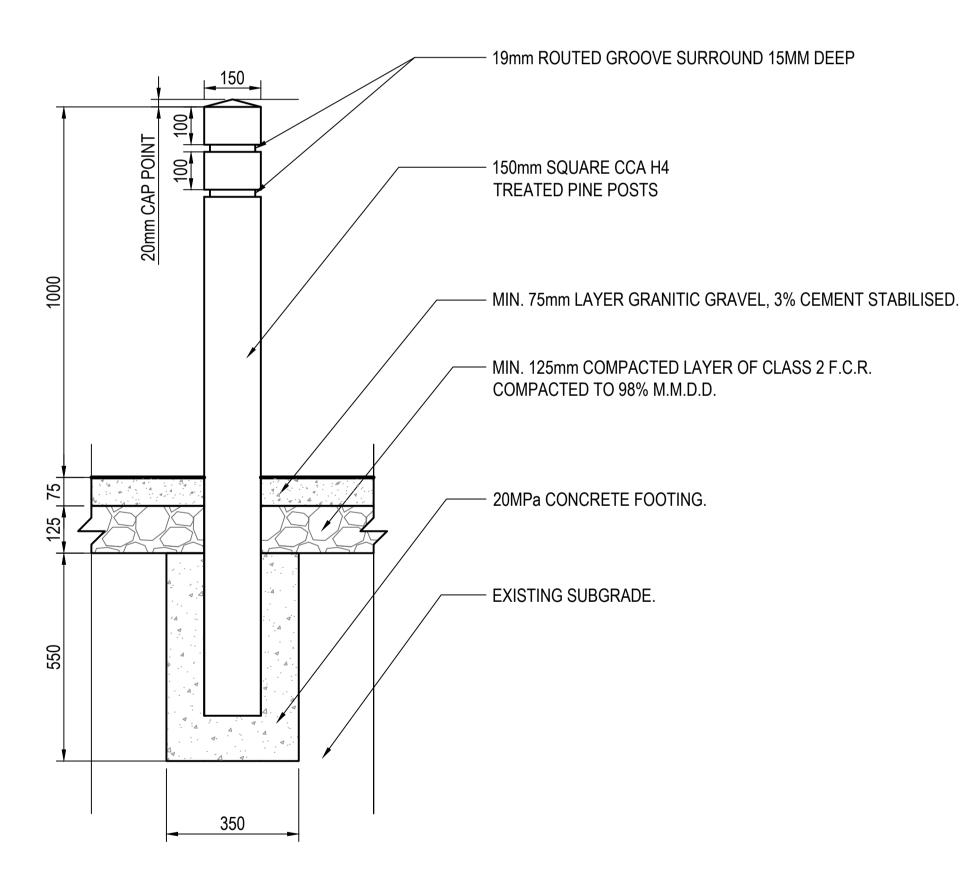

WARNING
ALL SERVICES SHOWN ON THIS DRAWING ARE
APPROXIMATE ONLY AND EXACT LOCATION IS
TO BE CONFIRMED ON SITE BY CONTRACTOR
PRIOR TO COMMENCEMENT OF ANY WORKS.

0 100 200 300 400 500mm 0 1 2 3 4 5m

SCALE 1:10 AT ORIGINAL SIZE SCALE 1:100 AT ORIGINAL SIZE

PRELIMINARY

Rev: A









| Level 8, 180 Lonsdale Street, Melb | ourne VIC 3000 Australia |  |
|------------------------------------|--------------------------|--|
| T 61 3 8687 8000 F 61 3 8687 81    | 11                       |  |
| E melmail@ghd.com.au W www.ghd.com |                          |  |
|                                    |                          |  |

| DO NOT SCALE                                                                                                   | Drawn                                  | G. OBM