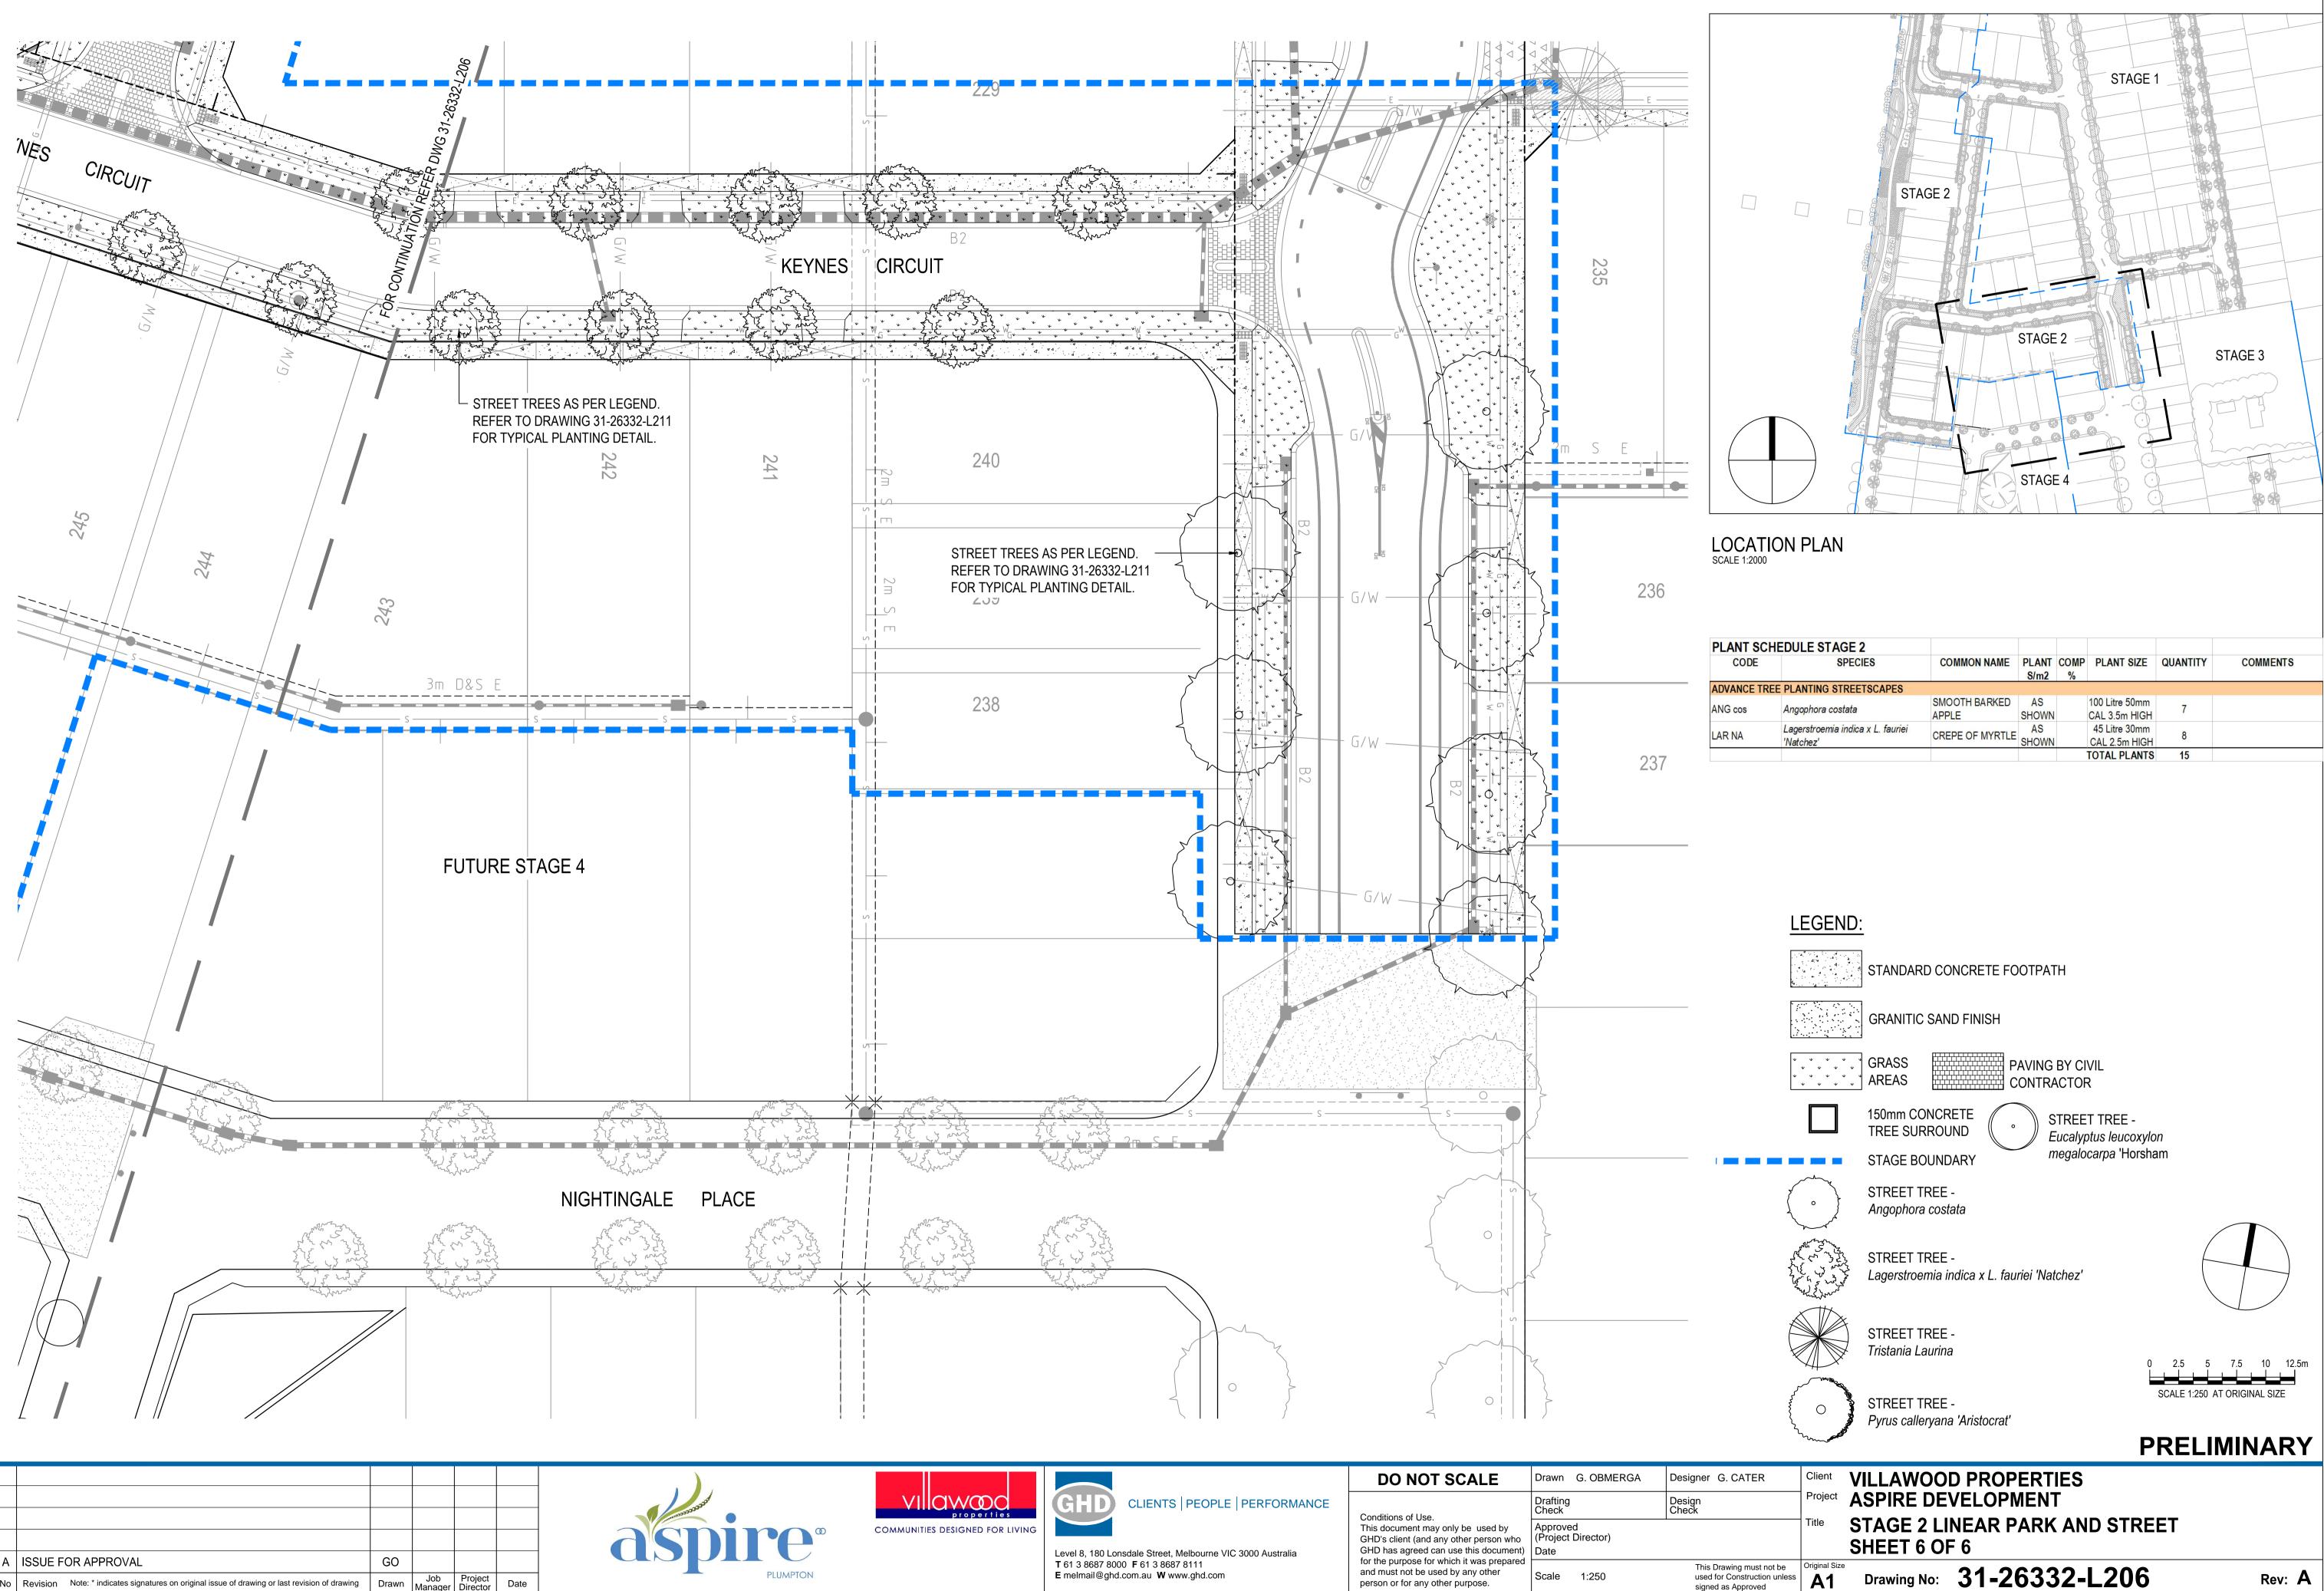

| HE                       | EDULE STAGE 2                     |                        |       |   |                |          |          |  |  |
|--------------------------|-----------------------------------|------------------------|-------|---|----------------|----------|----------|--|--|
|                          | SPECIES                           | COMMON NAME            | PLANT |   | PLANT SIZE     | QUANTITY | COMMENTS |  |  |
|                          |                                   |                        | S/m2  | % |                |          | 1        |  |  |
| EE PLANTING STREETSCAPES |                                   |                        |       |   |                |          |          |  |  |
|                          | Angophora costata                 | SMOOTH BARKED<br>APPLE | AS    |   | 100 Litre 50mm | 7        |          |  |  |
|                          |                                   |                        | SHOWN |   | CAL 3.5m HIGH  |          |          |  |  |
|                          | Lagerstroemia indica x L. fauriei |                        | AS    |   | 45 Litre 30mm  | 8        |          |  |  |
|                          | 'Natchez'                         | CREPE OF MYRTLE        | SHOWN |   | CAL 2.5m HIGH  |          |          |  |  |
|                          |                                   |                        |       |   | TOTAL PLANTS   | 15       |          |  |  |