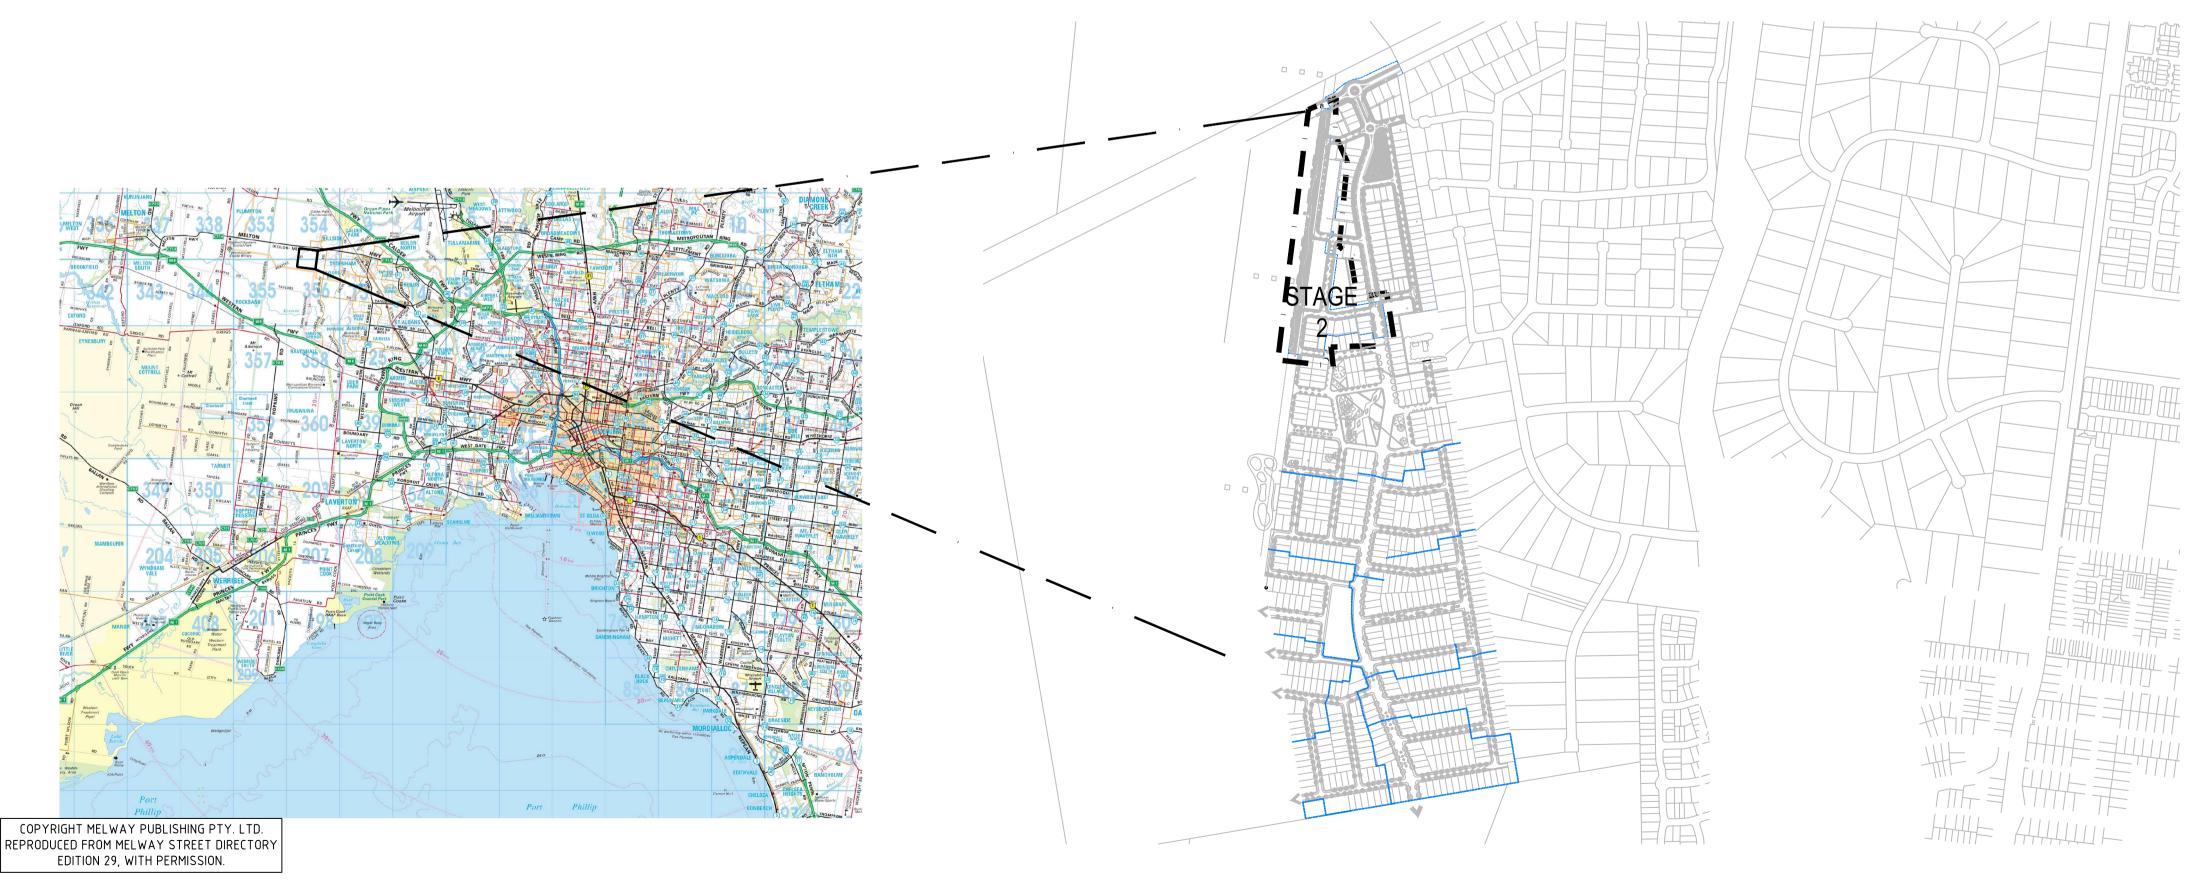

## VILLAWOOD PROPERTIES ASPIRE PLUMPTON STAGE 2 - LANDSCAPE DESIGN 31-26332

| STAGE 2 - DRAWING LIST |                                                    |  |  |  |
|------------------------|----------------------------------------------------|--|--|--|
| DRG No.                | DRAWING TITLE                                      |  |  |  |
| 31-26332-L200          | COVER SHEET                                        |  |  |  |
| 31-26332-L201          | STAGE 2 LINEAR PARK AND STREETS 1 OF 6             |  |  |  |
| 31-26332-L202          | STAGE 2 LINEAR PARK AND STREETS 2 OF6              |  |  |  |
| 31-26332-L203          | STAGE 2 LINEAR PARK AND STREETS 3 OF 6             |  |  |  |
| 31-26332-L204          | STAGE 2 LINEAR PARK AND STREETS 4 OF 6             |  |  |  |
| 31-26332-L205          | STAGE 2 LINEAR PARK AND STREETS 5 OF 6             |  |  |  |
| 31-26332-L206          | STAGE 2 LINEAR PARK AND STREETS 6 OF 6             |  |  |  |
| 31-26332-L207          | STAGE 2 ROAD SECTIONS AND TREE PLACEMENT           |  |  |  |
| 31-26332-L208          | STAGE 2 LANDSCAPE DETAILS                          |  |  |  |
| 31-26332-L209          | STAGE 2 LINEAR PARK SECTIONS                       |  |  |  |
| 31-26332-L210          | STAGE 2 LANDSCAPE SHARED PATH ALIGNMENT AND SETOUT |  |  |  |
| 31-26332-L211          | STAGE 2 TREE SETOUT AND DETAILS                    |  |  |  |
| 31-26332-L212          | STAGE 2 LINEAR PARK SECTIONS AND DETAILS           |  |  |  |
| 31-26332-L213          | STAGE 2 LINEAR PARK SEAT DETAILS                   |  |  |  |
| 31-26332-L214          | STAGE 2 LANDSCAPE LINEAR PARK LIGHTING             |  |  |  |
| 31-26332-L215          | STAGE 2 LIGHTING DETAILS                           |  |  |  |

| ent  | <b>VILLAWOOD PROPERTIE</b> |
|------|----------------------------|
| ject | ASPIRE DEVELOPMENT         |
| Э    | STAGE 2 - LANDSCAPE        |
|      | COVER SHEET                |

Drawing No: 31-26332-L200