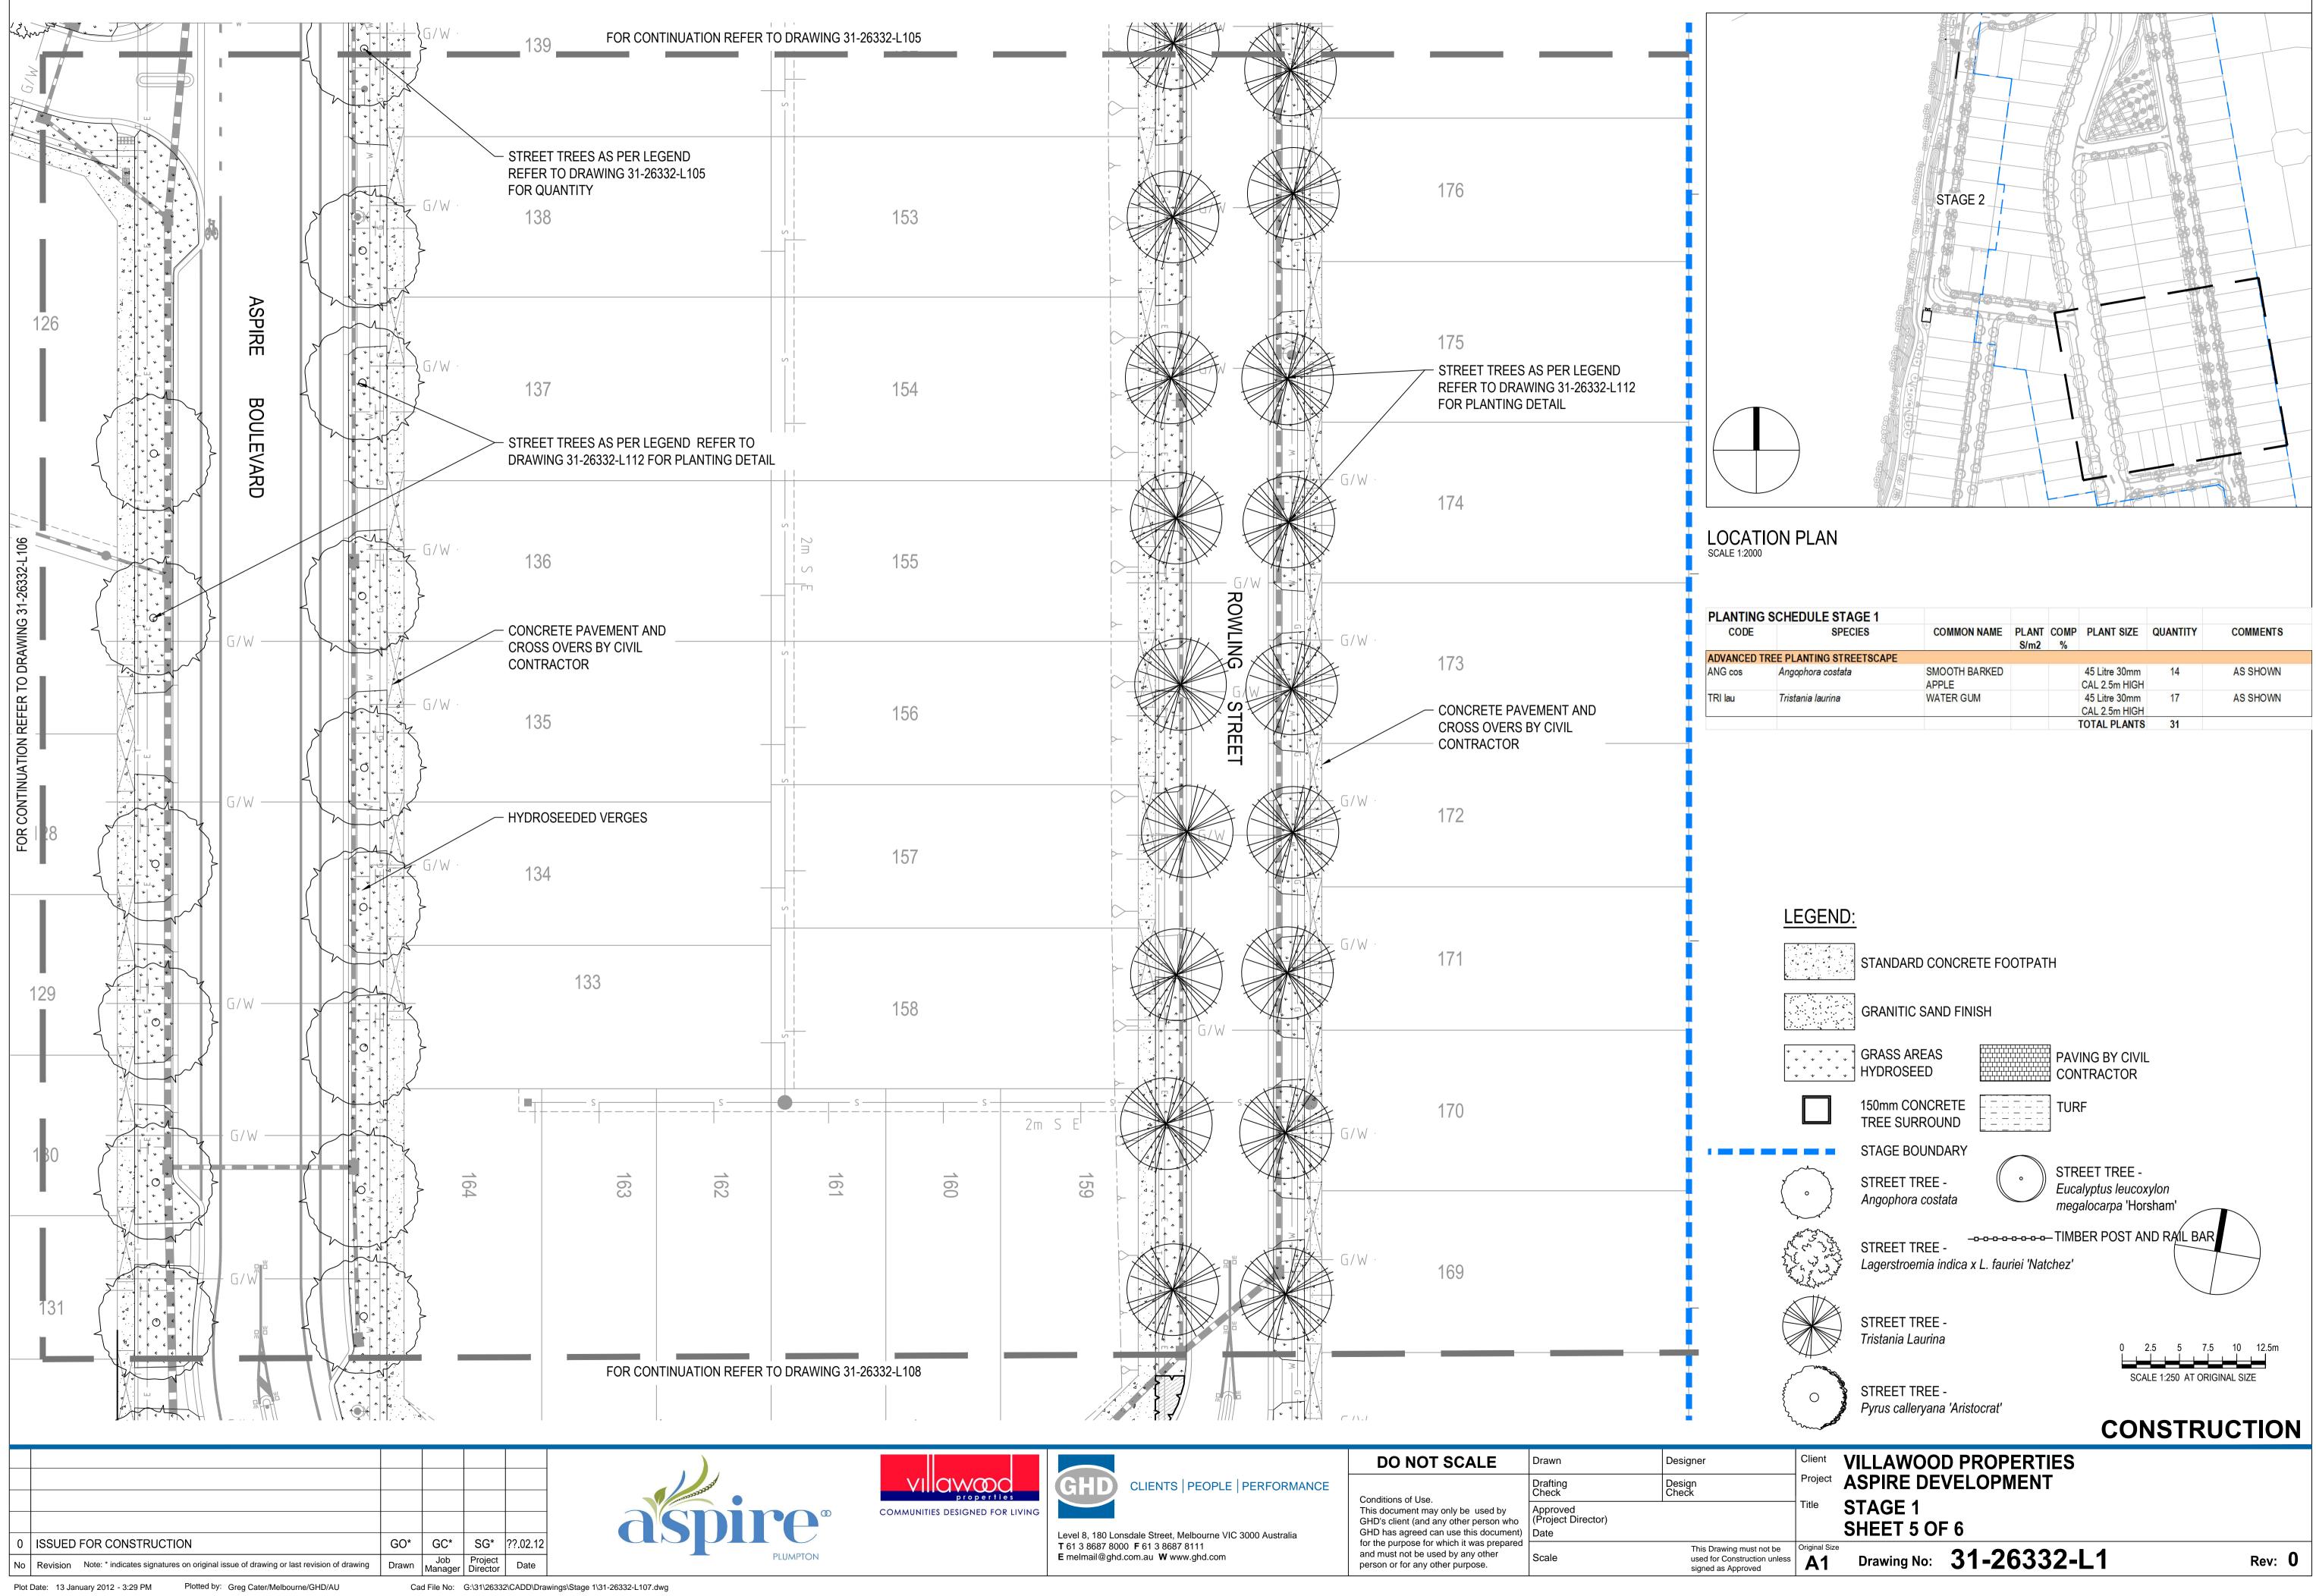

G:\31\26332\CADD\Drawings\Stage 1\31-26332-L107.dwg, 13/01/2012 3:29:41 PM, DWG To PDF.pc3

| S                        | CHEDULE STAGE 1   |               |               |           |                                |          |          |
|--------------------------|-------------------|---------------|---------------|-----------|--------------------------------|----------|----------|
|                          | SPECIES           | COMMON NAME   | PLANT<br>S/m2 | COMP<br>% | PLANT SIZE                     | QUANTITY | COMMENTS |
| REE PLANTING STREETSCAPE |                   |               |               |           |                                |          |          |
|                          | Angophora costata | SMOOTH BARKED |               |           | 45 Litre 30mm<br>CAL 2.5m HIGH | 14       | AS SHOWN |
|                          | Tristania laurina | WATER GUM     |               |           | 45 Litre 30mm<br>CAL 2.5m HIGH | 17       | AS SHOWN |
|                          |                   |               |               | 1         | TOTAL PLANTS                   | 31       |          |