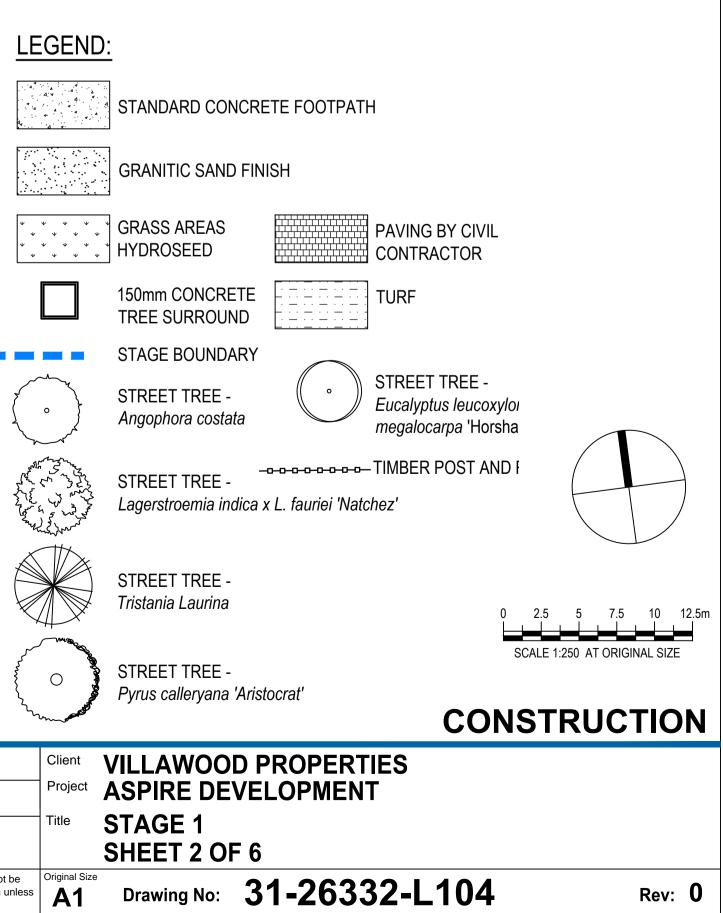

## LOCATION PLAN

| SCHEDULE STAGE 1         |                                                |                        |               |           |                                |          |          |  |
|--------------------------|------------------------------------------------|------------------------|---------------|-----------|--------------------------------|----------|----------|--|
|                          | SPECIES                                        | COMMON NAME            | PLANT<br>S/m2 | COMP<br>% | PLANT SIZE                     | QUANTITY | COMMENTS |  |
| REE PLANTING STREETSCAPE |                                                |                        |               |           |                                |          |          |  |
|                          | Angophora costata                              | SMOOTH BARKED<br>APPLE |               |           | 45 Litre 30mm<br>CAL 2.5m HIGH | 4        | AS SHOWN |  |
|                          | Lagerstroemia indica x L. fauriei<br>'Natchez' | CREPE OF MYRTLE        |               |           | 45 Litre 30mm<br>CAL 2.5m HIGH | 7        | AS SHOWN |  |
|                          |                                                |                        |               |           | TOTAL PLANTS                   | 11       |          |  |