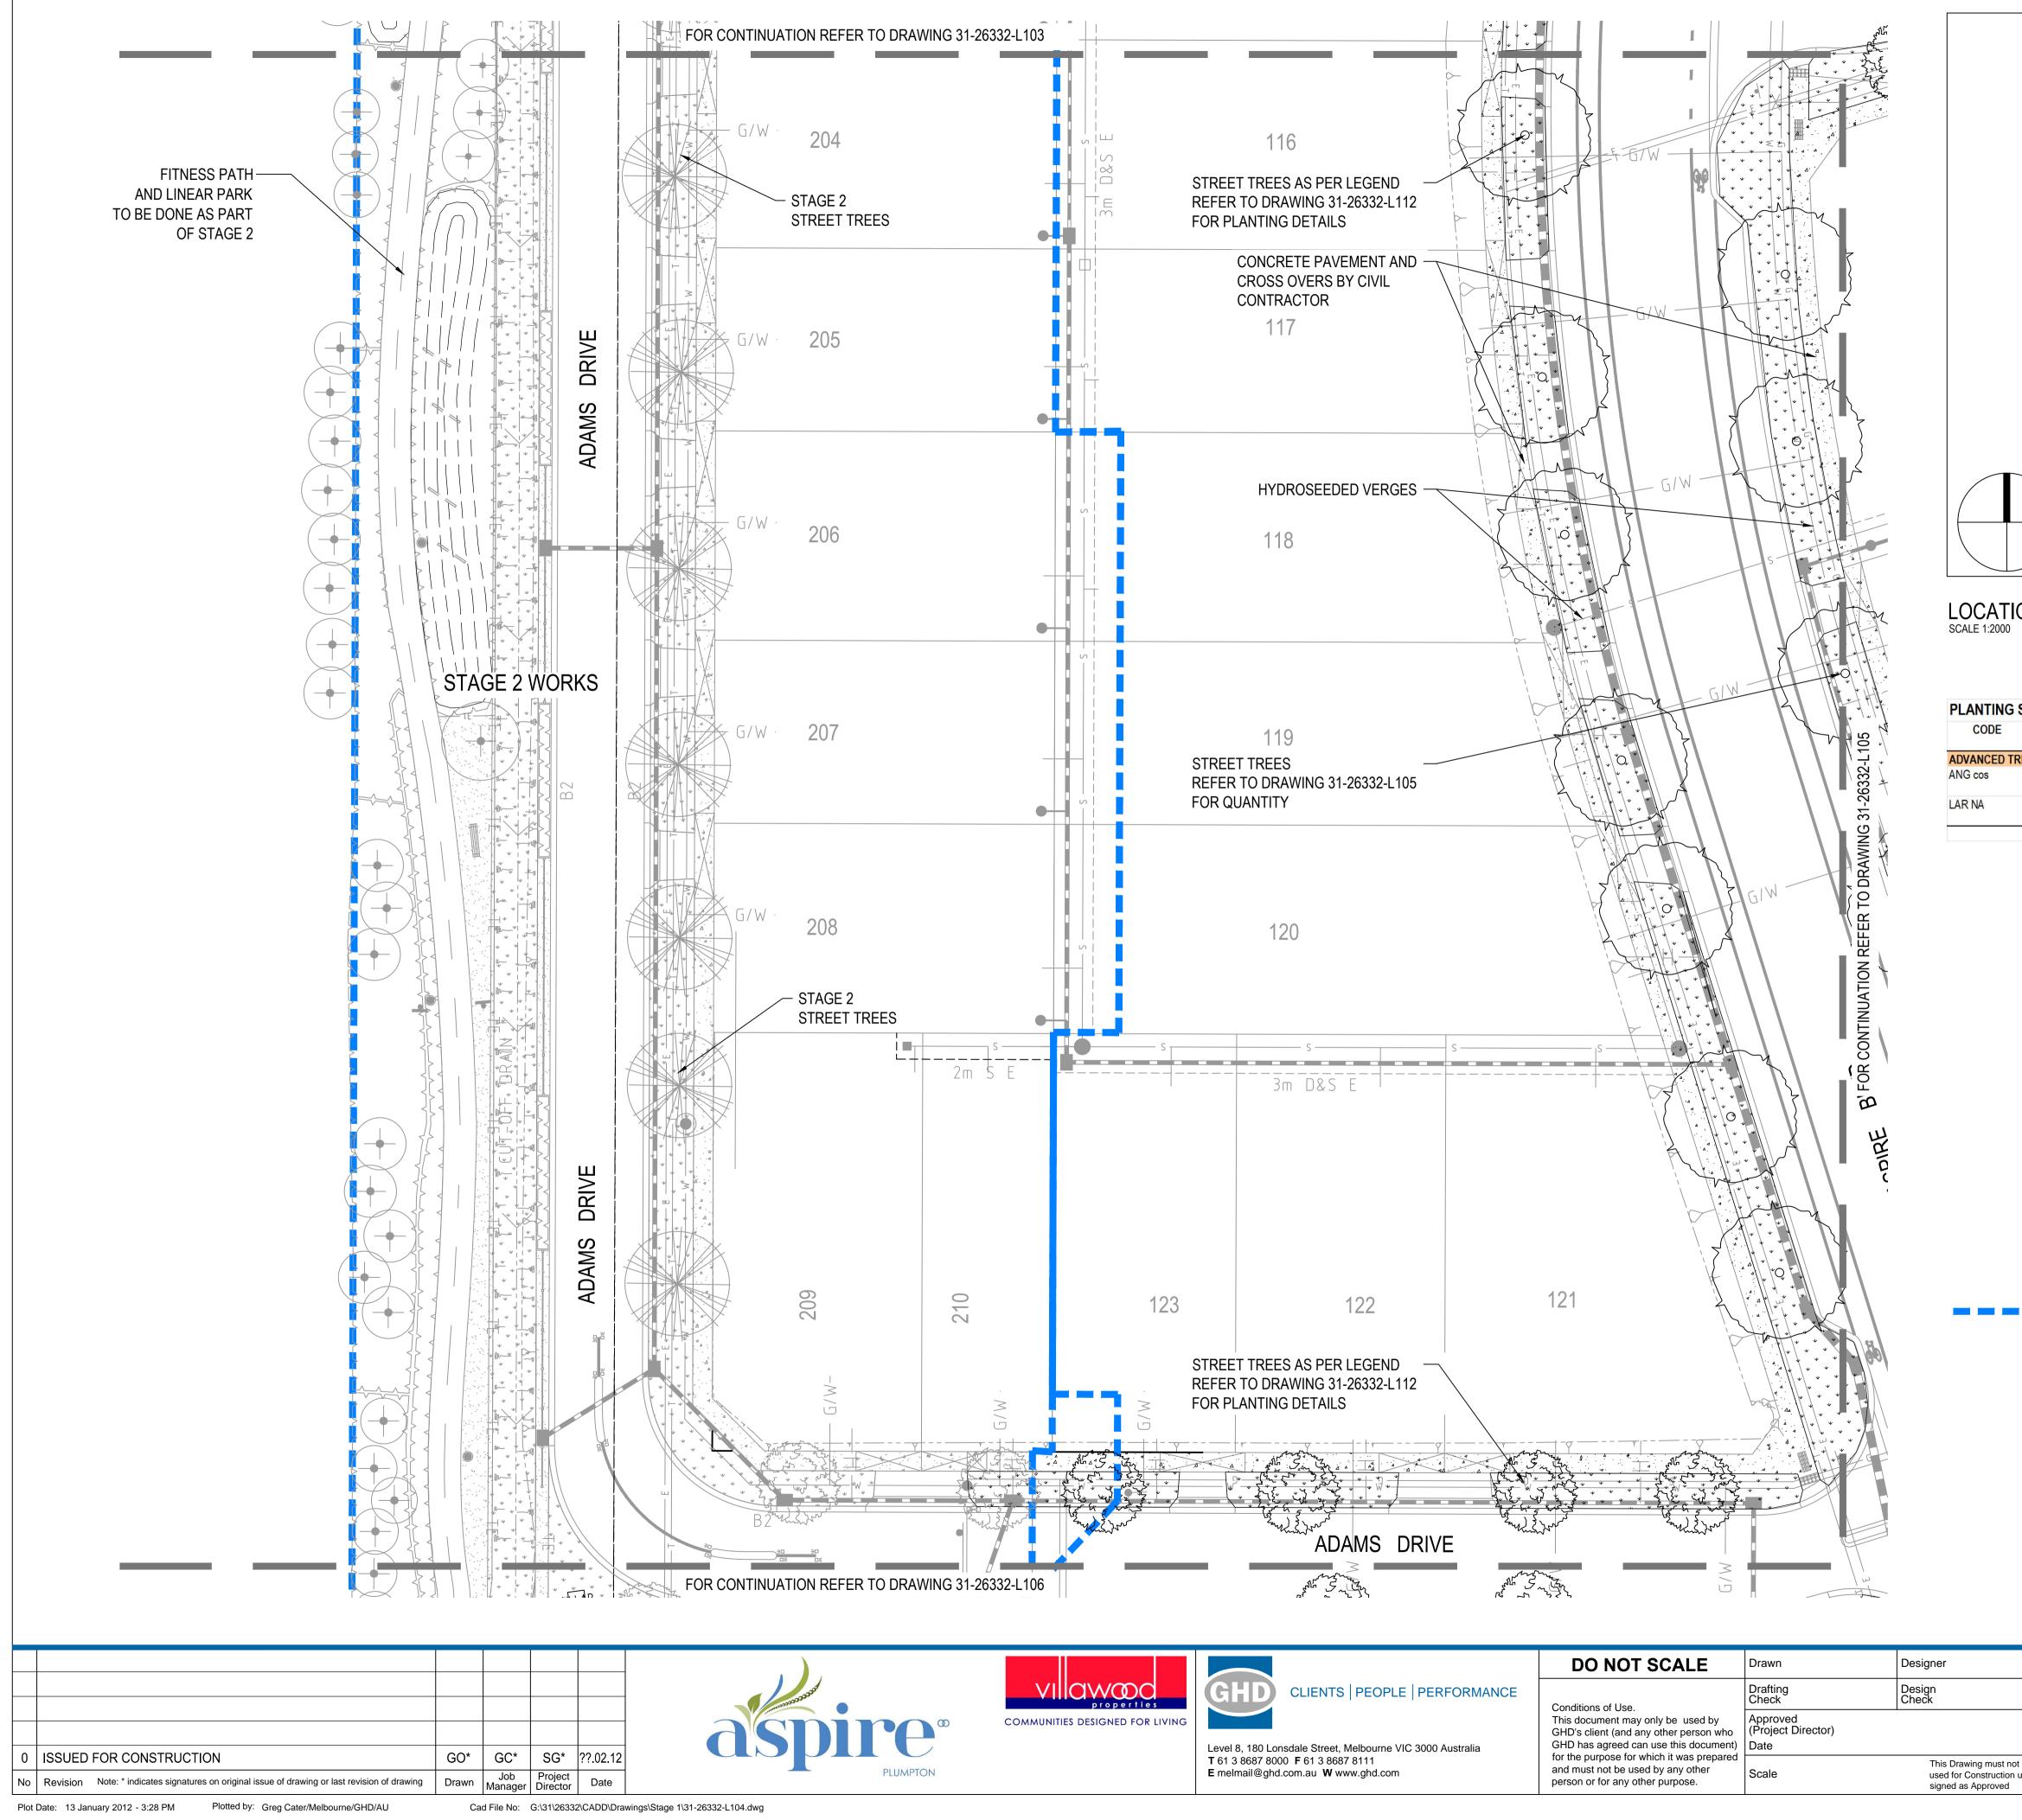

## LOCATION PLAN

| SCHEDULE STAGE 1         |                                                |                        |               |           |                                |          |          |  |
|--------------------------|------------------------------------------------|------------------------|---------------|-----------|--------------------------------|----------|----------|--|
|                          | SPECIES                                        | COMMON NAME            | PLANT<br>S/m2 | COMP<br>% | PLANT SIZE                     | QUANTITY | COMMENTS |  |
| REE PLANTING STREETSCAPE |                                                |                        |               |           |                                |          |          |  |
|                          | Angophora costata                              | SMOOTH BARKED<br>APPLE |               |           | 45 Litre 30mm<br>CAL 2.5m HIGH | 4        | AS SHOWN |  |
|                          | Lagerstroemia indica x L. fauriei<br>'Natchez' | CREPE OF MYRTLE        |               |           | 45 Litre 30mm<br>CAL 2.5m HIGH | 7        | AS SHOWN |  |
|                          |                                                |                        |               |           | TOTAL PLANTS                   | 11       |          |  |