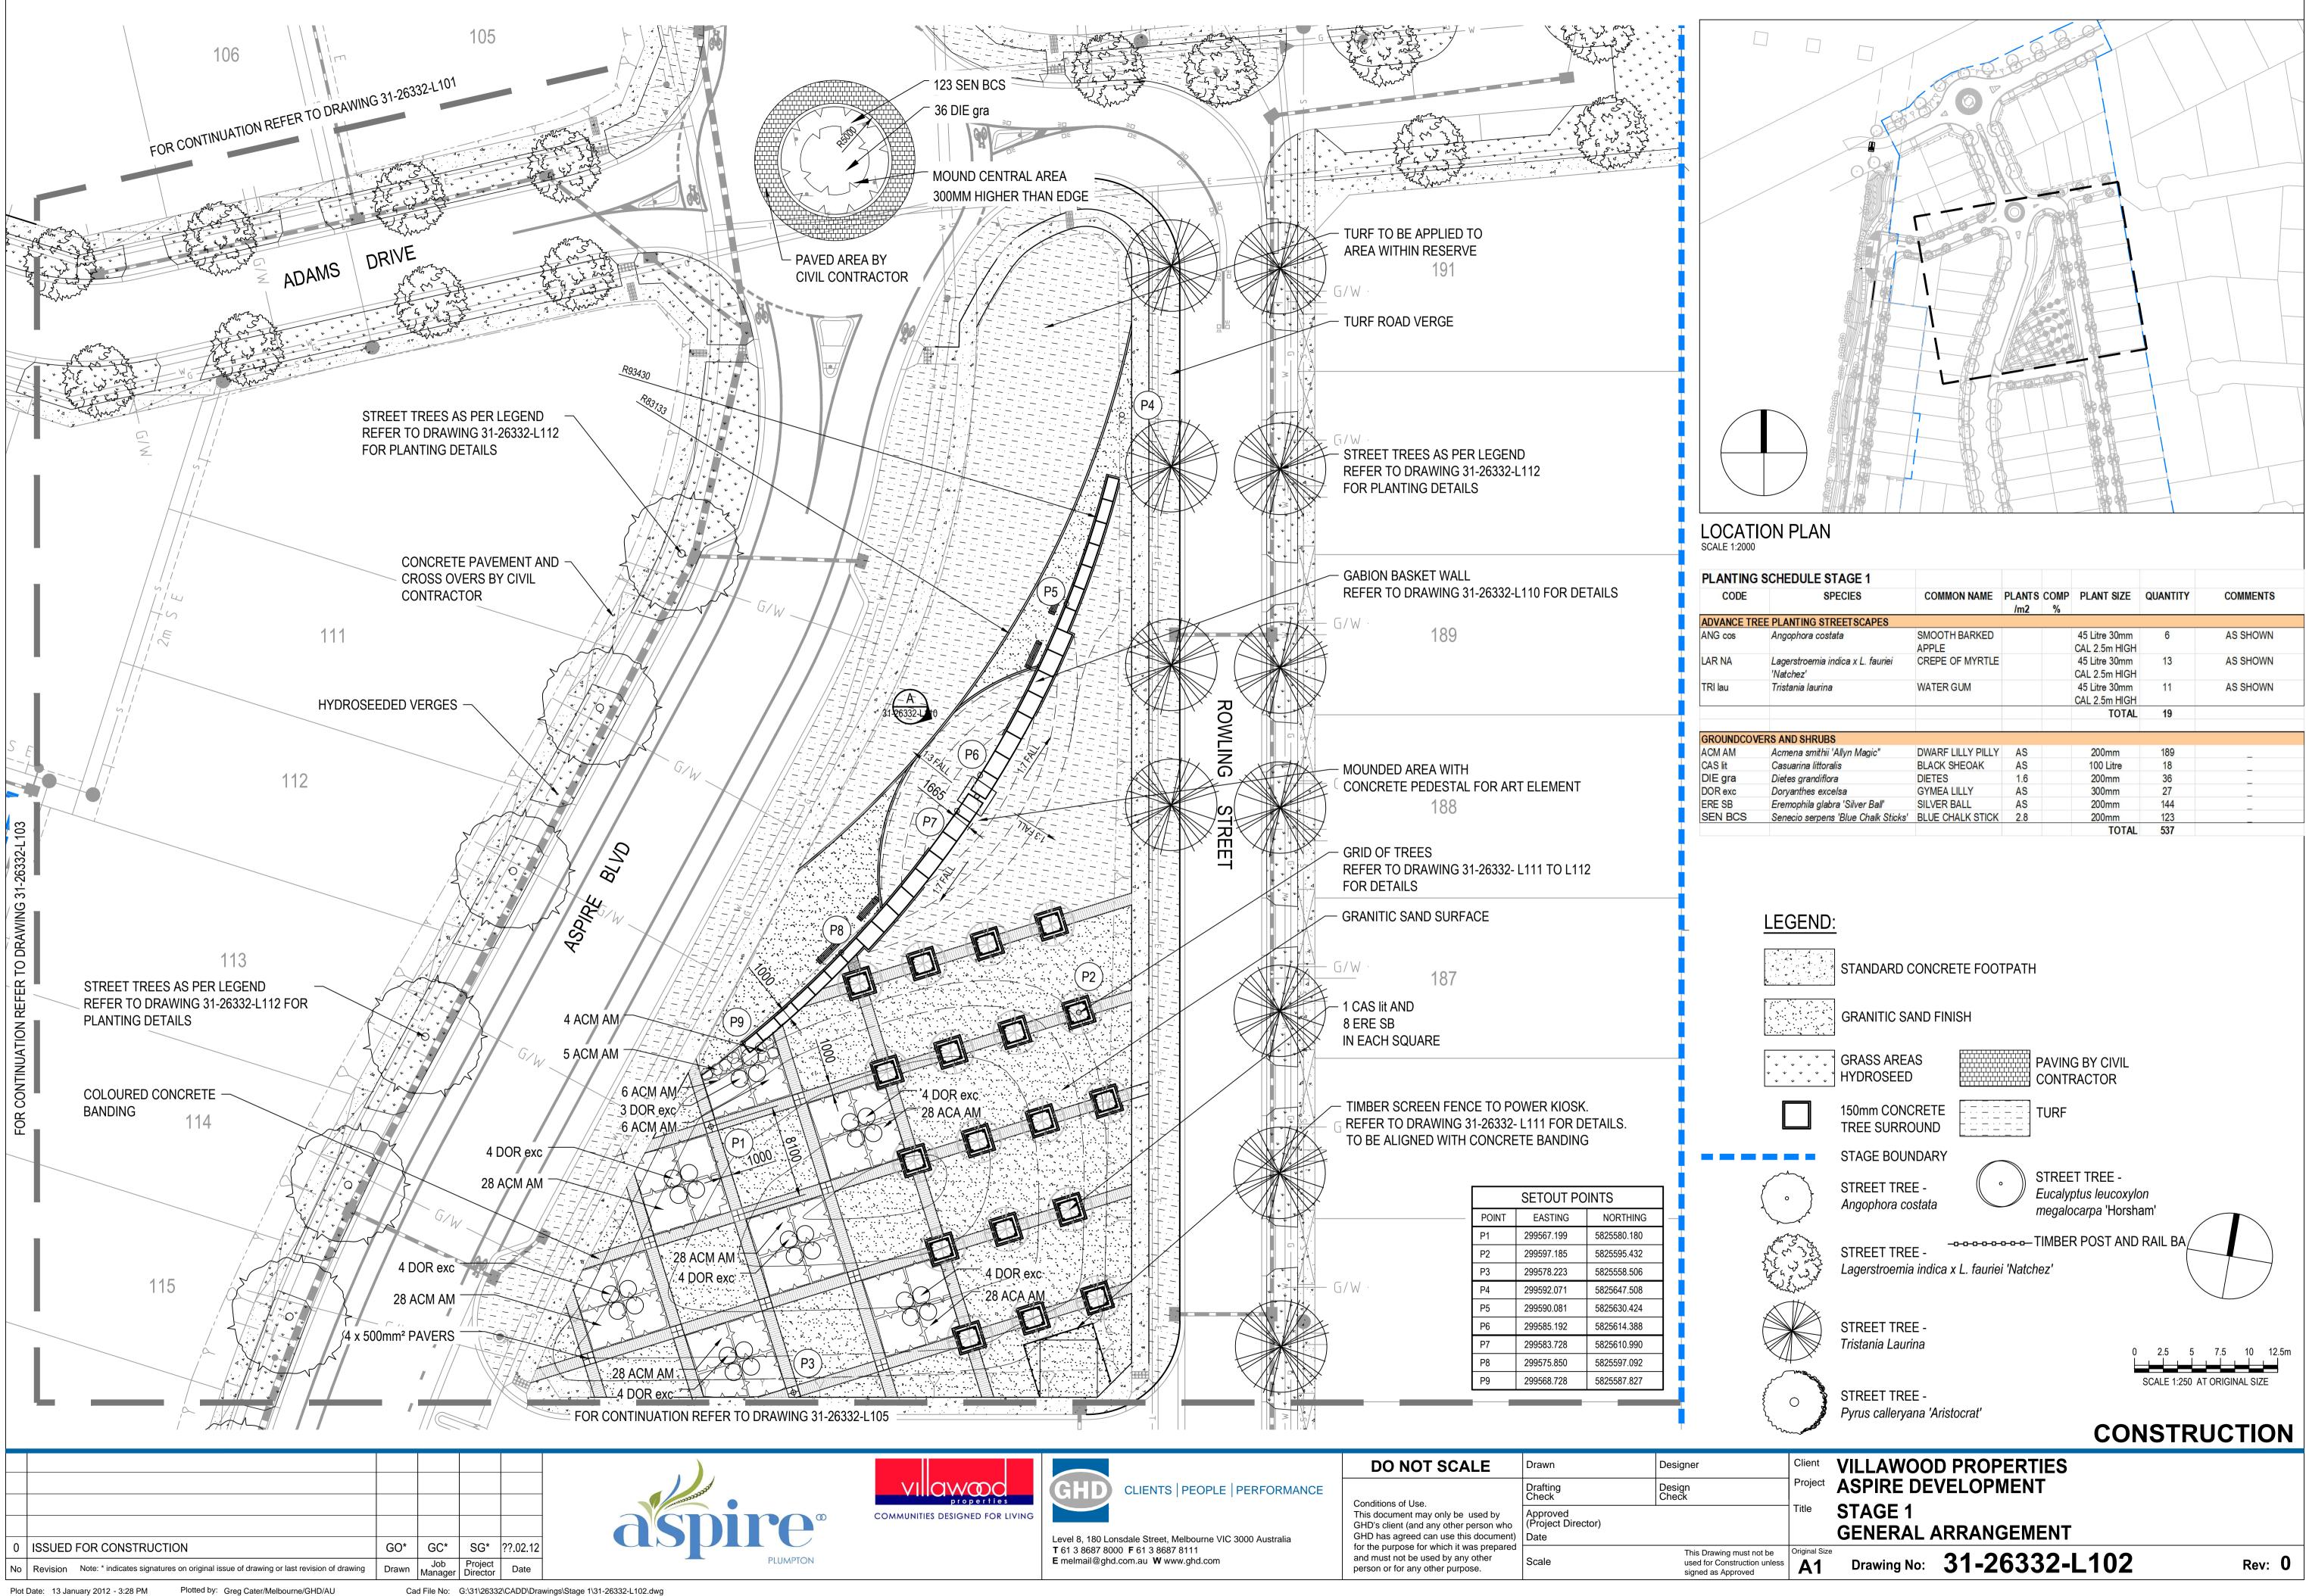

| SCHEDULE STAGE 1                               |                        |               |           |                                |          |          |
|------------------------------------------------|------------------------|---------------|-----------|--------------------------------|----------|----------|
| SPECIES                                        | COMMON NAME            | PLANTS<br>/m2 | COMP<br>% | PLANT SIZE                     | QUANTITY | COMMENTS |
| EE PLANTING STREETSCAPES                       |                        |               |           |                                |          |          |
| Angophora costata                              | SMOOTH BARKED<br>APPLE |               |           | 45 Litre 30mm<br>CAL 2.5m HIGH | 6        | AS SHOWN |
| Lagerstroemia indica x L. fauriei<br>'Natchez' | CREPE OF MYRTLE        |               |           | 45 Litre 30mm<br>CAL 2.5m HIGH | 13       | AS SHOWN |
| Tristania laurina                              | WATER GUM              |               |           | 45 Litre 30mm<br>CAL 2.5m HIGH | 11       | AS SHOWN |
|                                                |                        |               |           | TOTAL                          | 19       |          |
| ERS AND SHRUBS                                 |                        |               |           |                                |          |          |
| Acmena smithii 'Allyn Magic"                   | DWARF LILLY PILLY      | AS            |           | 200mm                          | 189      | _        |
| Casuarina littoralis                           | BLACK SHEOAK           | AS            |           | 100 Litre                      | 18       | _        |
| Dietes grandiflora                             | DIETES                 | 1.6           |           | 200mm                          | 36       | _        |
| Doryanthes excelsa                             | GYMEA LILLY            | AS            |           | 300mm                          | 27       | _        |
| Eremophila glabra 'Silver Ball'                | SILVER BALL            | AS            |           | 200mm                          | 144      | _        |
| Senecio serpens 'Blue Chalk Sticks'            | BLUE CHALK STICK       | 2.8           |           | 200mm                          | 123      | _        |
|                                                |                        |               |           | TOTAL                          | 537      |          |