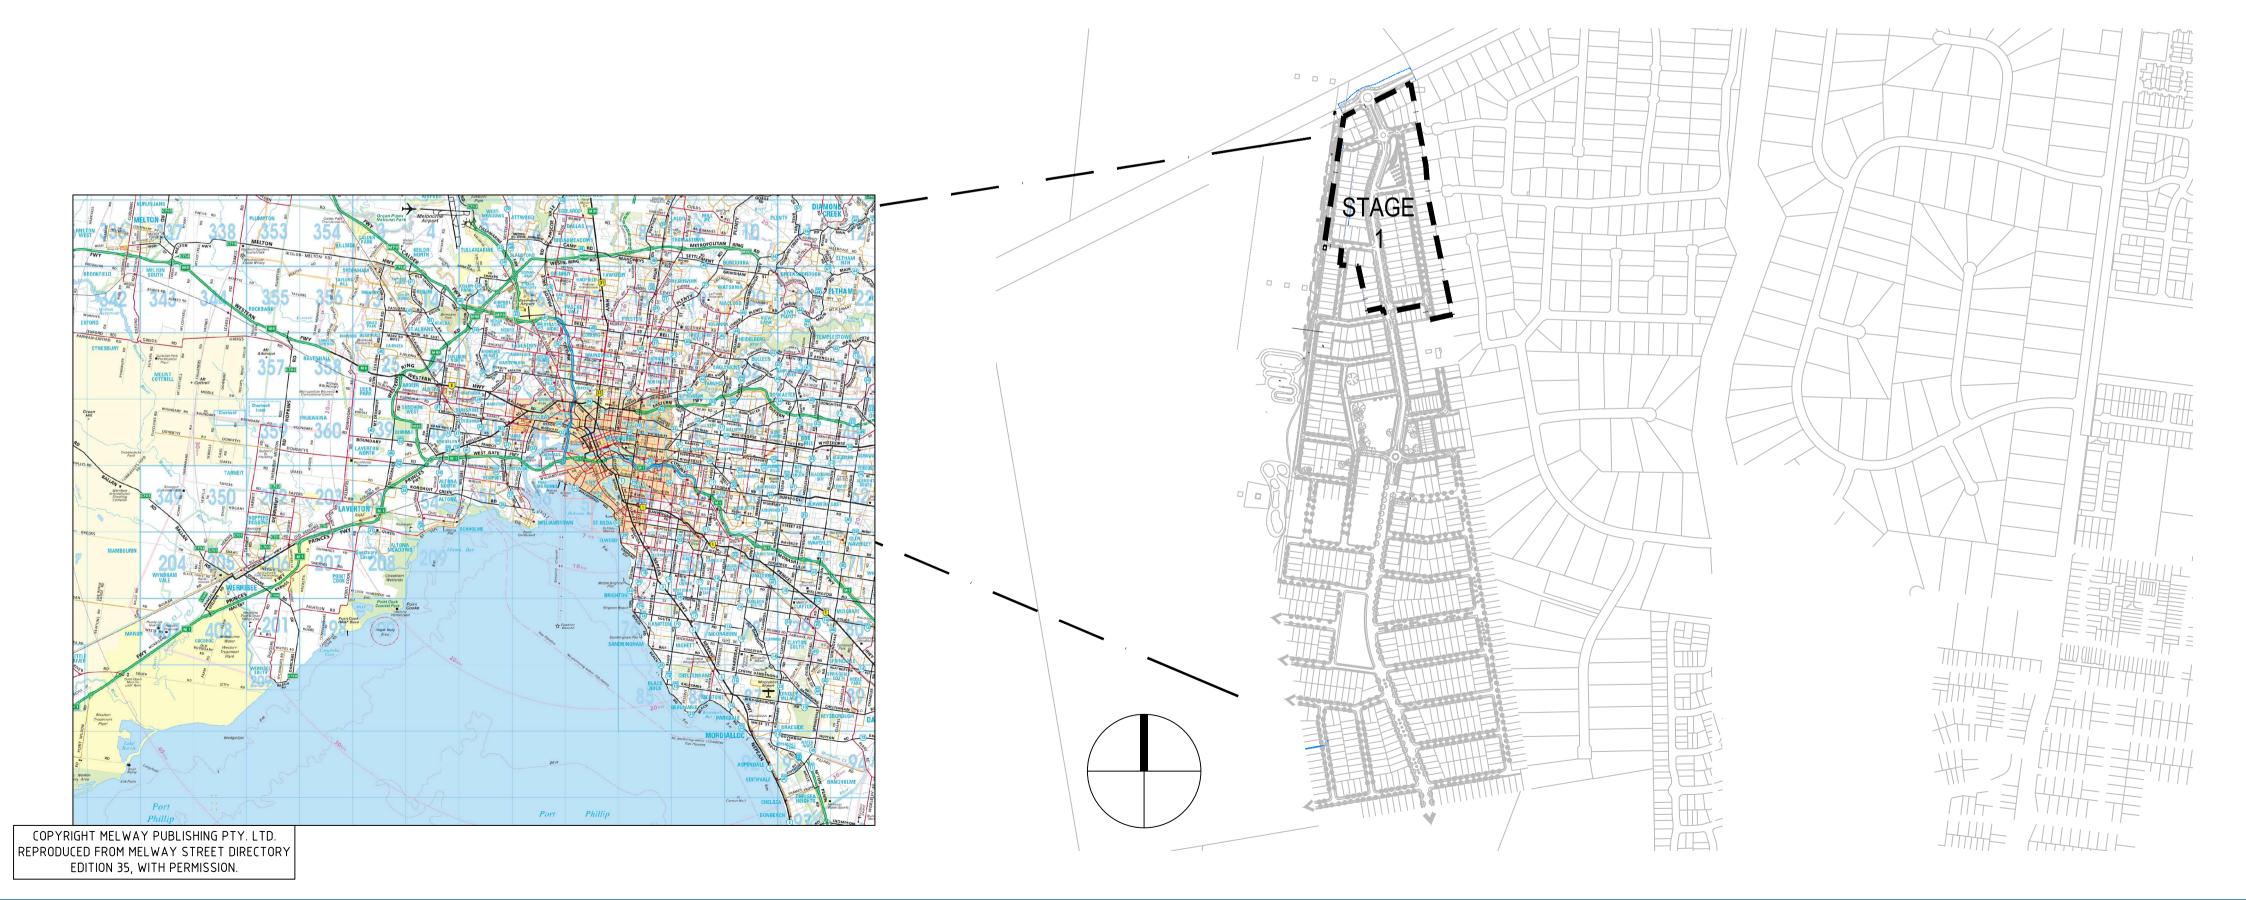

## VILLAWOOD PROPERTIES **ASPIRE PLUMPTON** STAGE 1 - LANDSCAPE DESIGN 31-26332

| STAGE 1 - DRAWING LIST |                                                  |  |  |  |  |  |  |  |
|------------------------|--------------------------------------------------|--|--|--|--|--|--|--|
| DRG No.                | DRAWING TITLE                                    |  |  |  |  |  |  |  |
| 31-26332-L100          | STAGE 1 COVER SHEET                              |  |  |  |  |  |  |  |
| 31-26332-L101          | STAGE 1 GENERAL WORKS                            |  |  |  |  |  |  |  |
| 31-26332-L102          | STAGE 1 RESERVE GENERAL ARRANGEMENT              |  |  |  |  |  |  |  |
| 31-26332-L103          | STAGE 1 GENERAL ARRANGEMENT STREETS SHEET 1 OF 6 |  |  |  |  |  |  |  |
| 31-26332-L104          | STAGE 1 GENERAL ARRANGEMENT STREETS SHEET 2 OF 6 |  |  |  |  |  |  |  |
| 31-26332-L105          | STAGE 1 GENERAL ARRANGEMENT STREETS SHEET 3 OF 6 |  |  |  |  |  |  |  |
| 31-26332-L106          | STAGE 1 GENERAL ARRANGEMENT STREETS SHEET 4 OF 6 |  |  |  |  |  |  |  |
| 31-26332-L107          | STAGE 1 GENERAL ARRANGEMENT STREETS SHEET 5 OF 6 |  |  |  |  |  |  |  |
| 31-26332-L108          | STAGE 1 GENERAL ARRANGEMENT STREETS SHEET 6 OF 6 |  |  |  |  |  |  |  |
| 31-26332-L109          | STAGE 1 ROAD SECTIONS AND TREE PLACEMENT         |  |  |  |  |  |  |  |
| 31-26332-L110          | STAGE 1 RESERVE ELEVATIONS                       |  |  |  |  |  |  |  |
| 31-26332-L111          | STAGE 1 LANDSCAPE DETAILS                        |  |  |  |  |  |  |  |
| 31-26332-L112          | STAGE 1 TREE SETOUT AND DETAILS                  |  |  |  |  |  |  |  |