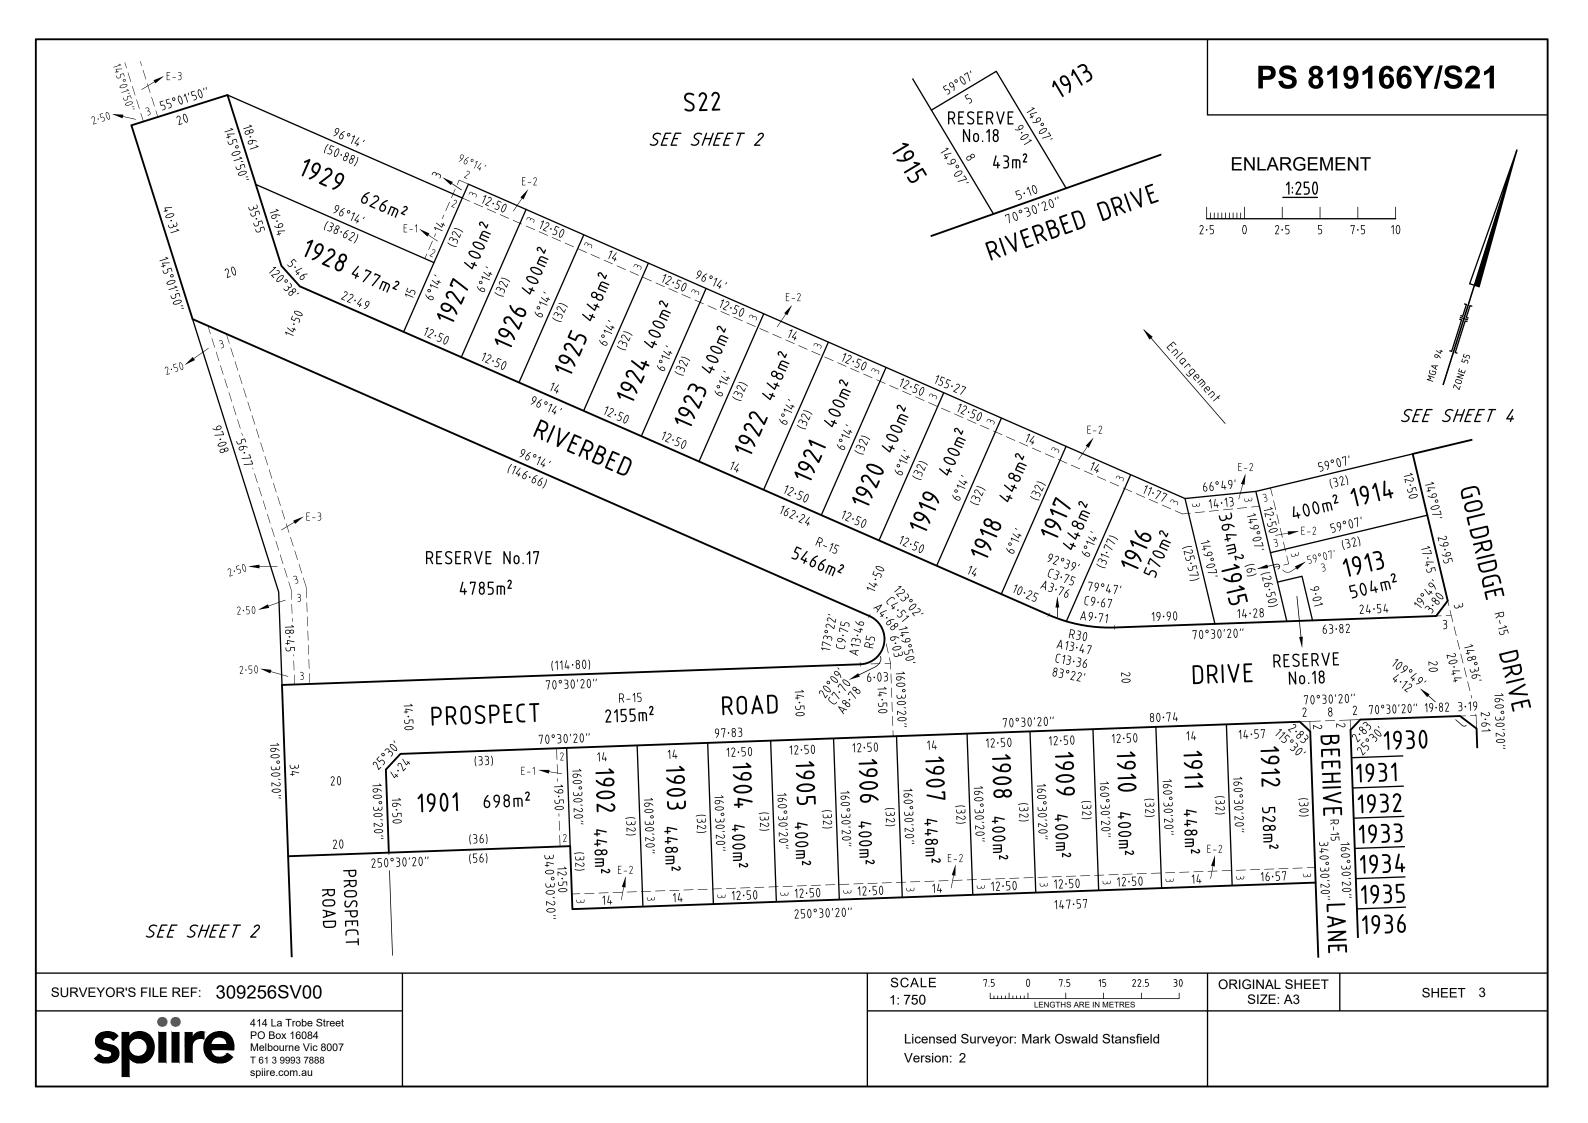

#### PLAN OF SUBDIVISION PS 819166Y/S21 EDITION 1 LOCATION OF LAND PARISH: WOLLERT TOWNSHIP: -SECTION: -CROWN ALLOTMENT: -**CROWN PORTION: 16 (PART)** TITLE REFERENCE: C/T VOL .... FOL ... LAST PLAN REFERENCE: LOT S21 ON PS 819166Y/S20 POSTAL ADDRESS: 430-440 CRAIGIEBURN ROAD, (at time of subdivision) WOLLERT, VIC. 3750 MGA94 CO-ORDINATES: E: 322 240 ZONE: 55 (of approx centre of land in plan) N: 5 837 480 VESTING OF ROADS AND/OR RESERVES **NOTATIONS** COUNCIL / BODY / PERSON **IDENTIFIER** This is a SPEAR plan. **ROAD R-15** WHITTLESEA CITY COUNCIL Land being subdivided is enclosed within thick continuous lines. **RESERVE No.17** WHITTLESEA CITY COUNCIL **RESERVE No.18** AUSNET ELECTRICITY SERVICES PTY. LTD. Lots 1 to 1900 and S1 to S21 (all inclusive) have been omitted from this plan. None of the easements and rights mentioned in sub-section (2) of Section 12 of the Subdivision Act 1988 are implied over any of the land in this plan. **NOTATIONS DEPTH LIMITATION: DOES NOT APPLY** LOTS ON THIS PLAN MAY BE AFFECTED BY ONE OR MORE OWNERS CORPORATIONS For details of Owners Corporation(s) including; Purpose, Responsibility and Entitlement and SURVEY: Liability see Owners Corporation Search Report, Owners Corporation Rules and Owners This plan is based on survey Corporation Additional Information. STAGING: This is a staged subdivision Other Purpose of this Plan Planning Permit No. 716630 To remove that part of the Sewerage easement created in PS 819166Y/S15 that This survey has been connected to permanent marks No(s). 21, 38, 40 & 52 lies within Prospect Road and Riverbed Drive by virtue of section 6(1)(k)(iii) of the Subdivision Act 1988. In Proclaimed Survey Area No. -**EASEMENT INFORMATION** LEGEND: A - Appurtenant Easement E - Encumbering Easement R - Encumbering Easement (Road)

RATHDOWNE ESTATE - STAGE 19 (38 LOTS)

AREA OF STAGE - 2.964ha

414 La Trobe Street PO Box 16084 Melbourne Vic 8007 T 61 3 9993 7888 spiire.com.au SURVEYORS FILE REF: 309256SV00

ORIGINAL SHEET SIZE: A3

SHEET 1 OF 5