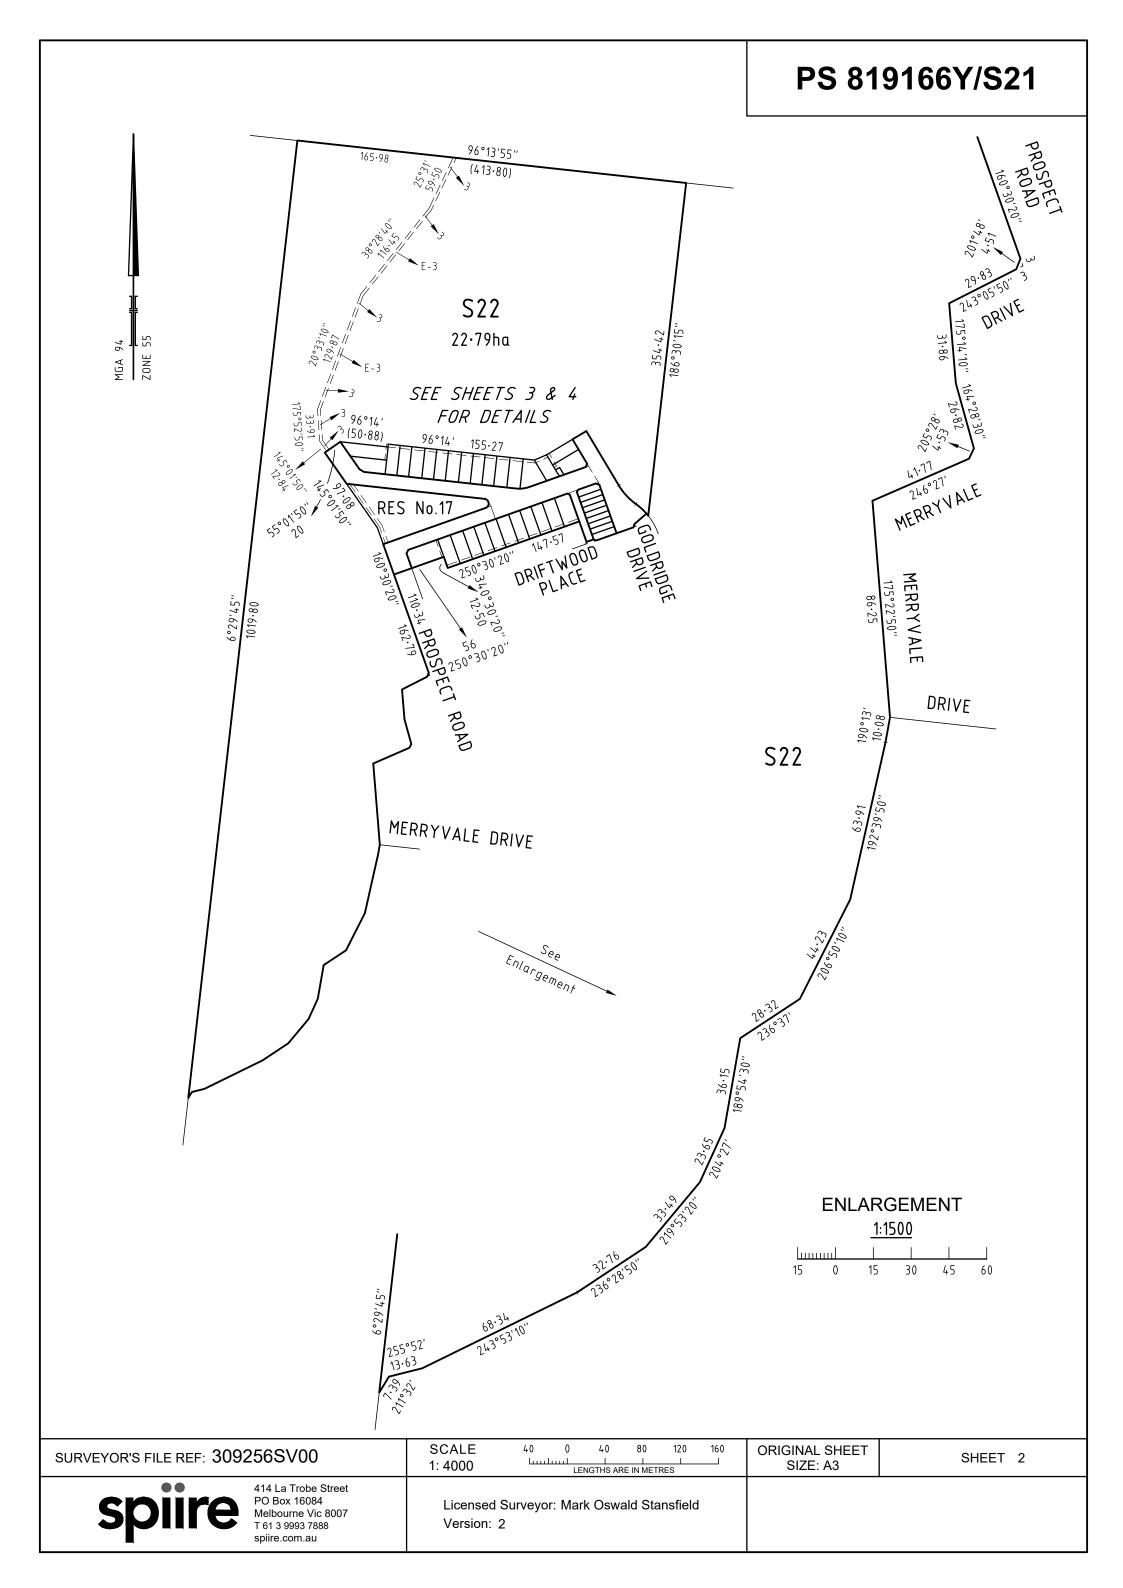

#### PLAN OF SUBDIVISION PS 819166Y/S21 EDITION 1 LOCATION OF LAND PARISH: WOLLERT TOWNSHIP: -SECTION: -CROWN ALLOTMENT: -**CROWN PORTION: 16 (PART)** TITLE REFERENCE: C/T VOL .... FOL ... LAST PLAN REFERENCE: LOT S21 ON PS 819166Y/S20 POSTAL ADDRESS: 430-440 CRAIGIEBURN ROAD, (at time of subdivision) WOLLERT, VIC. 3750 MGA94 CO-ORDINATES: E: 322 240 ZONE: 55 (of approx centre of land in plan) N: 5 837 480 VESTING OF ROADS AND/OR RESERVES **NOTATIONS** COUNCIL / BODY / PERSON **IDENTIFIER** This is a SPEAR plan. **ROAD R-15** WHITTLESEA CITY COUNCIL Land being subdivided is enclosed within thick continuous lines. **RESERVE No.17** WHITTLESEA CITY COUNCIL **RESERVE No.18** AUSNET ELECTRICITY SERVICES PTY. LTD. Lots 1 to 1900 and S1 to S21 (all inclusive) have been omitted from this plan. None of the easements and rights mentioned in sub-section (2) of Section 12 of the Subdivision Act 1988 are implied over any of the land in this plan. **NOTATIONS DEPTH LIMITATION: DOES NOT APPLY** LOTS ON THIS PLAN MAY BE AFFECTED BY ONE OR MORE OWNERS CORPORATIONS For details of Owners Corporation(s) including; Purpose, Responsibility and Entitlement and SURVEY: Liability see Owners Corporation Search Report, Owners Corporation Rules and Owners This plan is based on survey Corporation Additional Information. STAGING: This is a staged subdivision Other Purpose of this Plan Planning Permit No. 716630 To remove that part of the Sewerage easement created in PS 819166Y/S15 that This survey has been connected to permanent marks No(s). 21, 38, 40 & 52 lies within Prospect Road and Riverbed Drive by virtue of section 6(1)(k)(iii) of the Subdivision Act 1988. In Proclaimed Survey Area No. -**EASEMENT INFORMATION** LEGEND: A - Appurtenant Easement E - Encumbering Easement R - Encumbering Easement (Road)

RATHDOWNE ESTATE - STAGE 19 (38 LOTS)

AREA OF STAGE - 2.964ha

414 La Trobe Street PO Box 16084 Melbourne Vic 8007 T 61 3 9993 7888 spiire.com.au SURVEYORS FILE REF: 309256SV00

ORIGINAL SHEET SIZE: A3

SHEET 1 OF 5