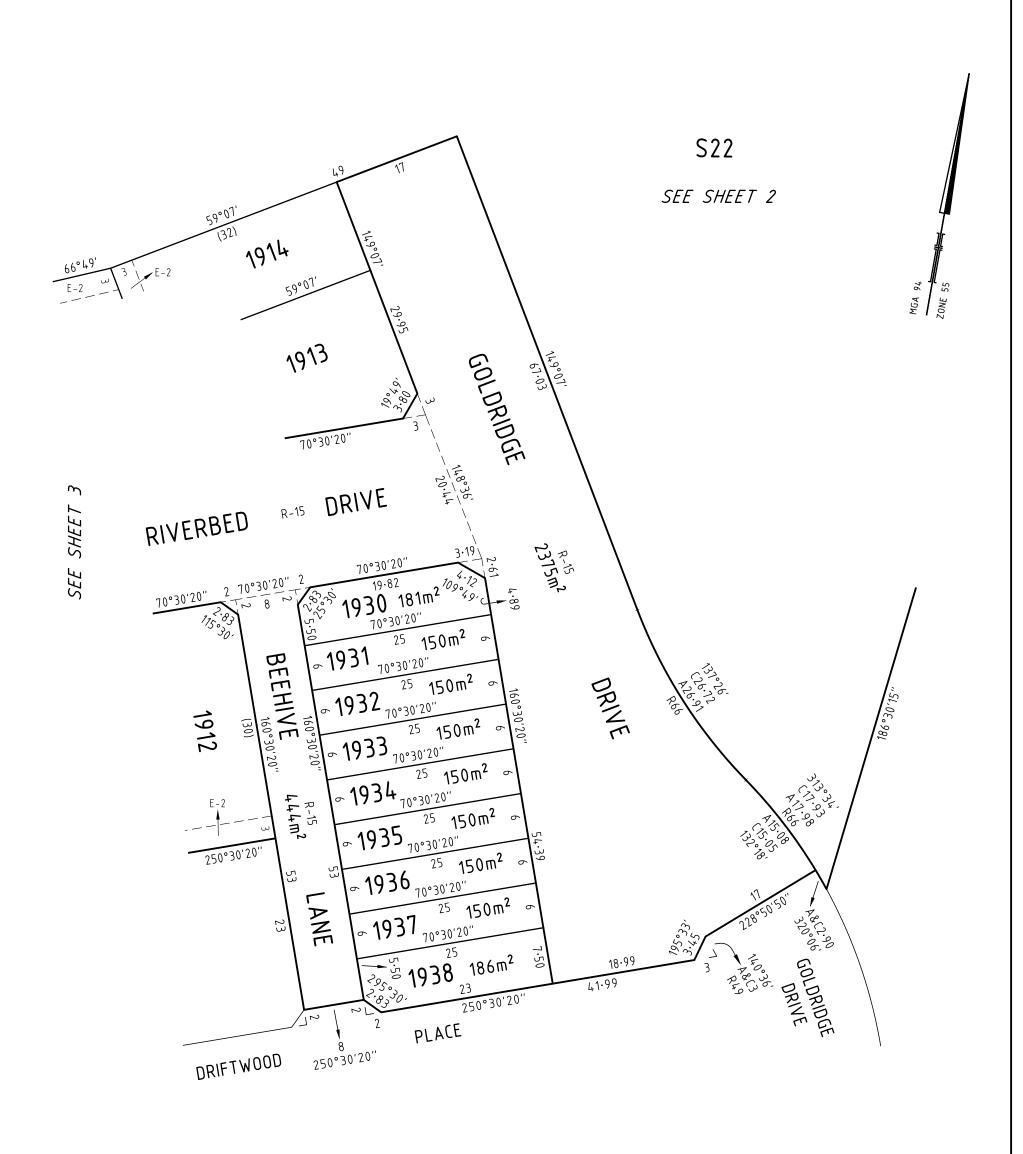

#### PLAN OF SUBDIVISION PS 819166Y/S21 EDITION 1 LOCATION OF LAND PARISH: WOLLERT TOWNSHIP: -SECTION: -CROWN ALLOTMENT: -**CROWN PORTION: 16 (PART)** TITLE REFERENCE: C/T VOL .... FOL ... LAST PLAN REFERENCE: LOT S21 ON PS 819166Y/S20 POSTAL ADDRESS: 430-440 CRAIGIEBURN ROAD, (at time of subdivision) WOLLERT, VIC. 3750 MGA94 CO-ORDINATES: E: 322 240 ZONE: 55 (of approx centre of land in plan) N: 5 837 480 VESTING OF ROADS AND/OR RESERVES **NOTATIONS** COUNCIL / BODY / PERSON **IDENTIFIER** This is a SPEAR plan. **ROAD R-15** WHITTLESEA CITY COUNCIL Land being subdivided is enclosed within thick continuous lines. **RESERVE No.17** WHITTLESEA CITY COUNCIL **RESERVE No.18** AUSNET ELECTRICITY SERVICES PTY. LTD. Lots 1 to 1900 and S1 to S21 (all inclusive) have been omitted from this plan. None of the easements and rights mentioned in sub-section (2) of Section 12 of the Subdivision Act 1988 are implied over any of the land in this plan. **NOTATIONS DEPTH LIMITATION: DOES NOT APPLY** LOTS ON THIS PLAN MAY BE AFFECTED BY ONE OR MORE OWNERS CORPORATIONS For details of Owners Corporation(s) including; Purpose, Responsibility and Entitlement and SURVEY: Liability see Owners Corporation Search Report, Owners Corporation Rules and Owners This plan is based on survey Corporation Additional Information. STAGING: This is a staged subdivision Other Purpose of this Plan Planning Permit No. 716630 To remove that part of the Sewerage easement created in PS 819166Y/S15 that This survey has been connected to permanent marks No(s). 21, 38, 40 & 52 lies within Prospect Road and Riverbed Drive by virtue of section 6(1)(k)(iii) of the Subdivision Act 1988. In Proclaimed Survey Area No. -**EASEMENT INFORMATION** LEGEND: A - Appurtenant Easement E - Encumbering Easement R - Encumbering Easement (Road)

## PS 819166Y/S21

| SURVEYOR'S FILE REF: 309256SV00                                                          | SCALE 5 0 5 10 15 20<br>1: 500 LENGTHS ARE IN METRES | ORIGINAL SHEET SHEET 4 |  |  |  |  |
|------------------------------------------------------------------------------------------|------------------------------------------------------|------------------------|--|--|--|--|
| Spire 414 La Trobe Street PO Box 16084 Melbourne Vic 8007 T 61 3 9993 7888 spiire.com.au | Licensed Surveyor: Mark Oswald Stansfield Version: 2 |                        |  |  |  |  |

### PS 819166Y/S21