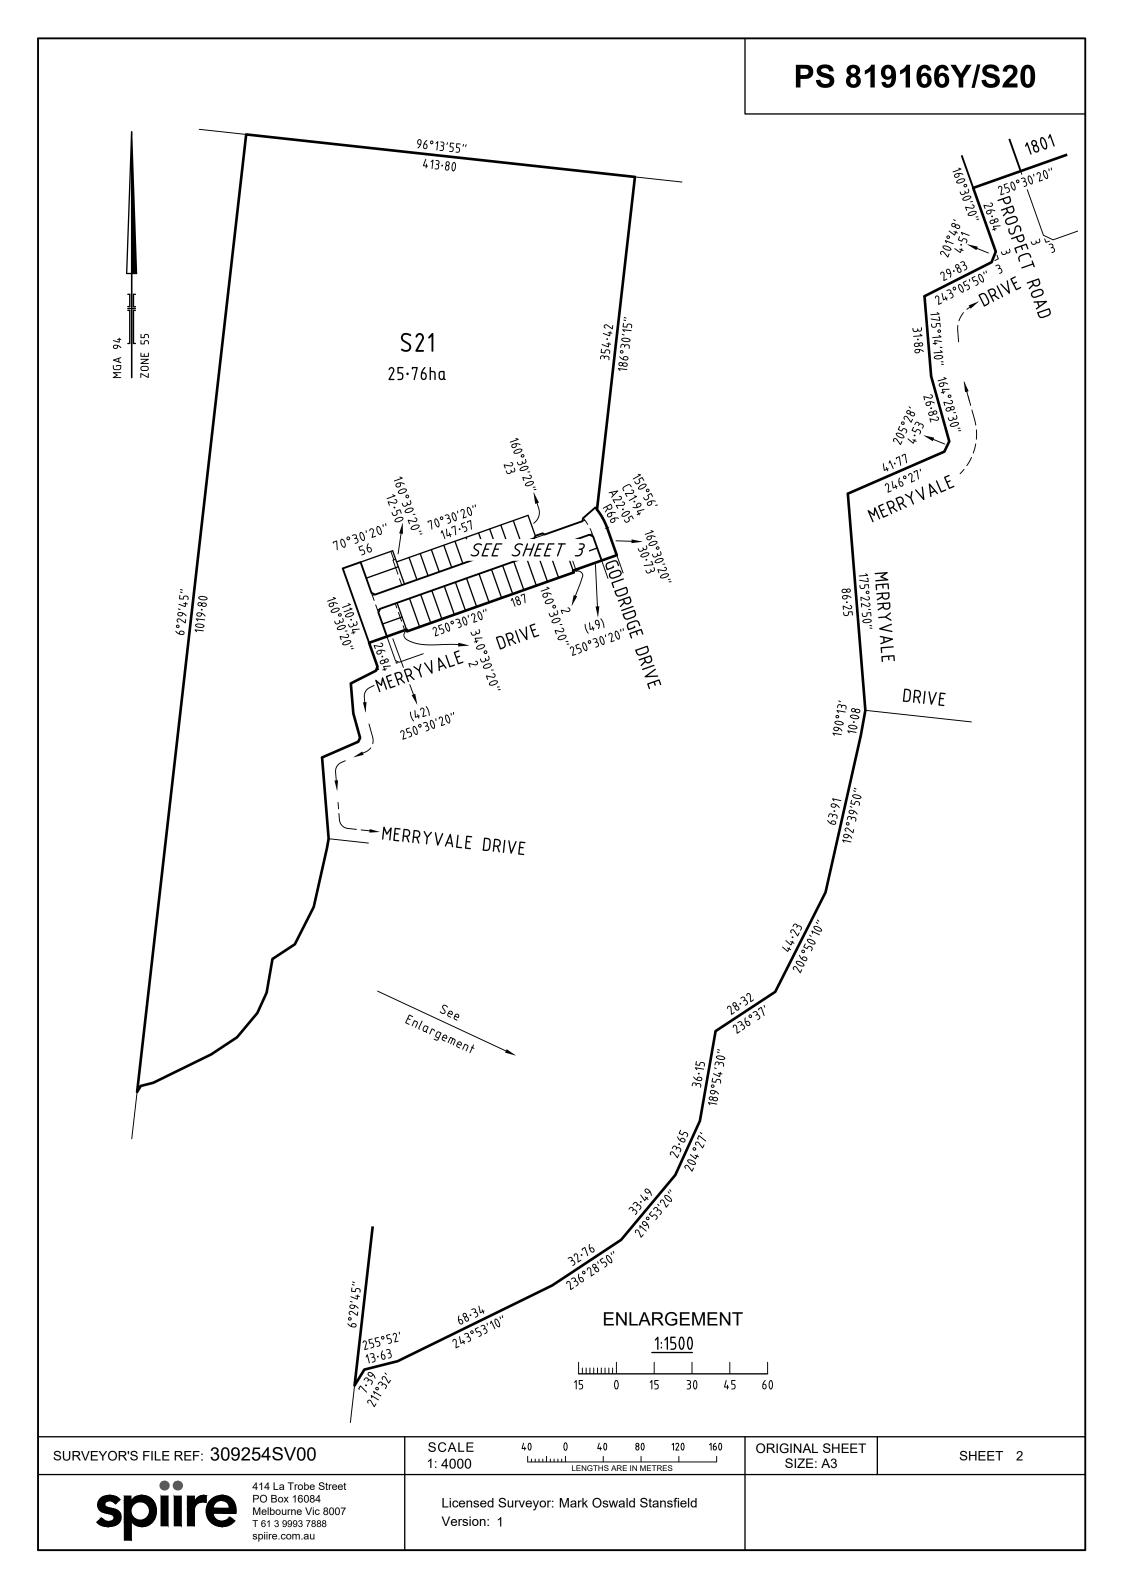

## **PLAN OF SUBDIVISION** PS 819166Y/S20 EDITION 1 LOCATION OF LAND PARISH: WOLLERT TOWNSHIP: -SECTION: -CROWN ALLOTMENT: -CROWN PORTION: 16 (PART) TITLE REFERENCE: C/T VOL .... FOL ... LAST PLAN REFERENCE: LOT S20 ON PS 819166Y/S19 POSTAL ADDRESS: 430-440 CRAIGIEBURN ROAD, (at time of subdivision) WOLLERT, VIC. 3750 MGA94 CO-ORDINATES: E: 322 230 ZONE: 55 (of approx centre of land in plan) N: 5 837 390 VESTING OF ROADS AND/OR RESERVES **NOTATIONS IDENTIFIER** COUNCIL / BODY / PERSON This is a SPEAR plan. **ROAD R-14** WHITTLESEA CITY COUNCIL Land being subdivided is enclosed within thick continuous lines. Lots 1 to 1800 and S1 to S20 (all inclusive) have been omitted from this plan. None of the easements and rights mentioned in sub-section (2) of Section 12 of the Subdivision Act 1988 are implied over any of the land in this plan. **NOTATIONS DEPTH LIMITATION: DOES NOT APPLY** LOTS ON THIS PLAN MAY BE AFFECTED BY ONE OR MORE OWNERS CORPORATIONS For details of Owners Corporation(s) including; Purpose, Responsibility and Entitlement and SURVEY: Liability see Owners Corporation Search Report, Owners Corporation Rules and Owners This plan is based on survey Corporation Additional Information. This is a staged subdivision Planning Permit No. 716630 This survey has been connected to permanent marks No(s). 21, 38, 40 & 52 In Proclaimed Survey Area No. -**EASEMENT INFORMATION** LEGEND: A - Appurtenant Easement E - Encumbering Easement R - Encumbering Easement (Road) Width Easement Origin Purpose Land Benefited / In Favour of (Metres) Reference **DRAINAGE** SEE DIAG THIS PLAN WHITTLESEA CITY COUNCIL E-1 **SEWERAGE** THIS PLAN E-1 SEE DIAG YARRA VALLEY WATER CORPORATION **SEWERAGE** SEE DIAG THIS PLAN YARRA VALLEY WATER CORPORATION E-2

RATHDOWNE ESTATE - STAGE 18 (31 LOTS)

AREA OF STAGE - 1.907ha

414 La Trobe Street PO Box 16084 Melbourne Vic 8007 T 61 3 9993 7888 spiire.com.au SURVEYORS FILE REF:

309254SV00

ORIGINAL SHEET SIZE: A3

SHEET 1 OF 4

Licensed Surveyor: Mark Oswald Stansfield

Version: 1

SURVEYOR'S FILE REF: 309254SV00

PROSPECT ROAD 160°30'20" 27

spiire

414 La Trobe Street PO Box 16084 Melbourne Vic 8007 T 61 3 9993 7888 spiire.com.au

| SCALE<br>1: 750      | 7.5<br>لىنىنا |        | 7.5<br>L<br>ENGTHS AR | 15<br>L<br>E IN MET | 22.5<br>I<br>RES | ORIGINAL SHEET<br>SIZE: A3 | SHEET 3 |  |  |
|----------------------|---------------|--------|-----------------------|---------------------|------------------|----------------------------|---------|--|--|
| Licensed<br>Version: | •             | r: Mar | k Oswa                | ald Sta             | ansfield         |                            |         |  |  |