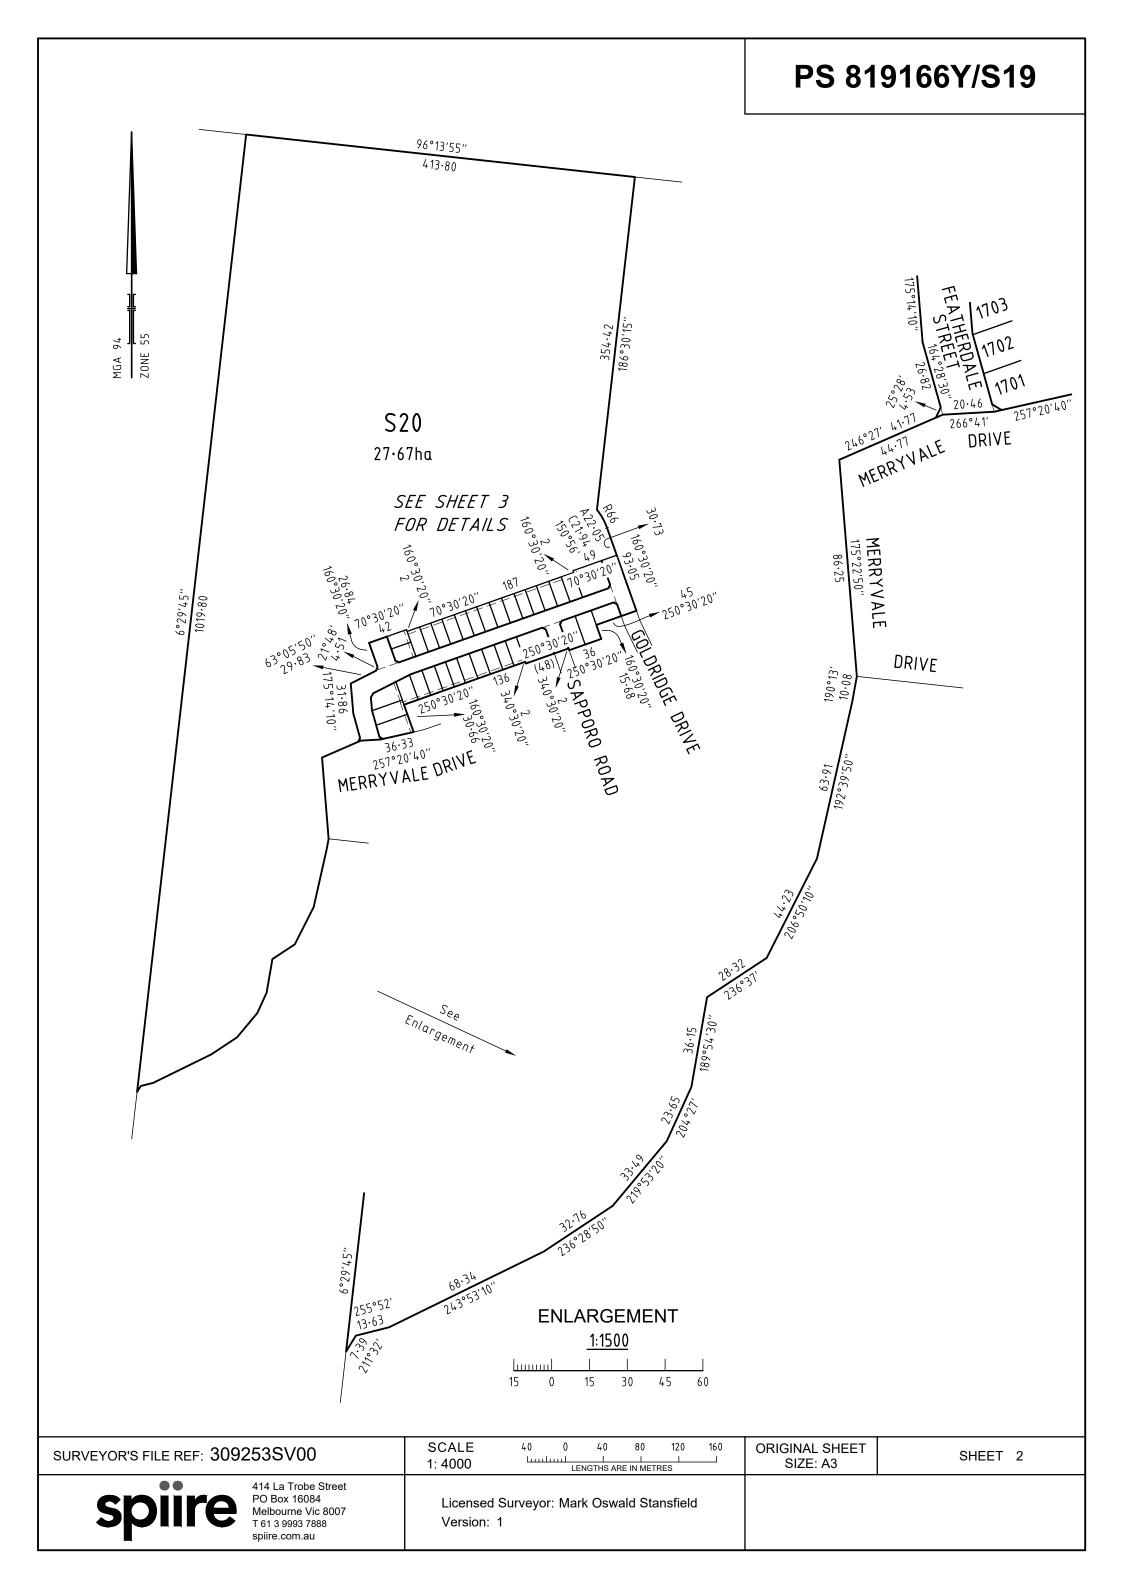

#### PLAN OF SUBDIVISION PS 819166Y/S19 EDITION 1 LOCATION OF LAND PARISH: WOLLERT TOWNSHIP: -SECTION: -CROWN ALLOTMENT: -CROWN PORTION: 16 (PART) TITLE REFERENCE: C/T VOL .... FOL ... LAST PLAN REFERENCE: LOT S18 ON PS 819166Y/S16 POSTAL ADDRESS: 430-440 CRAIGIEBURN ROAD, (at time of subdivision) WOLLERT, VIC. 3750 MGA94 CO-ORDINATES: E: 322 240 ZONE: 55 (of approx centre of land in plan) N: 5 837 320 VESTING OF ROADS AND/OR RESERVES **NOTATIONS IDENTIFIER** COUNCIL / BODY / PERSON This is a SPEAR plan. **ROAD R-13** WHITTLESEA CITY COUNCIL Land being subdivided is enclosed within thick continuous lines. Lots 1 to 1700 and S1 to S19 (all inclusive) have been omitted from this plan. None of the easements and rights mentioned in sub-section (2) of Section 12 of the Subdivision Act 1988 are implied over any of the land in this plan. **NOTATIONS DEPTH LIMITATION: DOES NOT APPLY** LOTS ON THIS PLAN MAY BE AFFECTED BY ONE OR MORE OWNERS CORPORATIONS For details of Owners Corporation(s) including; Purpose, Responsibility and Entitlement and SURVEY: Liability see Owners Corporation Search Report, Owners Corporation Rules and Owners This plan is based on survey Corporation Additional Information. This is a staged subdivision Planning Permit No. 716630 This survey has been connected to permanent marks No(s). 21, 38, 40 & 52 In Proclaimed Survey Area No. -**EASEMENT INFORMATION** LEGEND: A - Appurtenant Easement E - Encumbering Easement R - Encumbering Easement (Road) Width Easement Origin Purpose Land Benefited / In Favour of (Metres) Reference WHITTLESEA CITY COUNCIL **DRAINAGE** SEE DIAG THIS PLAN E-1 THIS PLAN E-1 **SEWERAGE** SEE DIAG YARRA VALLEY WATER CORPORATION **SEWERAGE** SEE DIAG THIS PLAN YARRA VALLEY WATER CORPORATION E-2

RATHDOWNE ESTATE - STAGE 17 (36 LOTS)

AREA OF STAGE - 2.296ha

414 La Trobe Street PO Box 16084 Melbourne Vic 8007 T 61 3 9993 7888 spiire.com.au SURVEYORS FILE REF: 3

309253SV00

ORIGINAL SHEET SIZE: A3

SHEET 1 OF 5