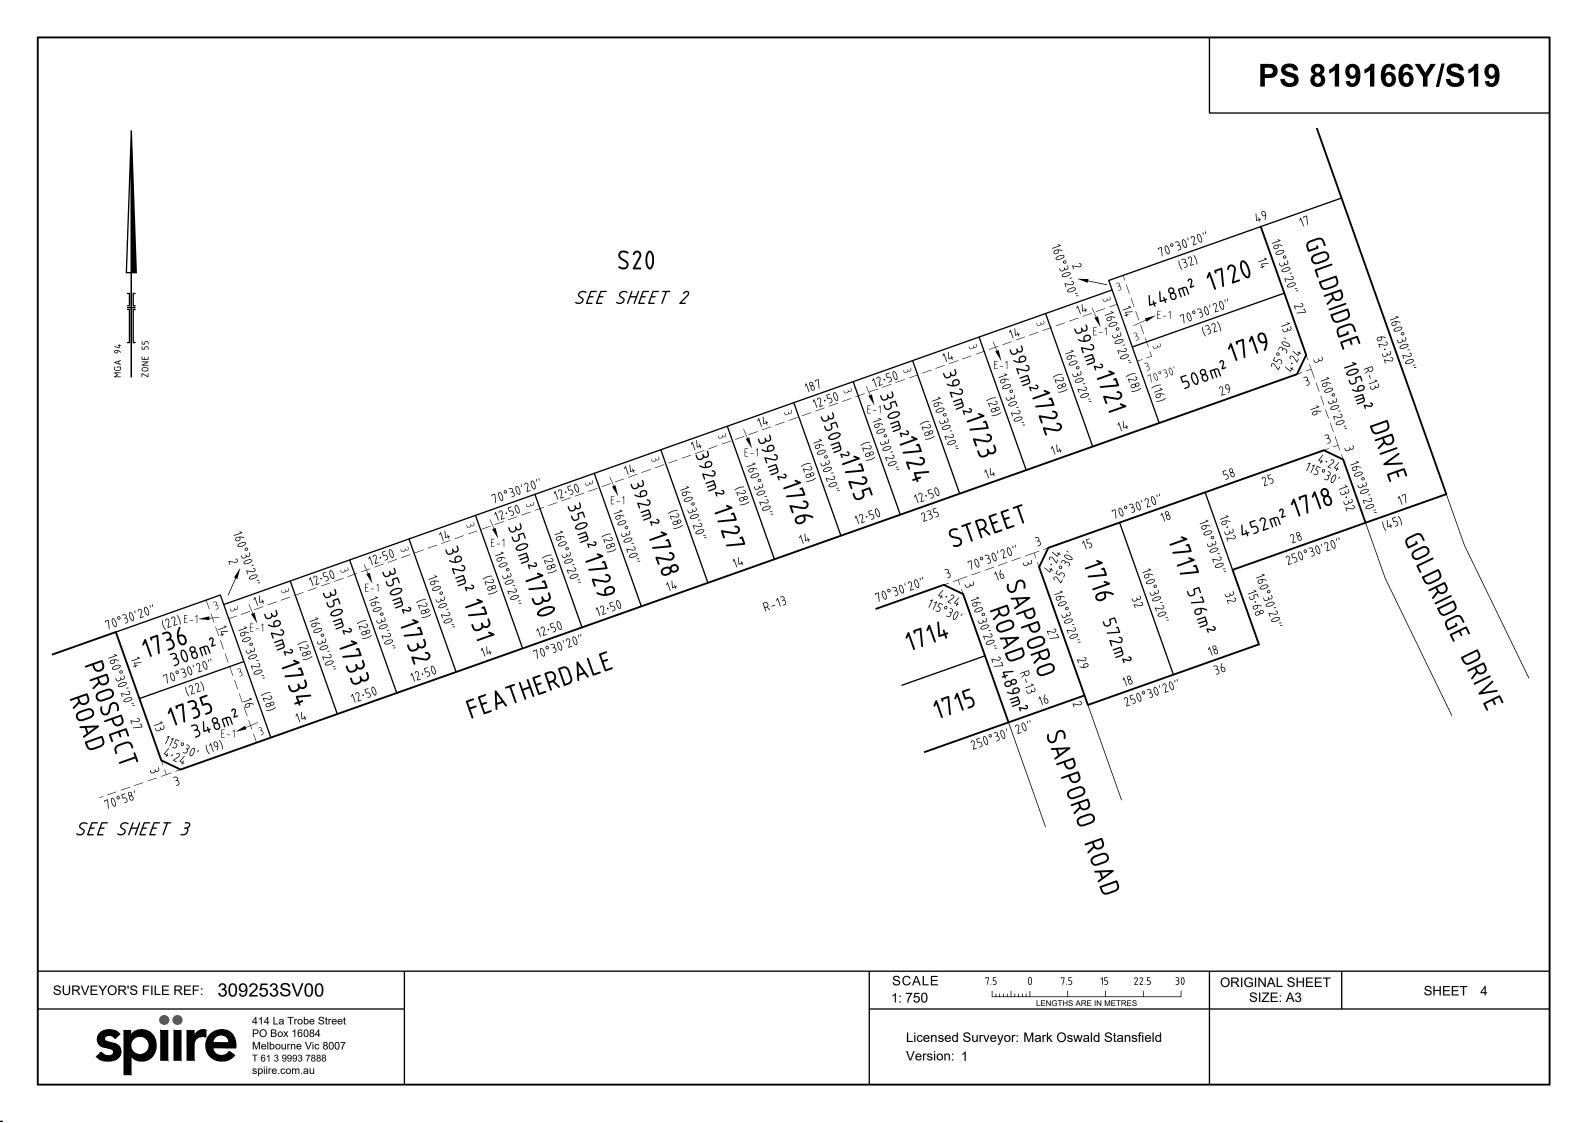

nt Easement E - Encumbering Easement R - Encumbering Easement (Road) Width Easement Origin Purpose Land Benefited / In Favour of (Metres) Reference WHITTLESEA CITY COUNCIL **DRAINAGE** SEE DIAG THIS PLAN E-1 THIS PLAN E-1 **SEWERAGE** SEE DIAG YARRA VALLEY WATER CORPORATION **SEWERAGE** SEE DIAG THIS PLAN YARRA VALLEY WATER CORPORATION E-2

RATHDOWNE ESTATE - STAGE 17 (36 LOTS)

AREA OF STAGE - 2.296ha



414 La Trobe Street PO Box 16084 Melbourne Vic 8007 T 61 3 9993 7888 spiire.com.au SURVEYORS FILE REF: 3

309253SV00

ORIGINAL SHEET SIZE: A3

SHEET 1 OF 5

Licensed Surveyor: Mark Oswald Stansfield

Version: 1



## PS 819166Y/S19



414 La Trobe Street PO Box 16084 Melbourne Vic 8007 T 61 3 9993 7888

Licensed Surveyor: Mark Oswald Stansfield Version: 1

LENGTHS ARE IN METRES

SHEET 3



### PS 819166Y/S19

#### CREATION OF RESTRICTION No. 1

The following restriction is to be created upon registration of this plan.

Land to Benefit: Lots 1701 to 1736 (both inclusive)
Land to be Burdened: Lots 1701 to 1736 (both inclusive)

Description of Restriction:

The registered proprietor or proprietors for the time being of a lot on this plan of subdivision his/her heirs, executors, administrators and transferees shall not at any time on the said lot or any part or parts thereof;

- (i) Build or cause to be built or allow to be built or allow to remain more than one private dwelling (which expression shall include a house, apartment, unit or flat);
- (ii) Build or cause to be built or allow to be built or allow to remain a dwelling or any other improvements, or carry out cause to