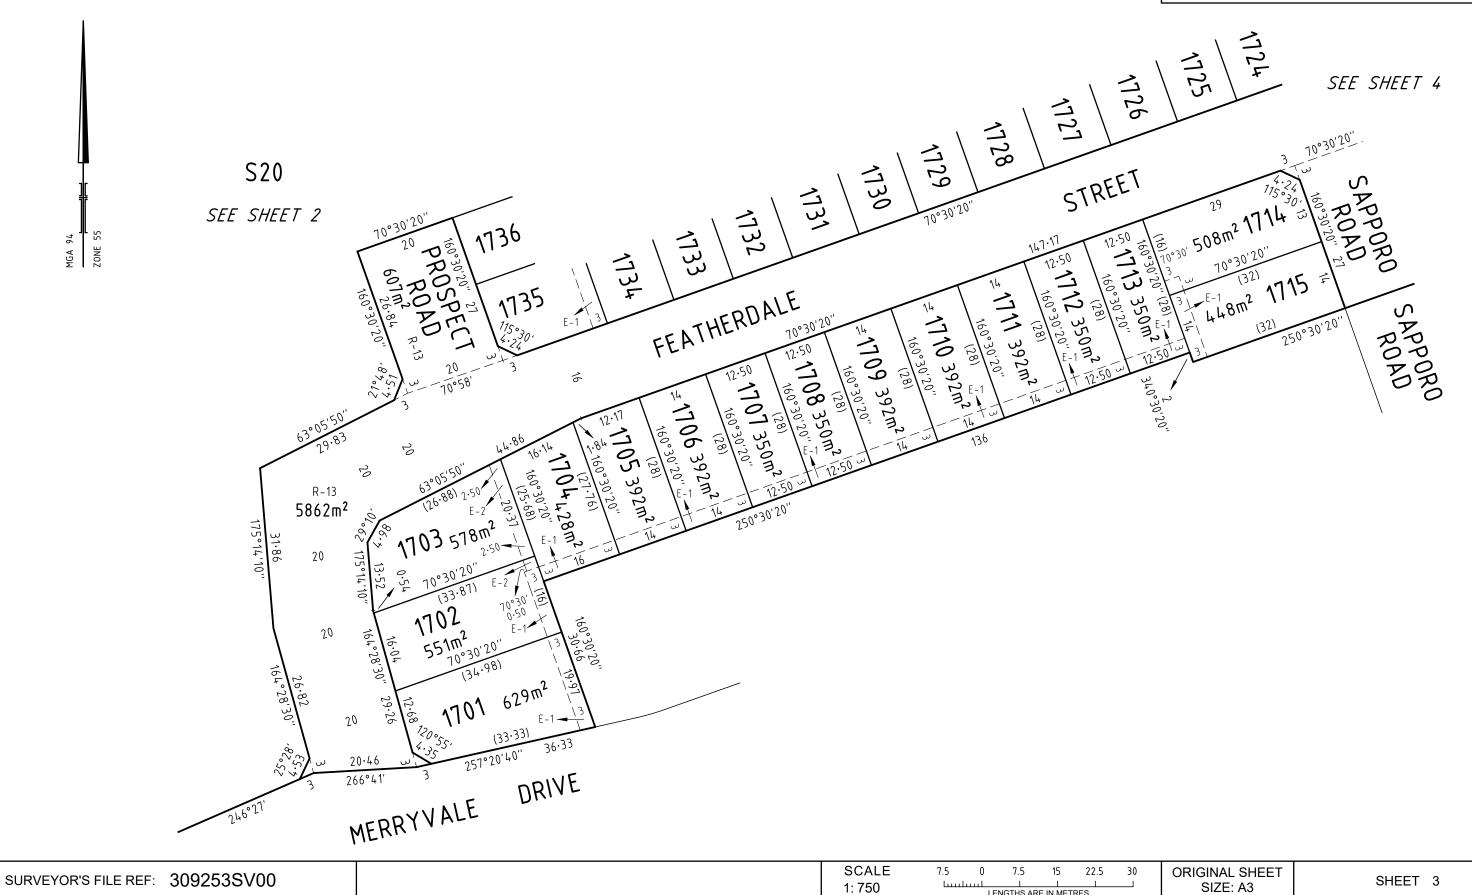

## PS 819166Y/S19

414 La Trobe Street PO Box 16084 Melbourne Vic 8007 T 61 3 9993 7888

Licensed Surveyor: Mark Oswald Stansfield Version: 1

LENGTHS ARE IN METRES

SHEET 3