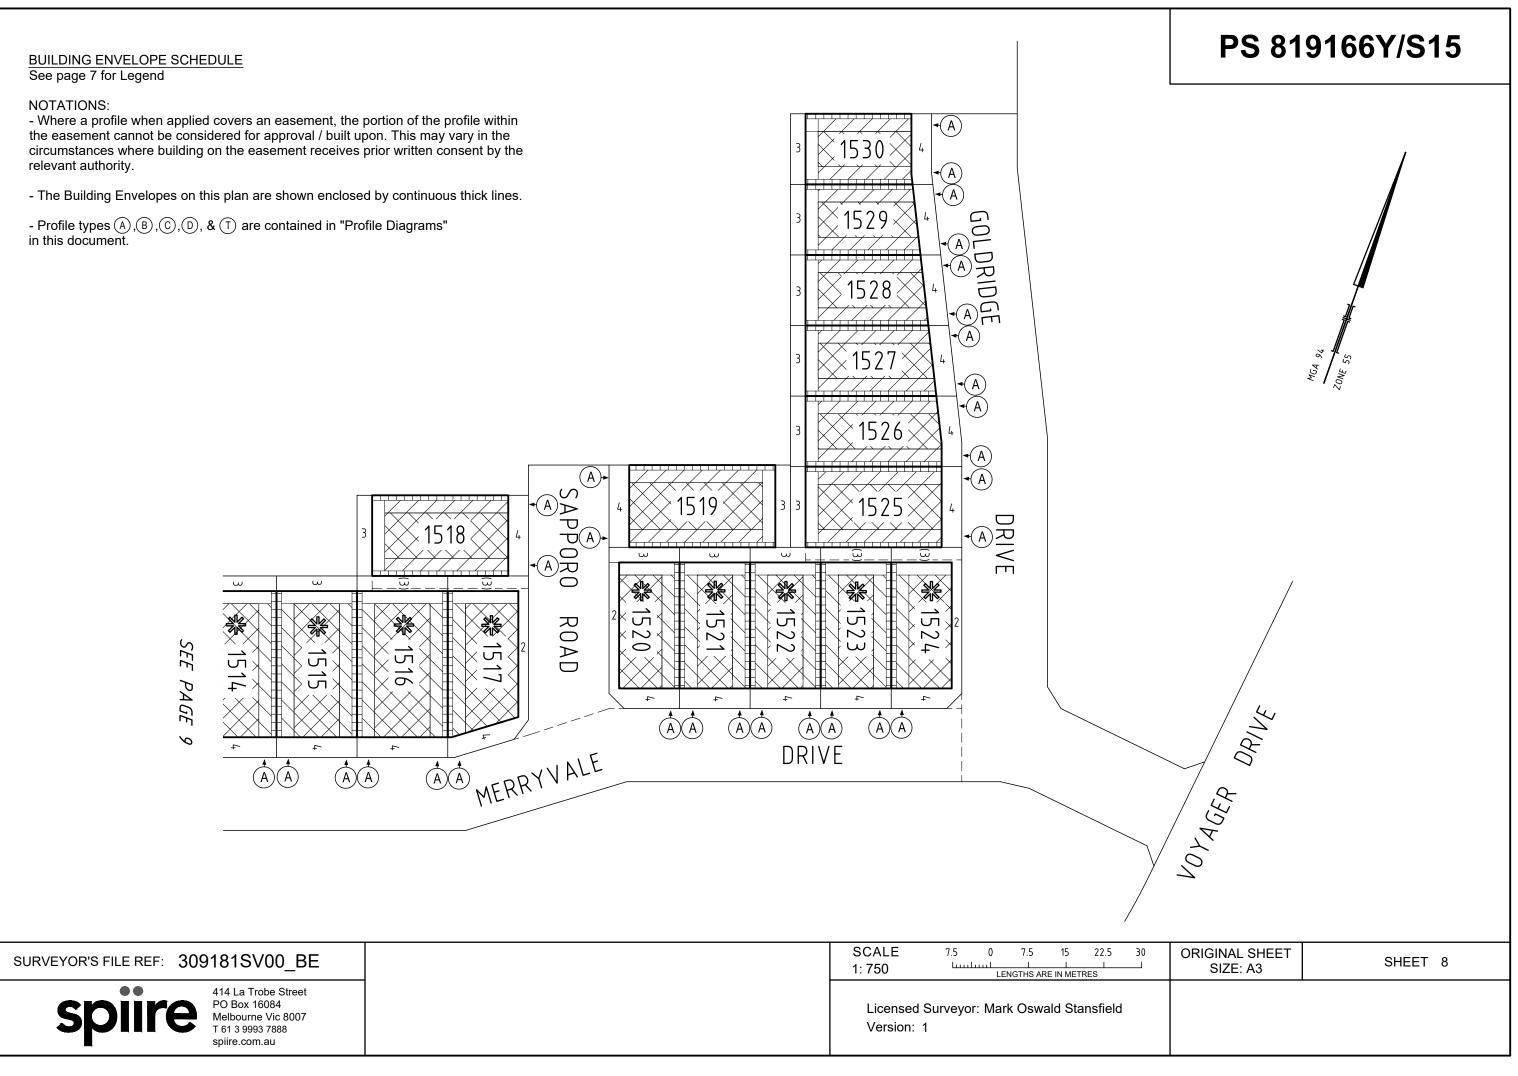

Refer "Diagrams and Plans" in this document for further definitions.

Building to Boundary Zone

Single Storey Building Envelope

Overlooking Zone - Habitable room windows or raised open spaces are a

Note: Garages must be setback a minimum of 5m from main street frontage

source of overlooking

Non - Overlooking Zone - Habitable room windows or raised open spaces are not a source of overlooking

Double Storey Building Requirement

The registered proprietor or proprietors of the lot are required to build in accordance with the approved building envelopes shown hereon and in the "Profile Diagrams" in this document.

This plan forms part of the "Rathdowne Design Guidelines". Please refer to these Guidelines for further information.

| spiire | 414 La Trobe Street<br>PO Box 16084<br>Melbourne Vic 8007<br>T 61 3 9993 7888<br>spiire.com.au |                                                                               |  | ORIGINAL SHEET<br>SIZE: A3 | SHEET 7 |
|--------|------------------------------------------------------------------------------------------------|-------------------------------------------------------------------------------|--|----------------------------|---------|
|        |                                                                                                | Licensed Surveyor: Mark Oswald Stansfield<br>Ref: 309181SV00_BE<br>Version: 1 |  |                            |         |