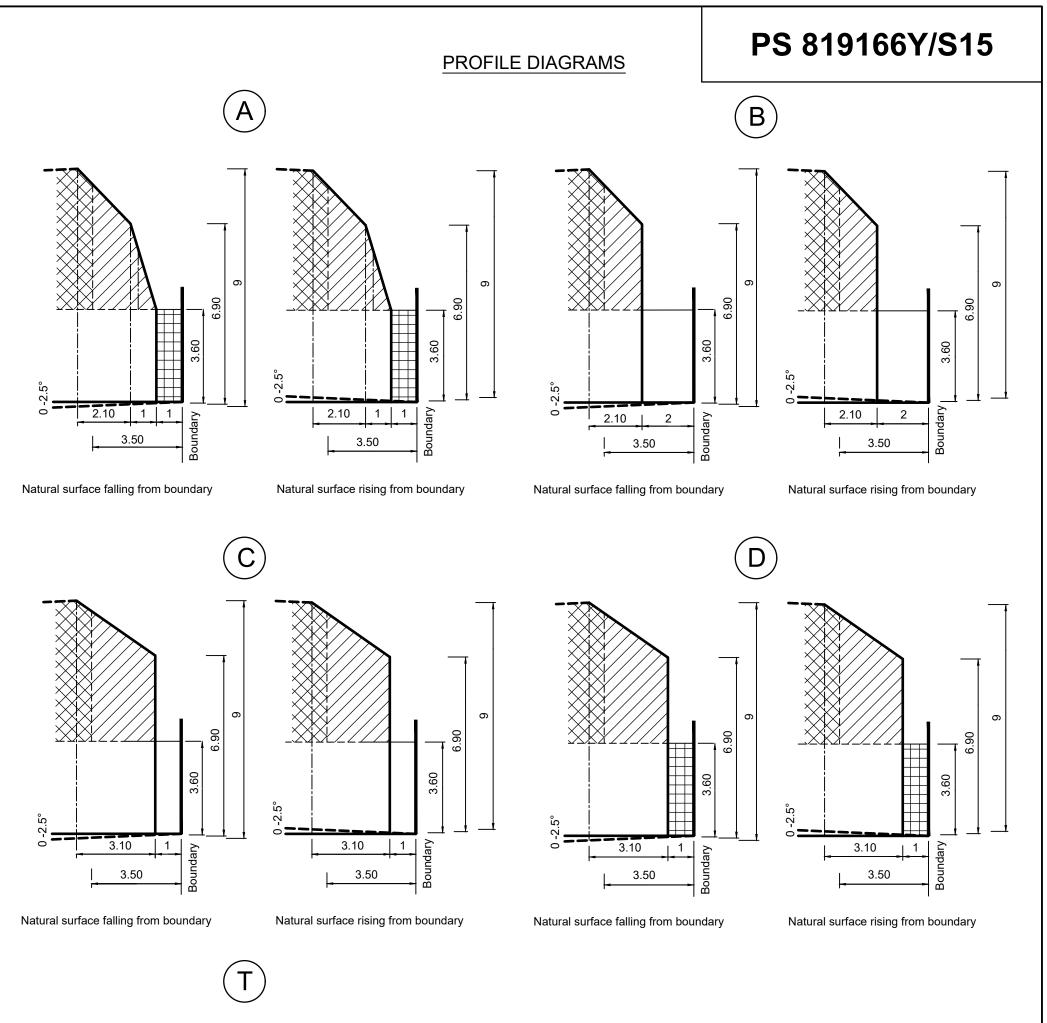

Refer "Diagrams and Plans" in this document for further definitions.

Building to Boundary Zone

Single Storey Building Envelope

Overlooking Zone - Habitable room windows or raised open spaces are a

Note: Garages must be setback a minimum of 5m from main street frontage

source of overlooking

Non - Overlooking Zone - Habitable room windows or raised open spaces are not a source of overlooking

Double Storey Building Requirement

The registered proprietor or proprietors of the lot are required to build in accordance with the approved building envelopes shown hereon and in the "Profile Diagrams" in this document.