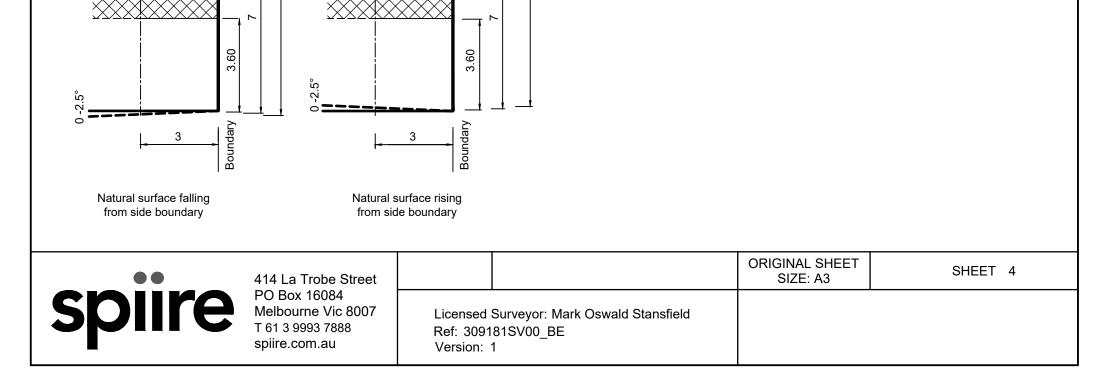

Refer "Diagrams and Plans" in this document for further definitions.

Building to Boundary Zone

Single Storey Building Envelope

Overlooking Zone - Habitable room windows or raised open spaces are a

Note: Garages must be setback a minimum of 5m from main street frontage

source of overlooking

Non - Overlooking Zone - Habitable room windows or raised open spaces are not a source of overlooking

Double Storey Building Requirement

The registered proprietor or proprietors of the lot are required to build in accordance with the approved building envelopes shown hereon and in the "Profile Diagrams" in this document.