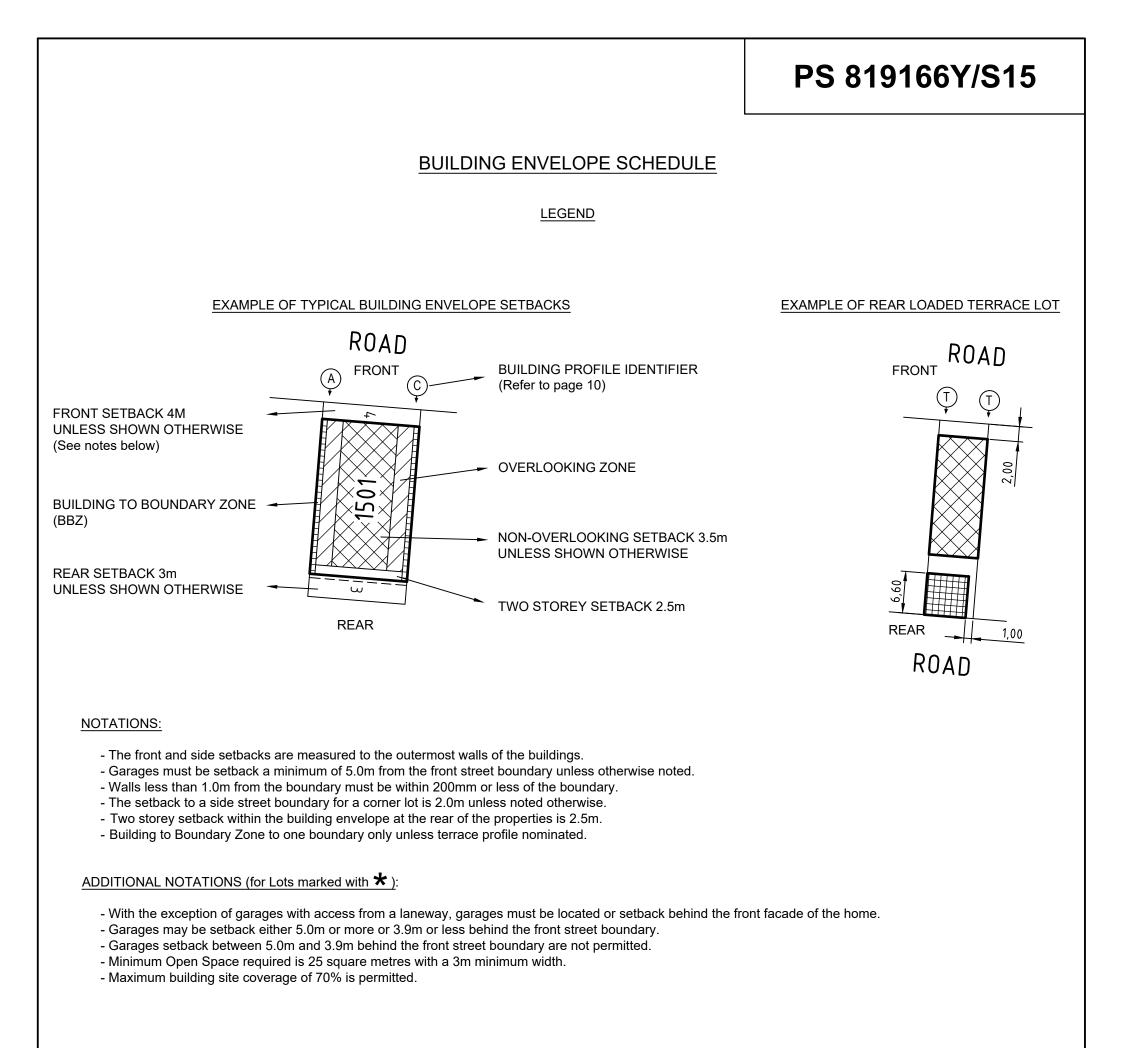

Refer "Diagrams and Plans" in this document for further definitions.

Building to Boundary Zone

Single Storey Building Envelope

Overlooking Zone - Habitable room windows or raised open spaces are a

Note: Garages must be setback a minimum of 5m from main street frontage

source of overlooking

Non - Overlooking Zone - Habitable room windows or raised open spaces are not a source of overlooking

Double Storey Building Requirement

The registered proprietor or proprietors of the lot are required to build in accordance with the approved building envelopes shown hereon and in the "Profile Diagrams" in this document.