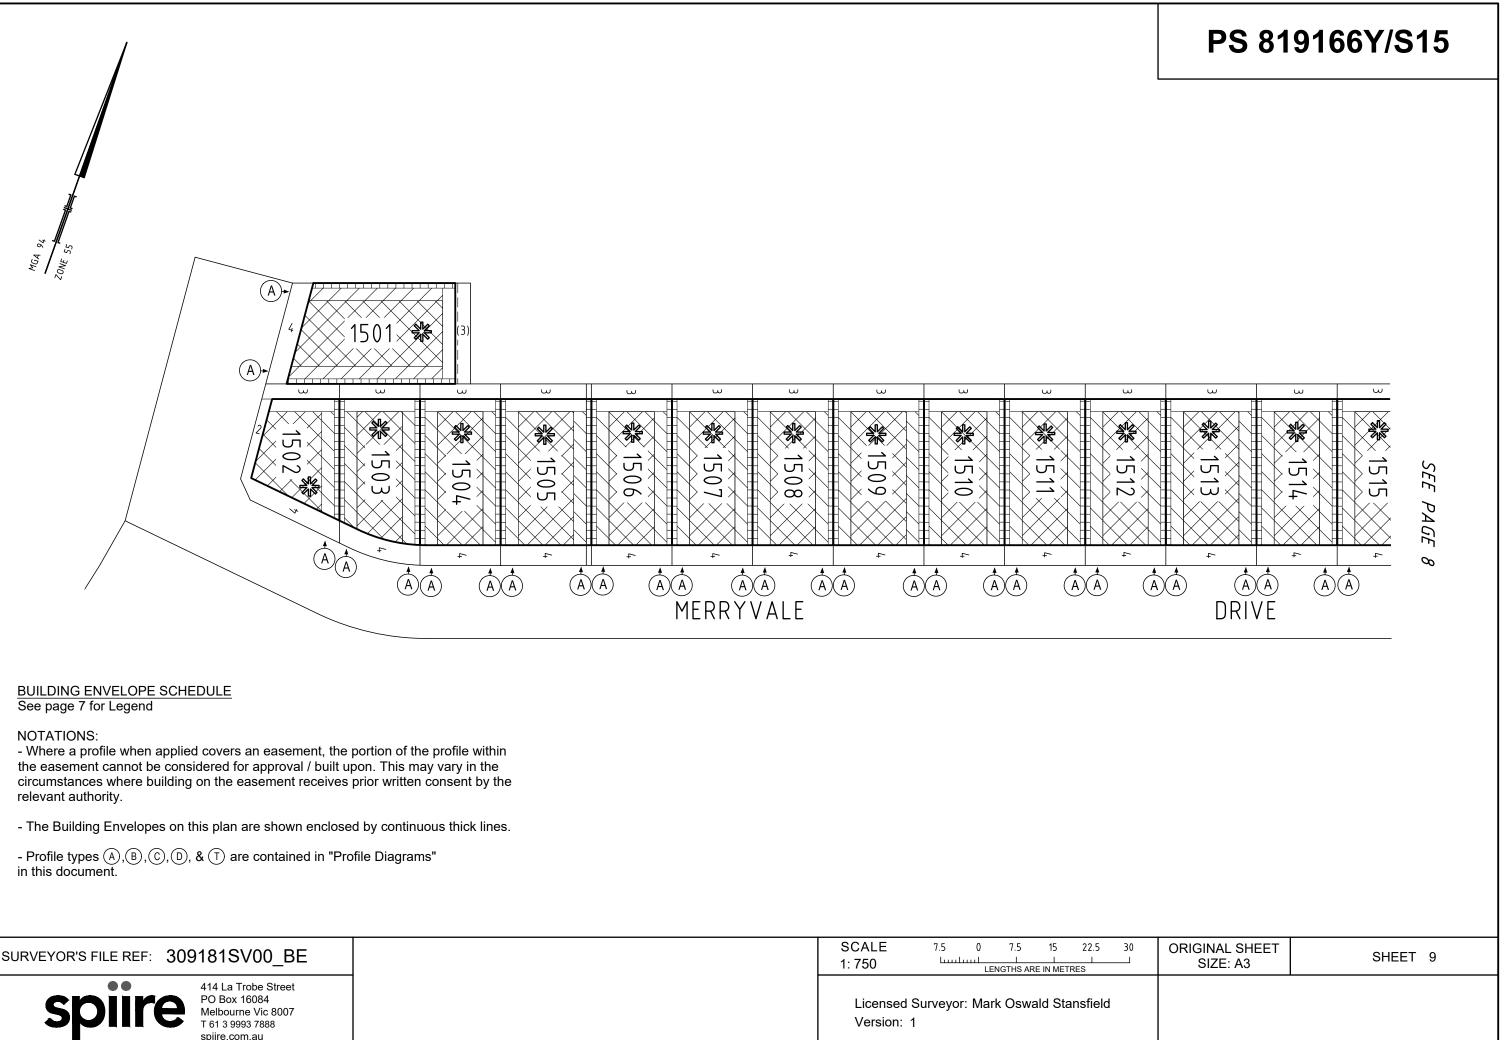

Refer "Diagrams and Plans" in this document for further definitions.

Building to Boundary Zone

Single Storey Building Envelope

Overlooking Zone - Habitable room windows or raised open spaces are a

Note: Garages must be setback a minimum of 5m from main street frontage

source of overlooking

Non - Overlooking Zone - Habitable room windows or raised open spaces are not a source of overlooking

Double Storey Building Requirement

The registered proprietor or proprietors of the lot are required to build in accordance with the approved building envelopes shown hereon and in the "Profile Diagrams" in this document.

This plan forms part of the "Rathdowne Design Guidelines". Please refer to these Guidelines for further information.

| spiire | 414 La Trobe Street<br>PO Box 16084<br>Melbourne Vic 8007<br>T 61 3 9993 7888<br>spiire.com.au |                                                                               |  | ORIGINAL SHEET<br>SIZE: A3 | SHEET 7 |
|--------|------------------------------------------------------------------------------------------------|-------------------------------------------------------------------------------|--|----------------------------|---------|
|        |                                                                                                | Licensed Surveyor: Mark Oswald Stansfield<br>Ref: 309181SV00_BE<br>Version: 1 |  |                            |         |