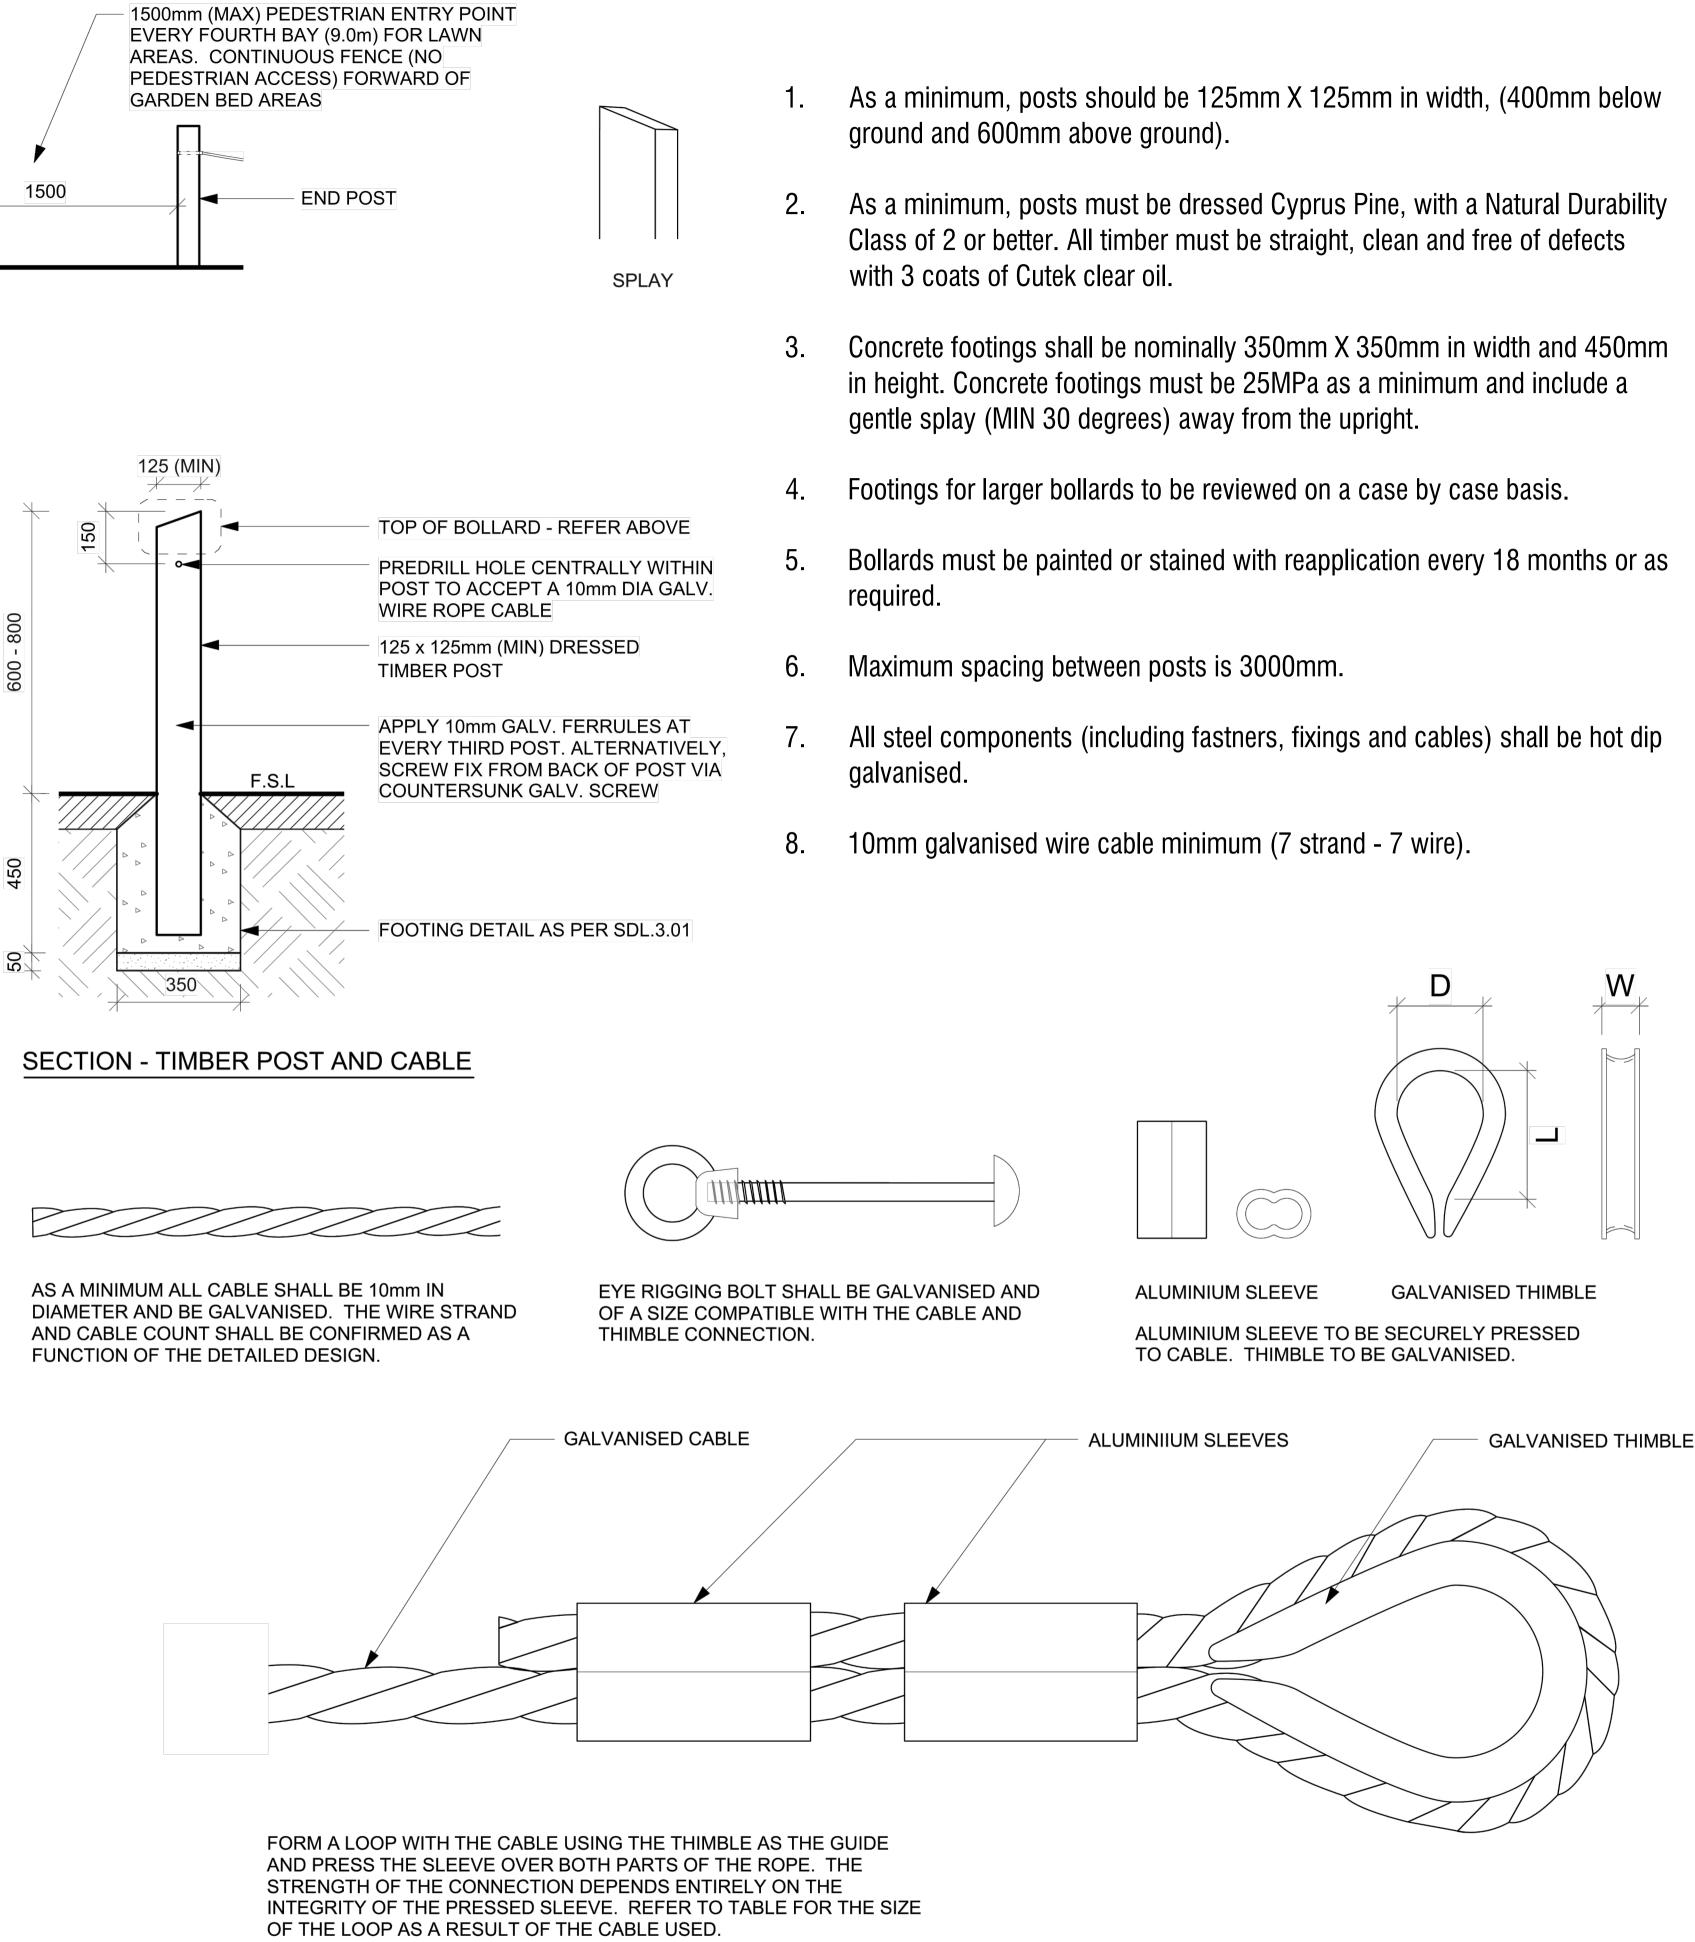

## TIMBER POST AND CABLE VEHICLE EXCLUSION FENCING (CITY OF WHITTLESEA TYPICAL DETAIL))

Scale 1:10 @ A1

NOTES

© Spiire Australia Pty Ltd All Rights Reserved This document is produced by Spiire Australia Pty Ltd solely for the benefit of and use by the client in accordance with the terms of the retainer. Spiire Australia Pty Ltd does not and shall not assume any responsibility or liability whatsoever to any third party arising out of any use or reliance by third party on the content of this document.