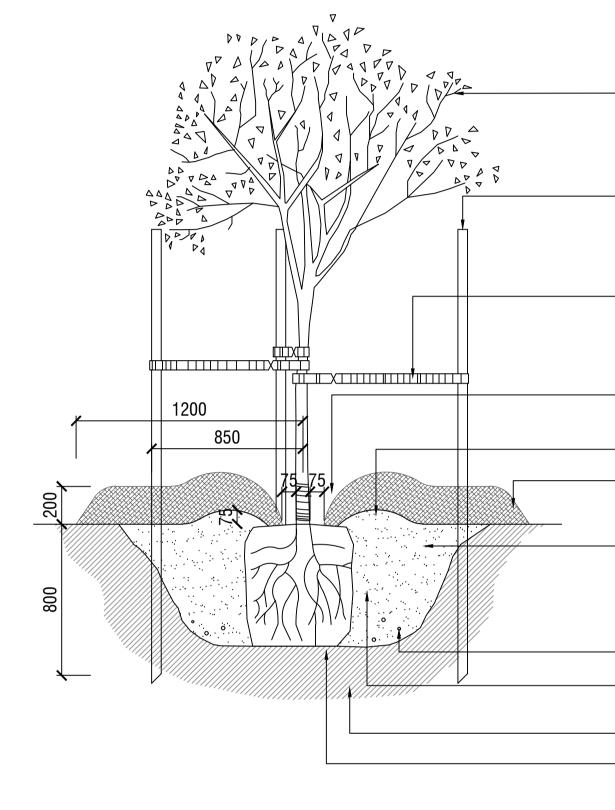

Tree watering (1): immediately after planting, tree shall be watered thoroughly regardless of weather conditions, quantity of water will be adequate to saturate the root ball to its core

Tree watering (2): post planting, provide a minimum of 15 litres of water (for tree in 45 litre pot) to the newly planted tree per 7 days. Water at a slow rate so as not to displace mulch. For trees in pot size larger than 45 litres, provide quantity of water one third of that pot size.

- All trees to be healthy specimens free of pests and diseases. Trees to be well watered a maximum of 24hours prior to planting.

- 3 no. 50x50x2400mm hardwood stakes set vertically and clear of rootball and minimum 800mm into ground. Paint all exposed surfaces of stakes with matte black paint. Stakes are to be offset from the nearest underground service a minimum of 200mm to ensure no damage is caused to underground service

- 3 no. 50mm wide hessian ties loosely wrapped around trunk at 1/3 tree height and shade cloth fasterners to stakes allowing some trunk movement; refer to plan detail above.

Create dish to keep mulch clear of tree trunk. Top of root ball flush with finished level of planting hole.

- 75mm high berm to form a watering basin
- 200mm depth of approved aged wood mulch. Mulch shall be spread a minimum of 1200mm diameter from centre of tree and beyond of the planting hole overlapping undisturbed soil

- Excavate a shallow planting hole with sloping sides 3 times the width of the root ball and break-up sides and base, refirm base. Depth of planting hole no deeper than the height of the root ball. Backfill with 50/50 blend imported topsoil/site topsoil broken up to friable texture, firming progressively.

Slow release fertiliser (for exotic species only)

Water retaining products to be mixed into backfilled soil as per manufacturers specifications.

- Existing subgrade
- Compact soil under rootball to prevent settling

NOTE: it is the responsibility of the contractor to confirm the location of all underground services prior to commencement of any excavation works, tree planting, specifications, street tree offsets / clearance, hold points, species substitution, tree staking and tree maintenance to be undertaken in accordance with City of Whittlesea minimum landscape maintenance specification of services and works May 2010.

#### **SEMI ADVANCED TREE PLANTING DETAIL**

Scale 1:20 @ A1

Scale 1:20 @ A1

3 no. 50 X 50 X 2400mm hardwood stakes set out as shown

Install 3 no. 50mm hessian ties stapled to hardwood stakes, looped in 'Figure 8' as shown. Fix with shade cloth fasteners

Street tree

- Approved mulch shall be spread of minimum of 1200mm diameter from centre of tree