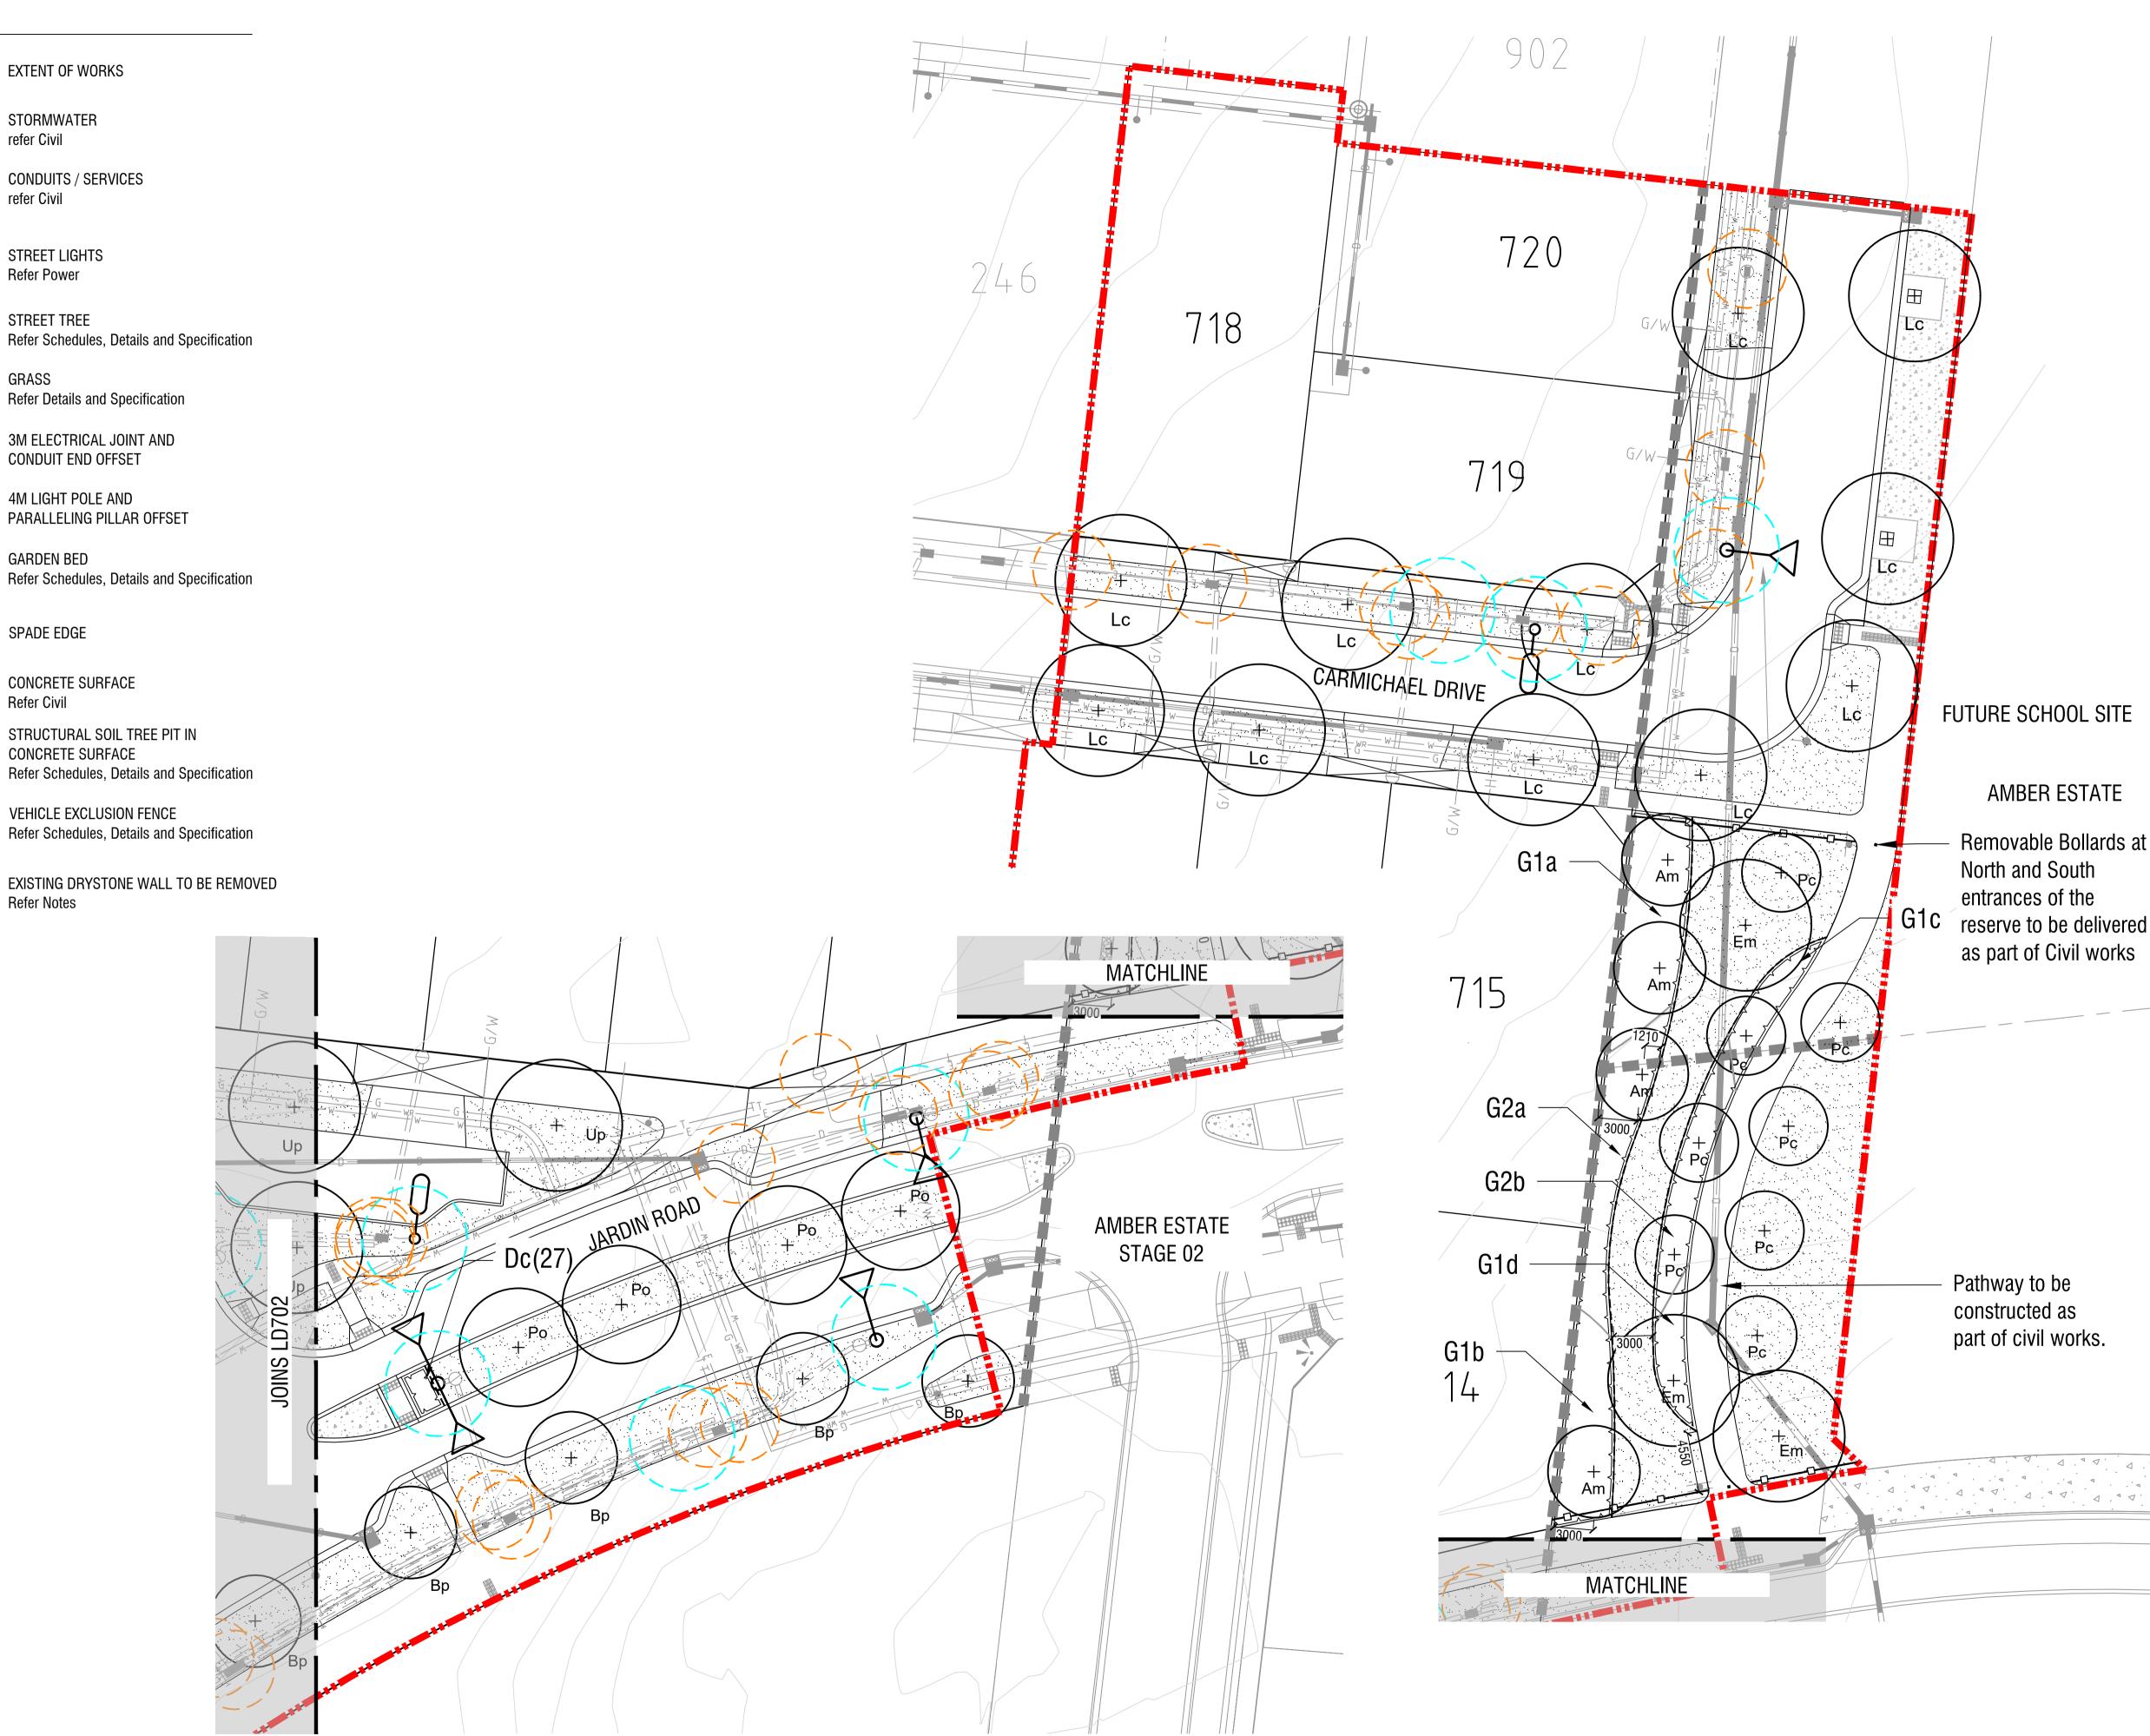

#### LEGEND

 $\leftarrow$ 

0-

(Qp<sup>+</sup>

EXTENT OF WORKS

STORMWATER refer Civil

**CONDUITS / SERVICES** refer Civil

STREET LIGHTS Refer Power

STREET TREE Refer Schedules, Details and Specification

GRASS Refer Details and Specification

**3M ELECTRICAL JOINT AND** CONDUIT END OFFSET

4M LIGHT POLE AND PARALLELING PILLAR OFFSET

GARDEN BED Refer Schedules, Details and Specification

SPADE EDGE \_\_\_\_\_

CONCRETE SURFACE Refer Civil

Refer Notes

CONCRETE SURFACE Refer Schedules, Details and Specification VEHICLE EXCLUSION FENCE

STRUCTURAL SOIL TREE PIT IN

EXISTING DRYSTONE WALL TO BE REMOVED

file

|   | Removable Bollards at   |
|---|-------------------------|
|   | North and South         |
|   | entrances of the        |
| С | reserve to be delivered |

#### NOTES

DRY STONE WALL: Existing Drystone wall to be removed and stockpiled by Civil in Stage 19 Landscape Value area.

Stones to be used to reconstruct walls infront of medium density lots in future Stage 09 by Villawood, and Stages 13 & 14 by Amber. refer Civil for further information.

#### RATHDOWNE ESTATE **STREETSCAPES STAGE 7**

**DETAILED DESIGN PLANTING PLANS - SHEET 1** SHEET 3 OF 8 **CITY OF WHITTLESEA** VILLAWOOD

| MGA 94<br>ZONE    | 1:250<br>SCALE @ A1 | 0 2.5           | 5 7. <u>5 1</u> 0 12.5 |
|-------------------|---------------------|-----------------|------------------------|
| designed          | drawn               | checked         | APPROVED               |
| PA                | <b>PA</b>           | ML              | <b>MS</b>              |
| DATE              |                     | drg no.         | REV                    |
| <b>05-02-2021</b> |                     | <b>307767LD</b> | 700 F                  |