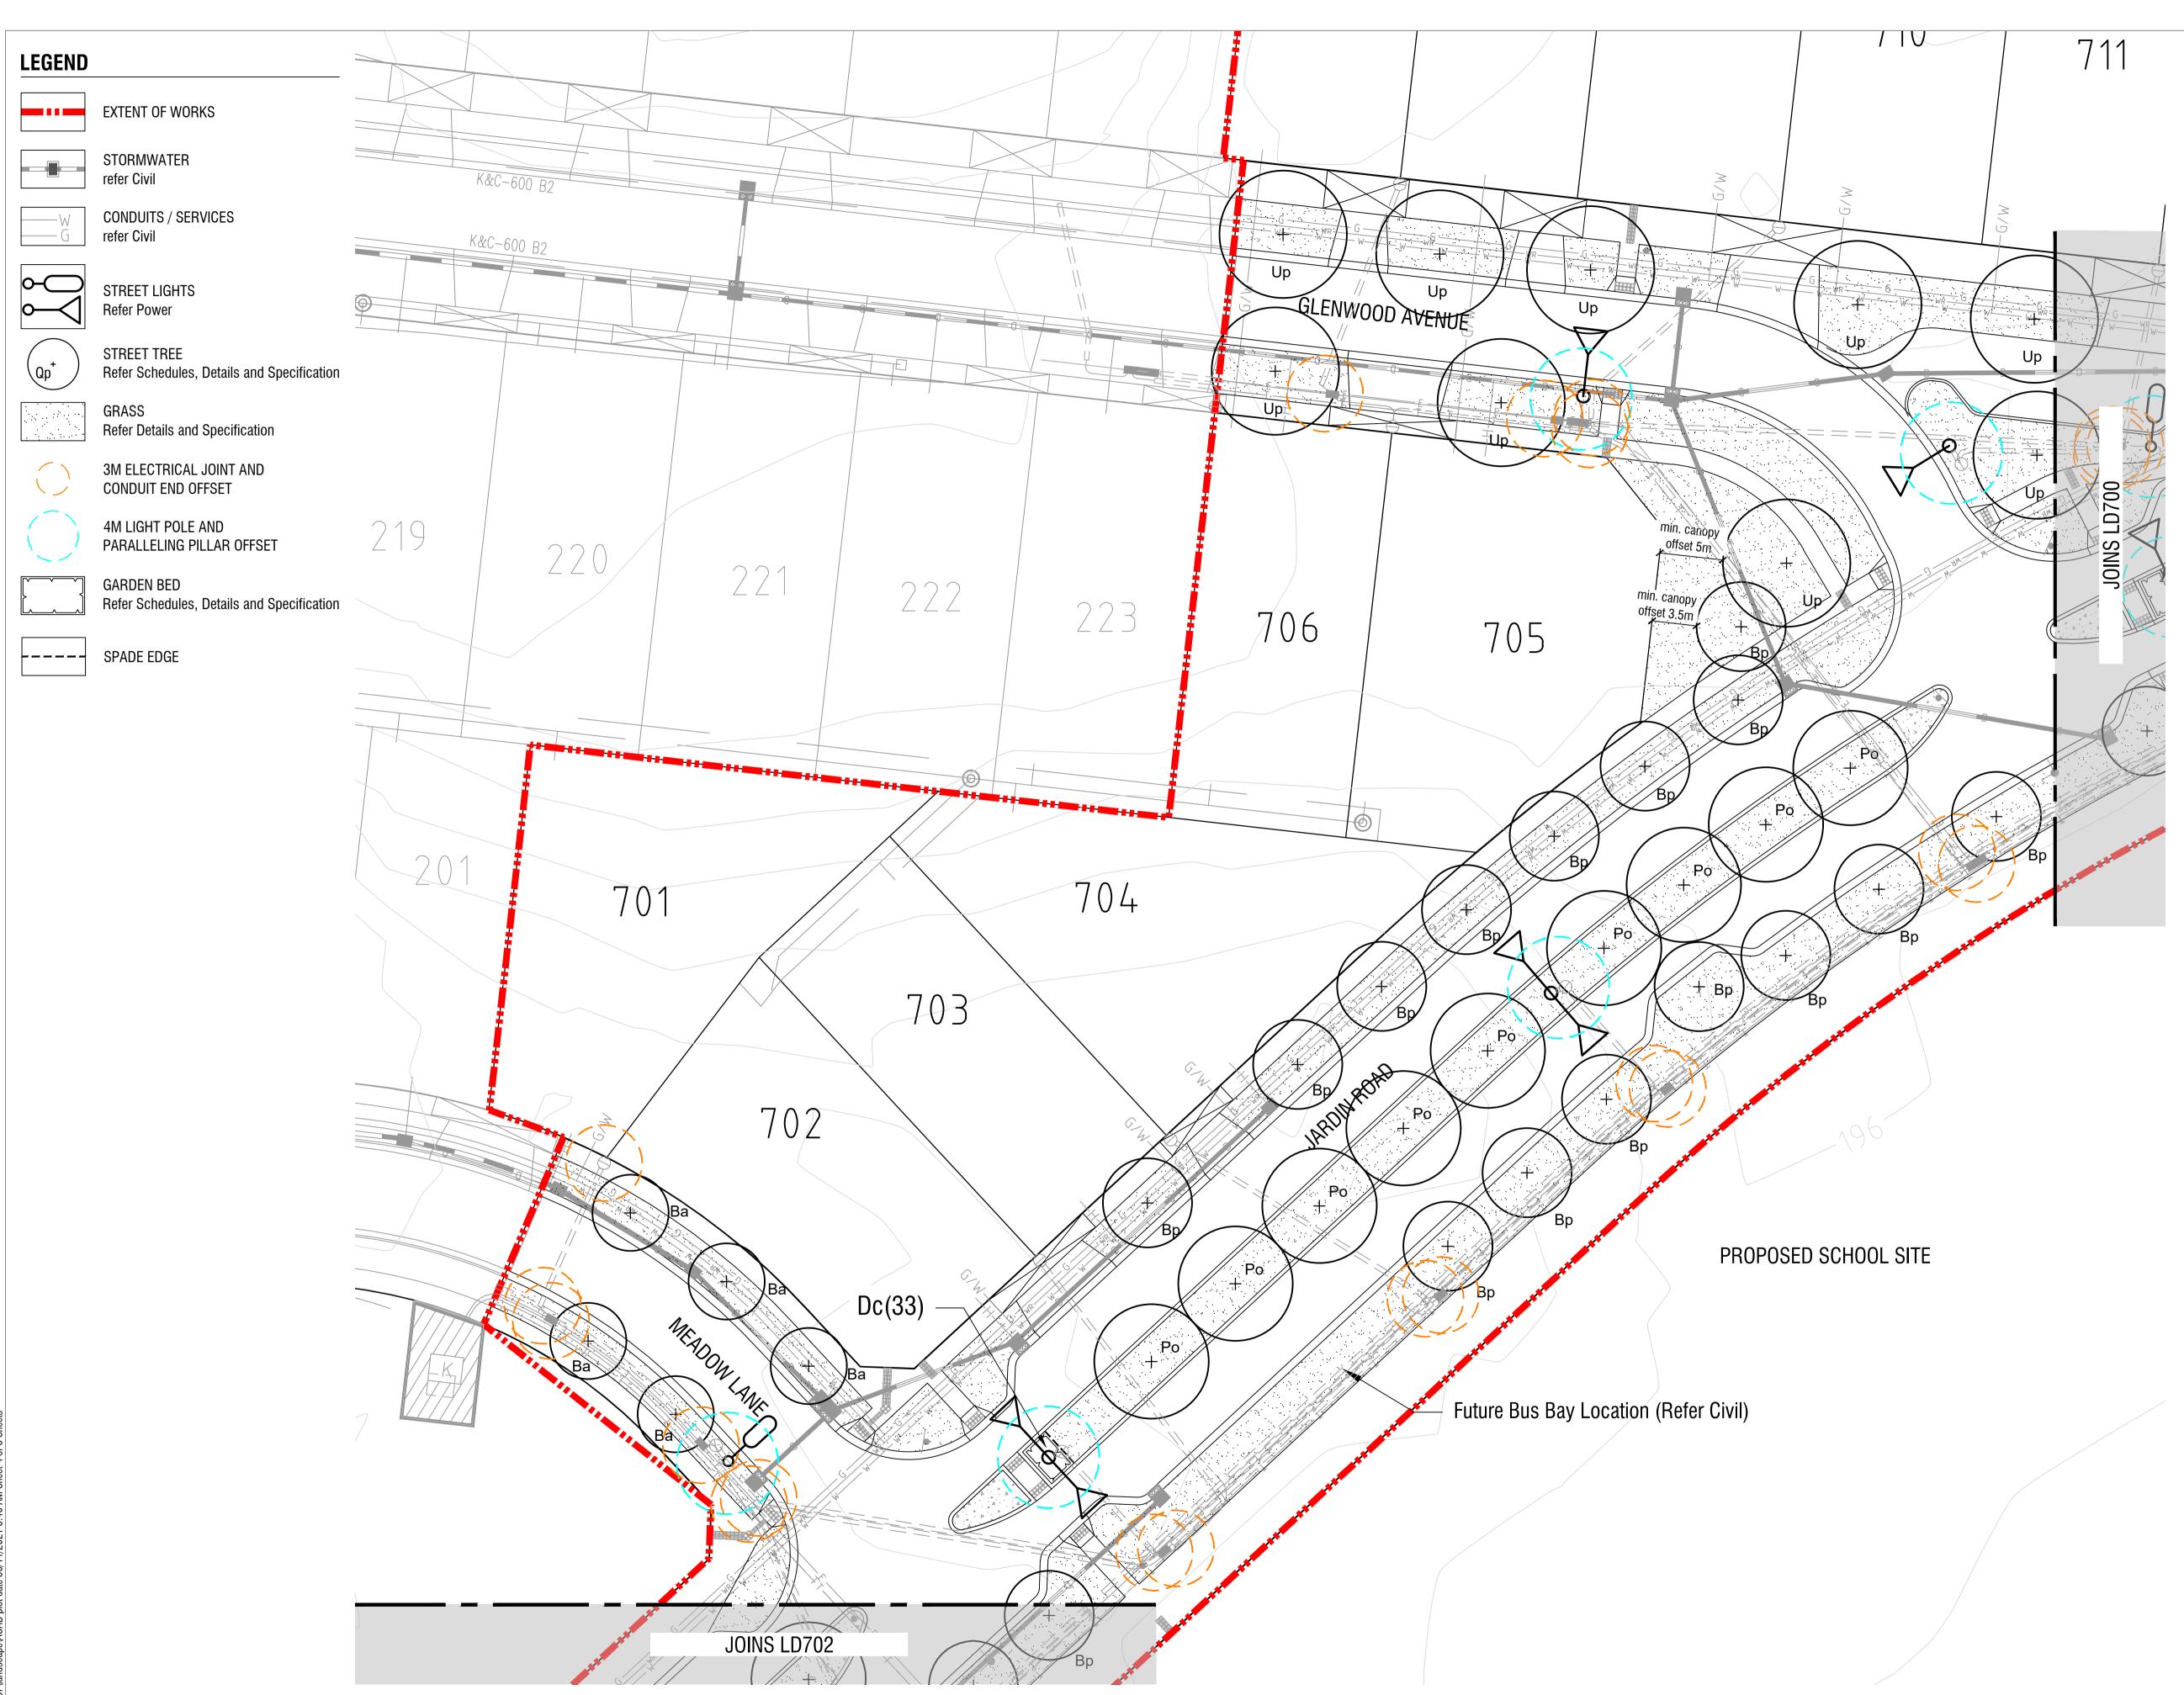

#### LEGEND

 $\leftarrow$ 

0-

(Qp<sup>+</sup>

EXTENT OF WORKS

STORMWATER refer Civil

**CONDUITS / SERVICES** refer Civil

STREET LIGHTS Refer Power

STREET TREE Refer Schedules, Details and Specification

GRASS Refer Details and Specification

**3M ELECTRICAL JOINT AND** CONDUIT END OFFSET

4M LIGHT POLE AND PARALLELING PILLAR OFFSET

GARDEN BED Refer Schedules, Details and Specification

SPADE EDGE \_\_\_\_\_

CONCRETE SURFACE Refer Civil

Refer Notes

CONCRETE SURFACE Refer Schedules, Details and Specification VEHICLE EXCLUSION FENCE

STRUCTURAL SOIL TREE PIT IN

EXISTING DRYSTONE WALL TO BE REMOVED

#### **STREETSCAPES STAGE 7**

**DETAILED DESIGN** PLANTING PLANS - SHEET 2

SHEET 4 OF 8 CITY OF WHITTLESEA VILLAWOOD

| MGA 94<br>ZONE    | 1:250<br>SCALE @ A1 | 0 2.5 5          | 7.5 10 12.5 |
|-------------------|---------------------|------------------|-------------|
| designed          | drawn               | checked          | APPROVED    |
| <b>PA</b>         | <b>PA</b>           | ML               | <b>MS</b>   |
| DATE              |                     | drg no.          | rev         |
| <b>05-02-2021</b> |                     | <b>307767LD7</b> | 701 F       |