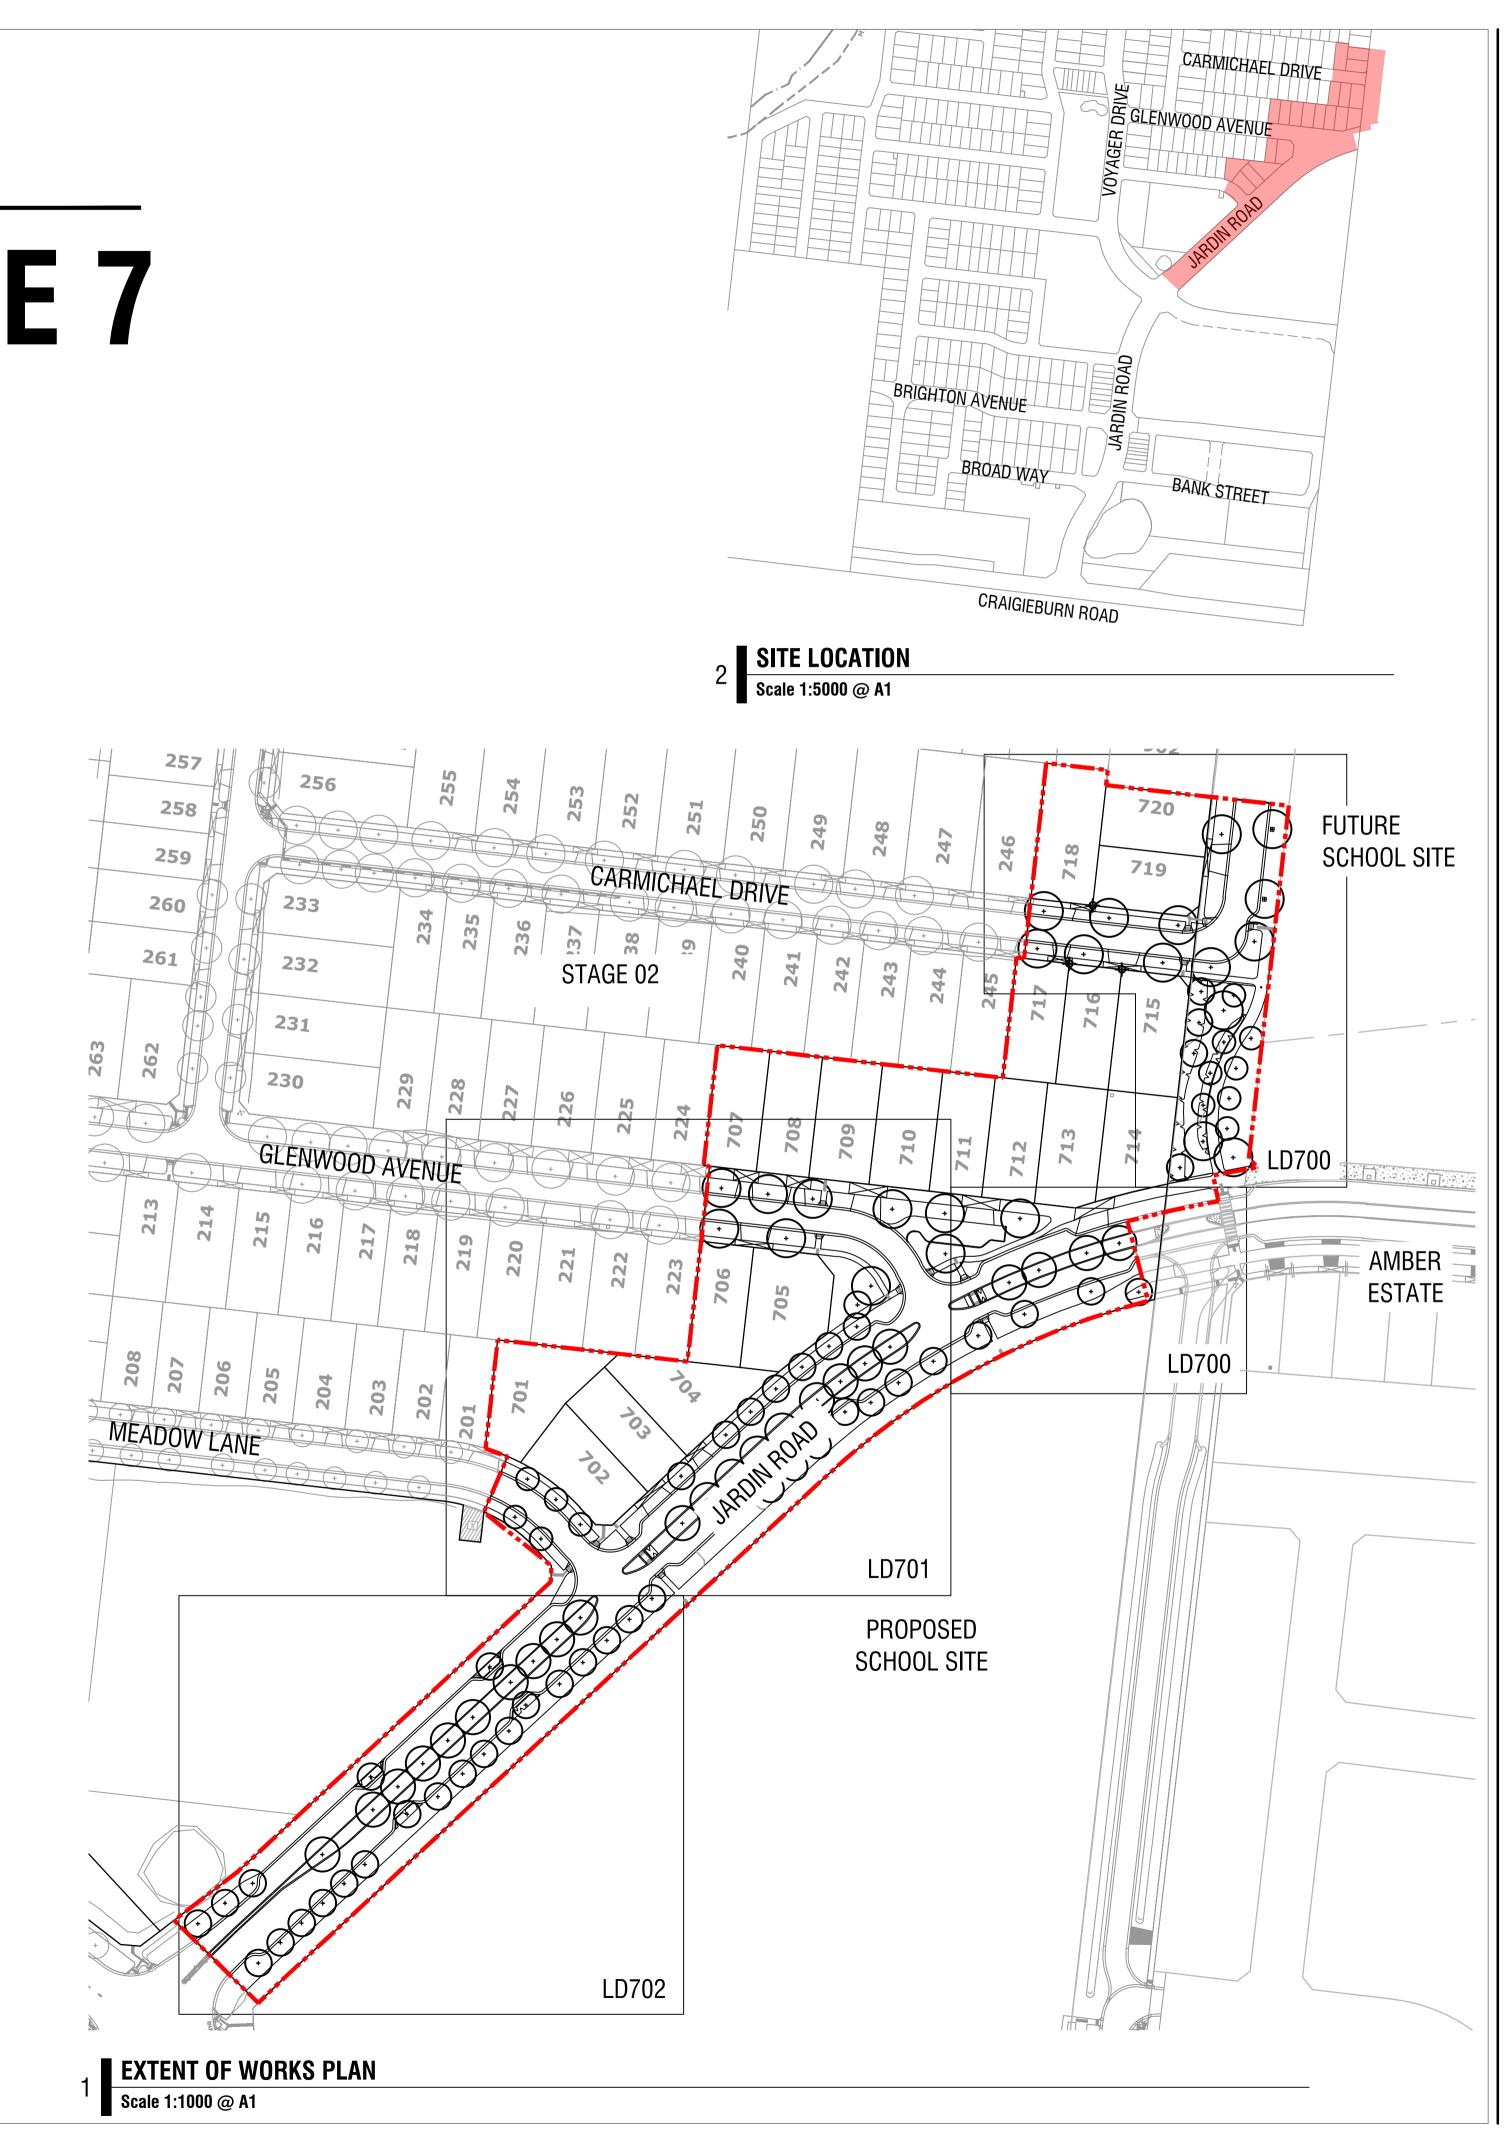

#### **DETAILED DESIGN COVER - SHEET 1** SHEET 1 OF 8

**CITY OF WHITTLESEA** VILLAWOOD

| (  <br>N              |                      |                      |                       |   |
|-----------------------|----------------------|----------------------|-----------------------|---|
| MGA 94<br>ZONE        | 1:1000<br>SCALE @ A1 | 0 10                 | 20 30 40              | 5 |
| designed<br><b>PA</b> | drawn<br><b>PA</b>   | checked<br><b>ML</b> | approved<br><b>MS</b> |   |
| DATE                  |                      |                      |                       |   |

#### RATHDOWNE ESTATE **STREETSCAPES STAGE 7**

**DETAILED DESIGN PLANTING PLANS - SHEET 1** SHEET 3 OF 8 **CITY OF WHITTLESEA** VILLAWOOD

| MGA 94<br>ZONE    | 1:250<br>SCALE @ A1 | 0 2.5           | 5 7. <u>5 1</u> 0 12.5 |
|-------------------|---------------------|-----------------|------------------------|
| designed          | drawn               | checked         | APPROVED               |
| PA                | <b>PA</b>           | ML              | <b>MS</b>              |
| DATE              |                     | drg no.         | REV                    |
| <b>05-02-2021</b> |                     | <b>307767LD</b> | 700 F                  |