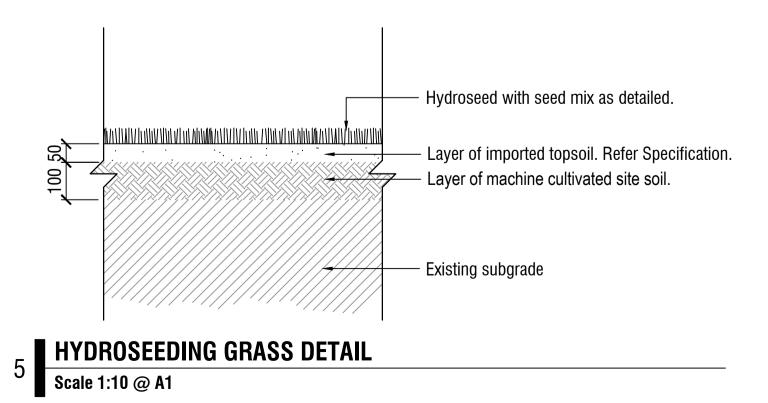

#### NOTES

SEED MIX :

15% Kikuyu

70% Tall Fescue

15% Perennial Rye

- 1. Existing pasture grass and/or weeds are to be sprayed with herbicide.
- No machinery to be used within the drip line of existing trees.
- 3. Topsoil to be raked to a fine tilth, removal of all surface rocks, large lumps of
- clay, weeds and rubbish prior to application of seed to all areas as shown. 4. New grassed areas to be protected from trespass and traffic with star pickets
- and barrier rope until grass is established.