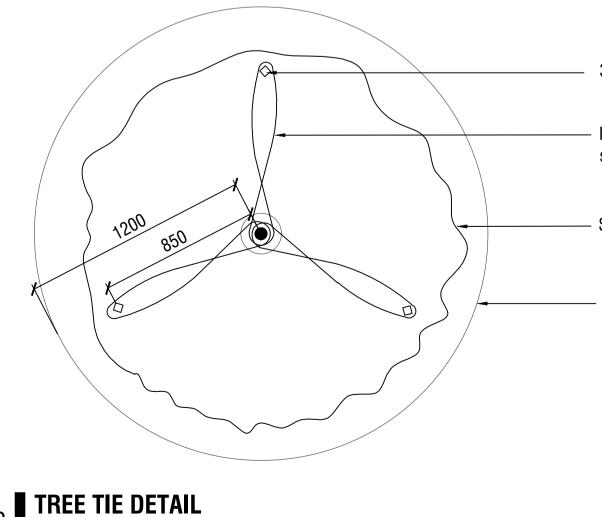

- All trees to be healthy specimens free of pests and diseases. Trees to be well watered a maximum of 24hours prior to planting.

- 3 no. 50x50x2400mm hardwood stakes set vertically and clear of rootball and minimum 800mm into ground. Paint all exposed surfaces of stakes with matte black paint. Stakes are to be offset from the nearest underground service a minimum of 200mm to ensure no damage is caused to underground service

- 3 no. 50mm wide hessian ties loosely wrapped around trunk at 1/3 tree height and shade cloth fasterners to stakes allowing some trunk movement; refer to plan detail above.

Create dish to keep mulch clear of tree trunk. Top of root ball flush with finished level of planting hole.

#### **SEMI ADVANCED TREE PLANTING DETAIL**

Scale 1:20 @ A1

Scale 1:20 @ A1

3 no. 50 X 50 X 2400mm hardwood stakes set out as shown

Install 3 no. 50mm hessian ties stapled to hardwood stakes, looped in 'Figure 8' as shown. Fix with shade cloth fasteners