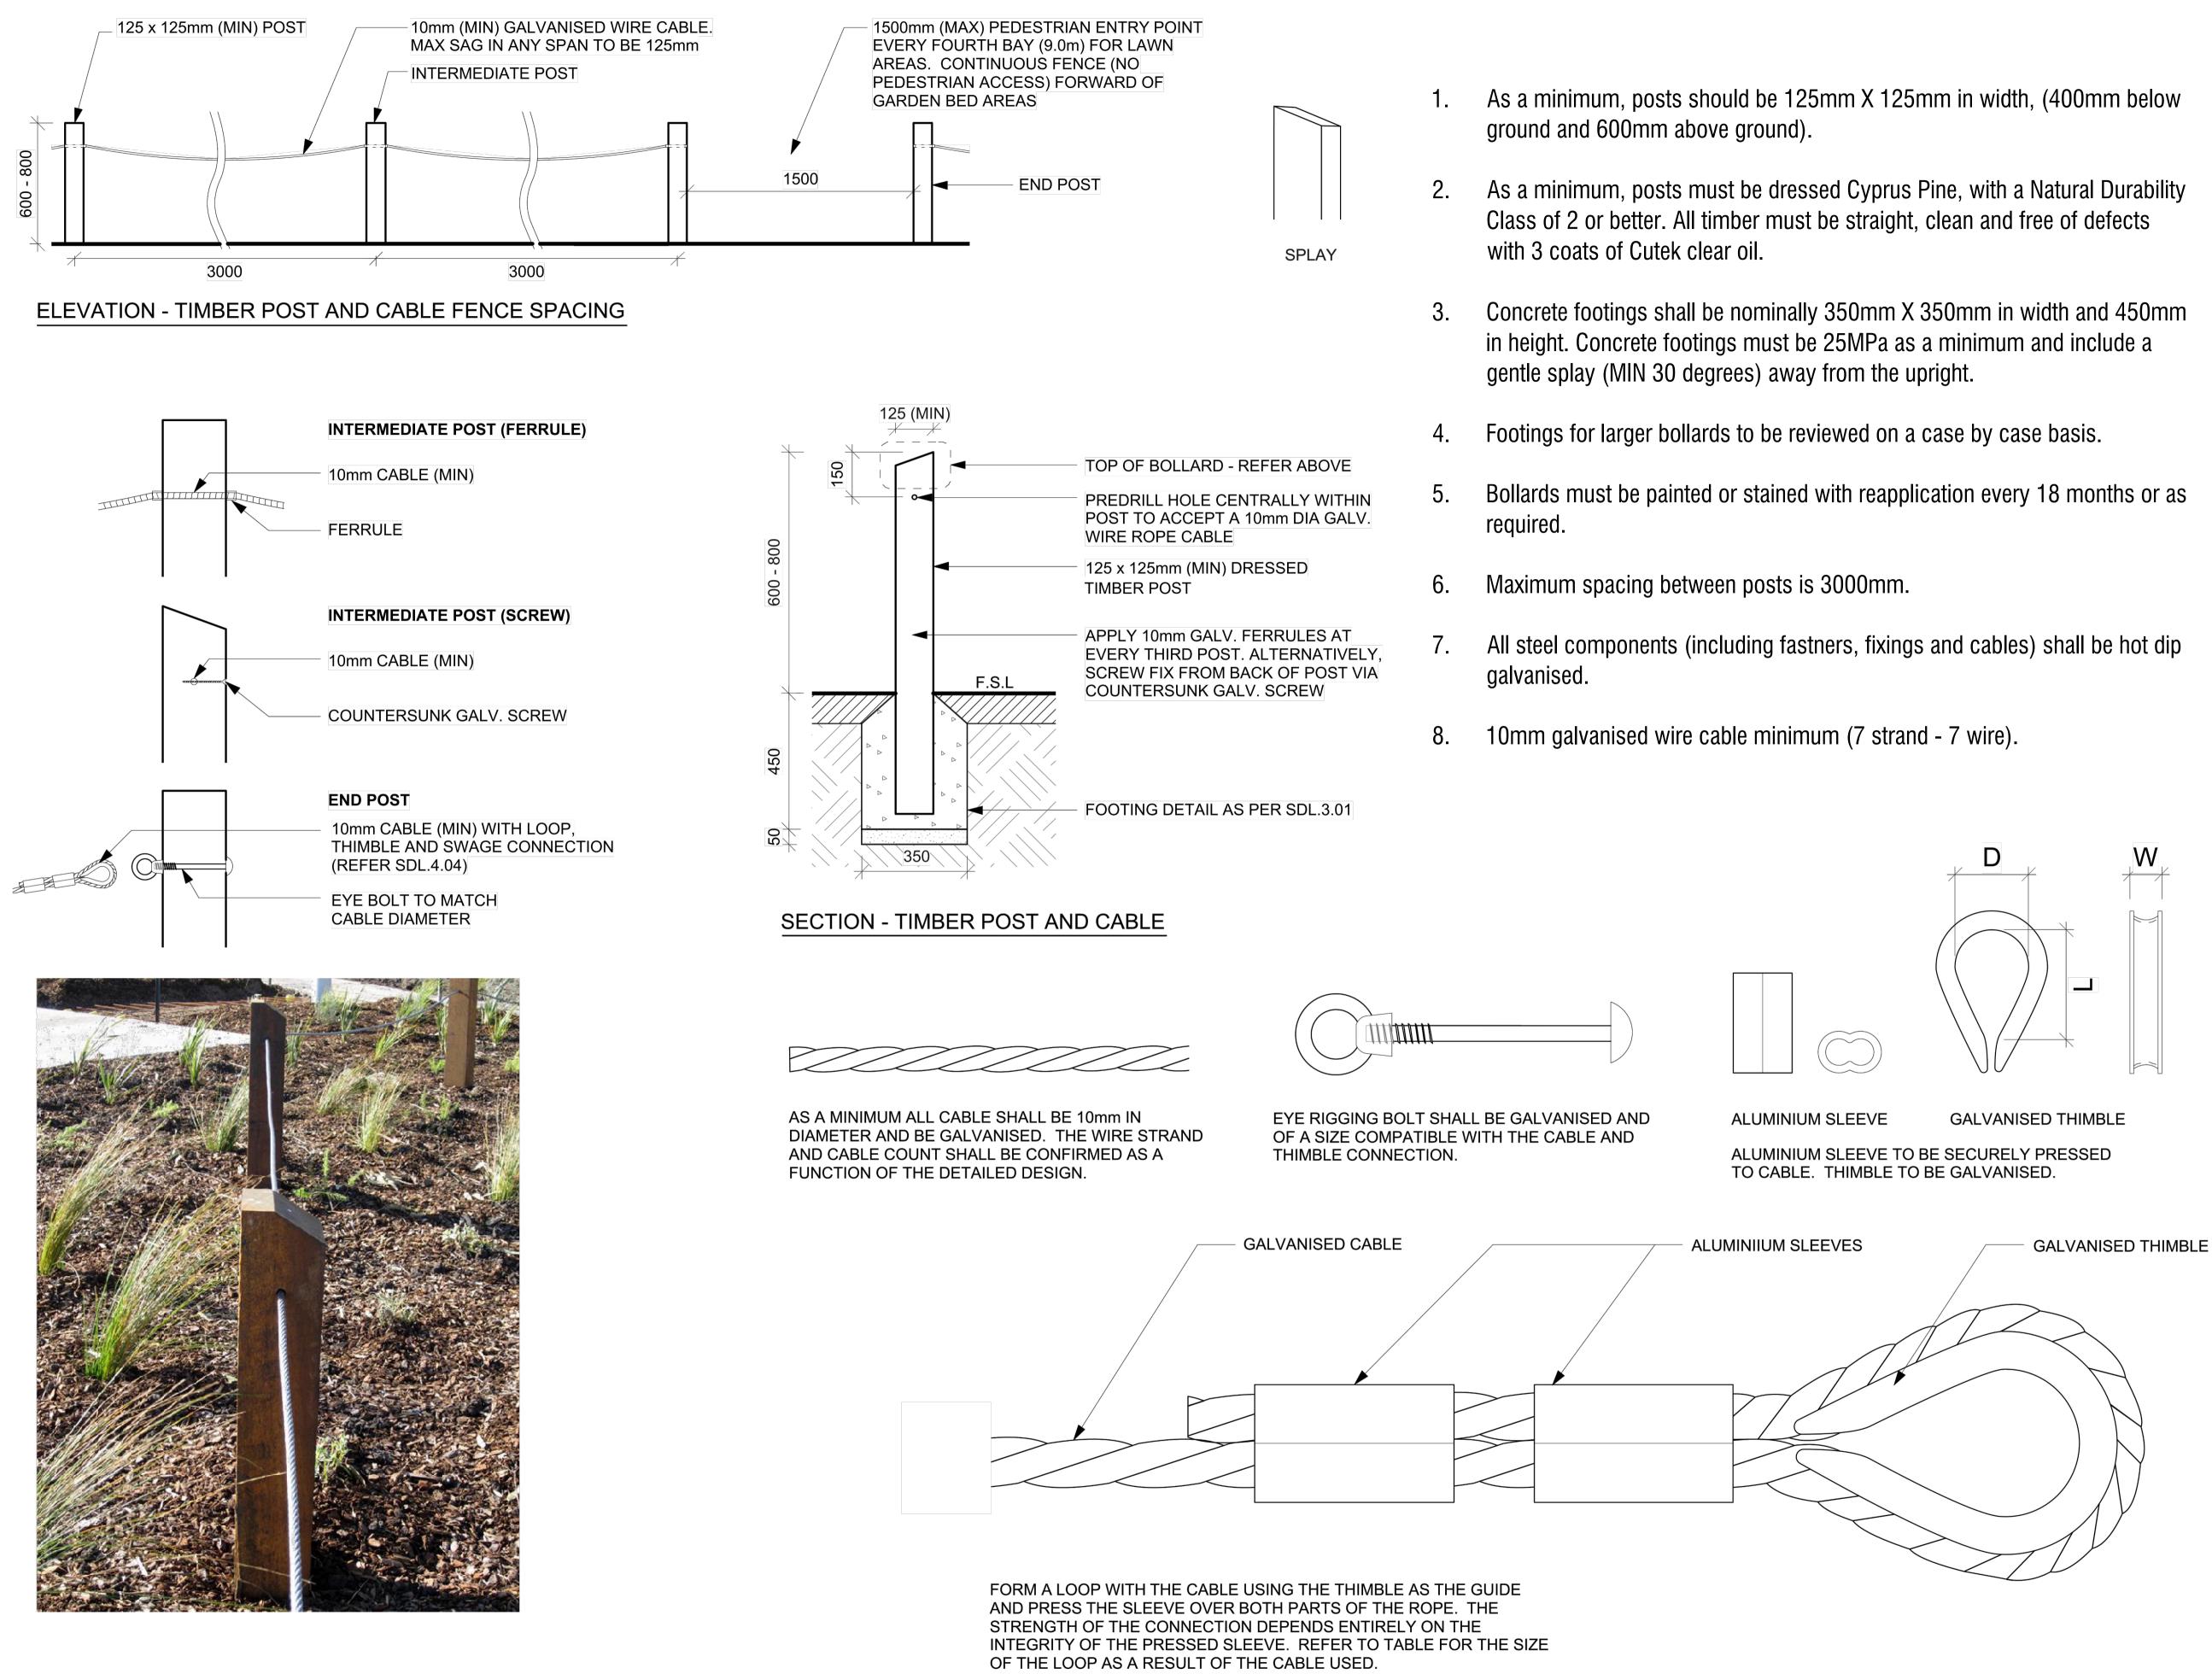

## TIMBER POST AND CABLE VEHICLE EXCLUSION FENCING (CITY OF WHITTLESEA TYPICAL DETAIL))

Scale 1:10 @ A1

NOTES

© Spiire Australia Pty Ltd All Rights Reserved This document is produced by Spiire Australia Pty Ltd solely for the benefit of and use by the client in accordance with the terms of the retainer. Spiire Australia Pty Ltd does not and shall not assume any responsibility or liability whatsoever to any third party arising out of any use or reliance by third party on the content of this document.