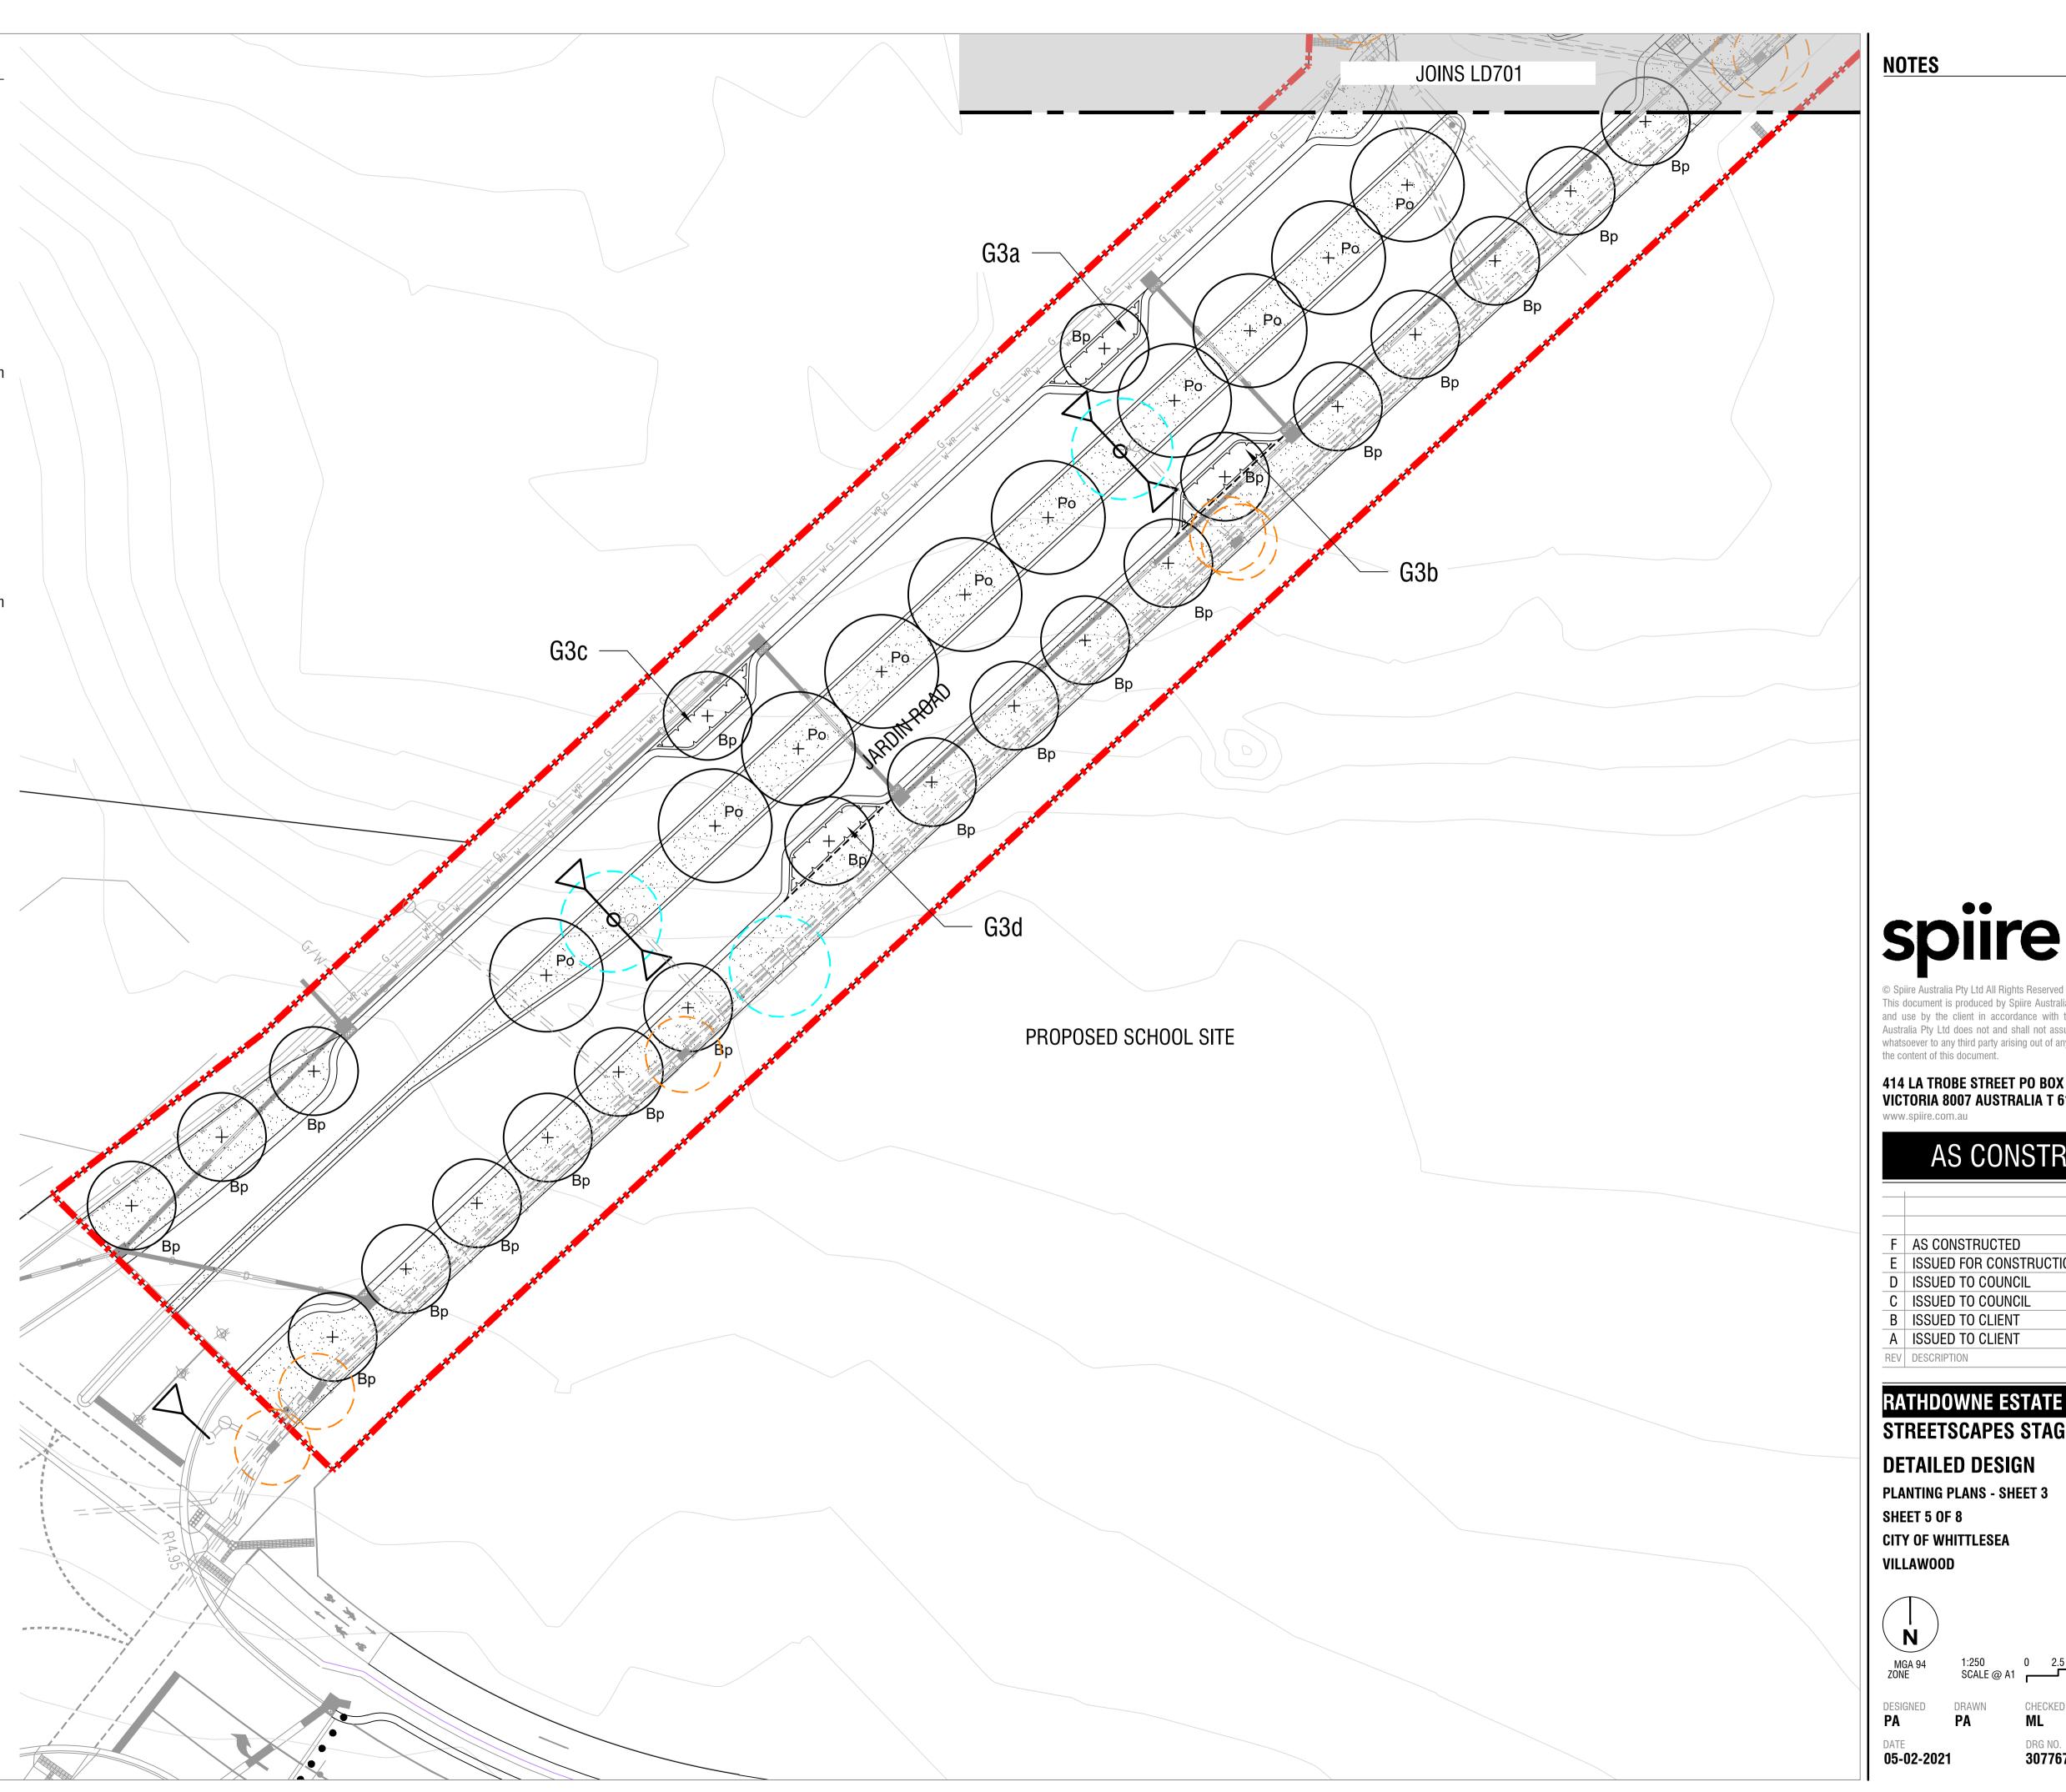

| GARDEN BED PLANTING MIX 3   |                              |                                   |                           |                        |     |     |     |     |
|-----------------------------|------------------------------|-----------------------------------|---------------------------|------------------------|-----|-----|-----|-----|
| Installed size: 150mm pots  |                              |                                   |                           | Location               | G3a | G3b | G3c | G3d |
|                             |                              |                                   | Area m²                   |                        | 19  | 19  | 19  | 20  |
| BOTANICAL NAME              | COMMON NAME                  | Species<br>Density m <sup>2</sup> | % Distribution<br>Species | Total No.<br>of Plants |     |     |     |     |
| Goodenia ovata 'Gold Cover' | Groundcover Goodenia         | 3                                 | 50                        | 117                    | 29  | 29  | 29  | 30  |
| Phormium 'Yellow Wave'      | Yellow Wave New Zealand Flax | 1                                 | 50                        | 40                     | 10  | 10  | 10  | 10  |
|                             |                              | Total                             | 100                       | 157                    |     |     |     |     |

## **STREETSCAPES STAGE 7**

| SIGNED DRAWN CHECKED APPROVED              |                |
|--------------------------------------------|----------------|
|                                            | 1              |
| MGA 94 1:250 0 2.5 5 7.5<br>DNE SCALE @ A1 | <u>10</u> 12.5 |