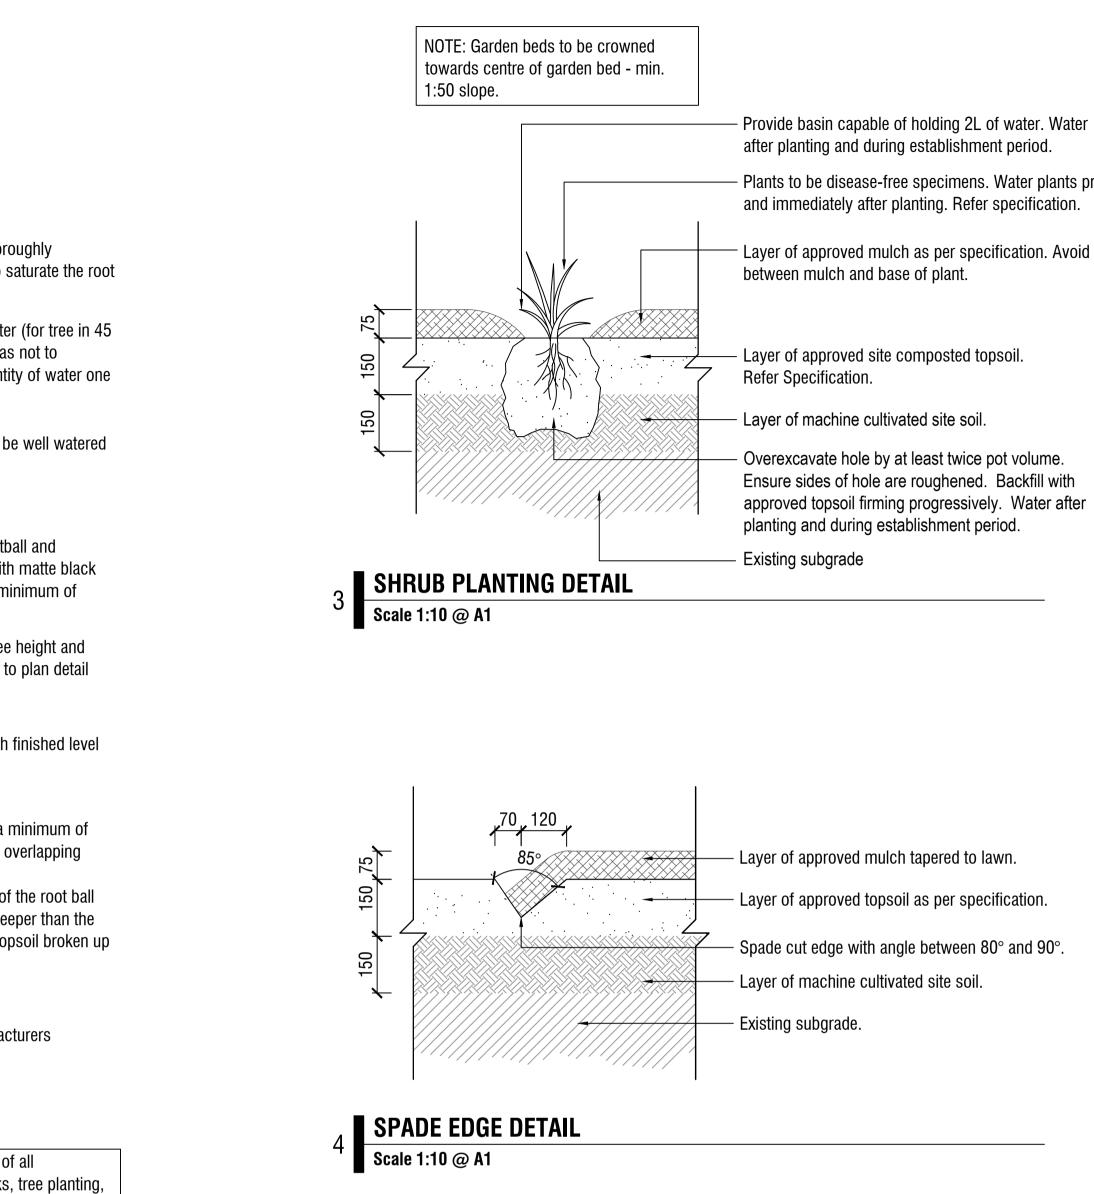

#### NOTES

SEED MIX :

15% Kikuyu

70% Tall Fescue

15% Perennial Rye

- 1. Existing pasture grass and/or weeds are to be sprayed with herbicide.
- No machinery to be used within the drip line of existing trees.
- 3. Topsoil to be raked to a fine tilth, removal of all surface rocks, large lumps of
- clay, weeds and rubbish prior to application of seed to all areas as shown. 4. New grassed areas to be protected from trespass and traffic with star pickets
- and barrier rope until grass is established.

Plants to be disease-free specimens. Water plants prior to

and immediately after planting. Refer specification.

Layer of approved mulch as per specification. Avoid contact between mulch and base of plant.

- Layer of approved site composted topsoil.

- Layer of machine cultivated site soil.

Overexcavate hole by at least twice pot volume. Ensure sides of hole are roughened. Backfill with approved topsoil firming progressively. Water after planting and during establishment period.