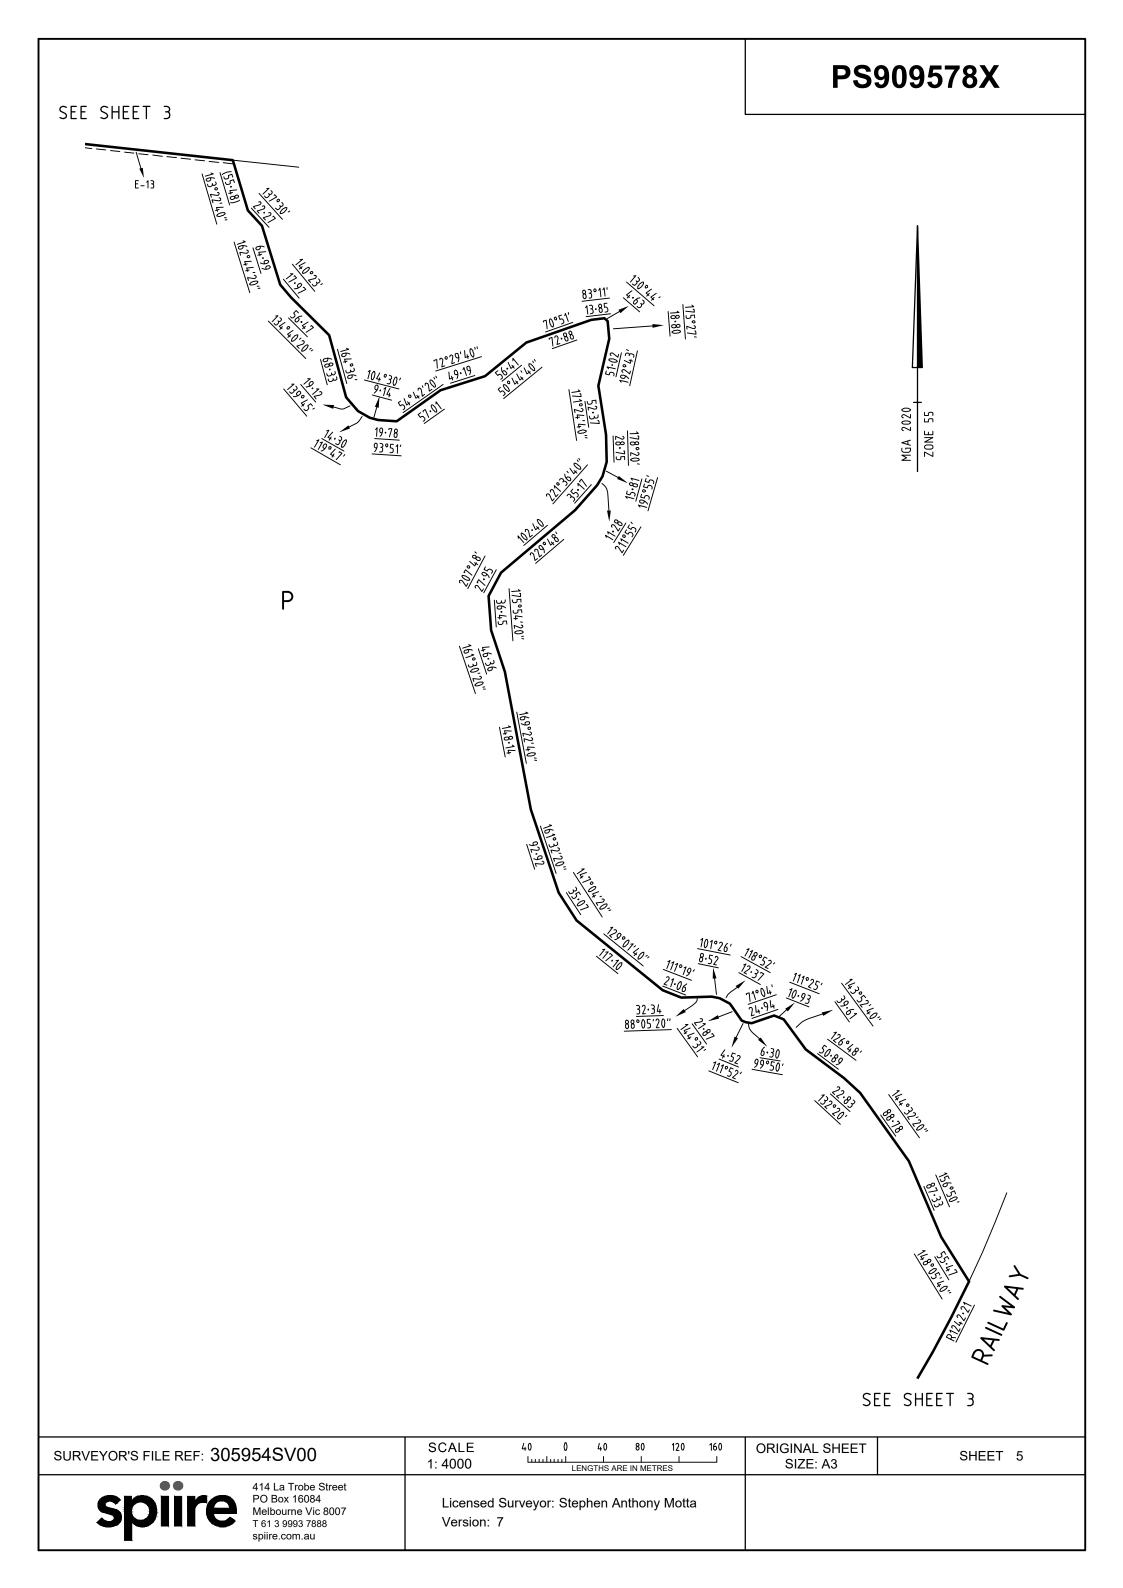

| PLAN OF                                                                                                                                                                                                                                                                                                                                                                                                                                                                        | SUBDIVI               | SION              |                      | EDITION 1                                                                                                                                                 | PSS                        | 909578X              |  |
|--------------------------------------------------------------------------------------------------------------------------------------------------------------------------------------------------------------------------------------------------------------------------------------------------------------------------------------------------------------------------------------------------------------------------------------------------------------------------------|-----------------------|-------------------|----------------------|-----------------------------------------------------------------------------------------------------------------------------------------------------------|----------------------------|----------------------|--|
| LOCATION OF LAND  PARISH: BOLLINDA, BULLA BULLA AND BUTTLEJORRK WJT CLARKES CROWN SPECIAL SURVEY(PART)  PARISH: BULLA BULLA  SECTION: 21  CROWN ALLOTMENT: 1 (PART)  PARISH: BOLLINDA  SECTION: 1  CROWN ALLOTMENT: 3 & 4 (PARTS)  TITLE REFERENCE: C/T VOL FOL  LAST PLAN REFERENCE: LOT M on PS909593C  POSTAL ADDRESS: 250 RACECOURSE ROAD (at time of subdivision) SUNBURY 3429  MGA2020 CO-ORDINATES: E: 300 130 ZONE: 55 (of approx centre of land in plan) N: 5 840 740 |                       |                   |                      |                                                                                                                                                           |                            |                      |  |
| VESTING                                                                                                                                                                                                                                                                                                                                                                                                                                                                        | OF ROADS AN           |                   | RVFS                 | NOTATIONS                                                                                                                                                 |                            |                      |  |
| IDENTIFIER  ROAD R-1                                                                                                                                                                                                                                                                                                                                                                                                                                                           | COUN                  | NCIL / BODY / PER | RSON                 | Land being subdivided is en                                                                                                                               |                            |                      |  |
| DEPTH LIMITATION : DO                                                                                                                                                                                                                                                                                                                                                                                                                                                          |                       | 10                |                      | Other purpose of this plan                                                                                                                                |                            |                      |  |
| SURVEY : This plan is ba                                                                                                                                                                                                                                                                                                                                                                                                                                                       | ased on survey PS 832 | 946V              |                      | To remove by agreement that part of Easement E-11 on PS909593C now continued in Trumble Way on this plan via section 6(1)(k) of the Subdivision Act 1988. |                            |                      |  |
| STAGING: This is not a staged subdivision  Planning Permit No. P22159  This survey has been connected to permanent marks Nos. Buttlejorrk PM 56 & 92  In Proclaimed Survey Area No. 46                                                                                                                                                                                                                                                                                         |                       |                   |                      |                                                                                                                                                           |                            |                      |  |
| LEGEND: A - Appurten                                                                                                                                                                                                                                                                                                                                                                                                                                                           | ant Fasement F - Fr   |                   |                      | NFORMATION                                                                                                                                                |                            |                      |  |
| LEGEND. A - Appunen                                                                                                                                                                                                                                                                                                                                                                                                                                                            | ant casement c - ci   |                   | lent K - Encumber    | ing Easement (Noau)                                                                                                                                       |                            |                      |  |
| Easement<br>Reference                                                                                                                                                                                                                                                                                                                                                                                                                                                          | Purpose               | Width<br>(Metres) | 0                    | rigin                                                                                                                                                     | Land Benefite              | ed / In Favour of    |  |
|                                                                                                                                                                                                                                                                                                                                                                                                                                                                                |                       | SEE               | SHEET 2 FOR          | EASEMENT DETAILS                                                                                                                                          |                            |                      |  |
| SHERWOOD GRA                                                                                                                                                                                                                                                                                                                                                                                                                                                                   | ANGE ESTATE           | - STAGE 8A (      | (19 LOTS)            |                                                                                                                                                           |                            | A OF STAGE - 1.974ha |  |
|                                                                                                                                                                                                                                                                                                                                                                                                                                                                                |                       | SURV              | /EYORS FILE REF:     | 305954SV00                                                                                                                                                | ORIGINAL SHEET<br>SIZE: A3 | SHEET 1 OF 8         |  |
|                                                                                                                                                                                                                                                                                                                                                                                                                                                                                |                       |                   | Licensed Surveyor: 9 | Stephen Anthony Motta                                                                                                                                     |                            |                      |  |