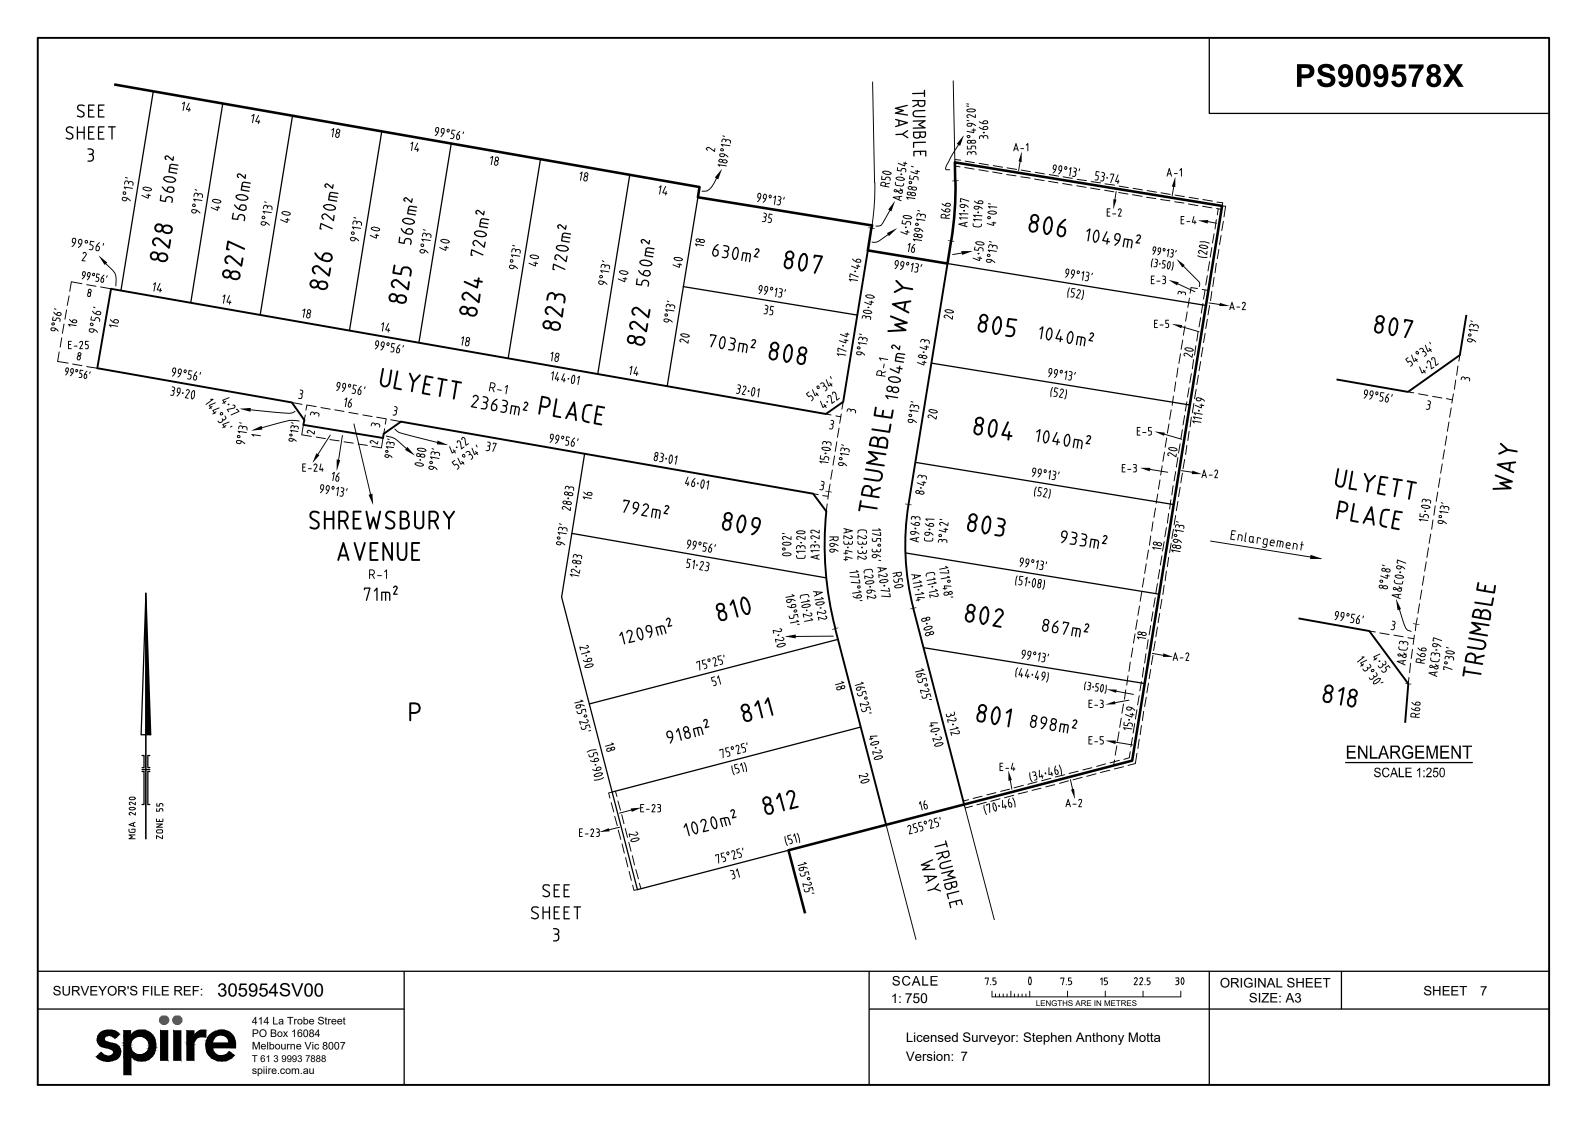

| PLAN OF                                                                                                                                                                                                                                                                                                                                                                                                                                                                        | SUBDIVI               | SION              |                      | EDITION 1                                                                                                                                                 | PSS                        | 909578X              |  |
|--------------------------------------------------------------------------------------------------------------------------------------------------------------------------------------------------------------------------------------------------------------------------------------------------------------------------------------------------------------------------------------------------------------------------------------------------------------------------------|-----------------------|-------------------|----------------------|-----------------------------------------------------------------------------------------------------------------------------------------------------------|----------------------------|----------------------|--|
| LOCATION OF LAND  PARISH: BOLLINDA, BULLA BULLA AND BUTTLEJORRK WJT CLARKES CROWN SPECIAL SURVEY(PART)  PARISH: BULLA BULLA  SECTION: 21  CROWN ALLOTMENT: 1 (PART)  PARISH: BOLLINDA  SECTION: 1  CROWN ALLOTMENT: 3 & 4 (PARTS)  TITLE REFERENCE: C/T VOL FOL  LAST PLAN REFERENCE: LOT M on PS909593C  POSTAL ADDRESS: 250 RACECOURSE ROAD (at time of subdivision) SUNBURY 3429  MGA2020 CO-ORDINATES: E: 300 130 ZONE: 55 (of approx centre of land in plan) N: 5 840 740 |                       |                   |                      |                                                                                                                                                           |                            |                      |  |
| VESTING                                                                                                                                                                                                                                                                                                                                                                                                                                                                        | OF ROADS AN           |                   | RVFS                 | NOTATIONS                                                                                                                                                 |                            |                      |  |
| IDENTIFIER  ROAD R-1                                                                                                                                                                                                                                                                                                                                                                                                                                                           | COUN                  | NCIL / BODY / PER | RSON                 | Land being subdivided is en                                                                                                                               |                            |                      |  |
| DEPTH LIMITATION : DO                                                                                                                                                                                                                                                                                                                                                                                                                                                          |                       | 10                |                      | Other purpose of this plan                                                                                                                                |                            |                      |  |
| SURVEY : This plan is ba                                                                                                                                                                                                                                                                                                                                                                                                                                                       | ased on survey PS 832 | 946V              |                      | To remove by agreement that part of Easement E-11 on PS909593C now continued in Trumble Way on this plan via section 6(1)(k) of the Subdivision Act 1988. |                            |                      |  |
| STAGING: This is not a staged subdivision  Planning Permit No. P22159  This survey has been connected to permanent marks Nos. Buttlejorrk PM 56 & 92  In Proclaimed Survey Area No. 46                                                                                                                                                                                                                                                                                         |                       |                   |                      |                                                                                                                                                           |                            |                      |  |
| LEGEND: A - Appurten                                                                                                                                                                                                                                                                                                                                                                                                                                                           | ant Fasement F - Fr   |                   |                      | NFORMATION                                                                                                                                                |                            |                      |  |
| LEGEND. A - Appunen                                                                                                                                                                                                                                                                                                                                                                                                                                                            | ant casement c - ci   |                   | lent K - Encumber    | ing Easement (Noau)                                                                                                                                       |                            |                      |  |
| Easement<br>Reference                                                                                                                                                                                                                                                                                                                                                                                                                                                          | Purpose               | Width<br>(Metres) | 0                    | rigin                                                                                                                                                     | Land Benefite              | ed / In Favour of    |  |
|                                                                                                                                                                                                                                                                                                                                                                                                                                                                                |                       | SEE               | SHEET 2 FOR          | EASEMENT DETAILS                                                                                                                                          |                            |                      |  |
| SHERWOOD GRA                                                                                                                                                                                                                                                                                                                                                                                                                                                                   | ANGE ESTATE           | - STAGE 8A (      | (19 LOTS)            |                                                                                                                                                           |                            | A OF STAGE - 1.974ha |  |
|                                                                                                                                                                                                                                                                                                                                                                                                                                                                                |                       | SURV              | /EYORS FILE REF:     | 305954SV00                                                                                                                                                | ORIGINAL SHEET<br>SIZE: A3 | SHEET 1 OF 8         |  |
|                                                                                                                                                                                                                                                                                                                                                                                                                                                                                |                       |                   | Licensed Surveyor: 9 | Stephen Anthony Motta                                                                                                                                     |                            |                      |  |