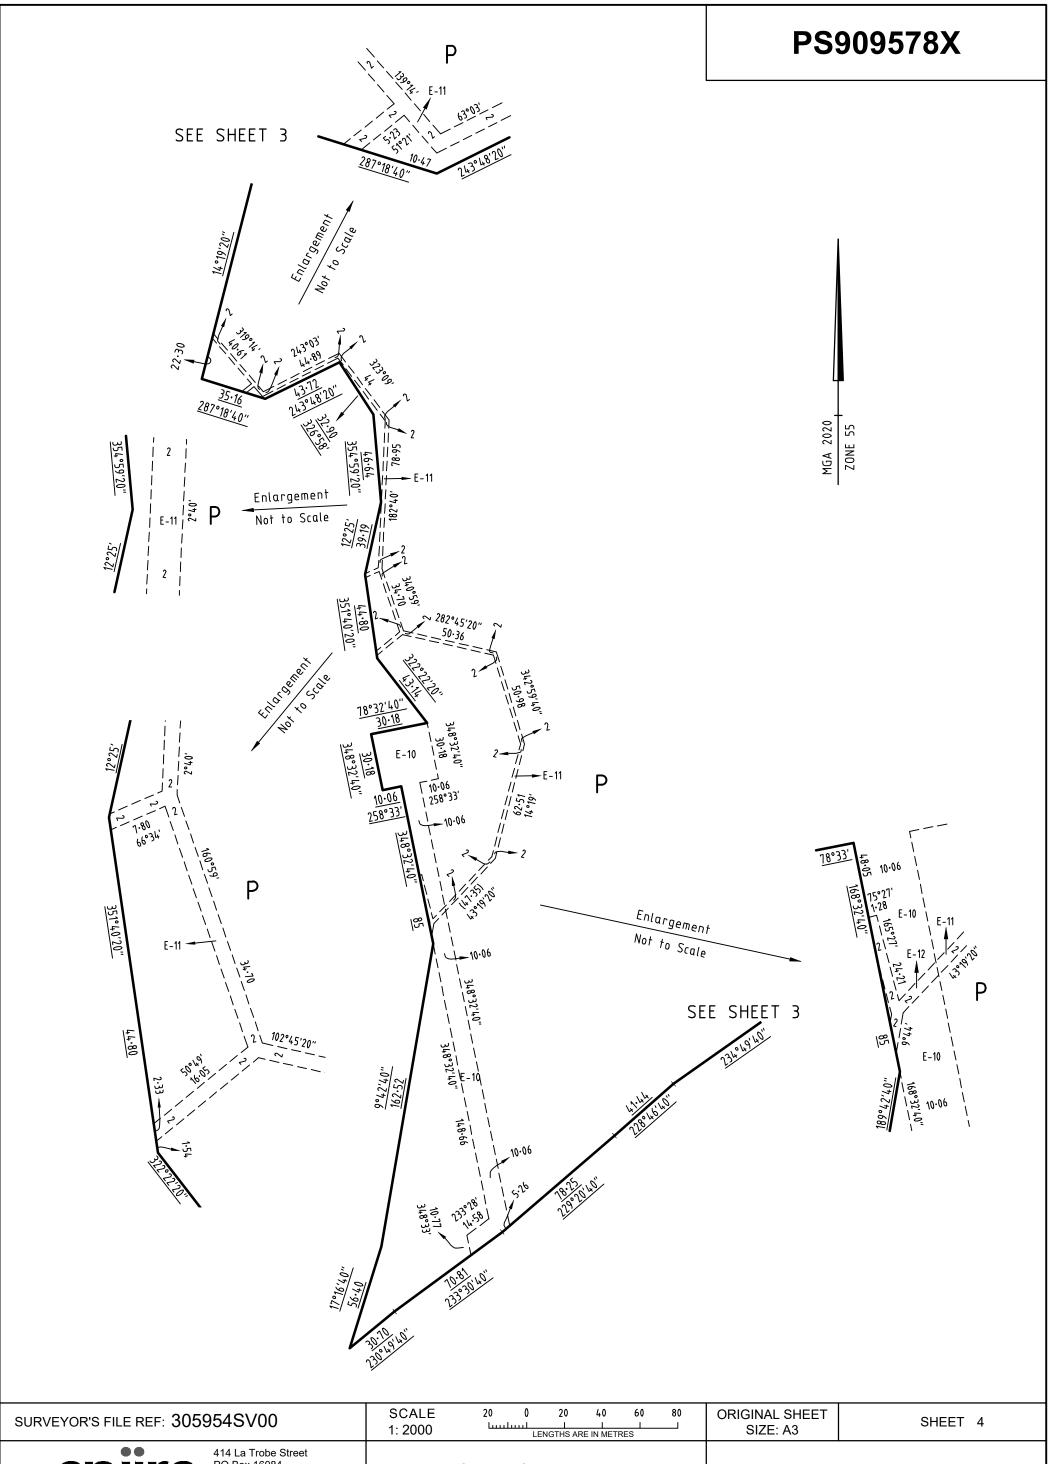

| PLAN OF                                                                                                                                                                                                                                                                                                                                                                                                                                                                        | SUBDIVI               | SION              |                      | EDITION 1                                                                                                                                                 | PSS                        | 909578X              |  |
|--------------------------------------------------------------------------------------------------------------------------------------------------------------------------------------------------------------------------------------------------------------------------------------------------------------------------------------------------------------------------------------------------------------------------------------------------------------------------------|-----------------------|-------------------|----------------------|-----------------------------------------------------------------------------------------------------------------------------------------------------------|----------------------------|----------------------|--|
| LOCATION OF LAND  PARISH: BOLLINDA, BULLA BULLA AND BUTTLEJORRK WJT CLARKES CROWN SPECIAL SURVEY(PART)  PARISH: BULLA BULLA  SECTION: 21  CROWN ALLOTMENT: 1 (PART)  PARISH: BOLLINDA  SECTION: 1  CROWN ALLOTMENT: 3 & 4 (PARTS)  TITLE REFERENCE: C/T VOL FOL  LAST PLAN REFERENCE: LOT M on PS909593C  POSTAL ADDRESS: 250 RACECOURSE ROAD (at time of subdivision) SUNBURY 3429  MGA2020 CO-ORDINATES: E: 300 130 ZONE: 55 (of approx centre of land in plan) N: 5 840 740 |                       |                   |                      |                                                                                                                                                           |                            |                      |  |
| VESTING                                                                                                                                                                                                                                                                                                                                                                                                                                                                        | OF ROADS AN           |                   | RVFS                 | NOTATIONS                                                                                                                                                 |                            |                      |  |
| IDENTIFIER  ROAD R-1                                                                                                                                                                                                                                                                                                                                                                                                                                                           | COUN                  | NCIL / BODY / PER | RSON                 | Land being subdivided is en                                                                                                                               |                            |                      |  |
| DEPTH LIMITATION : DO                                                                                                                                                                                                                                                                                                                                                                                                                                                          |                       | 10                |                      | Other purpose of this plan                                                                                                                                |                            |                      |  |
| SURVEY : This plan is ba                                                                                                                                                                                                                                                                                                                                                                                                                                                       | ased on survey PS 832 | 946V              |                      | To remove by agreement that part of Easement E-11 on PS909593C now continued in Trumble Way on this plan via section 6(1)(k) of the Subdivision Act 1988. |                            |                      |  |
| STAGING: This is not a staged subdivision  Planning Permit No. P22159  This survey has been connected to permanent marks Nos. Buttlejorrk PM 56 & 92  In Proclaimed Survey Area No. 46                                                                                                                                                                                                                                                                                         |                       |                   |                      |                                                                                                                                                           |                            |                      |  |
| LEGEND: A - Appurten                                                                                                                                                                                                                                                                                                                                                                                                                                                           | ant Fasement F - Fr   |                   |                      | NFORMATION                                                                                                                                                |                            |                      |  |
| LEGEND. A - Appunen                                                                                                                                                                                                                                                                                                                                                                                                                                                            | ant casement c - ci   |                   | lent K - Encumber    | ing Easement (Noau)                                                                                                                                       |                            |                      |  |
| Easement<br>Reference                                                                                                                                                                                                                                                                                                                                                                                                                                                          | Purpose               | Width<br>(Metres) | 0                    | rigin                                                                                                                                                     | Land Benefite              | ed / In Favour of    |  |
|                                                                                                                                                                                                                                                                                                                                                                                                                                                                                |                       | SEE               | SHEET 2 FOR          | EASEMENT DETAILS                                                                                                                                          |                            |                      |  |
| SHERWOOD GRA                                                                                                                                                                                                                                                                                                                                                                                                                                                                   | ANGE ESTATE           | - STAGE 8A (      | (19 LOTS)            |                                                                                                                                                           |                            | A OF STAGE - 1.974ha |  |
|                                                                                                                                                                                                                                                                                                                                                                                                                                                                                |                       | SURV              | /EYORS FILE REF:     | 305954SV00                                                                                                                                                | ORIGINAL SHEET<br>SIZE: A3 | SHEET 1 OF 8         |  |
|                                                                                                                                                                                                                                                                                                                                                                                                                                                                                |                       |                   | Licensed Surveyor: 9 | Stephen Anthony Motta                                                                                                                                     |                            |                      |  |