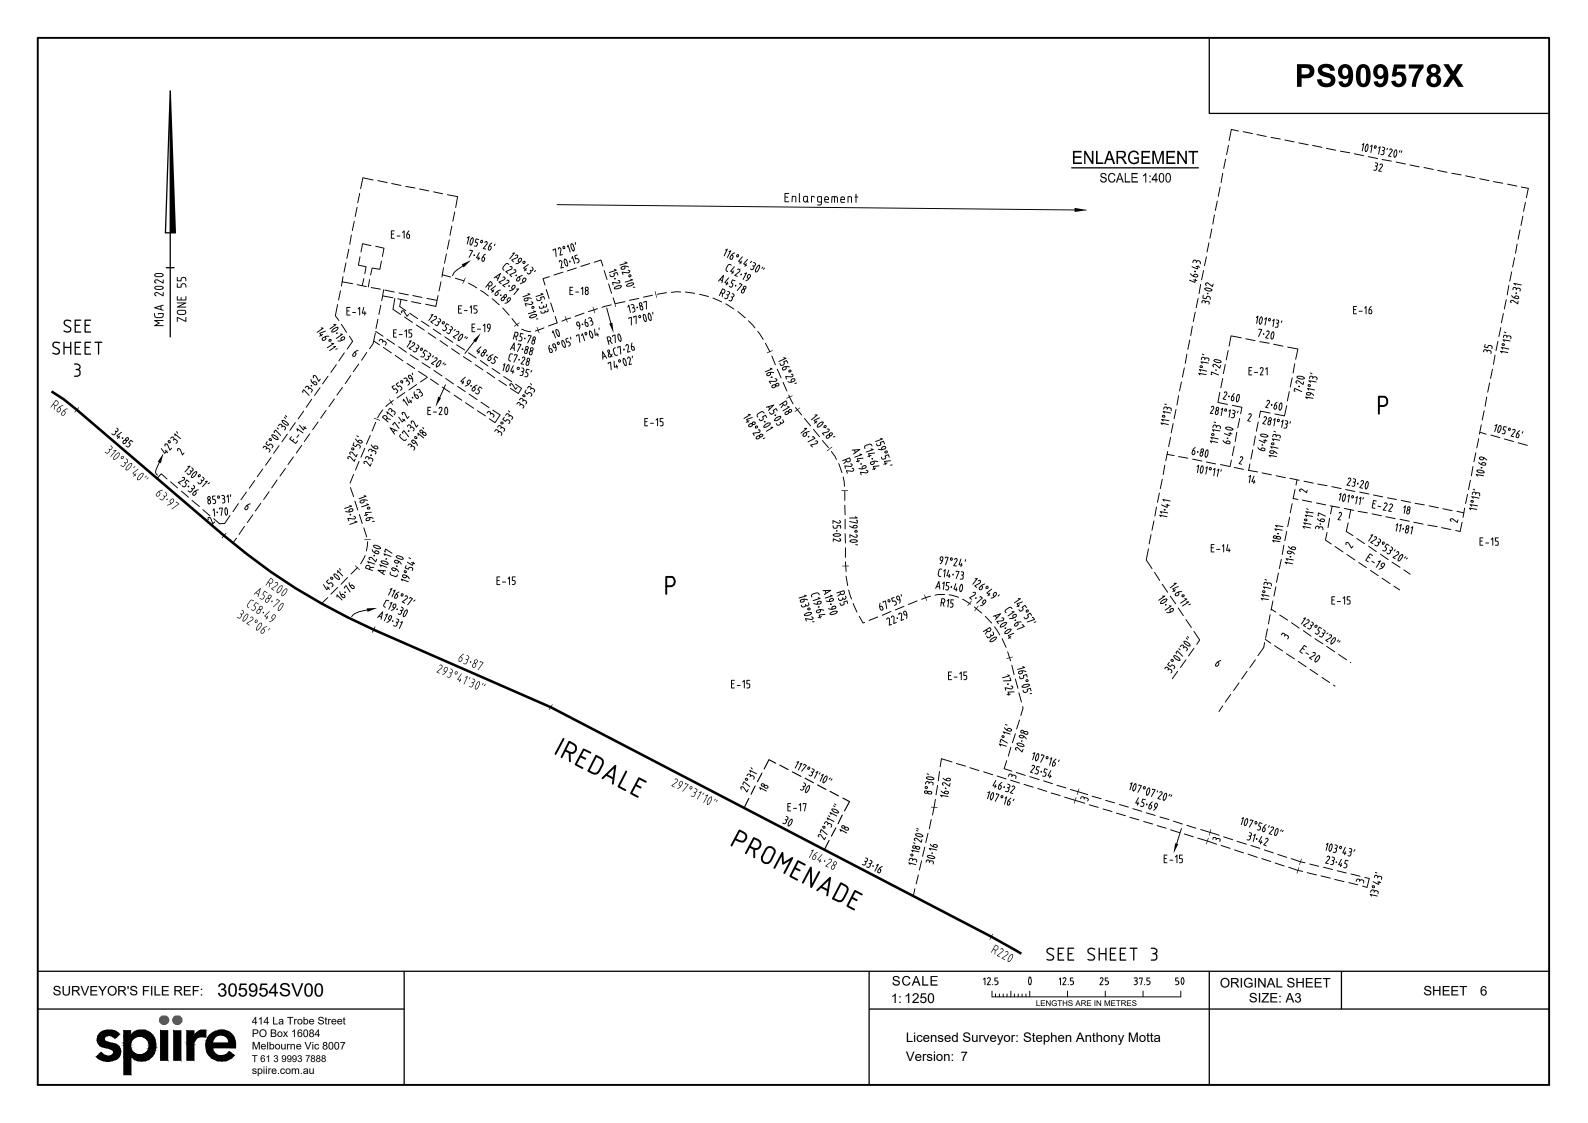

| PLAN OF                                                                                                                                                                                                                                                                                                                                                                                                                                                                        | SUBDIVI               | SION              |                      | EDITION 1                                                                                                                                                 | PSS                        | 909578X              |  |
|--------------------------------------------------------------------------------------------------------------------------------------------------------------------------------------------------------------------------------------------------------------------------------------------------------------------------------------------------------------------------------------------------------------------------------------------------------------------------------|-----------------------|-------------------|----------------------|-----------------------------------------------------------------------------------------------------------------------------------------------------------|----------------------------|----------------------|--|
| LOCATION OF LAND  PARISH: BOLLINDA, BULLA BULLA AND BUTTLEJORRK WJT CLARKES CROWN SPECIAL SURVEY(PART)  PARISH: BULLA BULLA  SECTION: 21  CROWN ALLOTMENT: 1 (PART)  PARISH: BOLLINDA  SECTION: 1  CROWN ALLOTMENT: 3 & 4 (PARTS)  TITLE REFERENCE: C/T VOL FOL  LAST PLAN REFERENCE: LOT M on PS909593C  POSTAL ADDRESS: 250 RACECOURSE ROAD (at time of subdivision) SUNBURY 3429  MGA2020 CO-ORDINATES: E: 300 130 ZONE: 55 (of approx centre of land in plan) N: 5 840 740 |                       |                   |                      |                                                                                                                                                           |                            |                      |  |
| VESTING                                                                                                                                                                                                                                                                                                                                                                                                                                                                        | OF ROADS AN           |                   | RVFS                 | NOTATIONS                                                                                                                                                 |                            |                      |  |
| IDENTIFIER  ROAD R-1                                                                                                                                                                                                                                                                                                                                                                                                                                                           | COUN                  | NCIL / BODY / PER | RSON                 | Land being subdivided is en                                                                                                                               |                            |                      |  |
| DEPTH LIMITATION : DO                                                                                                                                                                                                                                                                                                                                                                                                                                                          |                       | 10                |                      | Other purpose of this plan                                                                                                                                |                            |                      |  |
| SURVEY : This plan is ba                                                                                                                                                                                                                                                                                                                                                                                                                                                       | ased on survey PS 832 | 946V              |                      | To remove by agreement that part of Easement E-11 on PS909593C now continued in Trumble Way on this plan via section 6(1)(k) of the Subdivision Act 1988. |                            |                      |  |
| STAGING: This is not a staged subdivision  Planning Permit No. P22159  This survey has been connected to permanent marks Nos. Buttlejorrk PM 56 & 92  In Proclaimed Survey Area No. 46                                                                                                                                                                                                                                                                                         |                       |                   |                      |                                                                                                                                                           |                            |                      |  |
| LEGEND: A - Appurten                                                                                                                                                                                                                                                                                                                                                                                                                                                           | ant Fasement F - Fr   |                   |                      | NFORMATION                                                                                                                                                |                            |                      |  |
| LEGEND. A - Appunen                                                                                                                                                                                                                                                                                                                                                                                                                                                            | ant casement c - ci   |                   | lent K - Encumber    | ing Easement (Noau)                                                                                                                                       |                            |                      |  |
| Easement<br>Reference                                                                                                                                                                                                                                                                                                                                                                                                                                                          | Purpose               | Width<br>(Metres) | 0                    | rigin                                                                                                                                                     | Land Benefite              | ed / In Favour of    |  |
|                                                                                                                                                                                                                                                                                                                                                                                                                                                                                |                       | SEE               | SHEET 2 FOR          | EASEMENT DETAILS                                                                                                                                          |                            |                      |  |
| SHERWOOD GRA                                                                                                                                                                                                                                                                                                                                                                                                                                                                   | ANGE ESTATE           | - STAGE 8A (      | (19 LOTS)            |                                                                                                                                                           |                            | A OF STAGE - 1.974ha |  |
|                                                                                                                                                                                                                                                                                                                                                                                                                                                                                |                       | SURV              | /EYORS FILE REF:     | 305954SV00                                                                                                                                                | ORIGINAL SHEET<br>SIZE: A3 | SHEET 1 OF 8         |  |
|                                                                                                                                                                                                                                                                                                                                                                                                                                                                                |                       |                   | Licensed Surveyor: 9 | Stephen Anthony Motta                                                                                                                                     |                            |                      |  |