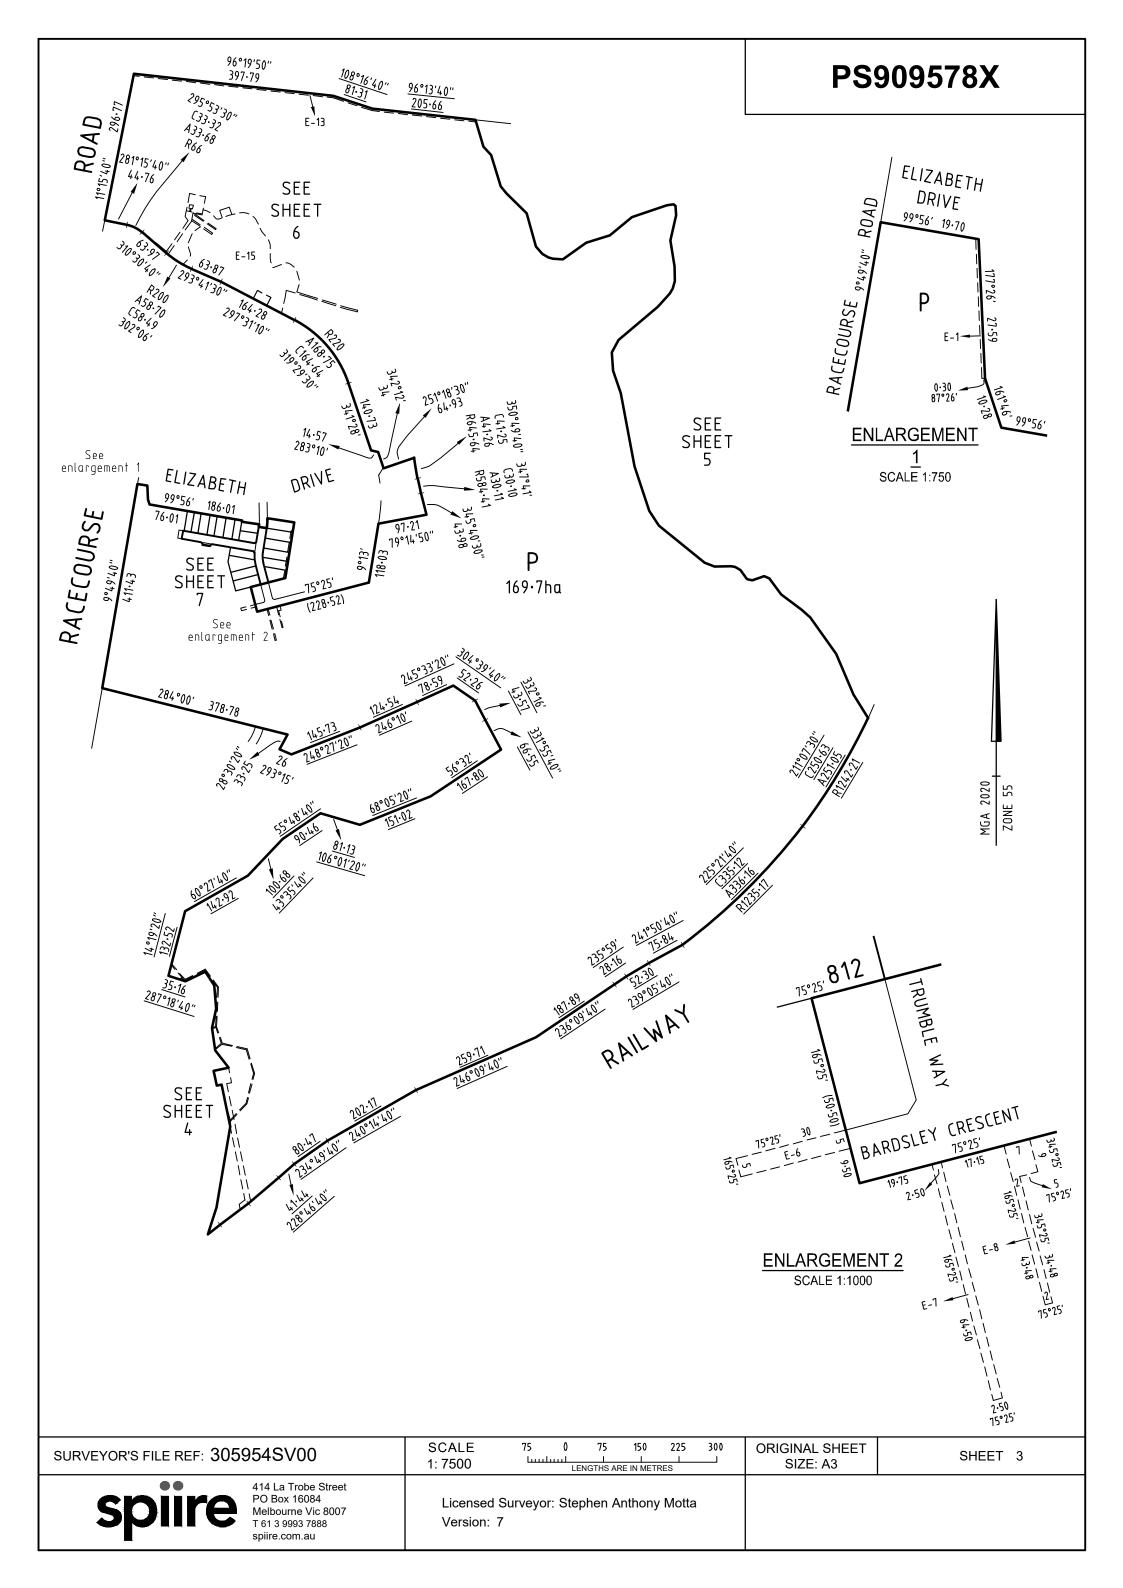

| PLAN OF                                                                                                                                                                                                                                                                                                                                                                                                                                                                        | SUBDIVI               | SION              |                      | EDITION 1                                                                                                                                                 | PSS                        | 909578X              |  |
|--------------------------------------------------------------------------------------------------------------------------------------------------------------------------------------------------------------------------------------------------------------------------------------------------------------------------------------------------------------------------------------------------------------------------------------------------------------------------------|-----------------------|-------------------|----------------------|-----------------------------------------------------------------------------------------------------------------------------------------------------------|----------------------------|----------------------|--|
| LOCATION OF LAND  PARISH: BOLLINDA, BULLA BULLA AND BUTTLEJORRK WJT CLARKES CROWN SPECIAL SURVEY(PART)  PARISH: BULLA BULLA  SECTION: 21  CROWN ALLOTMENT: 1 (PART)  PARISH: BOLLINDA  SECTION: 1  CROWN ALLOTMENT: 3 & 4 (PARTS)  TITLE REFERENCE: C/T VOL FOL  LAST PLAN REFERENCE: LOT M on PS909593C  POSTAL ADDRESS: 250 RACECOURSE ROAD (at time of subdivision) SUNBURY 3429  MGA2020 CO-ORDINATES: E: 300 130 ZONE: 55 (of approx centre of land in plan) N: 5 840 740 |                       |                   |                      |                                                                                                                                                           |                            |                      |  |
| VESTING                                                                                                                                                                                                                                                                                                                                                                                                                                                                        | OF ROADS AN           |                   | RVFS                 | NOTATIONS                                                                                                                                                 |                            |                      |  |
| IDENTIFIER  ROAD R-1                                                                                                                                                                                                                                                                                                                                                                                                                                                           | COUN                  | NCIL / BODY / PER | RSON                 | Land being subdivided is en                                                                                                                               |                            |                      |  |
| DEPTH LIMITATION : DO                                                                                                                                                                                                                                                                                                                                                                                                                                                          |                       | 10                |                      | Other purpose of this plan                                                                                                                                |                            |                      |  |
| SURVEY : This plan is ba                                                                                                                                                                                                                                                                                                                                                                                                                                                       | ased on survey PS 832 | 946V              |                      | To remove by agreement that part of Easement E-11 on PS909593C now continued in Trumble Way on this plan via section 6(1)(k) of the Subdivision Act 1988. |                            |                      |  |
| STAGING: This is not a staged subdivision  Planning Permit No. P22159  This survey has been connected to permanent marks Nos. Buttlejorrk PM 56 & 92  In Proclaimed Survey Area No. 46                                                                                                                                                                                                                                                                                         |                       |                   |                      |                                                                                                                                                           |                            |                      |  |
| LEGEND: A - Appurten                                                                                                                                                                                                                                                                                                                                                                                                                                                           | ant Fasement F - Fr   |                   |                      | NFORMATION                                                                                                                                                |                            |                      |  |
| LEGEND. A - Appunen                                                                                                                                                                                                                                                                                                                                                                                                                                                            | ant casement c - ci   |                   | lent K - Encumber    | ing Easement (Noau)                                                                                                                                       |                            |                      |  |
| Easement<br>Reference                                                                                                                                                                                                                                                                                                                                                                                                                                                          | Purpose               | Width<br>(Metres) | 0                    | rigin                                                                                                                                                     | Land Benefite              | ed / In Favour of    |  |
|                                                                                                                                                                                                                                                                                                                                                                                                                                                                                |                       | SEE               | SHEET 2 FOR          | EASEMENT DETAILS                                                                                                                                          |                            |                      |  |
| SHERWOOD GRA                                                                                                                                                                                                                                                                                                                                                                                                                                                                   | ANGE ESTATE           | - STAGE 8A (      | (19 LOTS)            |                                                                                                                                                           |                            | A OF STAGE - 1.974ha |  |
|                                                                                                                                                                                                                                                                                                                                                                                                                                                                                |                       | SURV              | /EYORS FILE REF:     | 305954SV00                                                                                                                                                | ORIGINAL SHEET<br>SIZE: A3 | SHEET 1 OF 8         |  |
|                                                                                                                                                                                                                                                                                                                                                                                                                                                                                |                       |                   | Licensed Surveyor: 9 | Stephen Anthony Motta                                                                                                                                     |                            |                      |  |