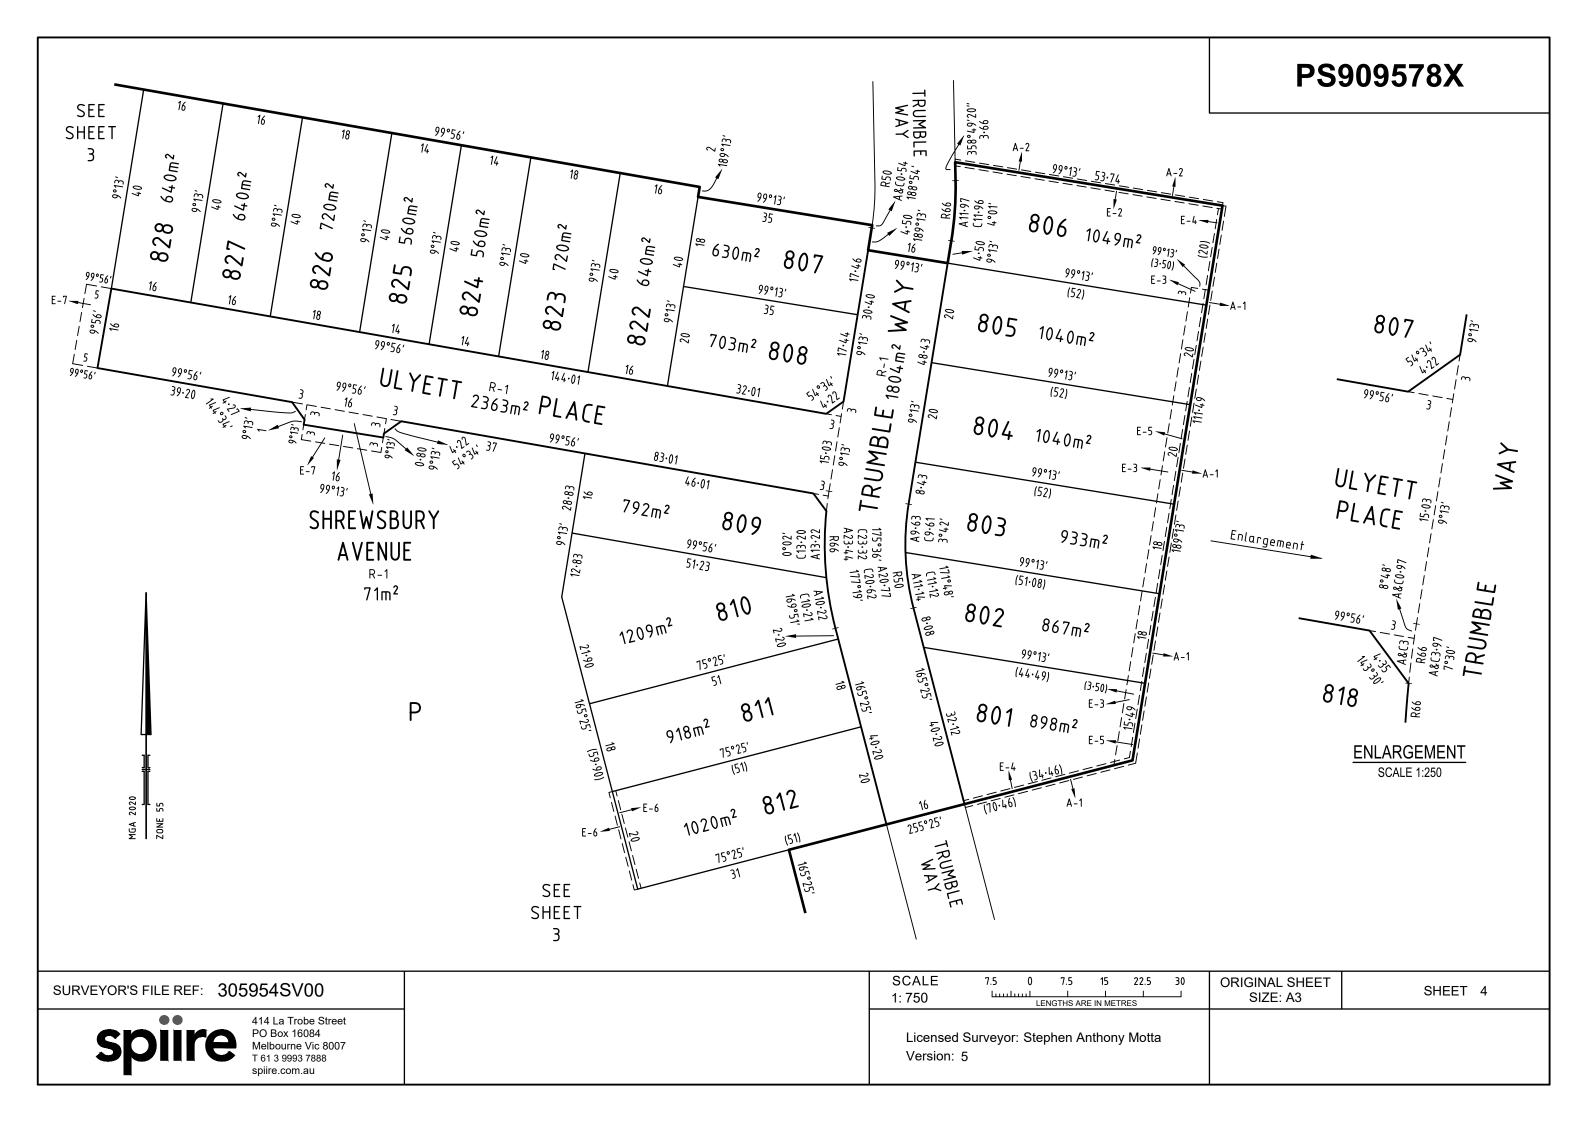

| PLAN OF SUBDIVISION                                                                                                                                                                    |                                                                                                                                                                                                                                                                                                                                                                            |                                                                                                                                                                                                                                                                                                                                                                                                                                                                                                                                                                                                                             | EDITION                            | TION 1 <b>PS909578X</b>    |        |        |                          |  |  |
|----------------------------------------------------------------------------------------------------------------------------------------------------------------------------------------|----------------------------------------------------------------------------------------------------------------------------------------------------------------------------------------------------------------------------------------------------------------------------------------------------------------------------------------------------------------------------|-----------------------------------------------------------------------------------------------------------------------------------------------------------------------------------------------------------------------------------------------------------------------------------------------------------------------------------------------------------------------------------------------------------------------------------------------------------------------------------------------------------------------------------------------------------------------------------------------------------------------------|------------------------------------|----------------------------|--------|--------|--------------------------|--|--|
| PARISH: TOWNSH SECTION CROWN CROWN TITLE RE LAST PL POSTAL (at time of s                                                                                                               | OCATION OF LAND  ARISH: BUTTLEJORRK     WJT CLARKES CROWN SPECIAL SURVEY(PART)  OWNSHIP: -  ECTION: -  ROWN ALLOTMENT: -  ROWN PORTION: -  TLE REFERENCE: C/T VOL FOL  AST PLAN REFERENCE: LOT N on PS909593C  OSTAL ADDRESS: 250 RACECOURSE ROAD, time of subdivision) SUNBURY 3429  GA2020 CO-ORDINATES: E: 300 130 ZONE: 55 approx centre of land in plan) N: 5 840 740 |                                                                                                                                                                                                                                                                                                                                                                                                                                                                                                                                                                                                                             |                                    |                            |        |        |                          |  |  |
|                                                                                                                                                                                        | VESTING OF R                                                                                                                                                                                                                                                                                                                                                               | OADS AND/OR RE                                                                                                                                                                                                                                                                                                                                                                                                                                                                                                                                                                                                              | ESERVES                            | NOTATIONS                  |        |        |                          |  |  |
| IDEN                                                                                                                                                                                   | TIFIER<br>AD R-1                                                                                                                                                                                                                                                                                                                                                           | DRESS: 250 RACECOURSE ROAD, vision) SUNBURY 3429 D-ORDINATES: E: 300 130 ZONE: 55 e of land in plan) N: 5 840 740  STING OF ROADS AND/OR RESERVES R COUNCIL /BODY / PERSON 1 HUME CITY COUNCIL This is a SPEAR Plan. Land being subdivided is enclosed within thick continuous lines Lots 1 to 800, 813 to 821, and A to O (all inclusive) have been omitted from this plan.  Other purpose of this plan To remove by agreement that part of Easement E-11 on PS909593C that affects Trumble Way via section 6(1)(k) of the Subdivision Act 1988.  NO P22159  been connected to permanent marks Nos. Buttlejorrk PM 56 & 92 |                                    |                            |        |        |                          |  |  |
| NOTATIONS                                                                                                                                                                              |                                                                                                                                                                                                                                                                                                                                                                            |                                                                                                                                                                                                                                                                                                                                                                                                                                                                                                                                                                                                                             |                                    | Other purpose of this plan |        |        |                          |  |  |
| DEPTH LIN                                                                                                                                                                              | DEPTH LIMITATION : DOES NOT APPLY                                                                                                                                                                                                                                                                                                                                          |                                                                                                                                                                                                                                                                                                                                                                                                                                                                                                                                                                                                                             |                                    |                            |        |        |                          |  |  |
| QLIDVEV .                                                                                                                                                                              | Trumble Way via section 6(1)(k) of the Subdivision Act 1988.  Y: This plan is based on survey PS 832946V                                                                                                                                                                                                                                                                   |                                                                                                                                                                                                                                                                                                                                                                                                                                                                                                                                                                                                                             |                                    |                            |        |        | ACT 1988.                |  |  |
| STAGING: This is not a staged subdivision  Planning Permit No. P22159  This survey has been connected to permanent marks Nos. Buttlejorrk PM 56 & 92  In Proclaimed Survey Area No. 46 |                                                                                                                                                                                                                                                                                                                                                                            |                                                                                                                                                                                                                                                                                                                                                                                                                                                                                                                                                                                                                             |                                    |                            |        |        |                          |  |  |
| I ECEND.                                                                                                                                                                               | A Appurtament Food                                                                                                                                                                                                                                                                                                                                                         | ament E Englimbering                                                                                                                                                                                                                                                                                                                                                                                                                                                                                                                                                                                                        |                                    |                            |        |        |                          |  |  |
| LEGEND:                                                                                                                                                                                | A - Appurtenant Ease                                                                                                                                                                                                                                                                                                                                                       | E - Encumbering                                                                                                                                                                                                                                                                                                                                                                                                                                                                                                                                                                                                             | ⊏asement R - Encumberi             | ing ⊏asement (Road)        | )      |        |                          |  |  |
| Easement<br>Reference                                                                                                                                                                  |                                                                                                                                                                                                                                                                                                                                                                            | Purpose                                                                                                                                                                                                                                                                                                                                                                                                                                                                                                                                                                                                                     |                                    |                            | Origir | n Land | Benefited / In Favour of |  |  |
|                                                                                                                                                                                        |                                                                                                                                                                                                                                                                                                                                                                            |                                                                                                                                                                                                                                                                                                                                                                                                                                                                                                                                                                                                                             | SEE SHEET 2 FOR                    | EASEMENT DE                | ETAILS |        |                          |  |  |
| SHERW                                                                                                                                                                                  | OOD GRANGE                                                                                                                                                                                                                                                                                                                                                                 | ESTATE - STAGE                                                                                                                                                                                                                                                                                                                                                                                                                                                                                                                                                                                                              | 8A (19 LOTS)                       |                            |        | 1      | A OF STAGE - 1.982ha     |  |  |
|                                                                                                                                                                                        | ● ● 414 La Trobe Str                                                                                                                                                                                                                                                                                                                                                       |                                                                                                                                                                                                                                                                                                                                                                                                                                                                                                                                                                                                                             | SURVEYORS FILE REF:                | ODICINAL SHEET             |        |        |                          |  |  |
| SK                                                                                                                                                                                     | olire                                                                                                                                                                                                                                                                                                                                                                      | PO Box 16084<br>Melbourne Vic 8007<br>T 61 3 9993 7888<br>spiire.com.au                                                                                                                                                                                                                                                                                                                                                                                                                                                                                                                                                     | Licensed Surveyor: S<br>Version: 5 | Stephen Anthony Mo         | tta    |        |                          |  |  |

# PS909578X

| LEGEND:               | A - Appurtenant Easement E - Encumbering Ease                                      | ment R - Encumbering Ea                 | asement (Road)   |                                        |      |
|-----------------------|------------------------------------------------------------------------------------|-----------------------------------------|------------------|----------------------------------------|------|
| Easement<br>Reference | Purpose                                                                            | Width<br>(Metres)                       | Origin           | Land Benefited / In Favour of          |      |
| A-1                   | SUPPORT (STRUCTURAL SUPPORT RIGHTS FO<br>RETAINING WALL PURPOSES)                  | R 0.30                                  | PS909593C        | LAND IN THIS PLAN                      |      |
| A-2                   | SUPPORT (STRUCTURAL SUPPORT RIGHTS FO<br>RETAINING WALL PURPOSES)                  | R 0.30                                  | PS906055Y        | LAND IN THIS PLAN                      |      |
| E-1                   | SUPPORT (STRUCTURAL SUPPORT RIGHTS FO<br>RETAINING WALL PURPOSES)                  | R 0.30                                  | PS842444Q        | THE RELEVANT ABUTTING LOT ON PS842444Q |      |
| E-2                   | SUPPORT (STRUCTURAL SUPPORT RIGHTS FO<br>RETAINING WALL PURPOSES)                  | R 0.30                                  | PS906055Y        | THE RELEVANT ABUTTING LOT ON PS906055Y |      |
| E-3                   | SEWERAGE                                                                           | 3.50                                    | PS909593C        | GREATER WESTERN WATER CORPORATION      |      |
| E-3                   | DRAINAGE                                                                           | 3.50                                    | PS909593C        | HUME CITY COUNCIL                      |      |
| E-4                   | SUPPORT (STRUCTURAL SUPPORT RIGHTS FO<br>RETAINING WALL PURPOSES)                  | R 0.30                                  | PS909593C        | THE RELEVANT ABUTTING LOT ON THIS PLAN |      |
| E-5                   | SEWERAGE                                                                           | 0.30                                    | PS909593C        | GREATER WESTERN WATER CORPORATION      |      |
| E-5                   | DRAINAGE                                                                           | 0.30                                    | PS909593C        | HUME CITY COUNCIL                      |      |
| E-5                   | SUPPORT (STRUCTURAL SUPPORT RIGHTS FO<br>RETAINING WALL PURPOSES)                  | R 0.30                                  | PS909593C        | THE RELEVANT ABUTTING LOT ON PS909593C |      |
| E-6                   | SUPPORT (STRUCTURAL SUPPORT RIGHTS FO<br>RETAINING WALL PURPOSES)                  | R 0.30                                  | THIS PLAN        | THE RELEVANT ABUTTING LOT ON THIS PLAN |      |
| E-7                   | SEWERAGE                                                                           | SEE DIAGRAM                             | THIS PLAN        | GREATER WESTERN WATER CORPORATION      |      |
| E-7                   | DRAINAGE                                                                           | SEE DIAGRAM                             | THIS PLAN        | HUME CITY COUNCIL                      |      |
| E-8                   | SEWERAGE                                                                           | SEE DIAGRAM                             | PS909593C        | GREATER WESTERN WATER CORPORATION      |      |
| E-8                   | DRAINAGE                                                                           | SEE DIAGRAM                             | PS909593C        | HUME CITY COUNCIL                      |      |
| E-9                   | SEWERAGE                                                                           | 2.50                                    | PS909593C        | GREATER WESTERN WATER CORPORATION      |      |
| E-10                  | DRAINAGE                                                                           | SEE DIAGRAM                             | PS909593C        | HUME CITY COUNCIL                      |      |
| SURVEYO               | PR'S FILE REF: 305954SV00                                                          | ,                                       |                  | ORIGINAL SHEET<br>SIZE: A3             | ET 2 |
| S                     | 414 La Trobe Street PO Box 16084 Melbourne Vic 8007 T 61 3 9993 7888 spiire.com.au | Licensed Surveyor: Stepho<br>Version: 5 | en Anthony Motta |                                        |      |

b) A building means any structure except a fence

Land to Benefit: Lots 801 to 812, and 822 to 828 (all inclusive) on this plan Land to be Burdened: Lots 801 to 812, and 822 to 828 (all inclusive) on this plan

Land to Benefit: Lots 801 to 812, and 822 to 828 (all inclusive) on this plan
Land to be Burdened: Lots 801 to 812, and 822 to 828 (all inclusive) on this plan