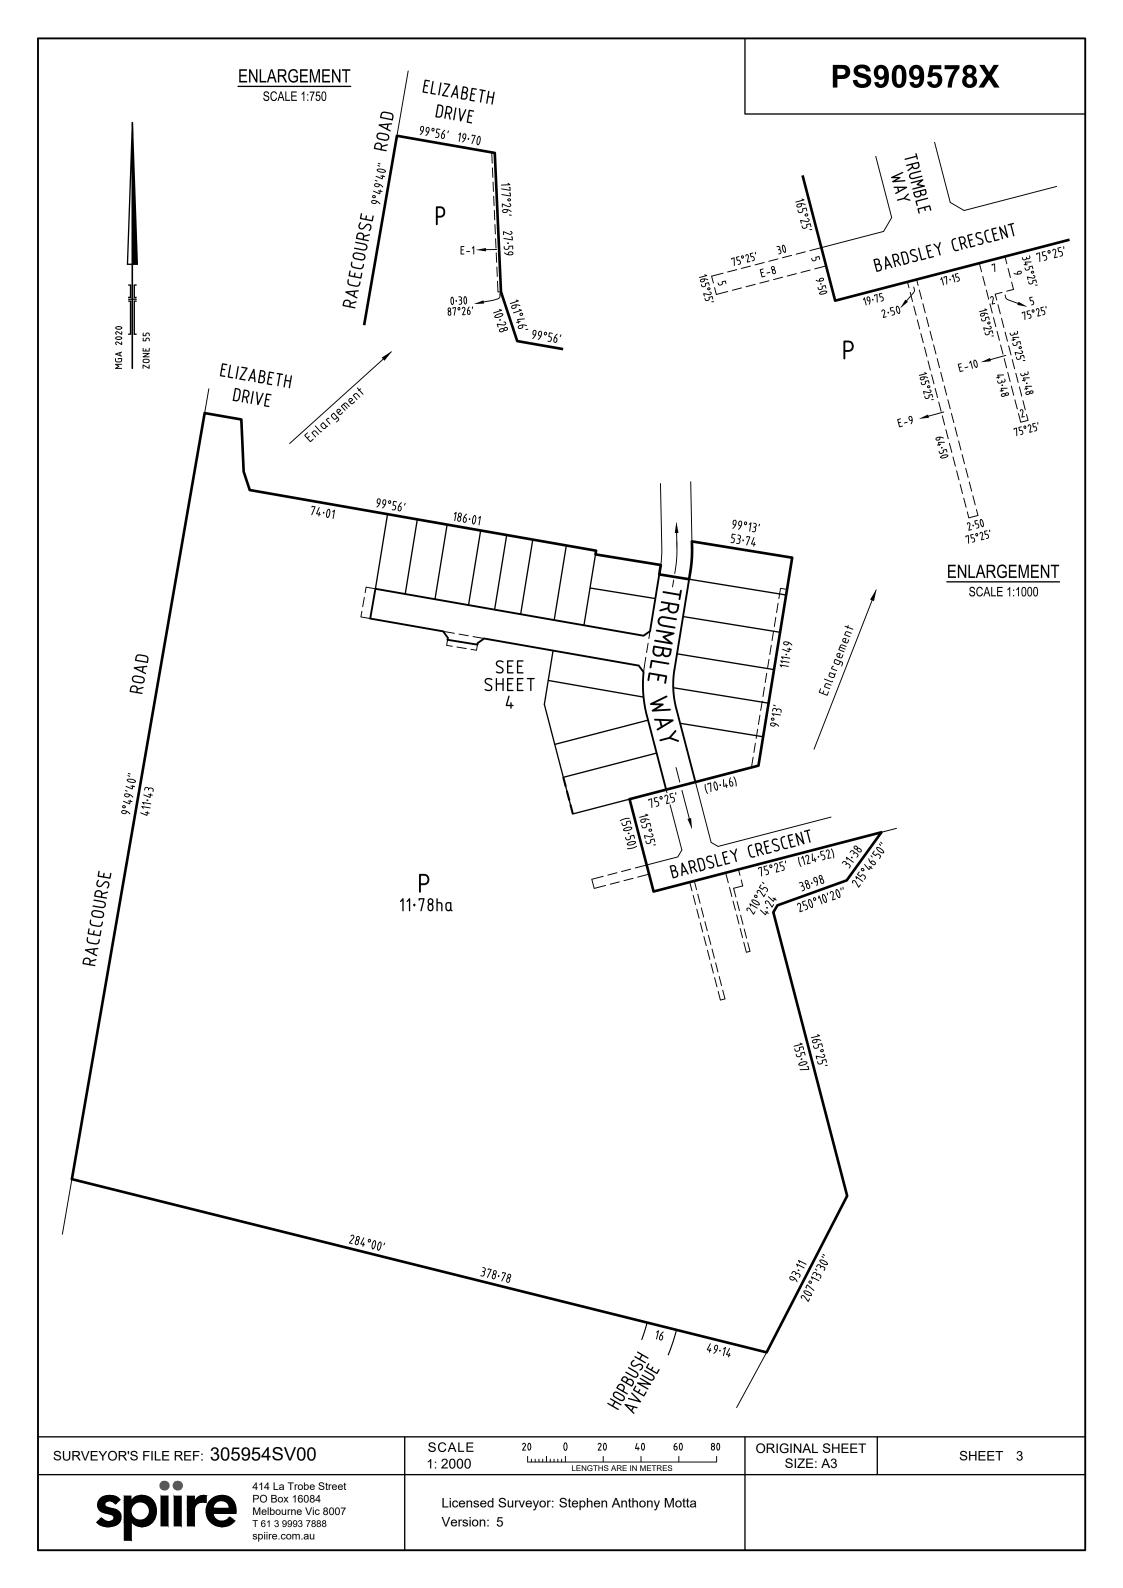

| PLAN OF SUBDIVISION                                                                                                                                                                    |                                                                                                                                                                                                                                                                                                                                                                            |                                                                                                                                                                                                                                                                                                                                                                                                                                                                                                                                                                                                                             | EDITION                            | TION 1 <b>PS909578X</b>    |        |        |                          |  |  |
|----------------------------------------------------------------------------------------------------------------------------------------------------------------------------------------|----------------------------------------------------------------------------------------------------------------------------------------------------------------------------------------------------------------------------------------------------------------------------------------------------------------------------------------------------------------------------|-----------------------------------------------------------------------------------------------------------------------------------------------------------------------------------------------------------------------------------------------------------------------------------------------------------------------------------------------------------------------------------------------------------------------------------------------------------------------------------------------------------------------------------------------------------------------------------------------------------------------------|------------------------------------|----------------------------|--------|--------|--------------------------|--|--|
| PARISH: TOWNSH SECTION CROWN CROWN TITLE RE LAST PL POSTAL (at time of s                                                                                                               | OCATION OF LAND  ARISH: BUTTLEJORRK     WJT CLARKES CROWN SPECIAL SURVEY(PART)  OWNSHIP: -  ECTION: -  ROWN ALLOTMENT: -  ROWN PORTION: -  TLE REFERENCE: C/T VOL FOL  AST PLAN REFERENCE: LOT N on PS909593C  OSTAL ADDRESS: 250 RACECOURSE ROAD, time of subdivision) SUNBURY 3429  GA2020 CO-ORDINATES: E: 300 130 ZONE: 55 approx centre of land in plan) N: 5 840 740 |                                                                                                                                                                                                                                                                                                                                                                                                                                                                                                                                                                                                                             |                                    |                            |        |        |                          |  |  |
|                                                                                                                                                                                        | VESTING OF R                                                                                                                                                                                                                                                                                                                                                               | OADS AND/OR RE                                                                                                                                                                                                                                                                                                                                                                                                                                                                                                                                                                                                              | ESERVES                            | NOTATIONS                  |        |        |                          |  |  |
| IDEN                                                                                                                                                                                   | TIFIER<br>AD R-1                                                                                                                                                                                                                                                                                                                                                           | DRESS: 250 RACECOURSE ROAD, vision) SUNBURY 3429 D-ORDINATES: E: 300 130 ZONE: 55 e of land in plan) N: 5 840 740  STING OF ROADS AND/OR RESERVES R COUNCIL /BODY / PERSON 1 HUME CITY COUNCIL This is a SPEAR Plan. Land being subdivided is enclosed within thick continuous lines Lots 1 to 800, 813 to 821, and A to O (all inclusive) have been omitted from this plan.  Other purpose of this plan To remove by agreement that part of Easement E-11 on PS909593C that affects Trumble Way via section 6(1)(k) of the Subdivision Act 1988.  NO P22159  been connected to permanent marks Nos. Buttlejorrk PM 56 & 92 |                                    |                            |        |        |                          |  |  |
| NOTATIONS                                                                                                                                                                              |                                                                                                                                                                                                                                                                                                                                                                            |                                                                                                                                                                                                                                                                                                                                                                                                                                                                                                                                                                                                                             |                                    | Other purpose of this plan |        |        |                          |  |  |
| DEPTH LIN                                                                                                                                                                              | DEPTH LIMITATION : DOES NOT APPLY                                                                                                                                                                                                                                                                                                                                          |                                                                                                                                                                                                                                                                                                                                                                                                                                                                                                                                                                                                                             |                                    |                            |        |        |                          |  |  |
| QLIDVEV .                                                                                                                                                                              | Trumble Way via section 6(1)(k) of the Subdivision Act 1988.  Y: This plan is based on survey PS 832946V                                                                                                                                                                                                                                                                   |                                                                                                                                                                                                                                                                                                                                                                                                                                                                                                                                                                                                                             |                                    |                            |        |        | ACT 1988.                |  |  |
| STAGING: This is not a staged subdivision  Planning Permit No. P22159  This survey has been connected to permanent marks Nos. Buttlejorrk PM 56 & 92  In Proclaimed Survey Area No. 46 |                                                                                                                                                                                                                                                                                                                                                                            |                                                                                                                                                                                                                                                                                                                                                                                                                                                                                                                                                                                                                             |                                    |                            |        |        |                          |  |  |
| I ECEND.                                                                                                                                                                               | A Appurtament Food                                                                                                                                                                                                                                                                                                                                                         | ament E Englimbering                                                                                                                                                                                                                                                                                                                                                                                                                                                                                                                                                                                                        |                                    |                            |        |        |                          |  |  |
| LEGEND:                                                                                                                                                                                | A - Appurtenant Ease                                                                                                                                                                                                                                                                                                                                                       | E - Encumbering                                                                                                                                                                                                                                                                                                                                                                                                                                                                                                                                                                                                             | ⊏asement R - Encumberi             | ing ⊏asement (Road)        | )      |        |                          |  |  |
| Easement<br>Reference                                                                                                                                                                  |                                                                                                                                                                                                                                                                                                                                                                            | Purpose                                                                                                                                                                                                                                                                                                                                                                                                                                                                                                                                                                                                                     |                                    |                            | Origir | n Land | Benefited / In Favour of |  |  |
|                                                                                                                                                                                        |                                                                                                                                                                                                                                                                                                                                                                            |                                                                                                                                                                                                                                                                                                                                                                                                                                                                                                                                                                                                                             | SEE SHEET 2 FOR                    | EASEMENT DE                | ETAILS |        |                          |  |  |
| SHERW                                                                                                                                                                                  | OOD GRANGE                                                                                                                                                                                                                                                                                                                                                                 | ESTATE - STAGE                                                                                                                                                                                                                                                                                                                                                                                                                                                                                                                                                                                                              | 8A (19 LOTS)                       |                            |        | 1      | A OF STAGE - 1.982ha     |  |  |
|                                                                                                                                                                                        | ● ● 414 La Trobe Str                                                                                                                                                                                                                                                                                                                                                       |                                                                                                                                                                                                                                                                                                                                                                                                                                                                                                                                                                                                                             | SURVEYORS FILE REF:                | ODICINAL SHEET             |        |        |                          |  |  |
| SK                                                                                                                                                                                     | olire                                                                                                                                                                                                                                                                                                                                                                      | PO Box 16084<br>Melbourne Vic 8007<br>T 61 3 9993 7888<br>spiire.com.au                                                                                                                                                                                                                                                                                                                                                                                                                                                                                                                                                     | Licensed Surveyor: S<br>Version: 5 | Stephen Anthony Mo         | tta    |        |                          |  |  |

# PS909578X

| LEGEND:               | A - Appurtenant Easement E - Encumbering Ease                                      | ment R - Encumbering Ea                 | asement (Road)   |                                        |      |
|-----------------------|------------------------------------------------------------------------------------|-----------------------------------------|------------------|----------------------------------------|------|
| Easement<br>Reference | Purpose                                                                            | Width<br>(Metres)                       | Origin           | Land Benefited / In Favour of          |      |
| A-1                   | SUPPORT (STRUCTURAL SUPPORT RIGHTS FO<br>RETAINING WALL PURPOSES)                  | R 0.30                                  | PS909593C        | LAND IN THIS PLAN                      |      |
| A-2                   | SUPPORT (STRUCTURAL SUPPORT RIGHTS FO<br>RETAINING WALL PURPOSES)                  | R 0.30                                  | PS906055Y        | LAND IN THIS PLAN                      |      |
| E-1                   | SUPPORT (STRUCTURAL SUPPORT RIGHTS FO<br>RETAINING WALL PURPOSES)                  | R 0.30                                  | PS842444Q        | THE RELEVANT ABUTTING LOT ON PS842444Q |      |
| E-2                   | SUPPORT (STRUCTURAL SUPPORT RIGHTS FO<br>RETAINING WALL PURPOSES)                  | R 0.30                                  | PS906055Y        | THE RELEVANT ABUTTING LOT ON PS906055Y |      |
| E-3                   | SEWERAGE                                                                           | 3.50                                    | PS909593C        | GREATER WESTERN WATER CORPORATION      |      |
| E-3                   | DRAINAGE                                                                           | 3.50                                    | PS909593C        | HUME CITY COUNCIL                      |      |
| E-4                   | SUPPORT (STRUCTURAL SUPPORT RIGHTS FO<br>RETAINING WALL PURPOSES)                  | R 0.30                                  | PS909593C        | THE RELEVANT ABUTTING LOT ON THIS PLAN |      |
| E-5                   | SEWERAGE                                                                           | 0.30                                    | PS909593C        | GREATER WESTERN WATER CORPORATION      |      |
| E-5                   | DRAINAGE                                                                           | 0.30                                    | PS909593C        | HUME CITY COUNCIL                      |      |
| E-5                   | SUPPORT (STRUCTURAL SUPPORT RIGHTS FO<br>RETAINING WALL PURPOSES)                  | R 0.30                                  | PS909593C        | THE RELEVANT ABUTTING LOT ON PS909593C |      |
| E-6                   | SUPPORT (STRUCTURAL SUPPORT RIGHTS FO<br>RETAINING WALL PURPOSES)                  | R 0.30                                  | THIS PLAN        | THE RELEVANT ABUTTING LOT ON THIS PLAN |      |
| E-7                   | SEWERAGE                                                                           | SEE DIAGRAM                             | THIS PLAN        | GREATER WESTERN WATER CORPORATION      |      |
| E-7                   | DRAINAGE                                                                           | SEE DIAGRAM                             | THIS PLAN        | HUME CITY COUNCIL                      |      |
| E-8                   | SEWERAGE                                                                           | SEE DIAGRAM                             | PS909593C        | GREATER WESTERN WATER CORPORATION      |      |
| E-8                   | DRAINAGE                                                                           | SEE DIAGRAM                             | PS909593C        | HUME CITY COUNCIL                      |      |
| E-9                   | SEWERAGE                                                                           | 2.50                                    | PS909593C        | GREATER WESTERN WATER CORPORATION      |      |
| E-10                  | DRAINAGE                                                                           | SEE DIAGRAM                             | PS909593C        | HUME CITY COUNCIL                      |      |
| SURVEYO               | PR'S FILE REF: 305954SV00                                                          | ,                                       |                  | ORIGINAL SHEET<br>SIZE: A3             | ET 2 |
| S                     | 414 La Trobe Street PO Box 16084 Melbourne Vic 8007 T 61 3 9993 7888 spiire.com.au | Licensed Surveyor: Stepho<br>Version: 5 | en Anthony Motta |                                        |      |