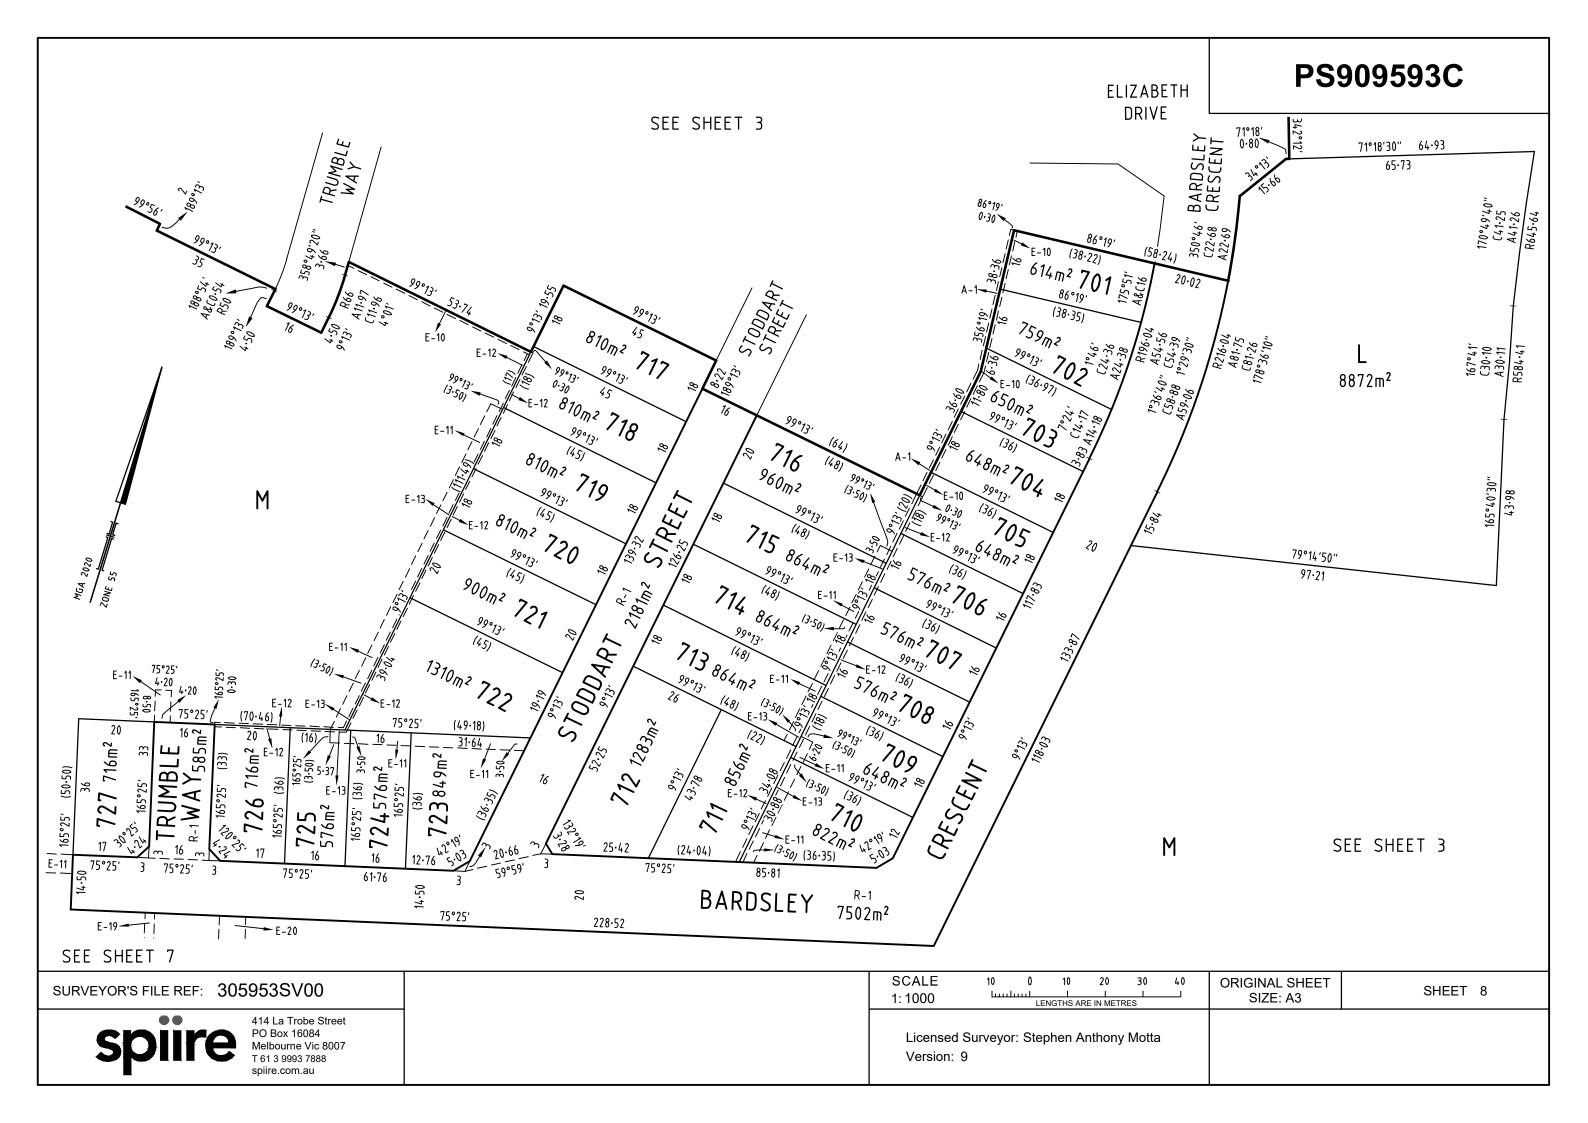

|                            |                                       |



## PS909593C

## **CREATION OF RESTRICTION 1**

The following restriction is to be created upon Registration of this plan by way of a restrictive covenant and as a restriction as defined in the Subdivision Act 1988.

For the purposes of this restriction:

- (a) A dwelling means a house.
- (b) A building means any structure except a fence.

Land to Benefit: Lots 701 to 727 (both inclusive) on this plan Land to be Burdened: Lots 701 to 727 (both inclusive) on this plan

#### DESCRIPTION OF RESTRICTION

Except with the written consent of the Responsible Authority the registered proprietor or proprietors for the time being of any burdened Lot on the Plan of Subdivision shall not:

#### Design Guidelines

- (a) build or allow to be built on the Lot any building other than a building which has