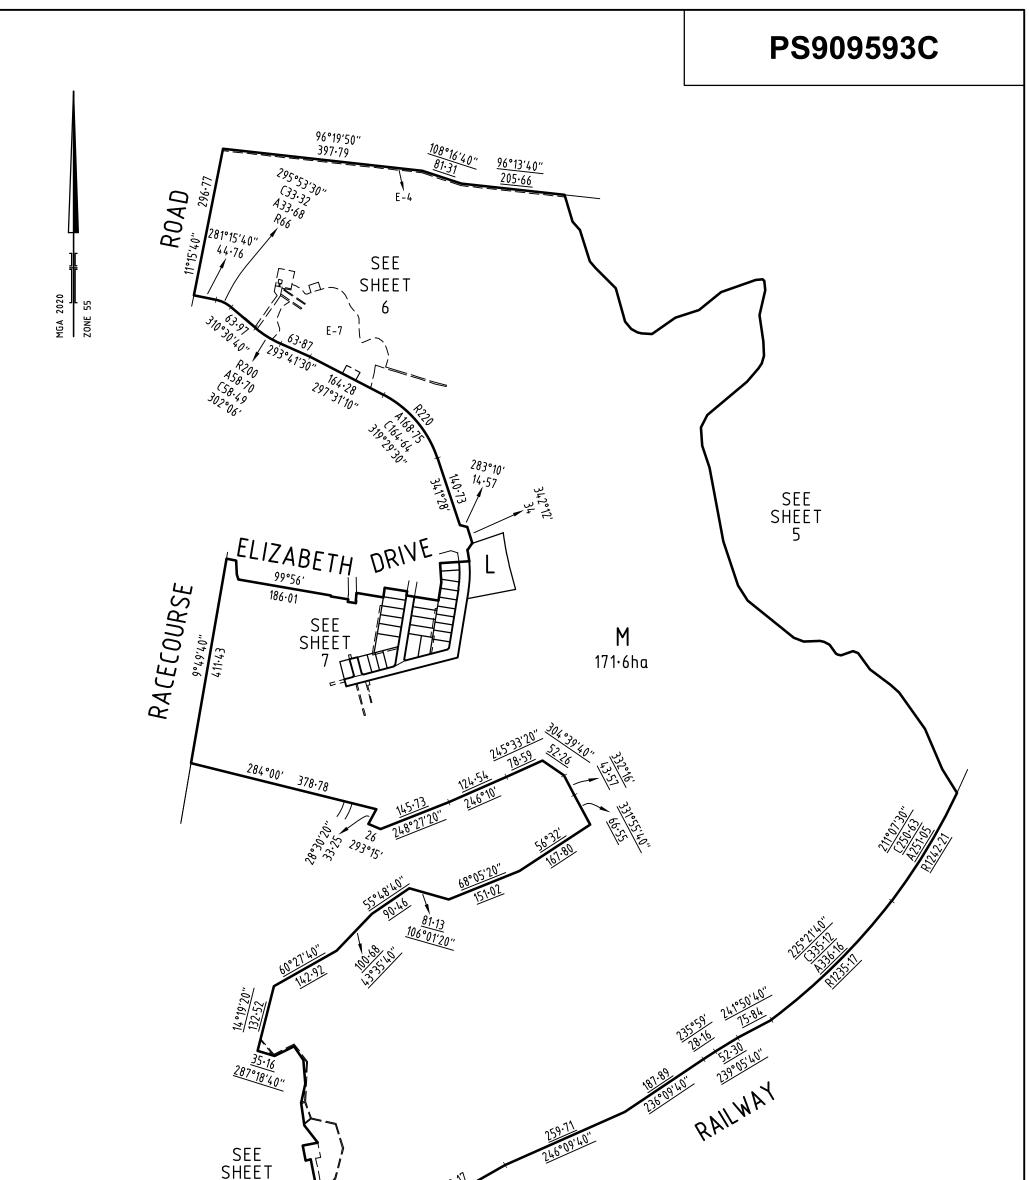

SEE SHEET 3

| SURVEYOR'S FILE REF: 305953SV00                                                                        | SCALE         40         0         40         80         120         160           1: 4000         Lengths are in metres         Lengths are in metres         Lengths are in metres         Lengths are in metres | ORIGINAL SHEET<br>SIZE: A3 SHEET 5 |
|--------------------------------------------------------------------------------------------------------|--------------------------------------------------------------------------------------------------------------------------------------------------------------------------------------------------------------------|------------------------------------|
| Spointe 414 La Trobe Street<br>PO Box 16084<br>Melbourne Vic 8007<br>T 61 3 9993 7888<br>spiire.com.au | Licensed Surveyor: Stephen Anthony Motta<br>Version: 9                                                                                                                                                             |                                    |