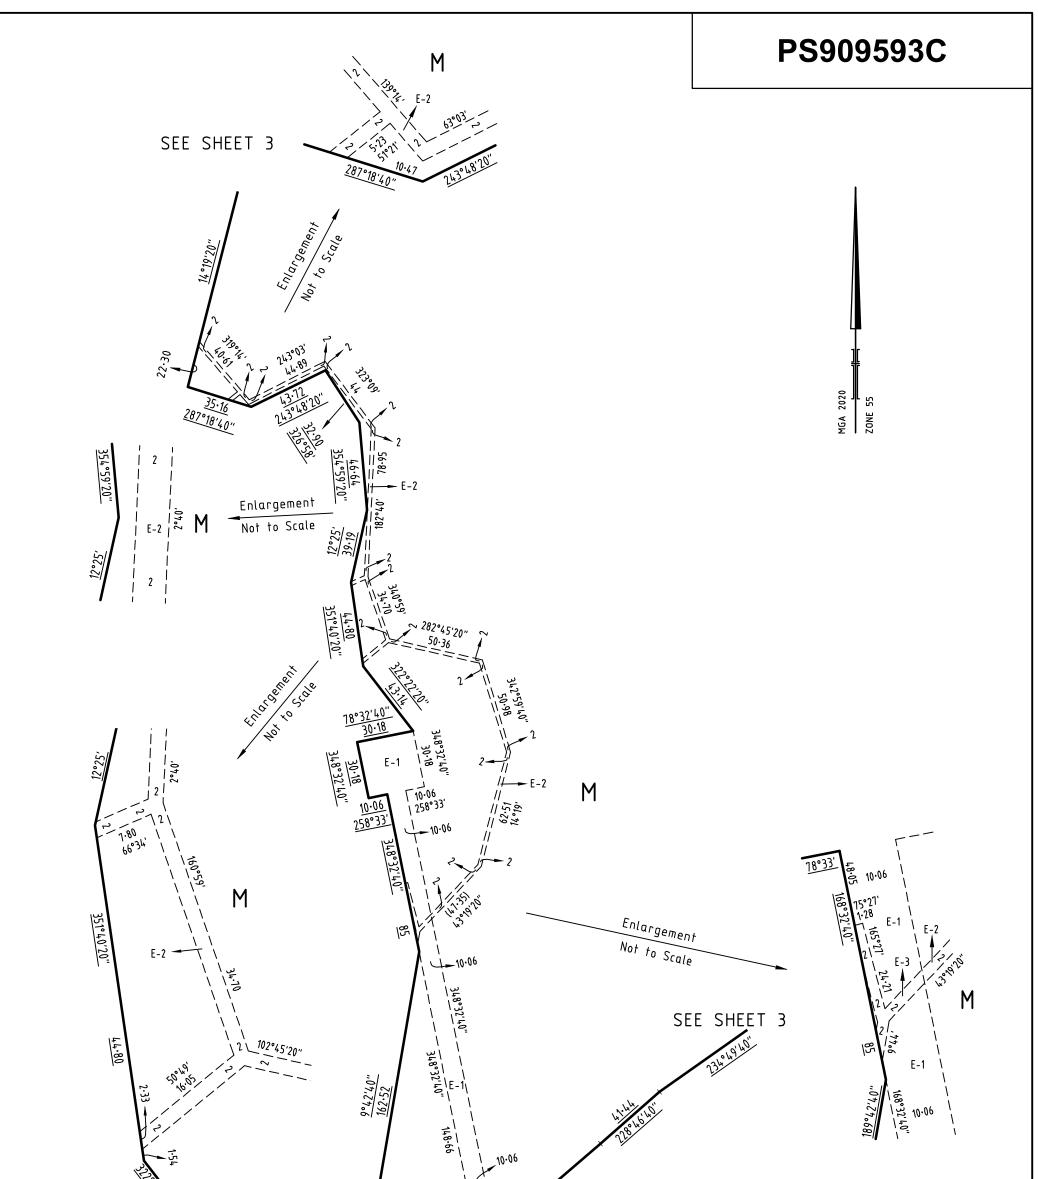

| SHEET 4                                                                                                | 201-11<br>201-1-1<br>121-1-1-1-12-10-14-1-0<br>1-1-1-1-1-1-1-1-1-1-1-1-1-1-1-1-1-1                                        |                            |         |
|--------------------------------------------------------------------------------------------------------|---------------------------------------------------------------------------------------------------------------------------|----------------------------|---------|
| SURVEYOR'S FILE REF: 305953SV00                                                                        | SCALE         75         0         75         150         225         300           1: 7500         LENGTHS ARE IN METRES | ORIGINAL SHEET<br>SIZE: A3 | SHEET 3 |
| Spointe 414 La Trobe Street<br>PO Box 16084<br>Melbourne Vic 8007<br>T 61 3 9993 7888<br>spiire.com.au | Licensed Surveyor: Stephen Anthony Motta<br>Version: 9                                                                    |                            |         |