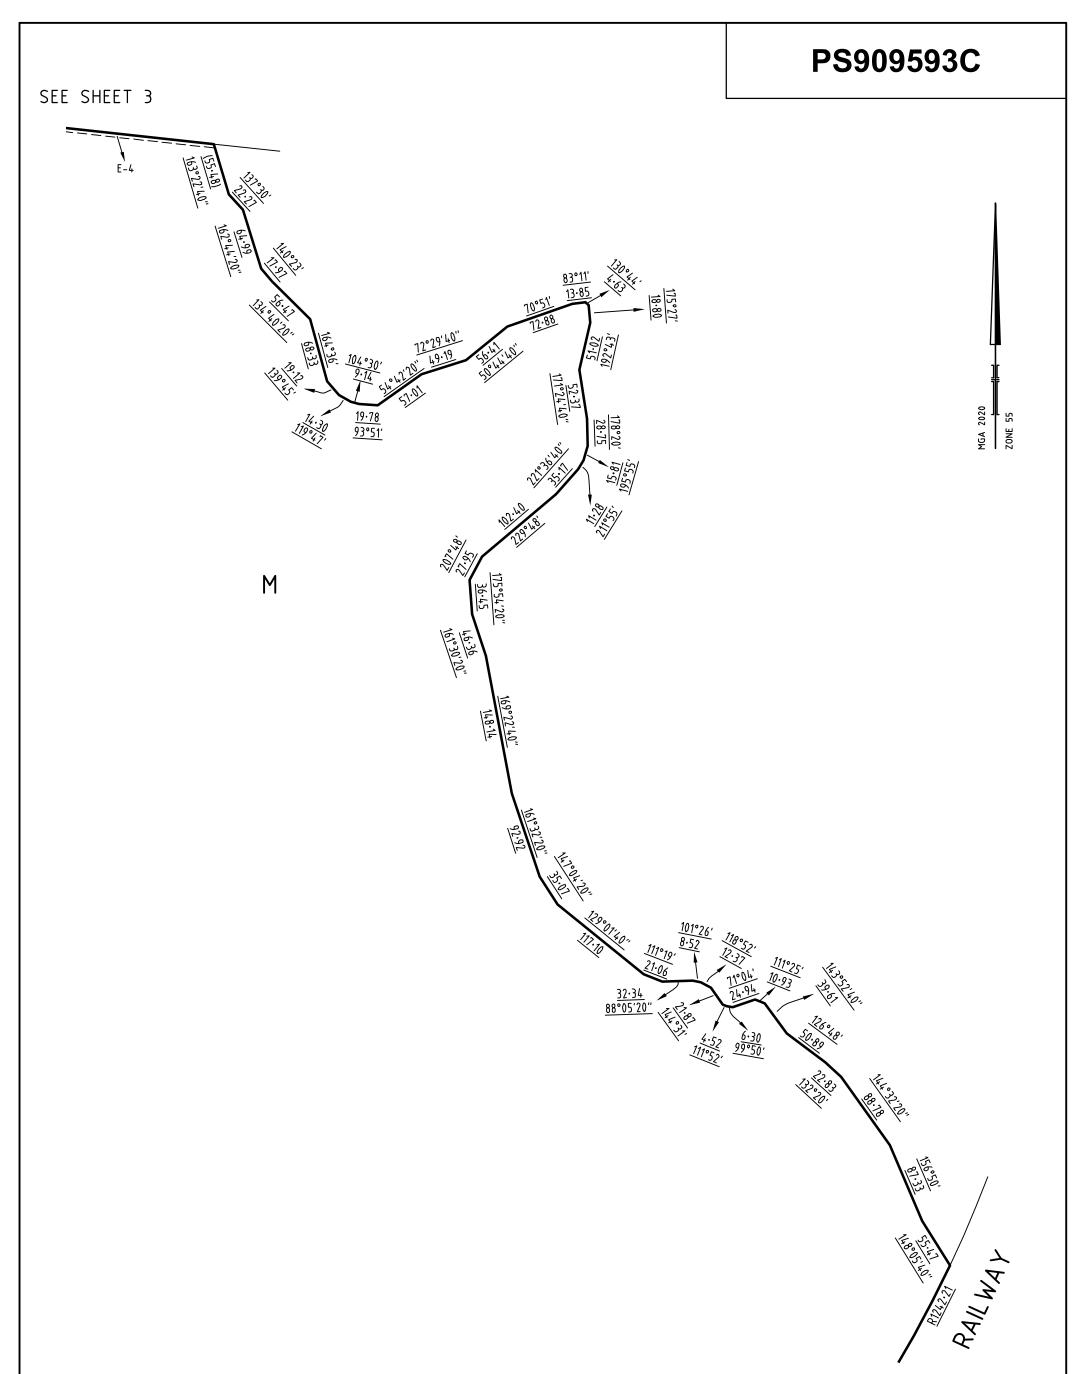

| SHEET 4                                                                                                | 201-11<br>201-1-1<br>121-1-1-1-12-10-14-1-0<br>1-1-1-1-1-1-1-1-1-1-1-1-1-1-1-1-1-1                                        |                            |         |
|--------------------------------------------------------------------------------------------------------|---------------------------------------------------------------------------------------------------------------------------|----------------------------|---------|
| SURVEYOR'S FILE REF: 305953SV00                                                                        | SCALE         75         0         75         150         225         300           1: 7500         LENGTHS ARE IN METRES | ORIGINAL SHEET<br>SIZE: A3 | SHEET 3 |
| Spointe 414 La Trobe Street<br>PO Box 16084<br>Melbourne Vic 8007<br>T 61 3 9993 7888<br>spiire.com.au | Licensed Surveyor: Stephen Anthony Motta<br>Version: 9                                                                    |                            |         |