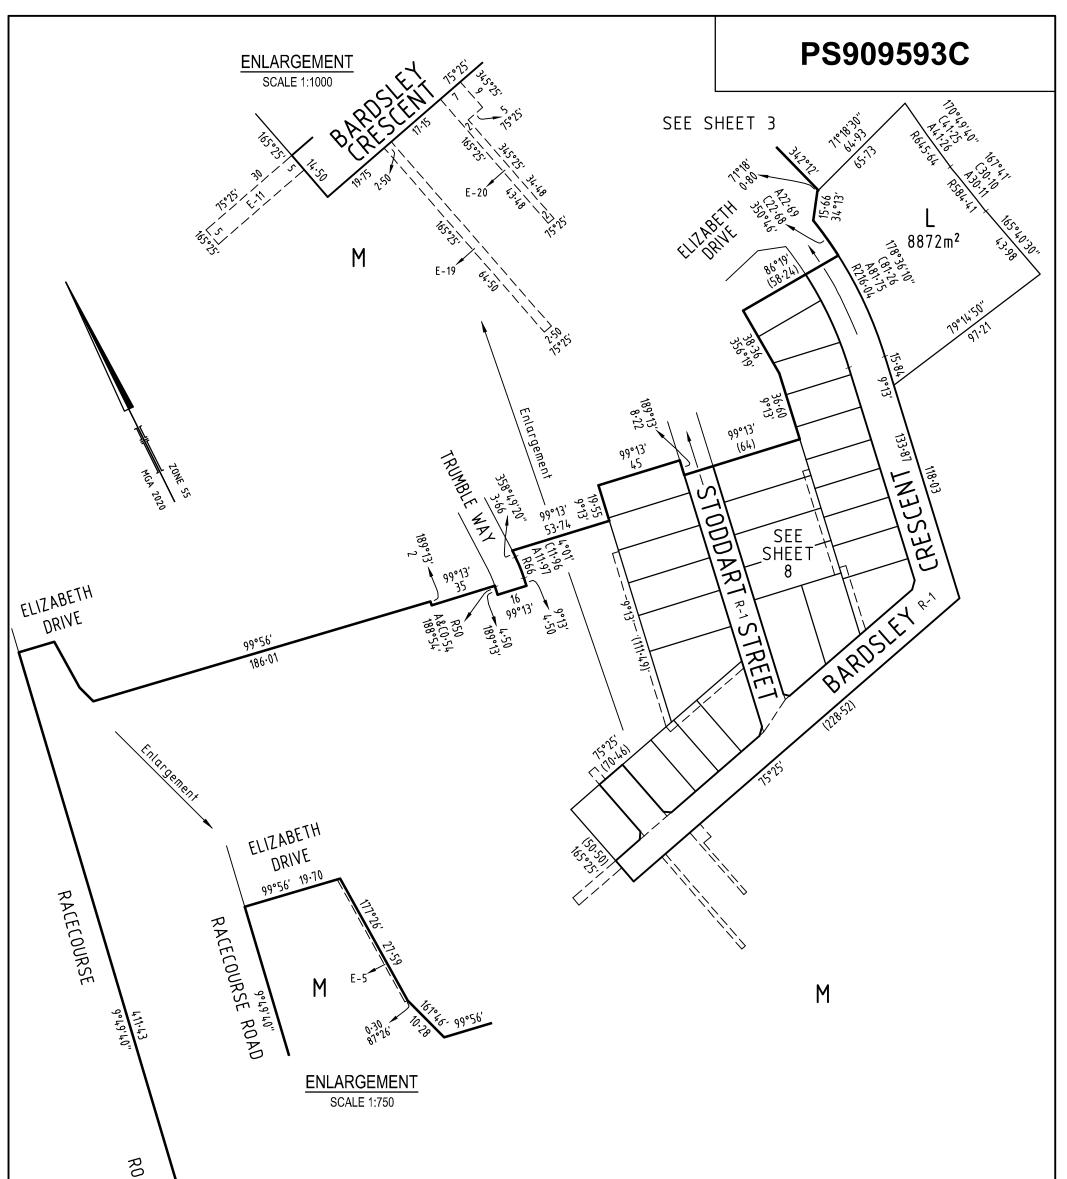

are in metres         Lengths are in metres | ORIGINAL SHEET<br>SIZE: A3 SHEET 5 |
|--------------------------------------------------------------------------------------------------------|--------------------------------------------------------------------------------------------------------------------------------------------------------------------------------------------------------------------|------------------------------------|
| Spointe 414 La Trobe Street<br>PO Box 16084<br>Melbourne Vic 8007<br>T 61 3 9993 7888<br>spiire.com.au | Licensed Surveyor: Stephen Anthony Motta<br>Version: 9                                                                                                                                                             |                                    |





|                                                                                                              | 378·78<br>284°00'