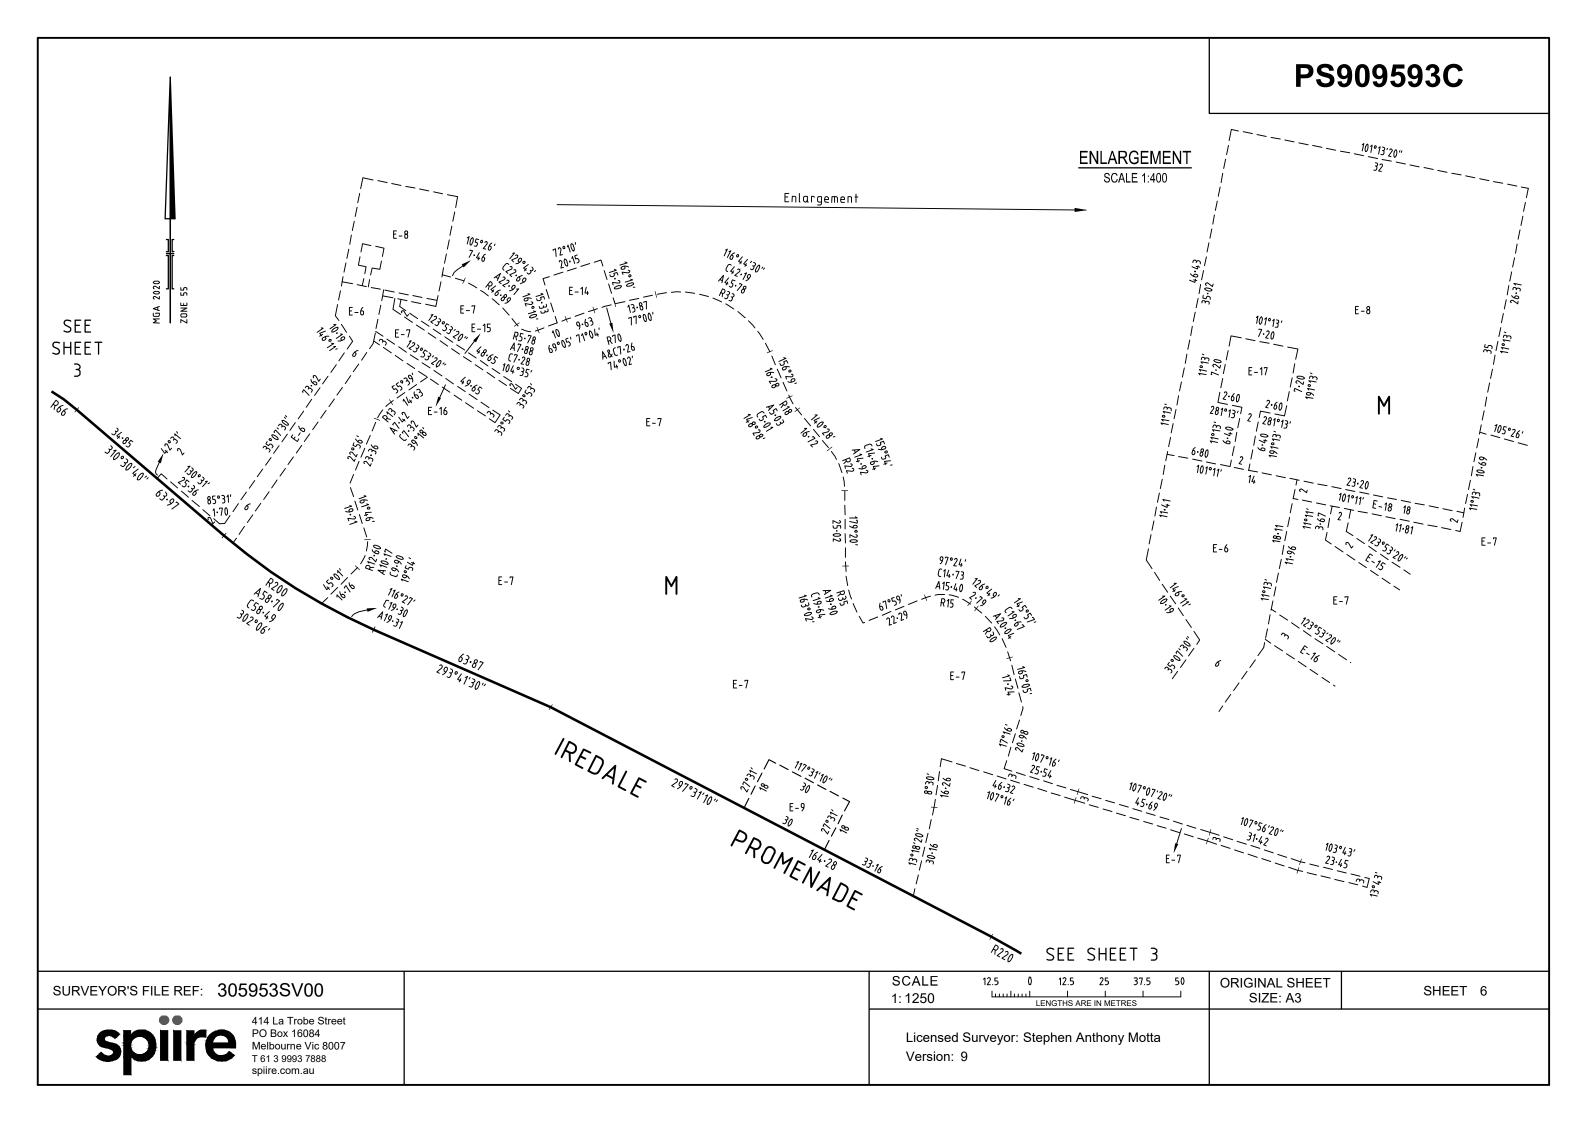

|                                                                                                              | 378·78<br>284°00'                                                                                                                                                                                                                                                                                                                                                                                                                                                                                                                                                                                                                                                                                                                                                                                                                                                                                                                                                                                                                                                                                                                                                                                                                                                                                                                                                                                                                                                                                                                                                       | HOPBUSH<br>AVENIF          | 49.14 07.00 SEE<br>SHEET<br>293°15' 3 |
|--------------------------------------------------------------------------------------------------------------|-------------------------------------------------------------------------------------------------------------------------------------------------------------------------------------------------------------------------------------------------------------------------------------------------------------------------------------------------------------------------------------------------------------------------------------------------------------------------------------------------------------------------------------------------------------------------------------------------------------------------------------------------------------------------------------------------------------------------------------------------------------------------------------------------------------------------------------------------------------------------------------------------------------------------------------------------------------------------------------------------------------------------------------------------------------------------------------------------------------------------------------------------------------------------------------------------------------------------------------------------------------------------------------------------------------------------------------------------------------------------------------------------------------------------------------------------------------------------------------------------------------------------------------------------------------------------|----------------------------|---------------------------------------|
| SURVEYOR'S FILE REF: 305953SV00                                                                              | SCALE         20         0         20         40         60         80           1: 2000         LENGTHS ARE IN METRES         LENG | ORIGINAL SHEET<br>SIZE: A3 | SHEET 7                               |
| <b>Spoire</b> 414 La Trobe Street<br>PO Box 16084<br>Melbourne Vic 8007<br>T 61 3 9993 7888<br>spiire.com.au | Licensed Surveyor: Stephen Anthony Motta<br>Version: 9                                                                                                                                                                                                                                                                                                                                                                                                                                                                                                                                                                                                                                                                                                                                                                                                                                                                                                                                                                                                                                                                                                                                                                                                                                                                                                                                                                                                                                                                                                                  |                            |                                       |