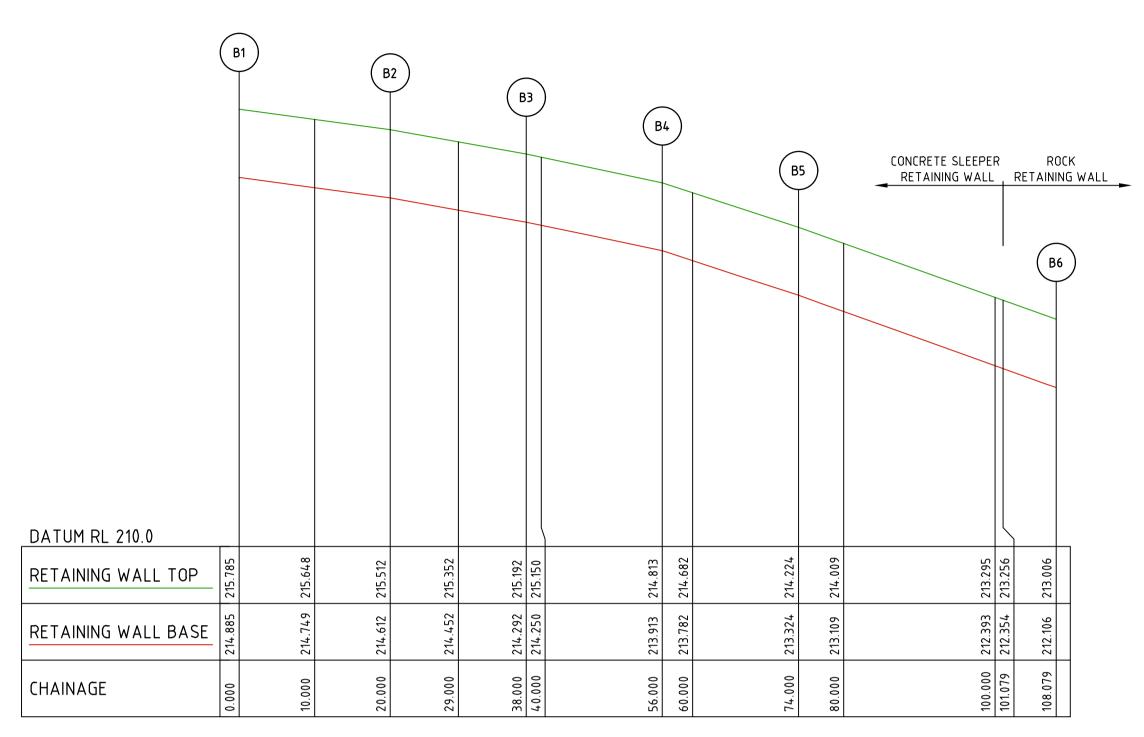

SECTIONS NOTE: AG DRAINS BEHIND RETAINING WALLS TO DISCHARGE INTO

Rev

0

NOTE: FOR LEVELS OF RETAINING WALLS FRONTING STREETS , REFER TO RELEVANT ROAD/STREET LONGITUDINAL

NOTE: THE RETAINING WALL PLAN IS NOT PART OF THE SUBDIVISIONAL WORKS OR APPROVAL. IT IS SUBJECT TO SEPARATE APPROVAL, THIS SHEET IS SUPPLEMENTARY TO THE ENGINEERING DRAWINGS.