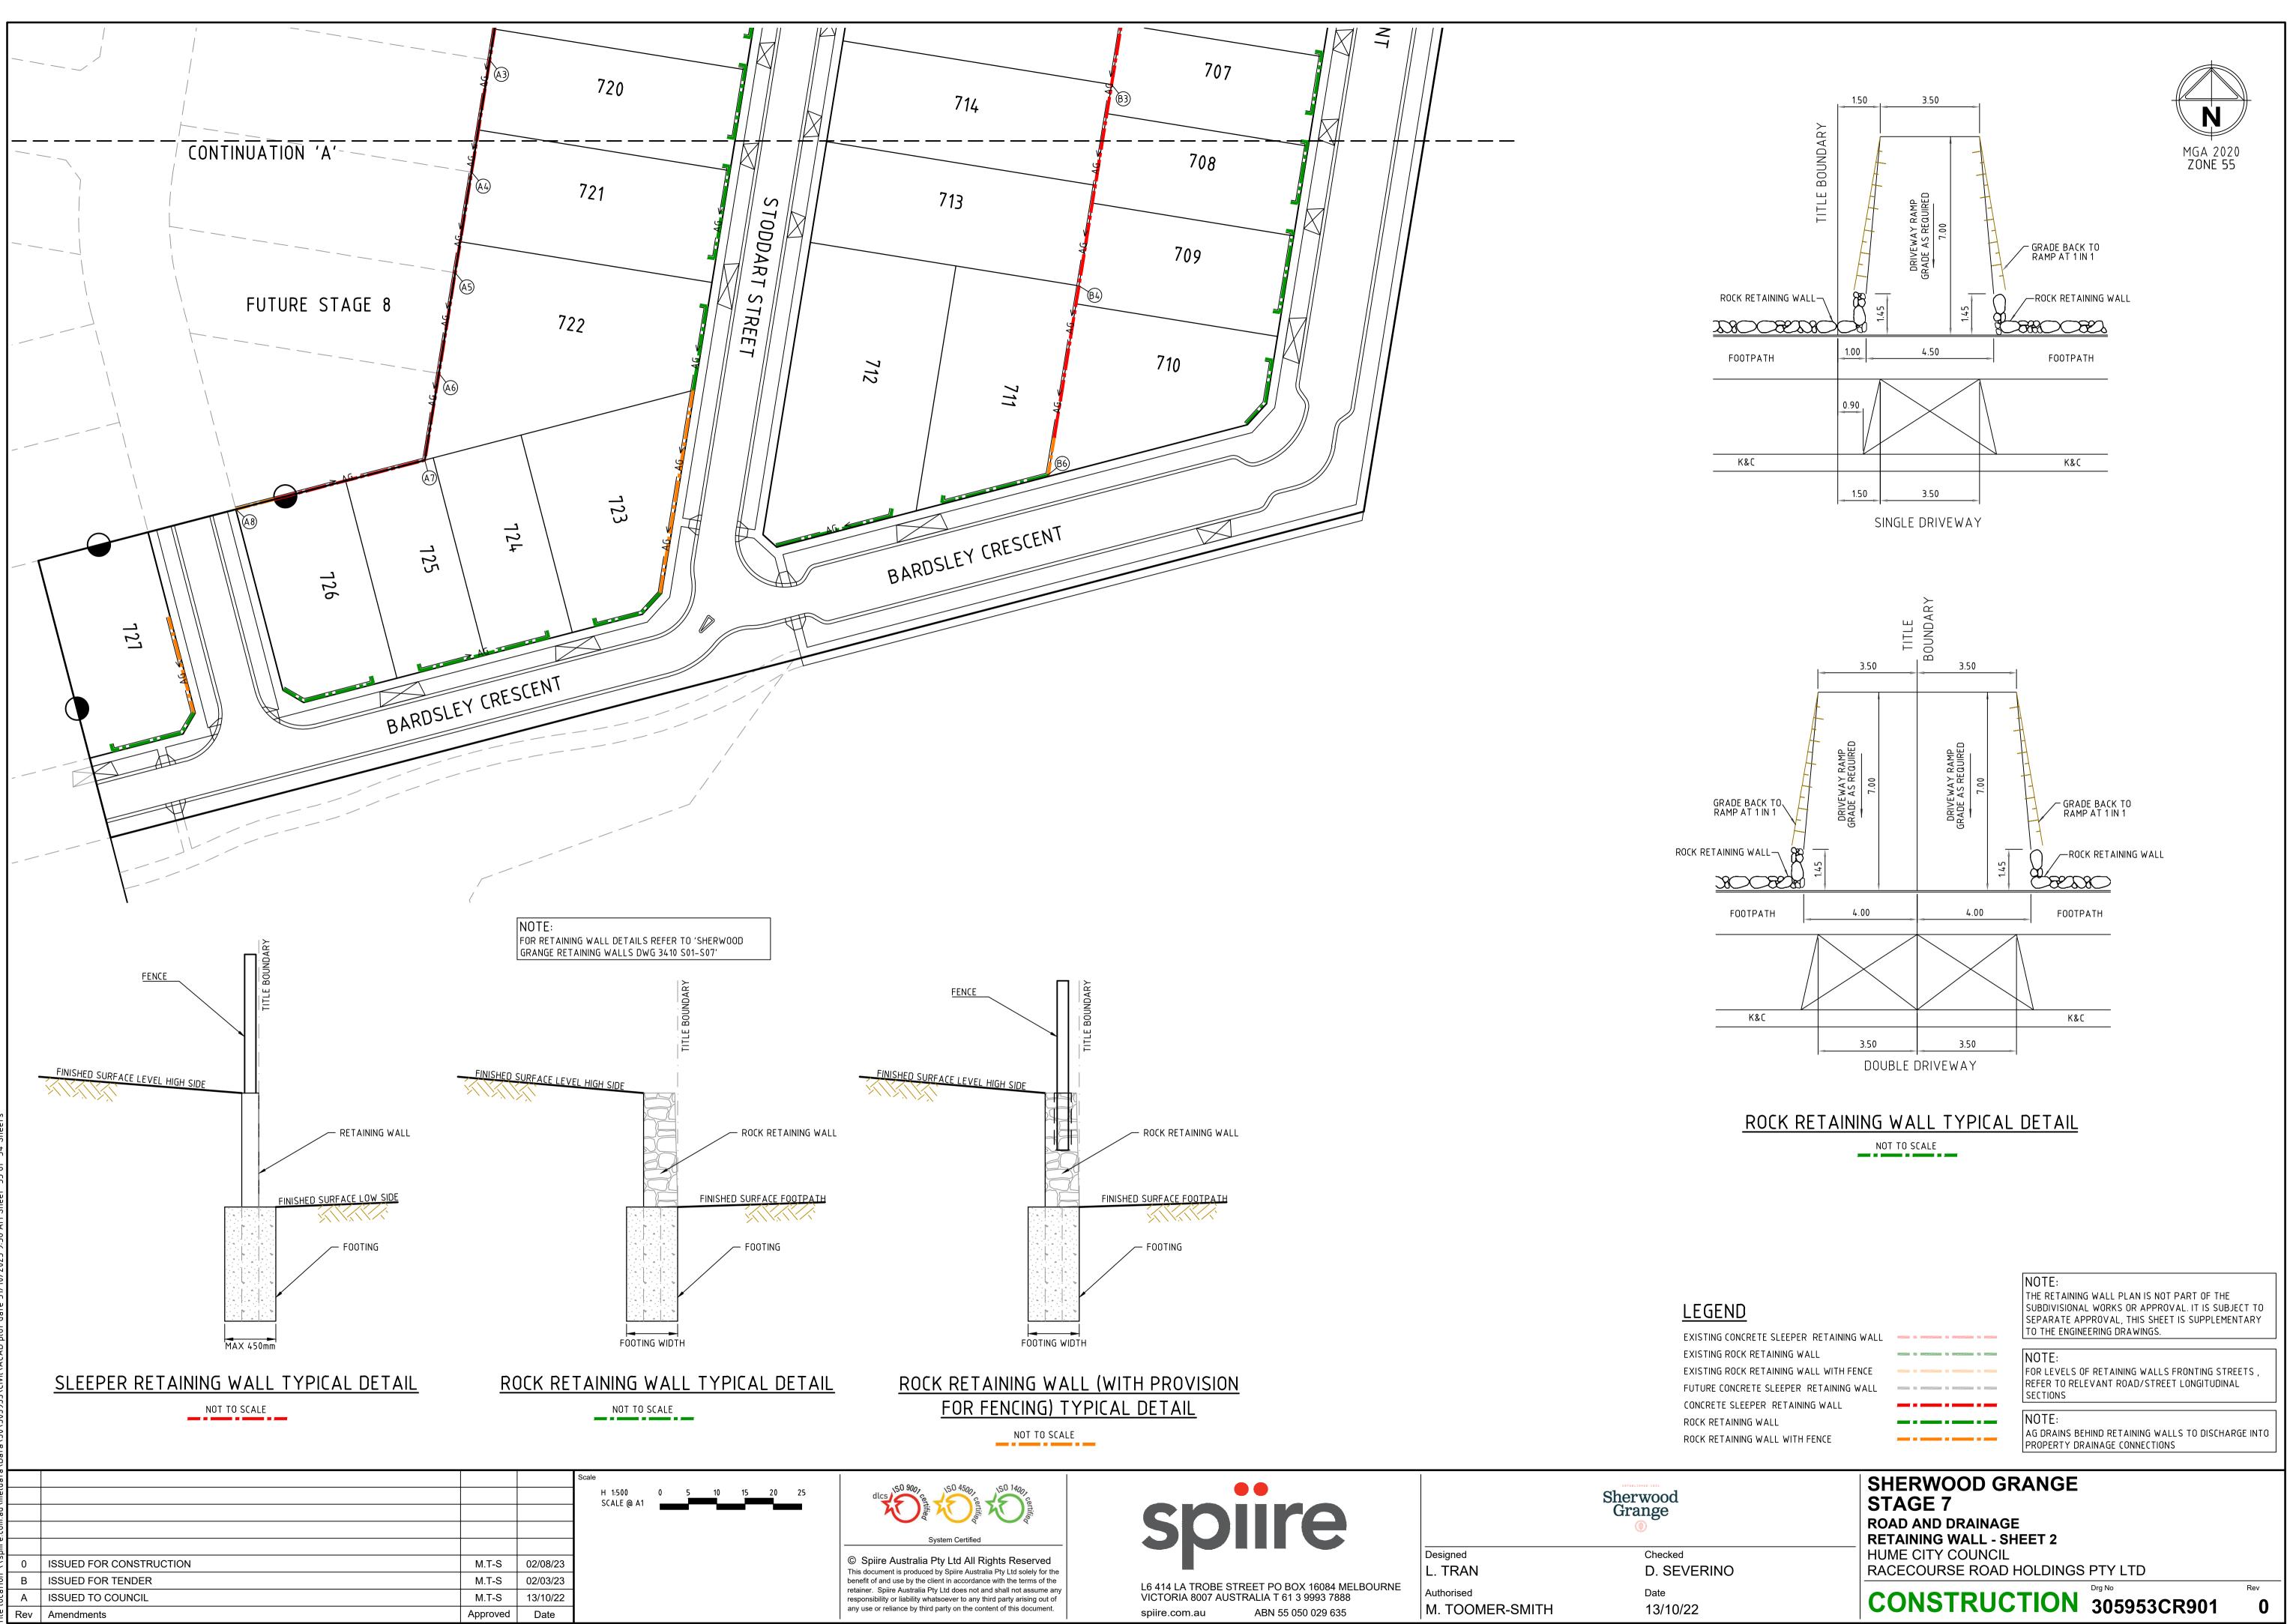

EXISTING CONCRETE SLEEPER RETAINING WALL EXISTING ROCK RETAINING WALL EXISTING ROCK RETAINING WALL WITH FENCE FUTURE CONCRETE SLEEPER RETAINING WALL CONCRETE SLEEPER RETAINING WALL ROCK RETAINING WALL WITH FENCE

SECTIONS NOTE: AG DRAINS BEHIND RETAINING WALLS TO DISCHARGE INTO

Rev

0

NOTE: FOR LEVELS OF RETAINING WALLS FRONTING STREETS , REFER TO RELEVANT ROAD/STREET LONGITUDINAL

NOTE: THE RETAINING WALL PLAN IS NOT PART OF THE SUBDIVISIONAL WORKS OR APPROVAL. IT IS SUBJECT TO SEPARATE APPROVAL, THIS SHEET IS SUPPLEMENTARY TO THE ENGINEERING DRAWINGS.

## NOTE:

THE RETAINING WALL PLAN IS NOT PART OF THE SUBDIVISIONAL WORKS OR APPROVAL. IT IS SUBJECT TO SEPARATE APPROVAL, THIS SHEET IS SUPPLEMENTARY TO THE ENGINEERING DRAWINGS.