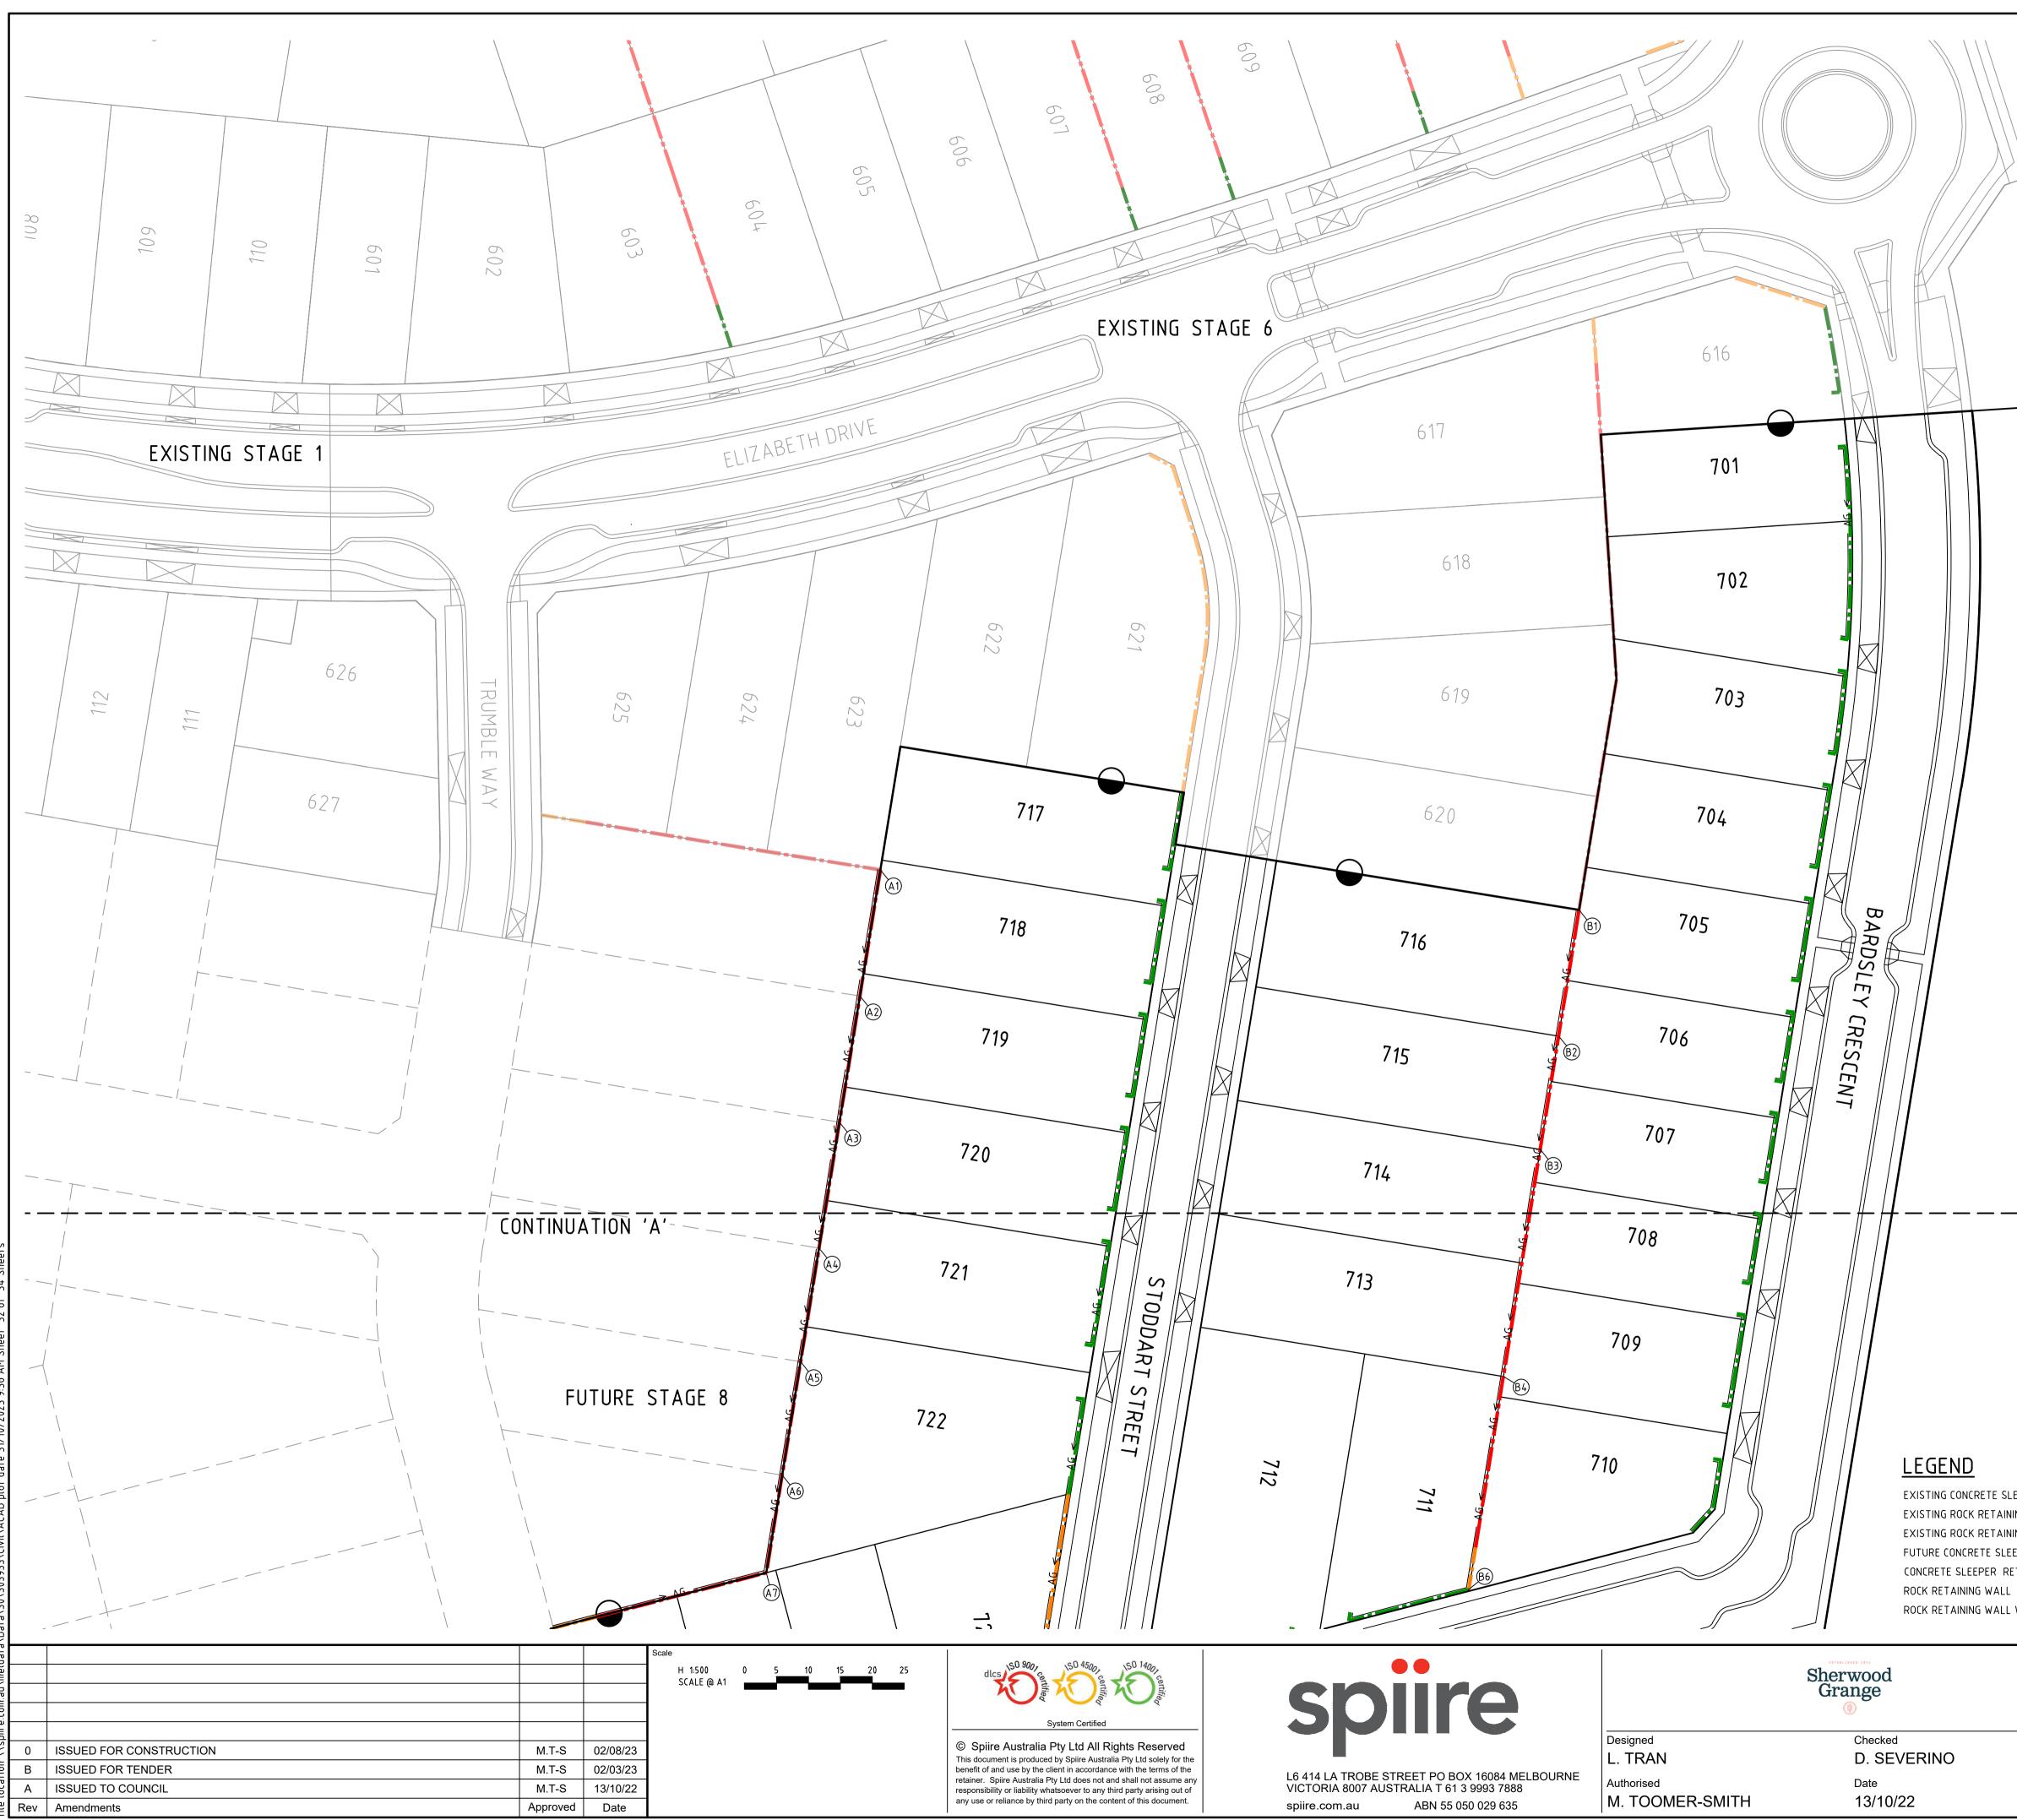

EXISTING CONCRETE SLEEPER RETAINING WALL EXISTING ROCK RETAINING WALL EXISTING ROCK RETAINING WALL WITH FENCE FUTURE CONCRETE SLEEPER RETAINING WALL CONCRETE SLEEPER RETAINING WALL ROCK RETAINING WALL WITH FENCE

SECTIONS NOTE: AG DRAINS BEHIND RETAINING WALLS TO DISCHARGE INTO

Rev

0

NOTE: FOR LEVELS OF RETAINING WALLS FRONTING STREETS , REFER TO RELEVANT ROAD/STREET LONGITUDINAL

NOTE: THE RETAINING WALL PLAN IS NOT PART OF THE SUBDIVISIONAL WORKS OR APPROVAL. IT IS SUBJECT TO SEPARATE APPROVAL, THIS SHEET IS SUPPLEMENTARY TO THE ENGINEERING DRAWINGS.

## NOTE:

THE RETAINING WALL PLAN IS NOT PART OF THE SUBDIVISIONAL WORKS OR APPROVAL. IT IS SUBJECT TO SEPARATE APPROVAL, THIS SHEET IS SUPPLEMENTARY TO THE ENGINEERING DRAWINGS.