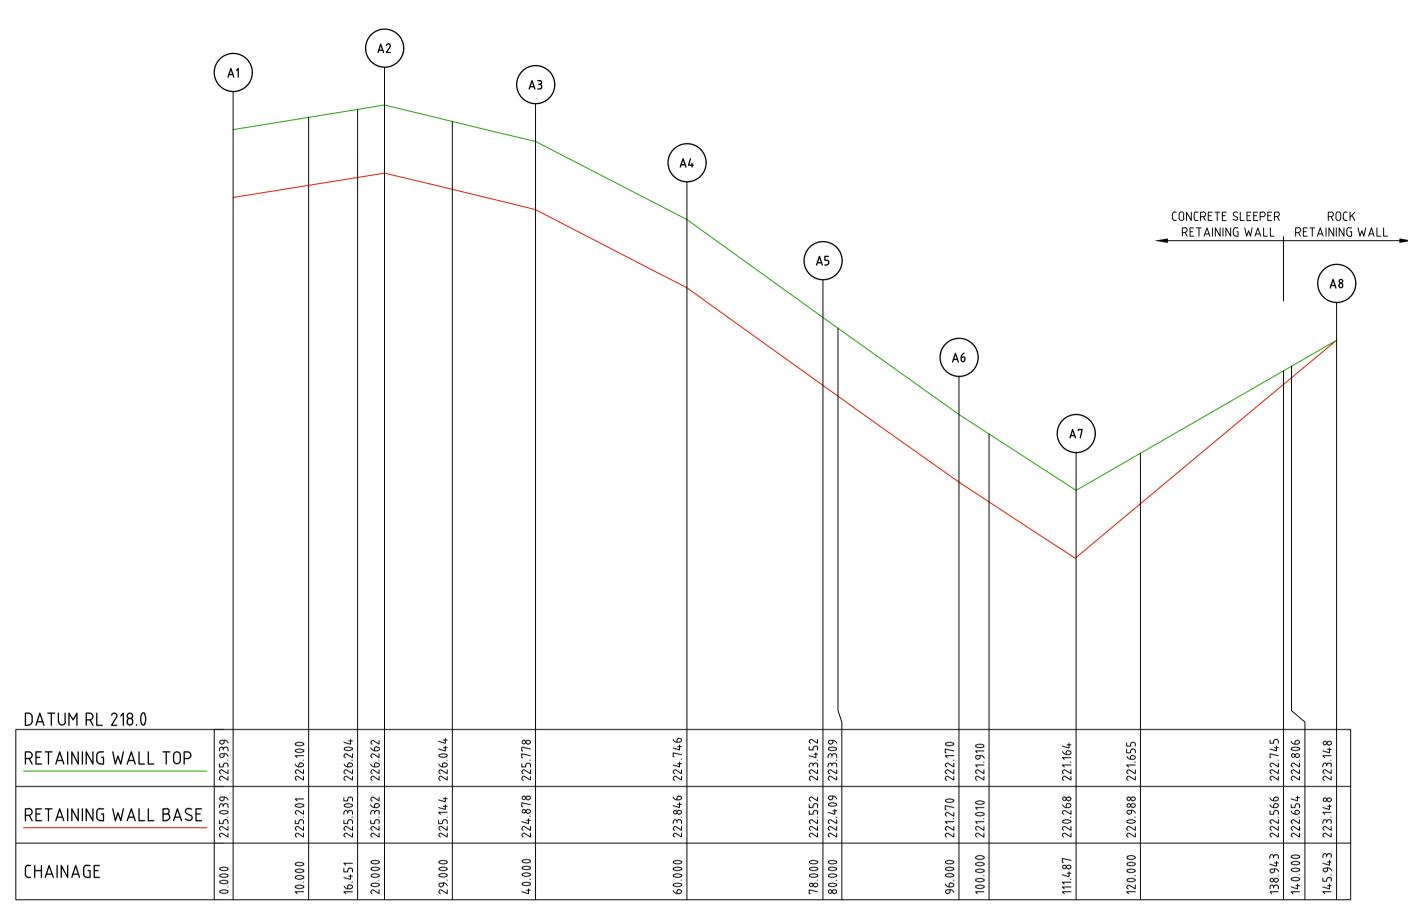

otted by Tha 953\Civil\AC R F

RETAINING WALL A

|     |                         |          |          | Scale |                       |   |   |        |    |    |              |
|-----|-------------------------|----------|----------|-------|-----------------------|---|---|--------|----|----|--------------|
|     |                         |          |          |       | H 1:500<br>SCALE @ A1 | 0 | 5 | <br>15 | 20 | 25 |              |
|     |                         |          |          |       |                       |   |   |        |    |    |              |
|     |                         |          |          |       |                       |   |   |        |    |    |              |
|     |                         |          |          |       |                       |   |   |        |    |    |              |
| 0   | ISSUED FOR CONSTRUCTION | M.T-S    | 02/08/23 |       |                       |   |   |        |    |    | ©<br>This    |
| В   | ISSUED FOR TENDER       | M.T-S    | 02/03/23 |       |                       |   |   |        |    |    | ben          |
| А   | ISSUED TO COUNCIL       | M.T-S    | 13/10/22 |       |                       |   |   |        |    |    | reta<br>resp |
| Rev | Amendments              | Approved | Date     |       |                       |   |   |        |    |    | any          |

RETAINING WALL B

© Spiire Australia Pty Ltd All Rights Reserved This document is produced by Spiire Australia Pty Ltd solely for the benefit of and use by the client in accordance with the terms of the retainer. Spiire Australia Pty Ltd does not and shall not assume any responsibility or liability whatsoever to any third party arising out of any use or reliance by third party on the content of this document.