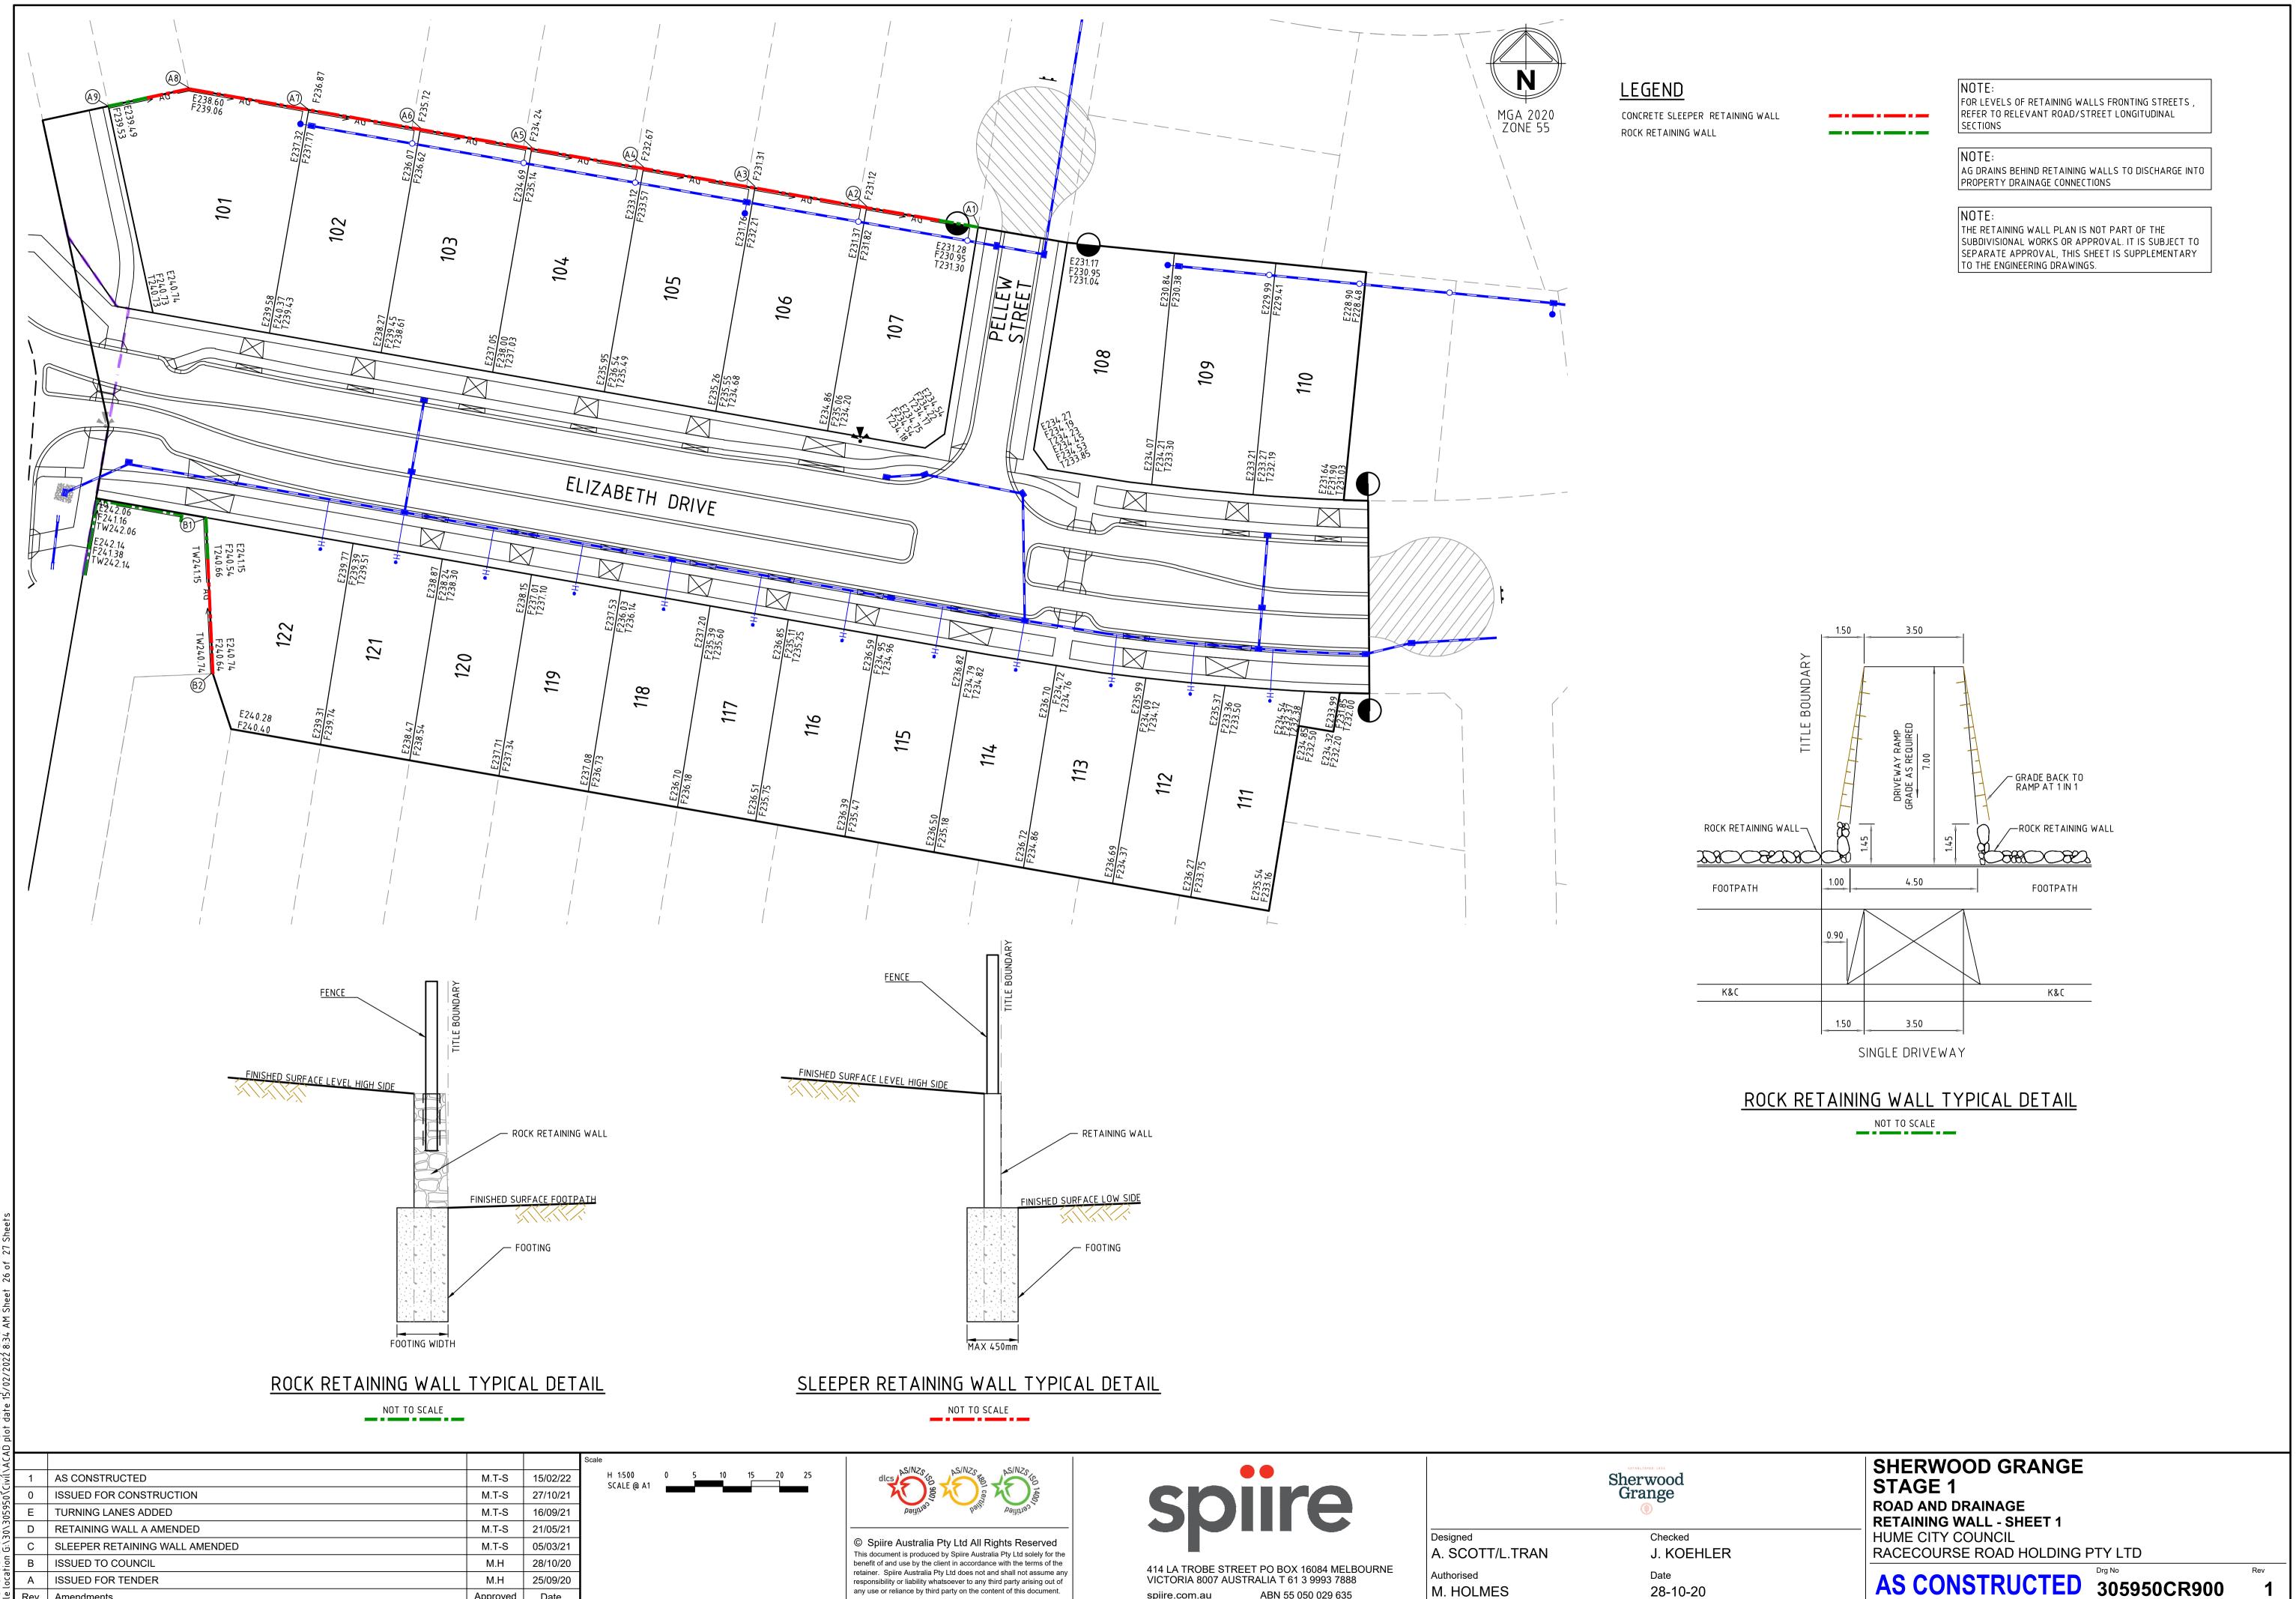

spiire.com.au

ABN 55 050 029 635

any use or reliance by third party on the content of this document.

Rev Amendments

Approved

28-10-20

M. HOLMES

M.T-S 15/02/22 AS CONSTRUCTED M.T-S 27/10/21 ISSUED FOR CONSTRUCTION B RETAINING WALL A AMENDED M.T-S 21/05/21 A ISSUED TO COUNCIL M.T-S 05/03/21 Approved Date

spiire.com.au

Checked A. SCOTT/L.TRAN J. KOEHLER Date Authorised M. TOOMER-SMITH 28-10-20

Sherwood Grange

B2

27.588 240.643

ROCK CONCRETE SLEEPER
RETAINING WALL RETAINING WALL

(B1)

SHERWOOD GRANGE STAGE 1 ROAD AND DRAINAGE RETAINING WALL - SHEET 2 HUME CITY COUNCIL

RACECOURSE ROAD HOLDING PTY LTD

RETAINING WALL A

DATUM RL 229.0

CHAINAGE

RETAINING WALL TOP

RETAINING WALL BASE

ROCK

(A1)

RETAINING WALL RETAINING WALL

CONCRETE SLEEPER

(A3)

responsibility or liability whatsoever to any third party arising out of

any use or reliance by third party on the content of this document.

CONCRETE SLEEPER ROCK RETAINING WALL RETAINING WALL

spiire

VERTICAL GEOMETRY

DATUM RL 239.0

RETAINING WALL TOP

RETAINING WALL BASE

RETAINING WALL B

ABN 55 050 029 635

DESIGN GRADELINE

CHAINAGE

| RACECOURSE ROAD HOLDING P |
|---------------------------|
| AS CONSTRUCTED            |

THE RETAINING WALL PLAN IS NOT PART OF THE SUBDIVISIONAL WORKS OR APPROVAL. IT IS SUBJECT TO SEPARATE APPROVAL, THIS SHEET IS SUPPLEMENTARY

TO THE ENGINEERING DRAWINGS.