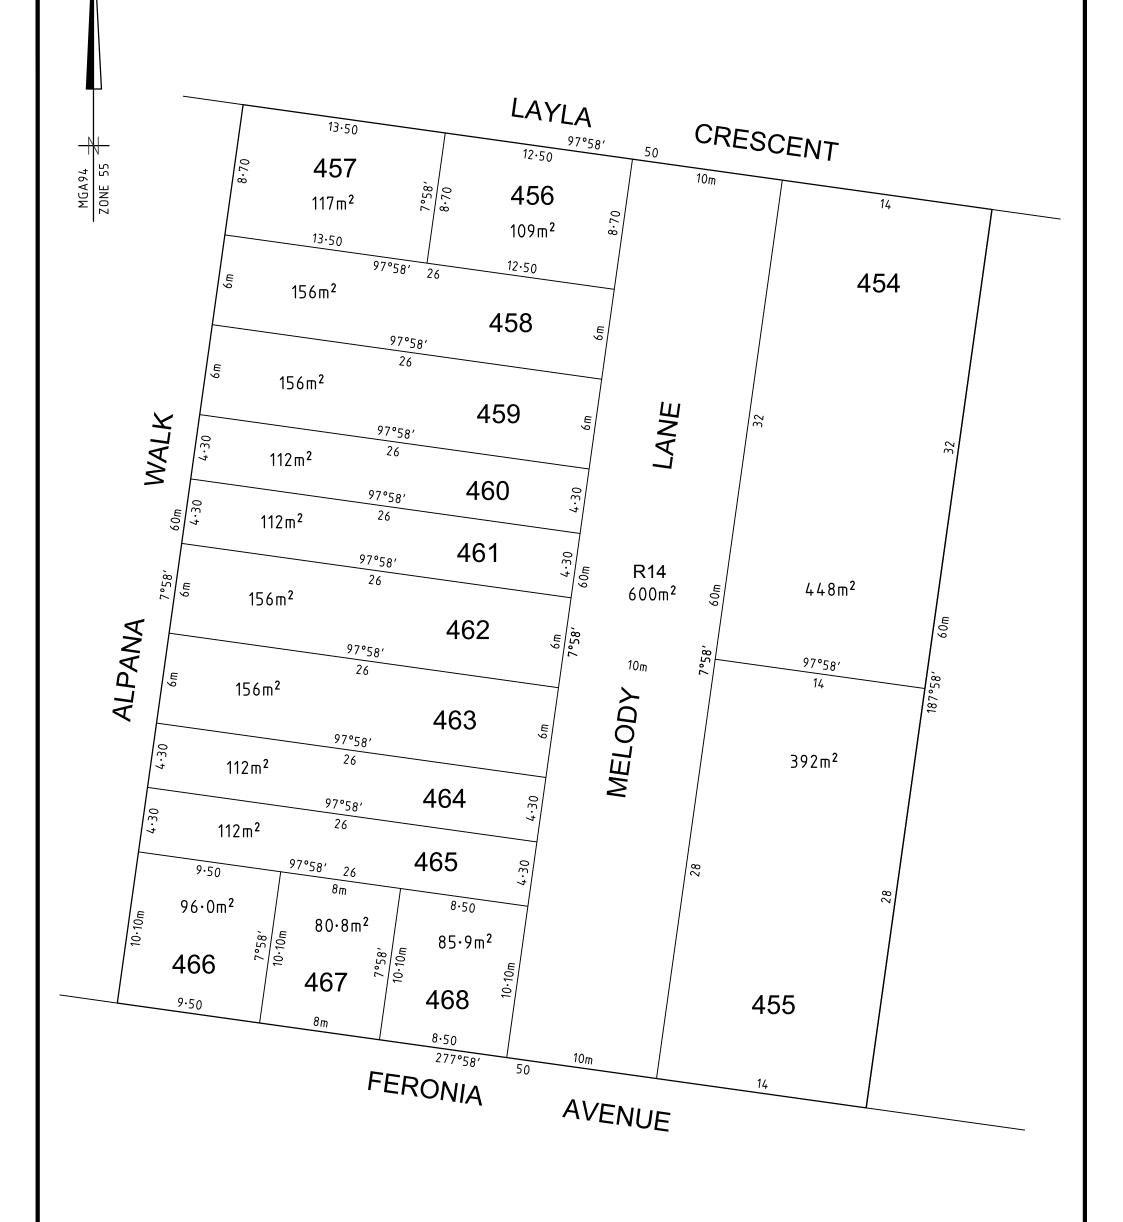

### **LUV USE ONLY PLAN NUMBER** PLAN OF SUBDIVISION **EDITION** PS841640V/S8 Under Section 37 of the Subdivision Act 1988 LOCATION OF LAND PARISH: **TARNEIT** COUNCIL NAME: WYNDHAM CITY COUNCIL TOWNSHIP: SECTION: 8 **CROWN ALLOTMENT:** A1 (PART) **CROWN PORTION:** TITLE REFERENCES: Vol.12396 Fol.009 LAST PLAN REFERENCE/S: PS841640V/S4 (LOT S8) POSTAL ADDRESS: 1069 SAYERS ROAD **TARNEIT**, 3029 (At time of subdivision) MGA94 Co-ordinates Ε 292 070 (of approx centre of N 5 808 610 land in plan) **ZONE** 55 **VESTING OF ROADS AND/OR RESERVES NOTATIONS** COUNCIL/BODY/PERSON **IDENTIFIER** LOTS ON THIS PLAN MAY BE AFFECTED BY ONE OR MORE OWNERS CORPORATIONS (SEE OWNERS CORPORATION SEARCH REPORT FOR DETAILS). ROAD R14 WYNDHAM CITY COUNCIL LOTS 1 TO 453 (BOTH INCLUSIVE) HAVE BEEN OMITTED FROM THIS PLAN. LOTS ON THIS PLAN MAY BE AFFECTED BY ONE OR MORE RESTRICTIONS. SEE SHEET 3 FOR FURTHER DETAILS. OTHER PURPOSE OF THE PLAN: REMOVAL OF SEWERAGE EASEMENT E-21 ON PS841640V/S4 AS AFFECTS **NOTATIONS** MELODY LANE ON THIS PLAN. DEPTH LIMITATION: 15.24m BELOW THE SURFACE. **GROUNDS FOR REMOVAL:** BY AGREEMENT OF ALL INTERESTED PARTIES UPON REGISTRATION OF THIS PLAN STAGING: THIS IS A STAGED SUBDIVISION. PURSUANT TO SECTION 6(1)(k)(iv) OF THE SUBDIVISION ACT 1988. PLANNING PERMIT No. WYP10107 SURVEY: THIS PLAN IS BASED ON SURVEY. THIS SURVEY HAS BEEN CONNECTED TO PERMANENT MARKS No(s): PM17 (WERRIBEE) AND PM18, PM134, PM217 & PM760 (TARNEIT) PROCLAIMED SURVEY AREA: ALAMORA 4A 3000m<sup>2</sup> 15 LOTS **EASEMENT INFORMATION** LEGEND A-Appurtenant Easement E-Encumbering Easement R-Encumbering Easement (Road) IMPLIED EASEMENTS UNDER SECTION 12(2) OF THE SUBDIVISION ACT 1988 APPLY TO ALL LOTS ON THIS PLAN.

## PS841640V/S8

2070S-04A VER C.DWG AA/AA

| SCALE<br>1·250 | 2.5<br>اینینا         | 0 | 2.5<br>I | 5<br>1 | 7.5<br>I | 10 |  |  |
|----------------|-----------------------|---|----------|--------|----------|----|--|--|
| 1.250          | LENGTHS ARE IN METRES |   |          |        |          |    |  |  |
|                |                       |   |          |        |          |    |  |  |