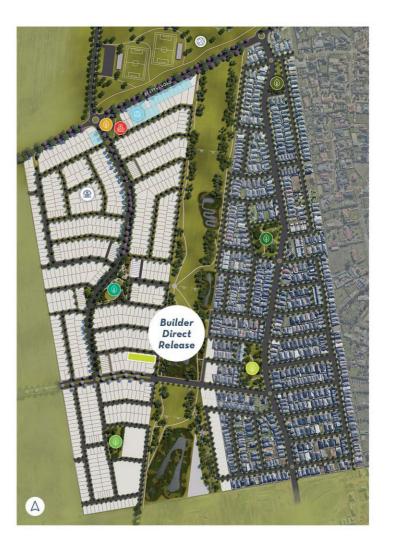

Our Display Builders will have exclusive access to a nominated number of lots within the Builder Direct Release, only Aspire Display Builders will be allowed to package on these allocated lots.

Through this online payment portal, builders will guide potential purchasers to secure their dream block of land at Aspire - with the entire process online.