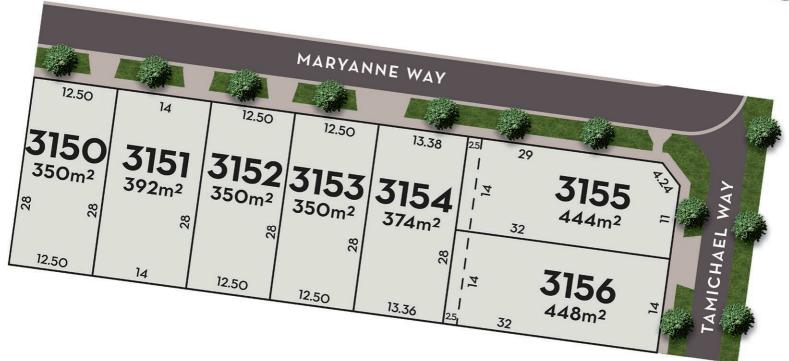

Our Display Builders will have exclusive access to a nominated number of lots within the Builder Direct Release, only Aspire Display Builders will be allowed to package on these allocated lots.

Through this online payment portal, builders will guide potential purchasers to secure their dream block of land at Aspire - with the entire process online.