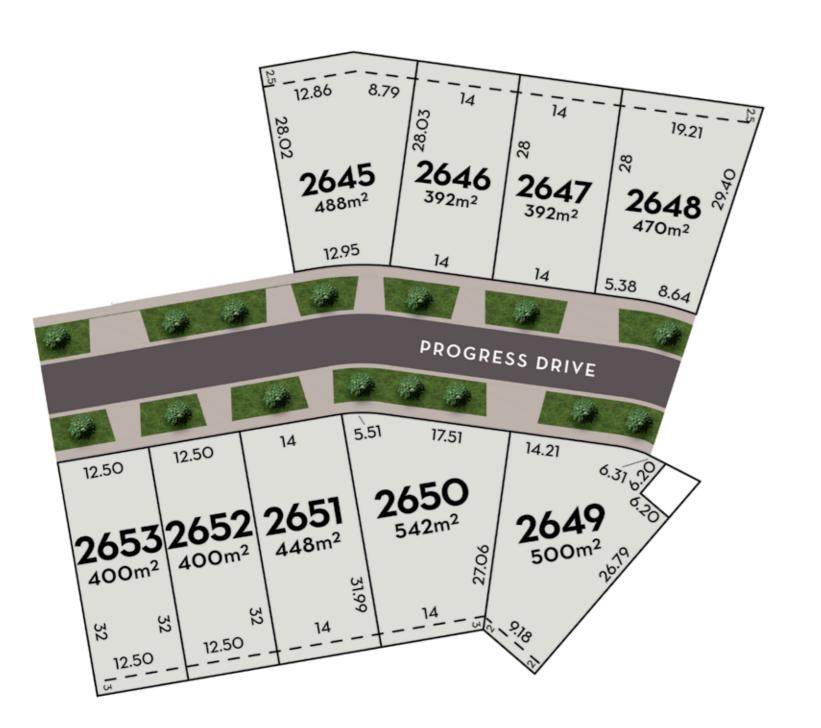

AURA

Stage 26 East Release 1

WATERGARDENS TRAIN STATION APPROX. 6KM

TAYLORS HILL VILLAGE APPROX.5KM

**MELTON HIGHWAY** APPROX. O.5KM