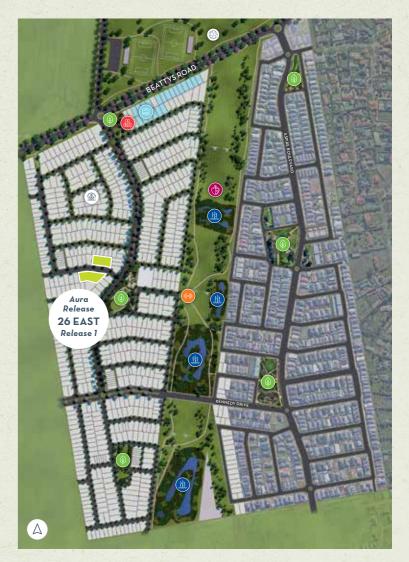

## MAKE FRIENDS & MEET YOUR **NEIGHBOURS**

Discover contentment at Aspire with this collection of lot sizes and an enviable connection to both established and future surrounds.

A short walk away you'll find Aspire's major parkland, Mamic Park. Cleverly blending an extensive range of features for both active and relaxed recreation, it has been designed with the whole neighbourhood in mind from young children to teenagers and large groups.

You'll also find the proposed Anna's Garden\* nearby, a central hub and nature-based playground. Next door, families and friendships will grow at Aspire's proposed Childcare Centre\*.

With direct access to Aspire's creative parklands and quality, community-centred amenities, you'll feel part of the neighbourhood right away.