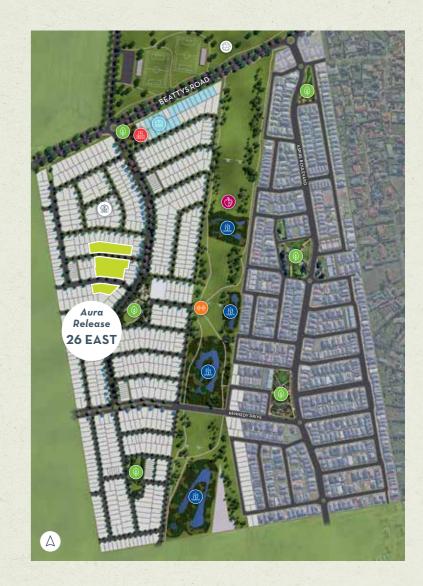

## MAKE FRIENDS & MEET YOUR NEIGHBOURS

Discover contentment at Aspire with this collection of lot sizes and an enviable connection to both established and future surrounds.

A short walk away you'll find the proposed **Anna's Garden\***, a central hub and nature-based playground. Next door, families and friendships will grow at Aspire's proposed **Childcare Centre\***.

With direct access to Aspire's creative parklands and quality, community-centred amenities, you'll feel part of the neighbourhood right away.

WATERGARDENS TRAIN STATION APPROX. 6KM

TAYLORS HILL VILLAGE APPROX. 5KM