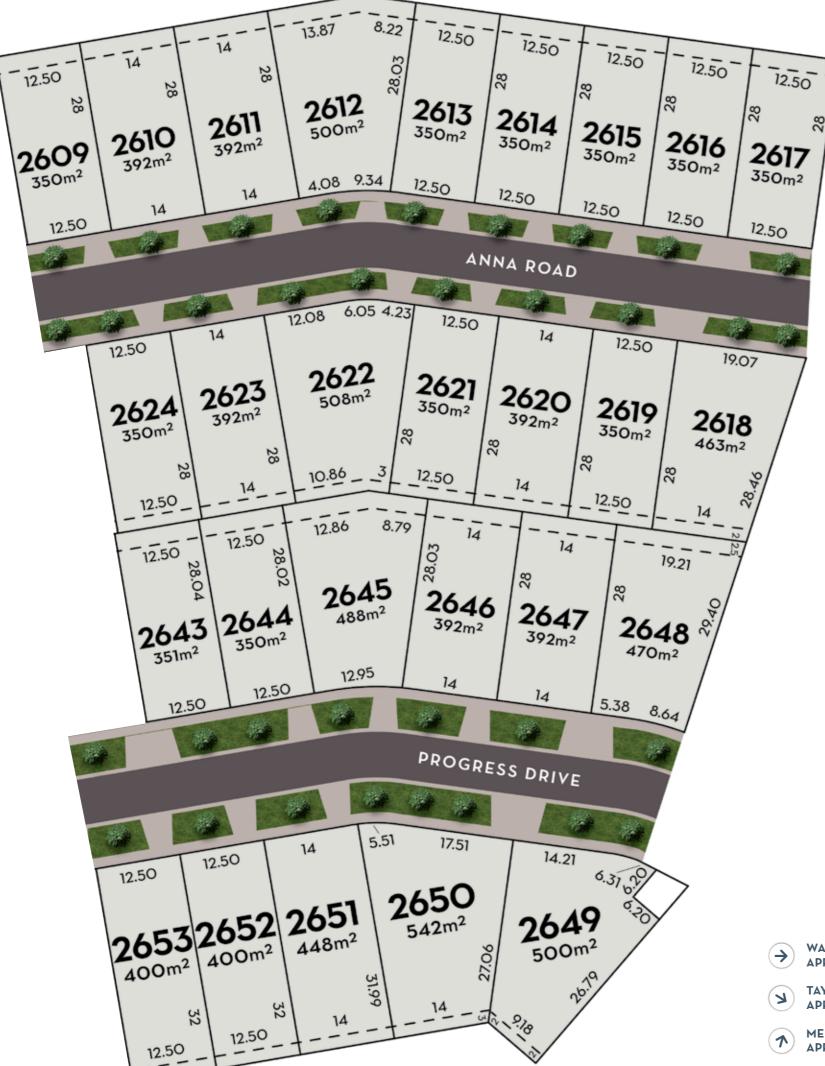

## MAKE FRIENDS & MEET YOUR NEIGHBOURS

Discover contentment at Aspire with this collection of lot sizes and an enviable connection to both established and future surrounds.

A short walk away you'll find the proposed **Anna's Garden\***, a central hub and nature-based playground. Next door, families and friendships will grow at Aspire's proposed **Childcare Centre\***.

With direct access to Aspire's creative parklands and quality, community-centred amenities, you'll feel part of the neighbourhood right away.

WATERGARDENS TRAIN STATION APPROX. 6KM

TAYLORS HILL VILLAGE APPROX. 5KM