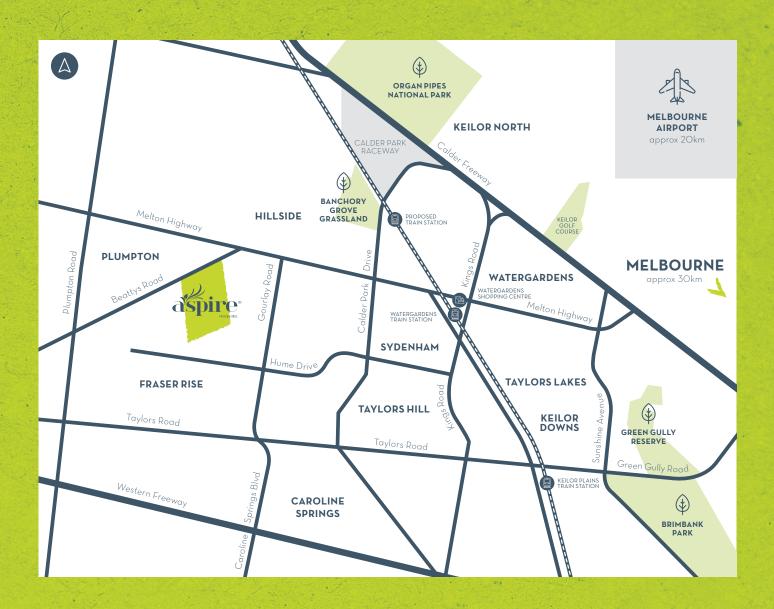

# Welcome to a place to **MAKE FRIENDS & MEET YOUR NEIGHBOURS**

Discover contentment at Aspire with this collection of lot sizes and an enviable connection to both established and future surrounds.

A short walk away you'll find the proposed Anna's Garden\*, a central hub and nature-based playground. Next door, families and friendships will grow at Aspire's proposed Childcare Centre\*.

With direct access to Aspire's creative parklands and quality, community-centred amenities, you'll feel part of the neighbourhood right away.