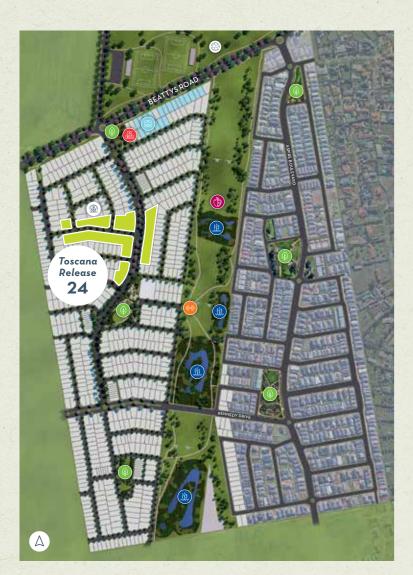

# TOSCANA RELEASE Stage 24



ASPIREFRASERRISE.COM.AU

# Welcome to a place to **MAKE FRIENDS & MEET YOUR NEIGHBOURS**

Discover contentment at Aspire with this collection of lot sizes and an enviable connection to both established and future surrounds.

A short walk away you'll find the proposed Anna's Garden\*, a central hub and nature-based playground. Next door, families and friendships will grow at Aspire's proposed Childcare Centre\*.

With direct access to Aspire's creative parklands and quality, community-centred amenities, you'll feel part of the neighbourhood right away.







## 9684 8154 · ASPIREFRASERRISE.COM.AU

Land Sales Office 51 Beattys Rd Corner of Beattys Rd & Aspire Blvd, Fraser Rise



### MARKETED BY

Disclaimer: Every precaution has been taken to establish the accuracy of the material herein. The details within this brochure are provided for information only and are subject to change without notice. Prospective purchasers should not confine themselves to the contents but make their own enquiries to satisfy themselves on all aspects. Photographs depict lifestyle only. "Proposed amenity including Anna's Garden, the Childcare Centre, sports reserves and new park features are proposed as at 1/10/19 and subject to council approval. "The Aspire Collection front landscaping packages are worth up to \$5,000 and are available on selected lots only, se