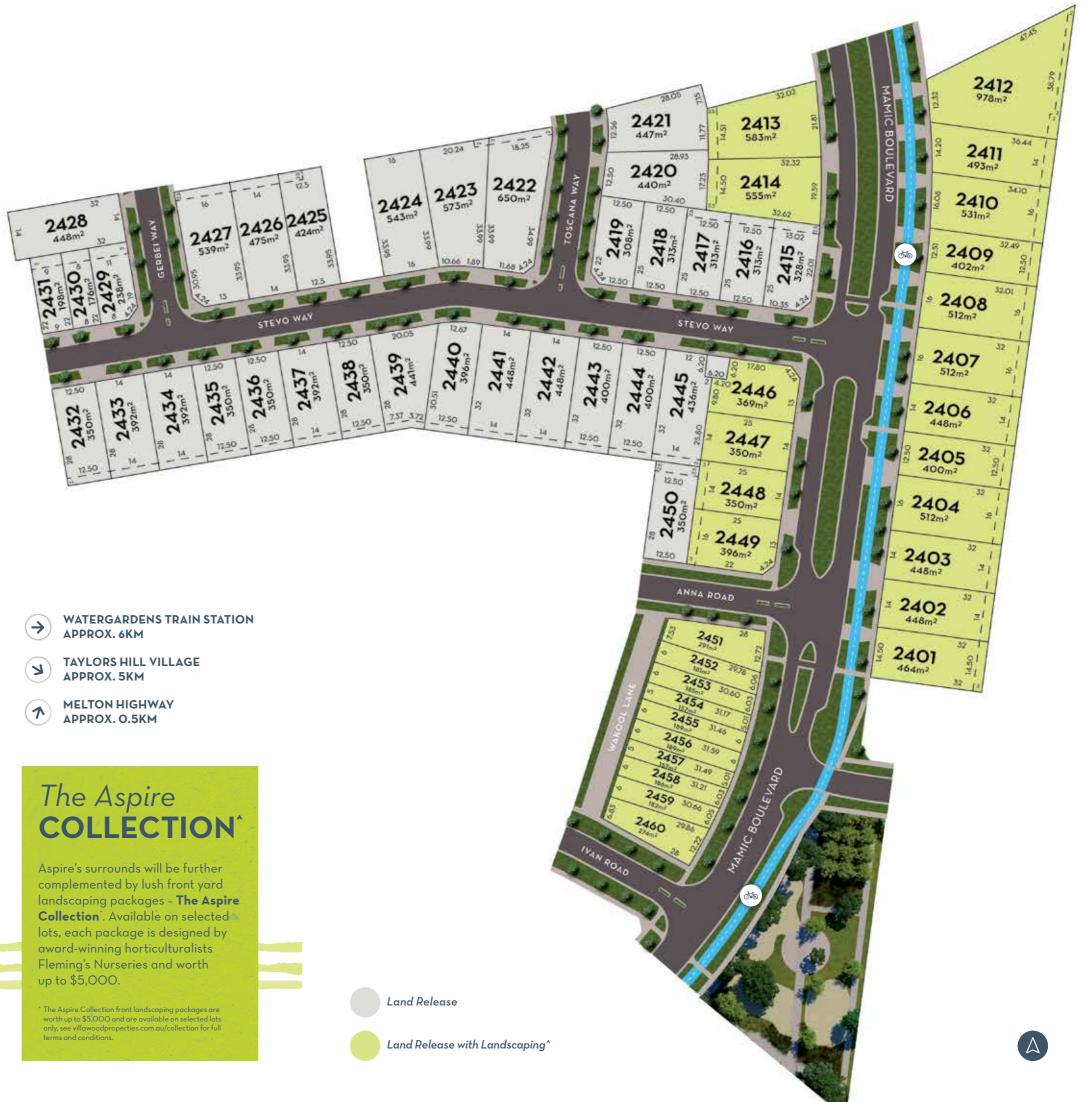

# TOSCANA RELEASE Stage 24



ASPIREFRASERRISE.COM.AU

# Welcome to a place to **MAKE FRIENDS & MEET YOUR NEIGHBOURS**

Discover contentment at Aspire with this collection of lot sizes and an enviable connection to both established and future surrounds.

A short walk away you'll find the proposed Anna's Garden\*, a central hub and nature-based playground. Next door, families and friendships will grow at Aspire's proposed Childcare Centre\*.

With direct access to Aspire's creative parklands and quality, community-centred amenities, you'll feel part of the neighbourhood right away.







## 9684 8154 · ASPIREFRASERRISE.COM.AU

Land Sales Office 51 Beattys Rd Corner of Beattys Rd & Aspire Blvd, Fraser Rise



### MARKETED BY

Disclaimer: Every precaution has been taken to establish the accuracy of the material herein. The details within this brochure are provided for information only and are subject to change without notice. Prospective purchasers should not confine themselves to the contents but make their own enquiries to satisfy themselves on all aspects. Photographs depict lifestyle only. "Proposed amenity including Anna's Garden, the Childcare Centre, sports reserves and new park features are proposed as at 1/10/19 and subject to council approval. "The Aspire Collection front landscaping packages are worth up to \$5,000 and are available on selected lots only, see