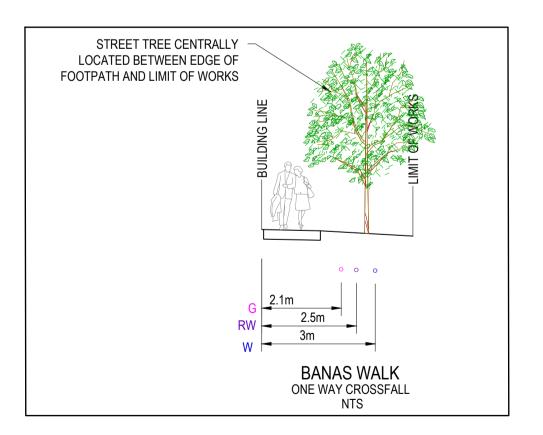

Planning and Environment Act 1987
Wyndham Planning Scheme

Approved Plan As Required under Condition 38
Permit No WYP10817/18
Date 2024/10/29

CROSS FALLS
PAVEMENT: 3.33%
FOOTPATH: 2%
NATURE STRIP: 5%

| REVISION | DATE      | ISSUE DESCRIPTION   | DRAWN   | CHECKED | APPROVED  | CL |
|----------|-----------|---------------------|---------|---------|-----------|----|
|          |           |                     |         |         |           |    |
|          |           |                     |         |         |           |    |
|          |           |                     |         |         |           |    |
|          |           |                     |         |         |           |    |
|          |           |                     |         |         |           |    |
|          |           |                     |         |         |           | -  |
|          |           |                     |         |         |           |    |
| В        | 8/10/2024 | COUNCIL COMMENTS    | SM      | AW      | MT        |    |
| Α        | 14/08/24  | ISSUED FOR APPROVAL | A.SINGH | A.WALE  | M.TROUNCE |    |