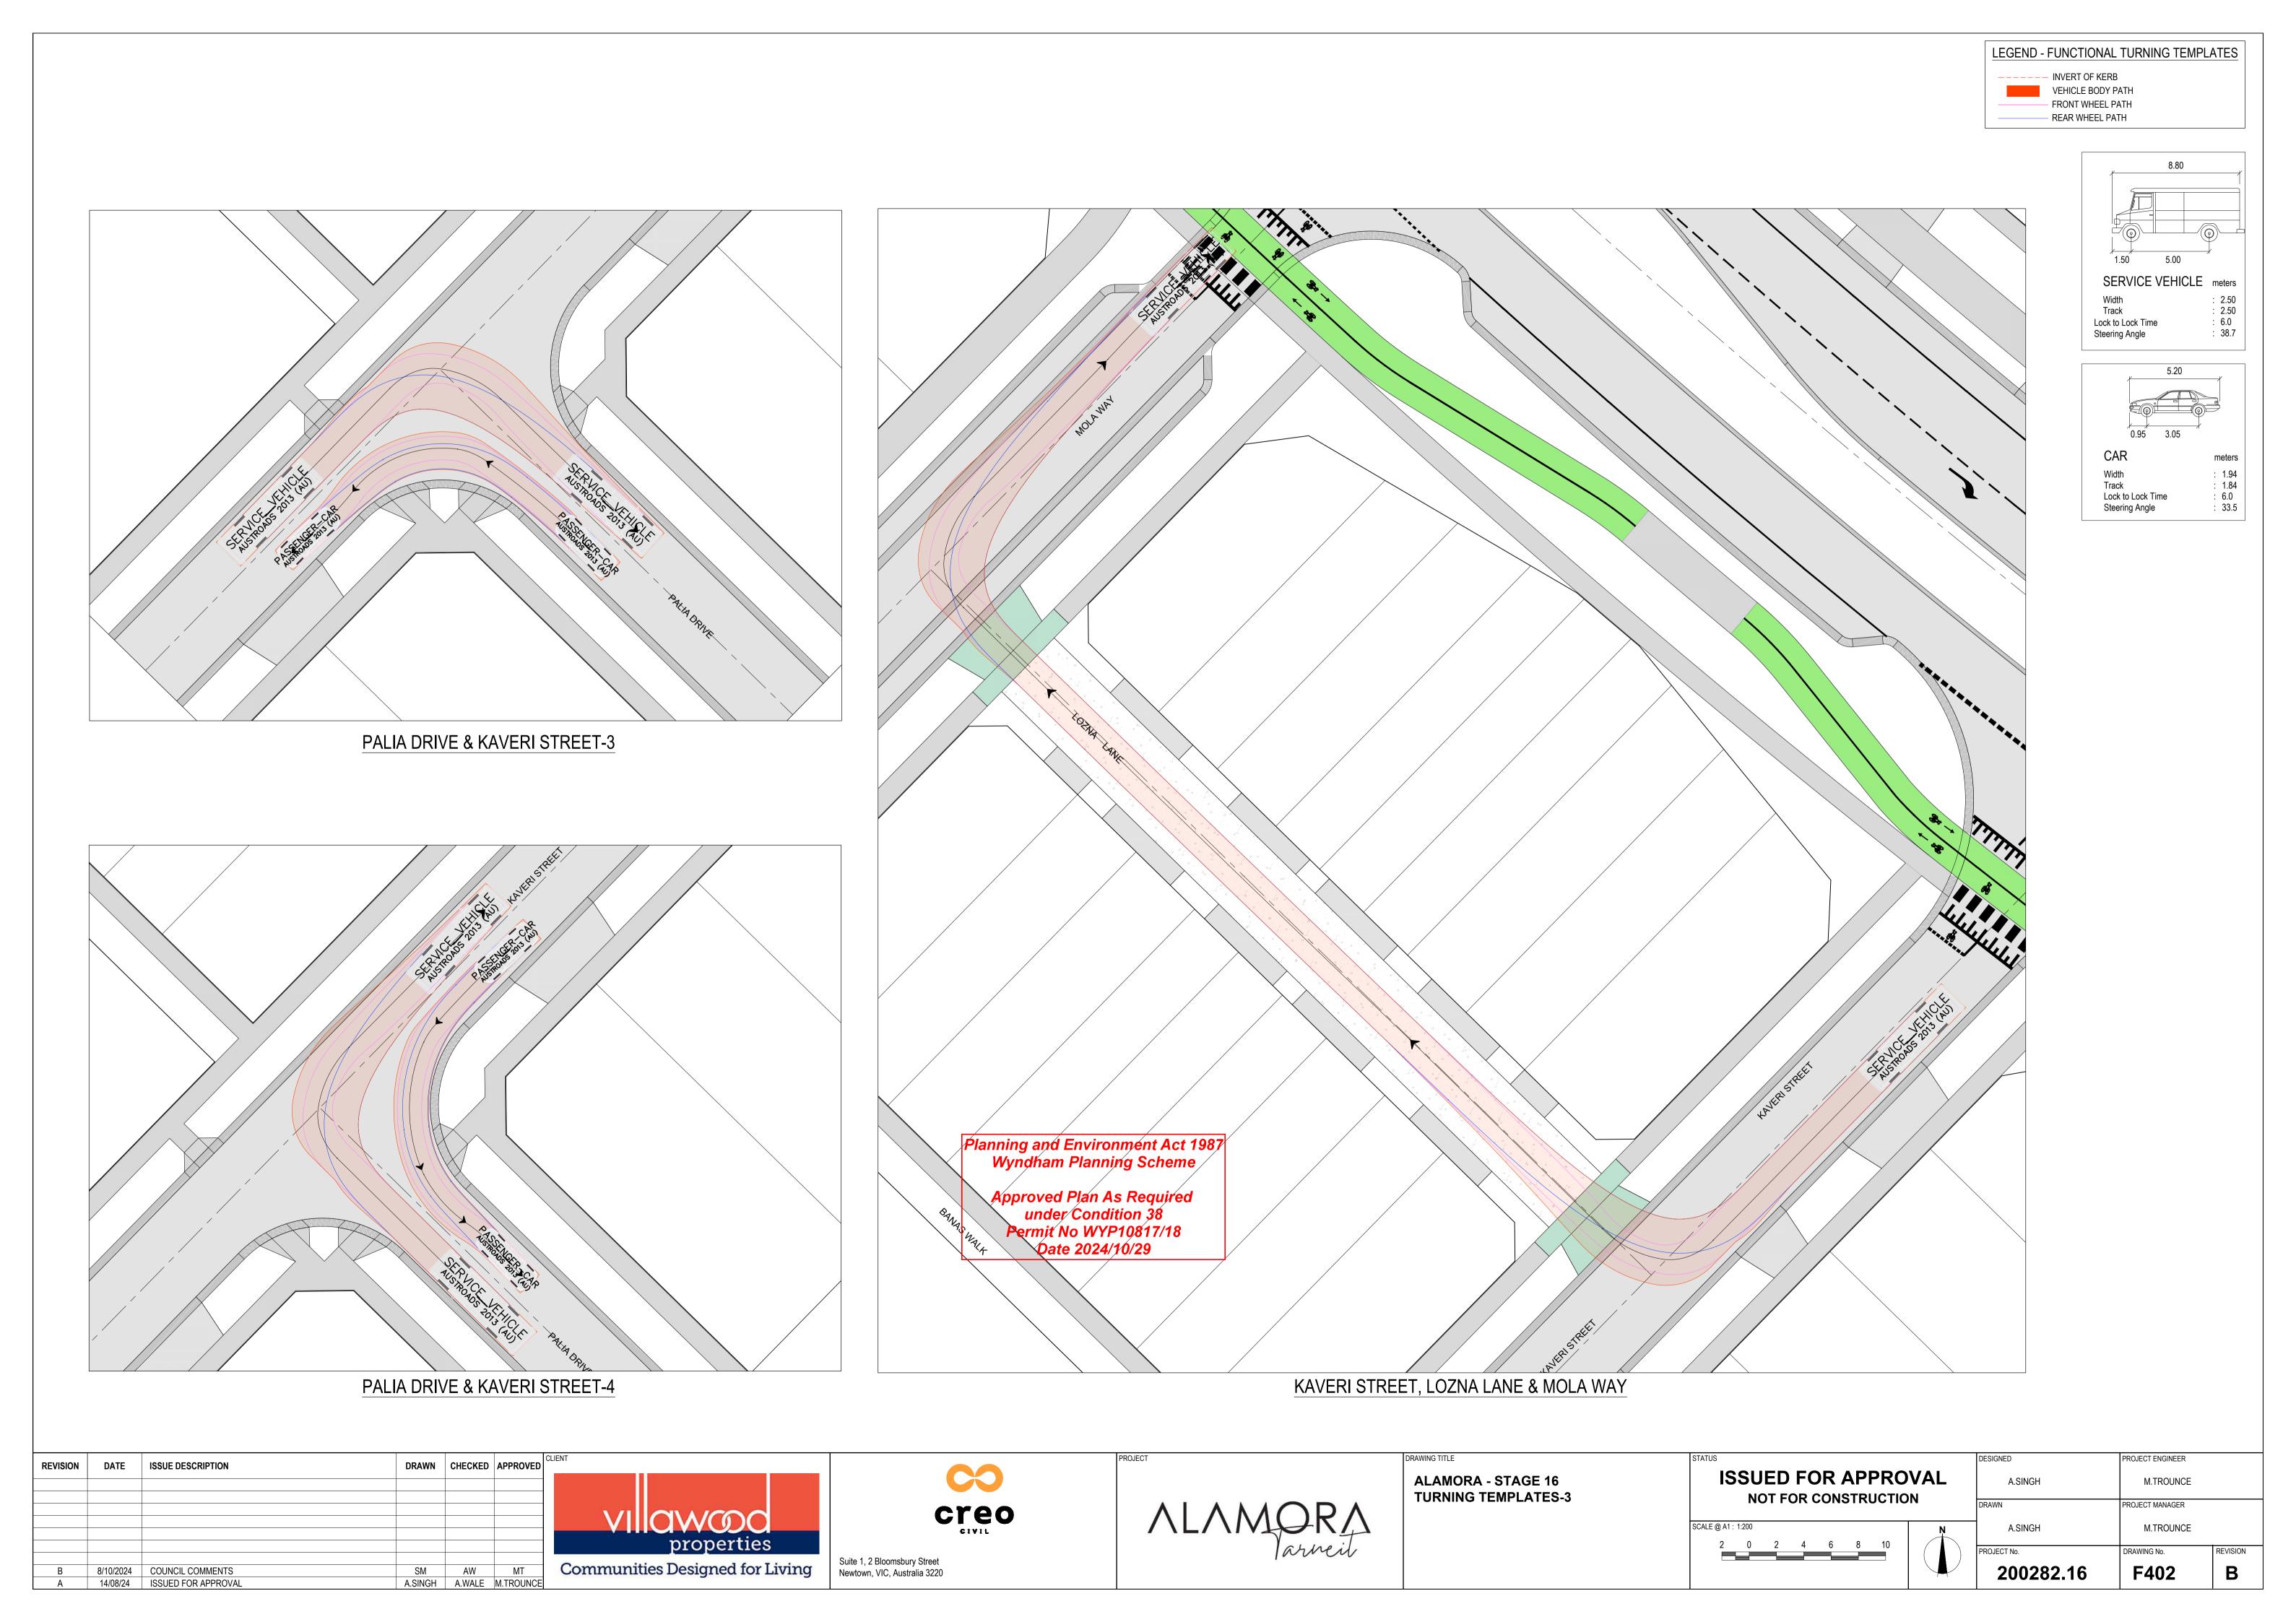

Planning and Environment Act 1987
Wyndham Planning Scheme

Approved Plan As Required under Condition 38
Permit No WYP10817/18
Date 2024/10/29

CROSS FALLS
PAVEMENT: 3.33%
FOOTPATH: 2%
NATURE STRIP: 5%

| REVISION | DATE      | ISSUE DESCRIPTION   | DRAWN   | CHECKED | APPROVED  | CL |
|----------|-----------|---------------------|---------|---------|-----------|----|
|          |           |                     |         |         |           |    |
|          |           |                     |         |         |           |    |
|          |           |                     |         |         |           |    |
|          |           |                     |         |         |           |    |
|          |           |                     |         |         |           |    |
|          |           |                     |         |         |           | -  |
|          |           |                     |         |         |           |    |
| В        | 8/10/2024 | COUNCIL COMMENTS    | SM      | AW      | MT        |    |
| Α        | 14/08/24  | ISSUED FOR APPROVAL | A.SINGH | A.WALE  | M.TROUNCE |    |