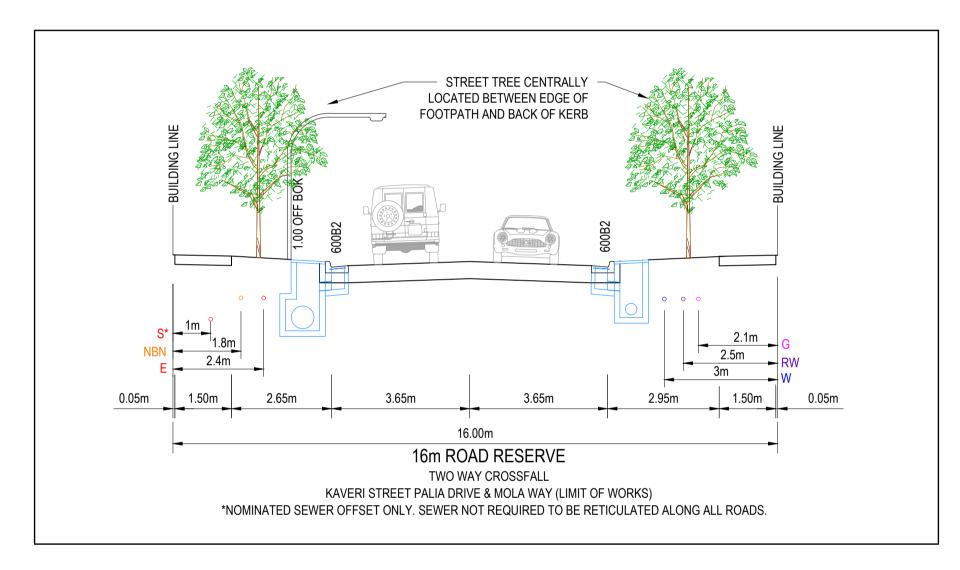

Planning and Environment Act 1987
Wyndham Planning Scheme

Approved Plan As Required under Condition 38
Permit No WYP10817/18
Date 2024/10/29

CROSS FALLS
PAVEMENT: 3.33%
FOOTPATH: 2%
NATURE STRIP: 5%

| REVISION | DATE      | ISSUE DESCRIPTION   | DRAWN   | CHECKED | APPROVED  | CL |
|----------|-----------|---------------------|---------|---------|-----------|----|
|          |           |                     |         |         |           |    |
|          |           |                     |         |         |           |    |
|          |           |                     |         |         |           |    |
|          |           |                     |         |         |           |    |
|          |           |                     |         |         |           |    |
|          |           |                     |         |         |           | -  |
|          |           |                     |         |         |           |    |
| В        | 8/10/2024 | COUNCIL COMMENTS    | SM      | AW      | MT        |    |
| Α        | 14/08/24  | ISSUED FOR APPROVAL | A.SINGH | A.WALE  | M.TROUNCE |    |

| WING TITLE                               |  |
|------------------------------------------|--|
| ALAMORA - STAGE 16 TYPICAL CROSS SECTION |  |
| THIOAL OROUG GLOTION                     |  |
|                                          |  |
|                                          |  |