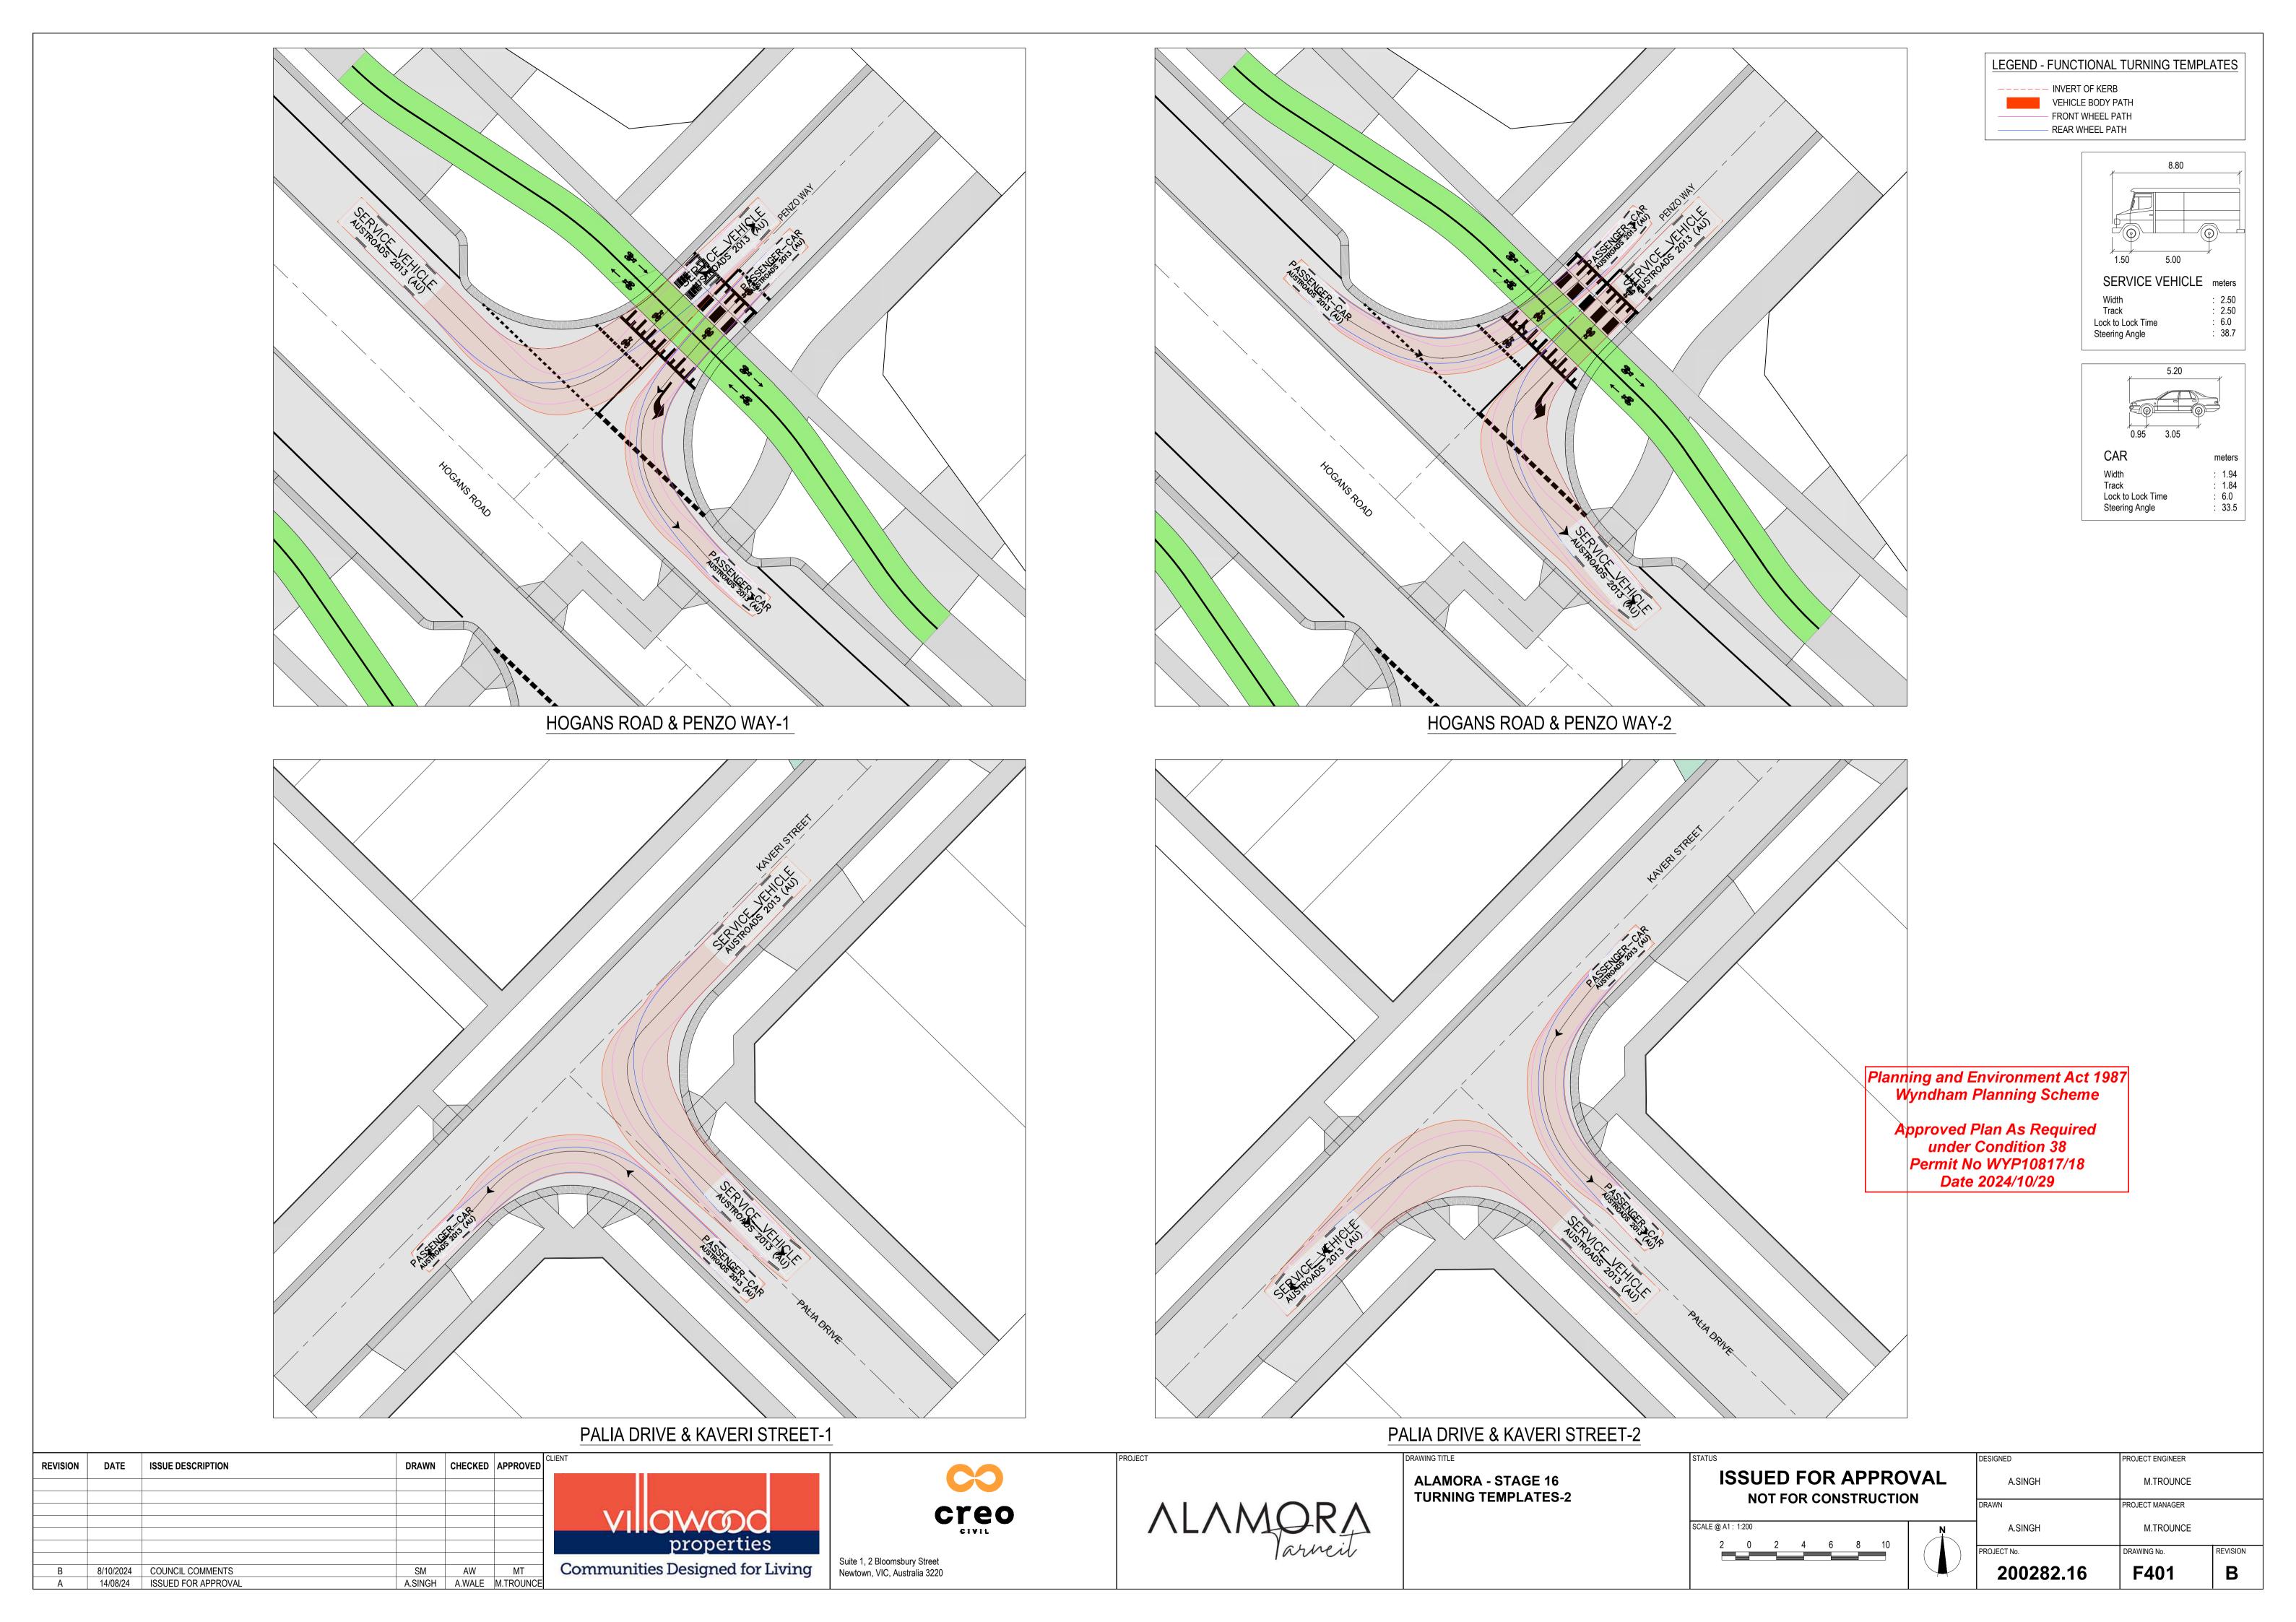

Planning and Environment Act 1987
Wyndham Planning Scheme

Approved Plan As Required under Condition 38
Permit No WYP10817/18
Date 2024/10/29

CROSS FALLS
PAVEMENT: 3.33%
FOOTPATH: 2%
NATURE STRIP: 5%

| REVISION | DATE      | ISSUE DESCRIPTION   | DRAWN   | CHECKED | APPROVED  | CL |
|----------|-----------|---------------------|---------|---------|-----------|----|
|          |           |                     |         |         |           |    |
|          |           |                     |         |         |           |    |
|          |           |                     |         |         |           |    |
|          |           |                     |         |         |           |    |
|          |           |                     |         |         |           |    |
|          |           |                     |         |         |           | -  |
|          |           |                     |         |         |           |    |
| В        | 8/10/2024 | COUNCIL COMMENTS    | SM      | AW      | MT        |    |
| Α        | 14/08/24  | ISSUED FOR APPROVAL | A.SINGH | A.WALE  | M.TROUNCE |    |