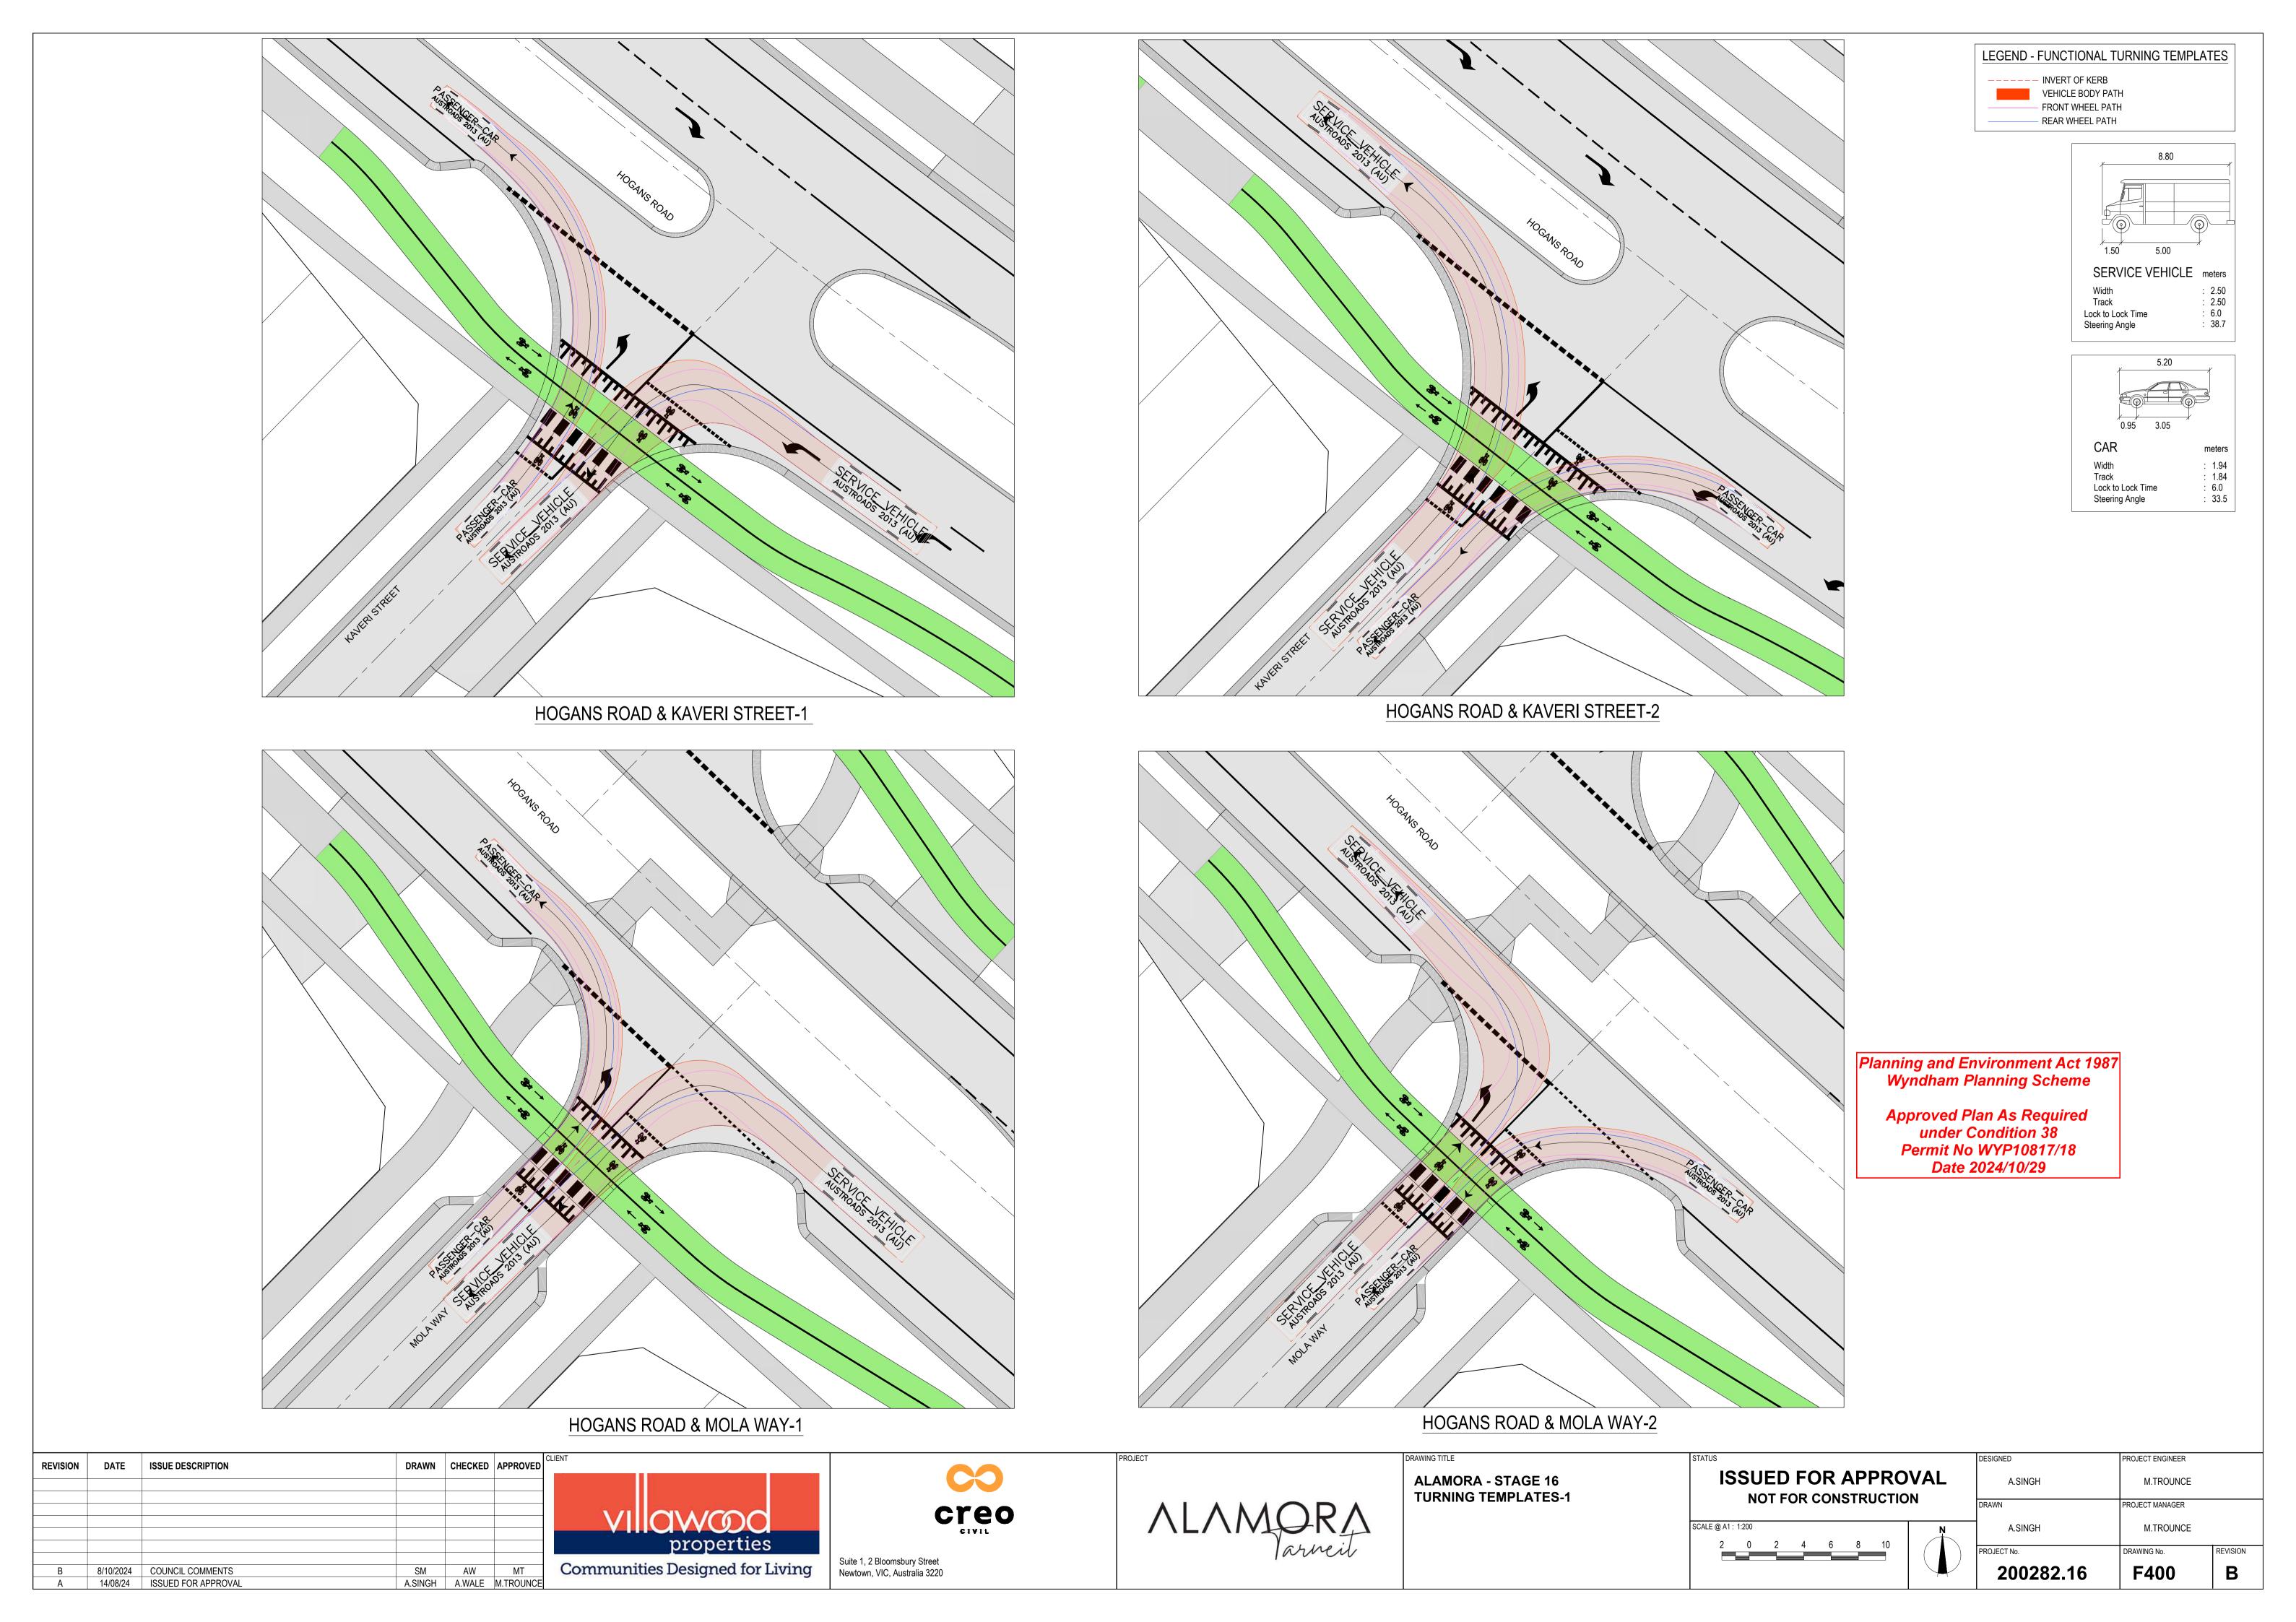

Planning and Environment Act 1987
Wyndham Planning Scheme

Approved Plan As Required under Condition 38
Permit No WYP10817/18
Date 2024/10/29

CROSS FALLS
PAVEMENT: 3.33%
FOOTPATH: 2%
NATURE STRIP: 5%

| REVISION | DATE      | ISSUE DESCRIPTION   | DRAWN   | CHECKED | APPROVED  | CL |
|----------|-----------|---------------------|---------|---------|-----------|----|
|          |           |                     |         |         |           |    |
|          |           |                     |         |         |           |    |
|          |           |                     |         |         |           |    |
|          |           |                     |         |         |           |    |
|          |           |                     |         |         |           |    |
|          |           |                     |         |         |           | -  |
|          |           |                     |         |         |           |    |
| В        | 8/10/2024 | COUNCIL COMMENTS    | SM      | AW      | MT        |    |
| Α        | 14/08/24  | ISSUED FOR APPROVAL | A.SINGH | A.WALE  | M.TROUNCE |    |