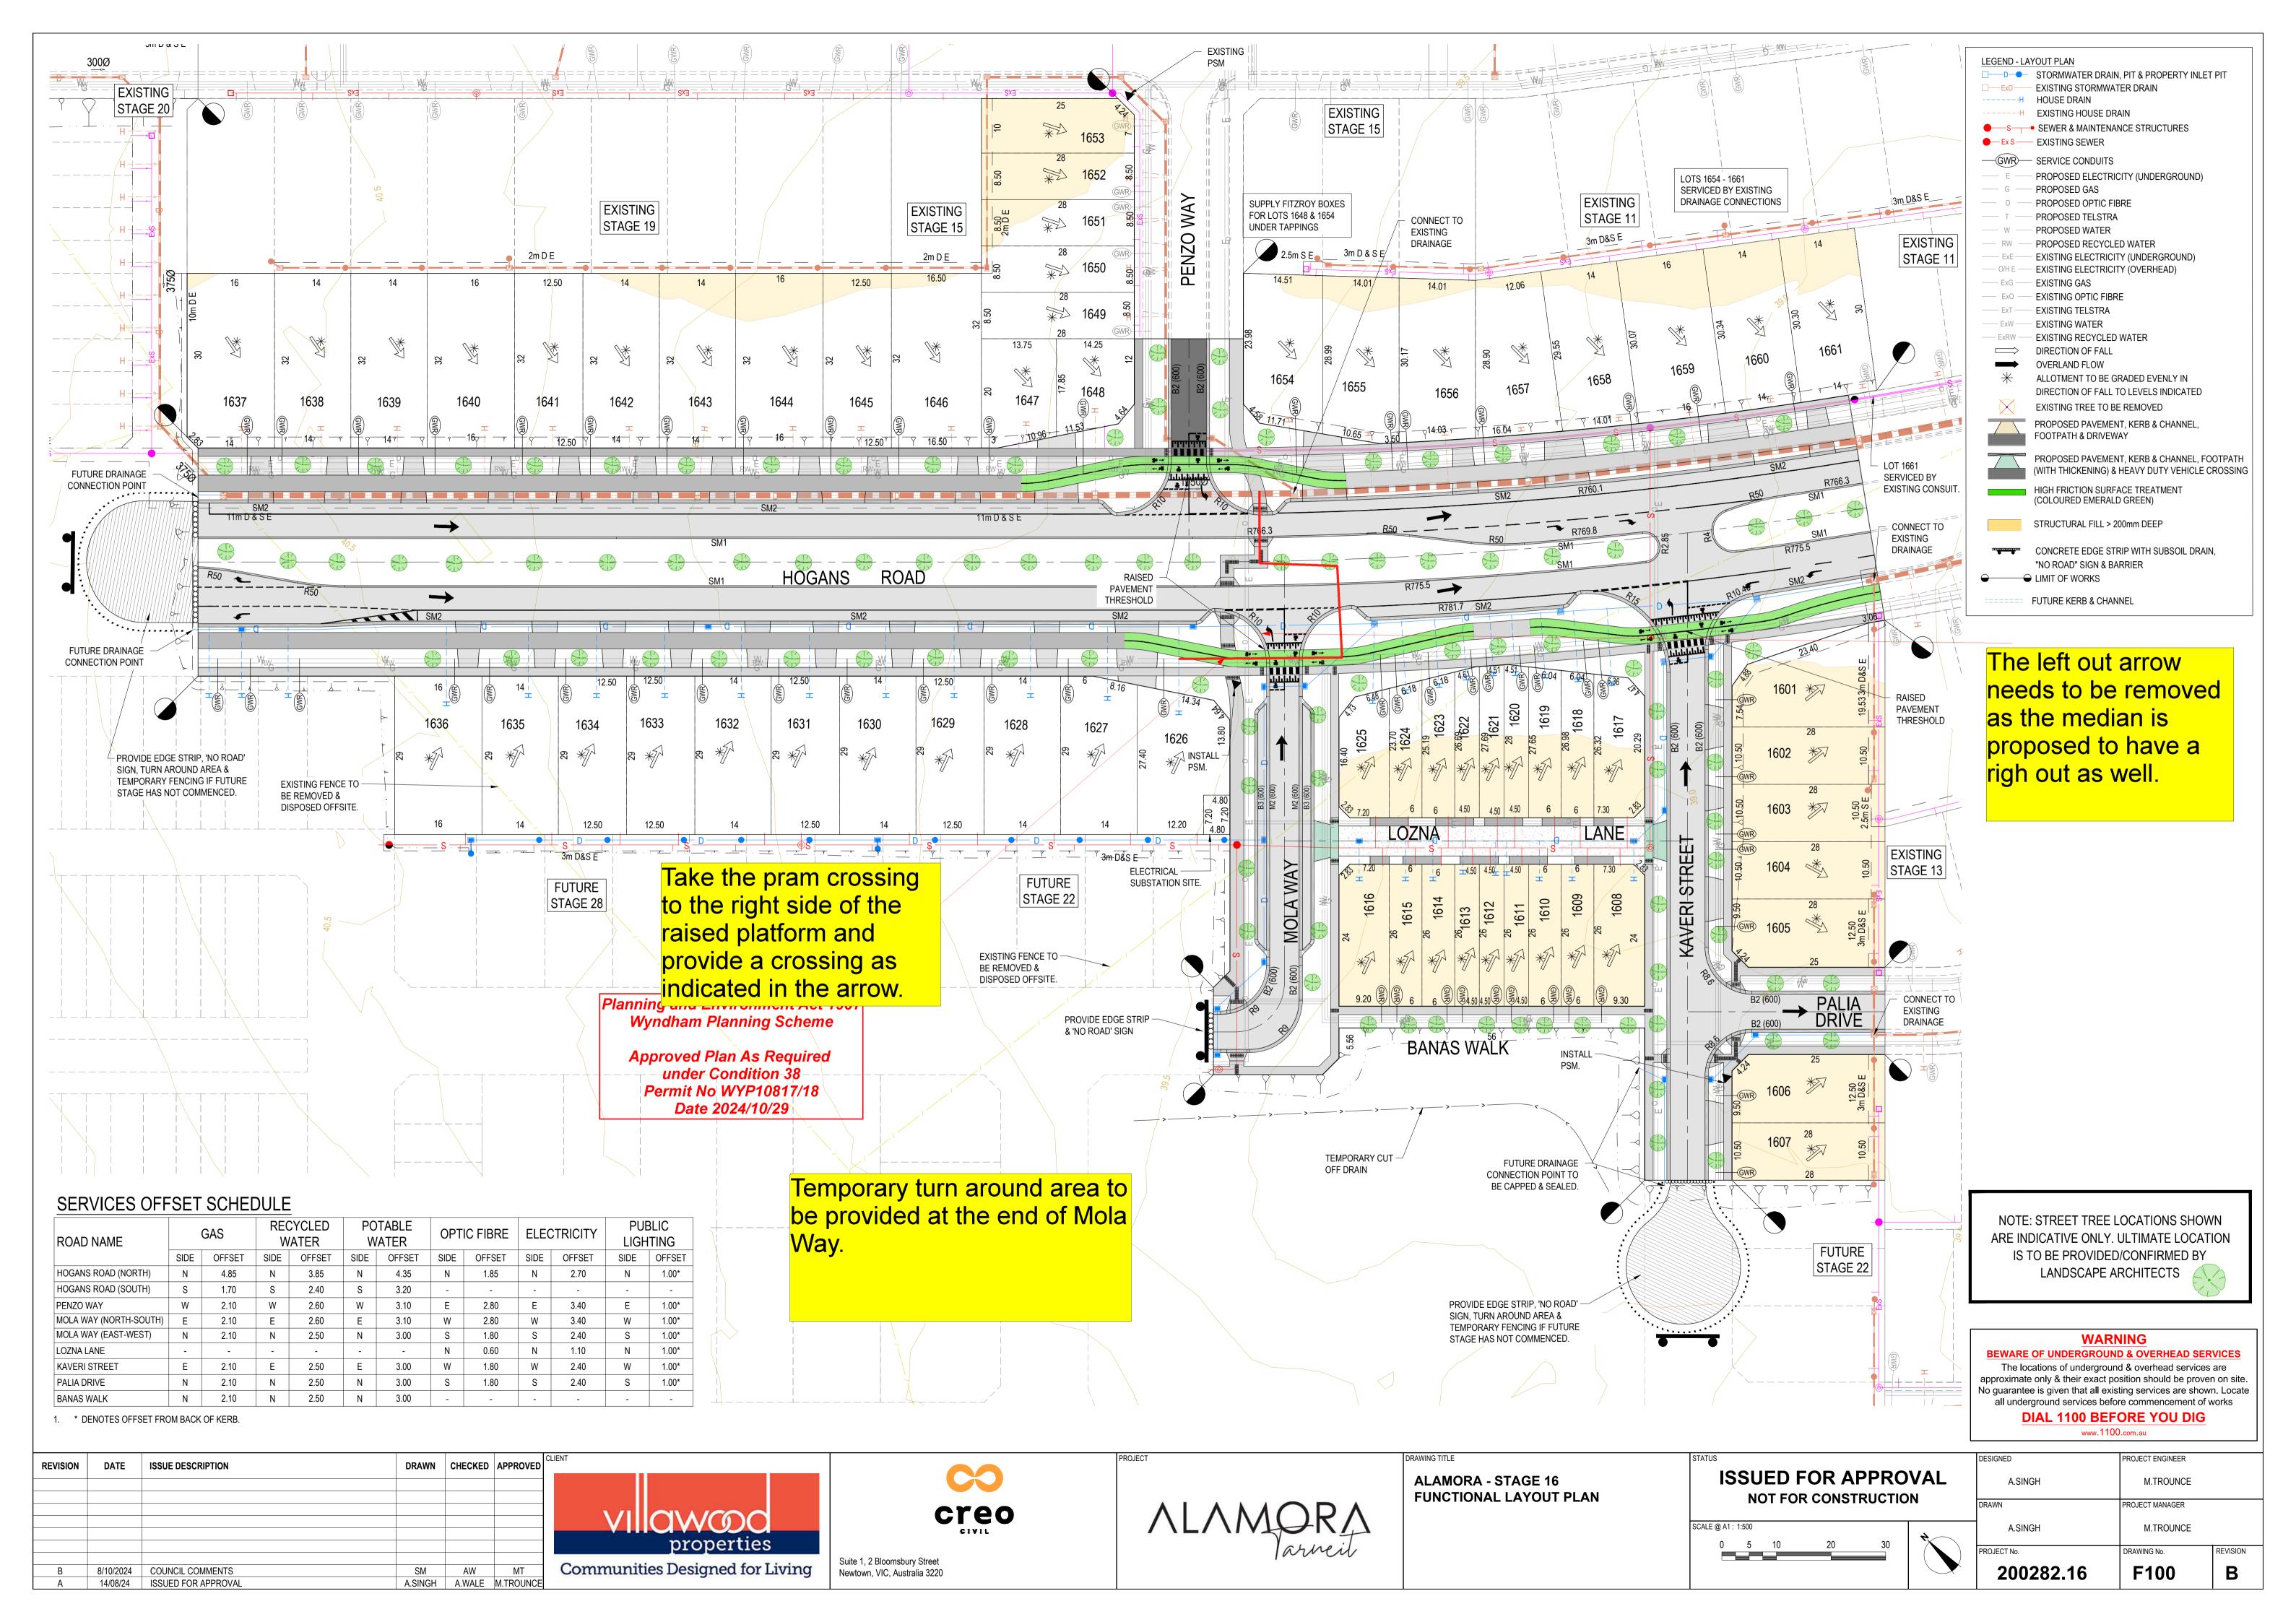

Planning and Environment Act 1987
Wyndham Planning Scheme

Approved Plan As Required under Condition 38
Permit No WYP10817/18
Date 2024/10/29

CROSS FALLS
PAVEMENT: 3.33%
FOOTPATH: 2%
NATURE STRIP: 5%

| REVISION | DATE      | ISSUE DESCRIPTION   | DRAWN   | CHECKED | APPROVED  | CL |
|----------|-----------|---------------------|---------|---------|-----------|----|
|          |           |                     |         |         |           |    |
|          |           |                     |         |         |           |    |
|          |           |                     |         |         |           |    |
|          |           |                     |         |         |           |    |
|          |           |                     |         |         |           |    |
|          |           |                     |         |         |           | -  |
|          |           |                     |         |         |           |    |
| В        | 8/10/2024 | COUNCIL COMMENTS    | SM      | AW      | MT        |    |
| Α        | 14/08/24  | ISSUED FOR APPROVAL | A.SINGH | A.WALE  | M.TROUNCE |    |