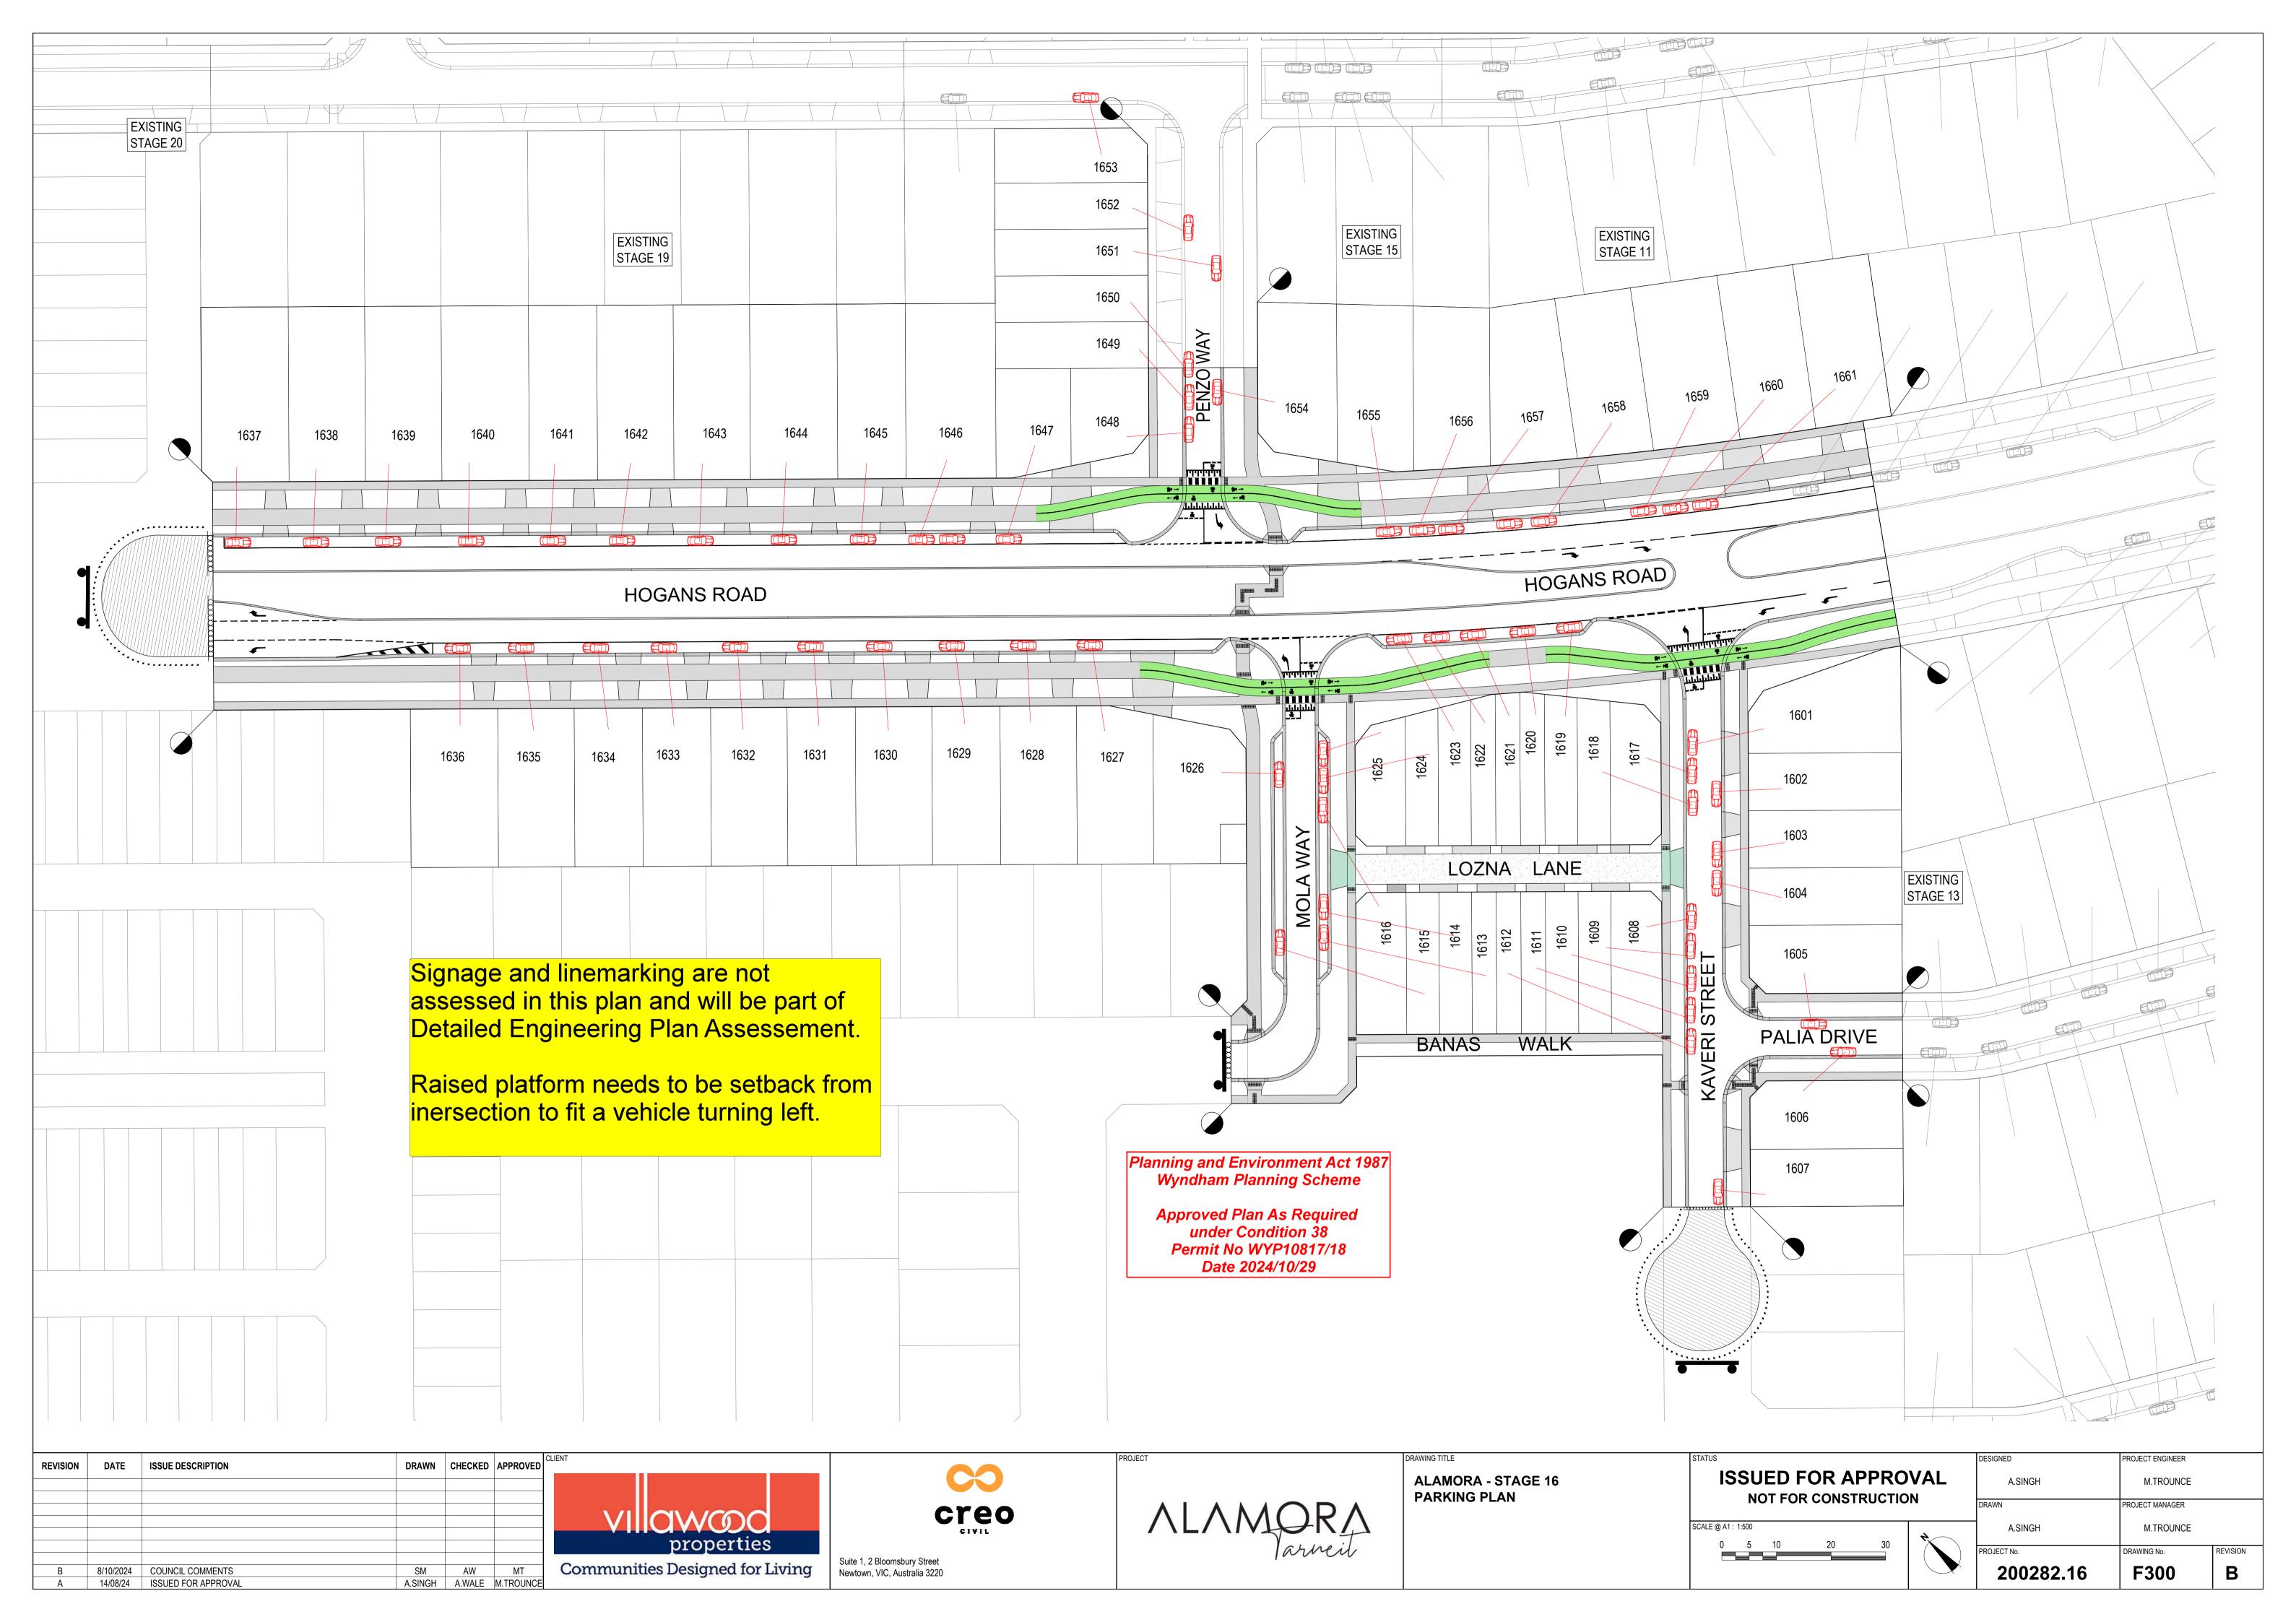

Planning and Environment Act 1987
Wyndham Planning Scheme

Approved Plan As Required under Condition 38
Permit No WYP10817/18
Date 2024/10/29

CROSS FALLS
PAVEMENT: 3.33%
FOOTPATH: 2%
NATURE STRIP: 5%

| REVISION | DATE      | ISSUE DESCRIPTION   | DRAWN   | CHECKED | APPROVED  | CL |
|----------|-----------|---------------------|---------|---------|-----------|----|
|          |           |                     |         |         |           |    |
|          |           |                     |         |         |           |    |
|          |           |                     |         |         |           |    |
|          |           |                     |         |         |           |    |
|          |           |                     |         |         |           |    |
|          |           |                     |         |         |           | -  |
|          |           |                     |         |         |           |    |
| В        | 8/10/2024 | COUNCIL COMMENTS    | SM      | AW      | MT        |    |
| Α        | 14/08/24  | ISSUED FOR APPROVAL | A.SINGH | A.WALE  | M.TROUNCE |    |