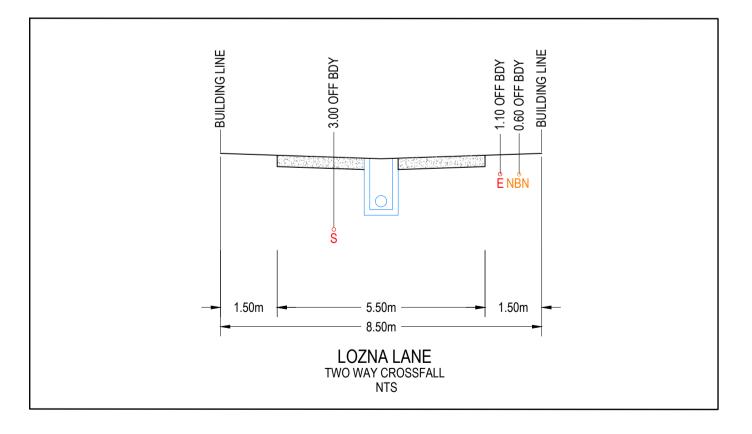

Planning and Environment Act 1987
Wyndham Planning Scheme

Approved Plan As Required under Condition 38
Permit No WYP10817/18
Date 2024/10/29

CROSS FALLS
PAVEMENT: 3.33%
FOOTPATH: 2%
NATURE STRIP: 5%

| REVISION | DATE      | ISSUE DESCRIPTION   | DRAWN   | CHECKED | APPROVED  | CL |
|----------|-----------|---------------------|---------|---------|-----------|----|
|          |           |                     |         |         |           |    |
|          |           |                     |         |         |           |    |
|          |           |                     |         |         |           |    |
|          |           |                     |         |         |           |    |
|          |           |                     |         |         |           |    |
|          |           |                     |         |         |           | -  |
|          |           |                     |         |         |           |    |
| В        | 8/10/2024 | COUNCIL COMMENTS    | SM      | AW      | MT        |    |
| Α        | 14/08/24  | ISSUED FOR APPROVAL | A.SINGH | A.WALE  | M.TROUNCE |    |