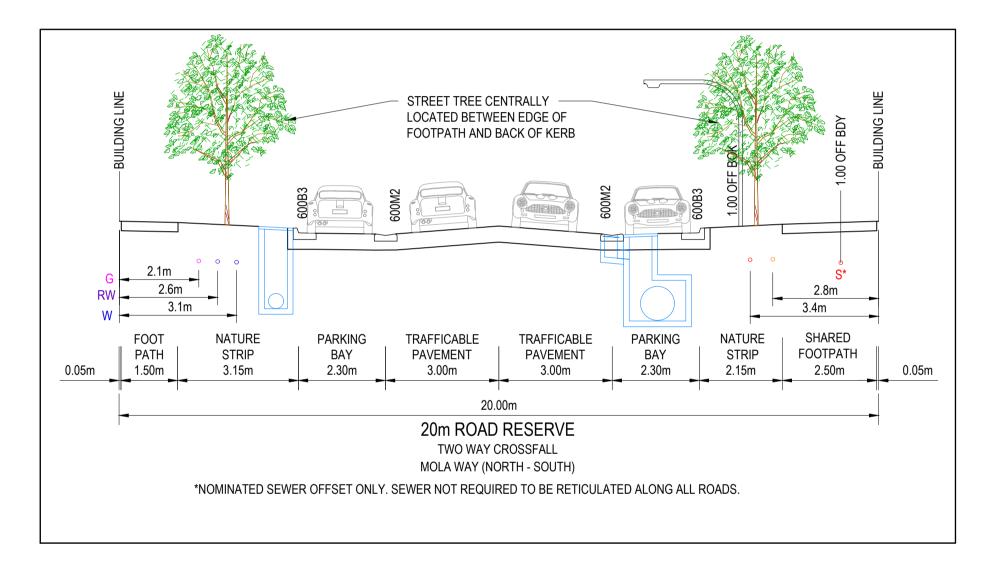

Planning and Environment Act 1987
Wyndham Planning Scheme

Approved Plan As Required under Condition 38
Permit No WYP10817/18
Date 2024/10/29

CROSS FALLS
PAVEMENT: 3.33%
FOOTPATH: 2%
NATURE STRIP: 5%

| REVISION | DATE      | ISSUE DESCRIPTION   | DRAWN   | CHECKED | APPROVED  | CL |
|----------|-----------|---------------------|---------|---------|-----------|----|
|          |           |                     |         |         |           |    |
|          |           |                     |         |         |           |    |
|          |           |                     |         |         |           |    |
|          |           |                     |         |         |           |    |
|          |           |                     |         |         |           |    |
|          |           |                     |         |         |           | -  |
|          |           |                     |         |         |           |    |
| В        | 8/10/2024 | COUNCIL COMMENTS    | SM      | AW      | MT        |    |
| Α        | 14/08/24  | ISSUED FOR APPROVAL | A.SINGH | A.WALE  | M.TROUNCE |    |