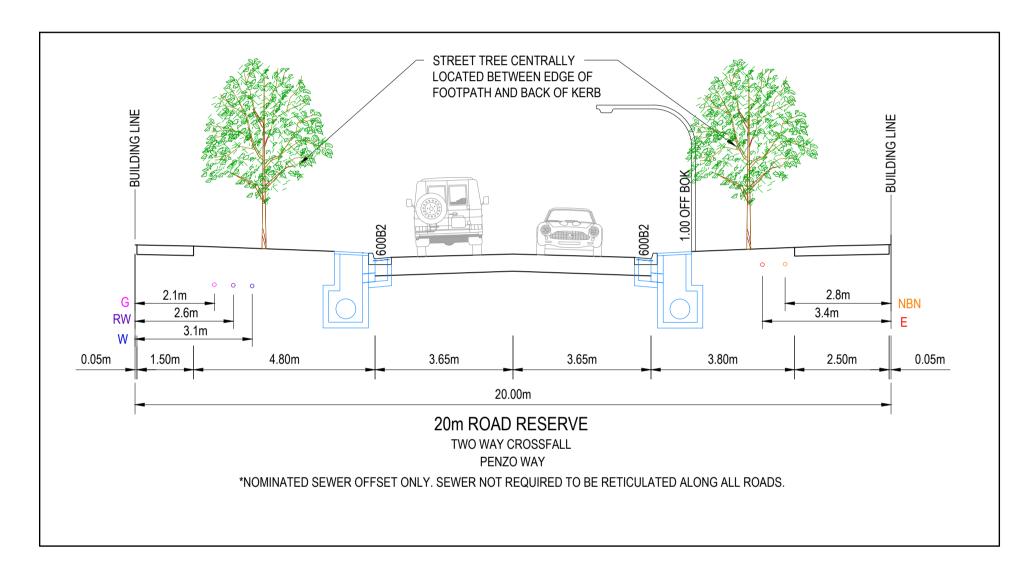

Planning and Environment Act 1987
Wyndham Planning Scheme

Approved Plan As Required under Condition 38
Permit No WYP10817/18
Date 2024/10/29

CROSS FALLS
PAVEMENT: 3.33%
FOOTPATH: 2%
NATURE STRIP: 5%

| REVISION | DATE      | ISSUE DESCRIPTION   | DRAWN   | CHECKED | APPROVED  | CL |
|----------|-----------|---------------------|---------|---------|-----------|----|
|          |           |                     |         |         |           |    |
|          |           |                     |         |         |           |    |
|          |           |                     |         |         |           |    |
|          |           |                     |         |         |           |    |
|          |           |                     |         |         |           |    |
|          |           |                     |         |         |           | -  |
|          |           |                     |         |         |           |    |
| В        | 8/10/2024 | COUNCIL COMMENTS    | SM      | AW      | MT        |    |
| Α        | 14/08/24  | ISSUED FOR APPROVAL | A.SINGH | A.WALE  | M.TROUNCE |    |

| WING TITLE                               |  |
|------------------------------------------|--|
| ALAMORA - STAGE 16 TYPICAL CROSS SECTION |  |
| THIOAL OROUG GLOTION                     |  |
|                                          |  |
|                                          |  |