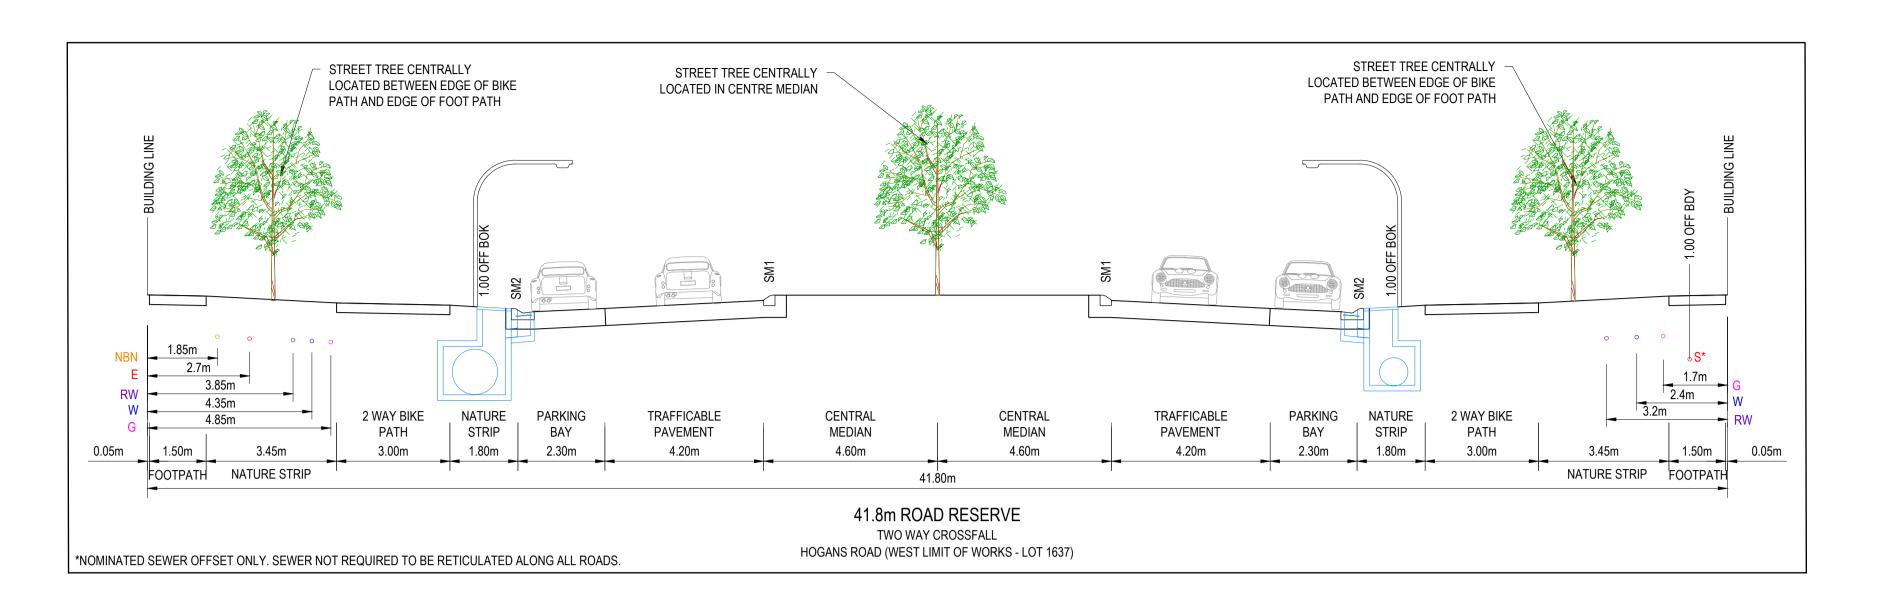

Planning and Environment Act 1987
Wyndham Planning Scheme

Approved Plan As Required under Condition 38
Permit No WYP10817/18
Date 2024/10/29

CROSS FALLS
PAVEMENT: 3.33%
FOOTPATH: 2%
NATURE STRIP: 5%

| REVISION | DATE      | ISSUE DESCRIPTION   | DRAWN   | CHECKED | APPROVED  | CL |
|----------|-----------|---------------------|---------|---------|-----------|----|
|          |           |                     |         |         |           |    |
|          |           |                     |         |         |           |    |
|          |           |                     |         |         |           |    |
|          |           |                     |         |         |           |    |
|          |           |                     |         |         |           |    |
|          |           |                     |         |         |           | -  |
|          |           |                     |         |         |           |    |
| В        | 8/10/2024 | COUNCIL COMMENTS    | SM      | AW      | MT        |    |
| Α        | 14/08/24  | ISSUED FOR APPROVAL | A.SINGH | A.WALE  | M.TROUNCE |    |

| WING TITLE                               |  |
|------------------------------------------|--|
| ALAMORA - STAGE 16 TYPICAL CROSS SECTION |  |
| THIOAL OROUG GLOTION                     |  |
|                                          |  |
|                                          |  |