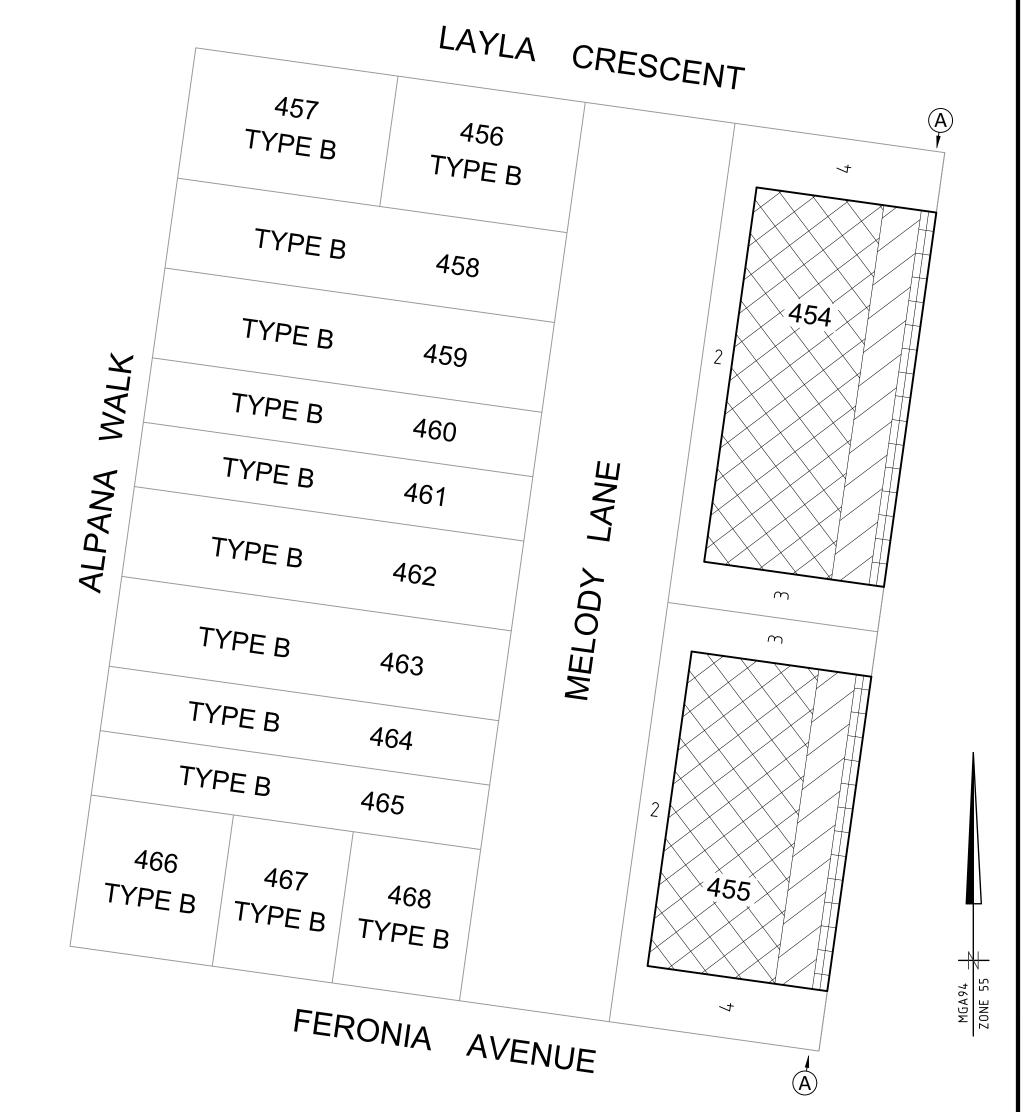

## **BUILDING ENVELOPE PLAN**

#### **NOTATIONS**

- Where a profile when applied covers an easement, the portion of the profile within the easement cannot be considered for approval / built upon. This may vary in the circumstances where building on the easement receives prior written consent by the relevant authority.
- The Building Envelopes on this plan are shown enclosed by continuous thick lines.
- Profile type (A) is contained in "Profile Diagram" in this document.
- TYPE B denotes Small Lot Housing Code Type B

2070S-04A BE VER D.DWG JC/JC

| ORIGINAL SHEET<br>SIZE: A3 |
|----------------------------|
|                            |