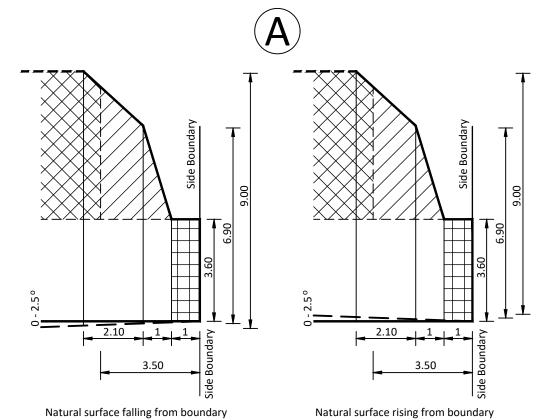

### PROFILE DIAGRAM

ORIGINAL SHEET

SIZE: A3

**ADRIAN THOMAS**

#### **NOTATIONS**

- Where a profile when applied covers an easement, the portion of the profile within the easement cannot be considered for approval / built upon. This may vary in the circumstances where building on the easement receives prior written consent by the relevant authority.
- The Building Envelopes on this plan are shown enclosed by continuous thick lines.
- Profile type (A) is contained in "Profile Diagram" in this document.
- TYPE B denotes Small Lot Housing Code Type B