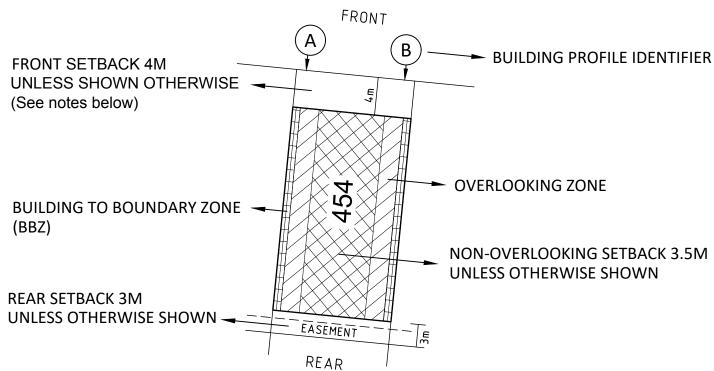

#### **EXAMPLE OF TYPICAL BUILDING ENVELOPE SETBACKS**

#### **NOTATIONS**

- The front and side setbacks are measured to the outermost walls of the buildings.
- Garages must be setback a minimum of 5.0m from the front street boundary unless otherwise noted.
- Walls less than 1.0m from the boundary must be within 200mm of the boundary.
- Building to Boundary Zone to one boundary only unless terrace profile nominated.

#### ADDITIONAL NOTATIONS (for Lots marked with \*):

- With the exception of garages with access from a laneway, garages must be located or setback behind the front facade of the home.

Refer "Diagrams and Plans" in this document for further definitions.

| Single Storey Building Envelope<br>Note: Garages must be setback a minimum 5m from main street frontage |
|---------------------------------------------------------------------------------------------------------|
| Building to Boundary Zone                                                                               |
| Overlooking Zone - Habitable room windows or raised open spaces are a source overlooking                |
| Non-Overlooking Zone - Habitable room windows or raised open spaces are not source of overlooking       |

**Double Storey Building Requirement** 

2070S-04A BE VER D.DWG JC/JC

| ORIGINAL | SHEET |
|----------|-------|
| 6175     |       |

of

a