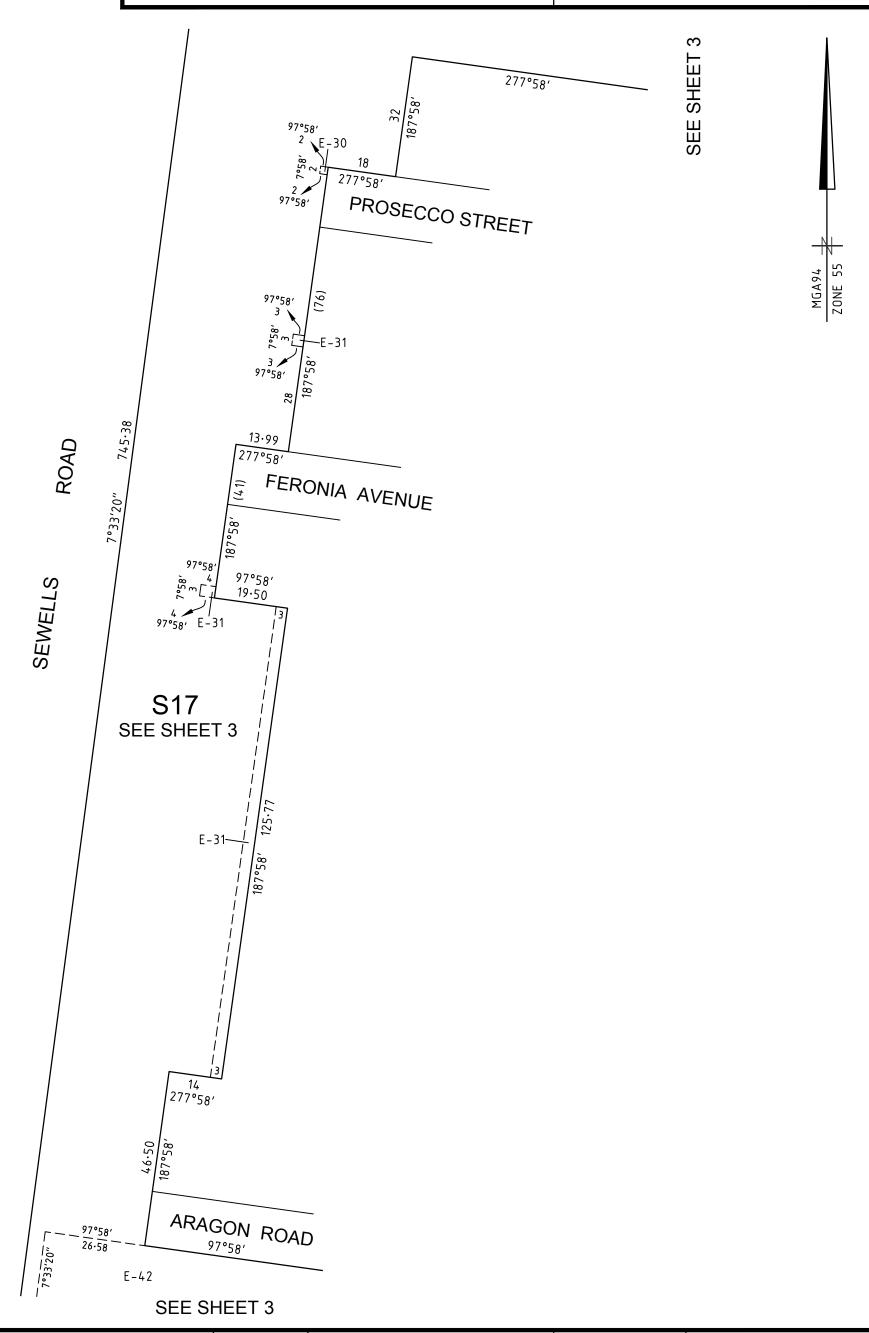

### **SEE SHEET 3**

|                                    | SCALE<br>1:500                      | 5 0 5 10 15 20                                        | ORIGINAL SHEET<br>SIZE: A3                   | SHEET 8 |
|------------------------------------|-------------------------------------|-------------------------------------------------------|----------------------------------------------|---------|
| SIVIEC                             | Digitally signed<br>Surveyor's Plan | by: Adrian Thomas, Licensed Surveyor,<br>Version (N), | Digitally signed by:<br>Wyndham City Council | I,      |
| Member of the Surbana Jurong Group | 16/05/2024, SP                      | EAR Ref: S200353S                                     | 24/05/2024,                                  |         |
| REF 2070s-08                       |                                     |                                                       | SPEAR Ref: S200353S                          | 3       |