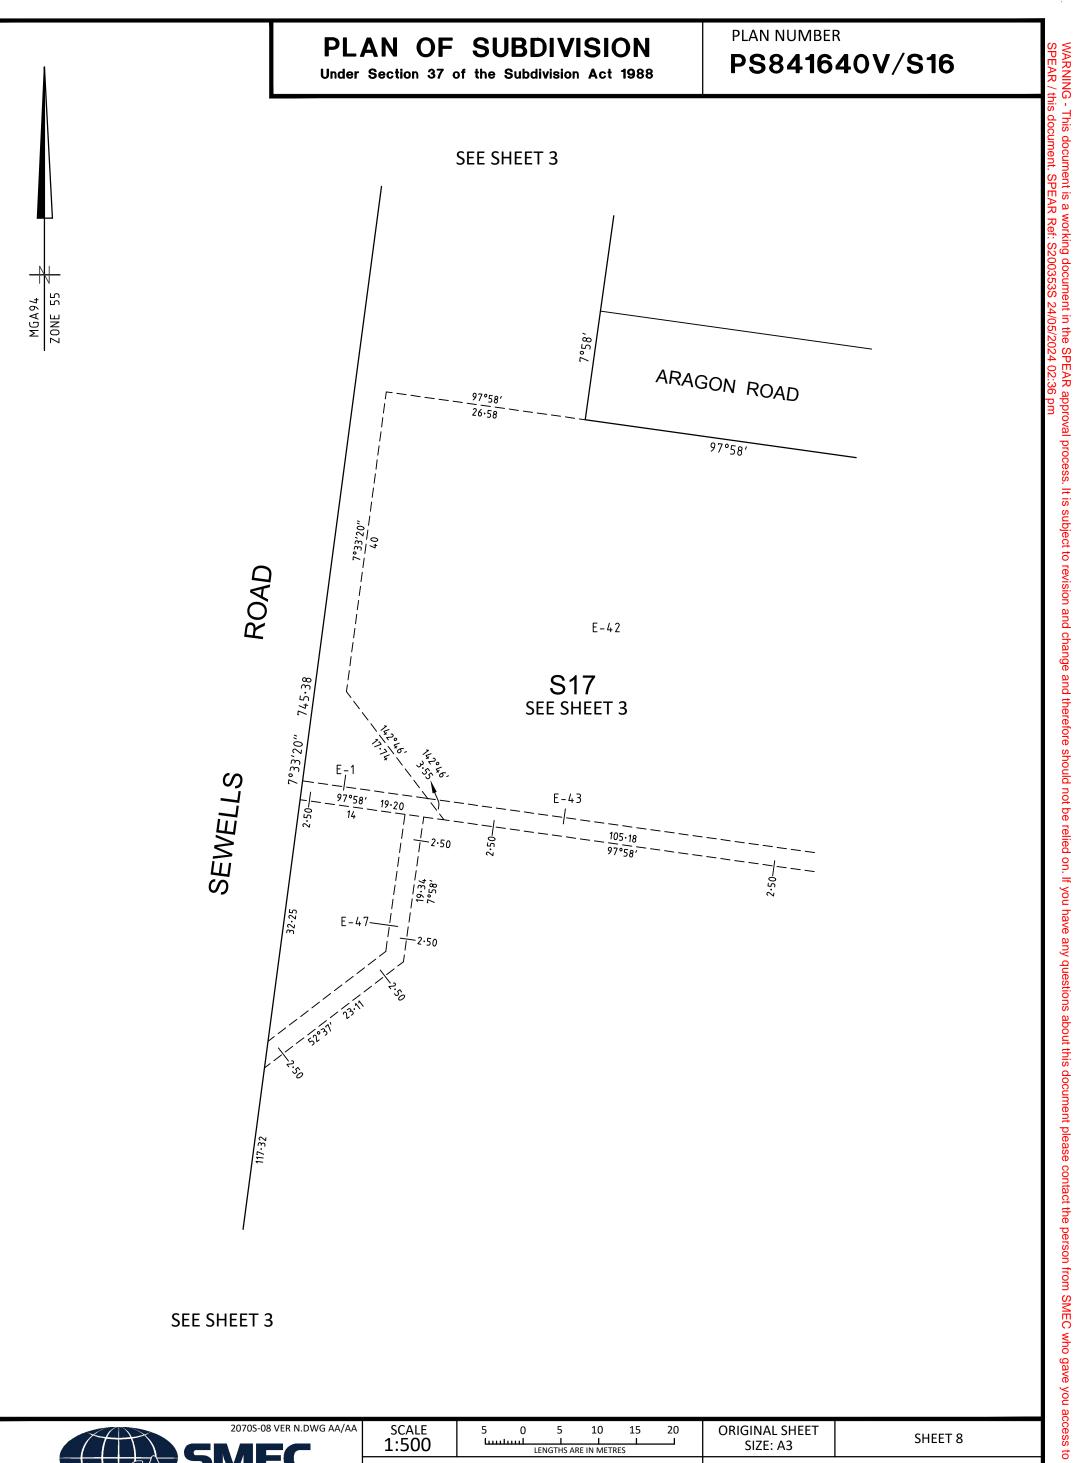

### **SEE SHEET 3**

|                                    | SCALE<br>1:500                      | 5 0 5 10 15 20                                        | ORIGINAL SHEET<br>SIZE: A3                   | SHEET 8 |
|------------------------------------|-------------------------------------|-------------------------------------------------------|----------------------------------------------|---------|
| SIVIEC                             | Digitally signed<br>Surveyor's Plan | by: Adrian Thomas, Licensed Surveyor,<br>Version (N), | Digitally signed by:<br>Wyndham City Council | I,      |
| Member of the Surbana Jurong Group | 16/05/2024, SP                      | EAR Ref: S200353S                                     | 24/05/2024,                                  |         |
| REF 2070s-08                       |                                     |                                                       | SPEAR Ref: S200353S                          | 3       |