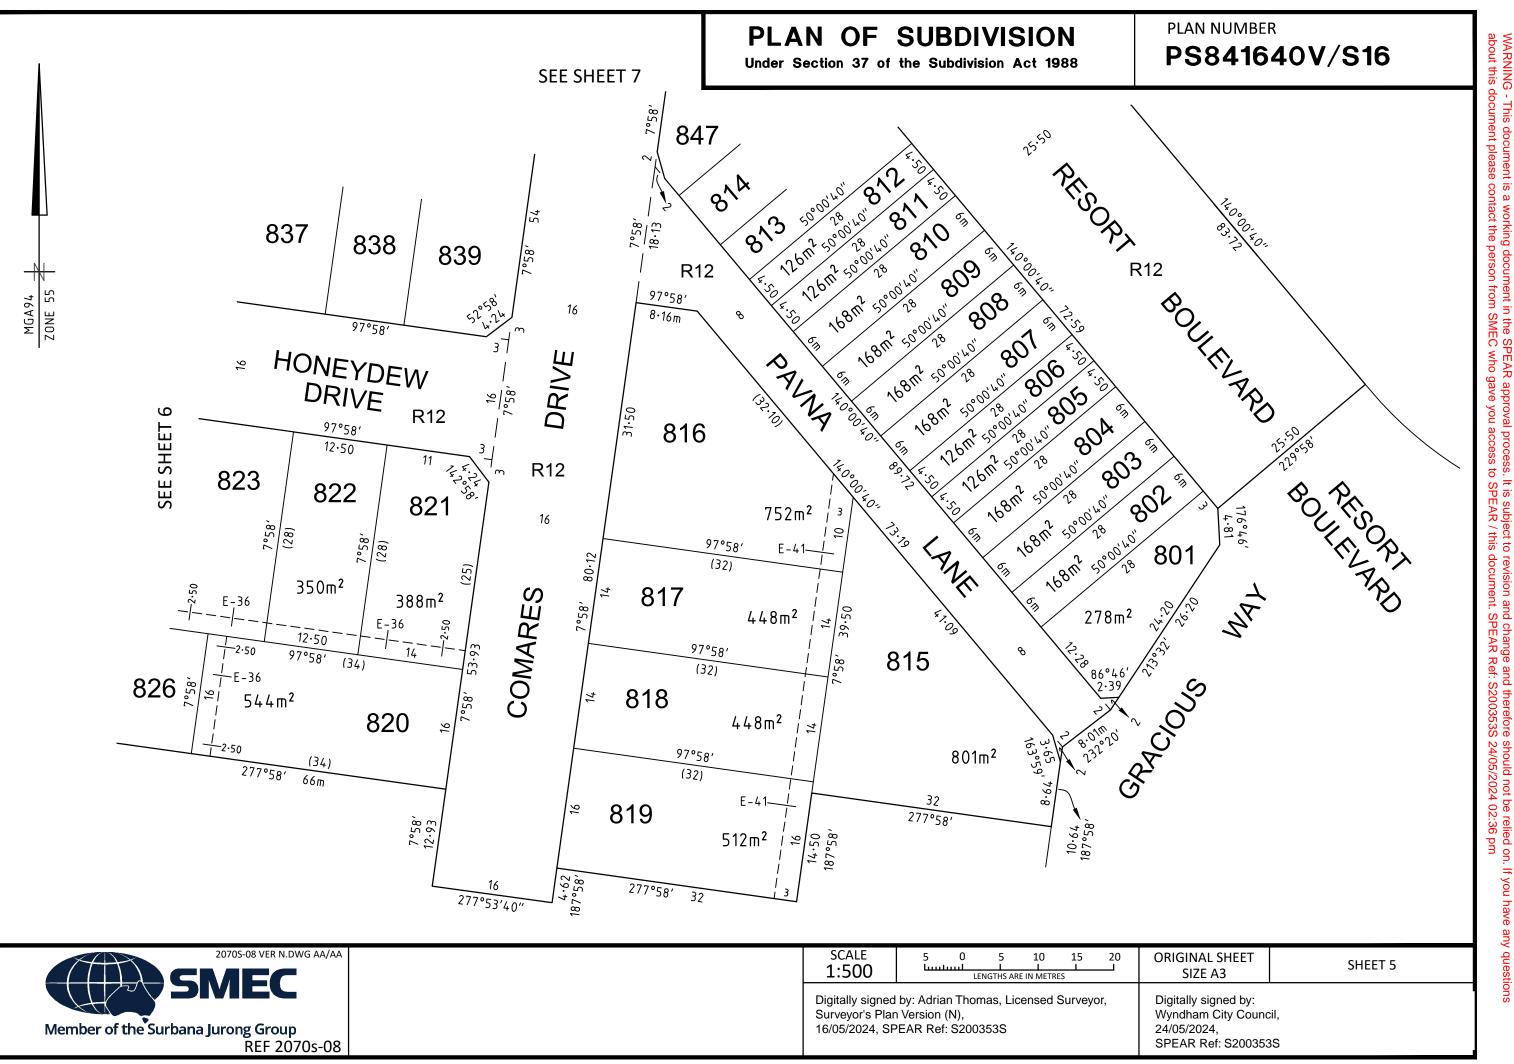

| SCALE            | 5   | 0    | 5        | 10        | 15     | 20  |
|------------------|-----|------|----------|-----------|--------|-----|
| 1:500            | ىسا | hund |          | I         |        |     |
| 1.500            |     | LE   | NGTHS AR | E IN METR | ES     |     |
| Digitally signed |     |      | nas, Lio | censed    | Survey | or, |