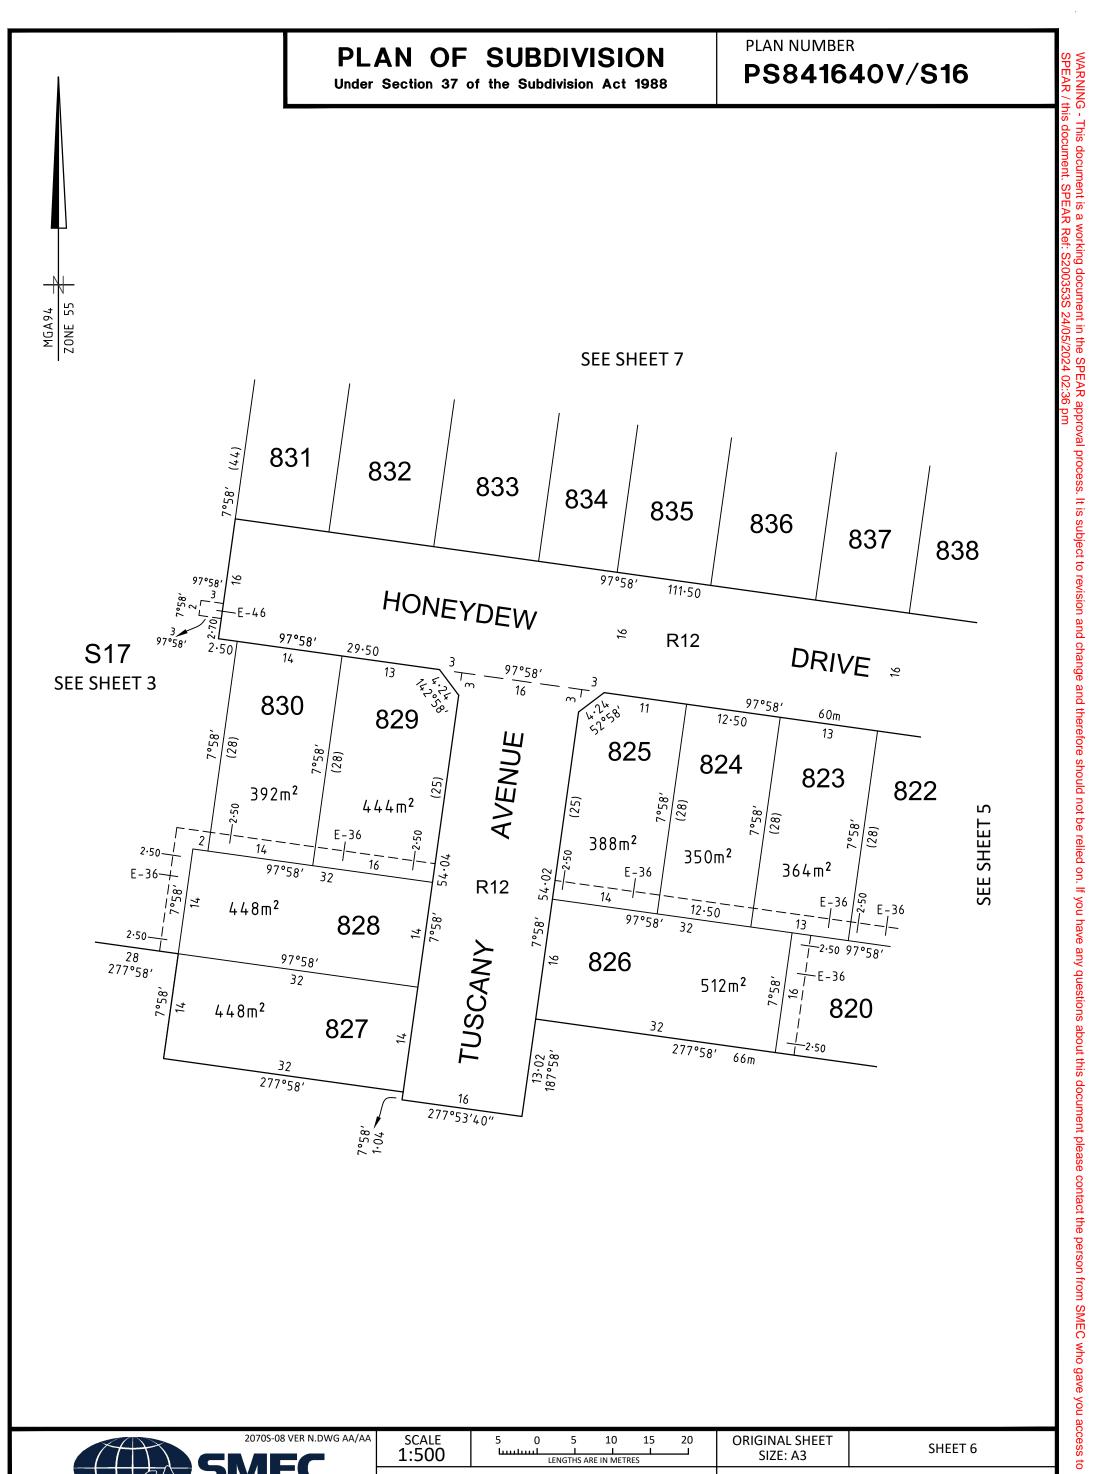

|                                    | SCALE<br>1:500  | 5 0 5 10 15 20     | ORIGINAL SHEET<br>SIZE: A3                   | SHEET 6 |
|------------------------------------|-----------------|--------------------|----------------------------------------------|---------|
| SIVIEC                             | Surveyor's Plar |                    | Digitally signed by:<br>Wyndham City Council | 1       |
| Member of the Surbana Jurong Group | 16/05/2024, SP  | 2EAR Ref: S200353S | 24/05/2024,<br>SPEAR Ref: S200353S           |         |
| REF 2070s-08                       |                 |                    |                                              |         |