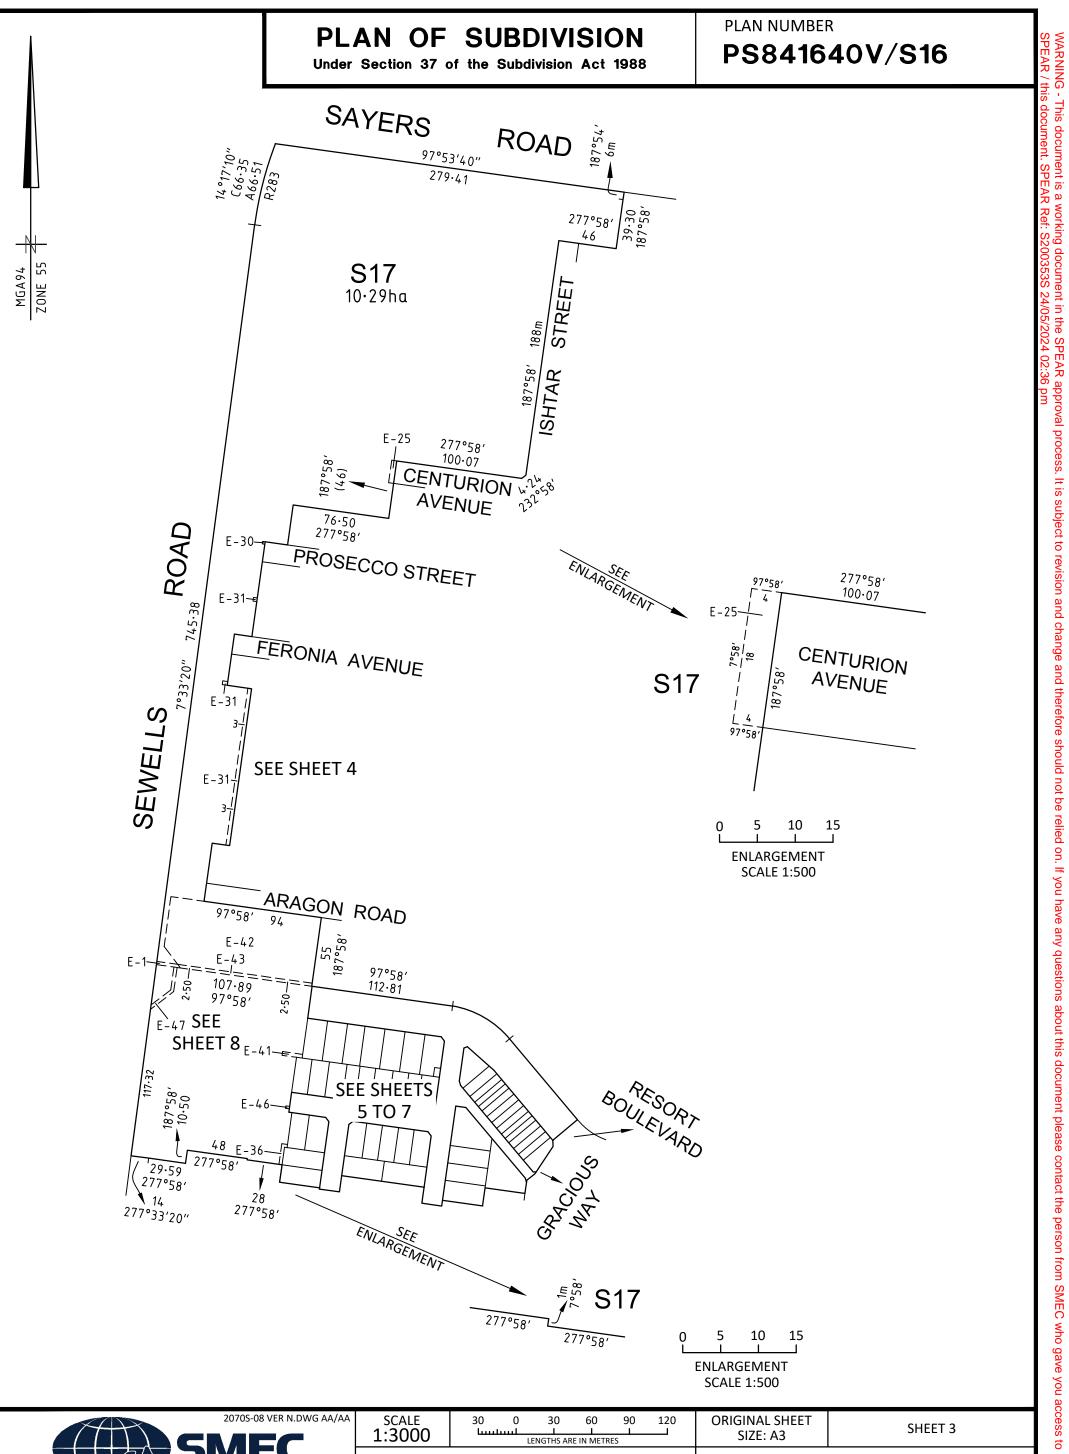

| 277°58'<br>14<br>277°33'20"<br>277°58'             | ENLARGEMENT     | 277°58' 277°58' 0                                                          | 5 10 15<br>I I<br>ENLARGEMENT<br>SCALE 1:500                                       |         |
|----------------------------------------------------|-----------------|----------------------------------------------------------------------------|------------------------------------------------------------------------------------|---------|
| 2070S-08 VER N.DWG AA/AA                           | SCALE<br>1:3000 | 30 0 30 60 90 120                                                          | ORIGINAL SHEET<br>SIZE: A3                                                         | SHEET 3 |
| Member of the Surbana Jurong Group<br>REF 2070s-08 | Surveyor's Plan | by: Adrian Thomas, Licensed Surveyor,<br>Version (N),<br>EAR Ref: S200353S | Digitally signed by:<br>Wyndham City Council<br>24/05/2024,<br>SPEAR Ref: S200353S |         |