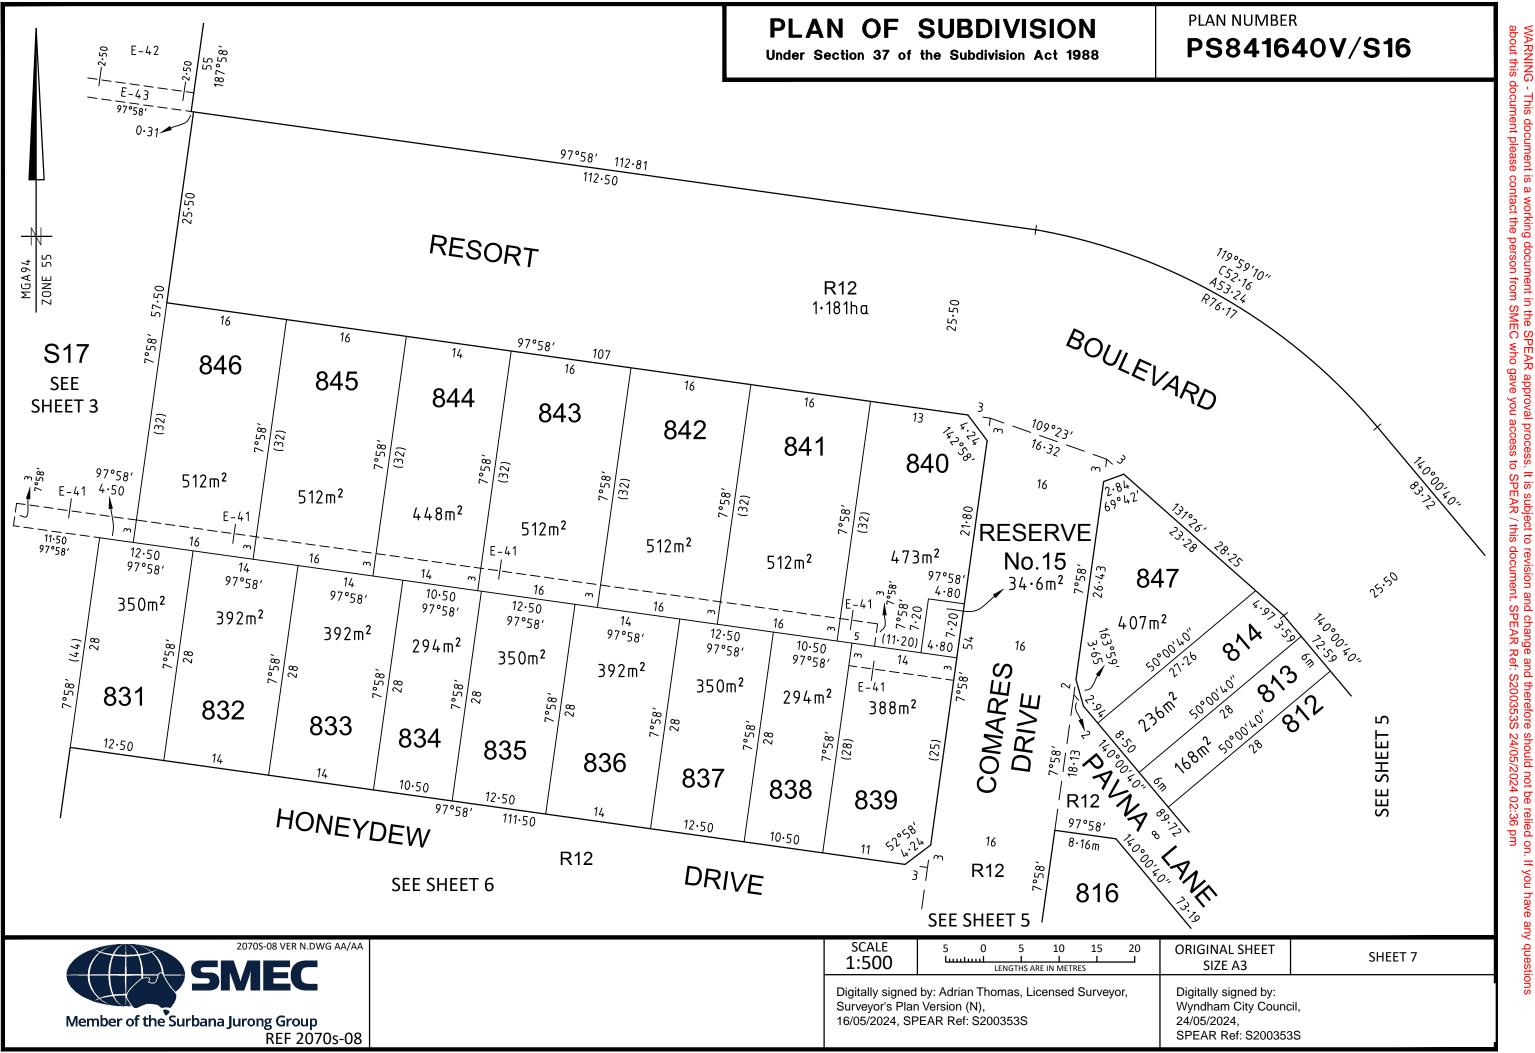

|                                    | SCALE<br>1:500  | 5 0 5 10 15 20     | ORIGINAL SHEET<br>SIZE: A3                   | SHEET 6 |
|------------------------------------|-----------------|--------------------|----------------------------------------------|---------|
| SIVIEC                             | Surveyor's Plar |                    | Digitally signed by:<br>Wyndham City Council | 1       |
| Member of the Surbana Jurong Group | 16/05/2024, SP  | 2EAR Ref: S200353S | 24/05/2024,<br>SPEAR Ref: S200353S           |         |
| REF 2070s-08                       |                 |                    |                                              |         |