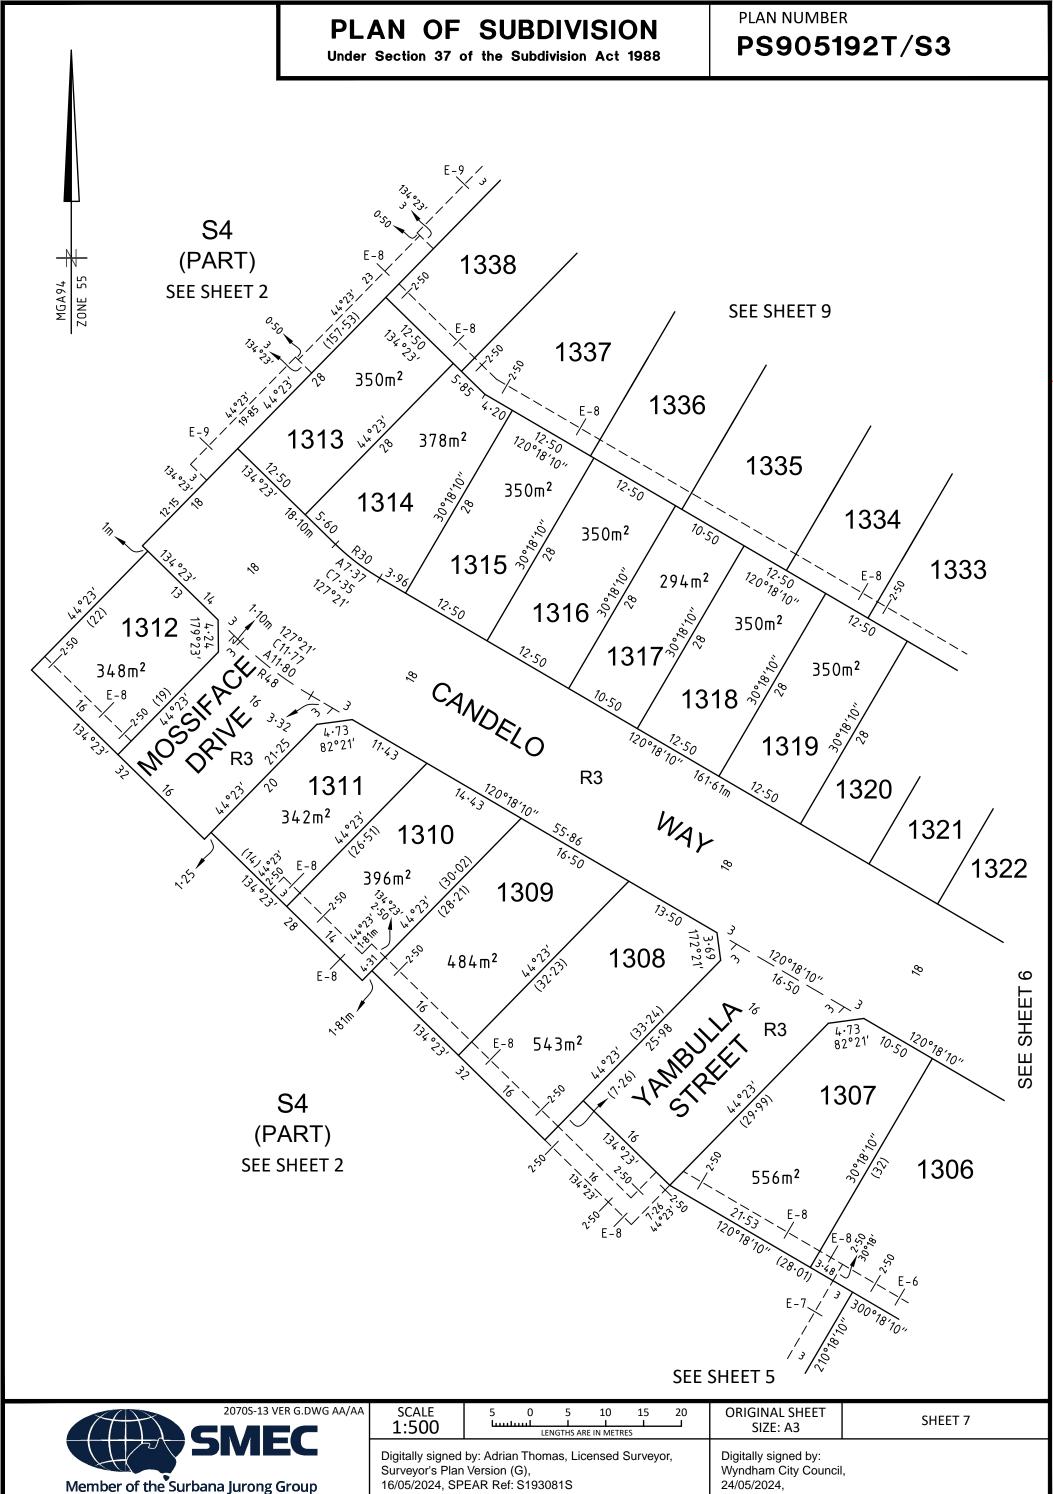

## PLAN OF SUBDIVISION

Under Section 37 of the Subdivision Act 1988

## PS905192T/S3

**PLAN NUMBER** 

PS905192T/S3

**SEE SHEET 9** 

| SCALE 7.5 0 7.5 15 22.5 30 ORIGINAL SHEET 1:750 LENGTHS ARE IN METRES SIZE A3 |  |
|-------------------------------------------------------------------------------|--|
|-------------------------------------------------------------------------------|--|

PLAN NUMBER
PS905192T/S3

| SCALE |  |
|-------|--|
| 1:500 |  |

Under Section 37 of the Subdivision Act 1988

PLAN NUMBER PS905192T/S3

| 2                     | 2070S-13 VER G.DWG AA/AA     |
|-----------------------|------------------------------|
| SI                    | MEC                          |
| Member of the Surbana | Jurong Group<br>REF 2070s-13 |