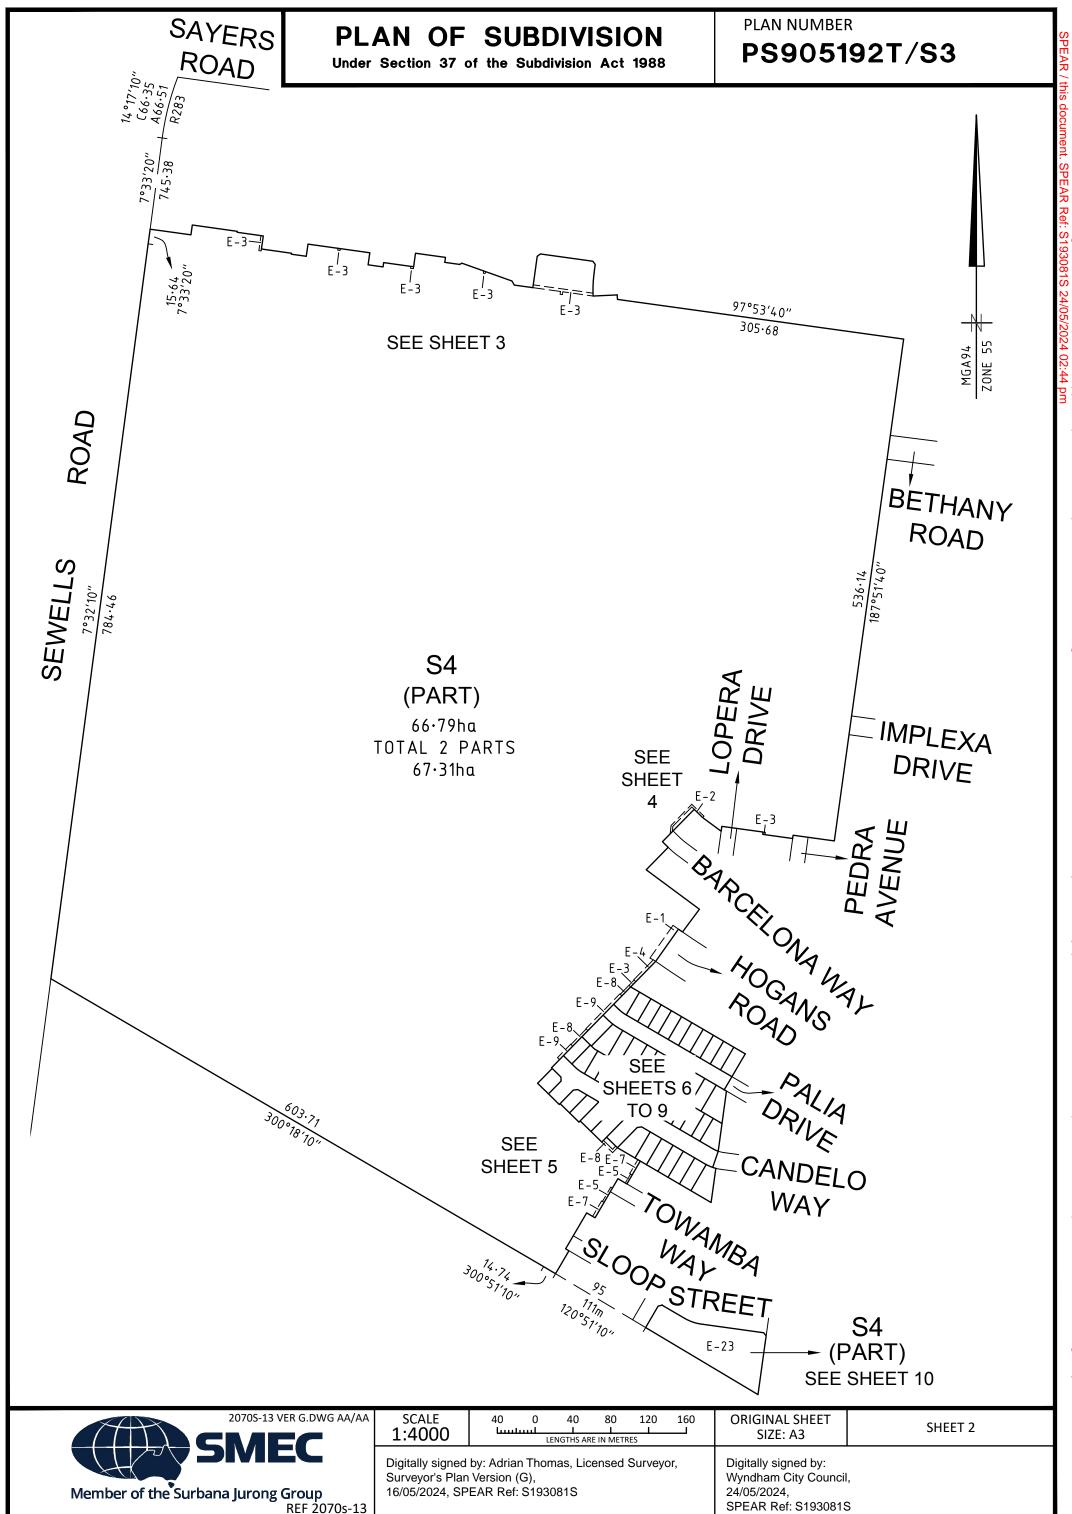

## PLAN OF SUBDIVISION

Under Section 37 of the Subdivision Act 1988

## PS905192T/S3

LOTS ON THIS PLAN MAY BE AFFECTED BY ONE OR MORE OWNERS

EASEMENTS E-10 TO E-22 (BOTH INCLUSIVE) HAVE BEEN OMITTED FROM THIS PLAN.

PLAIN.

LOT S4 IS IN 2 PARTS.

49 LOTS

EASEMENT INFORMATION

LEGEND A-Appurtenant Easement E-Encumbering Easement R-Encumbering Easement (Road)