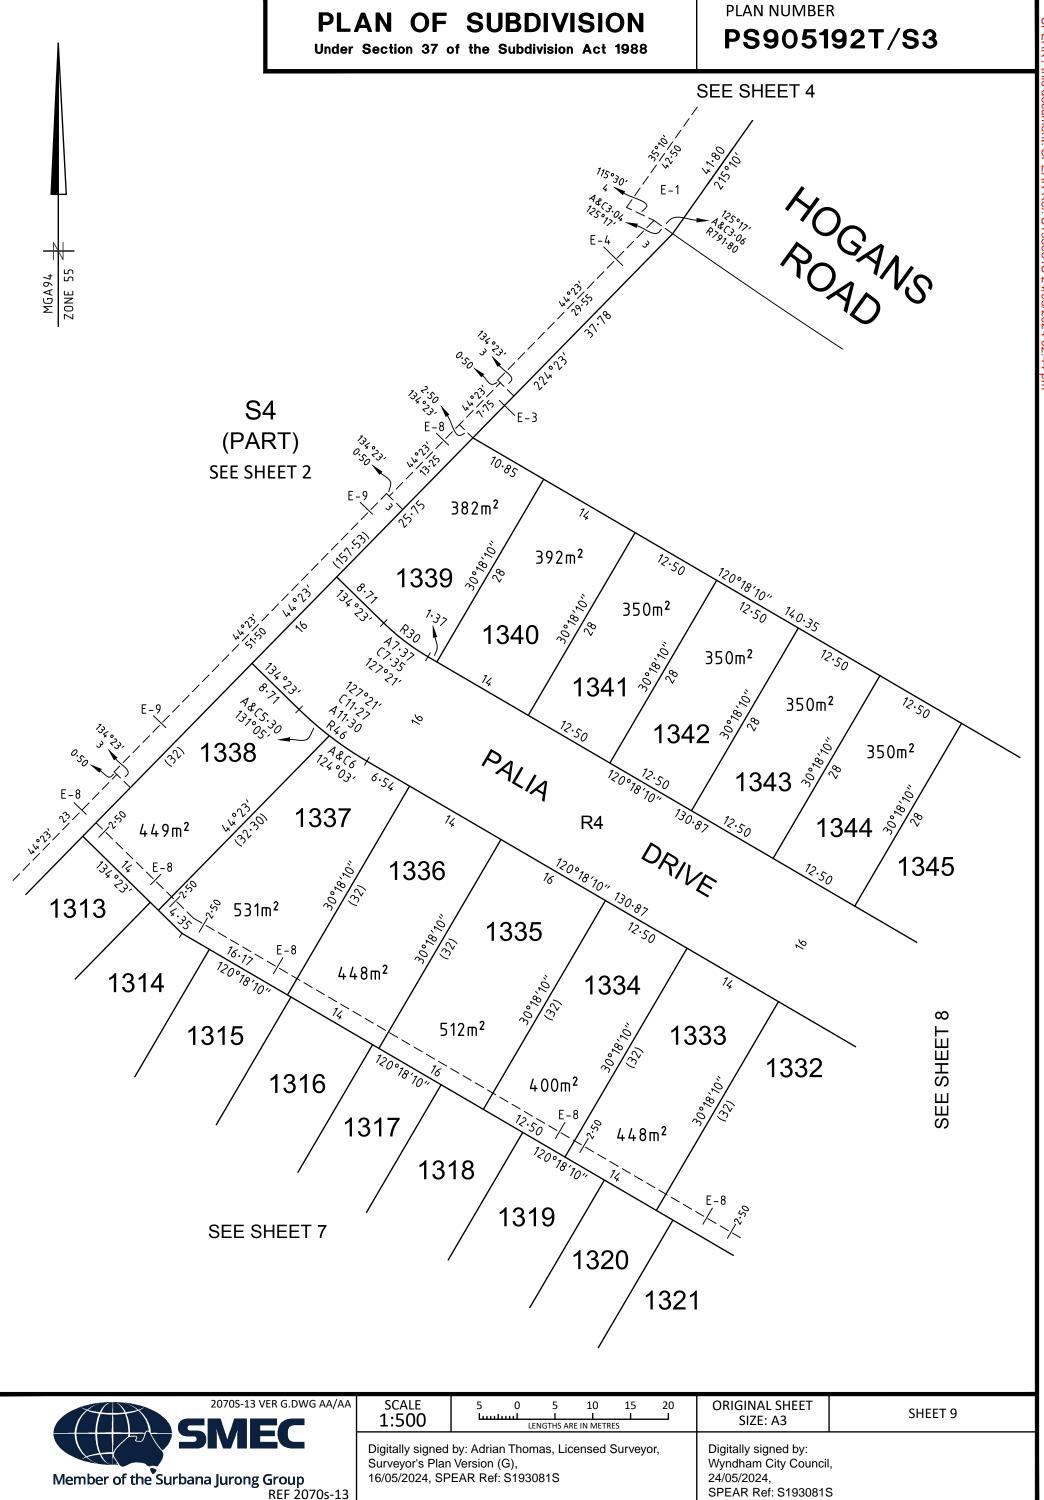

## PLAN OF SUBDIVISION

Under Section 37 of the Subdivision Act 1988

## PS905192T/S3

**PLAN NUMBER** 

PS905192T/S3

**SEE SHEET 9** 

| SCALE 7.5 0 7.5 15 22.5 30 ORIGINAL SHEET 1:750 LENGTHS ARE IN METRES SIZE A3 |  |
|-------------------------------------------------------------------------------|--|
|-------------------------------------------------------------------------------|--|

PLAN NUMBER
PS905192T/S3

| SCALE |  |
|-------|--|
| 1:500 |  |

Under Section 37 of the Subdivision Act 1988

PLAN NUMBER PS905192T/S3

| 2                     | 2070S-13 VER G.DWG AA/AA     |
|-----------------------|------------------------------|
| SI                    | MEC                          |
| Member of the Surbana | Jurong Group<br>REF 2070s-13 |