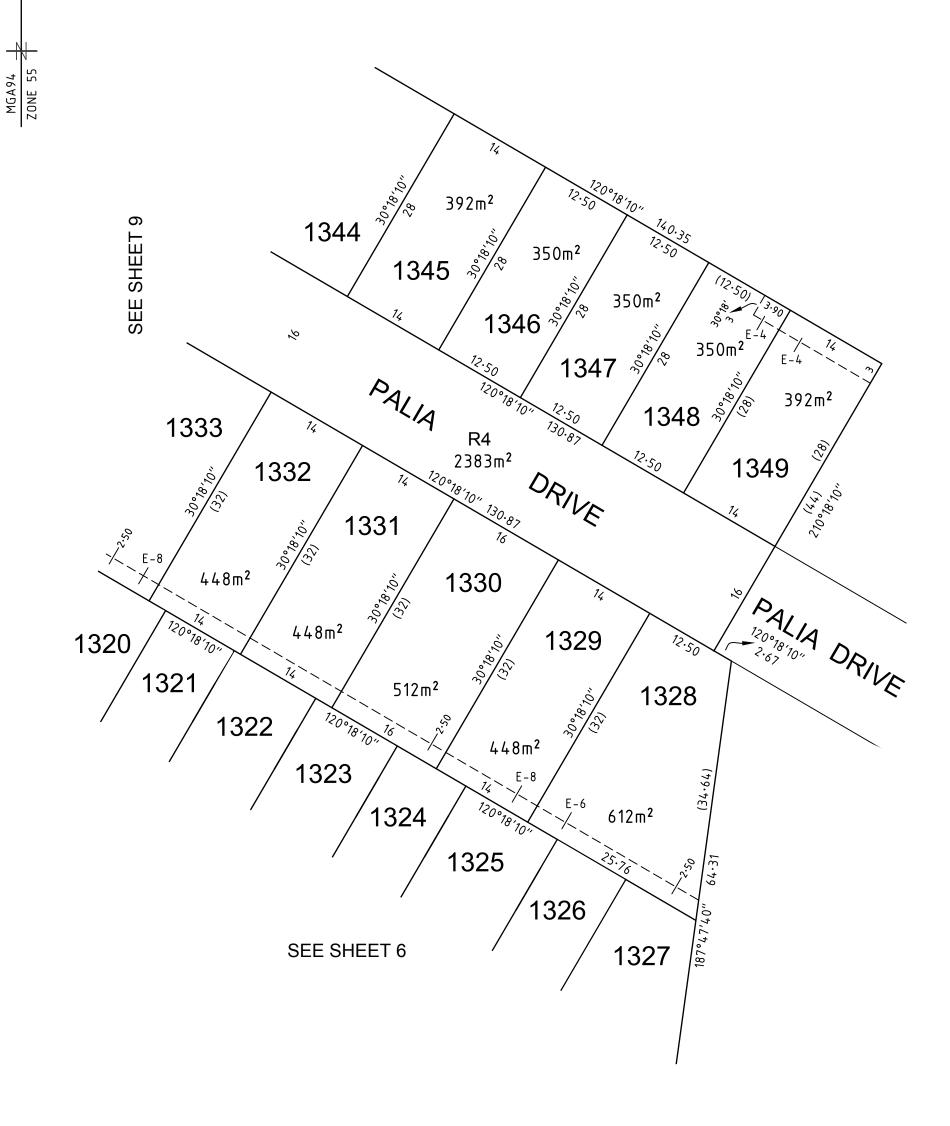

## PLAN OF SUBDIVISION

Under Section 37 of the Subdivision Act 1988

## PS905192T/S3

**PLAN NUMBER** 

PS905192T/S3

**SEE SHEET 9** 

| SCALE 7.5 0 7.5 15 22.5 30 ORIGINAL SHEET 1:750 LENGTHS ARE IN METRES SIZE A3 |  |
|-------------------------------------------------------------------------------|--|
|-------------------------------------------------------------------------------|--|

PLAN NUMBER
PS905192T/S3

| SCALE |  |
|-------|--|
| 1:500 |  |

Under Section 37 of the Subdivision Act 1988

PLAN NUMBER PS905192T/S3

| 2                     | 2070S-13 VER G.DWG AA/AA     |
|-----------------------|------------------------------|
| SI                    | MEC                          |
| Member of the Surbana | Jurong Group<br>REF 2070s-13 |