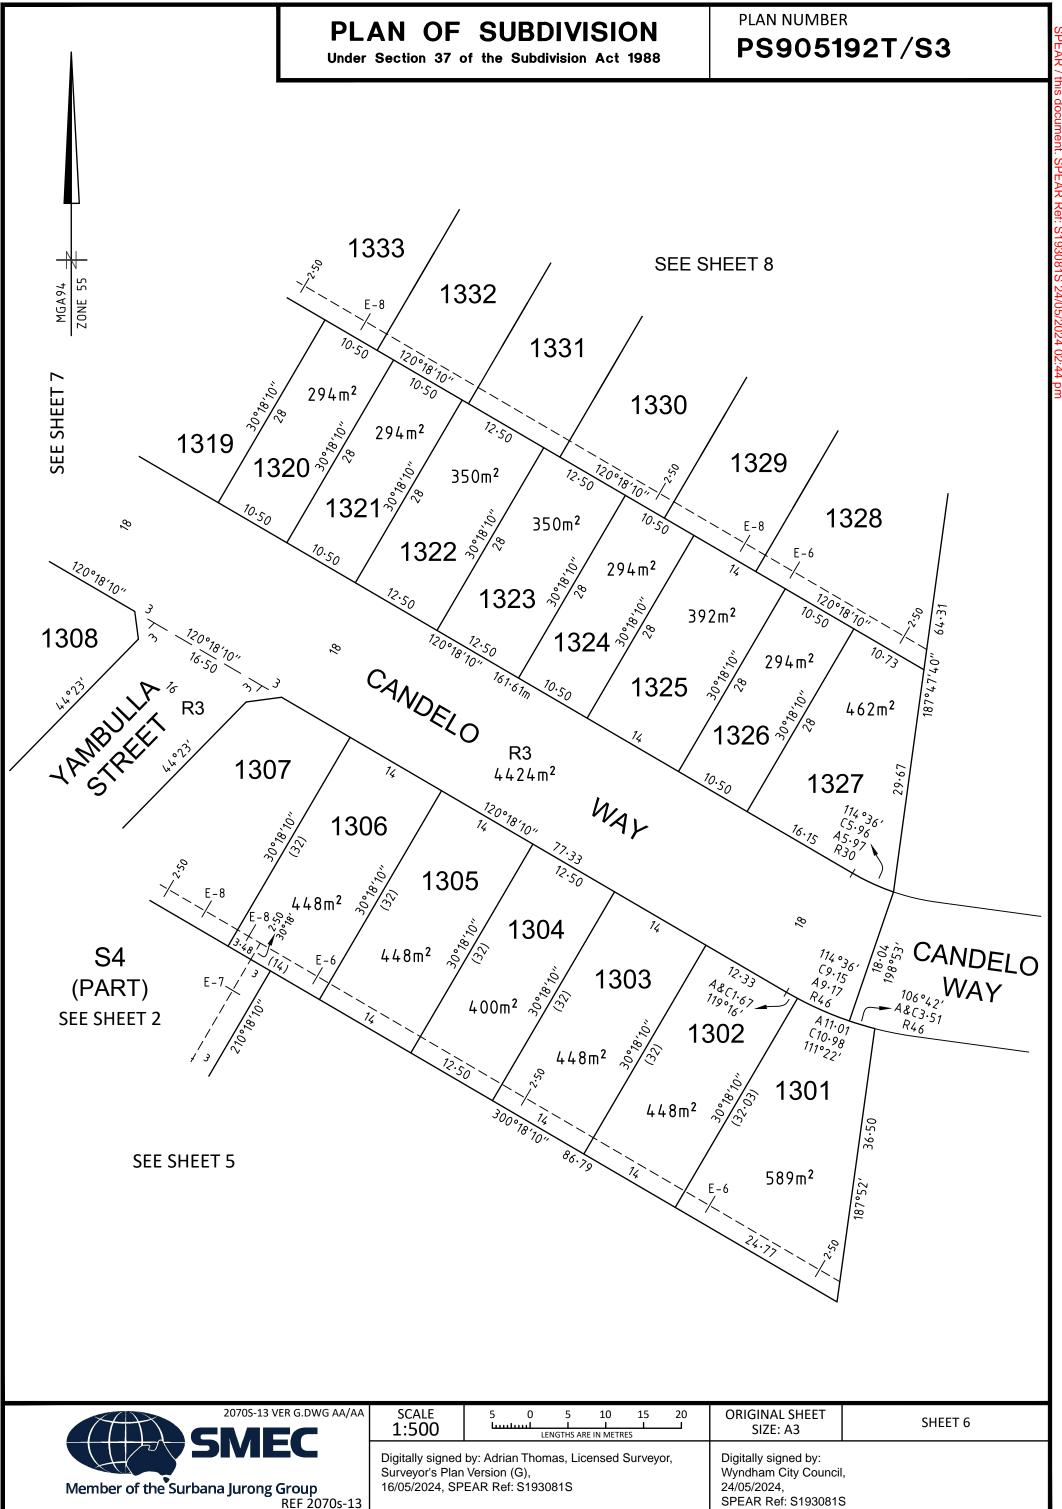

## PLAN OF SUBDIVISION

Under Section 37 of the Subdivision Act 1988

## PS905192T/S3

**PLAN NUMBER** 

PS905192T/S3

**SEE SHEET 9** 

| SCALE 7.5 0 7.5 15 22.5 30 ORIGINAL SHEET 1:750 LENGTHS ARE IN METRES SIZE A3 |  |
|-------------------------------------------------------------------------------|--|
|-------------------------------------------------------------------------------|--|

PLAN NUMBER
PS905192T/S3

| SCALE |  |
|-------|--|
| 1:500 |  |

Under Section 37 of the Subdivision Act 1988

PLAN NUMBER PS905192T/S3

| 2                     | 2070S-13 VER G.DWG AA/AA     |
|-----------------------|------------------------------|
| SI                    | MEC                          |
| Member of the Surbana | Jurong Group<br>REF 2070s-13 |