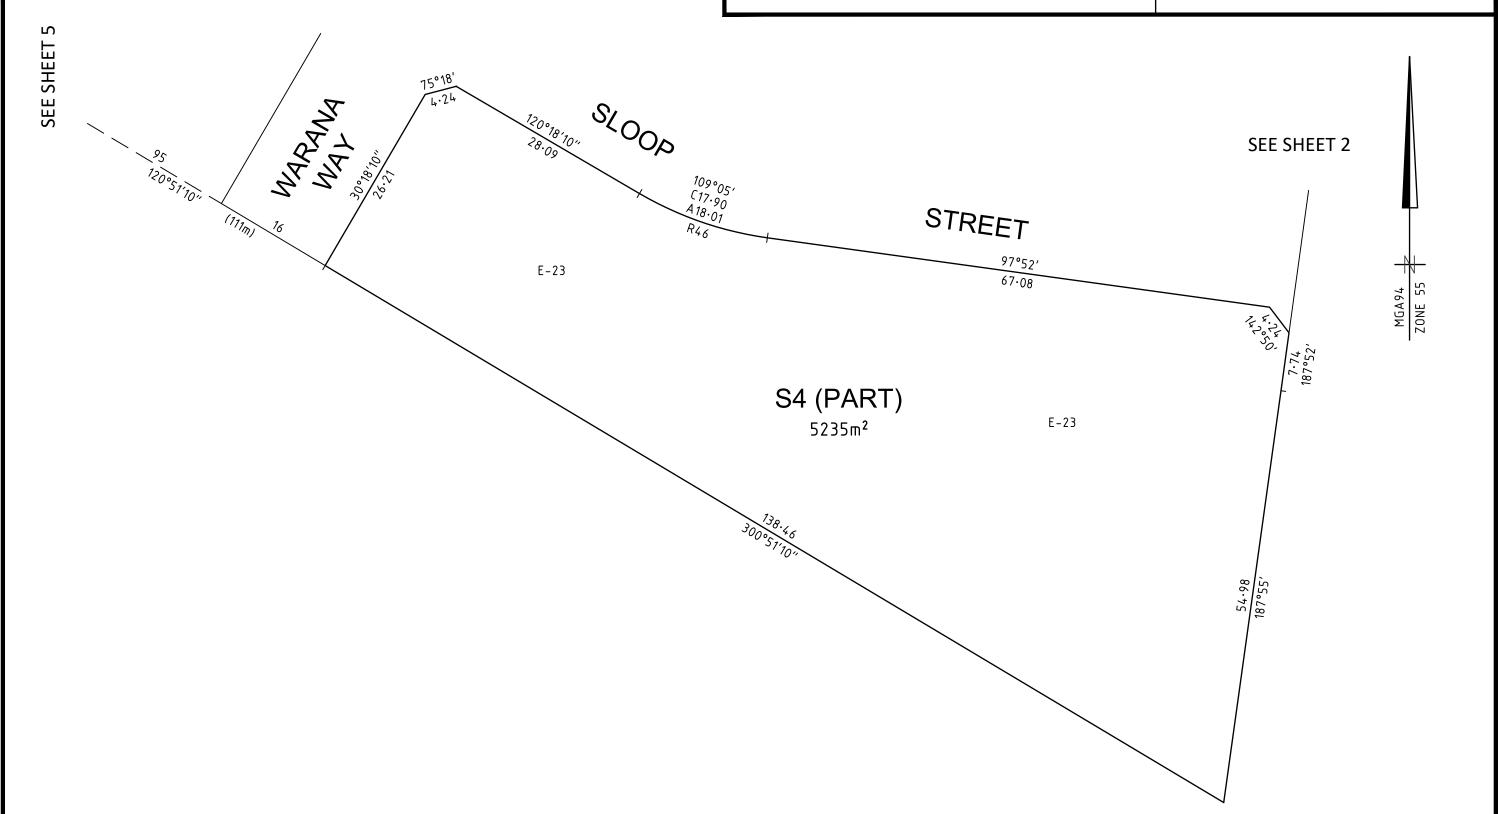

IMPLIED EASEMENTS UNDER SECTION 12(2) OF THE SUBDIVISION ACT 1988 APPLY TO ALL LOTS ON THIS PLAN AND AS SET ASIDE ON LOT A ON PS841640V.

| Easement<br>Reference                    | Dirnosa                                                                                                                            |          | Origin       | Land Benefited/In Favour Of       |  |  |  |
|------------------------------------------|------------------------------------------------------------------------------------------------------------------------------------|----------|--------------|-----------------------------------|--|--|--|
| E-1                                      | E-1 DRAINAGE                                                                                                                       |          | PS905192T    | WYNDHAM CITY COUNCIL              |  |  |  |
|                                          | SEWERAGE                                                                                                                           | SEE PLAN | PS905192T    | GREATER WESTERN WATER CORPORATION |  |  |  |
| WATER SUPPLY (THROUGH UNDERGROUND PIPES) |                                                                                                                                    | SEE PLAN | PS905192T    | GREATER WESTERN WATER CORPORATION |  |  |  |
| E-2                                      | DRAINAGE                                                                                                                           | SEE PLAN | PS905192T    | WYNDHAM CITY COUNCIL              |  |  |  |
| E-3                                      | SEWERAGE                                                                                                                           | SEE PLAN | PS905192T    | GREATER WESTERN WATER CORPORATION |  |  |  |
| E-4                                      | DRAINAGE                                                                                                                           | SEE PLAN | PS905192T    | WYNDHAM CITY COUNCIL              |  |  |  |
|                                          | SEWERAGE                                                                                                                           |          | PS905192T    | GREATER WESTERN WATER CORPORATION |  |  |  |
| E-5                                      | DRAINAGE                                                                                                                           | SEE PLAN | PS905192T/S2 | WYNDHAM CITY COUNCIL              |  |  |  |
| E-6                                      | SEWERAGE                                                                                                                           | SEE PLAN | PS905192T/S2 | GREATER WESTERN WATER CORPORATION |  |  |  |
| E-7                                      | DRAINAGE                                                                                                                           | SEE PLAN | PS905192T/S2 | WYNDHAM CITY COUNCIL              |  |  |  |
|                                          | SEWERAGE                                                                                                                           | SEE PLAN | PS905192T/S2 | GREATER WESTERN WATER CORPORATION |  |  |  |
| E-8                                      | SEWERAGE                                                                                                                           | SEE PLAN | THIS PLAN    | GREATER WESTERN WATER CORPORATION |  |  |  |
| E-9                                      | DRAINAGE                                                                                                                           | SEE PLAN | THIS PLAN    | WYNDHAM CITY COUNCIL              |  |  |  |
|                                          | SEWERAGE                                                                                                                           | SEE PLAN | THIS PLAN    | GREATER WESTERN WATER CORPORATION |  |  |  |
| E-23                                     | DRAINAGE                                                                                                                           | SEE PLAN | PS905192T    | WYNDHAM CITY COUNCIL              |  |  |  |
|                                          | CREATION AND MAINTENANCE OF WETLANDS, FLOODWAY AND DRAINAGE AS SPECIFIED AND SET-OUT IN MEMORANDUM OF COMMON PROVISIONS NO. AA2741 | SEE PLAN | PS905192T/S2 | MELBOURNE WATER CORPORATION       |  |  |  |