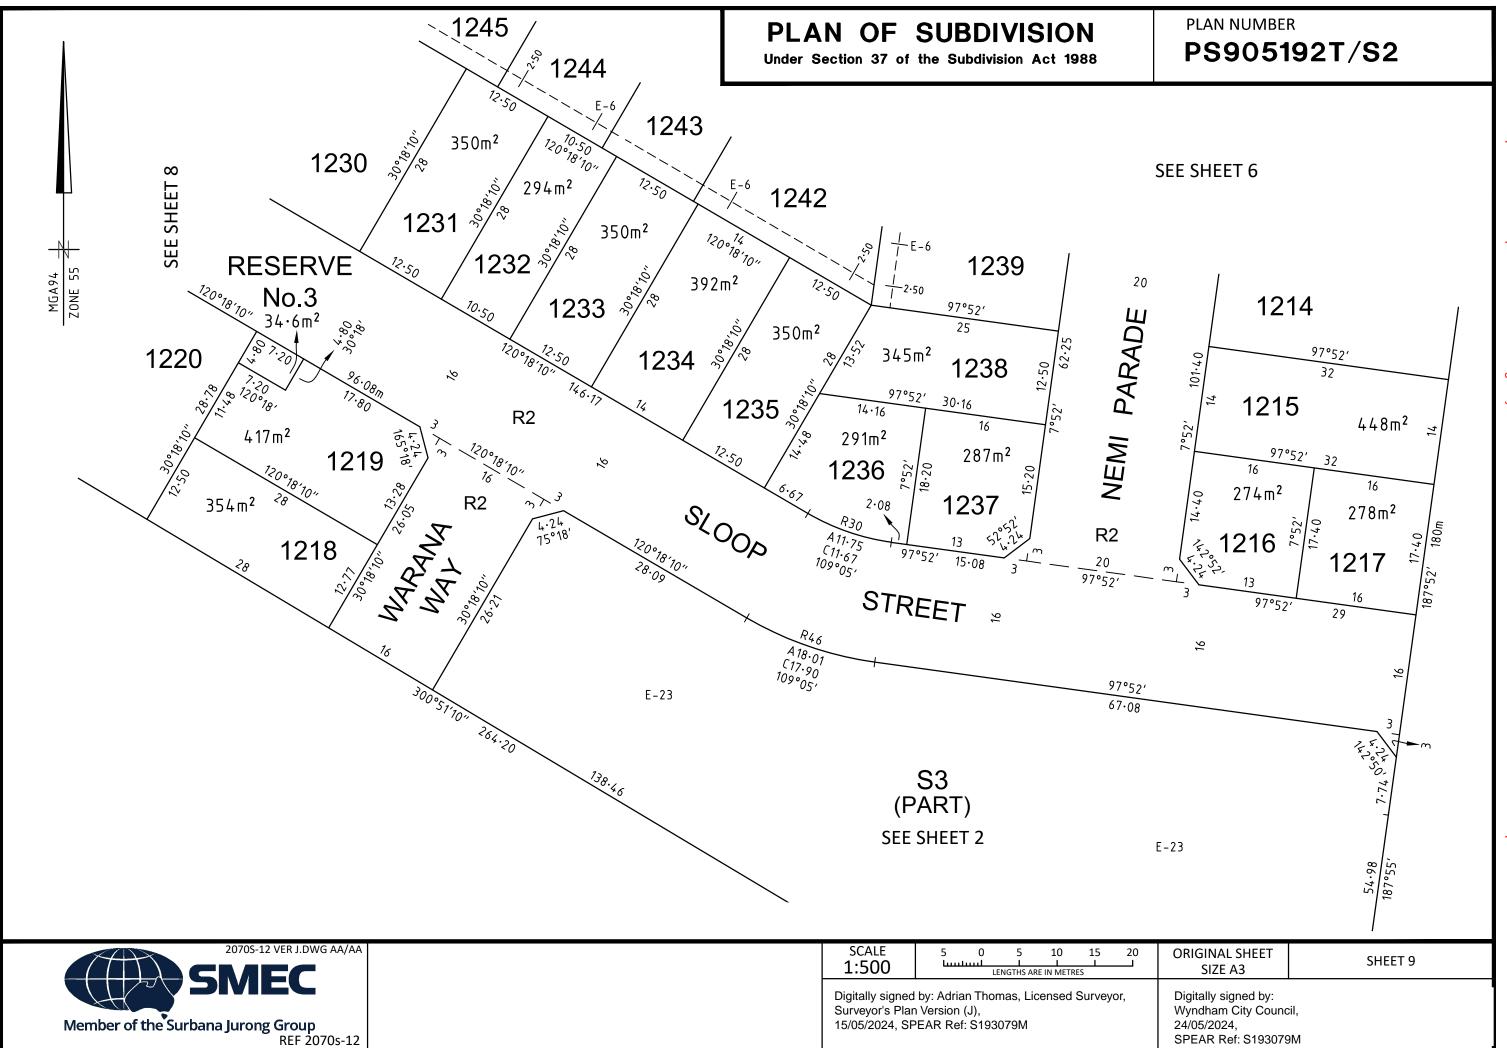

| SCALE |  |
|-------|--|
| 1:500 |  |

5 0 5 10 15 20 LILLI I I J LENGTHS ARE IN METRES ORIGINAL SHEET SIZE: A3

1215

SHEET 6

Digitally signed by: Adrian Thomas, Licensed Surveyor, Surveyor's Plan Version (J), 15/05/2024, SPEAR Ref: S193079M Digitally signed by: Wyndham City Council, 24/05/2024, SPEAR Ref: S193079M