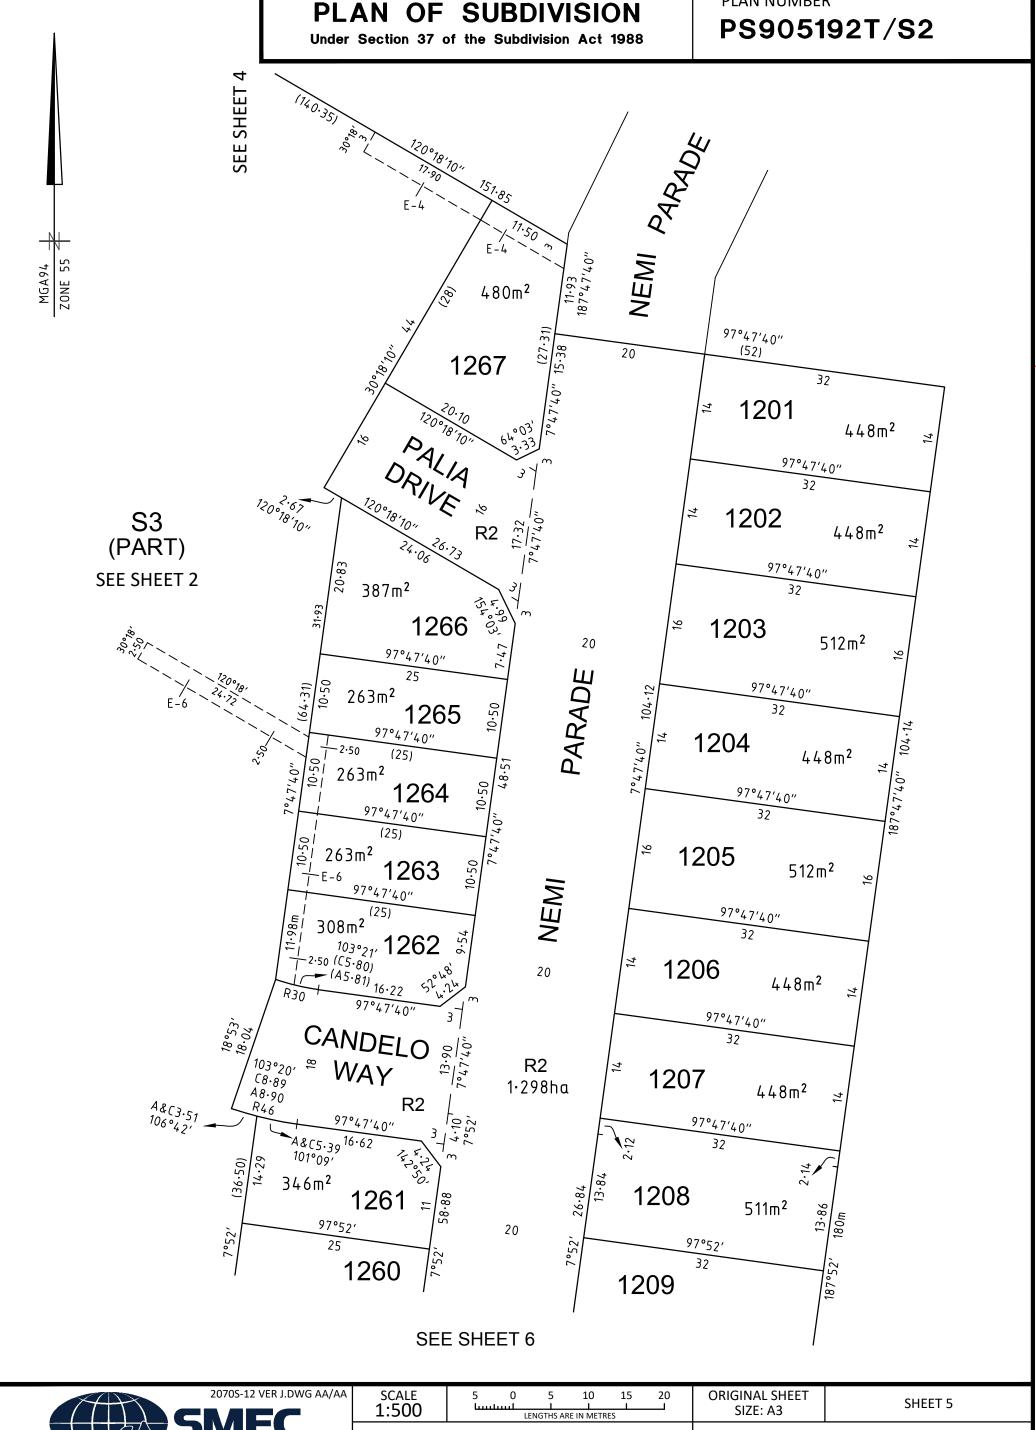

### PS905192T/S2

| SCALE |  |
|-------|--|
| 1:500 |  |

5 0 5 10 15 20 LILLI I I J LENGTHS ARE IN METRES ORIGINAL SHEET SIZE: A3

1215

SHEET 6

Digitally signed by: Adrian Thomas, Licensed Surveyor, Surveyor's Plan Version (J), 15/05/2024, SPEAR Ref: S193079M Digitally signed by: Wyndham City Council, 24/05/2024, SPEAR Ref: S193079M