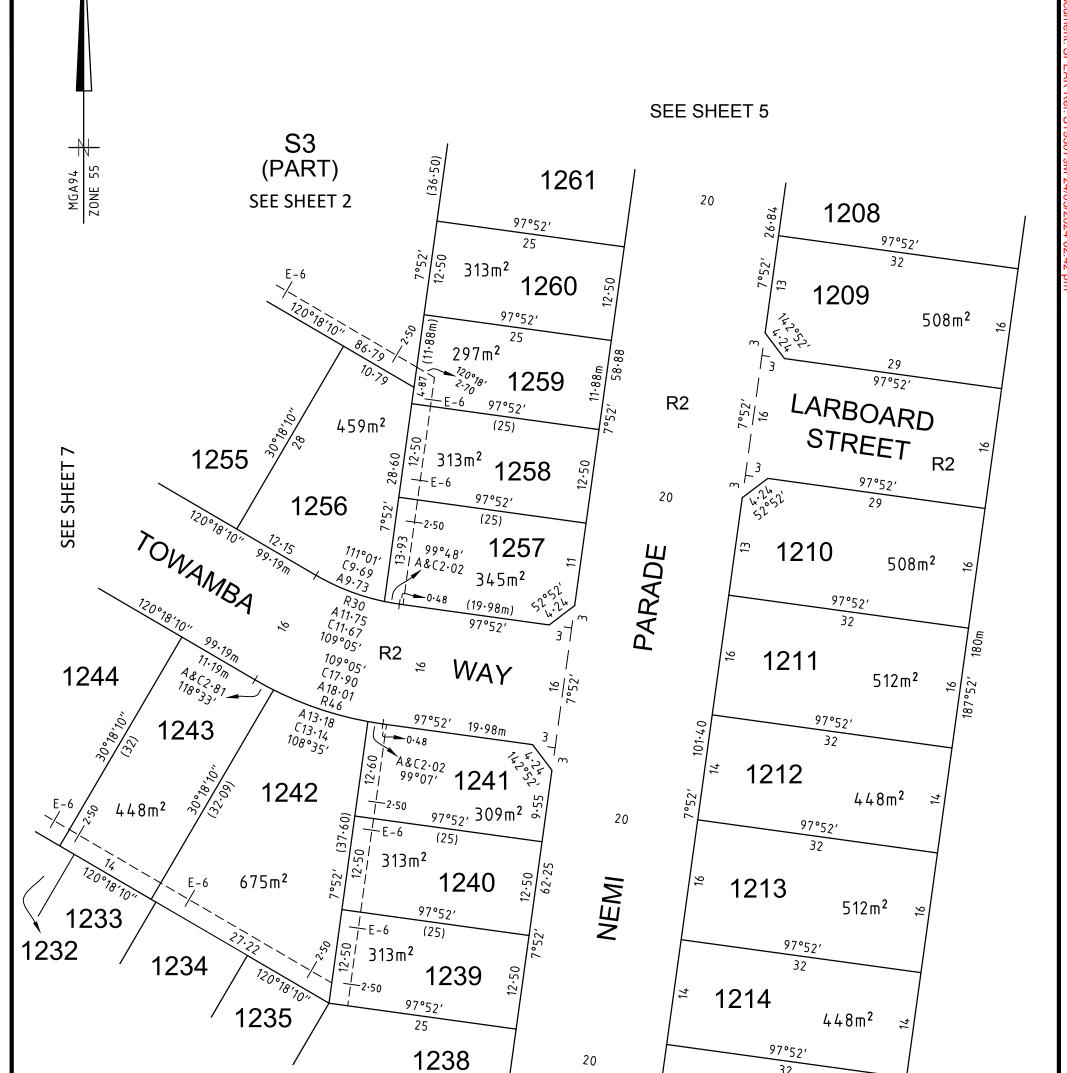

PLAN NUMBER
PS905192T/S2

| SCALE |  |
|-------|--|
| 1:750 |  |

7.5 0 7.5 15 22.5 30

LENGTHS ARE IN METRES

ORIGINAL SHEET SIZE: A3

SHEET 4

Digitally signed by: Adrian Thomas, Licensed Surveyor, Surveyor's Plan Version (J), 15/05/2024, SPEAR Ref: S193079M