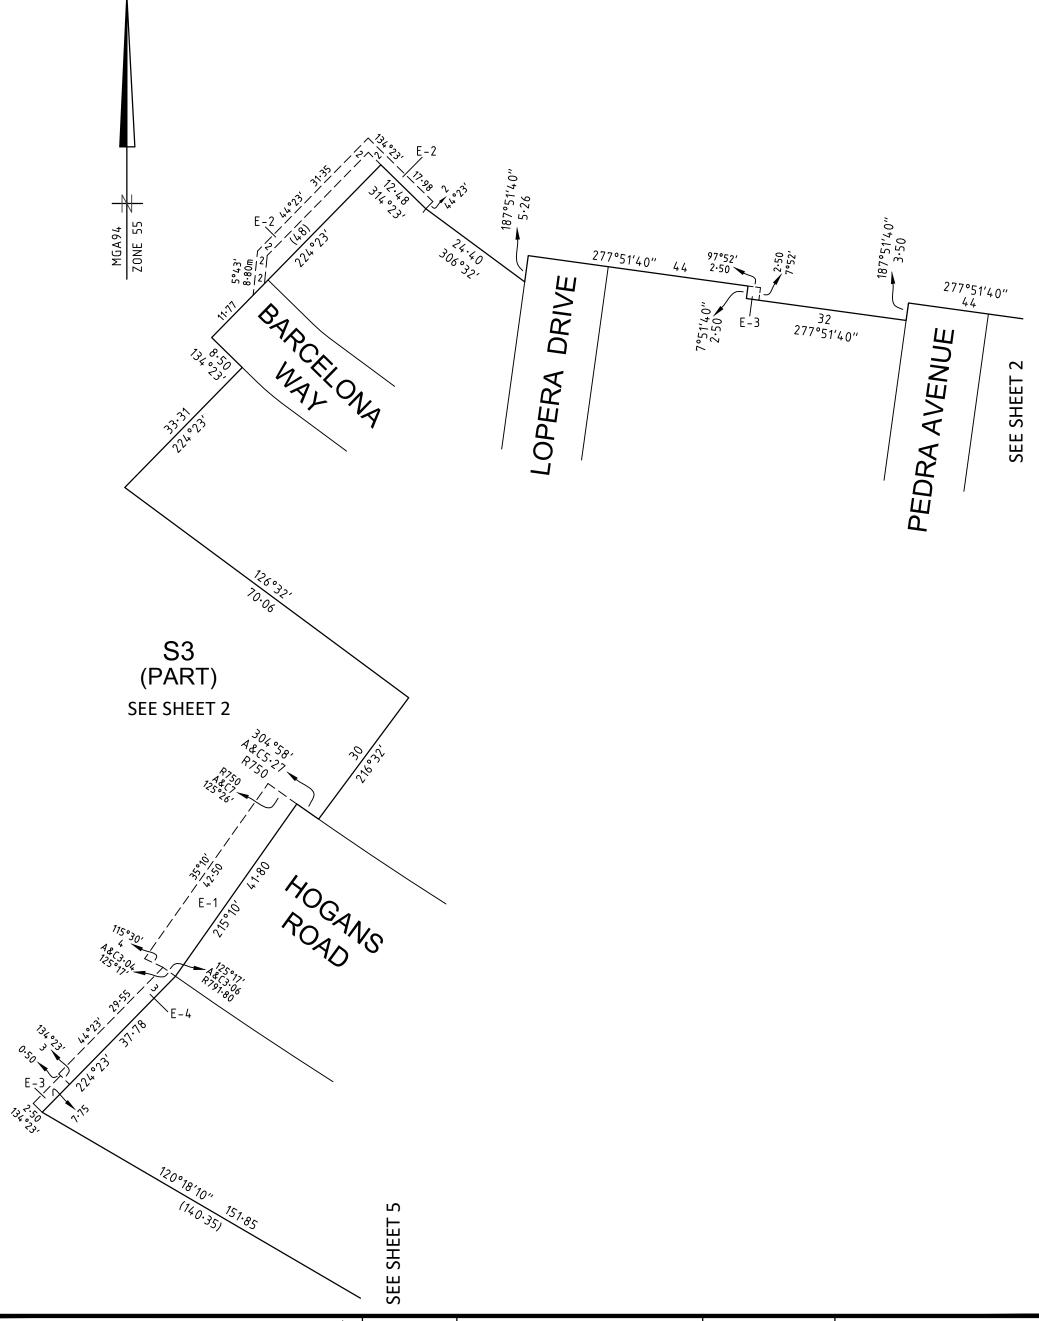

### PS905192T/S2

PLAN NUMBER
PS905192T/S2

| SCALE |  |
|-------|--|
| 1:750 |  |

7.5 0 7.5 15 22.5 30

LENGTHS ARE IN METRES

ORIGINAL SHEET SIZE: A3

SHEET 4

Digitally signed by: Adrian Thomas, Licensed Surveyor, Surveyor's Plan Version (J), 15/05/2024, SPEAR Ref: S193079M