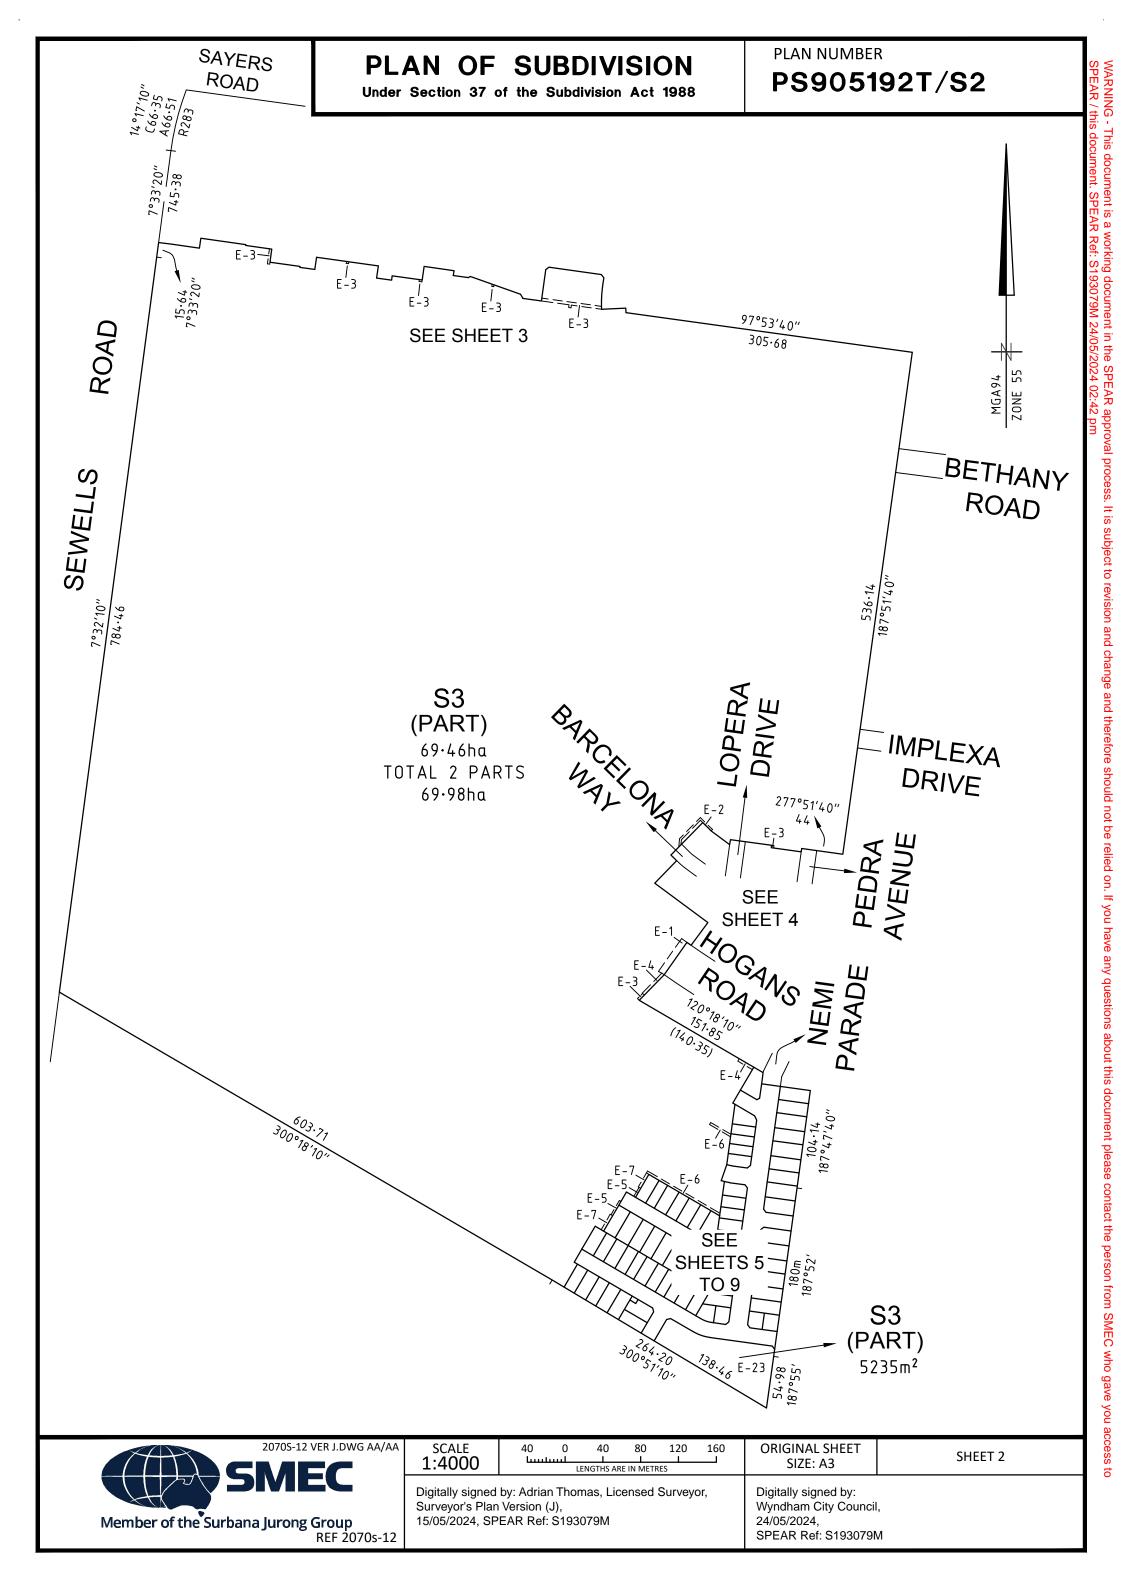

### PS905192T/S2

#### **NOTATIONS**

DEPTH LIMITATION: 15.24m BELOW THE SURFACE.

STAGING: THIS IS A STAGED SUBDIVISION. PLANNING PERMIT No. WYP10817

SURVEY: THIS PLAN IS BASED ON SURVEY.

THIS SURVEY HAS BEEN CONNECTED TO PERMANENT MARKS No(s): PM17 (WERRIBEE) AND PM18, PM134, PM217 & PM760 (TARNEIT) PROCLAIMED SURVEY AREA:

ALAMORA 12

3.927ha

EASEMENTS E-8 TO E-22 (BOTH INCLUSIVE) HAVE BEEN OMITTED FROM THIS PLAN.

LOT S3 IS IN 2 PARTS. OTHER PURPOSE OF THE PLAN:

REMOVAL OF DRAINAGE EASEMENT E-2 ON PS905192T AS AFFECTS NEMI PARADE AND SLOOP STREET ON THIS PLAN.