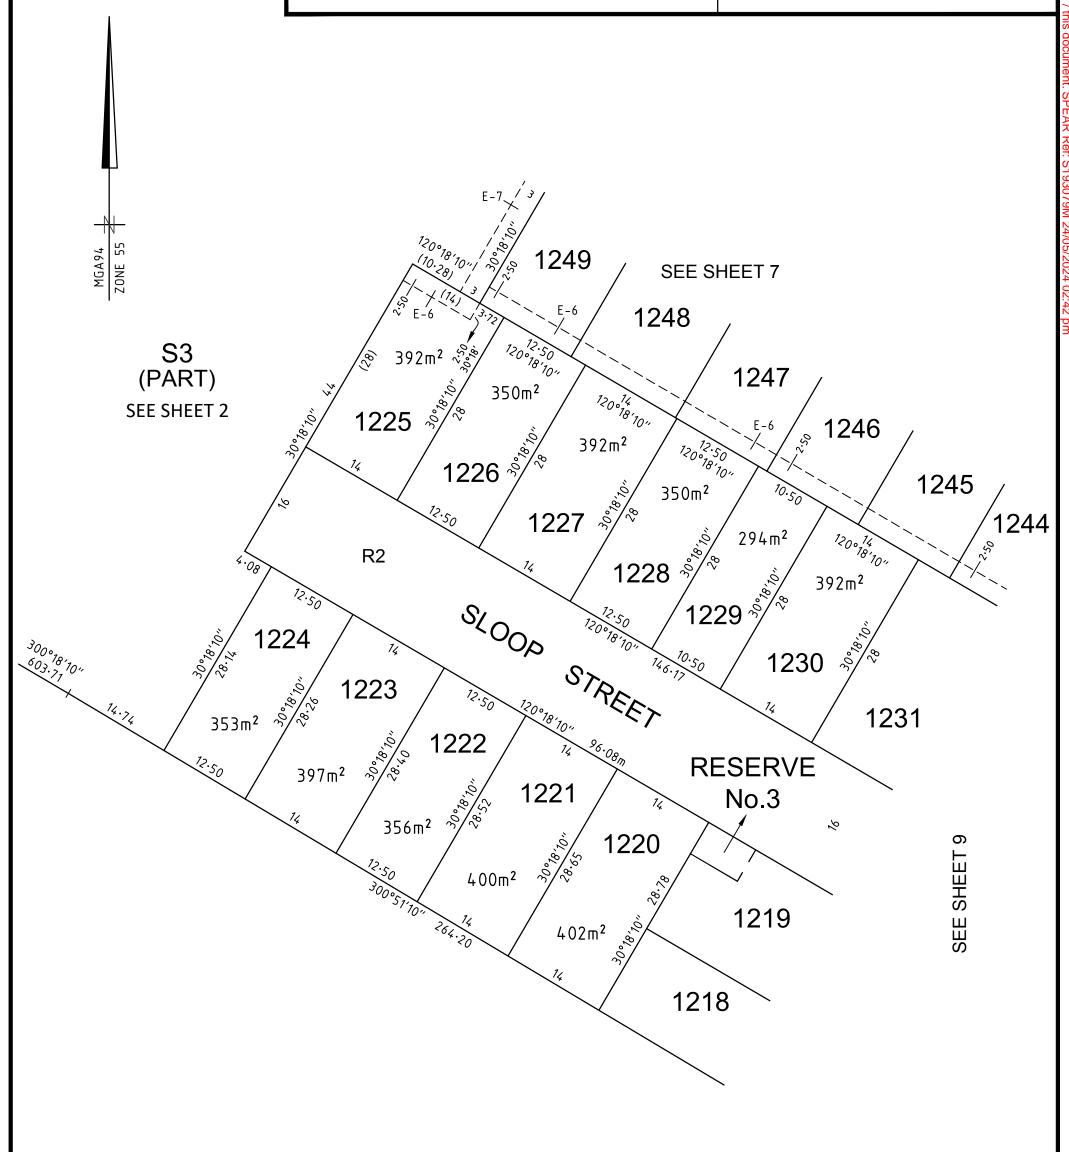

REF 2070s-12

Digitally signed by: Wyndham City Council,

SPEAR Ref: S193079M

24/05/2024,

PLAN NUMBER

Under Section 37 of the Subdivision Act 1988

PLAN NUMBER
PS905192T/S2

SEE SHEET 9