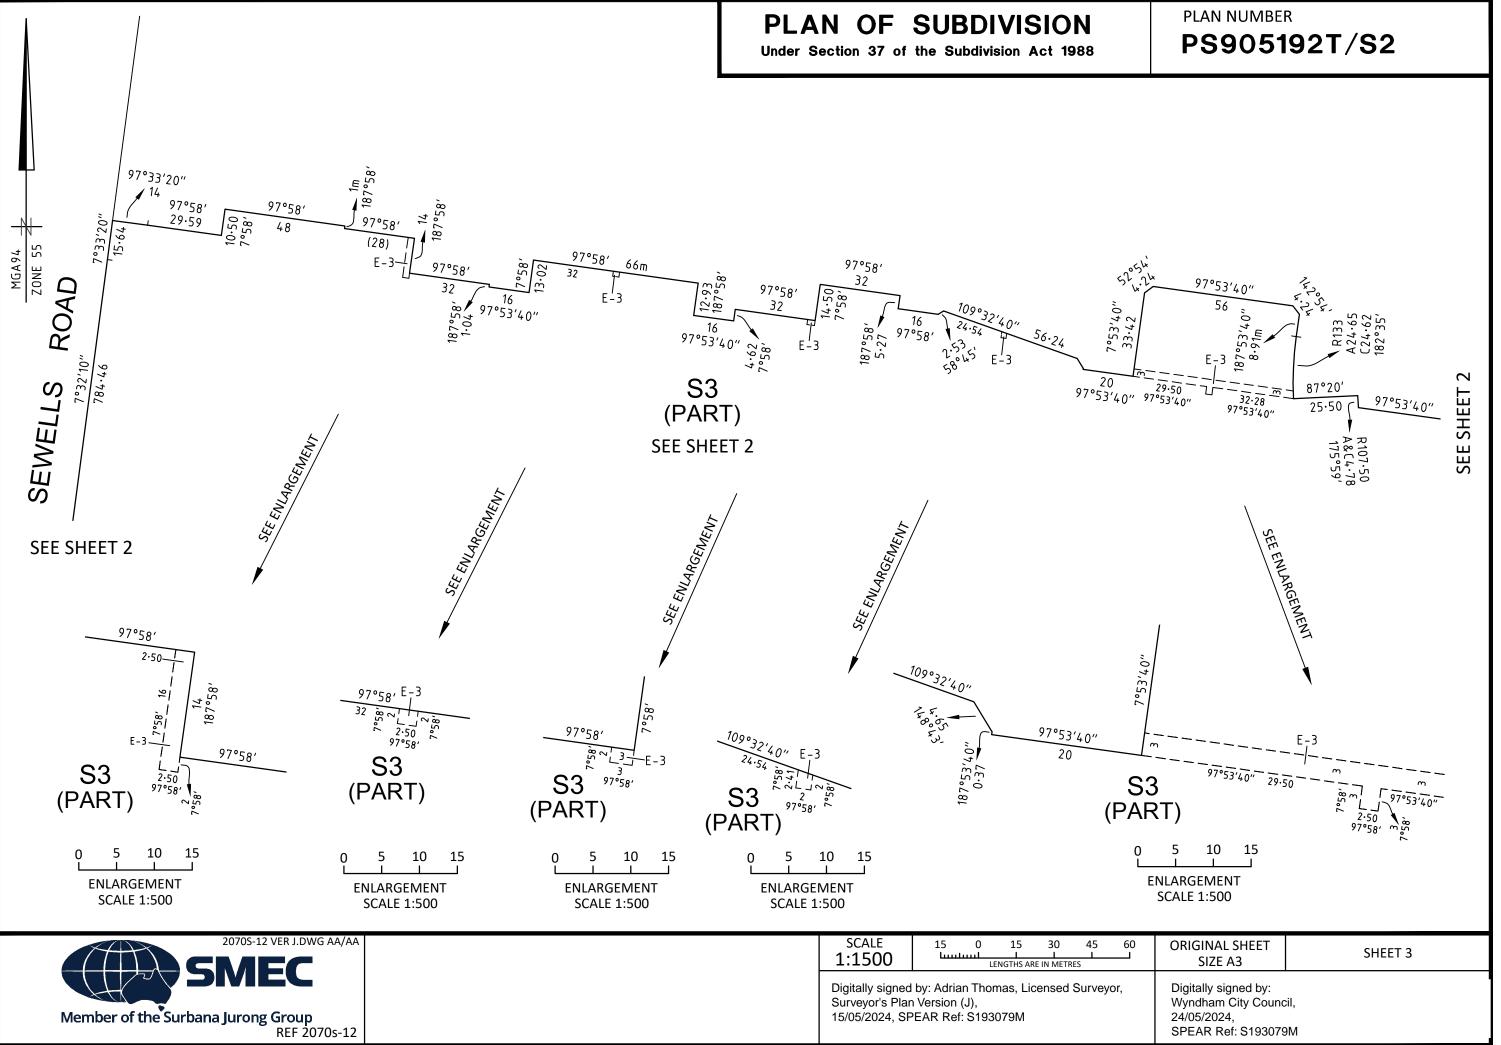

| THIS PLAN                                  | GREATER WESTERN                            | N WATER CORPORATION               |  |  |  |
| AGE MAINTENANCE OODWAY AND ECIFIED AND ORANDUM OF DNS NO. AA2741 | PS905192T<br>THIS PLAN                     | WYNDHAM CITY COUNCIL                       |                                   |  |  |  |
| E<br>O                                                           | ECIFIED AND<br>DRANDUM OF<br>NS NO. AA2741 | ECIFIED AND<br>DRANDUM OF<br>NS NO. AA2741 | ECIFIED AND<br>DRANDUM OF         |  |  |  |



Member of the Surbana Jurong Group Melbourne Survey T 9869 0813

Digitally signed by: Adrian Thomas, Licensed Surveyor,

Surveyor's Plan Version (J), 15/05/2024, SPEAR Ref: S193079M

SURVEYOR REF:

2070s-12





Under Section 37 of the Subdivision Act 1988

PLAN NUMBER
PS905192T/S2





| SCALE |  |
|-------|--|
| 1:750 |  |

7.5 0 7.5 15 22.5 30

LENGTHS ARE IN METRES

ORIGINAL SHEET SIZE: A3

SHEET 4

Digitally signed by: Adrian Thomas, Licensed Surveyor, Surveyor's Plan Version (J), 15/05/2024, SPEAR Ref: S193079M

Digitally signed by: Wyndham City Council, 24/05/2024, SPEAR Ref: S193079M



Digitally signed by: Adrian Thomas, Licensed Surveyor,

Surveyor's Plan Version (J),

15/05/2024, SPEAR Ref: S193079M

Member of the Surbana Jurong Group

REF 2070s-12

Digitally signed by: Wyndham City Council,

SPEAR Ref: S193079M

24/05/2024,

PLAN NUMBER

Under Section 37 of the Subdivision Act 1988

PLAN NUMBER
PS905192T/S2



SEE SHEET 9



| SCALE |  |
|-------|--|
| 1:500 |  |

5 0 5 10 15 20 LILL