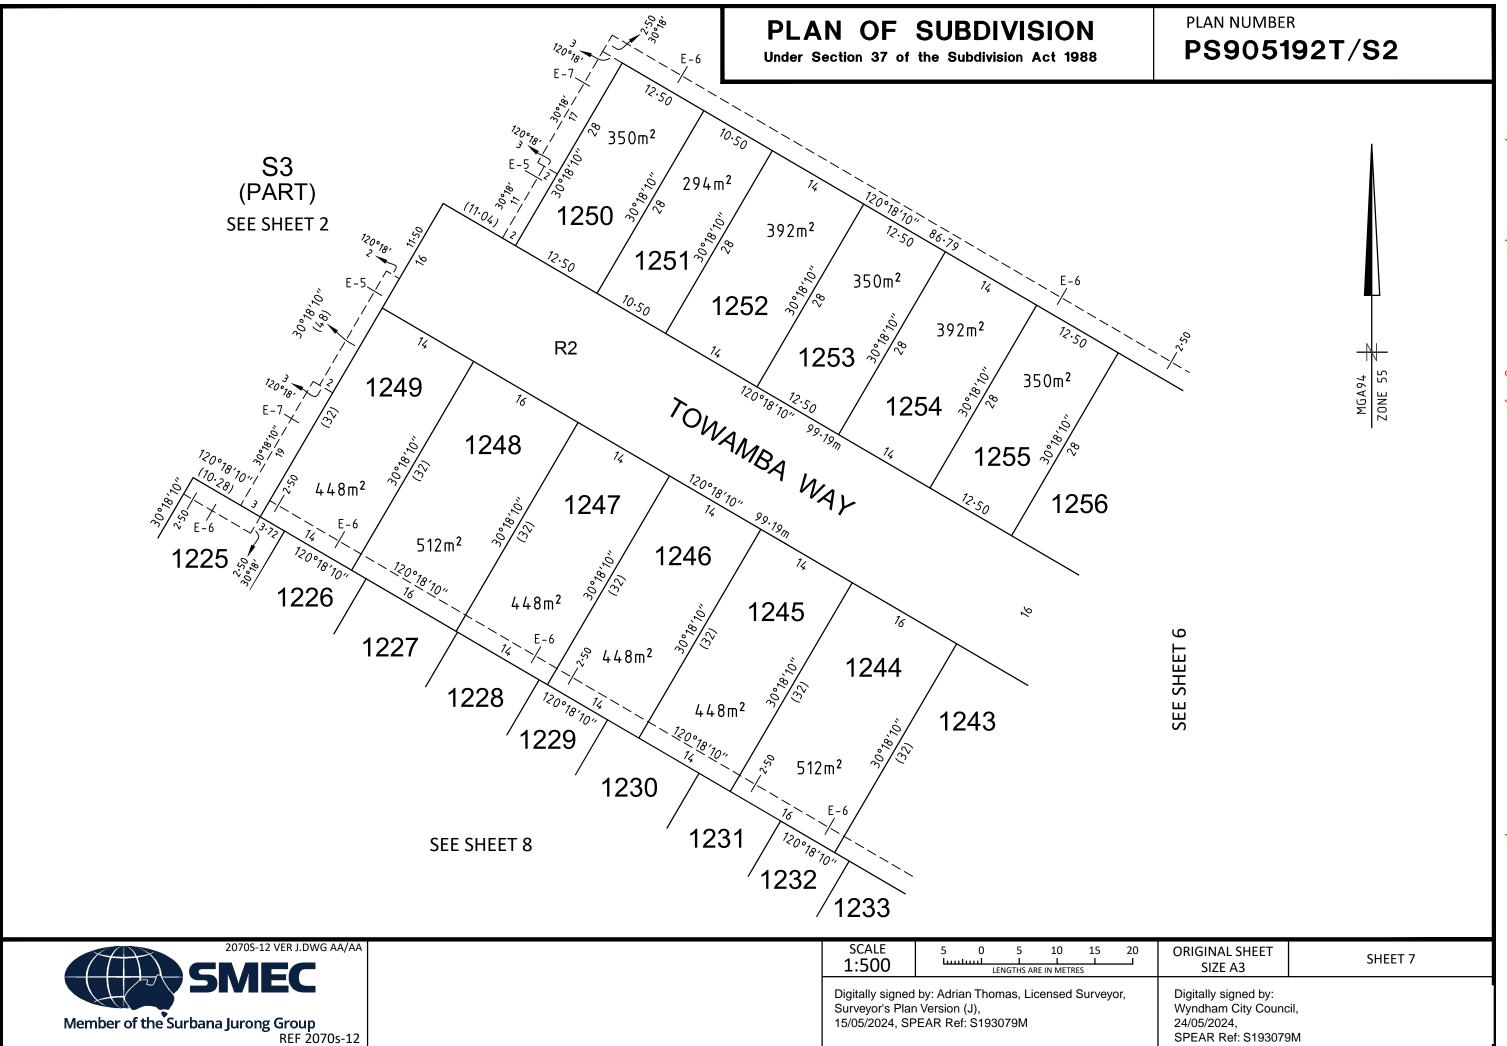

REF 2070s-12

Digitally signed by: Wyndham City Council,

SPEAR Ref: S193079M

24/05/2024,

PLAN NUMBER

Under Section 37 of the Subdivision Act 1988

PLAN NUMBER
PS905192T/S2

SEE SHEET 9