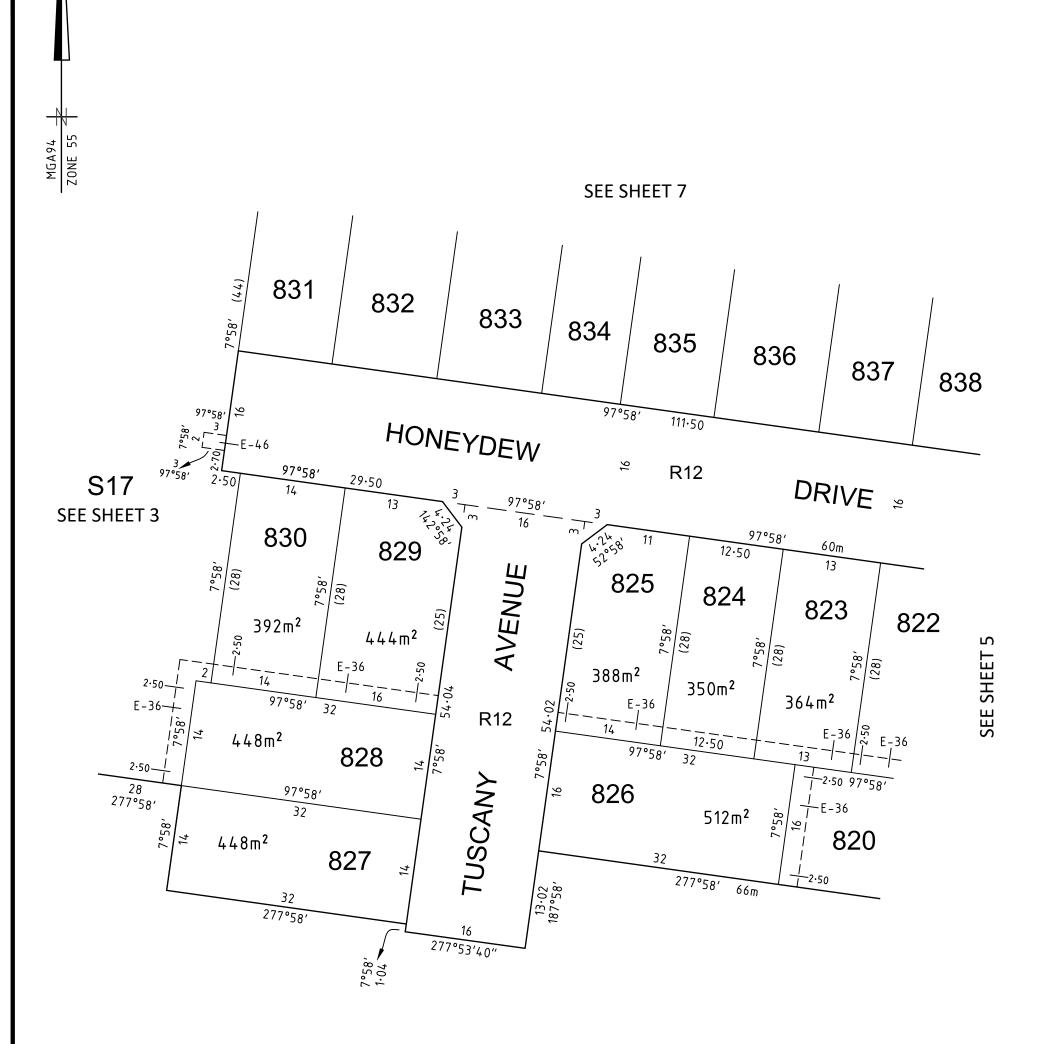

#### **CREATION OF RESTRICTION A**

**Table of Land Burdened and Land Benefited:** 

| BURDENED LOT No. | BENEFITING LOTS    |
|------------------|--------------------|
| 801              | 802                |
| 802              | 801, 803           |
| 803              | 802, 804           |
| 804              | 803, 805           |
| 805              | 804, 806           |
| 806              | 805, 807           |
| 807              | 806, 808           |
| 808              | 807, 809           |
| 809              | 808, 810           |
| 810              | 809, 811           |
| 811              | 810, 812           |
| 812              | 811, 813           |
| 813              | 812, 814           |
| 814              | 813, 847           |
| 815              | 816, 817, 818, 819 |
| 816              | 815, 817           |
| 817              | 815, 816, 818      |
| 818              | 815, 817, 819      |
| 819              | 815, 818           |
| 820              | 821, 822, 823, 826 |
| 821              | 820, 822           |
| 822              | 820, 821, 823      |
| 823              | 820, 822, 824, 826 |
|                  |                    |

| BURDENED LOT No. | BENEFITING LOTS         |
|------------------|-------------------------|
| 824              | 823, 825, 826           |
| 825              | 824, 826                |
| 826              | 820, 823, 824, 825      |
| 827              | 828                     |
| 828              | 827, 829, 830           |
| 829              | 828, 830                |
| 830              | 828, 829                |
| 831              | 832, 846                |
| 832              | 831, 833, 845, 846      |
| 833              | 832, 834, 844, 845      |
| 834              | 833, 835, 843, 844      |
| 835              | 834, 836, 843           |
| 836              | 835, 837, 842, 843      |
| 837              | 836, 838, 841, 842      |
| 838              | 837, 839, 840, 841      |
| 839              | 838, 840                |
| 840              | 838, 839, 841           |
| 841              | 837, 838, 840, 842      |
| 842              | 836, 837, 841, 843      |
| 843              | 834, 835, 836, 842, 844 |
| 844              | 833, 834, 843, 845      |
| 845              | 832, 833, 844, 846      |
| 846              | 831, 832, 845           |
| 847              | 814                     |