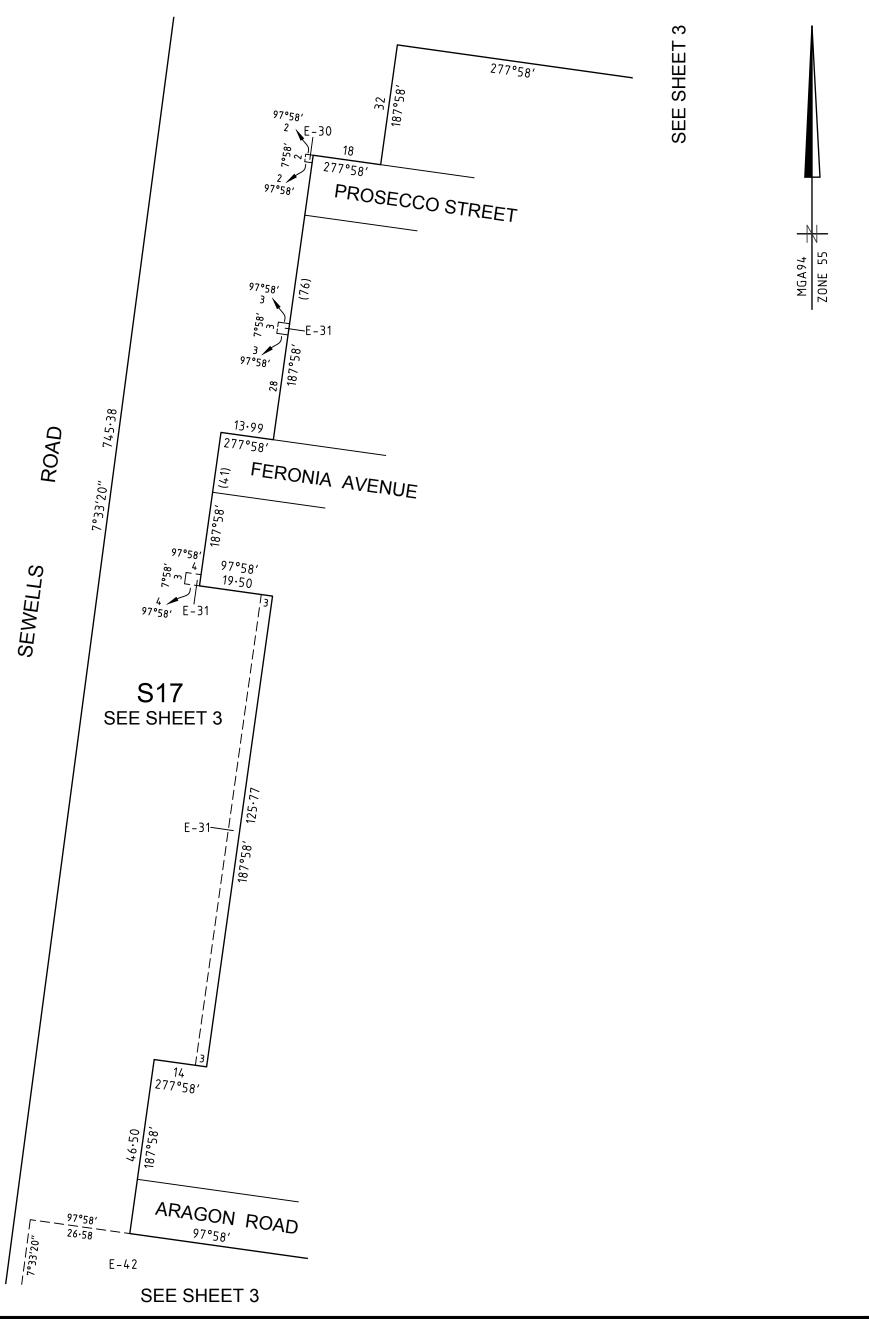

### IMPLIED EASEMENTS UNDER SECTION 12(2) OF THE SUBDIVISION ACT 1988 APPLY TO ALL LOTS ON THIS PLAN.

| <b>1</b>              |                                             |                      |                                                        |                                                           |
|-----------------------|---------------------------------------------|----------------------|--------------------------------------------------------|-----------------------------------------------------------|
| Easement<br>Reference | Purpose                                     | Width<br>(Metres)    | Origin                                                 | Land Benefited/In Favour Of                               |
| E-1                   | SEWERAGE                                    | SEE PLAN             | PS820473G                                              | CITY WEST WATER CORPORATION                               |
| E-25                  | DRAINAGE                                    | SEE PLAN             | PS841640V/S6                                           | WYNDHAM CITY COUNCIL                                      |
|                       | SEWERAGE                                    | SEE PLAN             | PS841640V/S6                                           | GREATER WESTERN WATER CORPORATION                         |
|                       | WATER SUPPLY<br>(THROUGH UNDERGROUND PIPES) | SEE PLAN             | PS841640V/S6                                           | GREATER WESTERN WATER CORPORATION                         |
|                       | DISTRIBUTION AND/OR<br>TRANSMISSION OF GAS  | SEE PLAN             | PS841640V/S6<br>(SECTION 146 GAS INDUSTRY<br>ACT 2001) | AUSNET GAS SERVICES PTY LTD                               |
| E-30                  | SEWERAGE                                    | SEE PLAN             | PS841640V/S7                                           | GREATER WESTERN WATER CORPORATION                         |
| E-31                  | DRAINAGE<br>SEWERAGE                        | SEE PLAN<br>SEE PLAN | PS841640V/S7<br>PS841640V/S7                           | WYNDHAM CITY COUNCIL<br>GREATER WESTERN WATER CORPORATION |
| E-36                  | SEWERAGE                                    | SEE PLAN             | THIS PLAN                                              | GREATER WESTERN WATER CORPORATION                         |
| E-41                  | DRAINAGE                                    | SEE PLAN             | THIS PLAN                                              | WYNDHAM CITY COUNCIL                                      |
| 1                     | SEWERAGE                                    | SEE PLAN             | THIS PLAN                                              | GREATER WESTERN WATER CORPORATION                         |
|                       |                                             | SEE SH               | <br>EET 2 FOR CONTINUATIO <br>                         | <br>N<br>                                                 |

# PS841640V/S16

|                       | <b>,</b>                                                                                                                                     |                      |                        |                                                          |
|-----------------------|----------------------------------------------------------------------------------------------------------------------------------------------|----------------------|------------------------|----------------------------------------------------------|
| Easement<br>Reference | Purpose                                                                                                                                      | Width<br>(Metres)    | Origin                 | Land Benefited/In Favour Of                              |
| E-42                  | CREATION AND MAINTENANCE OF WETLANDS, FLOODWAY AND DRAINAGE AS SPECIFIED AND SET-OUT IN MEMORANDUM OF COMMON PROVISIONS NO. AA2741           | SEE PLAN             | THIS PLAN              | MELBOURNE WATER CORPORATION                              |
| E-43                  | SEWERAGE  CREATION AND MAINTENANCE OF WETLANDS, FLOODWAY AND DRAINAGE AS SPECIFIED AND SET-OUT IN MEMORANDUM OF COMMON PROVISIONS NO. AA2741 | SEE PLAN<br>SEE PLAN | PS820473G<br>THIS PLAN | CITY WEST WATER CORPORATION  MELBOURNE WATER CORPORATION |
| E-46                  | DRAINAGE                                                                                                                                     | SEE PLAN             | THIS PLAN              | WYNDHAM CITY COUNCIL                                     |
| E-47                  | SEWERAGE                                                                                                                                     | SEE PLAN             | PS841640V/S21          | GREATER WESTERN WATER CORPORATION                        |
|                       |                                                                                                                                              |                      |                        |                                                          |