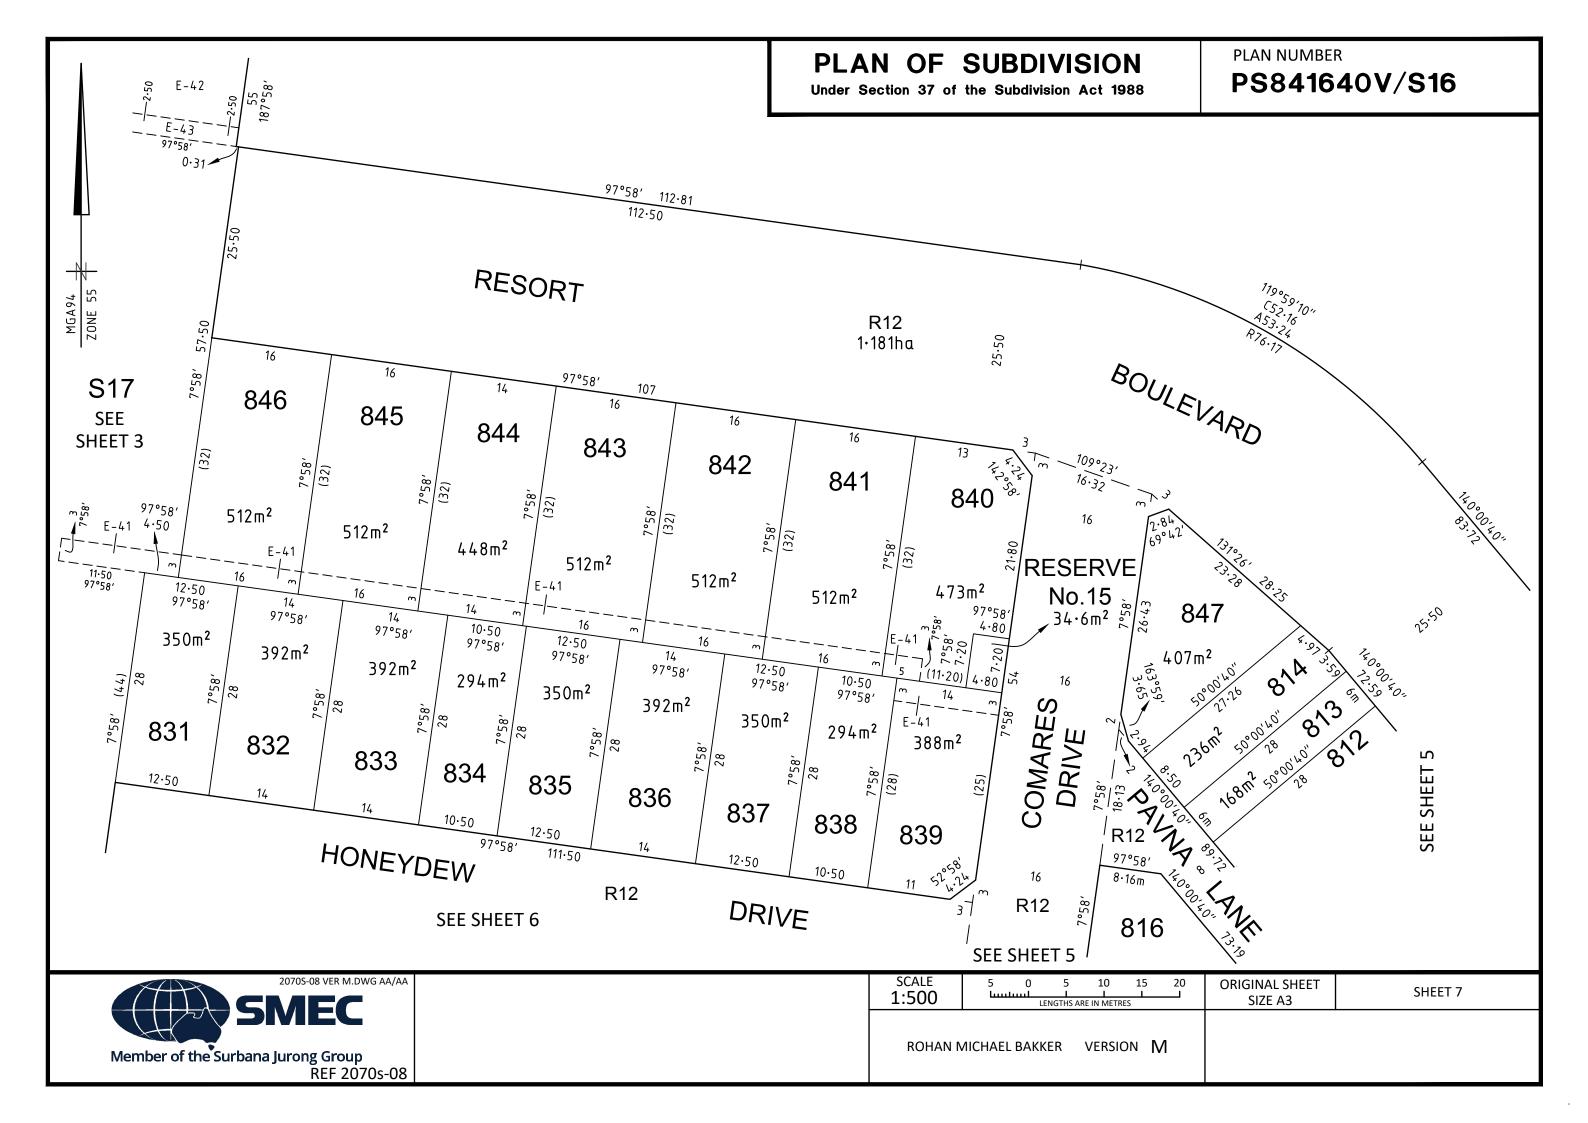

### PS841640V/S16

### PS841640V/S16

| SCALE<br>L:1000 | 10<br>1 | 0  | 10       | 20<br>I   | 30<br>I | 4 |
|-----------------|---------|----|----------|-----------|---------|---|
| 1.1000          |         | LI | NGTHS AR | E IN METR | ES      |   |
|                 |         |    |          |           |         |   |

Under Section 37 of the Subdivision Act 1988

PLAN NUMBER

PS841640V/S16

Under Section 37 of the Subdivision Act 1988

PLAN NUMBER

PS841640V/S16

**SEE SHEET 3** 

| SCALE<br>::500 | 5<br>سىا | 0<br>Luul | 5<br>    | 10<br>     | 15<br> |
|----------------|----------|-----------|----------|------------|--------|
| .500           |          | LE        | ENGTHS A | RE IN METE | RES    |
|                |          |           |          |            |        |
|                |          |           |          |            |        |