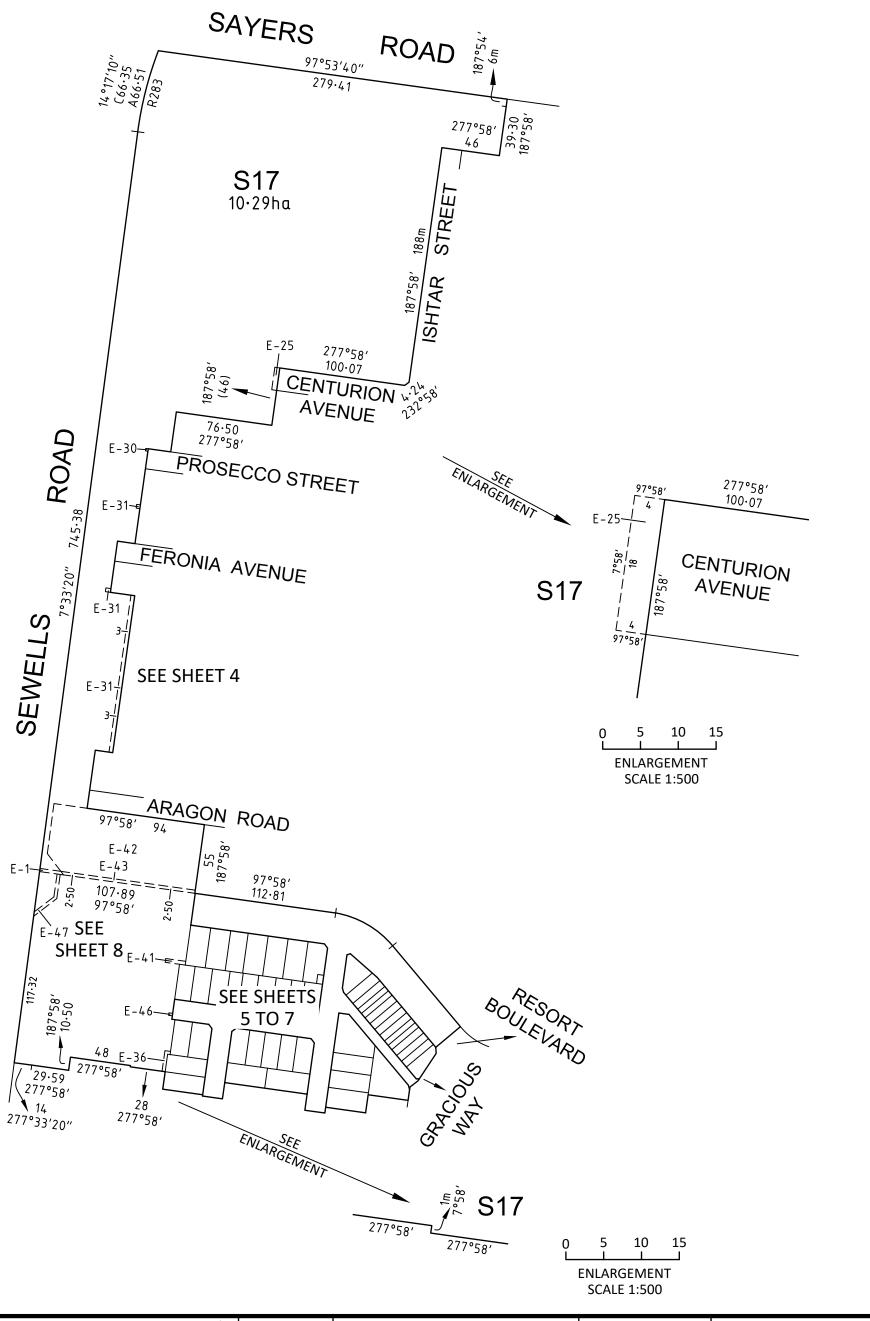

#### LOCATION OF LAND

PARISH:

**TARNEIT** 

TOWNSHIP:

SECTION: 8

**CROWN ALLOTMENT:** A1 (PART)

**CROWN PORTION:** 

TITLE REFERENCES: Vol. Fol.

LAST PLAN REFERENCE/S: PS841640V/S12 (LOT S16)

**POSTAL ADDRESS:** (At time of subdivision)

TARNEIT, 3029

MGA94 Co-ordinates (of approx centre of

land in plan)

Ε 291 870 **ZONE** 55

**VESTING OF ROADS AND/OR RESERVES** 

1069 SAYERS ROAD

5 808 260

| NOTATIONS |
|-----------|
|-----------|

**IDENTIFIER** COUNCIL/BODY/PERSON LOTS 1 TO 800 (BOTH INCLUSIVE) HAVE BEEN OMITTED FROM THIS PLAN. ROAD R12 WYNDHAM CITY COUNCIL LOTS ON THIS PLAN MAY BE AFFECTED BY ONE OR MORE RESTRICTIONS. **RESERVE No.15** POWERCOR AUSTRALIA LTD SEE SHEET 9 FOR FURTHER DETAILS. LOTS ON THIS PLAN MAY BE AFFECTED BY ONE OR MORE OWNERS CORPORATIONS (SEE OWNERS CORPORATION SEARCH REPORT FOR DETAILS).

> EASEMENTS E-2 TO E-24 (BOTH INCLUSIVE), E-26 TO E-29 (BOTH INCLUSIVE), E-32 TO E-35 (BOTH INCLUSIVE), E-37 TO E-40 (BOTH INCLUSIVE), E-44 AND E-45

HAVE BEEN OMITTED FROM THIS PLAN.

#### **NOTATIONS**

DEPTH LIMITATION 15.24m BELOW THE SURFACE.

THIS IS A STAGED SUBDIVISION.

PLANNING PERMIT No. WYP10107 SURVEY. THIS PLAN IS BASED ON SURVEY.

THIS SURVEY HAS BEEN CONNECTED TO PERMANENT MARKS No(s): PM17 (WERRIBEE) AND PM18, PM134, PM217 & PM760 (TARNEIT)

PROCLAIMED SURVEY AREA:

ALAMORA 8 2.888ha

OTHER PURPOSE OF THE PLAN:

REMOVAL OF SEWERAGE EASEMENT E-35 ON PS841640V/S12 AS AFFECTS RESORT BOULEVARD, COMARES DRIVE AND PAVNA LANE ON THIS PLAN.

REMOVAL OF DRAINAGE & SEWERAGE EASEMENT E-45 ON PS841640V/S12 AS AFFECTS PAVNA LANE ON THIS PLAN.

**GROUNDS FOR REMOVAL:** 

BY AGREEMENT OF ALL INTERESTED PARTIES UPON REGISTRATION OF THIS PLAN PURSUANT TO SECTION 6(1)(k)(iv) OF THE SUBDIVISION ACT 1988.