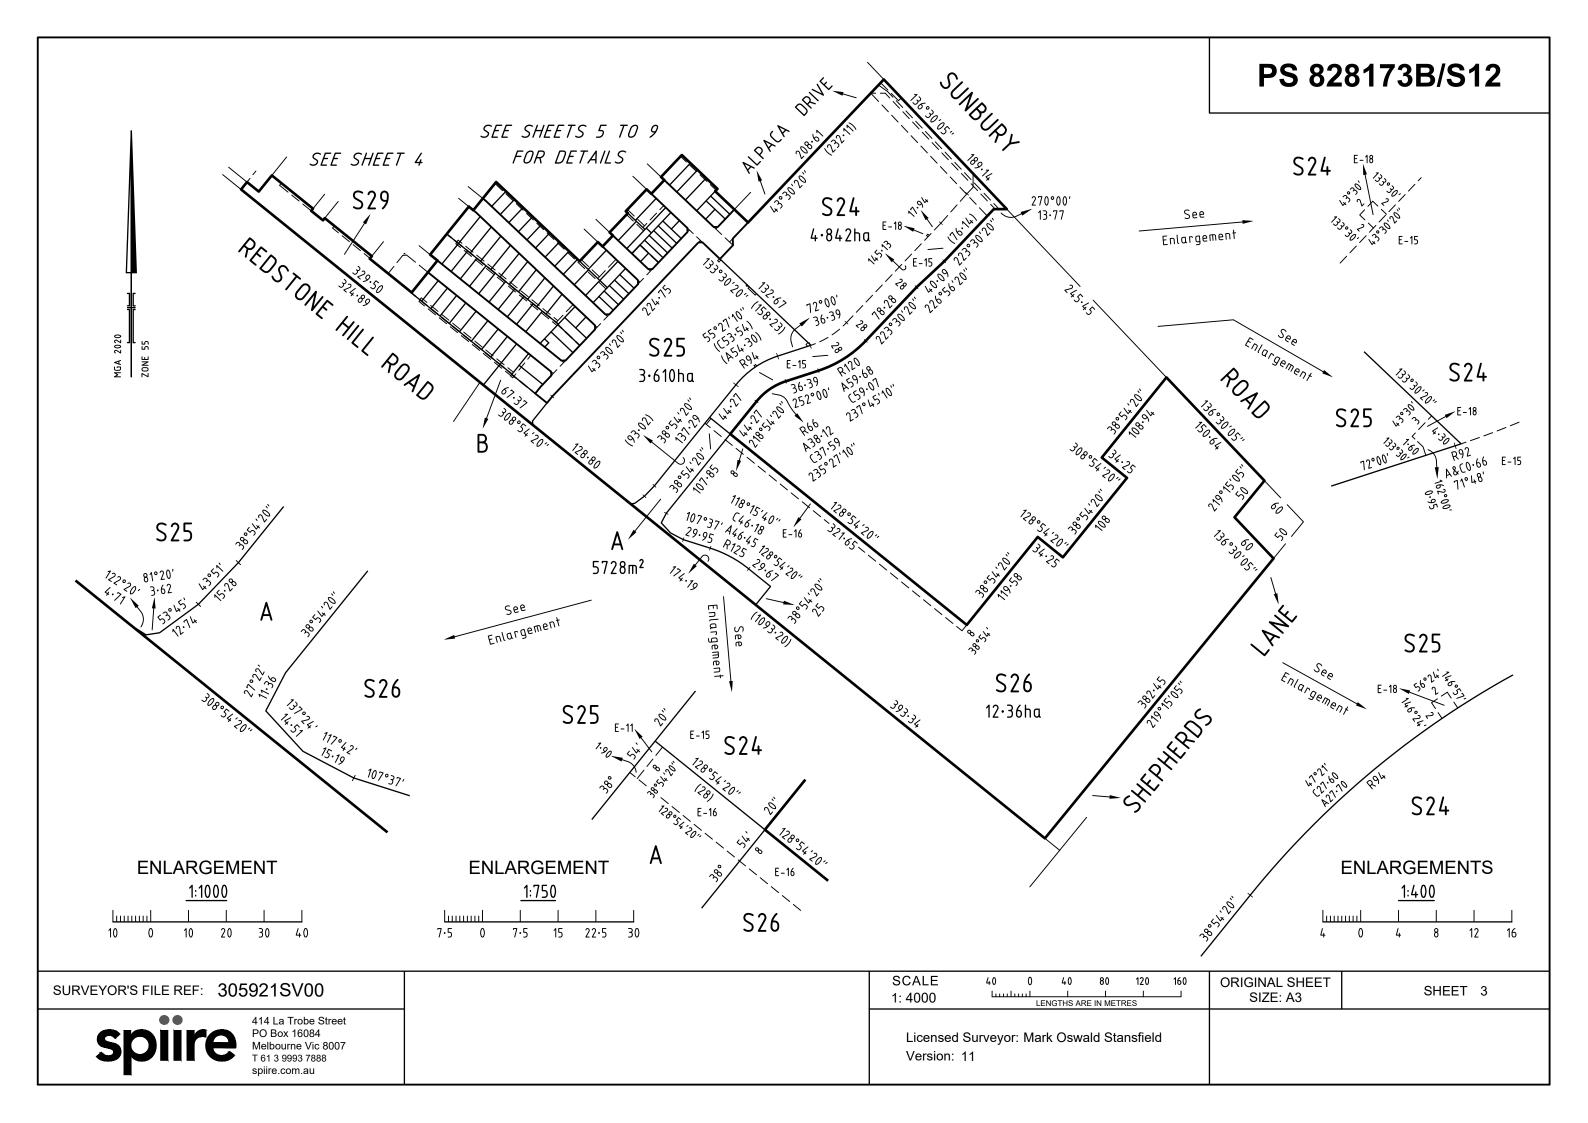

| This plan is based on survey       StaGING:         STAGING:       Contained with ADaca Drive on this plan via section 6 (1) (k) (v) of the Subdivision Att 1988.         Planning Permit No. P22160       None of the easements and rights mentioned in sub-section (2) of Section 12 of the Subdivision Att 1988.         In Proclaimed Survey Area No       COPORATIONS         EASEMENT INFORMATION       EASEMENT INFORMATION         Easement       Purpose         Width       Origin         Land Benefited / In Favour of         Easement       Purpose         Width       Origin         Land Benefited / In Favour of         Reference       Stee SHEET 2 FOR EASEMENT INFORMATION         Reference       AREA OF STAGE - 4.028         Rebot ESTATE - STAGE 10 (63 LOTS)       AREA OF STAGE - 4.028                                                                                                                                                                                                                                                                                                                                                                                                                                                                                                                                                                                                                                                                                                                                                                                                                                                                                                                                                                                                                                                                                                                                                                                                                      | PLAN OF SUBDIVISION                                                                                                                                                                                                                                                                                                                                                 |                  |                                    |                    | EDITION 1                                                                                                                                                                                                                                                                                                                                                                                                                                                                       | EDITION 1 PS 828173B/S12                                            |                                                 |  |  |
|-------------------------------------------------------------------------------------------------------------------------------------------------------------------------------------------------------------------------------------------------------------------------------------------------------------------------------------------------------------------------------------------------------------------------------------------------------------------------------------------------------------------------------------------------------------------------------------------------------------------------------------------------------------------------------------------------------------------------------------------------------------------------------------------------------------------------------------------------------------------------------------------------------------------------------------------------------------------------------------------------------------------------------------------------------------------------------------------------------------------------------------------------------------------------------------------------------------------------------------------------------------------------------------------------------------------------------------------------------------------------------------------------------------------------------------------------------------------------------------------------------------------------------------------------------------------------------------------------------------------------------------------------------------------------------------------------------------------------------------------------------------------------------------------------------------------------------------------------------------------------------------------------------------------------------------------------------------------------------------------------------------------------------------------|---------------------------------------------------------------------------------------------------------------------------------------------------------------------------------------------------------------------------------------------------------------------------------------------------------------------------------------------------------------------|------------------|------------------------------------|--------------------|---------------------------------------------------------------------------------------------------------------------------------------------------------------------------------------------------------------------------------------------------------------------------------------------------------------------------------------------------------------------------------------------------------------------------------------------------------------------------------|---------------------------------------------------------------------|-------------------------------------------------|--|--|
| IDENTIFIER         COUNCIL / BODY / PERSON           ROAD R-13         HUNE CITY COUNCIL<br>JEMENA ELECTRICITY NETWORKS (VIC) LIMITED           Construction         JEMENA ELECTRICITY NETWORKS (VIC) LIMITED           Other purpose of this plan<br>research within the continuous lines         Cost to 1000, S1 to 823, 827 and 828 (all inclusive) have been omitted from thi<br>blan.           DEPTH LIMITATION : DOES NOT APPLY         The plan is based on survey           SURVEY:<br>This plan is based on survey         To remove by agreement that plan of the Drainage and Severage Easement<br>created in PS828 17308-1 nov contained within Lot 1054 on this plan via section<br>(1) (k) (v) of the Suddivision A1988.           Planing Permit No. P22100         This is a staged subdivision           This been connected to permanent marks No(s).16, 33, 35 & 36         The submission of (1) (k) (v) of the subdivision at 1988.           In Proclamed Survey Area No         EASEMENT INFORMATION           ELEGEND: A - Appurtenant Easement marks No(s).16, 33, 35 & 36         To resource by agreement that plan via section (2) disclose 12 of the Subdivision At 1988.           In Proclamed Survey Area No         EASEMENT INFORMATION           ELEGEND: A - Appurtenant Easement marks No(s).16, 33, 35 & 36         To resource by agreement that plan via section (2) disclose 12 of the Subdivision At 1988.           SEE         SHEET 2 FOR EASEMENT INFORMATION           Easement Red Purpose         Wolth<br>(Metres)         Origin           La                                                                                                                                                                                                                                                                                                                                                                                                                                       | PARISH: BULLA BULLA<br>TOWNSHIP: -<br>SECTION: 25<br>CROWN ALLOTMENT: 2 (PART)<br>CROWN PORTION: -<br>TITLE REFERENCE: C/T VOL 12387 FOL 577<br>VOL FOL<br>LAST PLAN REFERENCE: PS 828173B/S11, LOT S16<br>PS 828173B/S21, LOT S23<br>POSTAL ADDRESS: 675 SUNBURY ROAD,<br>(at time of subdivision) SUNBURY, VIC. 3429<br>MGA2020 CO-ORDINATES: E: 302 360 ZONE: 55 |                  |                                    |                    |                                                                                                                                                                                                                                                                                                                                                                                                                                                                                 |                                                                     |                                                 |  |  |
| IDENTIFIER         COUNCIL / BODY / PERSON           ROAD R-13         HUNE CITY COUNCIL<br>JEMENA ELECTRICITY NETWORKS (VIC) LIMITED           NOTATIONS         Other purpose of this plan<br>PROMOTATIONS           DEPTH LIMITATION : DOES NOT APPLY         To remove by agreement that part of the Drainage Easement created in<br>PSR98173854 now contained within Mark Rada, Capitenawk,<br>SURVEY:           SURVEY:         To remove by agreement that plant of the Drainage Easement created in PSR981730S4 now contained within Lot 1054 on this plan via section<br>(1) (k) (v) of the Subdivision P100 (v) of the Subdivision A1988.           Planning Permit No. P22100         This is a staged subdivision           This sup as been connected to parmanent marks No(s).18, 33, 35 & 36         To remove by agreement and reflect over any of the land in this plan.           LECENDY: A - Appurtement E = Encumbering Easement<br>In Proclaimed Survey Area No         EASEMENT INFORMATION           LEEGEND: A - Appurtement E = Encumbering Easement<br>Reference         Corporation Save Reponsibility and Entitient<br>(Metres)           SEE         SHEET 2         FOR         EASEMENT INFORMATION           LEGEND: A - Appurtement E = Encumbering Easement<br>(Metres)         Corporation Save Reponsibility and Entitient<br>and Libbility see Oncore Corporation Rules and<br>Owners Corporation Rule Rule (In Favour of<br>Easement           Exercent Pastoplast         SEE         SHEET 2                                                                                                                                                                                                                                                                                                                                     | VESTING                                                                                                                                                                                                                                                                                                                                                             |                  |                                    | RVES               |                                                                                                                                                                                                                                                                                                                                                                                                                                                                                 | NOTATIONS                                                           |                                                 |  |  |
| ROAD R-13<br>RESERVE No. 11         HUME CITY COUNCIL<br>JEMENA ELECTRICITY NETWORKS (VID) LIMITED<br>Interprote by agreement that part of the Drange Easement rested in<br>To remove by agreement that part of the Drange Easement rested in<br>To remove by agreement that part of the Drange Easement rested in<br>To remove by agreement that part of the Drange Easement rested in<br>To remove by agreement that part of the Drange Easement<br>To remove by agreement that part of the Drange Easement<br>rested in PS8281738351 nov contained within Lot 1054 to 1007 (both inclusion) and 1087<br>on this plan via section 61(1) (k) (v) of the Suddivision Act 1988.           DEPTH LIMITATION : DOES NOT APPLY         To remove by agreement that part of the Drange and Severage Easement<br>rested in PS8281738351 nov<br>contained within Lot 1054 on this plan via section<br>1(k) (iv) of the Suddivision Act 1988.           STRAING:<br>This is a slaged subdivision<br>Planning Permit No. P22100<br>This survey has been connected to permanent marks No(s):18, 33, 35 & 36<br>In Proclaimed Survey Area No         Nore of the casement's and rights mentioned in sub-section (2) of Section 12 of the<br>Suddivision Act 1988.           EASEMENT INFORMATION         EASEMENT INFORMATION           LEGEND: A - Appurtement Easement E - Encumbering Easement R - Encumbering Easement (Read)         Land Benefited / In Favour of<br>Width           SEE         SHEET 2 FOR         EASEMENT INFORMATION           EASEMENT INFORMATION         SEE SHEET 2 FOR EASEMENT INFORMATION           EASEMENT INFORMATION         Area Part Ar                                                                                                                                                    |                                                                                                                                                                                                                                                                                                                                                                     | 1                |                                    |                    | Land being subdivided is en                                                                                                                                                                                                                                                                                                                                                                                                                                                     |                                                                     | ous lines                                       |  |  |
| International control of the Subdivision Act 1988.           DEPTH LIMITATION : DOES NOT APPLY           SURVEY:           This plan is based on survey           STAGING:           This is a staged subdivision           Planning Permit No. P22160           This survey has been connected to permanent marks No(s).18, 33, 35 & 36           In Proclaimed Survey Area No           EASEMENT INFORMATION           ELEGEND: A - Appurtenant Easement E - Encumbering Easement R - Encumbering Easement (Road)           Easement           Purpose         Width           Origin         Land Benefited / In Favour of           Easement         Purpose           Width         Origin           Reference         Purpose           Width         Origin           Reference         Purpose           Width         Origin           REDSTONE ESTATE - STAGE 10 (83 LOTS)         AREA OF STAGE - 4.028                                                                                                                                                                                                                                                                                                                                                                                                                                                                                                                                                                                                                                                                                                                                                                                                                                                                                                                                                                                                                                                                                                                        | ROAD R-13                                                                                                                                                                                                                                                                                                                                                           |                  | HUME CITY COUN                     | ICIL               | Lots 1 to 1000, S1 to S23, S<br>plan.<br><u>Other purpose of this plan</u><br>To remove by agreement tha                                                                                                                                                                                                                                                                                                                                                                        | 327 and S28 (all inclusive) I<br>at part of the Drainage Eas        | have been omitted from this<br>ement created in |  |  |
| SURVEY:         This plan is based on survey           STAGING:         To remove by agreement the Drainage Easement created in PS28171 not<br>contained within Algoac Drive on this plan was section 6 (1) (k) (v) of the<br>SURVISION Act 1988.           This is a staged subdivision<br>Planning Permit No. P22160         Subdivision Act 1988.           This survey has been connected to permanent marks No(s).18, 33, 35 & 36         Nones Corporation(s) including: Purpose, Responsibility and Entitlement<br>of the label over any of the land in this plan.           In Proclaimed Survey Area No         EASEMENT INFORMATION           LEGEND: A - Appurtenant Easement         E - Encumbering Easement           Reference         Purpose           Width<br>Reference         Width<br>(Metres)           SEE         SHEET 2           Report DESTATE - STAGE 10 (83 LOTS)                                                                                                                                                                                                                                                                                                                                                                                                                                                                                                                                                                                                                                                                                                                                                                                                                                                                                                                                                                                                                                                                                                                                          |                                                                                                                                                                                                                                                                                                                                                                     |                  | ONS                                |                    | on this plan via section 6 (1)<br>To remove by agreement that                                                                                                                                                                                                                                                                                                                                                                                                                   | (k) (iv) of the Subdivision <i>i</i><br>at part of the Drainage and | Act 1988.<br>Sewerage Easement                  |  |  |
| In Proclaimed Survey Area No       For details of Owners Corporation (Search Report, Owners Corporation Rules and Uability see Owners Corporation Additional Information.         EASEMENT INFORMATION         LEGEND: A - Appurtenant Easement       E - Encumbering Easement R - Encumbering Easement (Road)         Easement (Metres)         Basement       Purpose         Reference       Purpose         Width       Origin         Land Benefited / In Favour of         SEE       SHEET         SEE       SHEET         SEE       SHEET         V       For EASEMENT INFORMATION                                                                                                                                                                                                                                                                                                                                                                                                                                                                                                                                                                                                                                                                                                                                                                                                                                                                                                                                                                                                                                                                                                                                                                                                                                                                                                                                                                                                                                                 | SURVEY:<br>This plan is based on survey<br>STAGING:<br>This is a staged subdivision                                                                                                                                                                                                                                                                                 |                  |                                    |                    | <ul> <li>(1) (k) (iv) of the Subdivision Act 1988.<br/>To remove by agreement the Drainage Easement created in PS828173B/S11 now contained within Alpaca Drive on this plan via section 6 (1) (k) (iv) of the Subdivision Act 1988.</li> <li>None of the easements and rights mentioned in sub-section (2) of Section 12 of the Subdivision Act 1988 are implied over any of the land in this plan.</li> <li>LOTS ON THIS PLAN MAY BE AFFECTED BY ONE OR MORE OWNERS</li> </ul> |                                                                     |                                                 |  |  |
| LEGEND:       A - Appurtenant Easement       E - Encumbering Easement       R - Encumbering Easement (Road)         Easement<br>Reference       Purpose       Width<br>(Metres)       Origin       Land Benefited / In Favour of         SEE       SEE       SEE       SHEET       2       FOR <easement< td="">       INFORMATION         REDSTONE       ESTATE - STAGE 10 (83 LOTS)       AREA OF STAGE - 4.028</easement<>                                                                                                                                                                                                                                                                                                                                                                                                                                                                                                                                                                                                                                                                                                                                                                                                                                                                                                                                                                                                                                                                                                                                                                                                                                                                                                                                                                                                                                                                                                                                                                                                             |                                                                                                                                                                                                                                                                                                                                                                     |                  | t marks No(s).18, 3                | 33, 35 & 36        | For details of Owners Corporation(s) including; Purpose, Responsibility and Entitlement and Liability see Owners Corporation Search Report, Owners Corporation Rules and                                                                                                                                                                                                                                                                                                        |                                                                     |                                                 |  |  |
| Easement<br>Reference     Purpose     Width<br>(Metres)     Origin     Land Benefited / In Favour of       SEE     SEE     SHEET 2     FOR     EASEMENT     INFORMATION       SEE     SHEET 2     FOR     EASEMENT     INFORMATION       REDSTONE ESTATE - STAGE 10 (83 LOTS)     AREA OF STAGE - 4.028                                                                                                                                                                                                                                                                                                                                                                                                                                                                                                                                                                                                                                                                                                                                                                                                                                                                                                                                                                                                                                                                                                                                                                                                                                                                                                                                                                                                                                                                                                                                                                                                                                                                                                                                   |                                                                                                                                                                                                                                                                                                                                                                     |                  |                                    | EASEMENT II        | NFORMATION                                                                                                                                                                                                                                                                                                                                                                                                                                                                      |                                                                     |                                                 |  |  |
| Reference     Purpose     (Metres)     Origin     Land Benefited / In Favour of       Reference     Image: Second | LEGEND: A - Appurten                                                                                                                                                                                                                                                                                                                                                | ant Easement E - | Encumbering Ease                   | ement R - Encumber | ing Easement (Road)                                                                                                                                                                                                                                                                                                                                                                                                                                                             |                                                                     |                                                 |  |  |
| REDSTONE ESTATE - STAGE 10 (83 LOTS) AREA OF STAGE - 4.028                                                                                                                                                                                                                                                                                                                                                                                                                                                                                                                                                                                                                                                                                                                                                                                                                                                                                                                                                                                                                                                                                                                                                                                                                                                                                                                                                                                                                                                                                                                                                                                                                                                                                                                                                                                                                                                                                                                                                                                |                                                                                                                                                                                                                                                                                                                                                                     | Purpose          |                                    | Origin             | gin Land Benefited / In Favour of                                                                                                                                                                                                                                                                                                                                                                                                                                               |                                                                     |                                                 |  |  |
| 414 La Trobe Street         PO Box 16084         Melbourne Vic 8007         T 61 3 9993 7888    SURVEYORS FILE REF: 305921SV00          SURVEYORS FILE REF:    SURVEYORS FILE REF: 305921SV00          SURVEYORS FILE REF:    SURVEYORS FILE REF: 305921SV00          SURVEYORS FILE REF:    SURVEYORS FILE REF: 305921SV00                                                                                                                                                                                                                                                                                                                                                                                                                                                                                                                                                                                                                                                                                                                                                                                                                                                                                                                                                                                                                                                                                                                                                                                                                                                                                                                                                                                                                                                                                                                                                                                                                                                                                                               | ••                                                                                                                                                                                                                                                                                                                                                                  | 414 La Tr        | 10 (83 LOTS)<br>obe Street<br>6084 | RVEYORS FILE REF:  | 305921SV00                                                                                                                                                                                                                                                                                                                                                                                                                                                                      | AREA (                                                              |                                                 |  |  |

# PS 828173B/S12

|                       |                                                                                                | EASEMEN                        | T INFORMATION               | •                             |                        |  |
|-----------------------|------------------------------------------------------------------------------------------------|--------------------------------|-----------------------------|-------------------------------|------------------------|--|
| _EGEND: A             | - Appurtenant Easement E - Encumbering Ease                                                    | ement R - Encur                | nbering Easement (Road)     |                               |                        |  |
| Easement<br>Reference | PUMOSe                                                                                         |                                | Origin                      | Land Benefited / In Favour of |                        |  |
| E-1                   | TRANSMISSION OF ELECTRICTY                                                                     | SEE DIAG.                      | INSTRUMENT 1930087          | S.E.C                         | C.V.                   |  |
| E-1                   | DRAINAGE                                                                                       | SEE DIAG.                      | PS 828173B/S11              | HUME CITY                     | COUNCIL                |  |
| E-2                   | DRAINAGE                                                                                       | SEE DIAG.                      | PS 828173B                  | HUME CITY                     | COUNCIL                |  |
| E-2                   | CARRIAGEWAY                                                                                    | SEE DIAG.                      | PS 828173B/S20              | LOT Z ON PS 8                 | 328173B/S20            |  |
| E-3                   | DRAINAGE                                                                                       | SEE DIAG.                      | PS 828173B                  | HUME CITY                     | COUNCIL                |  |
| E-4                   | CARRIAGEWAY                                                                                    | SEE DIAG.                      | PS 828173B/S20              | LOT Z ON PS 8                 | 328173B/S20            |  |
| E-4                   | DRAINAGE                                                                                       | SEE DIAG.                      | PS 828173B/S20              | HUME CITY                     | COUNCIL                |  |
| E-5                   | SEWERAGE                                                                                       | SEE DIAG.                      | PS 828173B/S21              | GREATER WESTERN W             | ATER CORPORATION       |  |
| E-5                   | DRAINAGE                                                                                       | SEE DIAG.                      | PS 828173B/S21              | HUME CITY                     | COUNCIL                |  |
| E-5                   | SUPPORT<br>(STRUCTURAL SUPPORT RIGHTS FOR<br>RETAINING WALL PURPOSES)                          | 0.30                           | PS 828173B/S21              | THE RELEVANT ABUTTING         | ELOT ON PS 828173B/S2  |  |
| E-9                   | CARRIAGEWAY                                                                                    | SEE DIAG.                      | PS 828173B/S20              | LOT Z ON PS 8                 | 328173B/S20            |  |
| E-9                   | DRAINAGE                                                                                       | SEE DIAG.                      | PS 828173B/S11              | HUME CITY                     | COUNCIL                |  |
| E-10                  | DRAINAGE                                                                                       | SEE DIAG.                      | PS 828173B/S21              | HUME CITY                     | COUNCIL                |  |
| E-10                  | SEWERAGE                                                                                       | SEE DIAG.                      | PS 828173B/S21              | GREATER WESTERN W             | ATER CORPORATION       |  |
| E-11                  | DRAINAGE                                                                                       | SEE DIAG.                      | PS 828173B/S11              | HUME CITY                     | COUNCIL                |  |
| E-11                  | SEWERAGE                                                                                       | SEE DIAG.                      | PS 828173B/S11              | GREATER WESTERN W             | ATER CORPORATION       |  |
| E-12                  | SUPPORT<br>(STRUCTURAL SUPPORT RIGHTS FOR<br>RETAINING WALL PURPOSES)                          | 0.30                           | PS 828173B/S21              | THE RELEVANT ABUTTING         | 6 LOT ON PS 828173B/S2 |  |
| E-13                  | DRAINAGE                                                                                       | SEE DIAG.                      | PS 828173B/S20              | HUME CITY                     | ITY COUNCIL            |  |
| E-14                  | DRAINAGE                                                                                       | SEE DIAG.                      | PS 828173B/S11              | HUME CITY                     | COUNCIL                |  |
| E-15                  | CARRIAGEWAY                                                                                    | SEE DIAG.                      | PS 828173B/20               | LOT Z ON PS 8                 | 328173B/S20            |  |
| E-16                  | DRAINAGE                                                                                       | SEE DIAG.                      | PS 828173B/S20              | HUME CITY                     | COUNCIL                |  |
| E-16                  | SEWERAGE                                                                                       | SEE DIAG.                      | PS 828173B/S20              | GREATER WESTERN W             | ATER CORPORATION       |  |
| E-17                  | SUPPORT<br>(STRUCTURAL SUPPORT RIGHTS FOR<br>RETAINING WALL PURPOSES)                          | 0.30                           | THIS PLAN                   | THE RELEVANT /                | ABUTTING LOT           |  |
| E-18                  | DRAINAGE                                                                                       | SEE DIAG.                      | THIS PLAN                   | HUME CITY                     | COUNCIL                |  |
| E-19                  | SEWERAGE                                                                                       | SEE DIAG.                      | THIS PLAN                   | GREATER WESTERN W             | ATER CORPORATION       |  |
| E-20                  | DRAINAGE                                                                                       | SEE DIAG.                      | THIS PLAN                   | HUME CITY                     | COUNCIL                |  |
| E-20                  | SEWERAGE                                                                                       | SEE DIAG.                      | THIS PLAN                   | GREATER WESTERN W             | ATER CORPORATION       |  |
| E-21                  | DRAINAGE                                                                                       | SEE DIAG.                      | THIS PLAN                   | HUME CITY                     | COUNCIL                |  |
| E-21                  | SUPPORT<br>(STRUCTURAL SUPPORT RIGHTS FOR<br>RETAINING WALL PURPOSES)                          | 0.30                           | THIS PLAN                   | THE RELEVANT A                | ABUTTING LOT           |  |
| E-22                  | SEWERAGE                                                                                       | SEE DIAG.                      | THIS PLAN                   | GREATER WESTERN W             | ATER CORPORATION       |  |
| E-22                  | SUPPORT<br>(STRUCTURAL SUPPORT RIGHTS FOR<br>RETAINING WALL PURPOSES)                          | 0.30                           | THIS PLAN                   | THE RELEVANT A                | ABUTTING LOT           |  |
| E-23                  | DRAINAGE                                                                                       | SEE DIAG.                      | THIS PLAN                   | HUME CITY                     | COUNCIL                |  |
| E-23                  | SEWERAGE                                                                                       | SEE DIAG.                      | THIS PLAN                   | GREATER WESTERN W             | ATER CORPORATION       |  |
| E-23                  | SUPPORT<br>(STRUCTURAL SUPPORT RIGHTS FOR<br>RETAINING WALL PURPOSES)                          | 0.30                           | THIS PLAN                   | THE RELEVANT /                | ABUTTING LOT           |  |
| E-24                  | DRAINAGE                                                                                       | SEE DIAG.                      | PS 828173B/S4               | HUME CITY                     | COUNCIL                |  |
| SURVEYOR'S            | S FILE REF: 305921SV00                                                                         |                                |                             | ORIGINAL SHEET<br>SIZE: A3    | SHEET 2                |  |
| S                     | 414 La Trobe Street<br>PO Box 16084<br>Melbourne Vic 8007<br>T 61 3 9993 7888<br>spiire.com.au | Licensed Survey<br>Version: 11 | yor: Mark Oswald Stansfield |                               |                        |  |