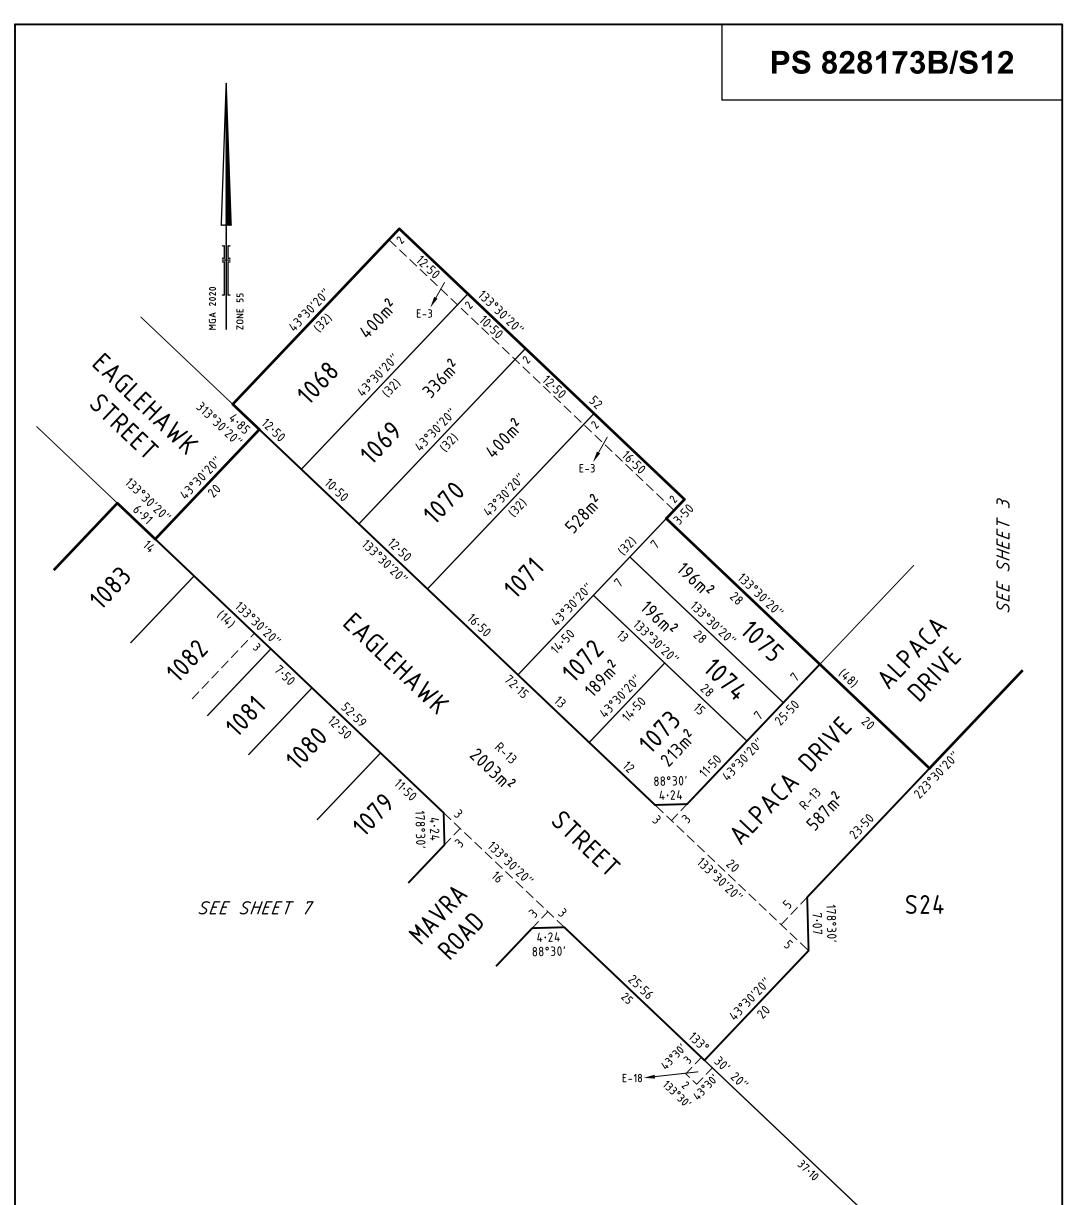

# PS 828173B/S12

|                       |                                                                                                | EASEMEN                        | T INFORMATION               | •                             |                        |  |
|-----------------------|------------------------------------------------------------------------------------------------|--------------------------------|-----------------------------|-------------------------------|------------------------|--|
| _EGEND: A             | - Appurtenant Easement E - Encumbering Ease                                                    | ement R - Encur                | nbering Easement (Road)     |                               |                        |  |
| Easement<br>Reference | PUMOSe                                                                                         |                                | Origin                      | Land Benefited / In Favour of |                        |  |
| E-1                   | TRANSMISSION OF ELECTRICTY                                                                     | SEE DIAG.                      | INSTRUMENT 1930087          | S.E.C                         | C.V.                   |  |
| E-1                   | DRAINAGE                                                                                       | SEE DIAG.                      | PS 828173B/S11              | HUME CITY                     | COUNCIL                |  |
| E-2                   | DRAINAGE                                                                                       | SEE DIAG.                      | PS 828173B                  | HUME CITY                     | COUNCIL                |  |
| E-2                   | CARRIAGEWAY                                                                                    | SEE DIAG.                      | PS 828173B/S20              | LOT Z ON PS 8                 | 328173B/S20            |  |
| E-3                   | DRAINAGE                                                                                       | SEE DIAG.                      | PS 828173B                  | HUME CITY                     | COUNCIL                |  |
| E-4                   | CARRIAGEWAY                                                                                    | SEE DIAG.                      | PS 828173B/S20              | LOT Z ON PS 8                 | 328173B/S20            |  |
| E-4                   | DRAINAGE                                                                                       | SEE DIAG.                      | PS 828173B/S20              | HUME CITY                     | COUNCIL                |  |
| E-5                   | SEWERAGE                                                                                       | SEE DIAG.                      | PS 828173B/S21              | GREATER WESTERN W             | ATER CORPORATION       |  |
| E-5                   | DRAINAGE                                                                                       | SEE DIAG.                      | PS 828173B/S21              | HUME CITY                     | COUNCIL                |  |
| E-5                   | SUPPORT<br>(STRUCTURAL SUPPORT RIGHTS FOR<br>RETAINING WALL PURPOSES)                          | 0.30                           | PS 828173B/S21              | THE RELEVANT ABUTTING         | ELOT ON PS 828173B/S2  |  |
| E-9                   | CARRIAGEWAY                                                                                    | SEE DIAG.                      | PS 828173B/S20              | LOT Z ON PS 8                 | 328173B/S20            |  |
| E-9                   | DRAINAGE                                                                                       | SEE DIAG.                      | PS 828173B/S11              | HUME CITY                     | COUNCIL                |  |
| E-10                  | DRAINAGE                                                                                       | SEE DIAG.                      | PS 828173B/S21              | HUME CITY                     | COUNCIL                |  |
| E-10                  | SEWERAGE                                                                                       | SEE DIAG.                      | PS 828173B/S21              | GREATER WESTERN W             | ATER CORPORATION       |  |
| E-11                  | DRAINAGE                                                                                       | SEE DIAG.                      | PS 828173B/S11              | HUME CITY                     | COUNCIL                |  |
| E-11                  | SEWERAGE                                                                                       | SEE DIAG.                      | PS 828173B/S11              | GREATER WESTERN W             | ATER CORPORATION       |  |
| E-12                  | SUPPORT<br>(STRUCTURAL SUPPORT RIGHTS FOR<br>RETAINING WALL PURPOSES)                          | 0.30                           | PS 828173B/S21              | THE RELEVANT ABUTTING         | 6 LOT ON PS 828173B/S2 |  |
| E-13                  | DRAINAGE                                                                                       | SEE DIAG.                      | PS 828173B/S20              | HUME CITY                     | ITY COUNCIL            |  |
| E-14                  | DRAINAGE                                                                                       | SEE DIAG.                      | PS 828173B/S11              | HUME CITY                     | COUNCIL                |  |
| E-15                  | CARRIAGEWAY                                                                                    | SEE DIAG.                      | PS 828173B/20               | LOT Z ON PS 8                 | 328173B/S20            |  |
| E-16                  | DRAINAGE                                                                                       | SEE DIAG.                      | PS 828173B/S20              | HUME CITY                     | COUNCIL                |  |
| E-16                  | SEWERAGE                                                                                       | SEE DIAG.                      | PS 828173B/S20              | GREATER WESTERN W             | ATER CORPORATION       |  |
| E-17                  | SUPPORT<br>(STRUCTURAL SUPPORT RIGHTS FOR<br>RETAINING WALL PURPOSES)                          | 0.30                           | THIS PLAN                   | THE RELEVANT /                | ABUTTING LOT           |  |
| E-18                  | DRAINAGE                                                                                       | SEE DIAG.                      | THIS PLAN                   | HUME CITY                     | COUNCIL                |  |
| E-19                  | SEWERAGE                                                                                       | SEE DIAG.                      | THIS PLAN                   | GREATER WESTERN W             | ATER CORPORATION       |  |
| E-20                  | DRAINAGE                                                                                       | SEE DIAG.                      | THIS PLAN                   | HUME CITY                     | COUNCIL                |  |
| E-20                  | SEWERAGE                                                                                       | SEE DIAG.                      | THIS PLAN                   | GREATER WESTERN W             | ATER CORPORATION       |  |
| E-21                  | DRAINAGE                                                                                       | SEE DIAG.                      | THIS PLAN                   | HUME CITY                     | COUNCIL                |  |
| E-21                  | SUPPORT<br>(STRUCTURAL SUPPORT RIGHTS FOR<br>RETAINING WALL PURPOSES)                          | 0.30                           | THIS PLAN                   | THE RELEVANT A                | ABUTTING LOT           |  |
| E-22                  | SEWERAGE                                                                                       | SEE DIAG.                      | THIS PLAN                   | GREATER WESTERN W             | ATER CORPORATION       |  |
| E-22                  | SUPPORT<br>(STRUCTURAL SUPPORT RIGHTS FOR<br>RETAINING WALL PURPOSES)                          | 0.30                           | THIS PLAN                   | THE RELEVANT A                | ABUTTING LOT           |  |
| E-23                  | DRAINAGE                                                                                       | SEE DIAG.                      | THIS PLAN                   | HUME CITY                     | COUNCIL                |  |
| E-23                  | SEWERAGE                                                                                       | SEE DIAG.                      | THIS PLAN                   | GREATER WESTERN W             | ATER CORPORATION       |  |
| E-23                  | SUPPORT<br>(STRUCTURAL SUPPORT RIGHTS FOR<br>RETAINING WALL PURPOSES)                          | 0.30                           | THIS PLAN                   | THE RELEVANT /                | ABUTTING LOT           |  |
| E-24                  | DRAINAGE                                                                                       | SEE DIAG.                      | PS 828173B/S4               | HUME CITY                     | COUNCIL                |  |
| SURVEYOR'S            | S FILE REF: 305921SV00                                                                         |                                |                             | ORIGINAL SHEET<br>SIZE: A3    | SHEET 2                |  |
| S                     | 414 La Trobe Street<br>PO Box 16084<br>Melbourne Vic 8007<br>T 61 3 9993 7888<br>spiire.com.au | Licensed Survey<br>Version: 11 | yor: Mark Oswald Stansfield |                               |                        |  |