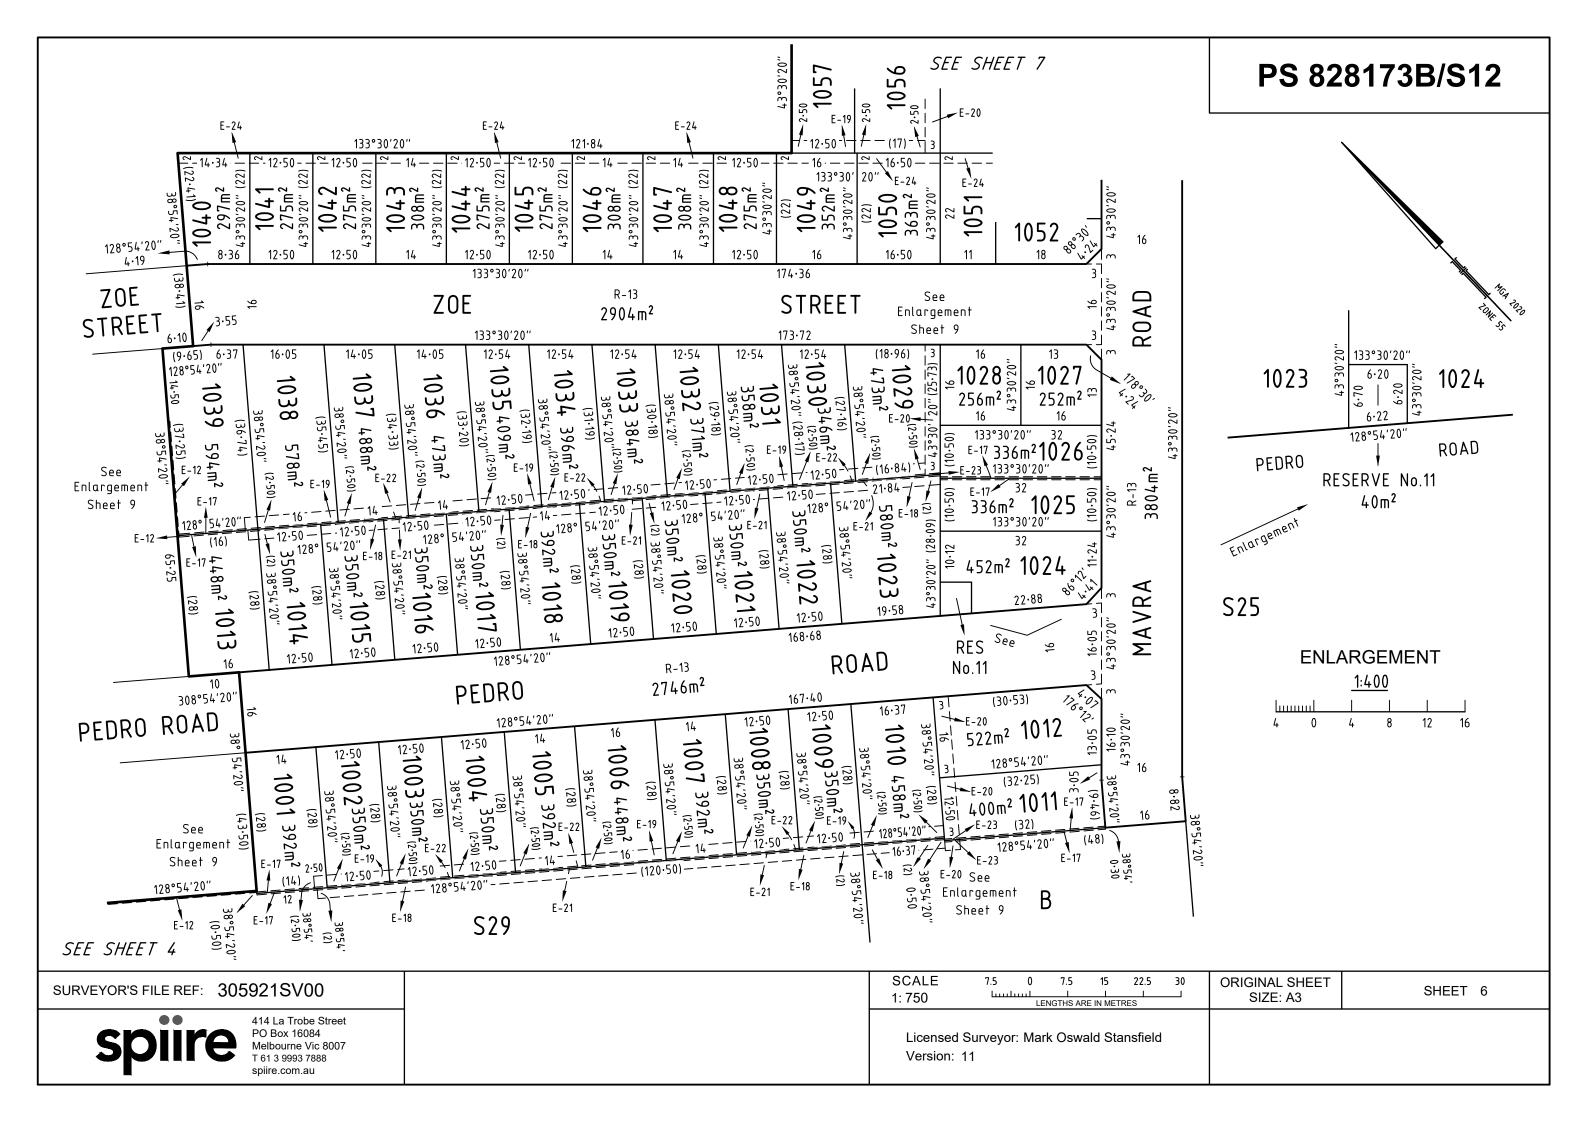

| This plan is based on survey       StaGING:         STAGING:       Contained with ADaca Drive on this plan via section 6 (1) (k) (v) of the Subdivision Att 1988.         Planning Permit No. P22160       None of the easements and rights mentioned in sub-section (2) of Section 12 of the Subdivision Att 1988.         In Proclaimed Survey Area No       COPORATIONS         EASEMENT INFORMATION       EASEMENT INFORMATION         Easement       Purpose         Width       Origin         Land Benefited / In Favour of         Easement       Purpose         Width       Origin         Land Benefited / In Favour of         Reference       Stee SHEET 2 FOR EASEMENT INFORMATION         Reference       AREA OF STAGE - 4.028         Rebot ESTATE - STAGE 10 (63 LOTS)       AREA OF STAGE - 4.028                                                                                                                                                                                                                                                                                                                                                                                                                                                                                                                                                                                                                                                                                                                                                                                                                                                                                                                                                                                                                                                                                                                                                                                                                      | PLAN OF SUBDIVISION                                                                                                                                                                                                                                                                                                                                                 |                  |                                    |                    | EDITION 1                                                                                                                                                                                                                                                                                                                                                                                                                                                                       | EDITION 1 PS 828173B/S12                                            |                                                 |  |  |
|-------------------------------------------------------------------------------------------------------------------------------------------------------------------------------------------------------------------------------------------------------------------------------------------------------------------------------------------------------------------------------------------------------------------------------------------------------------------------------------------------------------------------------------------------------------------------------------------------------------------------------------------------------------------------------------------------------------------------------------------------------------------------------------------------------------------------------------------------------------------------------------------------------------------------------------------------------------------------------------------------------------------------------------------------------------------------------------------------------------------------------------------------------------------------------------------------------------------------------------------------------------------------------------------------------------------------------------------------------------------------------------------------------------------------------------------------------------------------------------------------------------------------------------------------------------------------------------------------------------------------------------------------------------------------------------------------------------------------------------------------------------------------------------------------------------------------------------------------------------------------------------------------------------------------------------------------------------------------------------------------------------------------------------------|---------------------------------------------------------------------------------------------------------------------------------------------------------------------------------------------------------------------------------------------------------------------------------------------------------------------------------------------------------------------|------------------|------------------------------------|--------------------|---------------------------------------------------------------------------------------------------------------------------------------------------------------------------------------------------------------------------------------------------------------------------------------------------------------------------------------------------------------------------------------------------------------------------------------------------------------------------------|---------------------------------------------------------------------|-------------------------------------------------|--|--|
| IDENTIFIER         COUNCIL / BODY / PERSON           ROAD R-13         HUNE CITY COUNCIL<br>JEMENA ELECTRICITY NETWORKS (VIC) LIMITED           Construction         JEMENA ELECTRICITY NETWORKS (VIC) LIMITED           Other purpose of this plan<br>research within the continuous lines         Cost to 1000, S1 to 823, 827 and 828 (all inclusive) have been omitted from thi<br>blan.           DEPTH LIMITATION : DOES NOT APPLY         The plan is based on survey           SURVEY:<br>This plan is based on survey         To remove by agreement that plan of the Drainage and Severage Easement<br>created in PS828 17308-1 nov contained within Lot 1054 on this plan via section<br>(1) (k) (v) of the Suddivision A1988.           Planing Permit No. P22100         This is a staged subdivision           This been connected to permanent marks No(s).16, 33, 35 & 36         The submission of (1) (k) (v) of the subdivision at 1988.           In Proclamed Survey Area No         EASEMENT INFORMATION           ELEGEND: A - Appurtenant Easement marks No(s).16, 33, 35 & 36         To resource by agreement that plan via section (2) disclose 12 of the Subdivision At 1988.           In Proclamed Survey Area No         EASEMENT INFORMATION           ELEGEND: A - Appurtenant Easement marks No(s).16, 33, 35 & 36         To resource by agreement that plan via section (2) disclose 12 of the Subdivision At 1988.           SEE         SHEET 2 FOR EASEMENT INFORMATION           Easement Red Purpose         Wolth<br>(Metres)         Origin           La                                                                                                                                                                                                                                                                                                                                                                                                                                       | PARISH: BULLA BULLA<br>TOWNSHIP: -<br>SECTION: 25<br>CROWN ALLOTMENT: 2 (PART)<br>CROWN PORTION: -<br>TITLE REFERENCE: C/T VOL 12387 FOL 577<br>VOL FOL<br>LAST PLAN REFERENCE: PS 828173B/S11, LOT S16<br>PS 828173B/S21, LOT S23<br>POSTAL ADDRESS: 675 SUNBURY ROAD,<br>(at time of subdivision) SUNBURY, VIC. 3429<br>MGA2020 CO-ORDINATES: E: 302 360 ZONE: 55 |                  |                                    |                    |                                                                                                                                                                                                                                                                                                                                                                                                                                                                                 |                                                                     |                                                 |  |  |
| IDENTIFIER         COUNCIL / BODY / PERSON           ROAD R-13         HUNE CITY COUNCIL<br>JEMENA ELECTRICITY NETWORKS (VIC) LIMITED           NOTATIONS         Other purpose of this plan<br>PROMOTATIONS           DEPTH LIMITATION : DOES NOT APPLY         To remove by agreement that part of the Drainage Easement created in<br>PSR98173854 now contained within Mark Rada, Capitenawk,<br>SURVEY:           SURVEY:         To remove by agreement that plant of the Drainage Easement created in PSR981730S4 now contained within Lot 1054 on this plan via section<br>(1) (k) (v) of the Subdivision P100 (v) of the Subdivision A1988.           Planning Permit No. P22100         This is a staged subdivision           This sup as been connected to parmanent marks No(s).18, 33, 35 & 36         To remove by agreement and reflect over any of the land in this plan.           LECENDY: A - Appurtement E = Encumbering Easement<br>In Proclaimed Survey Area No         EASEMENT INFORMATION           LEEGEND: A - Appurtement E = Encumbering Easement<br>Reference         Corporation Save Reponsibility and Entitient<br>(Metres)           SEE         SHEET 2         FOR         EASEMENT INFORMATION           LEGEND: A - Appurtement E = Encumbering Easement<br>(Metres)         Corporation Save Reponsibility and Entitient<br>and Libbility see Oncore Corporation Rules and<br>Owners Corporation Rule Rule (In Favour of<br>Easement           Exercent Pastoplast         SEE         SHEET 2                                                                                                                                                                                                                                                                                                                                     | VESTING                                                                                                                                                                                                                                                                                                                                                             |                  |                                    | RVES               |                                                                                                                                                                                                                                                                                                                                                                                                                                                                                 | NOTATIONS                                                           |                                                 |  |  |
| ROAD R-13<br>RESERVE No. 11         HUME CITY COUNCIL<br>JEMENA ELECTRICITY NETWORKS (VID) LIMITED<br>Interprote by agreement that part of the Drange Easement rested in<br>To remove by agreement that part of the Drange Easement rested in<br>To remove by agreement that part of the Drange Easement rested in<br>To remove by agreement that part of the Drange Easement rested in<br>To remove by agreement that part of the Drange Easement<br>To remove by agreement that part of the Drange Easement<br>rested in PS8281738351 nov contained within Lot 1054 to 1007 (both inclusion) and 1087<br>on this plan via section 61(1) (k) (v) of the Suddivision Act 1988.           DEPTH LIMITATION : DOES NOT APPLY         To remove by agreement that part of the Drange and Severage Easement<br>rested in PS8281738351 nov<br>contained within Lot 1054 on this plan via section<br>1(k) (iv) of the Suddivision Act 1988.           STRAING:<br>This is a slaged subdivision<br>Planning Permit No. P22100<br>This survey has been connected to permanent marks No(s):18, 33, 35 & 36<br>In Proclaimed Survey Area No         Nore of the casement's and rights mentioned in sub-section (2) of Section 12 of the<br>Suddivision Act 1988.           EASEMENT INFORMATION         EASEMENT INFORMATION           LEGEND: A - Appurtement Easement E - Encumbering Easement R - Encumbering Easement (Read)         Land Benefited / In Favour of<br>Width           SEE         SHEET 2 FOR         EASEMENT INFORMATION           EASEMENT INFORMATION         SEE SHEET 2 FOR EASEMENT INFORMATION           EASEMENT INFORMATION         Area Part Ar                                                                                                                                                    |                                                                                                                                                                                                                                                                                                                                                                     | 1                |                                    |                    | Land being subdivided is en                                                                                                                                                                                                                                                                                                                                                                                                                                                     |                                                                     | ous lines                                       |  |  |
| International control of the Subdivision Act 1988.           DEPTH LIMITATION : DOES NOT APPLY           SURVEY:           This plan is based on survey           STAGING:           This is a staged subdivision           Planning Permit No. P22160           This survey has been connected to permanent marks No(s).18, 33, 35 & 36           In Proclaimed Survey Area No           EASEMENT INFORMATION           ELEGEND: A - Appurtenant Easement E - Encumbering Easement R - Encumbering Easement (Road)           Easement           Purpose         Width           Origin         Land Benefited / In Favour of           Easement         Purpose           Width         Origin           Reference         Purpose           Width         Origin           Reference         Purpose           Width         Origin           REDSTONE ESTATE - STAGE 10 (83 LOTS)         AREA OF STAGE - 4.028                                                                                                                                                                                                                                                                                                                                                                                                                                                                                                                                                                                                                                                                                                                                                                                                                                                                                                                                                                                                                                                                                                                        | ROAD R-13                                                                                                                                                                                                                                                                                                                                                           |                  | HUME CITY COUN                     | ICIL               | Lots 1 to 1000, S1 to S23, S<br>plan.<br><u>Other purpose of this plan</u><br>To remove by agreement tha                                                                                                                                                                                                                                                                                                                                                                        | 327 and S28 (all inclusive) I<br>at part of the Drainage Eas        | have been omitted from this<br>ement created in |  |  |
| SURVEY:         This plan is based on survey           STAGING:         To remove by agreement the Drainage Easement created in PS28171 not<br>contained within Algoac Drive on this plan was section 6 (1) (k) (v) of the<br>SURVISION Act 1988.           This is a staged subdivision<br>Planning Permit No. P22160         Subdivision Act 1988.           This survey has been connected to permanent marks No(s).18, 33, 35 & 36         Nones Corporation(s) including: Purpose, Responsibility and Entitlement<br>of the label over any of the land in this plan.           In Proclaimed Survey Area No         EASEMENT INFORMATION           LEGEND: A - Appurtenant Easement         E - Encumbering Easement           Reference         Purpose           Width<br>Reference         Width<br>(Metres)           SEE         SHEET 2           Report DESTATE - STAGE 10 (83 LOTS)                                                                                                                                                                                                                                                                                                                                                                                                                                                                                                                                                                                                                                                                                                                                                                                                                                                                                                                                                                                                                                                                                                                                          |                                                                                                                                                                                                                                                                                                                                                                     |                  | ONS                                |                    | on this plan via section 6 (1)<br>To remove by agreement that                                                                                                                                                                                                                                                                                                                                                                                                                   | (k) (iv) of the Subdivision <i>i</i><br>at part of the Drainage and | Act 1988.<br>Sewerage Easement                  |  |  |
| In Proclaimed Survey Area No       For details of Owners Corporation (Search Report, Owners Corporation Rules and Uability see Owners Corporation Additional Information.         EASEMENT INFORMATION         LEGEND: A - Appurtenant Easement       E - Encumbering Easement R - Encumbering Easement (Road)         Easement (Metres)         Basement       Purpose         Reference       Purpose         Width       Origin         Land Benefited / In Favour of         SEE       SHEET         SEE       SHEET         SEE       SHEET         V       For EASEMENT INFORMATION                                                                                                                                                                                                                                                                                                                                                                                                                                                                                                                                                                                                                                                                                                                                                                                                                                                                                                                                                                                                                                                                                                                                                                                                                                                                                                                                                                                                                                                 | SURVEY:<br>This plan is based on survey<br>STAGING:<br>This is a staged subdivision                                                                                                                                                                                                                                                                                 |                  |                                    |                    | <ul> <li>(1) (k) (iv) of the Subdivision Act 1988.<br/>To remove by agreement the Drainage Easement created in PS828173B/S11 now contained within Alpaca Drive on this plan via section 6 (1) (k) (iv) of the Subdivision Act 1988.</li> <li>None of the easements and rights mentioned in sub-section (2) of Section 12 of the Subdivision Act 1988 are implied over any of the land in this plan.</li> <li>LOTS ON THIS PLAN MAY BE AFFECTED BY ONE OR MORE OWNERS</li> </ul> |                                                                     |                                                 |  |  |
| LEGEND:       A - Appurtenant Easement       E - Encumbering Easement       R - Encumbering Easement (Road)         Easement<br>Reference       Purpose       Width<br>(Metres)       Origin       Land Benefited / In Favour of         SEE       SEE       SEE       SHEET       2       FOR <easement< td="">       INFORMATION         REDSTONE       ESTATE - STAGE 10 (83 LOTS)       AREA OF STAGE - 4.028</easement<>                                                                                                                                                                                                                                                                                                                                                                                                                                                                                                                                                                                                                                                                                                                                                                                                                                                                                                                                                                                                                                                                                                                                                                                                                                                                                                                                                                                                                                                                                                                                                                                                             |                                                                                                                                                                                                                                                                                                                                                                     |                  | t marks No(s).18, 3                | 33, 35 & 36        | For details of Owners Corporation(s) including; Purpose, Responsibility and Entitlement and Liability see Owners Corporation Search Report, Owners Corporation Rules and                                                                                                                                                                                                                                                                                                        |                                                                     |                                                 |  |  |
| Easement<br>Reference     Purpose     Width<br>(Metres)     Origin     Land Benefited / In Favour of       SEE     SEE     SHEET 2     FOR     EASEMENT     INFORMATION       SEE     SHEET 2     FOR     EASEMENT     INFORMATION       REDSTONE ESTATE - STAGE 10 (83 LOTS)     AREA OF STAGE - 4.028                                                                                                                                                                                                                                                                                                                                                                                                                                                                                                                                                                                                                                                                                                                                                                                                                                                                                                                                                                                                                                                                                                                                                                                                                                                                                                                                                                                                                                                                                                                                                                                                                                                                                                                                   |                                                                                                                                                                                                                                                                                                                                                                     |                  |                                    | EASEMENT II        | NFORMATION                                                                                                                                                                                                                                                                                                                                                                                                                                                                      |                                                                     |                                                 |  |  |
| Reference     Purpose     (Metres)     Origin     Land Benefited / In Favour of       Reference     Image: Second | LEGEND: A - Appurten                                                                                                                                                                                                                                                                                                                                                | ant Easement E - | Encumbering Ease                   | ement R - Encumber | ing Easement (Road)                                                                                                                                                                                                                                                                                                                                                                                                                                                             |                                                                     |                                                 |  |  |
| REDSTONE ESTATE - STAGE 10 (83 LOTS) AREA OF STAGE - 4.028                                                                                                                                                                                                                                                                                                                                                                                                                                                                                                                                                                                                                                                                                                                                                                                                                                                                                                                                                                                                                                                                                                                                                                                                                                                                                                                                                                                                                                                                                                                                                                                                                                                                                                                                                                                                                                                                                                                                                                                |                                                                                                                                                                                                                                                                                                                                                                     | Purpose          |                                    | Origin             | gin Land Benefited / In Favour of                                                                                                                                                                                                                                                                                                                                                                                                                                               |                                                                     |                                                 |  |  |
| 414 La Trobe Street         PO Box 16084         Melbourne Vic 8007         T 61 3 9993 7888    SURVEYORS FILE REF: 305921SV00          SURVEYORS FILE REF:    SURVEYORS FILE REF: 305921SV00          SURVEYORS FILE REF:    SURVEYORS FILE REF: 305921SV00          SURVEYORS FILE REF:    SURVEYORS FILE REF: 305921SV00                                                                                                                                                                                                                                                                                                                                                                                                                                                                                                                                                                                                                                                                                                                                                                                                                                                                                                                                                                                                                                                                                                                                                                                                                                                                                                                                                                                                                                                                                                                                                                                                                                                                                                               | ••                                                                                                                                                                                                                                                                                                                                                                  | 414 La Tr        | 10 (83 LOTS)<br>obe Street<br>6084 | RVEYORS FILE REF:  | 305921SV00                                                                                                                                                                                                                                                                                                                                                                                                                                                                      | AREA (                                                              |                                                 |  |  |

# PS 828173B/S12

|                       |                                                                                                | EASEMEN                        | T INFORMATION               | •                             |                        |  |
|-----------------------|------------------------------------------------------------------------------------------------|--------------------------------|-----------------------------|-------------------------------|------------------------|--|
| _EGEND: A             | - Appurtenant Easement E - Encumbering Ease                                                    | ement R - Encur                | nbering Easement (Road)     |                               |                        |  |
| Easement<br>Reference | PUMOSe                                                                                         |                                | Origin                      | Land Benefited / In Favour of |                        |  |
| E-1                   | TRANSMISSION OF ELECTRICTY                                                                     | SEE DIAG.                      | INSTRUMENT 1930087          | S.E.C                         | C.V.                   |  |
| E-1                   | DRAINAGE                                                                                       | SEE DIAG.                      | PS 828173B/S11              | HUME CITY                     | COUNCIL                |  |
| E-2                   | DRAINAGE                                                                                       | SEE DIAG.                      | PS 828173B                  | HUME CITY                     | COUNCIL                |  |
| E-2                   | CARRIAGEWAY                                                                                    | SEE DIAG.                      | PS 828173B/S20              | LOT Z ON PS 8                 | 328173B/S20            |  |
| E-3                   | DRAINAGE                                                                                       | SEE DIAG.                      | PS 828173B                  | HUME CITY                     | COUNCIL                |  |
| E-4                   | CARRIAGEWAY                                                                                    | SEE DIAG.                      | PS 828173B/S20              | LOT Z ON PS 8                 | 328173B/S20            |  |
| E-4                   | DRAINAGE                                                                                       | SEE DIAG.                      | PS 828173B/S20              | HUME CITY                     | COUNCIL                |  |
| E-5                   | SEWERAGE                                                                                       | SEE DIAG.                      | PS 828173B/S21              | GREATER WESTERN W             | ATER CORPORATION       |  |
| E-5                   | DRAINAGE                                                                                       | SEE DIAG.                      | PS 828173B/S21              | HUME CITY                     | COUNCIL                |  |
| E-5                   | SUPPORT<br>(STRUCTURAL SUPPORT RIGHTS FOR<br>RETAINING WALL PURPOSES)                          | 0.30                           | PS 828173B/S21              | THE RELEVANT ABUTTING         | ELOT ON PS 828173B/S2  |  |
| E-9                   | CARRIAGEWAY                                                                                    | SEE DIAG.                      | PS 828173B/S20              | LOT Z ON PS 8                 | 328173B/S20            |  |
| E-9                   | DRAINAGE                                                                                       | SEE DIAG.                      | PS 828173B/S11              | HUME CITY                     | COUNCIL                |  |
| E-10                  | DRAINAGE                                                                                       | SEE DIAG.                      | PS 828173B/S21              | HUME CITY                     | COUNCIL                |  |
| E-10                  | SEWERAGE                                                                                       | SEE DIAG.                      | PS 828173B/S21              | GREATER WESTERN W             | ATER CORPORATION       |  |
| E-11                  | DRAINAGE                                                                                       | SEE DIAG.                      | PS 828173B/S11              | HUME CITY                     | COUNCIL                |  |
| E-11                  | SEWERAGE                                                                                       | SEE DIAG.                      | PS 828173B/S11              | GREATER WESTERN W             | ATER CORPORATION       |  |
| E-12                  | SUPPORT<br>(STRUCTURAL SUPPORT RIGHTS FOR<br>RETAINING WALL PURPOSES)                          | 0.30                           | PS 828173B/S21              | THE RELEVANT ABUTTING         | 6 LOT ON PS 828173B/S2 |  |
| E-13                  | DRAINAGE                                                                                       | SEE DIAG.                      | PS 828173B/S20              | HUME CITY                     | ITY COUNCIL            |  |
| E-14                  | DRAINAGE                                                                                       | SEE DIAG.                      | PS 828173B/S11              | HUME CITY                     | COUNCIL                |  |
| E-15                  | CARRIAGEWAY                                                                                    | SEE DIAG.                      | PS 828173B/20               | LOT Z ON PS 8                 | 328173B/S20            |  |
| E-16                  | DRAINAGE                                                                                       | SEE DIAG.                      | PS 828173B/S20              | HUME CITY                     | COUNCIL                |  |
| E-16                  | SEWERAGE                                                                                       | SEE DIAG.                      | PS 828173B/S20              | GREATER WESTERN W             | ATER CORPORATION       |  |
| E-17                  | SUPPORT<br>(STRUCTURAL SUPPORT RIGHTS FOR<br>RETAINING WALL PURPOSES)                          | 0.30                           | THIS PLAN                   | THE RELEVANT /                | ABUTTING LOT           |  |
| E-18                  | DRAINAGE                                                                                       | SEE DIAG.                      | THIS PLAN                   | HUME CITY                     | COUNCIL                |  |
| E-19                  | SEWERAGE                                                                                       | SEE DIAG.                      | THIS PLAN                   | GREATER WESTERN W             | ATER CORPORATION       |  |
| E-20                  | DRAINAGE                                                                                       | SEE DIAG.                      | THIS PLAN                   | HUME CITY                     | COUNCIL                |  |
| E-20                  | SEWERAGE                                                                                       | SEE DIAG.                      | THIS PLAN                   | GREATER WESTERN W             | ATER CORPORATION       |  |
| E-21                  | DRAINAGE                                                                                       | SEE DIAG.                      | THIS PLAN                   | HUME CITY                     | COUNCIL                |  |
| E-21                  | SUPPORT<br>(STRUCTURAL SUPPORT RIGHTS FOR<br>RETAINING WALL PURPOSES)                          | 0.30                           | THIS PLAN                   | THE RELEVANT A                | ABUTTING LOT           |  |
| E-22                  | SEWERAGE                                                                                       | SEE DIAG.                      | THIS PLAN                   | GREATER WESTERN W             | ATER CORPORATION       |  |
| E-22                  | SUPPORT<br>(STRUCTURAL SUPPORT RIGHTS FOR<br>RETAINING WALL PURPOSES)                          | 0.30                           | THIS PLAN                   | THE RELEVANT A                | ABUTTING LOT           |  |
| E-23                  | DRAINAGE                                                                                       | SEE DIAG.                      | THIS PLAN                   | HUME CITY                     | COUNCIL                |  |
| E-23                  | SEWERAGE                                                                                       | SEE DIAG.                      | THIS PLAN                   | GREATER WESTERN W             | ATER CORPORATION       |  |
| E-23                  | SUPPORT<br>(STRUCTURAL SUPPORT RIGHTS FOR<br>RETAINING WALL PURPOSES)                          | 0.30                           | THIS PLAN                   | THE RELEVANT /                | ABUTTING LOT           |  |
| E-24                  | DRAINAGE                                                                                       | SEE DIAG.                      | PS 828173B/S4               | HUME CITY                     | COUNCIL                |  |
| SURVEYOR'S            | S FILE REF: 305921SV00                                                                         |                                |                             | ORIGINAL SHEET<br>SIZE: A3    | SHEET 2                |  |
| S                     | 414 La Trobe Street<br>PO Box 16084<br>Melbourne Vic 8007<br>T 61 3 9993 7888<br>spiire.com.au | Licensed Survey<br>Version: 11 | yor: Mark Oswald Stansfield |                               |                        |  |