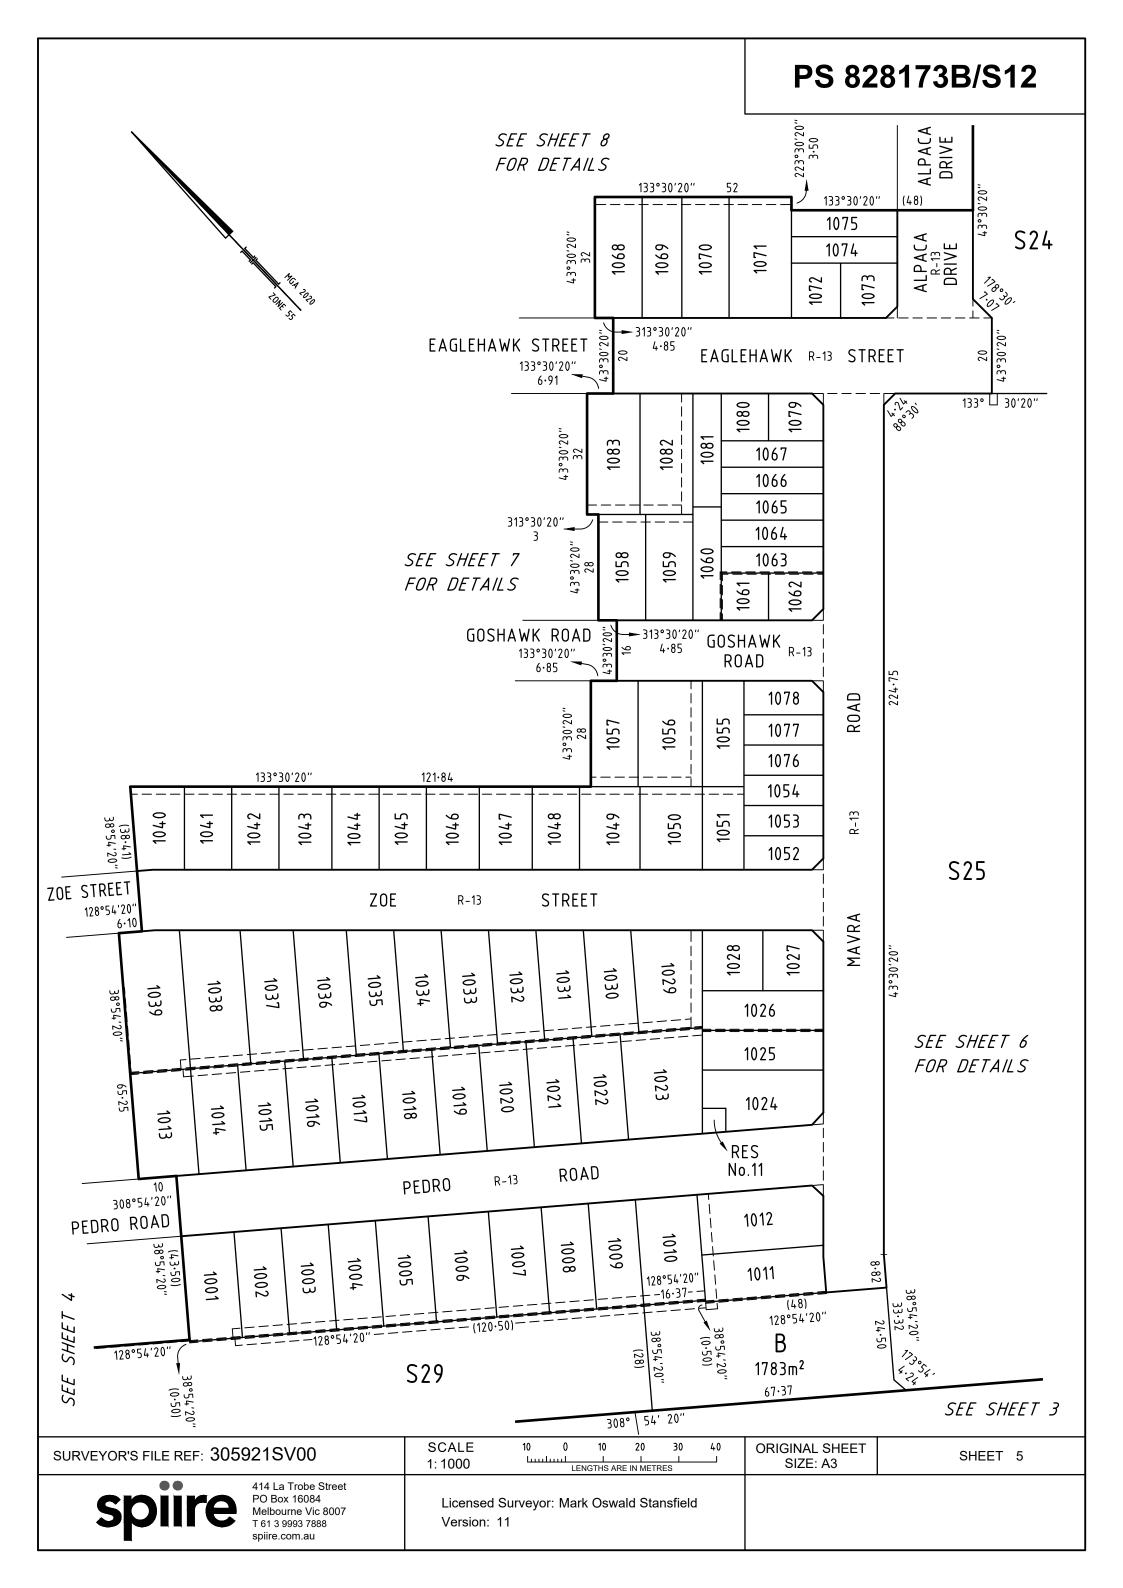

| This plan is based on survey       StaGING:         STAGING:       Contained with ADaca Drive on this plan via section 6 (1) (k) (v) of the Subdivision Att 1988.         Planning Permit No. P22160       None of the easements and rights mentioned in sub-section (2) of Section 12 of the Subdivision Att 1988.         In Proclaimed Survey Area No       COPORATIONS         EASEMENT INFORMATION       EASEMENT INFORMATION         Easement       Purpose         Width       Origin         Land Benefited / In Favour of         Easement       Purpose         Width       Origin         Land Benefited / In Favour of         Reference       Stee SHEET 2 FOR EASEMENT INFORMATION         Reference       AREA OF STAGE - 4.028         Rebot ESTATE - STAGE 10 (63 LOTS)       AREA OF STAGE - 4.028                                                                                                                                                                                                                                                                                                                                                                                                                                                                                                                                                                                                                                                                                                                                                                                                                                                                                                                                                                                                                                                                                                                                                                                                                      | PLAN OF SUBDIVISION                                                                                                                                                                                                                                                                                                                                                 |                  |                                    |                    | EDITION 1                                                                                                                                                                                                                                                                                                                                                                                                                                                                       | EDITION 1 PS 828173B/S12                                            |                                                 |  |  |
|-------------------------------------------------------------------------------------------------------------------------------------------------------------------------------------------------------------------------------------------------------------------------------------------------------------------------------------------------------------------------------------------------------------------------------------------------------------------------------------------------------------------------------------------------------------------------------------------------------------------------------------------------------------------------------------------------------------------------------------------------------------------------------------------------------------------------------------------------------------------------------------------------------------------------------------------------------------------------------------------------------------------------------------------------------------------------------------------------------------------------------------------------------------------------------------------------------------------------------------------------------------------------------------------------------------------------------------------------------------------------------------------------------------------------------------------------------------------------------------------------------------------------------------------------------------------------------------------------------------------------------------------------------------------------------------------------------------------------------------------------------------------------------------------------------------------------------------------------------------------------------------------------------------------------------------------------------------------------------------------------------------------------------------------|---------------------------------------------------------------------------------------------------------------------------------------------------------------------------------------------------------------------------------------------------------------------------------------------------------------------------------------------------------------------|------------------|------------------------------------|--------------------|---------------------------------------------------------------------------------------------------------------------------------------------------------------------------------------------------------------------------------------------------------------------------------------------------------------------------------------------------------------------------------------------------------------------------------------------------------------------------------|---------------------------------------------------------------------|-------------------------------------------------|--|--|
| IDENTIFIER         COUNCIL / BODY / PERSON           ROAD R-13         HUNE CITY COUNCIL<br>JEMENA ELECTRICITY NETWORKS (VIC) LIMITED           Construction         JEMENA ELECTRICITY NETWORKS (VIC) LIMITED           Other purpose of this plan<br>research within the continuous lines         Cost to 1000, S1 to 823, 827 and 828 (all inclusive) have been omitted from thi<br>blan.           DEPTH LIMITATION : DOES NOT APPLY         The plan is based on survey           SURVEY:<br>This plan is based on survey         To remove by agreement that plan of the Drainage and Severage Easement<br>created in PS828 17308-1 nov contained within Lot 1054 on this plan via section<br>(1) (k) (v) of the Suddivision A1988.           Planing Permit No. P22100         This is a staged subdivision           This been connected to permanent marks No(s).16, 33, 35 & 36         The submission of (1) (k) (v) of the subdivision at 1988.           In Proclamed Survey Area No         EASEMENT INFORMATION           ELEGEND: A - Appurtenant Easement marks No(s).16, 33, 35 & 36         To resource by agreement that plan via section (2) disclose 12 of the Subdivision At 1988.           In Proclamed Survey Area No         EASEMENT INFORMATION           ELEGEND: A - Appurtenant Easement marks No(s).16, 33, 35 & 36         To resource by agreement that plan via section (2) disclose 12 of the Subdivision At 1988.           SEE         SHEET 2 FOR EASEMENT INFORMATION           Easement Red Purpose         Wolth<br>(Metres)         Origin           La                                                                                                                                                                                                                                                                                                                                                                                                                                       | PARISH: BULLA BULLA<br>TOWNSHIP: -<br>SECTION: 25<br>CROWN ALLOTMENT: 2 (PART)<br>CROWN PORTION: -<br>TITLE REFERENCE: C/T VOL 12387 FOL 577<br>VOL FOL<br>LAST PLAN REFERENCE: PS 828173B/S11, LOT S16<br>PS 828173B/S21, LOT S23<br>POSTAL ADDRESS: 675 SUNBURY ROAD,<br>(at time of subdivision) SUNBURY, VIC. 3429<br>MGA2020 CO-ORDINATES: E: 302 360 ZONE: 55 |                  |                                    |                    |                                                                                                                                                                                                                                                                                                                                                                                                                                                                                 |                                                                     |                                                 |  |  |
| IDENTIFIER         COUNCIL / BODY / PERSON           ROAD R-13         HUNE CITY COUNCIL<br>JEMENA ELECTRICITY NETWORKS (VIC) LIMITED           NOTATIONS         Other purpose of this plan<br>PROMOTATIONS           DEPTH LIMITATION : DOES NOT APPLY         To remove by agreement that part of the Drainage Easement created in<br>PSR98173854 now contained within Mark Rada, Capitenawk,<br>SURVEY:           SURVEY:         To remove by agreement that plant of the Drainage Easement created in PSR981730S4 now contained within Lot 1054 on this plan via section<br>(1) (k) (v) of the Subdivision P100 (v) of the Subdivision A1988.           Planning Permit No. P22100         This is a staged subdivision           This sup as been connected to parmanent marks No(s).18, 33, 35 & 36         To remove by agreement and reflect over any of the land in this plan.           LECENDY: A - Appurtement E = Encumbering Easement<br>In Proclaimed Survey Area No         EASEMENT INFORMATION           LEEGEND: A - Appurtement E = Encumbering Easement<br>Reference         Corporation Save Reponsibility and Entitient<br>(Metres)           SEE         SHEET 2         FOR         EASEMENT INFORMATION           LEGEND: A - Appurtement E = Encumbering Easement<br>(Metres)         Corporation Save Reponsibility and Entitient<br>and Libbility see Oncore Corporation Rules and<br>Owners Corporation Rule Rule (In Favour of<br>Easement           Exercent Pastoplast         SEE         SHEET 2                                                                                                                                                                                                                                                                                                                                     | VESTING                                                                                                                                                                                                                                                                                                                                                             |                  |                                    | RVES               |                                                                                                                                                                                                                                                                                                                                                                                                                                                                                 | NOTATIONS                                                           |                                                 |  |  |
| ROAD R-13<br>RESERVE No. 11         HUME CITY COUNCIL<br>JEMENA ELECTRICITY NETWORKS (VID) LIMITED<br>Interprote by agreement that part of the Drange Easement rested in<br>To remove by agreement that part of the Drange Easement rested in<br>To remove by agreement that part of the Drange Easement rested in<br>To remove by agreement that part of the Drange Easement rested in<br>To remove by agreement that part of the Drange Easement<br>To remove by agreement that part of the Drange Easement<br>rested in PS8281738351 nov contained within Lot 1054 to 1007 (both inclusion) and 1087<br>on this plan via section 61(1) (k) (v) of the Suddivision Act 1988.           DEPTH LIMITATION : DOES NOT APPLY         To remove by agreement that part of the Drange and Severage Easement<br>rested in PS8281738351 nov<br>contained within Lot 1054 on this plan via section<br>1(k) (iv) of the Suddivision Act 1988.           STRAING:<br>This is a slaged subdivision<br>Planning Permit No. P22100<br>This survey has been connected to permanent marks No(s):18, 33, 35 & 36<br>In Proclaimed Survey Area No         Nore of the casement's and rights mentioned in sub-section (2) of Section 12 of the<br>Suddivision Act 1988.           EASEMENT INFORMATION         EASEMENT INFORMATION           LEGEND: A - Appurtement Easement E - Encumbering Easement R - Encumbering Easement (Read)         Land Benefited / In Favour of<br>Width           SEE         SHEET 2 FOR         EASEMENT INFORMATION           EASEMENT INFORMATION         SEE SHEET 2 FOR EASEMENT INFORMATION           EASEMENT INFORMATION         Area Part Ar                                                                                                                                                    |                                                                                                                                                                                                                                                                                                                                                                     | 1                |                                    |                    | Land being subdivided is en                                                                                                                                                                                                                                                                                                                                                                                                                                                     |                                                                     | ous lines                                       |  |  |
| International control of the Subdivision Act 1988.           DEPTH LIMITATION : DOES NOT APPLY           SURVEY:           This plan is based on survey           STAGING:           This is a staged subdivision           Planning Permit No. P22160           This survey has been connected to permanent marks No(s).18, 33, 35 & 36           In Proclaimed Survey Area No           EASEMENT INFORMATION           ELEGEND: A - Appurtenant Easement E - Encumbering Easement R - Encumbering Easement (Road)           Easement           Purpose         Width           Origin         Land Benefited / In Favour of           Easement         Purpose           Width         Origin           Reference         Purpose           Width         Origin           Reference         Purpose           Width         Origin           REDSTONE ESTATE - STAGE 10 (83 LOTS)         AREA OF STAGE - 4.028                                                                                                                                                                                                                                                                                                                                                                                                                                                                                                                                                                                                                                                                                                                                                                                                                                                                                                                                                                                                                                                                                                                        | ROAD R-13                                                                                                                                                                                                                                                                                                                                                           |                  | HUME CITY COUN                     | ICIL               | Lots 1 to 1000, S1 to S23, S<br>plan.<br><u>Other purpose of this plan</u><br>To remove by agreement tha                                                                                                                                                                                                                                                                                                                                                                        | 327 and S28 (all inclusive) I<br>at part of the Drainage Eas        | have been omitted from this<br>ement created in |  |  |
| SURVEY:         This plan is based on survey           STAGING:         To remove by agreement the Drainage Easement created in PS28171 not<br>contained within Algoac Drive on this plan was section 6 (1) (k) (v) of the<br>SURVISION Act 1988.           This is a staged subdivision<br>Planning Permit No. P22160         Subdivision Act 1988.           This survey has been connected to permanent marks No(s).18, 33, 35 & 36         Nones Corporation(s) including: Purpose, Responsibility and Entitlement<br>of the label over any of the land in this plan.           In Proclaimed Survey Area No         EASEMENT INFORMATION           LEGEND: A - Appurtenant Easement         E - Encumbering Easement           Reference         Purpose           Width<br>Reference         Width<br>(Metres)           SEE         SHEET 2           Report DESTATE - STAGE 10 (83 LOTS)                                                                                                                                                                                                                                                                                                                                                                                                                                                                                                                                                                                                                                                                                                                                                                                                                                                                                                                                                                                                                                                                                                                                          |                                                                                                                                                                                                                                                                                                                                                                     |                  | ONS                                |                    | on this plan via section 6 (1)<br>To remove by agreement that                                                                                                                                                                                                                                                                                                                                                                                                                   | (k) (iv) of the Subdivision <i>i</i><br>at part of the Drainage and | Act 1988.<br>Sewerage Easement                  |  |  |
| In Proclaimed Survey Area No       For details of Owners Corporation (Search Report, Owners Corporation Rules and Uability see Owners Corporation Additional Information.         EASEMENT INFORMATION         LEGEND: A - Appurtenant Easement       E - Encumbering Easement R - Encumbering Easement (Road)         Easement (Metres)         Basement       Purpose         Reference       Purpose         Width       Origin         Land Benefited / In Favour of         SEE       SHEET         SEE       SHEET         SEE       SHEET         V       For EASEMENT INFORMATION                                                                                                                                                                                                                                                                                                                                                                                                                                                                                                                                                                                                                                                                                                                                                                                                                                                                                                                                                                                                                                                                                                                                                                                                                                                                                                                                                                                                                                                 | SURVEY:<br>This plan is based on survey<br>STAGING:<br>This is a staged subdivision                                                                                                                                                                                                                                                                                 |                  |                                    |                    | <ul> <li>(1) (k) (iv) of the Subdivision Act 1988.<br/>To remove by agreement the Drainage Easement created in PS828173B/S11 now contained within Alpaca Drive on this plan via section 6 (1) (k) (iv) of the Subdivision Act 1988.</li> <li>None of the easements and rights mentioned in sub-section (2) of Section 12 of the Subdivision Act 1988 are implied over any of the land in this plan.</li> <li>LOTS ON THIS PLAN MAY BE AFFECTED BY ONE OR MORE OWNERS</li> </ul> |                                                                     |                                                 |  |  |
| LEGEND:       A - Appurtenant Easement       E - Encumbering Easement       R - Encumbering Easement (Road)         Easement<br>Reference       Purpose       Width<br>(Metres)       Origin       Land Benefited / In Favour of         SEE       SEE       SEE       SHEET       2       FOR <easement< td="">       INFORMATION         REDSTONE       ESTATE - STAGE 10 (83 LOTS)       AREA OF STAGE - 4.028</easement<>                                                                                                                                                                                                                                                                                                                                                                                                                                                                                                                                                                                                                                                                                                                                                                                                                                                                                                                                                                                                                                                                                                                                                                                                                                                                                                                                                                                                                                                                                                                                                                                                             |                                                                                                                                                                                                                                                                                                                                                                     |                  | t marks No(s).18, 3                | 33, 35 & 36        | For details of Owners Corporation(s) including; Purpose, Responsibility and Entitlement and Liability see Owners Corporation Search Report, Owners Corporation Rules and                                                                                                                                                                                                                                                                                                        |                                                                     |                                                 |  |  |
| Easement<br>Reference     Purpose     Width<br>(Metres)     Origin     Land Benefited / In Favour of       SEE     SEE     SHEET 2     FOR     EASEMENT     INFORMATION       SEE     SHEET 2     FOR     EASEMENT     INFORMATION       REDSTONE ESTATE - STAGE 10 (83 LOTS)     AREA OF STAGE - 4.028                                                                                                                                                                                                                                                                                                                                                                                                                                                                                                                                                                                                                                                                                                                                                                                                                                                                                                                                                                                                                                                                                                                                                                                                                                                                                                                                                                                                                                                                                                                                                                                                                                                                                                                                   |                                                                                                                                                                                                                                                                                                                                                                     |                  |                                    | EASEMENT II        | NFORMATION                                                                                                                                                                                                                                                                                                                                                                                                                                                                      |                                                                     |                                                 |  |  |
| Reference     Purpose     (Metres)     Origin     Land Benefited / In Favour of       Reference     Image: Second | LEGEND: A - Appurten                                                                                                                                                                                                                                                                                                                                                | ant Easement E - | Encumbering Ease                   | ement R - Encumber | ing Easement (Road)                                                                                                                                                                                                                                                                                                                                                                                                                                                             |                                                                     |                                                 |  |  |
| REDSTONE ESTATE - STAGE 10 (83 LOTS) AREA OF STAGE - 4.028                                                                                                                                                                                                                                                                                                                                                                                                                                                                                                                                                                                                                                                                                                                                                                                                                                                                                                                                                                                                                                                                                                                                                                                                                                                                                                                                                                                                                                                                                                                                                                                                                                                                                                                                                                                                                                                                                                                                                                                |                                                                                                                                                                                                                                                                                                                                                                     | Purpose          |                                    | Origin             | gin Land Benefited / In Favour of                                                                                                                                                                                                                                                                                                                                                                                                                                               |                                                                     |                                                 |  |  |
| 414 La Trobe Street         PO Box 16084         Melbourne Vic 8007         T 61 3 9993 7888    SURVEYORS FILE REF: 305921SV00          SURVEYORS FILE REF:    SURVEYORS FILE REF: 305921SV00          SURVEYORS FILE REF:    SURVEYORS FILE REF: 305921SV00          SURVEYORS FILE REF:    SURVEYORS FILE REF: 305921SV00                                                                                                                                                                                                                                                                                                                                                                                                                                                                                                                                                                                                                                                                                                                                                                                                                                                                                                                                                                                                                                                                                                                                                                                                                                                                                                                                                                                                                                                                                                                                                                                                                                                                                                               | ••                                                                                                                                                                                                                                                                                                                                                                  | 414 La Tr        | 10 (83 LOTS)<br>obe Street<br>6084 | RVEYORS FILE REF:  | 305921SV00                                                                                                                                                                                                                                                                                                                                                                                                                                                                      | AREA (                                                              |                                                 |  |  |

# PS 828173B/S12

|                       |                                                                                                | EASEMEN                        | T INFORMATION               | •                             |                        |  |
|-----------------------|------------------------------------------------------------------------------------------------|--------------------------------|-----------------------------|-------------------------------|------------------------|--|
| _EGEND: A             | - Appurtenant Easement E - Encumbering Ease                                                    | ement R - Encur                | nbering Easement (Road)     |                               |                        |  |
| Easement<br>Reference | PUMOSe                                                                                         |                                | Origin                      | Land Benefited / In Favour of |                        |  |
| E-1                   | TRANSMISSION OF ELECTRICTY                                                                     | SEE DIAG.                      | INSTRUMENT 1930087          | S.E.C                         | C.V.                   |  |
| E-1                   | DRAINAGE                                                                                       | SEE DIAG.                      | PS 828173B/S11              | HUME CITY                     | COUNCIL                |  |
| E-2                   | DRAINAGE                                                                                       | SEE DIAG.                      | PS 828173B                  | HUME CITY                     | COUNCIL                |  |
| E-2                   | CARRIAGEWAY                                                                                    | SEE DIAG.                      | PS 828173B/S20              | LOT Z ON PS 8                 | 328173B/S20            |  |
| E-3                   | DRAINAGE                                                                                       | SEE DIAG.                      | PS 828173B                  | HUME CITY                     | COUNCIL                |  |
| E-4                   | CARRIAGEWAY                                                                                    | SEE DIAG.                      | PS 828173B/S20              | LOT Z ON PS 8                 | 328173B/S20            |  |
| E-4                   | DRAINAGE                                                                                       | SEE DIAG.                      | PS 828173B/S20              | HUME CITY                     | COUNCIL                |  |
| E-5                   | SEWERAGE                                                                                       | SEE DIAG.                      | PS 828173B/S21              | GREATER WESTERN W             | ATER CORPORATION       |  |
| E-5                   | DRAINAGE                                                                                       | SEE DIAG.                      | PS 828173B/S21              | HUME CITY                     | COUNCIL                |  |
| E-5                   | SUPPORT<br>(STRUCTURAL SUPPORT RIGHTS FOR<br>RETAINING WALL PURPOSES)                          | 0.30                           | PS 828173B/S21              | THE RELEVANT ABUTTING         | ELOT ON PS 828173B/S2  |  |
| E-9                   | CARRIAGEWAY                                                                                    | SEE DIAG.                      | PS 828173B/S20              | LOT Z ON PS 8                 | 328173B/S20            |  |
| E-9                   | DRAINAGE                                                                                       | SEE DIAG.                      | PS 828173B/S11              | HUME CITY                     | COUNCIL                |  |
| E-10                  | DRAINAGE                                                                                       | SEE DIAG.                      | PS 828173B/S21              | HUME CITY                     | COUNCIL                |  |
| E-10                  | SEWERAGE                                                                                       | SEE DIAG.                      | PS 828173B/S21              | GREATER WESTERN W             | ATER CORPORATION       |  |
| E-11                  | DRAINAGE                                                                                       | SEE DIAG.                      | PS 828173B/S11              | HUME CITY                     | COUNCIL                |  |
| E-11                  | SEWERAGE                                                                                       | SEE DIAG.                      | PS 828173B/S11              | GREATER WESTERN W             | ATER CORPORATION       |  |
| E-12                  | SUPPORT<br>(STRUCTURAL SUPPORT RIGHTS FOR<br>RETAINING WALL PURPOSES)                          | 0.30                           | PS 828173B/S21              | THE RELEVANT ABUTTING         | 6 LOT ON PS 828173B/S2 |  |
| E-13                  | DRAINAGE                                                                                       | SEE DIAG.                      | PS 828173B/S20              | HUME CITY                     | ITY COUNCIL            |  |
| E-14                  | DRAINAGE                                                                                       | SEE DIAG.                      | PS 828173B/S11              | HUME CITY                     | COUNCIL                |  |
| E-15                  | CARRIAGEWAY                                                                                    | SEE DIAG.                      | PS 828173B/20               | LOT Z ON PS 8                 | 328173B/S20            |  |
| E-16                  | DRAINAGE                                                                                       | SEE DIAG.                      | PS 828173B/S20              | HUME CITY                     | COUNCIL                |  |
| E-16                  | SEWERAGE                                                                                       | SEE DIAG.                      | PS 828173B/S20              | GREATER WESTERN W             | ATER CORPORATION       |  |
| E-17                  | SUPPORT<br>(STRUCTURAL SUPPORT RIGHTS FOR<br>RETAINING WALL PURPOSES)                          | 0.30                           | THIS PLAN                   | THE RELEVANT /                | ABUTTING LOT           |  |
| E-18                  | DRAINAGE                                                                                       | SEE DIAG.                      | THIS PLAN                   | HUME CITY                     | COUNCIL                |  |
| E-19                  | SEWERAGE                                                                                       | SEE DIAG.                      | THIS PLAN                   | GREATER WESTERN W             | ATER CORPORATION       |  |
| E-20                  | DRAINAGE                                                                                       | SEE DIAG.                      | THIS PLAN                   | HUME CITY                     | COUNCIL                |  |
| E-20                  | SEWERAGE                                                                                       | SEE DIAG.                      | THIS PLAN                   | GREATER WESTERN W             | ATER CORPORATION       |  |
| E-21                  | DRAINAGE                                                                                       | SEE DIAG.                      | THIS PLAN                   | HUME CITY                     | COUNCIL                |  |
| E-21                  | SUPPORT<br>(STRUCTURAL SUPPORT RIGHTS FOR<br>RETAINING WALL PURPOSES)                          | 0.30                           | THIS PLAN                   | THE RELEVANT A                | ABUTTING LOT           |  |
| E-22                  | SEWERAGE                                                                                       | SEE DIAG.                      | THIS PLAN                   | GREATER WESTERN W             | ATER CORPORATION       |  |
| E-22                  | SUPPORT<br>(STRUCTURAL SUPPORT RIGHTS FOR<br>RETAINING WALL PURPOSES)                          | 0.30                           | THIS PLAN                   | THE RELEVANT A                | ABUTTING LOT           |  |
| E-23                  | DRAINAGE                                                                                       | SEE DIAG.                      | THIS PLAN                   | HUME CITY                     | COUNCIL                |  |
| E-23                  | SEWERAGE                                                                                       | SEE DIAG.                      | THIS PLAN                   | GREATER WESTERN W             | ATER CORPORATION       |  |
| E-23                  | SUPPORT<br>(STRUCTURAL SUPPORT RIGHTS FOR<br>RETAINING WALL PURPOSES)                          | 0.30                           | THIS PLAN                   | THE RELEVANT /                | ABUTTING LOT           |  |
| E-24                  | DRAINAGE                                                                                       | SEE DIAG.                      | PS 828173B/S4               | HUME CITY                     | COUNCIL                |  |
| SURVEYOR'S            | S FILE REF: 305921SV00                                                                         |                                |                             | ORIGINAL SHEET<br>SIZE: A3    | SHEET 2                |  |
| S                     | 414 La Trobe Street<br>PO Box 16084<br>Melbourne Vic 8007<br>T 61 3 9993 7888<br>spiire.com.au | Licensed Survey<br>Version: 11 | yor: Mark Oswald Stansfield |                               |                        |  |