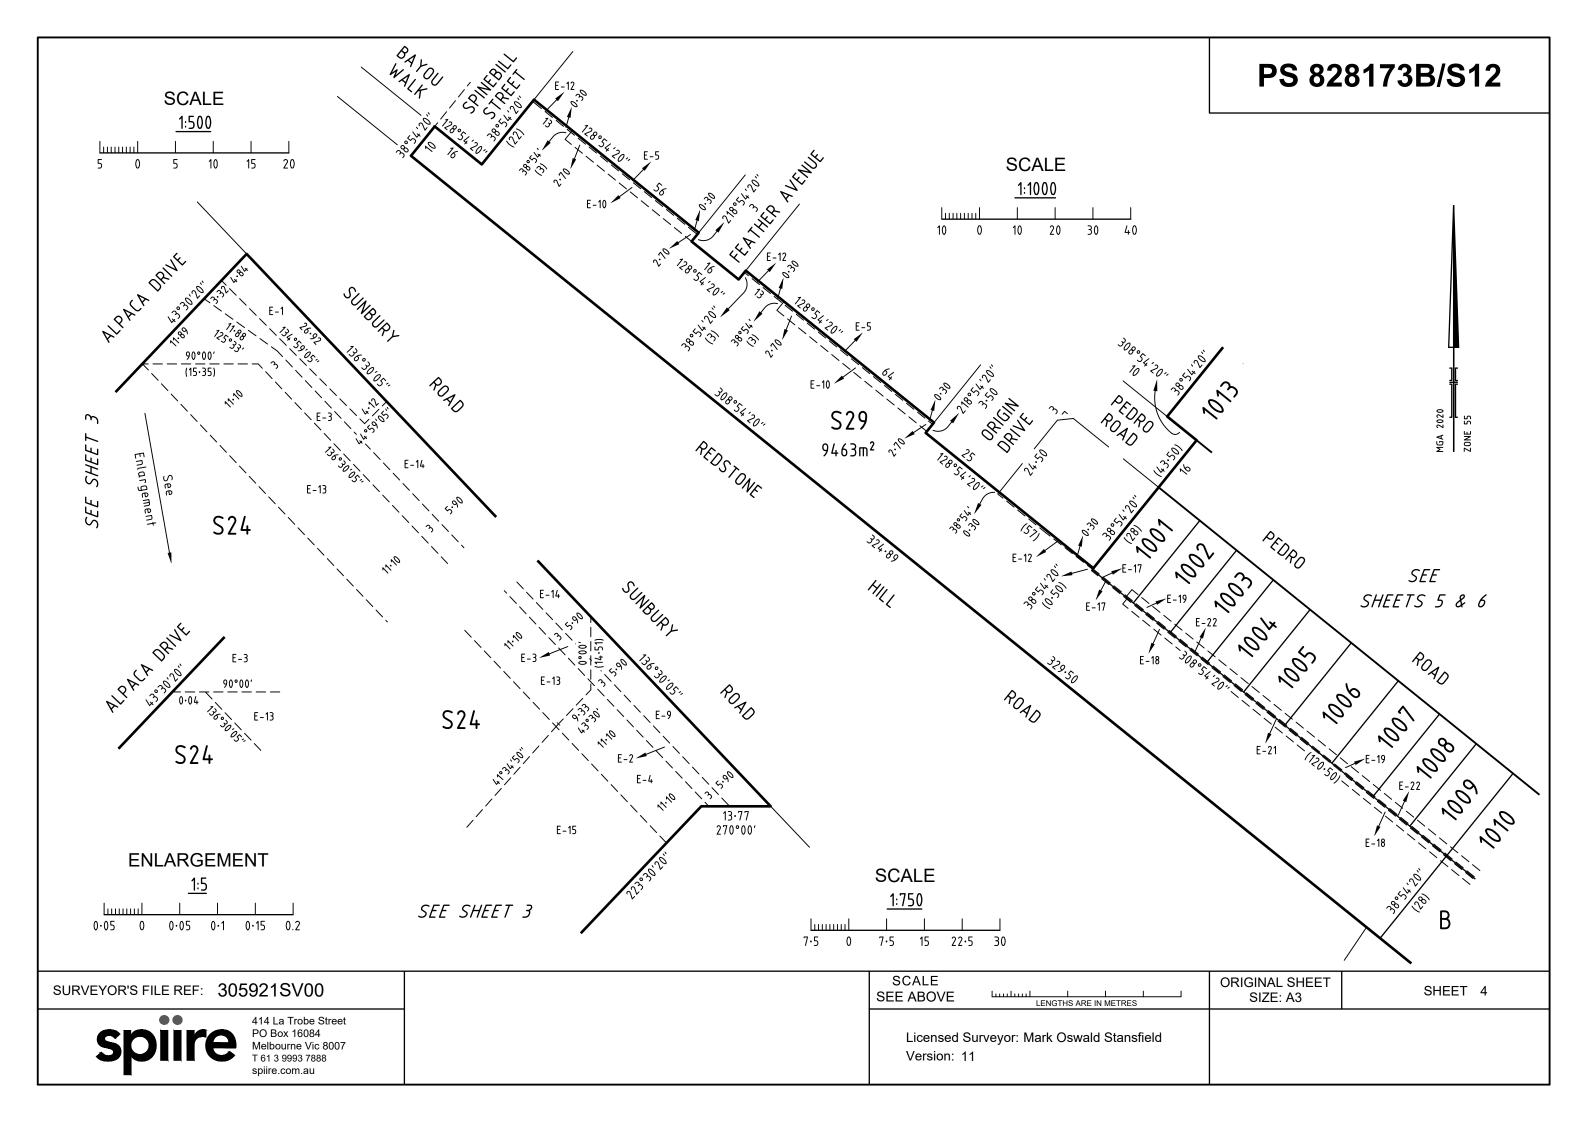

| This plan is based on survey       StaGING:         STAGING:       Contained with ADaca Drive on this plan via section 6 (1) (k) (v) of the Subdivision Att 1988.         Planning Permit No. P22160       None of the easements and rights mentioned in sub-section (2) of Section 12 of the Subdivision Att 1988.         In Proclaimed Survey Area No       COPORATIONS         EASEMENT INFORMATION       EASEMENT INFORMATION         Easement       Purpose         Width       Origin         Land Benefited / In Favour of         Easement       Purpose         Width       Origin         Land Benefited / In Favour of         Reference       Stee SHEET 2 FOR EASEMENT INFORMATION         Reference       AREA OF STAGE - 4.028         Rebot ESTATE - STAGE 10 (63 LOTS)       AREA OF STAGE - 4.028                                                                                                                                                                                                                                                                                                                                                                                                                                                                                                                                                                                                                                                                                                                                                                                                                                                                                                                                                                                                                                                                                                                                                                                                                      | PLAN OF SUBDIVISION                                                                                                                                                                                                                                                                                                                                                 |                  |                                    |                    | EDITION 1                                                                                                                                                                                                                                                                                                                                                                                                                                                                       | EDITION 1 PS 828173B/S12                                            |                                                 |  |  |
|-------------------------------------------------------------------------------------------------------------------------------------------------------------------------------------------------------------------------------------------------------------------------------------------------------------------------------------------------------------------------------------------------------------------------------------------------------------------------------------------------------------------------------------------------------------------------------------------------------------------------------------------------------------------------------------------------------------------------------------------------------------------------------------------------------------------------------------------------------------------------------------------------------------------------------------------------------------------------------------------------------------------------------------------------------------------------------------------------------------------------------------------------------------------------------------------------------------------------------------------------------------------------------------------------------------------------------------------------------------------------------------------------------------------------------------------------------------------------------------------------------------------------------------------------------------------------------------------------------------------------------------------------------------------------------------------------------------------------------------------------------------------------------------------------------------------------------------------------------------------------------------------------------------------------------------------------------------------------------------------------------------------------------------------|---------------------------------------------------------------------------------------------------------------------------------------------------------------------------------------------------------------------------------------------------------------------------------------------------------------------------------------------------------------------|------------------|------------------------------------|--------------------|---------------------------------------------------------------------------------------------------------------------------------------------------------------------------------------------------------------------------------------------------------------------------------------------------------------------------------------------------------------------------------------------------------------------------------------------------------------------------------|---------------------------------------------------------------------|-------------------------------------------------|--|--|
| IDENTIFIER         COUNCIL / BODY / PERSON           ROAD R-13         HUNE CITY COUNCIL<br>JEMENA ELECTRICITY NETWORKS (VIC) LIMITED           Construction         JEMENA ELECTRICITY NETWORKS (VIC) LIMITED           Other purpose of this plan<br>research within the continuous lines         Cost to 1000, S1 to 823, 827 and 828 (all inclusive) have been omitted from thi<br>blan.           DEPTH LIMITATION : DOES NOT APPLY         The plan is based on survey           SURVEY:<br>This plan is based on survey         To remove by agreement that plan of the Drainage and Severage Easement<br>created in PS828 17308-1 nov contained within Lot 1054 on this plan via section<br>(1) (k) (v) of the Suddivision A1988.           Planing Permit No. P22100         This is a staged subdivision           This been connected to permanent marks No(s).16, 33, 35 & 36         The submission of (1) (k) (v) of the subdivision at 1988.           In Proclamed Survey Area No         EASEMENT INFORMATION           ELEGEND: A - Appurtenant Easement marks No(s).16, 33, 35 & 36         To resource by agreement that plan via section (2) disclose 12 of the Subdivision At 1988.           In Proclamed Survey Area No         EASEMENT INFORMATION           ELEGEND: A - Appurtenant Easement marks No(s).16, 33, 35 & 36         To resource by agreement that plan via section (2) disclose 12 of the Subdivision At 1988.           SEE         SHEET 2 FOR EASEMENT INFORMATION           Easement Red Purpose         Wolth<br>(Metres)         Origin           La                                                                                                                                                                                                                                                                                                                                                                                                                                       | PARISH: BULLA BULLA<br>TOWNSHIP: -<br>SECTION: 25<br>CROWN ALLOTMENT: 2 (PART)<br>CROWN PORTION: -<br>TITLE REFERENCE: C/T VOL 12387 FOL 577<br>VOL FOL<br>LAST PLAN REFERENCE: PS 828173B/S11, LOT S16<br>PS 828173B/S21, LOT S23<br>POSTAL ADDRESS: 675 SUNBURY ROAD,<br>(at time of subdivision) SUNBURY, VIC. 3429<br>MGA2020 CO-ORDINATES: E: 302 360 ZONE: 55 |                  |                                    |                    |                                                                                                                                                                                                                                                                                                                                                                                                                                                                                 |                                                                     |                                                 |  |  |
| IDENTIFIER         COUNCIL / BODY / PERSON           ROAD R-13         HUNE CITY COUNCIL<br>JEMENA ELECTRICITY NETWORKS (VIC) LIMITED           NOTATIONS         Other purpose of this plan<br>PROMOTATIONS           DEPTH LIMITATION : DOES NOT APPLY         To remove by agreement that part of the Drainage Easement created in<br>PSR98173854 now contained within Mark Rada, Capitenawk,<br>SURVEY:           SURVEY:         To remove by agreement that plant of the Drainage Easement created in PSR981730S4 now contained within Lot 1054 on this plan via section<br>(1) (k) (v) of the Subdivision P100 (v) of the Subdivision A1988.           Planning Permit No. P22100         This is a staged subdivision           This sup as been connected to parmanent marks No(s).18, 33, 35 & 36         To remove by agreement and reflect over any of the land in this plan.           LECENDY: A - Appurtement E = Encumbering Easement<br>In Proclaimed Survey Area No         EASEMENT INFORMATION           LEEGEND: A - Appurtement E = Encumbering Easement<br>Reference         Corporation Save Reponsibility and Entitient<br>(Metres)           SEE         SHEET 2         FOR         EASEMENT INFORMATION           LEGEND: A - Appurtement E = Encumbering Easement<br>(Metres)         Corporation Save Reponsibility and Entitient<br>and Libbility see Oncore Corporation Rules and<br>Owners Corporation Rule Rule (In Favour of<br>Easement           Exercent Pastoplast         SEE         SHEET 2                                                                                                                                                                                                                                                                                                                                     | VESTING                                                                                                                                                                                                                                                                                                                                                             |                  |                                    | RVES               |                                                                                                                                                                                                                                                                                                                                                                                                                                                                                 | NOTATIONS                                                           |                                                 |  |  |
| ROAD R-13<br>RESERVE No. 11         HUME CITY COUNCIL<br>JEMENA ELECTRICITY NETWORKS (VID) LIMITED<br>Interprote by agreement that part of the Drange Easement rested in<br>To remove by agreement that part of the Drange Easement rested in<br>To remove by agreement that part of the Drange Easement rested in<br>To remove by agreement that part of the Drange Easement rested in<br>To remove by agreement that part of the Drange Easement<br>To remove by agreement that part of the Drange Easement<br>rested in PS8281738351 nov contained within Lot 1054 to 1007 (both inclusion) and 1087<br>on this plan via section 61(1) (k) (v) of the Suddivision Act 1988.           DEPTH LIMITATION : DOES NOT APPLY         To remove by agreement that part of the Drange and Severage Easement<br>rested in PS8281738351 nov<br>contained within Lot 1054 on this plan via section<br>1(k) (iv) of the Suddivision Act 1988.           STRAING:<br>This is a slaged subdivision<br>Planning Permit No. P22100<br>This survey has been connected to permanent marks No(s):18, 33, 35 & 36<br>In Proclaimed Survey Area No         Nore of the casement's and rights mentioned in sub-section (2) of Section 12 of the<br>Suddivision Act 1988.           EASEMENT INFORMATION         EASEMENT INFORMATION           LEGEND: A - Appurtement Easement E - Encumbering Easement R - Encumbering Easement (Read)         Land Benefited / In Favour of<br>Width           SEE         SHEET 2 FOR         EASEMENT INFORMATION           EASEMENT INFORMATION         SEE SHEET 2 FOR EASEMENT INFORMATION           EASEMENT INFORMATION         Area Part Ar                                                                                                                                                    |                                                                                                                                                                                                                                                                                                                                                                     | 1                |                                    |                    | Land being subdivided is en                                                                                                                                                                                                                                                                                                                                                                                                                                                     |                                                                     | ous lines                                       |  |  |
| International control of the Subdivision Act 1988.           DEPTH LIMITATION : DOES NOT APPLY           SURVEY:           This plan is based on survey           STAGING:           This is a staged subdivision           Planning Permit No. P22160           This survey has been connected to permanent marks No(s).18, 33, 35 & 36           In Proclaimed Survey Area No           EASEMENT INFORMATION           ELEGEND: A - Appurtenant Easement E - Encumbering Easement R - Encumbering Easement (Road)           Easement           Purpose         Width           Origin         Land Benefited / In Favour of           Easement         Purpose           Width         Origin           Reference         Purpose           Width         Origin           Reference         Purpose           Width         Origin           REDSTONE ESTATE - STAGE 10 (83 LOTS)         AREA OF STAGE - 4.028                                                                                                                                                                                                                                                                                                                                                                                                                                                                                                                                                                                                                                                                                                                                                                                                                                                                                                                                                                                                                                                                                                                        | ROAD R-13                                                                                                                                                                                                                                                                                                                                                           |                  | HUME CITY COUN                     | ICIL               | Lots 1 to 1000, S1 to S23, S<br>plan.<br><u>Other purpose of this plan</u><br>To remove by agreement tha                                                                                                                                                                                                                                                                                                                                                                        | 327 and S28 (all inclusive) I<br>at part of the Drainage Eas        | have been omitted from this<br>ement created in |  |  |
| SURVEY:         This plan is based on survey           STAGING:         To remove by agreement the Drainage Easement created in PS28171 not<br>contained within Algoac Drive on this plan was section 6 (1) (k) (v) of the<br>SURVISION Act 1988.           This is a staged subdivision<br>Planning Permit No. P22160         Subdivision Act 1988.           This survey has been connected to permanent marks No(s).18, 33, 35 & 36         Nones Corporation(s) including: Purpose, Responsibility and Entitlement<br>of the label over any of the land in this plan.           In Proclaimed Survey Area No         EASEMENT INFORMATION           LEGEND: A - Appurtenant Easement         E - Encumbering Easement           Reference         Purpose           Width<br>Reference         Width<br>(Metres)           SEE         SHEET 2           Report DESTATE - STAGE 10 (83 LOTS)                                                                                                                                                                                                                                                                                                                                                                                                                                                                                                                                                                                                                                                                                                                                                                                                                                                                                                                                                                                                                                                                                                                                          |                                                                                                                                                                                                                                                                                                                                                                     |                  | ONS                                |                    | on this plan via section 6 (1)<br>To remove by agreement that                                                                                                                                                                                                                                                                                                                                                                                                                   | (k) (iv) of the Subdivision <i>i</i><br>at part of the Drainage and | Act 1988.<br>Sewerage Easement                  |  |  |
| In Proclaimed Survey Area No       For details of Owners Corporation (Search Report, Owners Corporation Rules and Uability see Owners Corporation Additional Information.         EASEMENT INFORMATION         LEGEND: A - Appurtenant Easement       E - Encumbering Easement R - Encumbering Easement (Road)         Easement (Metres)         Basement       Purpose         Reference       Purpose         Width       Origin         Land Benefited / In Favour of         SEE       SHEET         SEE       SHEET         SEE       SHEET         V       For EASEMENT INFORMATION                                                                                                                                                                                                                                                                                                                                                                                                                                                                                                                                                                                                                                                                                                                                                                                                                                                                                                                                                                                                                                                                                                                                                                                                                                                                                                                                                                                                                                                 | SURVEY:<br>This plan is based on survey<br>STAGING:<br>This is a staged subdivision                                                                                                                                                                                                                                                                                 |                  |                                    |                    | <ul> <li>(1) (k) (iv) of the Subdivision Act 1988.<br/>To remove by agreement the Drainage Easement created in PS828173B/S11 now contained within Alpaca Drive on this plan via section 6 (1) (k) (iv) of the Subdivision Act 1988.</li> <li>None of the easements and rights mentioned in sub-section (2) of Section 12 of the Subdivision Act 1988 are implied over any of the land in this plan.</li> <li>LOTS ON THIS PLAN MAY BE AFFECTED BY ONE OR MORE OWNERS</li> </ul> |                                                                     |                                                 |  |  |
| LEGEND:       A - Appurtenant Easement       E - Encumbering Easement       R - Encumbering Easement (Road)         Easement<br>Reference       Purpose       Width<br>(Metres)       Origin       Land Benefited / In Favour of         SEE       SEE       SEE       SHEET       2       FOR <easement< td="">       INFORMATION         REDSTONE       ESTATE - STAGE 10 (83 LOTS)       AREA OF STAGE - 4.028</easement<>                                                                                                                                                                                                                                                                                                                                                                                                                                                                                                                                                                                                                                                                                                                                                                                                                                                                                                                                                                                                                                                                                                                                                                                                                                                                                                                                                                                                                                                                                                                                                                                                             |                                                                                                                                                                                                                                                                                                                                                                     |                  | t marks No(s).18, 3                | 33, 35 & 36        | For details of Owners Corporation(s) including; Purpose, Responsibility and Entitlement and Liability see Owners Corporation Search Report, Owners Corporation Rules and                                                                                                                                                                                                                                                                                                        |                                                                     |                                                 |  |  |
| Easement<br>Reference     Purpose     Width<br>(Metres)     Origin     Land Benefited / In Favour of       SEE     SEE     SHEET 2     FOR     EASEMENT     INFORMATION       SEE     SHEET 2     FOR     EASEMENT     INFORMATION       REDSTONE ESTATE - STAGE 10 (83 LOTS)     AREA OF STAGE - 4.028                                                                                                                                                                                                                                                                                                                                                                                                                                                                                                                                                                                                                                                                                                                                                                                                                                                                                                                                                                                                                                                                                                                                                                                                                                                                                                                                                                                                                                                                                                                                                                                                                                                                                                                                   |                                                                                                                                                                                                                                                                                                                                                                     |                  |                                    | EASEMENT II        | NFORMATION                                                                                                                                                                                                                                                                                                                                                                                                                                                                      |                                                                     |                                                 |  |  |
| Reference     Purpose     (Metres)     Origin     Land Benefited / In Favour of       Reference     Image: Second | LEGEND: A - Appurten                                                                                                                                                                                                                                                                                                                                                | ant Easement E - | Encumbering Ease                   | ement R - Encumber | ing Easement (Road)                                                                                                                                                                                                                                                                                                                                                                                                                                                             |                                                                     |                                                 |  |  |
| REDSTONE ESTATE - STAGE 10 (83 LOTS) AREA OF STAGE - 4.028                                                                                                                                                                                                                                                                                                                                                                                                                                                                                                                                                                                                                                                                                                                                                                                                                                                                                                                                                                                                                                                                                                                                                                                                                                                                                                                                                                                                                                                                                                                                                                                                                                                                                                                                                                                                                                                                                                                                                                                |                                                                                                                                                                                                                                                                                                                                                                     | Purpose          |                                    | Origin             | gin Land Benefited / In Favour of                                                                                                                                                                                                                                                                                                                                                                                                                                               |                                                                     |                                                 |  |  |
| 414 La Trobe Street         PO Box 16084         Melbourne Vic 8007         T 61 3 9993 7888    SURVEYORS FILE REF: 305921SV00          SURVEYORS FILE REF:    SURVEYORS FILE REF: 305921SV00          SURVEYORS FILE REF:    SURVEYORS FILE REF: 305921SV00          SURVEYORS FILE REF:    SURVEYORS FILE REF: 305921SV00                                                                                                                                                                                                                                                                                                                                                                                                                                                                                                                                                                                                                                                                                                                                                                                                                                                                                                                                                                                                                                                                                                                                                                                                                                                                                                                                                                                                                                                                                                                                                                                                                                                                                                               | ••                                                                                                                                                                                                                                                                                                                                                                  | 414 La Tr        | 10 (83 LOTS)<br>obe Street<br>6084 | RVEYORS FILE REF:  | 305921SV00                                                                                                                                                                                                                                                                                                                                                                                                                                                                      | AREA (                                                              |                                                 |  |  |

# PS 828173B/S12

|                       |                                                                                                | EASEMEN                        | T INFORMATION               | •                             |                        |  |
|-----------------------|------------------------------------------------------------------------------------------------|--------------------------------|-----------------------------|-------------------------------|------------------------|--|
| _EGEND: A             | - Appurtenant Easement E - Encumbering Ease                                                    | ement R - Encur                | nbering Easement (Road)     |                               |                        |  |
| Easement<br>Reference | PUMOSe                                                                                         |                                | Origin                      | Land Benefited / In Favour of |                        |  |
| E-1                   | TRANSMISSION OF ELECTRICTY                                                                     | SEE DIAG.                      | INSTRUMENT 1930087          | S.E.C                         | C.V.                   |  |
| E-1                   | DRAINAGE                                                                                       | SEE DIAG.                      | PS 828173B/S11              | HUME CITY                     | COUNCIL                |  |
| E-2                   | DRAINAGE                                                                                       | SEE DIAG.                      | PS 828173B                  | HUME CITY                     | COUNCIL                |  |
| E-2                   | CARRIAGEWAY                                                                                    | SEE DIAG.                      | PS 828173B/S20              | LOT Z ON PS 8                 | 328173B/S20            |  |
| E-3                   | DRAINAGE                                                                                       | SEE DIAG.                      | PS 828173B                  | HUME CITY                     | COUNCIL                |  |
| E-4                   | CARRIAGEWAY                                                                                    | SEE DIAG.                      | PS 828173B/S20              | LOT Z ON PS 8                 | 328173B/S20            |  |
| E-4                   | DRAINAGE                                                                                       | SEE DIAG.                      | PS 828173B/S20              | HUME CITY                     | COUNCIL                |  |
| E-5                   | SEWERAGE                                                                                       | SEE DIAG.                      | PS 828173B/S21              | GREATER WESTERN W             | ATER CORPORATION       |  |
| E-5                   | DRAINAGE                                                                                       | SEE DIAG.                      | PS 828173B/S21              | HUME CITY                     | COUNCIL                |  |
| E-5                   | SUPPORT<br>(STRUCTURAL SUPPORT RIGHTS FOR<br>RETAINING WALL PURPOSES)                          | 0.30                           | PS 828173B/S21              | THE RELEVANT ABUTTING         | ELOT ON PS 828173B/S2  |  |
| E-9                   | CARRIAGEWAY                                                                                    | SEE DIAG.                      | PS 828173B/S20              | LOT Z ON PS 8                 | 328173B/S20            |  |
| E-9                   | DRAINAGE                                                                                       | SEE DIAG.                      | PS 828173B/S11              | HUME CITY                     | COUNCIL                |  |
| E-10                  | DRAINAGE                                                                                       | SEE DIAG.                      | PS 828173B/S21              | HUME CITY                     | COUNCIL                |  |
| E-10                  | SEWERAGE                                                                                       | SEE DIAG.                      | PS 828173B/S21              | GREATER WESTERN W             | ATER CORPORATION       |  |
| E-11                  | DRAINAGE                                                                                       | SEE DIAG.                      | PS 828173B/S11              | HUME CITY                     | COUNCIL                |  |
| E-11                  | SEWERAGE                                                                                       | SEE DIAG.                      | PS 828173B/S11              | GREATER WESTERN W             | ATER CORPORATION       |  |
| E-12                  | SUPPORT<br>(STRUCTURAL SUPPORT RIGHTS FOR<br>RETAINING WALL PURPOSES)                          | 0.30                           | PS 828173B/S21              | THE RELEVANT ABUTTING         | 6 LOT ON PS 828173B/S2 |  |
| E-13                  | DRAINAGE                                                                                       | SEE DIAG.                      | PS 828173B/S20              | HUME CITY                     | ITY COUNCIL            |  |
| E-14                  | DRAINAGE                                                                                       | SEE DIAG.                      | PS 828173B/S11              | HUME CITY                     | COUNCIL                |  |
| E-15                  | CARRIAGEWAY                                                                                    | SEE DIAG.                      | PS 828173B/20               | LOT Z ON PS 8                 | 328173B/S20            |  |
| E-16                  | DRAINAGE                                                                                       | SEE DIAG.                      | PS 828173B/S20              | HUME CITY                     | COUNCIL                |  |
| E-16                  | SEWERAGE                                                                                       | SEE DIAG.                      | PS 828173B/S20              | GREATER WESTERN W             | ATER CORPORATION       |  |
| E-17                  | SUPPORT<br>(STRUCTURAL SUPPORT RIGHTS FOR<br>RETAINING WALL PURPOSES)                          | 0.30                           | THIS PLAN                   | THE RELEVANT /                | ABUTTING LOT           |  |
| E-18                  | DRAINAGE                                                                                       | SEE DIAG.                      | THIS PLAN                   | HUME CITY                     | COUNCIL                |  |
| E-19                  | SEWERAGE                                                                                       | SEE DIAG.                      | THIS PLAN                   | GREATER WESTERN W             | ATER CORPORATION       |  |
| E-20                  | DRAINAGE                                                                                       | SEE DIAG.                      | THIS PLAN                   | HUME CITY                     | COUNCIL                |  |
| E-20                  | SEWERAGE                                                                                       | SEE DIAG.                      | THIS PLAN                   | GREATER WESTERN W             | ATER CORPORATION       |  |
| E-21                  | DRAINAGE                                                                                       | SEE DIAG.                      | THIS PLAN                   | HUME CITY                     | COUNCIL                |  |
| E-21                  | SUPPORT<br>(STRUCTURAL SUPPORT RIGHTS FOR<br>RETAINING WALL PURPOSES)                          | 0.30                           | THIS PLAN                   | THE RELEVANT A                | ABUTTING LOT           |  |
| E-22                  | SEWERAGE                                                                                       | SEE DIAG.                      | THIS PLAN                   | GREATER WESTERN W             | ATER CORPORATION       |  |
| E-22                  | SUPPORT<br>(STRUCTURAL SUPPORT RIGHTS FOR<br>RETAINING WALL PURPOSES)                          | 0.30                           | THIS PLAN                   | THE RELEVANT A                | ABUTTING LOT           |  |
| E-23                  | DRAINAGE                                                                                       | SEE DIAG.                      | THIS PLAN                   | HUME CITY                     | COUNCIL                |  |
| E-23                  | SEWERAGE                                                                                       | SEE DIAG.                      | THIS PLAN                   | GREATER WESTERN W             | ATER CORPORATION       |  |
| E-23                  | SUPPORT<br>(STRUCTURAL SUPPORT RIGHTS FOR<br>RETAINING WALL PURPOSES)                          | 0.30                           | THIS PLAN                   | THE RELEVANT /                | ABUTTING LOT           |  |
| E-24                  | DRAINAGE                                                                                       | SEE DIAG.                      | PS 828173B/S4               | HUME CITY                     | COUNCIL                |  |
| SURVEYOR'S            | S FILE REF: 305921SV00                                                                         |                                |                             | ORIGINAL SHEET<br>SIZE: A3    | SHEET 2                |  |
| S                     | 414 La Trobe Street<br>PO Box 16084<br>Melbourne Vic 8007<br>T 61 3 9993 7888<br>spiire.com.au | Licensed Survey<br>Version: 11 | yor: Mark Oswald Stansfield |                               |                        |  |