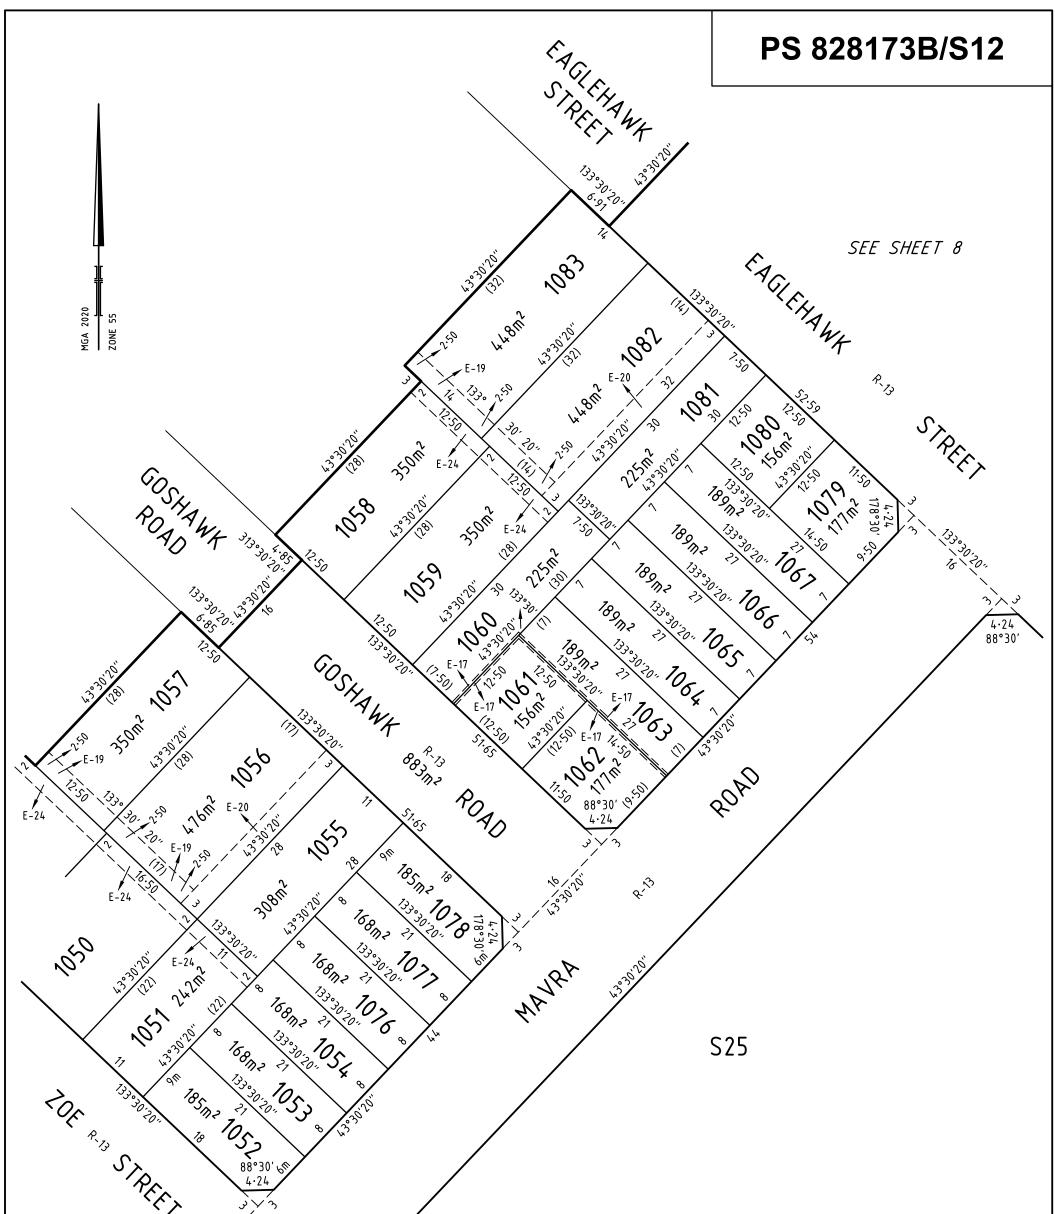

# PS 828173B/S12

|                       |                                                                                                | EASEMEN                        | T INFORMATION               | •                             |                        |  |
|-----------------------|------------------------------------------------------------------------------------------------|--------------------------------|-----------------------------|-------------------------------|------------------------|--|
| _EGEND: A             | - Appurtenant Easement E - Encumbering Ease                                                    | ement R - Encur                | nbering Easement (Road)     |                               |                        |  |
| Easement<br>Reference | PUMOSe                                                                                         |                                | Origin                      | Land Benefited / In Favour of |                        |  |
| E-1                   | TRANSMISSION OF ELECTRICTY                                                                     | SEE DIAG.                      | INSTRUMENT 1930087          | S.E.C                         | C.V.                   |  |
| E-1                   | DRAINAGE                                                                                       | SEE DIAG.                      | PS 828173B/S11              | HUME CITY                     | COUNCIL                |  |
| E-2                   | DRAINAGE                                                                                       | SEE DIAG.                      | PS 828173B                  | HUME CITY                     | COUNCIL                |  |
| E-2                   | CARRIAGEWAY                                                                                    | SEE DIAG.                      | PS 828173B/S20              | LOT Z ON PS 8                 | 328173B/S20            |  |
| E-3                   | DRAINAGE                                                                                       | SEE DIAG.                      | PS 828173B                  | HUME CITY                     | COUNCIL                |  |
| E-4                   | CARRIAGEWAY                                                                                    | SEE DIAG.                      | PS 828173B/S20              | LOT Z ON PS 8                 | 328173B/S20            |  |
| E-4                   | DRAINAGE                                                                                       | SEE DIAG.                      | PS 828173B/S20              | HUME CITY                     | COUNCIL                |  |
| E-5                   | SEWERAGE                                                                                       | SEE DIAG.                      | PS 828173B/S21              | GREATER WESTERN W             | ATER CORPORATION       |  |
| E-5                   | DRAINAGE                                                                                       | SEE DIAG.                      | PS 828173B/S21              | HUME CITY                     | COUNCIL                |  |
| E-5                   | SUPPORT<br>(STRUCTURAL SUPPORT RIGHTS FOR<br>RETAINING WALL PURPOSES)                          | 0.30                           | PS 828173B/S21              | THE RELEVANT ABUTTING         | ELOT ON PS 828173B/S2  |  |
| E-9                   | CARRIAGEWAY                                                                                    | SEE DIAG.                      | PS 828173B/S20              | LOT Z ON PS 8                 | 328173B/S20            |  |
| E-9                   | DRAINAGE                                                                                       | SEE DIAG.                      | PS 828173B/S11              | HUME CITY                     | COUNCIL                |  |
| E-10                  | DRAINAGE                                                                                       | SEE DIAG.                      | PS 828173B/S21              | HUME CITY                     | COUNCIL                |  |
| E-10                  | SEWERAGE                                                                                       | SEE DIAG.                      | PS 828173B/S21              | GREATER WESTERN W             | ATER CORPORATION       |  |
| E-11                  | DRAINAGE                                                                                       | SEE DIAG.                      | PS 828173B/S11              | HUME CITY                     | COUNCIL                |  |
| E-11                  | SEWERAGE                                                                                       | SEE DIAG.                      | PS 828173B/S11              | GREATER WESTERN W             | ATER CORPORATION       |  |
| E-12                  | SUPPORT<br>(STRUCTURAL SUPPORT RIGHTS FOR<br>RETAINING WALL PURPOSES)                          | 0.30                           | PS 828173B/S21              | THE RELEVANT ABUTTING         | 6 LOT ON PS 828173B/S2 |  |
| E-13                  | DRAINAGE                                                                                       | SEE DIAG.                      | PS 828173B/S20              | HUME CITY                     | ITY COUNCIL            |  |
| E-14                  | DRAINAGE                                                                                       | SEE DIAG.                      | PS 828173B/S11              | HUME CITY                     | COUNCIL                |  |
| E-15                  | CARRIAGEWAY                                                                                    | SEE DIAG.                      | PS 828173B/20               | LOT Z ON PS 8                 | 328173B/S20            |  |
| E-16                  | DRAINAGE                                                                                       | SEE DIAG.                      | PS 828173B/S20              | HUME CITY                     | COUNCIL                |  |
| E-16                  | SEWERAGE                                                                                       | SEE DIAG.                      | PS 828173B/S20              | GREATER WESTERN W             | ATER CORPORATION       |  |
| E-17                  | SUPPORT<br>(STRUCTURAL SUPPORT RIGHTS FOR<br>RETAINING WALL PURPOSES)                          | 0.30                           | THIS PLAN                   | THE RELEVANT /                | ABUTTING LOT           |  |
| E-18                  | DRAINAGE                                                                                       | SEE DIAG.                      | THIS PLAN                   | HUME CITY                     | COUNCIL                |  |
| E-19                  | SEWERAGE                                                                                       | SEE DIAG.                      | THIS PLAN                   | GREATER WESTERN W             | ATER CORPORATION       |  |
| E-20                  | DRAINAGE                                                                                       | SEE DIAG.                      | THIS PLAN                   | HUME CITY                     | COUNCIL                |  |
| E-20                  | SEWERAGE                                                                                       | SEE DIAG.                      | THIS PLAN                   | GREATER WESTERN W             | ATER CORPORATION       |  |
| E-21                  | DRAINAGE                                                                                       | SEE DIAG.                      | THIS PLAN                   | HUME CITY                     | COUNCIL                |  |
| E-21                  | SUPPORT<br>(STRUCTURAL SUPPORT RIGHTS FOR<br>RETAINING WALL PURPOSES)                          | 0.30                           | THIS PLAN                   | THE RELEVANT A                | ABUTTING LOT           |  |
| E-22                  | SEWERAGE                                                                                       | SEE DIAG.                      | THIS PLAN                   | GREATER WESTERN W             | ATER CORPORATION       |  |
| E-22                  | SUPPORT<br>(STRUCTURAL SUPPORT RIGHTS FOR<br>RETAINING WALL PURPOSES)                          | 0.30                           | THIS PLAN                   | THE RELEVANT A                | ABUTTING LOT           |  |
| E-23                  | DRAINAGE                                                                                       | SEE DIAG.                      | THIS PLAN                   | HUME CITY                     | COUNCIL                |  |
| E-23                  | SEWERAGE                                                                                       | SEE DIAG.                      | THIS PLAN                   | GREATER WESTERN W             | ATER CORPORATION       |  |
| E-23                  | SUPPORT<br>(STRUCTURAL SUPPORT RIGHTS FOR<br>RETAINING WALL PURPOSES)                          | 0.30                           | THIS PLAN                   | THE RELEVANT /                | ABUTTING LOT           |  |
| E-24                  | DRAINAGE                                                                                       | SEE DIAG.                      | PS 828173B/S4               | HUME CITY                     | COUNCIL                |  |
| SURVEYOR'S            | S FILE REF: 305921SV00                                                                         |                                |                             | ORIGINAL SHEET<br>SIZE: A3    | SHEET 2                |  |
| S                     | 414 La Trobe Street<br>PO Box 16084<br>Melbourne Vic 8007<br>T 61 3 9993 7888<br>spiire.com.au | Licensed Survey<br>Version: 11 | yor: Mark Oswald Stansfield |                               |                        |  |