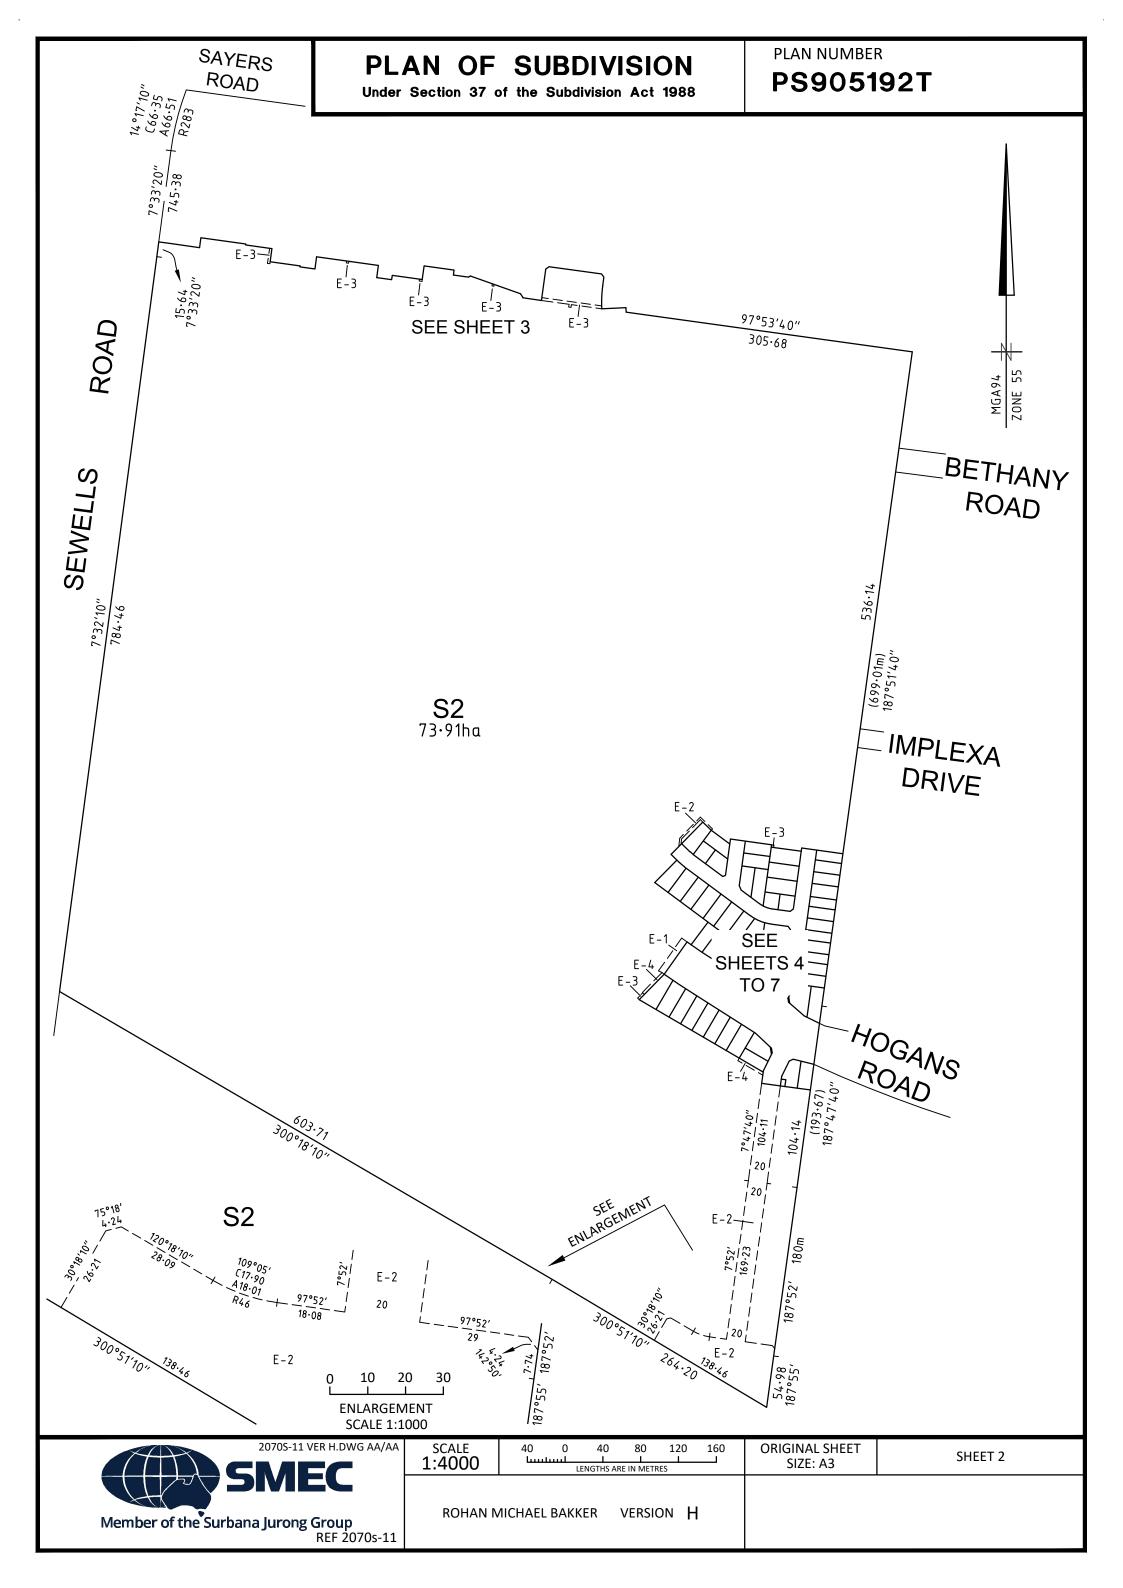

| PLAN OF SUBDIVISION<br>Under Section 37 of the Subdivision Act 1988 |                                                                                                                                                                        |                                  | LUV USE ONLY                        | PLAN NUMBER                                                                                                                 | 92T                                                                                            |                       |
|---------------------------------------------------------------------|------------------------------------------------------------------------------------------------------------------------------------------------------------------------|----------------------------------|-------------------------------------|-----------------------------------------------------------------------------------------------------------------------------|------------------------------------------------------------------------------------------------|-----------------------|
| LOCATION OF LAND<br>PARISH: TARNEIT                                 |                                                                                                                                                                        |                                  | COUNCIL NAME: WYNDHAM CITY COUNCIL  |                                                                                                                             |                                                                                                |                       |
| TOWNSHIP:                                                           | -                                                                                                                                                                      |                                  |                                     |                                                                                                                             |                                                                                                |                       |
| SECTION:                                                            | 8                                                                                                                                                                      |                                  |                                     |                                                                                                                             |                                                                                                |                       |
| CROWN ALL                                                           |                                                                                                                                                                        |                                  |                                     |                                                                                                                             |                                                                                                |                       |
| CROWN POR                                                           |                                                                                                                                                                        |                                  |                                     |                                                                                                                             |                                                                                                |                       |
| TITLE REFER                                                         | RENCES: Vol. 11863 Fol. 169<br>Vol. 12528 Fol. 278                                                                                                                     |                                  |                                     |                                                                                                                             |                                                                                                |                       |
| LAST PLAN                                                           | REFERENCE/S: PS735353R (LOT<br>PS841640V (LOT                                                                                                                          | B) AND<br>A)                     |                                     |                                                                                                                             |                                                                                                |                       |
| POSTAL ADI<br>(At time of                                           |                                                                                                                                                                        |                                  |                                     |                                                                                                                             |                                                                                                |                       |
| MGA94 Co-ord<br>(of approx<br>land in plai                          | <b>centre of N</b> 5 807 470                                                                                                                                           |                                  |                                     |                                                                                                                             |                                                                                                |                       |
| IDENTIFIER                                                          | VESTING OF ROADS AND/OR R                                                                                                                                              | ESERVES                          |                                     |                                                                                                                             | NOTATIONS                                                                                      |                       |
| ROAD R1                                                             |                                                                                                                                                                        |                                  |                                     | LOTS ON THIS PLAN MAY BE AFFECTED BY ONE OR MORE OWNERS<br>CORPORATIONS (SEE OWNERS CORPORATION SEARCH REPORT FOR DETAILS). |                                                                                                |                       |
| RESERVE No.                                                         | 1 POWERCOR A                                                                                                                                                           | USTRALIA LTC                     |                                     | LOTS 1 TO 1100 (BOTH                                                                                                        | LOTS 1 TO 1100 (BOTH INCLUSIVE) HAVE BEEN OMITTED FROM THIS PLAN.                              |                       |
|                                                                     |                                                                                                                                                                        |                                  |                                     | LOTS ON THIS PLAN MAY BE AFFECTED BY ONE OR MORE RESTR                                                                      |                                                                                                | OR MORE RESTRICTIONS. |
|                                                                     |                                                                                                                                                                        |                                  |                                     | SEE SHEET 8 FOR FURTHER DETAILS.                                                                                            |                                                                                                |                       |
|                                                                     | NOTATIONS                                                                                                                                                              |                                  |                                     | CP 1 DENOTES COMMON PROPERTY No.1 AND PT DENOTES PARTS.<br>COMMON PROPERTY No.1 IS IN 2 PARTS.                              |                                                                                                |                       |
| DEPTH LIMITAT                                                       | ION: 15.24m BELOW THE SURFACE.                                                                                                                                         |                                  |                                     | -                                                                                                                           |                                                                                                |                       |
| PLA<br>SURVEY: THIS F<br>THIS SURVEY HA                             | S IS A STAGED SUBDIVISION.<br>NNING PERMIT No. WYP10817<br>PLAN IS BASED ON SURVEY.<br>AS BEEN CONNECTED TO PERMANEN<br>EE) AND PM18, PM134, PM217 & PM<br>URVEY AREA: |                                  |                                     |                                                                                                                             |                                                                                                |                       |
| ALAMO<br>3.806ha                                                    |                                                                                                                                                                        | 57                               | LOTS                                |                                                                                                                             |                                                                                                |                       |
|                                                                     |                                                                                                                                                                        | E                                | ASEMENT INF                         |                                                                                                                             |                                                                                                |                       |
| EGEND A-                                                            | Appurtenant Easement E-Er                                                                                                                                              |                                  |                                     | -                                                                                                                           | · ·                                                                                            |                       |
| Easement                                                            | IMPLIED EASEMENTS UNDE                                                                                                                                                 | Width                            | 2(2) OF THE 30                      | BDIVISION ACT 1966 APPL                                                                                                     |                                                                                                |                       |
| Reference                                                           | Purpose                                                                                                                                                                | (Metres)                         | Origin                              |                                                                                                                             | Land Benefited/In Favour Of                                                                    |                       |
| E-1                                                                 | DRAINAGE<br>SEWERAGE<br>WATER SUPPLY<br>(THROUGH UNDERGROUND PIPES)                                                                                                    | SEE PLAN<br>SEE PLAN<br>SEE PLAN | THIS PLAN<br>THIS PLAN<br>THIS PLAN |                                                                                                                             | WYNDHAM CITY COUNCIL<br>GREATER WESTERN WATER CORPORATION<br>GREATER WESTERN WATER CORPORATION |                       |
| E-2<br>E-3                                                          | DRAINAGE<br>SEWERAGE                                                                                                                                                   | SEE PLAN<br>SEE PLAN             | THIS PLAN<br>THIS PLAN              |                                                                                                                             | WYNDHAM CITY COUNCIL<br>GREATER WESTERN WATER CORPORATION                                      |                       |
| E-3<br>E-4                                                          | DRAINAGE                                                                                                                                                               | SEE PLAN                         | N THIS PLAN                         |                                                                                                                             | GREATER WESTERN WATER CORPORATION<br>WYNDHAM CITY COUNCIL<br>GREATER WESTERN WATER CORPORATION |                       |
|                                                                     | SEWERAGE                                                                                                                                                               | SEE PLAN                         |                                     | THIS PLAN                                                                                                                   | GREATER WESTER                                                                                 | N WATER CORPORATION   |
|                                                                     |                                                                                                                                                                        |                                  |                                     |                                                                                                                             |                                                                                                |                       |
|                                                                     | 20705-11 VER H.DWG A                                                                                                                                                   | A/AA SURVE                       | 'OR REF: 2                          | 070s-11                                                                                                                     | ORIGINAL SHEET<br>SIZE: A3                                                                     | SHEET 1 OF 8          |

## PLAN OF SUBDIVISION

Under Section 37 of the Subdivision Act 1988

PLAN NUMBER