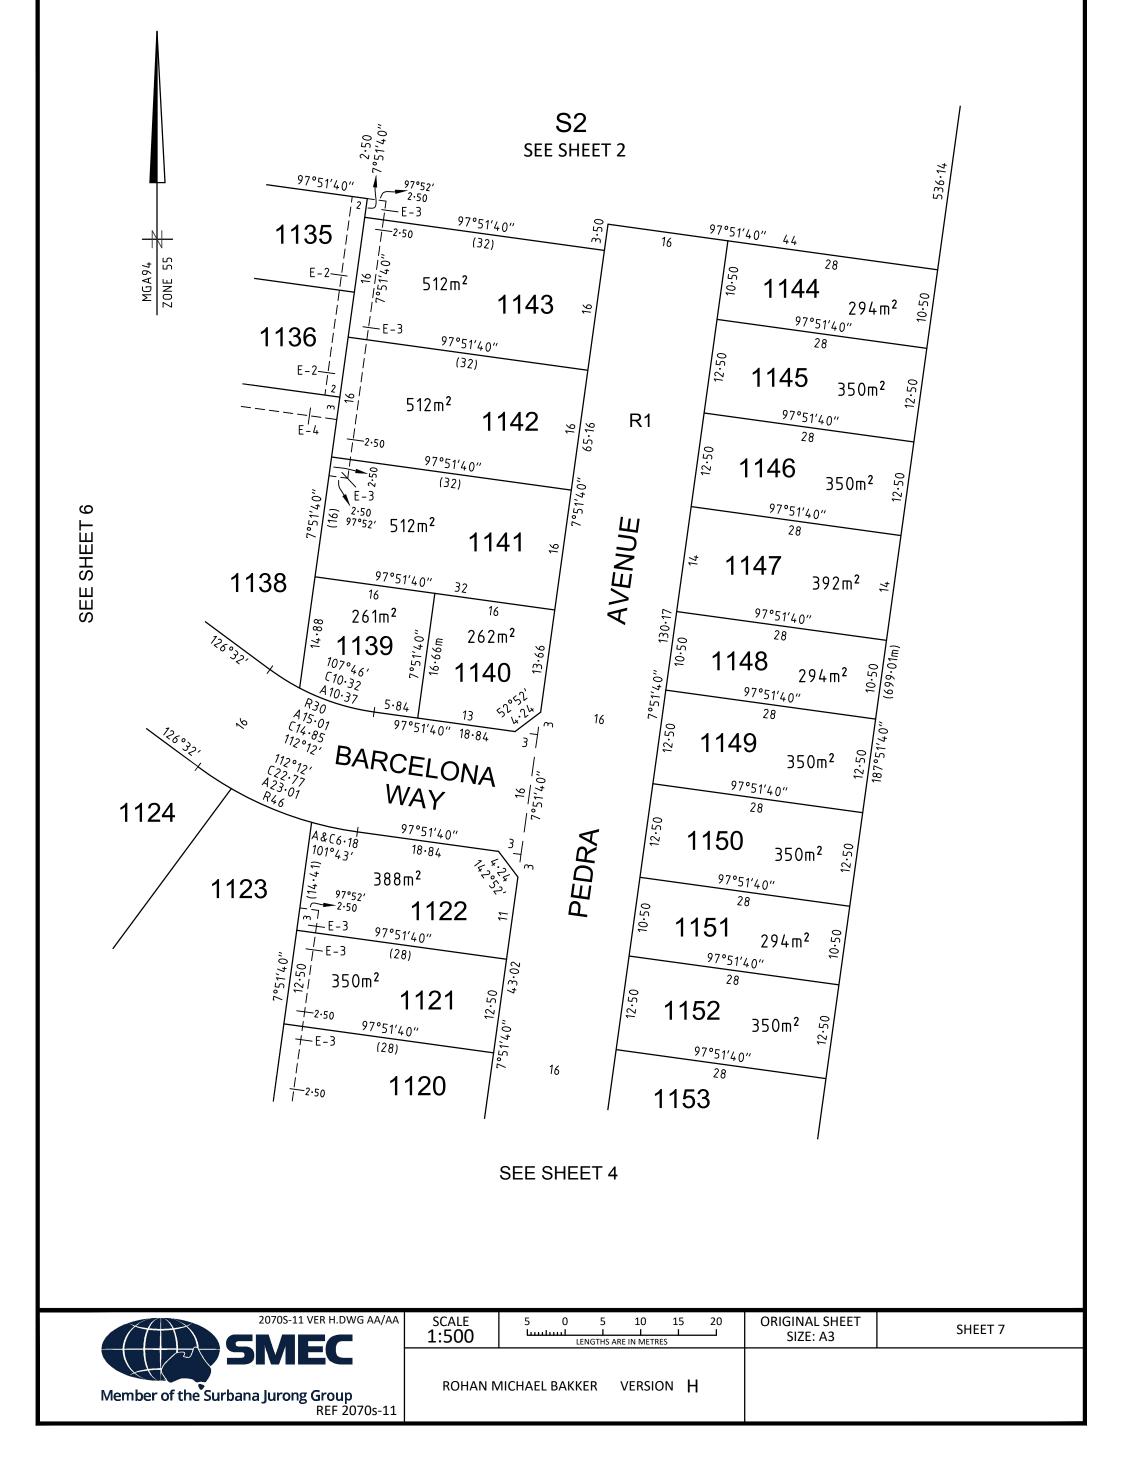

| PLAN OF SUBDIVISION<br>Under Section 37 of the Subdivision Act 1988 |                                                                                                                                                                        |                                  | LUV USE ONLY                        | PLAN NUMBER                                                                                                                 | 92T                                                                                            |                       |
|---------------------------------------------------------------------|------------------------------------------------------------------------------------------------------------------------------------------------------------------------|----------------------------------|-------------------------------------|-----------------------------------------------------------------------------------------------------------------------------|------------------------------------------------------------------------------------------------|-----------------------|
| LOCATION OF LAND<br>PARISH: TARNEIT                                 |                                                                                                                                                                        |                                  | COUNCIL NAME: WYNDHAM CITY COUNCIL  |                                                                                                                             |                                                                                                |                       |
| TOWNSHIP:                                                           | -                                                                                                                                                                      |                                  |                                     |                                                                                                                             |                                                                                                |                       |
| SECTION:                                                            | 8                                                                                                                                                                      |                                  |                                     |                                                                                                                             |                                                                                                |                       |
| CROWN ALL                                                           |                                                                                                                                                                        |                                  |                                     |                                                                                                                             |                                                                                                |                       |
| CROWN POR                                                           |                                                                                                                                                                        |                                  |                                     |                                                                                                                             |                                                                                                |                       |
| TITLE REFER                                                         | RENCES: Vol. 11863 Fol. 169<br>Vol. 12528 Fol. 278                                                                                                                     |                                  |                                     |                                                                                                                             |                                                                                                |                       |
| LAST PLAN                                                           | REFERENCE/S: PS735353R (LOT<br>PS841640V (LOT                                                                                                                          | B) AND<br>A)                     |                                     |                                                                                                                             |                                                                                                |                       |
| POSTAL ADI<br>(At time of                                           |                                                                                                                                                                        |                                  |                                     |                                                                                                                             |                                                                                                |                       |
| MGA94 Co-ord<br>(of approx<br>land in plai                          | <b>centre of N</b> 5 807 470                                                                                                                                           |                                  |                                     |                                                                                                                             |                                                                                                |                       |
| IDENTIFIER                                                          | VESTING OF ROADS AND/OR R                                                                                                                                              | ESERVES                          |                                     |                                                                                                                             | NOTATIONS                                                                                      |                       |
| ROAD R1                                                             |                                                                                                                                                                        |                                  |                                     | LOTS ON THIS PLAN MAY BE AFFECTED BY ONE OR MORE OWNERS<br>CORPORATIONS (SEE OWNERS CORPORATION SEARCH REPORT FOR DETAILS). |                                                                                                |                       |
| RESERVE No.                                                         | 1 POWERCOR A                                                                                                                                                           | USTRALIA LTC                     |                                     | LOTS 1 TO 1100 (BOTH                                                                                                        | LOTS 1 TO 1100 (BOTH INCLUSIVE) HAVE BEEN OMITTED FROM THIS PLAN.                              |                       |
|                                                                     |                                                                                                                                                                        |                                  |                                     | LOTS ON THIS PLAN MAY BE AFFECTED BY ONE OR MORE RESTR                                                                      |                                                                                                | OR MORE RESTRICTIONS. |
|                                                                     |                                                                                                                                                                        |                                  |                                     | SEE SHEET 8 FOR FURTHER DETAILS.                                                                                            |                                                                                                |                       |
|                                                                     | NOTATIONS                                                                                                                                                              |                                  |                                     | CP 1 DENOTES COMMON PROPERTY No.1 AND PT DENOTES PARTS.<br>COMMON PROPERTY No.1 IS IN 2 PARTS.                              |                                                                                                |                       |
| DEPTH LIMITAT                                                       | ION: 15.24m BELOW THE SURFACE.                                                                                                                                         |                                  |                                     | -                                                                                                                           |                                                                                                |                       |
| PLA<br>SURVEY: THIS F<br>THIS SURVEY HA                             | S IS A STAGED SUBDIVISION.<br>NNING PERMIT No. WYP10817<br>PLAN IS BASED ON SURVEY.<br>AS BEEN CONNECTED TO PERMANEN<br>EE) AND PM18, PM134, PM217 & PM<br>URVEY AREA: |                                  |                                     |                                                                                                                             |                                                                                                |                       |
| ALAMO<br>3.806ha                                                    |                                                                                                                                                                        | 57                               | LOTS                                |                                                                                                                             |                                                                                                |                       |
|                                                                     |                                                                                                                                                                        | E                                | ASEMENT INF                         |                                                                                                                             |                                                                                                |                       |
| EGEND A-                                                            | Appurtenant Easement E-Er                                                                                                                                              |                                  |                                     | -                                                                                                                           | · ·                                                                                            |                       |
| Easement                                                            | IMPLIED EASEMENTS UNDE                                                                                                                                                 | Width                            | 2(2) OF THE 30                      | BDIVISION ACT 1966 APPL                                                                                                     |                                                                                                |                       |
| Reference                                                           | Purpose                                                                                                                                                                | (Metres)                         | Origin                              |                                                                                                                             | Land Benefited/In Favour Of                                                                    |                       |
| E-1                                                                 | DRAINAGE<br>SEWERAGE<br>WATER SUPPLY<br>(THROUGH UNDERGROUND PIPES)                                                                                                    | SEE PLAN<br>SEE PLAN<br>SEE PLAN | THIS PLAN<br>THIS PLAN<br>THIS PLAN |                                                                                                                             | WYNDHAM CITY COUNCIL<br>GREATER WESTERN WATER CORPORATION<br>GREATER WESTERN WATER CORPORATION |                       |
| E-2<br>E-3                                                          | DRAINAGE<br>SEWERAGE                                                                                                                                                   | SEE PLAN<br>SEE PLAN             | THIS PLAN<br>THIS PLAN              |                                                                                                                             | WYNDHAM CITY COUNCIL<br>GREATER WESTERN WATER CORPORATION                                      |                       |
| E-3<br>E-4                                                          | DRAINAGE                                                                                                                                                               | SEE PLAN                         | N THIS PLAN                         |                                                                                                                             | GREATER WESTERN WATER CORPORATION<br>WYNDHAM CITY COUNCIL<br>GREATER WESTERN WATER CORPORATION |                       |
|                                                                     | SEWERAGE                                                                                                                                                               | SEE PLAN                         |                                     | THIS PLAN                                                                                                                   | GREATER WESTER                                                                                 | N WATER CORPORATION   |
|                                                                     |                                                                                                                                                                        |                                  |                                     |                                                                                                                             |                                                                                                |                       |
|                                                                     | 20705-11 VER H.DWG A                                                                                                                                                   | A/AA SURVE                       | 'OR REF: 2                          | 070s-11                                                                                                                     | ORIGINAL SHEET<br>SIZE: A3                                                                     | SHEET 1 OF 8          |

## PLAN OF SUBDIVISION

Under Section 37 of the Subdivision Act 1988

PLAN NUMBER

### **PS905192T**

| S2<br>SEE SHEET 2                                  | 0°18'70"       | E-3<br>(157.85)<br>(157.85)<br>(157.85)<br>(157.85)<br>(157.85)<br>(157.85)<br>(157.85)<br>(157.85)<br>(157.85)<br>(157.85)<br>(157.85)<br>(157.85)<br>(157.85)<br>(157.85)<br>(157.85)<br>(157.85)<br>(157.85)<br>(157.85)<br>(157.85)<br>(157.85)<br>(157.85)<br>(157.85)<br>(157.85)<br>(157.85)<br>(157.85)<br>(157.85)<br>(157.85)<br>(157.85)<br>(157.85)<br>(157.85)<br>(157.85)<br>(157.85)<br>(157.85)<br>(157.85)<br>(157.85)<br>(157.85)<br>(157.85)<br>(157.85)<br>(157.85)<br>(157.85)<br>(157.85)<br>(157.85)<br>(157.85)<br>(157.85)<br>(157.85)<br>(157.85)<br>(157.85)<br>(157.85)<br>(157.85)<br>(157.85)<br>(157.85)<br>(157.85)<br>(157.85)<br>(157.85)<br>(157.85)<br>(157.85)<br>(157.85)<br>(157.85)<br>(157.85)<br>(157.85)<br>(157.85)<br>(157.85)<br>(157.85)<br>(157.85)<br>(157.85)<br>(157.85)<br>(157.85)<br>(157.85)<br>(157.85)<br>(157.85)<br>(157.85)<br>(157.85)<br>(157.85)<br>(157.85)<br>(157.85)<br>(157.85)<br>(157.85)<br>(157.85)<br>(157.85)<br>(157.85)<br>(157.85)<br>(157.85)<br>(157.85)<br>(157.85)<br>(157.85)<br>(157.85)<br>(157.85)<br>(157.85)<br>(157.85)<br>(157.85)<br>(157.85)<br>(157.85)<br>(157.85)<br>(157.85)<br>(157.85)<br>(157.85)<br>(157.85)<br>(157.85)<br>(157.85)<br>(157.85)<br>(157.85)<br>(157.85)<br>(157.85)<br>(157.85)<br>(157.85)<br>(157.85)<br>(157.85)<br>(157.85)<br>(157.85)<br>(157.85)<br>(157.85)<br>(157.85)<br>(157.85)<br>(157.85)<br>(157.85)<br>(157.85)<br>(157.85)<br>(157.85)<br>(157.85)<br>(157.85)<br>(157.85)<br>(157.85)<br>(157.85)<br>(157.85)<br>(157.85)<br>(157.85)<br>(157.85)<br>(157.85)<br>(157.85)<br>(157.85)<br>(157.85)<br>(157.85)<br>(157.85)<br>(157.85)<br>(157.85)<br>(157.85)<br>(157.85)<br>(157.85)<br>(157.85)<br>(157.85)<br>(157.85)<br>(157.85)<br>(157.85)<br>(157.85)<br>(157.85)<br>(157.85)<br>(157.85)<br>(157.85)<br>(157.85)<br>(157.85)<br>(157.85)<br>(157.85)<br>(157.85)<br>(157.85)<br>(157.85)<br>(157.85)<br>(157.85)<br>(157.85)<br>(157.85)<br>(157.85)<br>(157.85)<br>(157.85)<br>(157.85)<br>(157.85)<br>(157.85)<br>(157.85)<br>(157.85)<br>(157.85)<br>(157.85)<br>(157.85)<br>(157.85)<br>(157.85)<br>(157.85)<br>(157.85)<br>(157.85)<br>(157.85)<br>(157.85)<br>(157.85)<br>(157.85)<br>(157.85)<br>(157.85)<br>(157.85)<br>(157.85)<br>(157.85)<br>(157.85)<br>(157.85)<br>(157.85)<br>(157.85)<br>(157.85)<br>(157.85)<br>(157.85)<br>(157.85)<br>(157.85)<br>(157.85)<br>(157.85)<br>(157.85)<br>(157.85)<br>(157.85)<br>(157.85)<br>(157.85)<br>(157.85)<br>(157.85)<br>(157.85)<br>(157.85)<br>(157.85)<br>(157.85)<br>(157.85)<br>(157.85)<br>(157.85)<br>(157.85)<br>(157.85)<br>(157.85)<br>(157.85)<br>(157.85)<br>(157.85)<br>(157.85)<br>(157.85)<br>(157.85)<br>(157.85)<br>(157.85)<br>(157.85)<br>(157.85)<br>(157.85)<br>(157.85)<br>(157.85)<br>(157.85)<br>(157.85) | ол 1106<br><sup>10</sup><br><sup>10</sup><br><sup>10</sup><br><sup>10</sup><br><sup>10</sup><br><sup>10</sup><br><sup>10</sup><br><sup>10</sup> | 5       |
|----------------------------------------------------|----------------|-----------------------------------------------------------------------------------------------------------------------------------------------------------------------------------------------------------------------------------------------------------------------------------------------------------------------------------------------------------------------------------------------------------------------------------------------------------------------------------------------------------------------------------------------------------------------------------------------------------------------------------------------------------------------------------------------------------------------------------------------------------------------------------------------------------------------------------------------------------------------------------------------------------------------------------------------------------------------------------------------------------------------------------------------------------------------------------------------------------------------------------------------------------------------------------------------------------------------------------------------------------------------------------------------------------------------------------------------------------------------------------------------------------------------------------------------------------------------------------------------------------------------------------------------------------------------------------------------------------------------------------------------------------------------------------------------------------------------------------------------------------------------------------------------------------------------------------------------------------------------------------------------------------------------------------------------------------------------------------------------------------------------------------------------------------------------------------------------------------------------------------------------------------------------------------------------------------------------------------------------------------------------------------------------------------------------------------------------------------------------------------------------------------------------------------------------------------------------------------------------------------------------------------------------------------------------------------------------------------------------------------------------------------------------------------------------------------------------------------------------------------------------------------------------------------------------------------------|-------------------------------------------------------------------------------------------------------------------------------------------------|---------|
| 2070S-11 VER H.DWG AA/AA                           | SCALE<br>1:500 | 5 0 5 10 15 20<br>LINGTHS ARE IN METRES                                                                                                                                                                                                                                                                                                                                                                                                                                                                                                                                                                                                                                                                                                                                                                                                                                                                                                                                                                                                                                                                                                                                                                                                                                                                                                                                                                                                                                                                                                                                                                                                                                                                                                                                                                                                                                                                                                                                                                                                                                                                                                                                                                                                                                                                                                                                                                                                                                                                                                                                                                                                                                                                                                                                                                                                 | ORIGINAL SHEET<br>SIZE: A3                                                                                                                      | SHEET 5 |
| Member of the Surbana Jurong Group<br>REF 2070s-11 | ROHAN N        | /IICHAEL BAKKER VERSION <b>H</b>                                                                                                                                                                                                                                                                                                                                                                                                                                                                                                                                                                                                                                                                                                                                                                                                                                                                                                                                                                                                                                                                                                                                                                                                                                                                                                                                                                                                                                                                                                                                                                                                                                                                                                                                                                                                                                                                                                                                                                                                                                                                                                                                                                                                                                                                                                                                                                                                                                                                                                                                                                                                                                                                                                                                                                                                        |                                                                                                                                                 |         |