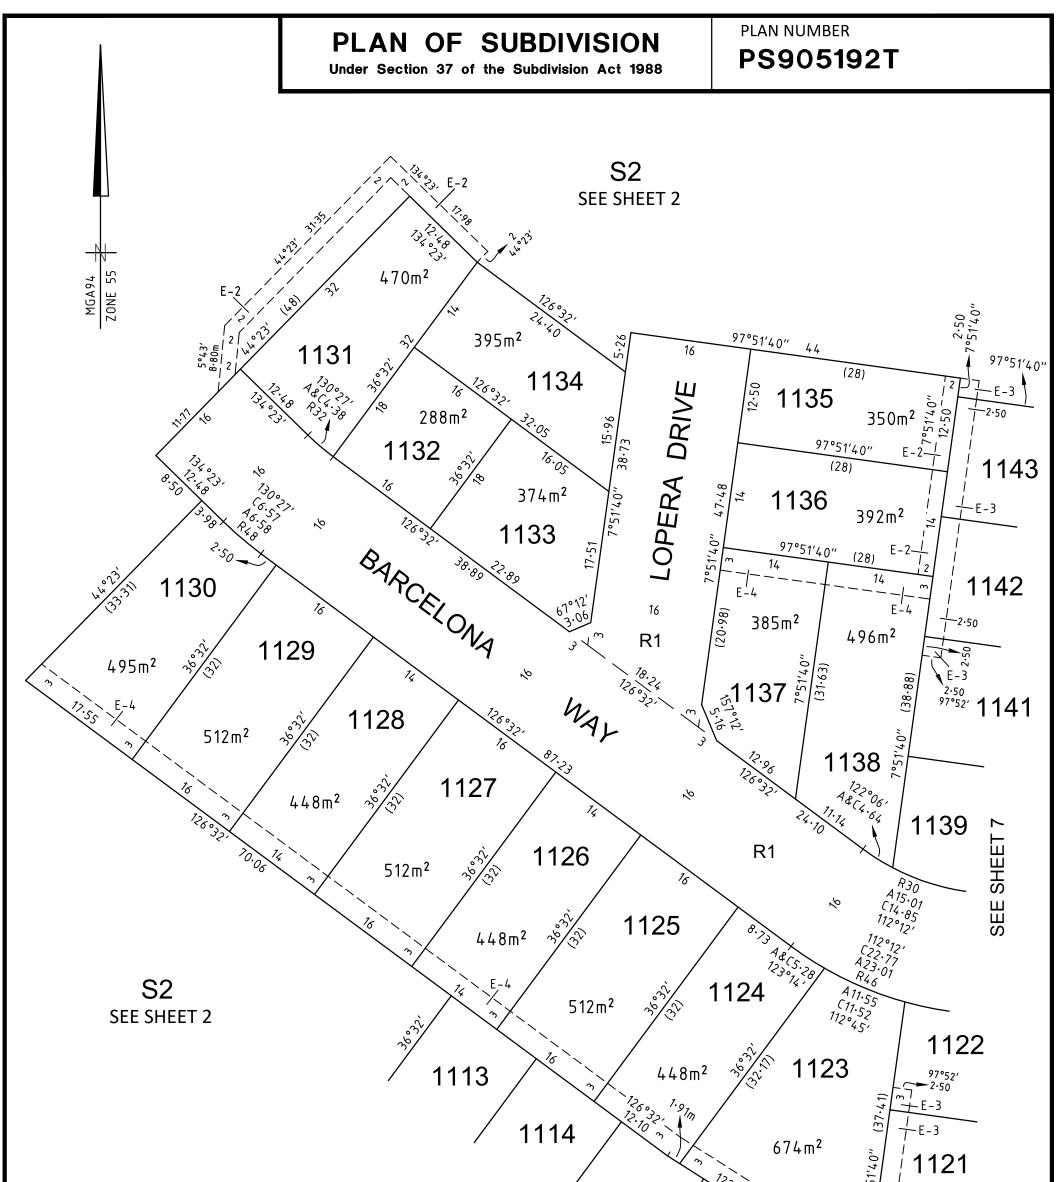

| PLAN OF SUBDIVISION<br>Under Section 37 of the Subdivision Act 1988 |                                                                                                                                                                        |                                  | LUV USE ONLY                        | PLAN NUMBER                                                                                                                 | 92T                                                                                            |                       |
|---------------------------------------------------------------------|------------------------------------------------------------------------------------------------------------------------------------------------------------------------|----------------------------------|-------------------------------------|-----------------------------------------------------------------------------------------------------------------------------|------------------------------------------------------------------------------------------------|-----------------------|
| LOCATION OF LAND<br>PARISH: TARNEIT                                 |                                                                                                                                                                        |                                  | COUNCIL NAME: WYNDHAM CITY COUNCIL  |                                                                                                                             |                                                                                                |                       |
| TOWNSHIP:                                                           | -                                                                                                                                                                      |                                  |                                     |                                                                                                                             |                                                                                                |                       |
| SECTION:                                                            | 8                                                                                                                                                                      |                                  |                                     |                                                                                                                             |                                                                                                |                       |
| CROWN ALL                                                           |                                                                                                                                                                        |                                  |                                     |                                                                                                                             |                                                                                                |                       |
| CROWN POR                                                           |                                                                                                                                                                        |                                  |                                     |                                                                                                                             |                                                                                                |                       |
| TITLE REFER                                                         | RENCES: Vol. 11863 Fol. 169<br>Vol. 12528 Fol. 278                                                                                                                     |                                  |                                     |                                                                                                                             |                                                                                                |                       |
| LAST PLAN                                                           | REFERENCE/S: PS735353R (LOT<br>PS841640V (LOT                                                                                                                          | B) AND<br>A)                     |                                     |                                                                                                                             |                                                                                                |                       |
| POSTAL ADI<br>(At time of                                           |                                                                                                                                                                        |                                  |                                     |                                                                                                                             |                                                                                                |                       |
| MGA94 Co-ord<br>(of approx<br>land in plai                          | <b>centre of N</b> 5 807 470                                                                                                                                           |                                  |                                     |                                                                                                                             |                                                                                                |                       |
| IDENTIFIER                                                          | VESTING OF ROADS AND/OR R                                                                                                                                              | ESERVES                          |                                     |                                                                                                                             | NOTATIONS                                                                                      |                       |
| ROAD R1                                                             |                                                                                                                                                                        |                                  |                                     | LOTS ON THIS PLAN MAY BE AFFECTED BY ONE OR MORE OWNERS<br>CORPORATIONS (SEE OWNERS CORPORATION SEARCH REPORT FOR DETAILS). |                                                                                                |                       |
| RESERVE No.                                                         | 1 POWERCOR A                                                                                                                                                           | USTRALIA LTC                     |                                     | LOTS 1 TO 1100 (BOTH                                                                                                        | LOTS 1 TO 1100 (BOTH INCLUSIVE) HAVE BEEN OMITTED FROM THIS PLAN.                              |                       |
|                                                                     |                                                                                                                                                                        |                                  |                                     | LOTS ON THIS PLAN MAY BE AFFECTED BY ONE OR MORE RESTR                                                                      |                                                                                                | OR MORE RESTRICTIONS. |
|                                                                     |                                                                                                                                                                        |                                  |                                     | SEE SHEET 8 FOR FURTHER DETAILS.                                                                                            |                                                                                                |                       |
|                                                                     | NOTATIONS                                                                                                                                                              |                                  |                                     | CP 1 DENOTES COMMON PROPERTY No.1 AND PT DENOTES PARTS.<br>COMMON PROPERTY No.1 IS IN 2 PARTS.                              |                                                                                                |                       |
| DEPTH LIMITAT                                                       | ION: 15.24m BELOW THE SURFACE.                                                                                                                                         |                                  |                                     | -                                                                                                                           |                                                                                                |                       |
| PLA<br>SURVEY: THIS F<br>THIS SURVEY HA                             | S IS A STAGED SUBDIVISION.<br>NNING PERMIT No. WYP10817<br>PLAN IS BASED ON SURVEY.<br>AS BEEN CONNECTED TO PERMANEN<br>EE) AND PM18, PM134, PM217 & PM<br>URVEY AREA: |                                  |                                     |                                                                                                                             |                                                                                                |                       |
| ALAMO<br>3.806ha                                                    |                                                                                                                                                                        | 57                               | LOTS                                |                                                                                                                             |                                                                                                |                       |
|                                                                     |                                                                                                                                                                        | E                                | ASEMENT INF                         |                                                                                                                             |                                                                                                |                       |
| EGEND A-                                                            | Appurtenant Easement E-Er                                                                                                                                              |                                  |                                     | -                                                                                                                           | · ·                                                                                            |                       |
| Easement                                                            | IMPLIED EASEMENTS UNDE                                                                                                                                                 | Width                            | 2(2) OF THE 30                      | BDIVISION ACT 1966 APPL                                                                                                     |                                                                                                |                       |
| Reference                                                           | Purpose                                                                                                                                                                | (Metres)                         | Origin                              |                                                                                                                             | Land Benefited/In Favour Of                                                                    |                       |
| E-1                                                                 | DRAINAGE<br>SEWERAGE<br>WATER SUPPLY<br>(THROUGH UNDERGROUND PIPES)                                                                                                    | SEE PLAN<br>SEE PLAN<br>SEE PLAN | THIS PLAN<br>THIS PLAN<br>THIS PLAN |                                                                                                                             | WYNDHAM CITY COUNCIL<br>GREATER WESTERN WATER CORPORATION<br>GREATER WESTERN WATER CORPORATION |                       |
| E-2<br>E-3                                                          | DRAINAGE<br>SEWERAGE                                                                                                                                                   | SEE PLAN<br>SEE PLAN             | THIS PLAN<br>THIS PLAN              |                                                                                                                             | WYNDHAM CITY COUNCIL<br>GREATER WESTERN WATER CORPORATION                                      |                       |
| E-3<br>E-4                                                          | DRAINAGE                                                                                                                                                               | SEE PLAN                         | N THIS PLAN                         |                                                                                                                             | GREATER WESTERN WATER CORPORATION<br>WYNDHAM CITY COUNCIL<br>GREATER WESTERN WATER CORPORATION |                       |
|                                                                     | SEWERAGE                                                                                                                                                               | SEE PLAN                         |                                     | THIS PLAN                                                                                                                   | GREATER WESTER                                                                                 | N WATER CORPORATION   |
|                                                                     |                                                                                                                                                                        |                                  |                                     |                                                                                                                             |                                                                                                |                       |
|                                                                     | 20705-11 VER H.DWG A                                                                                                                                                   | A/AA SURVE                       | 'OR REF: 2                          | 070s-11                                                                                                                     | ORIGINAL SHEET<br>SIZE: A3                                                                     | SHEET 1 OF 8          |

## PLAN OF SUBDIVISION

Under Section 37 of the Subdivision Act 1988

PLAN NUMBER

### **PS905192T**

| S2<br>SEE SHEET 2                                  | 0°18'70"       | E-3<br>(157.85)<br>(157.85)<br>(157.85)<br>(157.85)<br>(157.85)<br>(157.85)<br>(157.85)<br>(157.85)<br>(157.85)<br>(157.85)<br>(157.85)<br>(157.85)<br>(157.85)<br>(157.85)<br>(157.85)<br>(157.85)<br>(157.85)<br>(157.85)<br>(157.85)<br>(157.85)<br>(157.85)<br>(157.85)<br>(157.85)<br>(157.85)<br>(157.85)<br>(157.85)<br>(157.85)<br>(157.85)<br>(157.85)<br>(157.85)<br>(157.85)<br>(157.85)<br>(157.85)<br>(157.85)<br>(157.85)<br>(157.85)<br>(157.85)<br>(157.85)<br>(157.85)<br>(157.85)<br>(157.85)<br>(157.85)<br>(157.85)<br>(157.85)<br>(157.85)<br>(157.85)<br>(157.85)<br>(157.85)<br>(157.85)<br>(157.85)<br>(157.85)<br>(157.85)<br>(157.85)<br>(157.85)<br>(157.85)<br>(157.85)<br>(157.85)<br>(157.85)<br>(157.85)<br>(157.85)<br>(157.85)<br>(157.85)<br>(157.85)<br>(157.85)<br>(157.85)<br>(157.85)<br>(157.85)<br>(157.85)<br>(157.85)<br>(157.85)<br>(157.85)<br>(157.85)<br>(157.85)<br>(157.85)<br>(157.85)<br>(157.85)<br>(157.85)<br>(157.85)<br>(157.85)<br>(157.85)<br>(157.85)<br>(157.85)<br>(157.85)<br>(157.85)<br>(157.85)<br>(157.85)<br>(157.85)<br>(157.85)<br>(157.85)<br>(157.85)<br>(157.85)<br>(157.85)<br>(157.85)<br>(157.85)<br>(157.85)<br>(157.85)<br>(157.85)<br>(157.85)<br>(157.85)<br>(157.85)<br>(157.85)<br>(157.85)<br>(157.85)<br>(157.85)<br>(157.85)<br>(157.85)<br>(157.85)<br>(157.85)<br>(157.85)<br>(157.85)<br>(157.85)<br>(157.85)<br>(157.85)<br>(157.85)<br>(157.85)<br>(157.85)<br>(157.85)<br>(157.85)<br>(157.85)<br>(157.85)<br>(157.85)<br>(157.85)<br>(157.85)<br>(157.85)<br>(157.85)<br>(157.85)<br>(157.85)<br>(157.85)<br>(157.85)<br>(157.85)<br>(157.85)<br>(157.85)<br>(157.85)<br>(157.85)<br>(157.85)<br>(157.85)<br>(157.85)<br>(157.85)<br>(157.85)<br>(157.85)<br>(157.85)<br>(157.85)<br>(157.85)<br>(157.85)<br>(157.85)<br>(157.85)<br>(157.85)<br>(157.85)<br>(157.85)<br>(157.85)<br>(157.85)<br>(157.85)<br>(157.85)<br>(157.85)<br>(157.85)<br>(157.85)<br>(157.85)<br>(157.85)<br>(157.85)<br>(157.85)<br>(157.85)<br>(157.85)<br>(157.85)<br>(157.85)<br>(157.85)<br>(157.85)<br>(157.85)<br>(157.85)<br>(157.85)<br>(157.85)<br>(157.85)<br>(157.85)<br>(157.85)<br>(157.85)<br>(157.85)<br>(157.85)<br>(157.85)<br>(157.85)<br>(157.85)<br>(157.85)<br>(157.85)<br>(157.85)<br>(157.85)<br>(157.85)<br>(157.85)<br>(157.85)<br>(157.85)<br>(157.85)<br>(157.85)<br>(157.85)<br>(157.85)<br>(157.85)<br>(157.85)<br>(157.85)<br>(157.85)<br>(157.85)<br>(157.85)<br>(157.85)<br>(157.85)<br>(157.85)<br>(157.85)<br>(157.85)<br>(157.85)<br>(157.85)<br>(157.85)<br>(157.85)<br>(157.85)<br>(157.85)<br>(157.85)<br>(157.85)<br>(157.85)<br>(157.85)<br>(157.85)<br>(157.85)<br>(157.85)<br>(157.85)<br>(157.85)<br>(157.85)<br>(157.85)<br>(157.85)<br>(157.85)<br>(157.85)<br>(157.85)<br>(157.85)<br>(157.85)<br>(157.85)<br>(157.85) | ол 1106<br><sup>10</sup><br><sup>10</sup><br><sup>10</sup><br><sup>10</sup><br><sup>10</sup><br><sup>10</sup><br><sup>10</sup><br><sup>10</sup> | 5       |
|----------------------------------------------------|----------------|-----------------------------------------------------------------------------------------------------------------------------------------------------------------------------------------------------------------------------------------------------------------------------------------------------------------------------------------------------------------------------------------------------------------------------------------------------------------------------------------------------------------------------------------------------------------------------------------------------------------------------------------------------------------------------------------------------------------------------------------------------------------------------------------------------------------------------------------------------------------------------------------------------------------------------------------------------------------------------------------------------------------------------------------------------------------------------------------------------------------------------------------------------------------------------------------------------------------------------------------------------------------------------------------------------------------------------------------------------------------------------------------------------------------------------------------------------------------------------------------------------------------------------------------------------------------------------------------------------------------------------------------------------------------------------------------------------------------------------------------------------------------------------------------------------------------------------------------------------------------------------------------------------------------------------------------------------------------------------------------------------------------------------------------------------------------------------------------------------------------------------------------------------------------------------------------------------------------------------------------------------------------------------------------------------------------------------------------------------------------------------------------------------------------------------------------------------------------------------------------------------------------------------------------------------------------------------------------------------------------------------------------------------------------------------------------------------------------------------------------------------------------------------------------------------------------------------------------|-------------------------------------------------------------------------------------------------------------------------------------------------|---------|
| 2070S-11 VER H.DWG AA/AA                           | SCALE<br>1:500 | 5 0 5 10 15 20<br>LINGTHS ARE IN METRES                                                                                                                                                                                                                                                                                                                                                                                                                                                                                                                                                                                                                                                                                                                                                                                                                                                                                                                                                                                                                                                                                                                                                                                                                                                                                                                                                                                                                                                                                                                                                                                                                                                                                                                                                                                                                                                                                                                                                                                                                                                                                                                                                                                                                                                                                                                                                                                                                                                                                                                                                                                                                                                                                                                                                                                                 | ORIGINAL SHEET<br>SIZE: A3                                                                                                                      | SHEET 5 |
| Member of the Surbana Jurong Group<br>REF 2070s-11 | ROHAN N        | /IICHAEL BAKKER VERSION <b>H</b>                                                                                                                                                                                                                                                                                                                                                                                                                                                                                                                                                                                                                                                                                                                                                                                                                                                                                                                                                                                                                                                                                                                                                                                                                                                                                                                                                                                                                                                                                                                                                                                                                                                                                                                                                                                                                                                                                                                                                                                                                                                                                                                                                                                                                                                                                                                                                                                                                                                                                                                                                                                                                                                                                                                                                                                                        |                                                                                                                                                 |         |