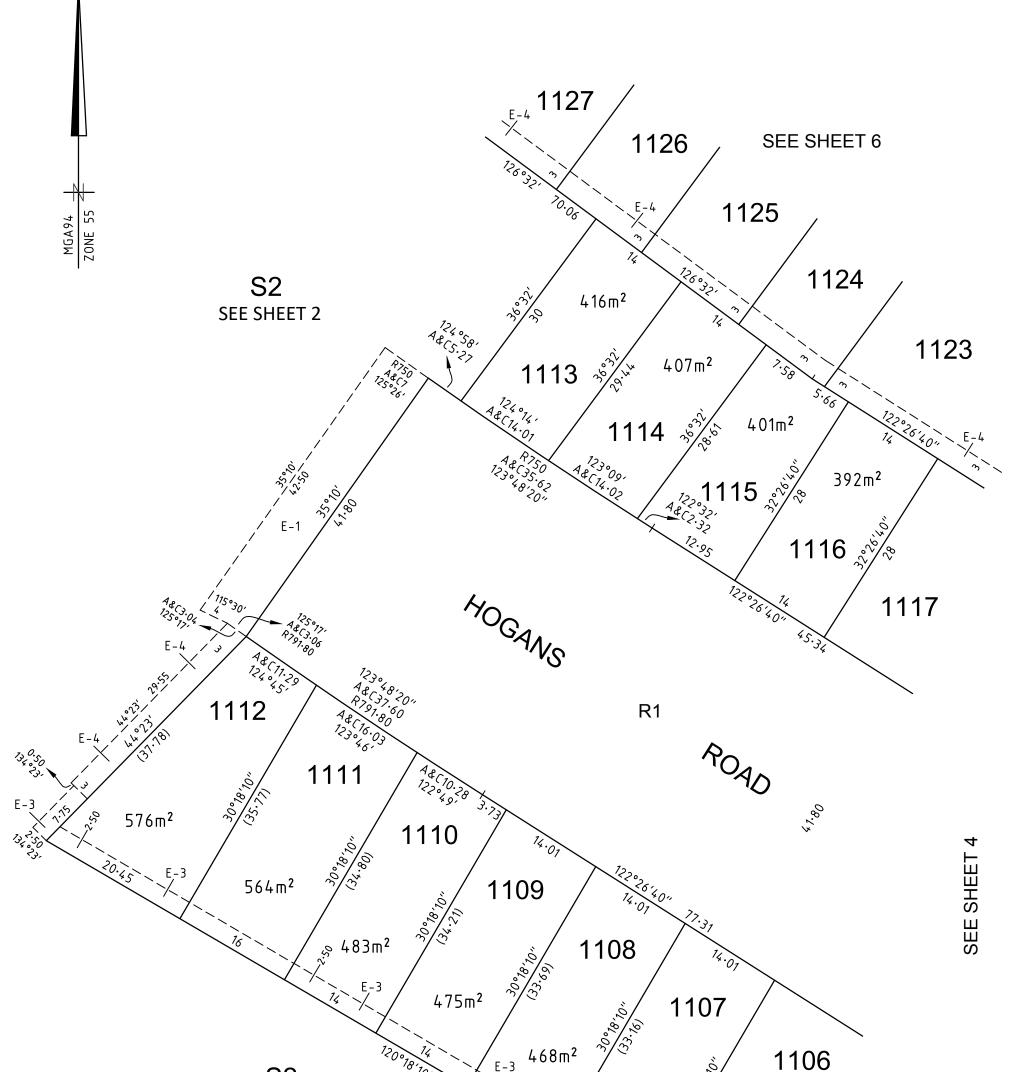

Table of Land Burdened and Land Benefited:

| BURDENED LOT No. | BENEFITING LOTS                             |  |  |
|------------------|---------------------------------------------|--|--|
| 1101             | 1102                                        |  |  |
| 1102             | 1101                                        |  |  |
| 1103             | 1104, 1105                                  |  |  |
| 1104             | 1103, 1105                                  |  |  |
| 1105             | 1103, 1104, 1106                            |  |  |
| 1106             | 1105, 1107                                  |  |  |
| 1107             | 1106, 1108                                  |  |  |
| 1108             | 1107, 1109                                  |  |  |
| 1109             | 1108, 1110                                  |  |  |
| 1110             | 1109, 1111                                  |  |  |
| 1111             | 1110, 1112                                  |  |  |
| 1112             | 1111                                        |  |  |
| 1113             | 1114, 1125, 1126                            |  |  |
| 1114             | 1113, 1115, 1124, 1125                      |  |  |
| 1115             | 1114, 1116, 1123, 1124                      |  |  |
| 1116             | 1115, 1117, 1123                            |  |  |
| 1117             | 1116, 1118, 1120, 1123                      |  |  |
| 1118             | 1117, 1119, 1120                            |  |  |
| 1119             | 1118, 1120                                  |  |  |
| 1120             | 1117, 1118, 1119, 1121, 1123                |  |  |
| 1121             | 1120, 1122, 1123                            |  |  |
| 1122             | 1121, 1123                                  |  |  |
| 1123             | 1115, 1116, 1117, 1120,<br>1121, 1122, 1124 |  |  |
| 112.4            | 1114, 1115, 1123, 1125                      |  |  |
| 1125             | 1113, 1114, 1124, 1126                      |  |  |
| 1126             | 1113, 1125, 1127                            |  |  |
| 1127             | 1126, 1128                                  |  |  |
| 1128             | 1127, 1129                                  |  |  |
| 1129             | 1128, 1130                                  |  |  |