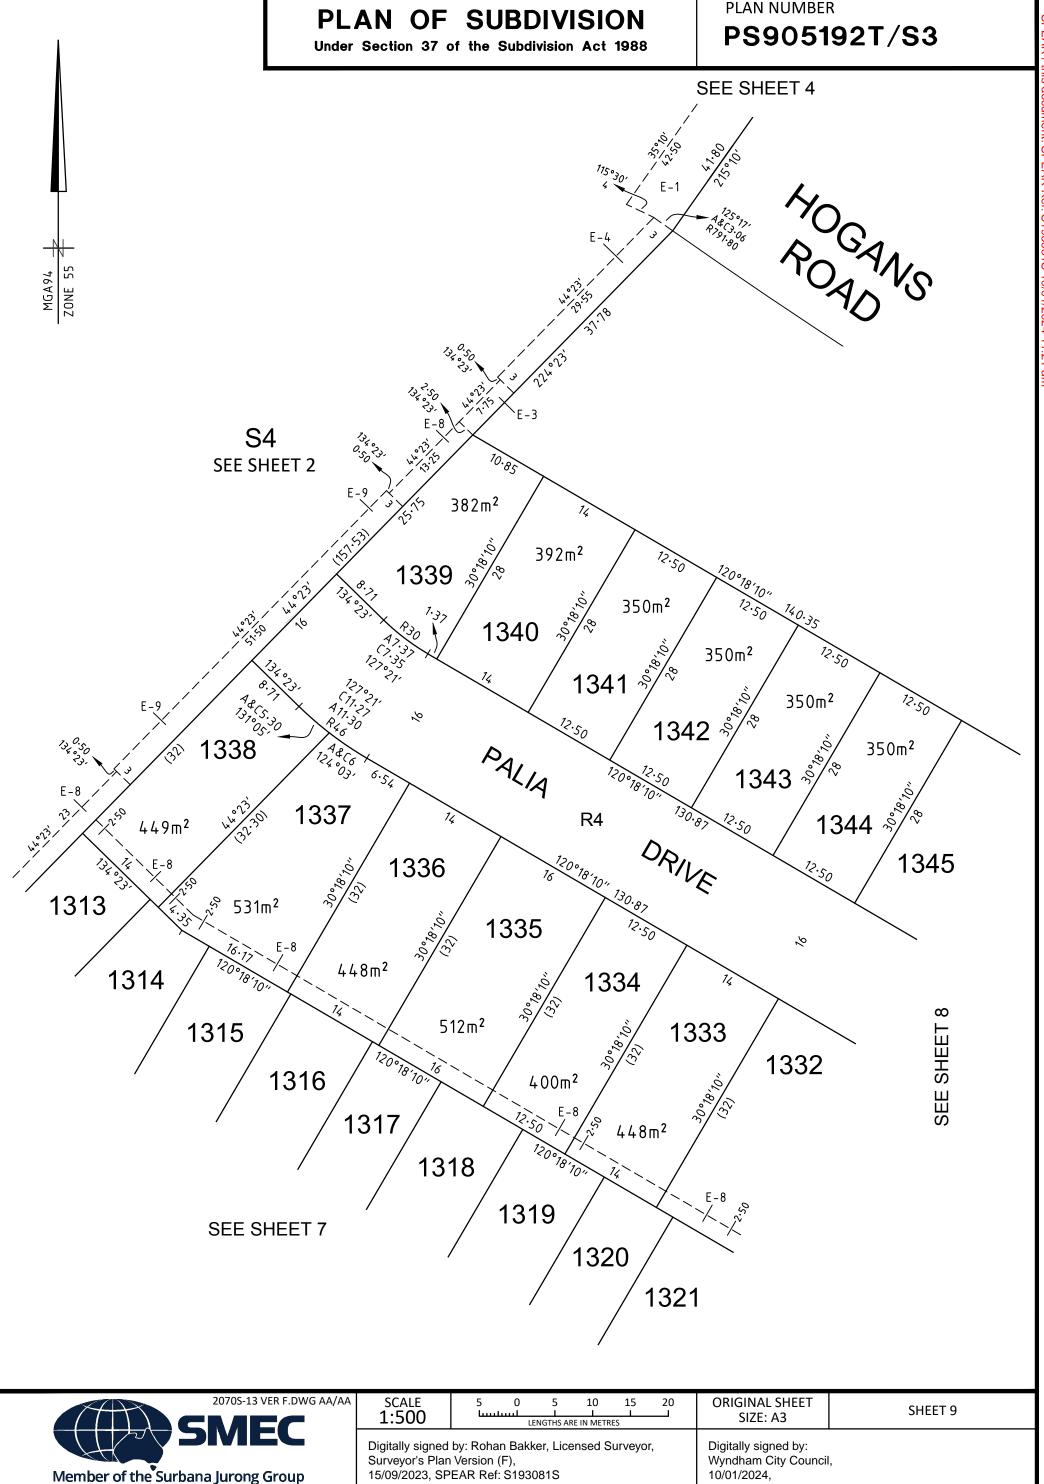

### PLAN OF SUBDIVISION

Under Section 37 of the Subdivision Act 1988

## PLAN OF SUBDIVISION

Under Section 37 of the Subdivision Act 1988

PLAN NUMBER

PS905192T/S3

2304°58° 24°CS:25° 27'S0° 2

SEE SHEET 9

SEE SHEET 2

| SCALE<br>1:750 | 7.5<br>سسا | 7.5<br>L<br>ENGTHS AR | 15<br>L<br>E IN METF | 22.5<br>I | 30 | ORIGINAL SHEET<br>SIZE A3 | SHEET 4 |
|----------------|------------|-----------------------|----------------------|-----------|----|---------------------------|---------|
|                |            |                       |                      |           |    |                           | -       |