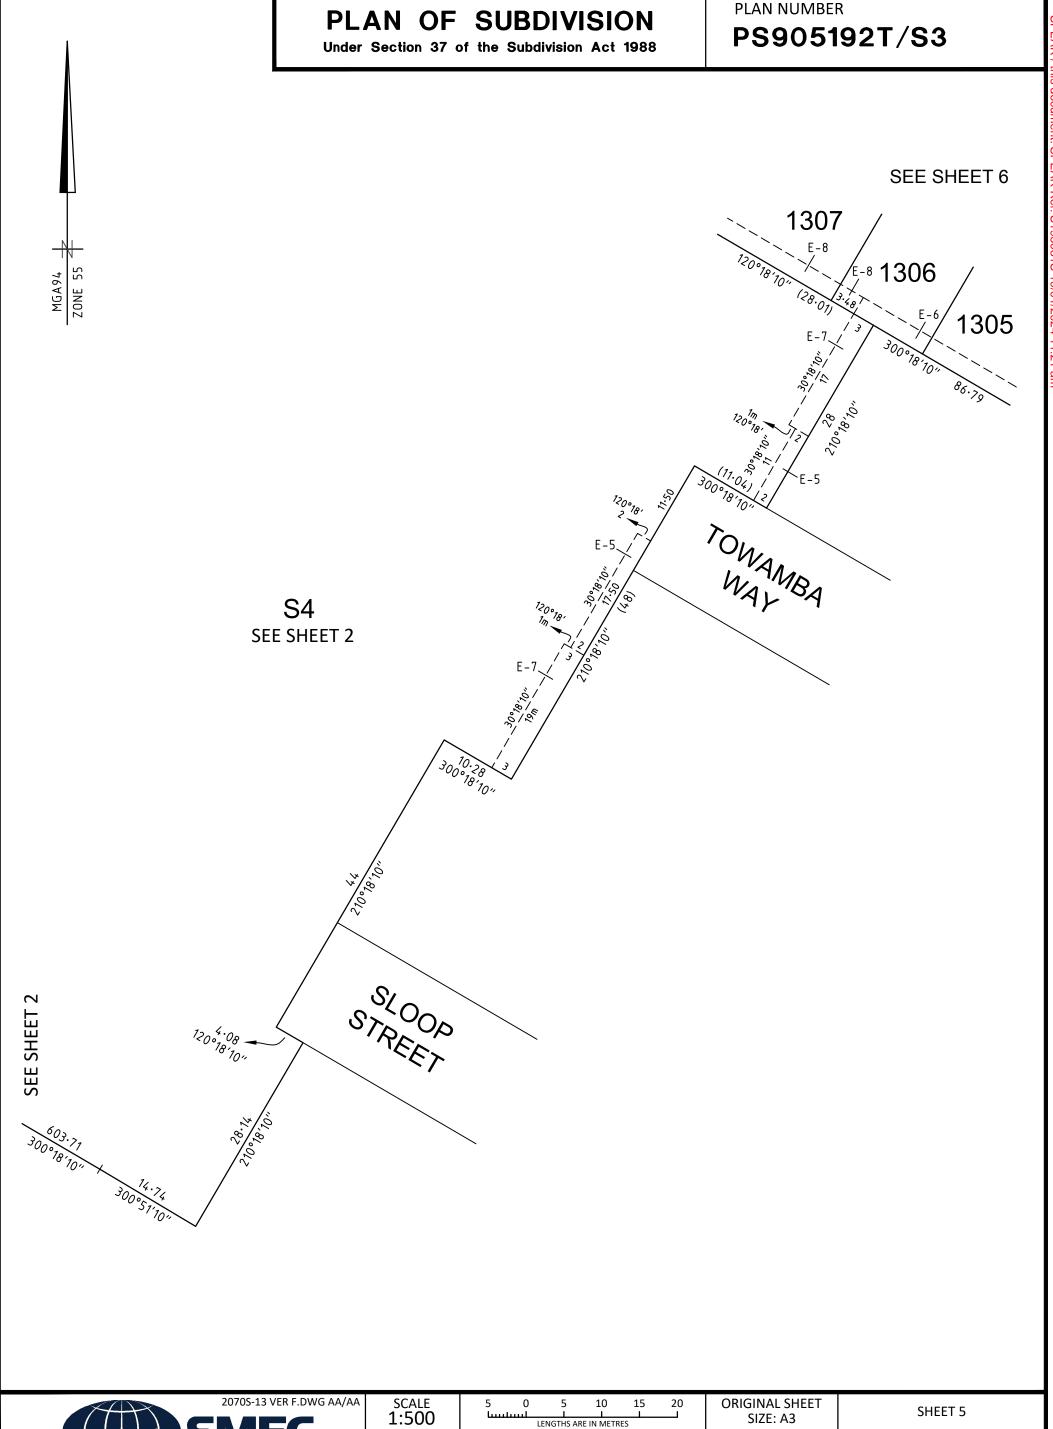

# PLAN OF SUBDIVISION

Under Section 37 of the Subdivision Act 1988

PLAN NUMBER
PS905192T/S3

| SCALE |  |
|-------|--|
| 1:500 |  |

SPEAR Ref: S193081S

REF 2070s-13