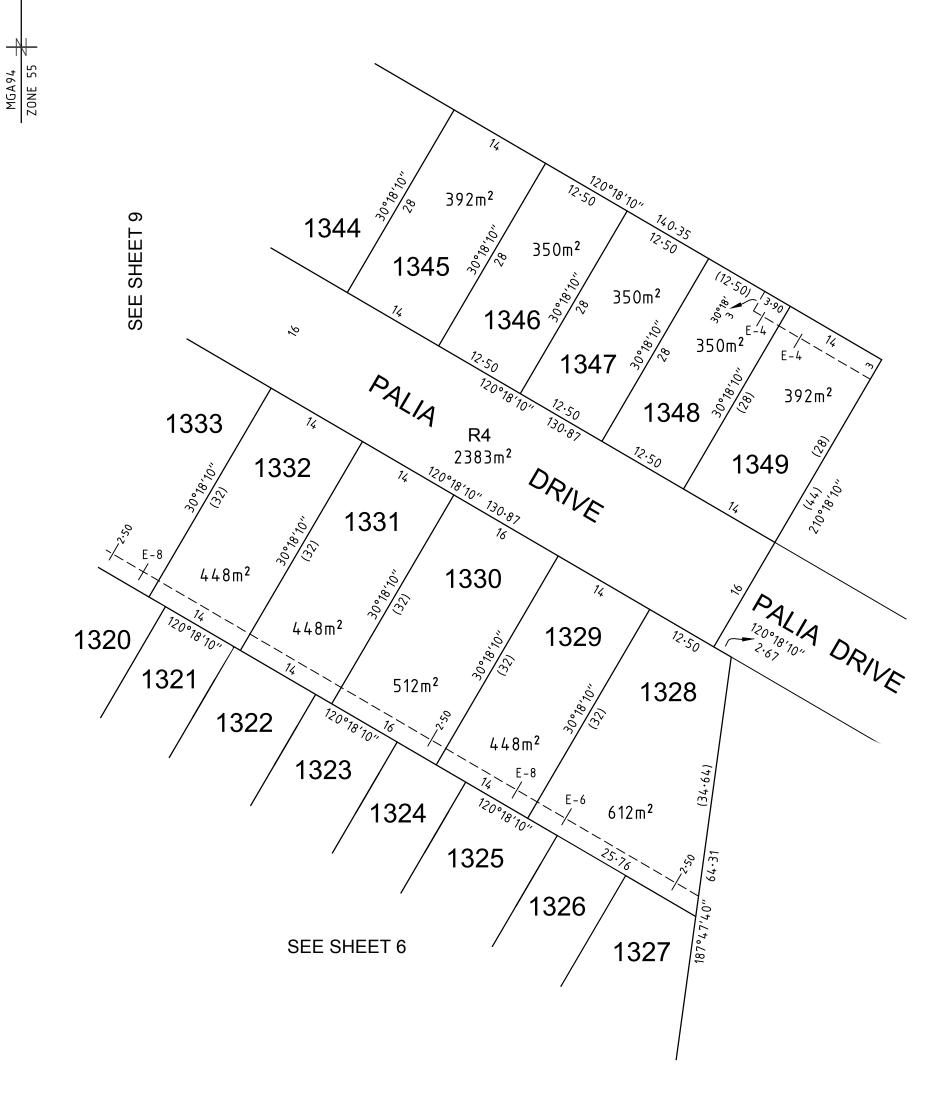

-----------|------------|-----------------------|----------------------|-----------|----|---------------------------|---------|
|                |            |                       |                      |           |    |                           | -       |

Digitally signed by: Rohan Bakker, Licensed Surveyor, Surveyor's Plan Version (F), 15/09/2023, SPEAR Ref: S193081S Digitally signed by: Wyndham City Council, 10/01/2024, SPEAR Ref: S193081S



Digitally signed by: Rohan Bakker, Licensed Surveyor,

Surveyor's Plan Version (F),

15/09/2023, SPEAR Ref: S193081S

Member of the Surbana Jurong Group REF 2070s-13 Digitally signed by:

10/01/2024,

Wyndham City Council,

SPEAR Ref: S193081S





# PLAN OF SUBDIVISION

Under Section 37 of the Subdivision Act 1988

PLAN NUMBER
PS905192T/S3





| SCALE |  |
|-------|--|
| 1:500 |  |

SPEAR Ref: S193081S



REF 2070s-13

## PLAN OF SUBDIVISION

Under Section 37 of the Subdivision Act 1988

PLAN NUMBER **PS905192T/S3** 

#### **CREATION OF RESTRICTION A**

The following Restriction is to be created upon registration of Plan of Subdivision PS905192T/S3 by way of a restrictive covenant and as a restriction as defined in the Subdivision Act 1988.

**Table of Land Burdened and Land Benefited:** 

| BURDENED LOT No. | BENEFITING LOTS        |  |  |  |  |
|------------------|------------------------|--|--|--|--|
| 1301             | 1302                   |  |  |  |  |
| 1302             | 1301, 1303             |  |  |  |  |
| 1303             | 1302, 1304             |  |  |  |  |
| 1304             | 1303, 1305             |  |  |