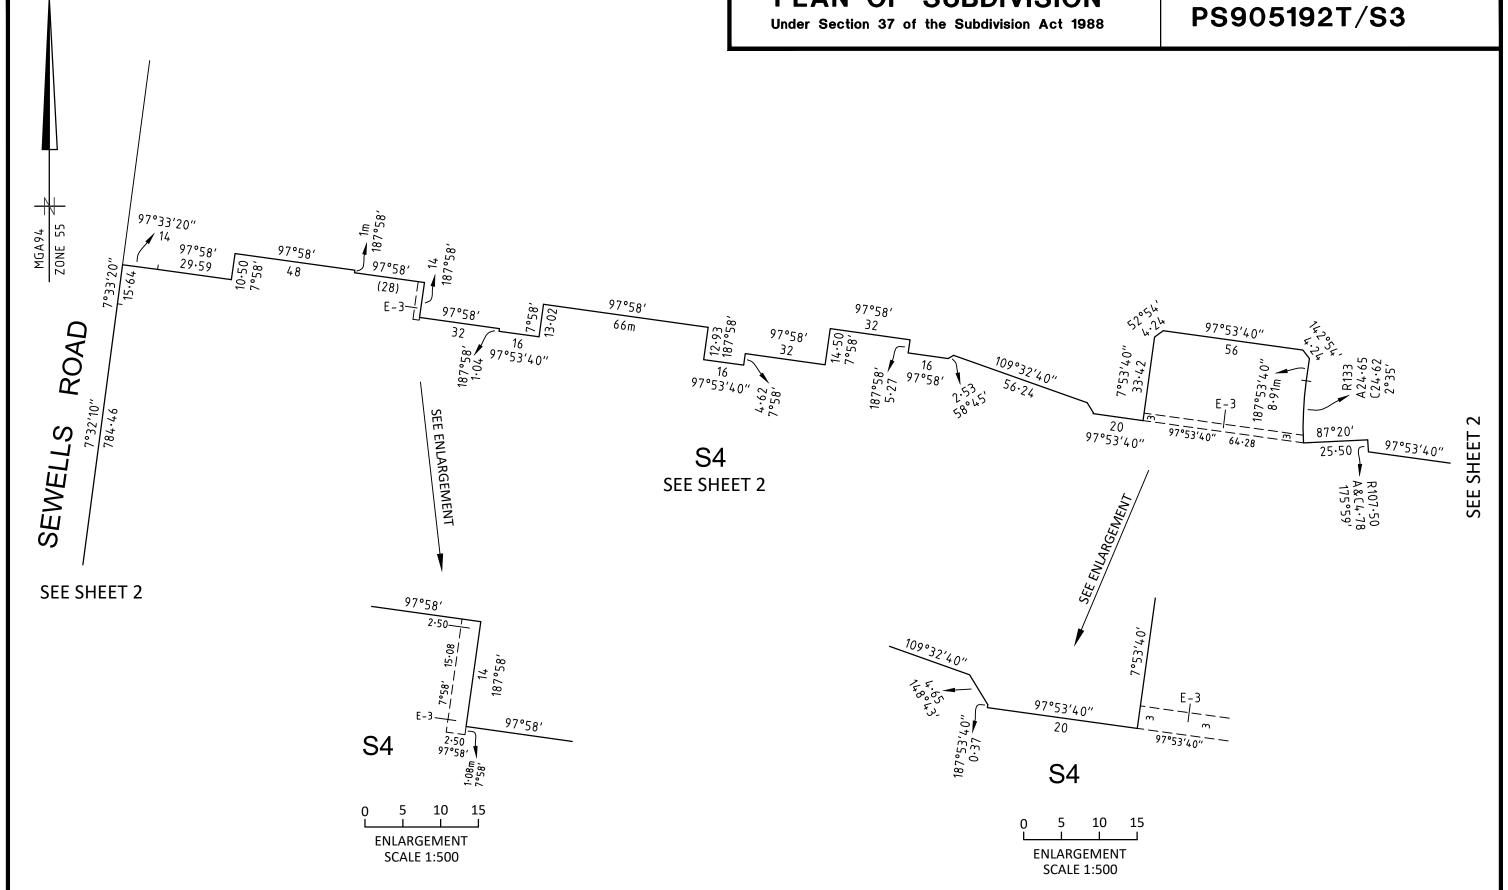

SPEAR Ref: S193081S

10/01/2024,

**PLAN NUMBER** 

SCALE 30 45 **ORIGINAL SHEET** SHEET 3 1:1500 SIZE A3 LENGTHS ARE IN METRES

Digitally signed by: Rohan Bakker, Licensed Surveyor, Surveyor's Plan Version (F), 15/09/2023, SPEAR Ref: S193081S