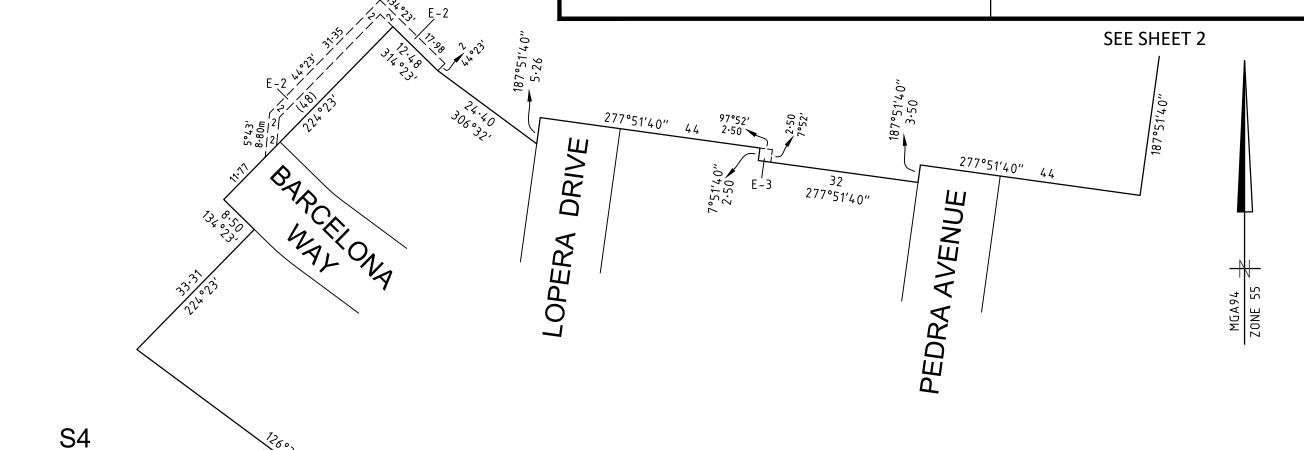

## PLAN OF SUBDIVISION

Under Section 37 of the Subdivision Act 1988

PLAN NUMBER

PS905192T/S3

2304°58° 24°CS:25° 27'S0° 2

SEE SHEET 9

SEE SHEET 2

| SCALE<br>1:750 | 7.5<br>سسا | 7.5<br>L<br>ENGTHS AR | 15<br>L<br>E IN METF | 22.5<br>I | 30 | ORIGINAL SHEET<br>SIZE A3 | SHEET 4 |
|----------------|------------|-----------------------|----------------------|-----------|----|---------------------------|---------|
|                |            |                       |                      |           |    |                           | -       |