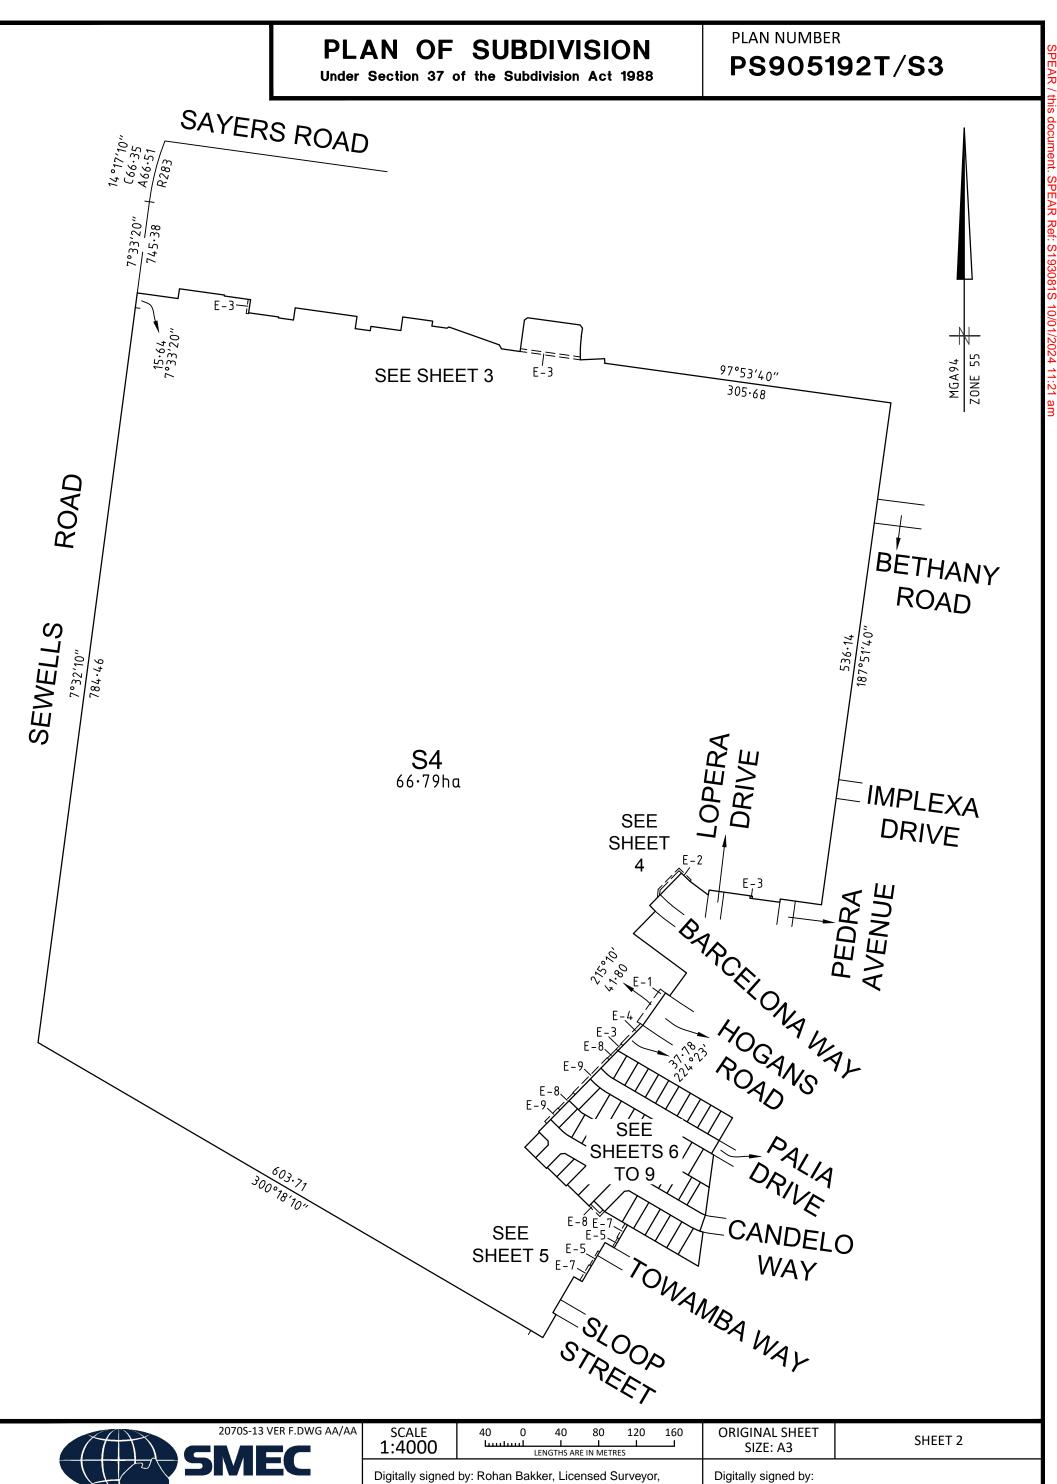

### PLAN OF SUBDIVISION

Under Section 37 of the Subdivision Act 1988

### **LUV USE ONLY EDITION**

**PLAN NUMBER** 

## PS905192T/S3

#### LOCATION OF LAND

**PARISH: TARNEIT** 

**TOWNSHIP:** 

**SECTION:** 8

**CROWN ALLOTMENT:** A1 (PART)

**CROWN PORTION:** 

TITLE REFERENCES: Vol. Fol.

LAST PLAN REFERENCE/S: PS905192T/S2 (LOT S3)

**POSTAL ADDRESS:** (At time of subdivision) 1071 SAYERS ROAD **TARNEIT**, 3029

MGA94 Co-ordinates (of approx centre of land in plan)

Ε 292 160 N 5 807 310 **ZONE** 55

Council Name: Wyndham City Council

Council Reference Number: WYS5982/22 Planning Permit Reference: WYP10817/18 SPEAR Reference Number: S193081S