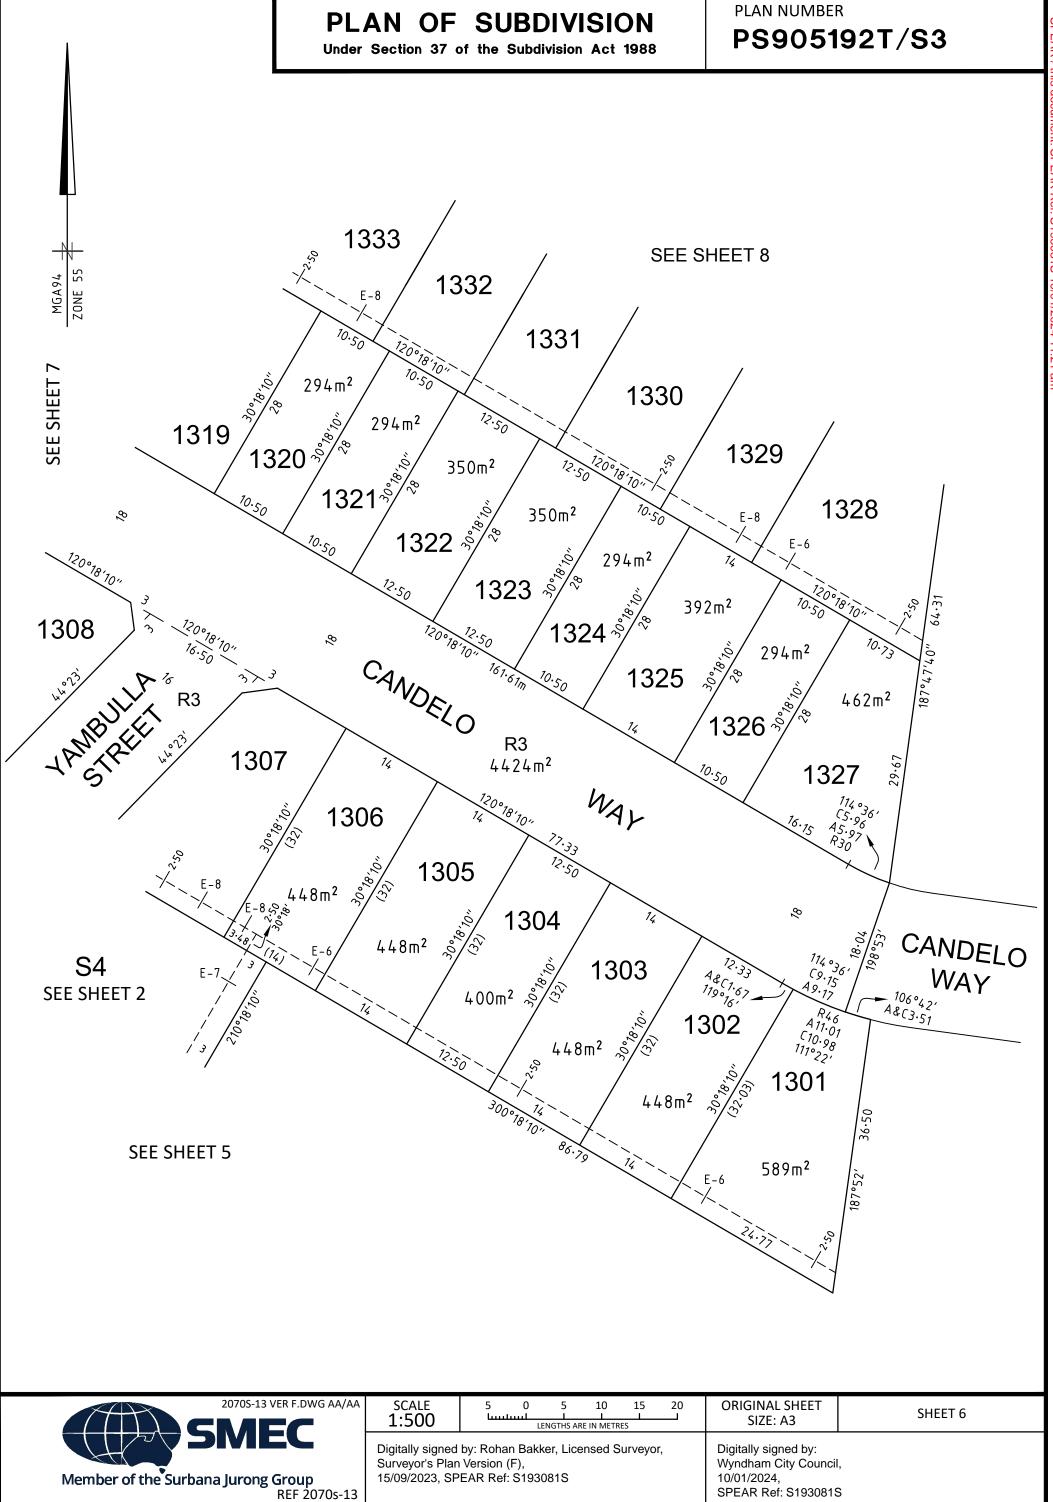

### PLAN OF SUBDIVISION

Under Section 37 of the Subdivision Act 1988

# PLAN OF SUBDIVISION

Under Section 37 of the Subdivision Act 1988

PLAN NUMBER
PS905192T/S3

| SCALE |  |
|-------|--|
| 1:500 |  |

SPEAR Ref: S193081S

REF 2070s-13