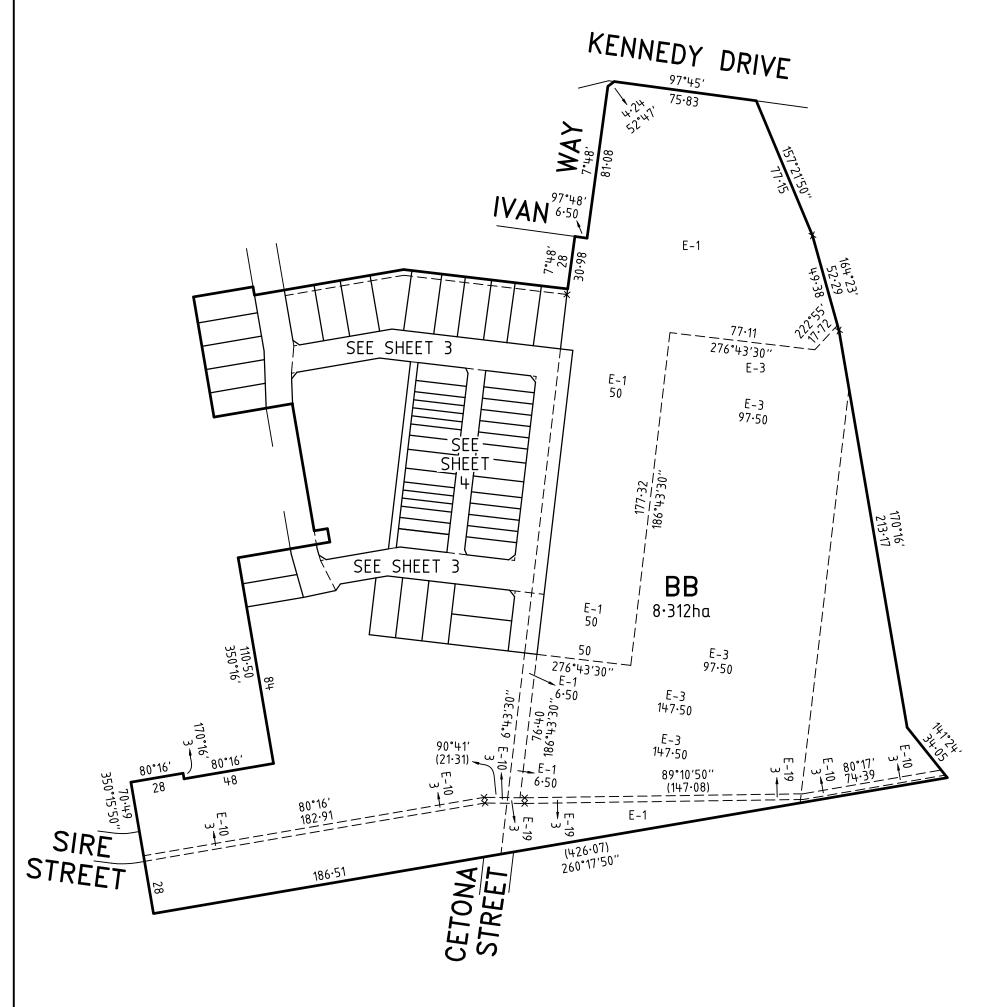

#### PLAN OF SUBDIVISION PS 908957U **EDITION LOCATION OF LAND** PARISH: MARIBYRNONG TOWNSHIP: SECTION: В **CROWN ALLOTMENT:** 9 (PART) **CROWN PORTION:** TITLE REFERENCE: VOL 12491 FOL 618 LOT X ON PS900034Q LAST PLAN REFERENCE: **POSTAL ADDRESS:** MAMIC BOULEVARD (at time of subdivision) FRASER RISE 3336 MGA 94 CO-ORDINATES: Ε 299 150 **ZONE**: 55 5 824 380 (approx. centre of land in plan) N **VESTING OF ROADS AND/OR RESERVES NOTATIONS IDENTIFIER** COUNCIL/BODY/PERSON **STAGING** THIS IS / IS NOT A STAGED SUBDIVISION PLANNING PERMIT NO. PA2017/5637 MELTON CITY COUNCIL ROAD R1 MELTON CITY COUNCIL RESERVE No.1 **SURVEY** THIS PLAN IS / HS NOT BASED ON SURVEY VIDE BP3327P **RESERVE No.2** MELTON CITY COUNCIL THIS SURVEY HAS BEEN CONNECTED TO PERMANENT MARKS NO(S) 53, 136 & 776 **RESERVE No.3** MELTON CITY COUNCIL IN PROCLAIMED SURVEY AREA NO. -**DEPTH LIMITATION** 15.24 METRES BELOW THE SURFACE LOTS 1 TO 3500, 3518 TO 3557 AND AA (ALL INCLUSIVE) HAVE BEEN OMITTED FROM THIS PLAN. EASEMENTS E-4 TO E-9 AND E-11 TO E-18 (ALL INCLUSIVE) HAVE BEEN OMITTED FROM THIS PLAN. LAND SUBDIVIDED (EXCLUDING LOT BB) - 2.900ha **EASEMENT INFORMATION** E - ENCUMBERING EASEMENT, CONDITION IN CROWN GRANT IN THE NATURE OF AN EASEMENT OR OTHER ENCUMBRANCE LEGEND: A - APPURTENANT EASEMENT **SUBJECT** WIDTH **PURPOSE** ORIGIN LAND BENEFITED/IN FAVOUR OF LAND (metres) E-1 TRANSMISSION OF ELECTRICITY SEE DIAG INST. K305859 STATE ELECTRICITY COMMISSION OF VICTORIA THIS PLAN E-2 **DRAINAGE** MELTON CITY COUNCIL SEE DIAG E-2 **SEWERAGE** SEE DIAG THIS PLAN **GREATER WESTERN WATER CORPORATION** SEE DIAG STATE ELECTRICITY COMMISSION OF VICTORIA E-3 TRANSMISSION OF ELECTRICITY INST. K305859 CREATION & MAINTENANCE OF WETLANDS, FLOODWAY, DRAINAGE AND STORMWATER QUALITY MANAGEMENT AS SEE DIAG MELBOURNE WATER CORPORATION THIS PLAN E-3 SPECIFIED AND SETOUT IN MEMORANDUM OF COMMON PROVISIONS No. AA8668 E-10 CITY WEST WATER CORPORATION **SEWERAGE** SEE DIAG PS818614D TRANSMISSION OF ELECTRICITY INST. K305859 STATE ELECTRICITY COMMISSION OF VICTORIA E-19 SEE DIAG SEE DIAG E-19 **SEWERAGE** PS818614D CITY WEST WATER CORPORATION **ASPIRE - 35A** LICENSED SURVEYOR BRENDAN MUNARI **50 LOTS AND BALANCE LOT BB** 05/12/23 329896-ST35A **ORIGINAL SHEET SIZE A3** DATE REFERENCE **VERIS AUSTRALIA PTY LTD** 329896-ST35A-AH SHEET 1 OF 5 SHEETS VERSION H **DRAWING** A | Level 3, 1 Southbank Blvd Southbank VIC 3006 T | +61 3 7019 8400 E | melbourne@veris.com.au