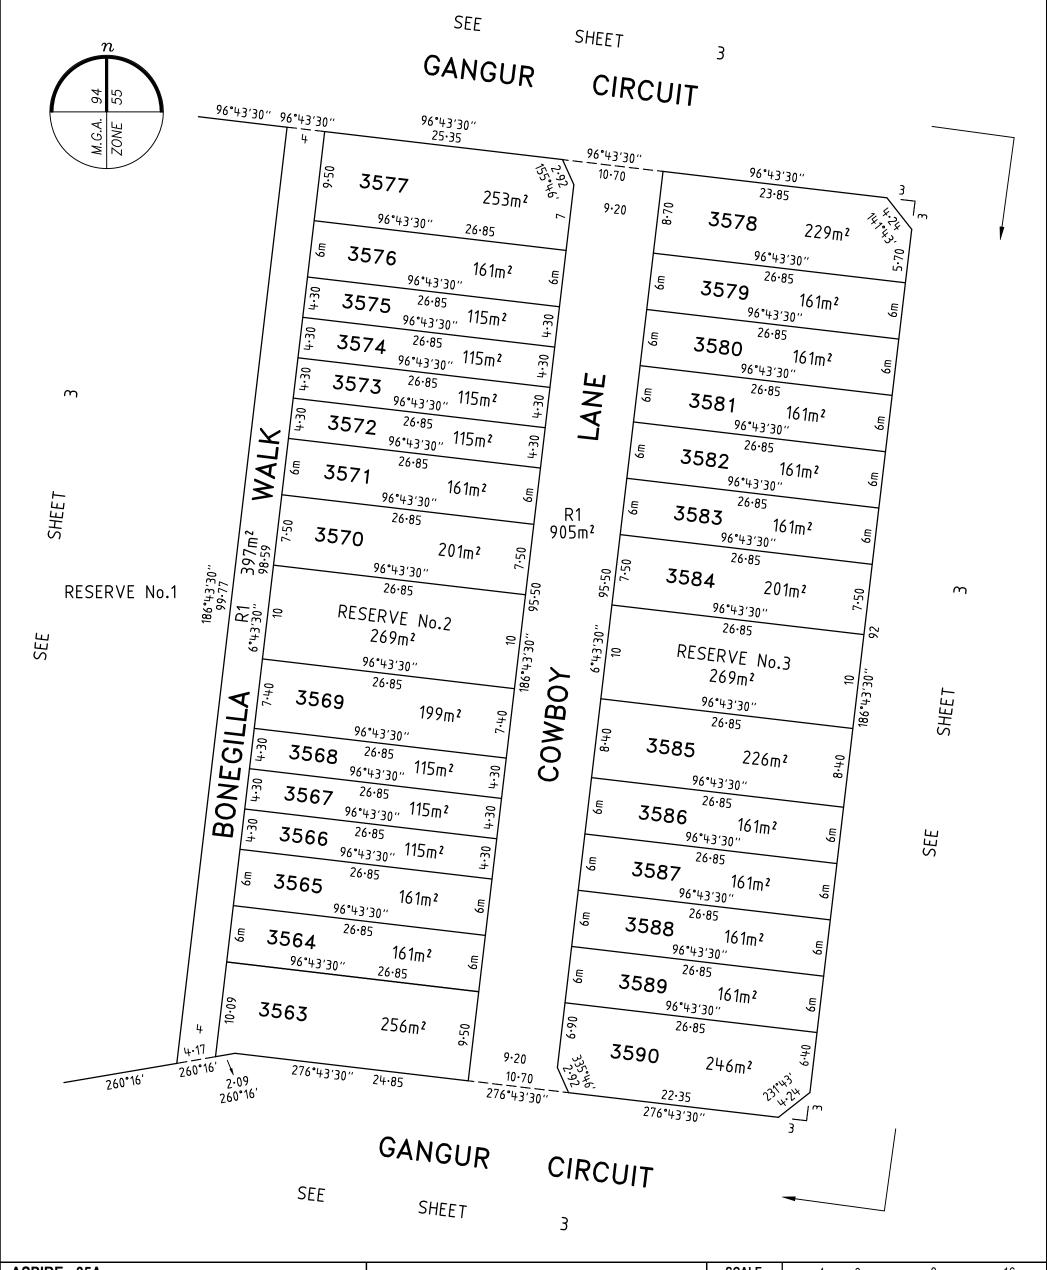

| TABLE OF LAN | D BURDENED A | UND I AND | BENEFITED |
|--------------|--------------|-----------|-----------|

| BURDENED LOT SUBJECT TO TYPE 'B' OF THE SMALL LOT HOUSING CODE | BENEFITING LOTS ON THIS PLAN |
|----------------------------------------------------------------|------------------------------|
| 3563                                                           | 3564                         |
| 3564                                                           | 3563, 3565                   |
| 3565                                                           | 3564, 3566                   |
| 3566                                                           | 3565, 3567                   |
| 3567                                                           | 3566, 3568                   |
| 3568                                                           | 3567, 3569                   |
| 3569                                                           | 3568                         |
| 3570                                                           | 3571                         |
| 3571                                                           | 3570, 3572                   |
| 3572                                                           | 3571, 3573                   |

| BURDENED LOT SUBJECT TO TYPE 'B'<br>OF THE SMALL LOT HOUSING CODE | BENEFITING LOTS ON<br>THIS PLAN |  |  |
|-------------------------------------------------------------------|---------------------------------|--|--|
| 3573                                                              | 3572, 3574                      |  |  |
| 3574                                                              | 3573, 3575                      |  |  |
| 3575                                                              | 3574, 3576                      |  |  |
| 3576                                                              | 3575, 3577                      |  |  |
| 3577                                                              | 3576                            |  |  |
| 3578                                                              | 3579                            |  |  |
| 3579                                                              | 3578, 3580                      |  |  |
| 3580                                                              | 3579, 3581                      |  |  |
| 3581                                                              | 3580, 3582                      |  |  |

| BURDENED LOT SUBJECT TO TYPE 'B'<br>OF THE SMALL LOT HOUSING CODE | BENEFITING LOTS ON<br>THIS PLAN |
|-------------------------------------------------------------------|---------------------------------|
| 3582                                                              | 3581, 3583                      |
| 3583                                                              | 3582, 3584                      |
| 3584                                                              | 3583                            |
| 3585                                                              | 3586                            |
| 3586                                                              | 3585, 3587                      |
| 3587                                                              | 3586, 3588                      |
| 3588                                                              | 3687, 3589                      |
| 3589                                                              | 3588, 3590                      |
| 3590                                                              | 3589                            |