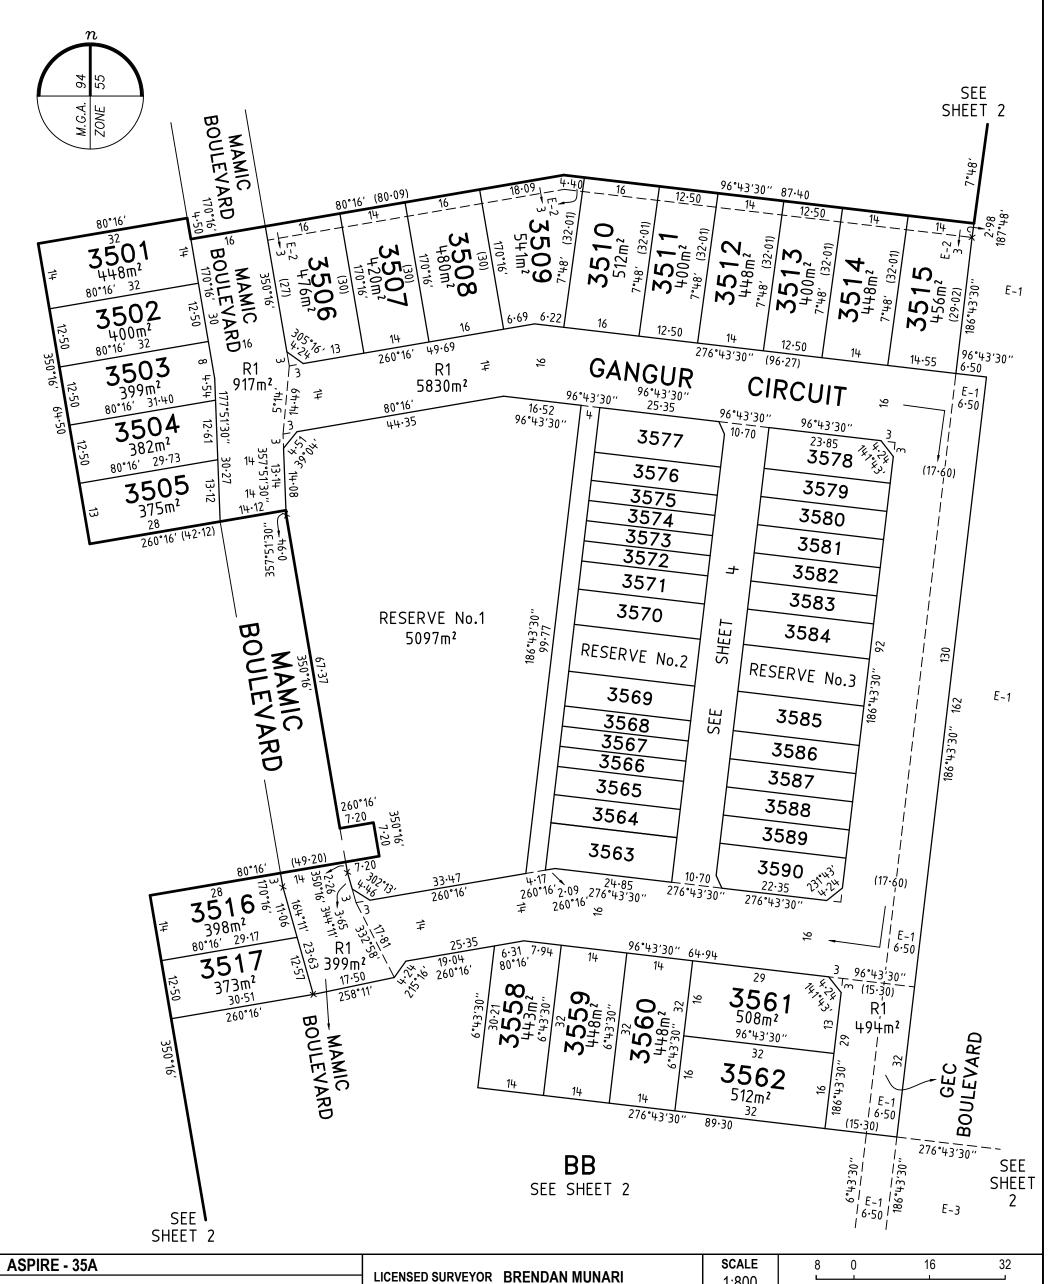

#### TABLE OF LAND BURDENED AND LAND BENEFITED

| BURDENED<br>LOT No. | BENEFITING LOTS ON THIS PLAN |
|---------------------|------------------------------|
| 3501                | 3502                         |
| 3502                | 3501, 3503                   |
| 3503                | 3502, 3504                   |
| 3504                | 3503, 3505                   |
| 3505                | 3504                         |
| 3506                | 3507                         |
| 3507                | 3506, 3508                   |
| 3508                | 3507, 3509                   |

| BURDENED<br>LOT No. | BENEFITING LOTS ON THIS PLAN |
|---------------------|------------------------------|
| 3509                | 3508, 3510                   |
| 3510                | 3509, 3511                   |
| 3511                | 3510, 3512                   |
| 3512                | 3511, 3513                   |
| 3513                | 3512, 3514                   |
| 3514                | 3513, 3515                   |
| 3515                | 3514                         |

| BURDENED<br>LOT No. | BENEFITING LOTS ON THIS PLAN |
|---------------------|------------------------------|
| 3516                | 3517                         |
| 3517                | 3516                         |
| 3558                | 3559                         |
| 3559                | 3558, 3560                   |
| 3560                | 3559, 3561, 3562             |
| 3561                | 3560, 3562                   |
| 3562                | 3560, 3561                   |

| TABLE OF LAN | D BURDENED A | UND I AND | BENEFITED |
|--------------|--------------|-----------|-----------|

| BURDENED LOT SUBJECT TO TYPE 'B' OF THE SMALL LOT HOUSING CODE | BENEFITING LOTS ON THIS PLAN |
|----------------------------------------------------------------|------------------------------|
| 3563                                                           | 3564                         |
| 3564                                                           | 3563, 3565                   |
| 3565                                                           | 3564, 3566                   |
| 3566                                                           | 3565, 3567                   |
| 3567                                                           | 3566, 3568                   |
| 3568                                                           | 3567, 3569                   |
| 3569                                                           | 3568                         |
| 3570                                                           | 3571                         |
| 3571                                                           | 3570, 3572                   |
| 3572                                                           | 3571, 3573                   |

| BURDENED LOT SUBJECT TO TYPE 'B'<br>OF THE SMALL LOT HOUSING CODE | BENEFITING LOTS ON<br>THIS PLAN |  |  |
|-------------------------------------------------------------------|---------------------------------|--|--|
| 3573                                                              | 3572, 3574                      |  |  |
| 3574                                                              | 3573, 3575                      |  |  |
| 3575                                                              | 3574, 3576                      |  |  |
| 3576                                                              | 3575, 3577                      |  |  |
| 3577                                                              | 3576                            |  |  |
| 3578                                                              | 3579                            |  |  |
| 3579                                                              | 3578, 3580                      |  |  |
| 3580                                                              | 3579, 3581                      |  |  |
| 3581                                                              | 3580, 3582                      |  |  |

| BURDENED LOT SUBJECT TO TYPE 'B'<br>OF THE SMALL LOT HOUSING CODE | BENEFITING LOTS ON<br>THIS PLAN |
|-------------------------------------------------------------------|---------------------------------|
| 3582                                                              | 3581, 3583                      |
| 3583                                                              | 3582, 3584                      |
| 3584                                                              | 3583                            |
| 3585                                                              | 3586                            |
| 3586                                                              | 3585, 3587                      |
| 3587                                                              | 3586, 3588                      |
| 3588                                                              | 3687, 3589                      |
| 3589                                                              | 3588, 3590                      |
| 3590                                                              | 3589                            |