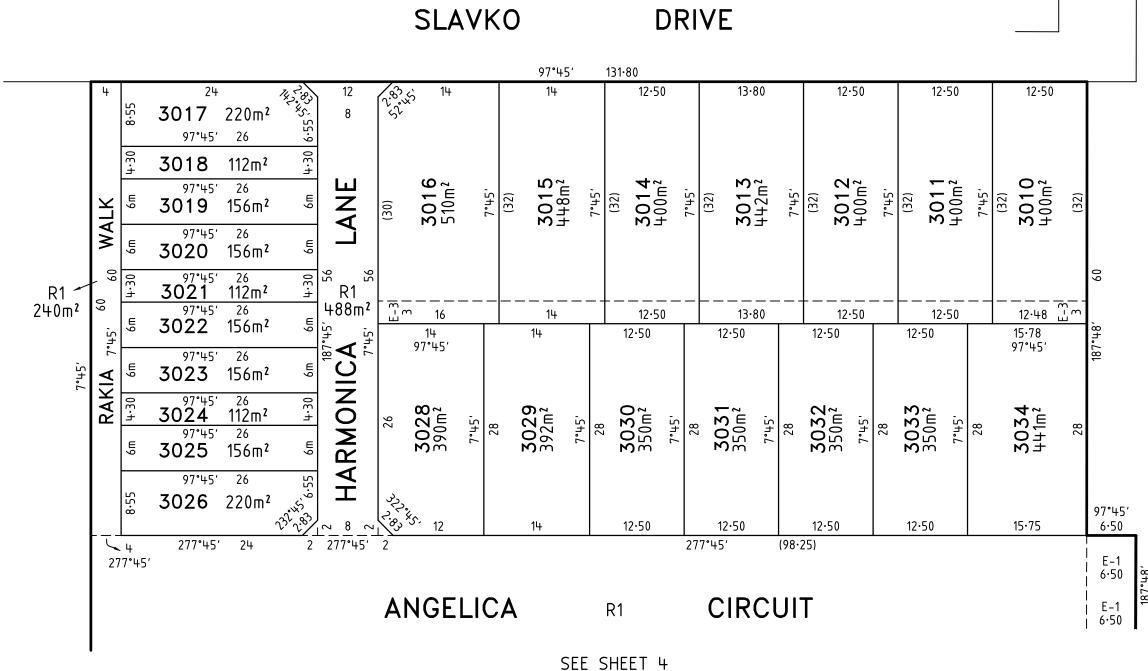

# **PLAN OF SUBDIVISION**

**PS 905695Q** 

| ASPIRE          | - 30          |                      |                               | 5 | 0       | 10            | 20 | SCALE | ORIGINAL SHEET SIZE A3 |
|-----------------|---------------|----------------------|-------------------------------|---|---------|---------------|----|-------|------------------------|
| LICENSED        | SURVEYOR E    | BRENDAN MUNARI       |                               |   | LENGTHS | ARE IN METRES |    | 1:500 | SHEET 3                |
| DATE<br>VERSION | 04/12/23<br>J | REFERENCE<br>DRAWING | 329896-ST30<br>329896-ST30-AJ |   |         |               |    |       |                        |

#### TABLE OF LAND BURDENED AND LAND BENEFITED

| BURDENED<br>LOT No. | BENEFITING LOTS ON THIS PLAN |
|---------------------|------------------------------|
| 3010                | 3011, 3034                   |
| 3011                | 3010, 3012, 3033, 3034       |
| 3012                | 3011, 3013, 3032, 3033       |
| 3013                | 3012, 3014, 3031, 3032       |
| 3014                | 3013, 3015, 3030, 3031       |
| 3015                | 3014, 3016, 3029, 3030       |
| 3016                | 3015, 3028, 3029             |
| 3028                | 3016, 3029                   |
| 3029                | 3015, 3016, 3028, 3030       |
| 3030                | 3014, 3015, 3029, 3031       |

| BURDENED<br>LOT No. | BENEFITING LOTS ON THIS PLAN |
|---------------------|------------------------------|
| 3031                | 3013, 3014, 3030, 3032       |
| 3032                | 3012, 3013, 3031, 3033       |
| 3033                | 3011, 3012, 3032, 3034       |
| 3034                | 3010, 3011, 3033             |
| 3035                | 3036, 3049                   |
| 3036                | 3035, 3037, 3049             |
| 3037                | 3036, 3038, 3048             |
| 3038                | 3037, 3039, 3047, 3048       |
| 3039                | 3038, 3040, 3046, 3047       |
| 3040                | 3039, 3041, 3042, 3045, 3046 |

| BURDENED<br>LOT No. | BENEFITING LOTS ON THIS PLAN |
|---------------------|------------------------------|
| 3041                | 3040, 3042                   |
| 3042                | 3040, 3041, 3043, 3045       |
| 3043                | 3042, 3044, 3045             |
| 3044                | 3043, 3045                   |
| 3045                | 3040, 3042, 3043, 3044, 3046 |
| 3046                | 3039, 3040, 3045, 3047       |
| 3047                | 3038, 3039, 3046, 3048       |
| 3048                | 3037, 3038, 3047, 3049, 3050 |
| 3049                | 3035, 3036, 3048, 3050       |
| 3050                | 3048, 3049                   |