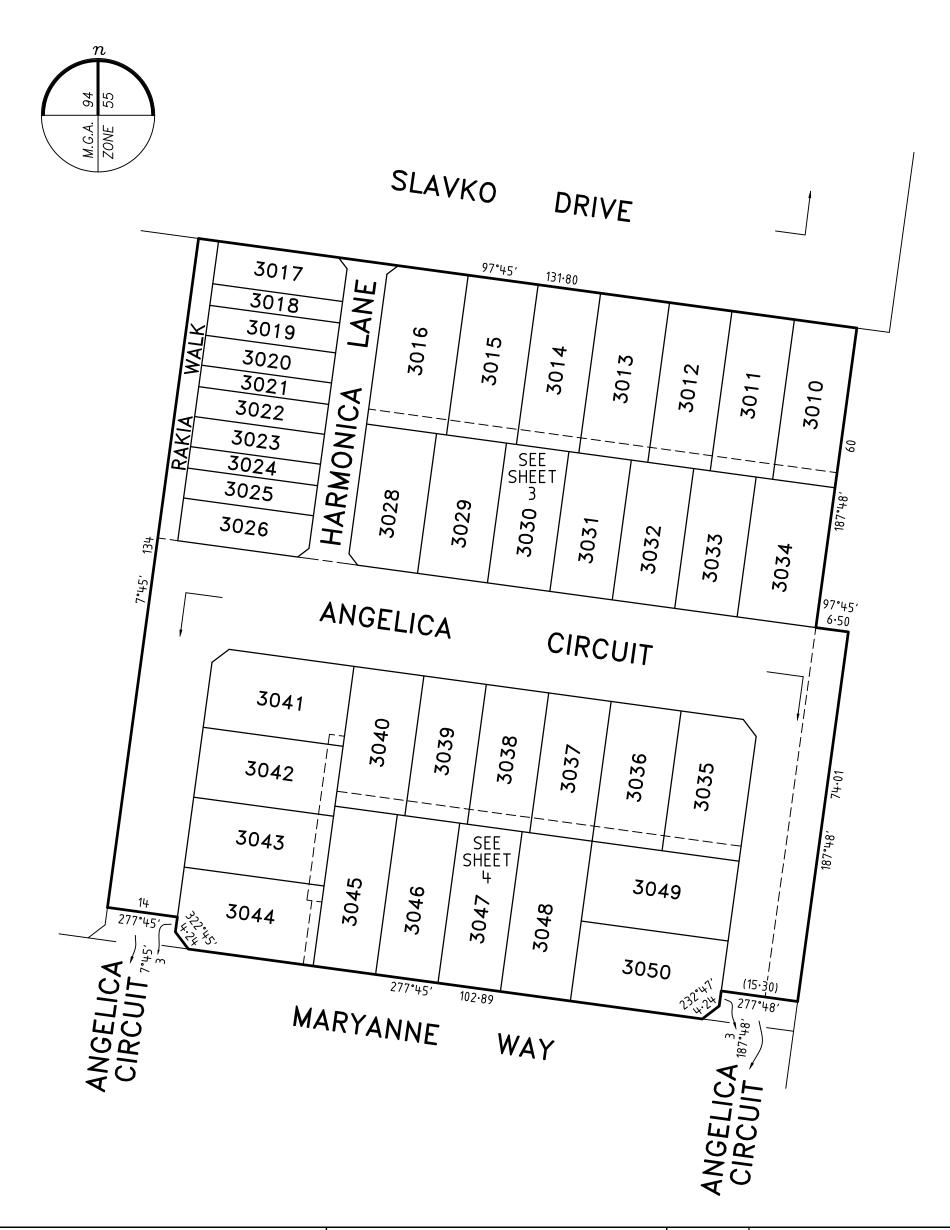

### **PLAN OF SUBDIVISION PS 905695Q EDITION LOCATION OF LAND** PARISH: MARIBYRNONG TOWNSHIP: **SECTION:** В **CROWN ALLOTMENT:** 9 (PART) **CROWN PORTION:** TITLE REFERENCE: VOL 12482 FOL 279 LOT T ON PS905653H LAST PLAN REFERENCE: **POSTAL ADDRESS:** 17 MARYANNE WAY (at time of subdivision) FRASER RISE 3336 MGA 94 CO-ORDINATES: Ε 299 160 **ZONE**: 55 5 824 930 (approx. centre of land in plan) N **VESTING OF ROADS AND/OR RESERVES NOTATIONS IDENTIFIER** COUNCIL/BODY/PERSON THIS IS / IS NOT A STAGED SUBDIVISION **STAGING** PLANNING PERMIT NO. PA2017/5637 ROAD R1 MELTON CITY COUNCIL **SURVEY** THIS PLAN IS / 13 NOT BASED ON SURVEY VIDE BP3327P THIS SURVEY HAS BEEN CONNECTED TO PERMANENT MARKS NO(S) 53, 136 & 776 IN PROCLAIMED SURVEY AREA NO. -**DEPTH LIMITATION** 15.24 METRES BELOW THE SURFACE → LOTS 1 TO 3009 (BOTH INCLUSIVE) & 3027 HAVE BEEN OMITTED FROM THIS PLAN. OTHER PURPOSE OF PLAN LAND SUBDIVIDED - 1.878ha TO REMOVE THE WHOLE OF EASEMENT E-6 ON PS905653H (NOW CONTAINED IN ANGELICA CIRCUIT ON THIS PLAN). GROUNDS FOR REMOVAL OF EASEMENT BY AGREEMENT OF ALL INTERESTED PARTIES PURSUANT TO SECTION 6(1)(k)(iv) OF THE SUBDIVISION ACT 1988. **EASEMENT INFORMATION** E - ENCUMBERING EASEMENT, CONDITION IN CROWN GRANT IN THE NATURE OF AN EASEMENT OR OTHER ENCUMBRANCE LEGEND: A - APPURTENANT EASEMENT **SUBJECT** WIDTH **PURPOSE** ORIGIN LAND BENEFITED/IN FAVOUR OF LAND (metres) INST. K305859 TRANSMISSION OF ELECTRICITY SEE DIAG STATE ELECTRICITY COMMISSION OF VICTORIA E-1 E-2 **DRAINAGE** SEE DIAG THIS PLAN MELTON CITY COUNCIL DRAINAGE E-3 SEE DIAG THIS PLAN MELTON CITY COUNCIL **SEWERAGE** GREATER WESTERN WATER CORPORATION SEE DIAG THIS PLAN E-3 **ASPIRE - 30** LICENSED SURVEYOR BRENDAN MUNARI 40 LOTS 04/12/23 **ORIGINAL SHEET SIZE A3** 329896-ST30 DATE REFERENCE

329896-ST30-AJ

SHEET 1 OF 5 SHEETS

**DRAWING** 

VERIS AUSTRALIA PTY LTD
A | Level 3, 1 Southbank Blvd

Southbank VIC 3006 T | +61 3 7019 8400 VERSION J

veris

| ASPIRE - 30 |                                                        | LICENSED | SURVEYOR | BRENDAN MUNARI |       | <b>SCALE</b> 1:750 | 7.5 | 0<br>LENGTHS | 15<br>ARE IN METRES | 30 |
|-------------|--------------------------------------------------------|----------|----------|----------------|-------|--------------------|-----|--------------|---------------------|----|
|             | VERIS AUSTRALIA PTY LTD  A   Level 3, 1 Southbank Blvd | DATE     | 04/12/23 | REFERENCE      | 32989 | 6-ST30             |     | ORIGINAL     | SHEET SIZE A3       |    |
| VELIS       | Southbank VIC 3006 T   +61 3 7019 8400                 | VERSION  | J        | DRAWING        | 32989 | 6-ST30-AJ          |     | SHEET        | 2                   |    |
|             | E   melbourne@veris.com.au<br>W   www.veris.com.au     |          |          |                |       |                    |     |              |                     |    |