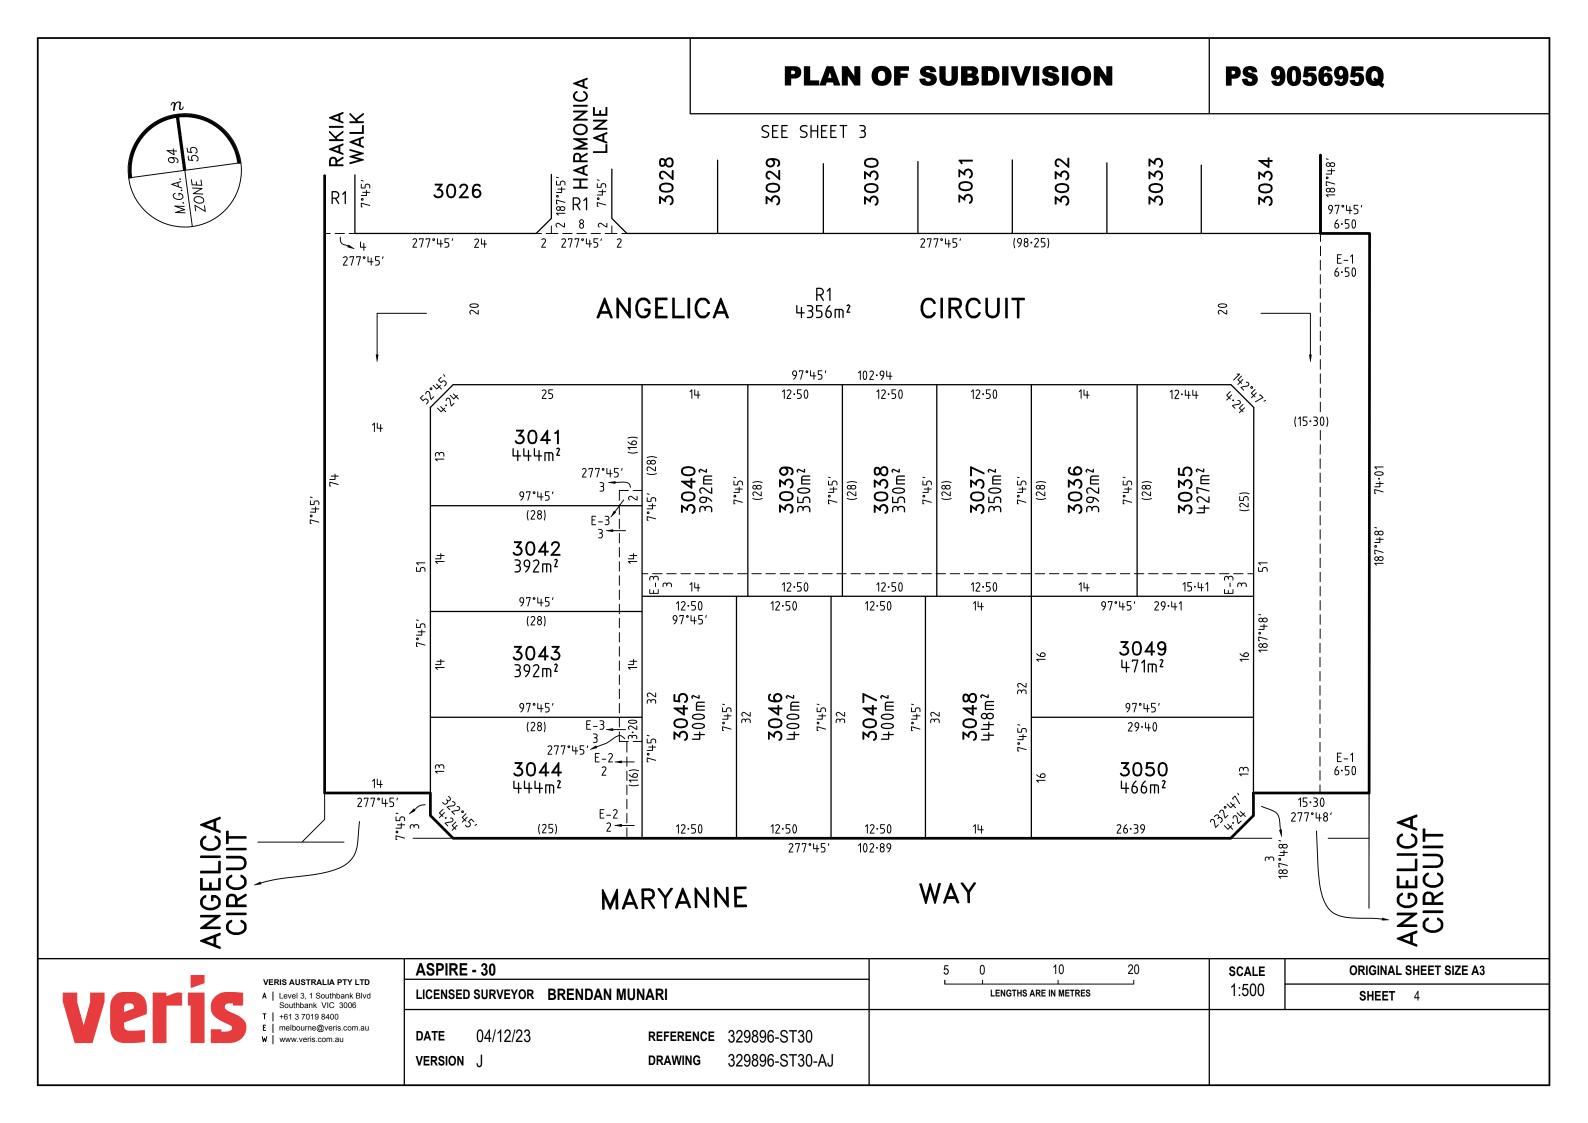

# **PLAN OF SUBDIVISION**

**PS 905695Q** 

| ASPIRE          | - 30          |                      |                               | 5 | 0       | 10            | 20 | SCALE | ORIGINAL SHEET SIZE A3 |
|-----------------|---------------|----------------------|-------------------------------|---|---------|---------------|----|-------|------------------------|
| LICENSED        | SURVEYOR E    | BRENDAN MUNARI       |                               |   | LENGTHS | ARE IN METRES |    | 1:500 | SHEET 3                |
| DATE<br>VERSION | 04/12/23<br>J | REFERENCE<br>DRAWING | 329896-ST30<br>329896-ST30-AJ |   |         |               |    |       |                        |

| BURDENED<br>LOT No. | BENEFITING LOTS ON THIS PLAN |
|---------------------|------------------------------|
| 3031                | 3013, 3014, 3030, 3032       |
| 3032                | 3012, 3013, 3031, 3033       |
| 3033                | 3011, 3012, 3032, 3034       |
| 3034                | 3010, 3011, 3033             |
| 3035                | 3036, 3049                   |
| 3036                | 3035, 3037, 3049             |
| 3037                | 3036, 3038, 3048             |
| 3038                | 3037, 3039, 3047, 3048       |
| 3039                | 3038, 3040, 3046, 3047       |
| 3040                | 3039, 3041, 3042, 3045, 3046 |

| BURDENED<br>LOT No. | BENEFITING LOTS ON THIS PLAN |
|---------------------|------------------------------|
| 3041                | 3040, 3042                   |
| 3042                | 3040, 3041, 3043, 3045       |
| 3043                | 3042, 3044, 3045             |
| 3044                | 3043, 3045                   |
| 3045                | 3040, 3042, 3043, 3044, 3046 |
| 3046                | 3039, 3040, 3045, 3047       |
| 3047                | 3038, 3039, 3046, 3048       |
| 3048                | 3037, 3038, 3047, 3049, 3050 |
| 3049                | 3035, 3036, 3048, 3050       |
| 3050                | 3048, 3049                   |