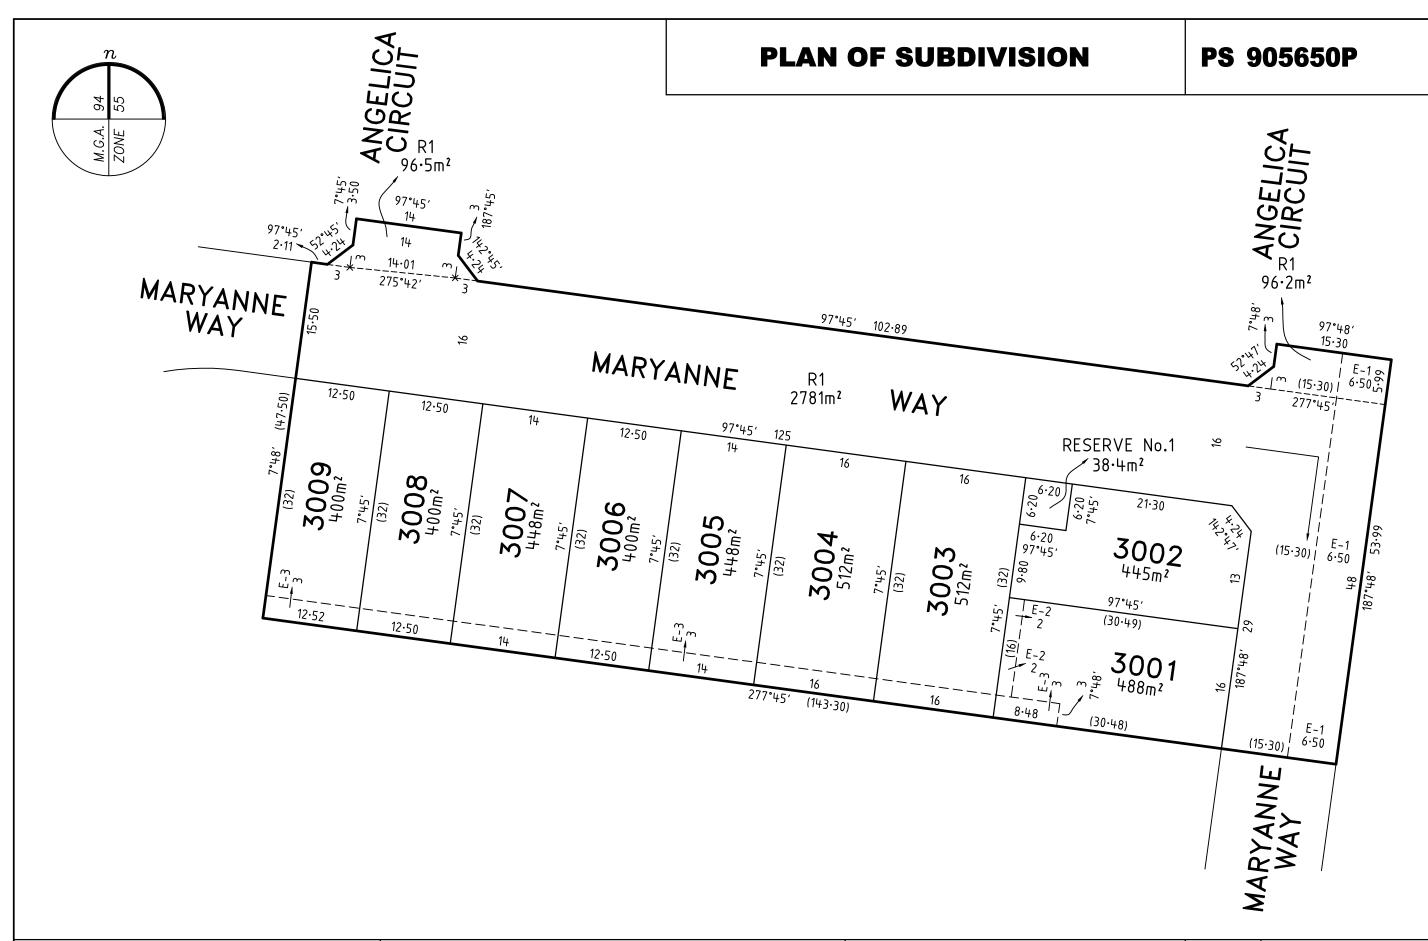

#### **PLAN OF SUBDIVISION EDITION PS 905650P LOCATION OF LAND** PARISH: MARIBYRNONG TOWNSHIP: **SECTION:** В **CROWN ALLOTMENT:** 9 (PART) **CROWN PORTION:** TITLE REFERENCE: VOL FOL LOT S ON PS905653H LAST PLAN REFERENCE: **POSTAL ADDRESS:** 16 MARYANNE WAY (at time of subdivision) FRASER RISE 3336 MGA 94 CO-ORDINATES: Ε 299 140 **ZONE**: 55 (approx. centre of land in plan) 5 824 840 N **VESTING OF ROADS AND/OR RESERVES NOTATIONS IDENTIFIER** COUNCIL/BODY/PERSON **STAGING** THIS IS / IS NOT A STAGED SUBDIVISION PLANNING PERMIT NO. PA2017/5637 MELTON CITY COUNCIL ROAD R1 JEMENA ELECTRICITY NETWORKS (VIC) LTD RESERVE No.1 **SURVEY** THIS PLAN IS / 13-NOT BASED ON SURVEY VIDE BP3327P THIS SURVEY HAS BEEN CONNECTED TO PERMANENT MARKS NO(S) 53, 136 & 776 → IN PROCLAIMED SURVEY AREA NO. -**DEPTH LIMITATION** 15.24 METRES BELOW THE SURFACE LOTS 1 TO 3000 (BOTH INCLUSIVE) HAVE BEEN OMITTED FROM THIS PLAN. OTHER PURPOSE OF PLAN TO REMOVE THAT PART OF SEWERAGE EASEMENT E-5 AND E-7 LAND SUBDIVIDED - 7065m<sup>2</sup> ON PS905653H NOW CONTAINED IN MARYANNE WAY ON THIS PLAN. GROUNDS FOR REMOVAL OF EASEMENTS BY AGREEMENT OF ALL INTERESTED PARTIES PURSUANT TO SECTION 6(1)(k)(iv) OF THE SUBDIVISION ACT 1988. **EASEMENT INFORMATION** LEGEND: E - ENCUMBERING EASEMENT, CONDITION IN CROWN GRANT IN THE NATURE OF AN EASEMENT OR OTHER ENCUMBRANCE A - APPURTENANT EASEMENT **SUBJECT** WIDTH **PURPOSE ORIGIN** LAND BENEFITED/IN FAVOUR OF LAND (metres) SEE DIAG E-1 TRANSMISSION OF ELECTRICITY INST. K305859 STATE ELECTRICITY COMMISSION OF VICTORIA GREATER WESTERN WATER CORPORATION E-2 **SEWERAGE** SEE DIAG THIS PLAN DRAINAGE SEE DIAG THIS PLAN MELTON CITY COUNCIL E-3 E-3 **SEWERAGE** SEE DIAG THIS PLAN **GREATER WESTERN WATER CORPORATION ASPIRE - 30A** LICENSED SURVEYOR ADRIAN A. THOMAS 9 LOTS 30/01/23 **ORIGINAL SHEET SIZE A3** 329896-ST30A DATE REFERENCE **VERIS AUSTRALIA PTY LTD** A | Level 3, 1 Southbank Blvd 329896-ST30A-AH VERSION H **DRAWING** SHEET 1 OF 3 SHEETS Southbank VIC 3006 T | +61 3 7019 8400

# **PLAN OF SUBDIVISION**

**PS 905650P** 